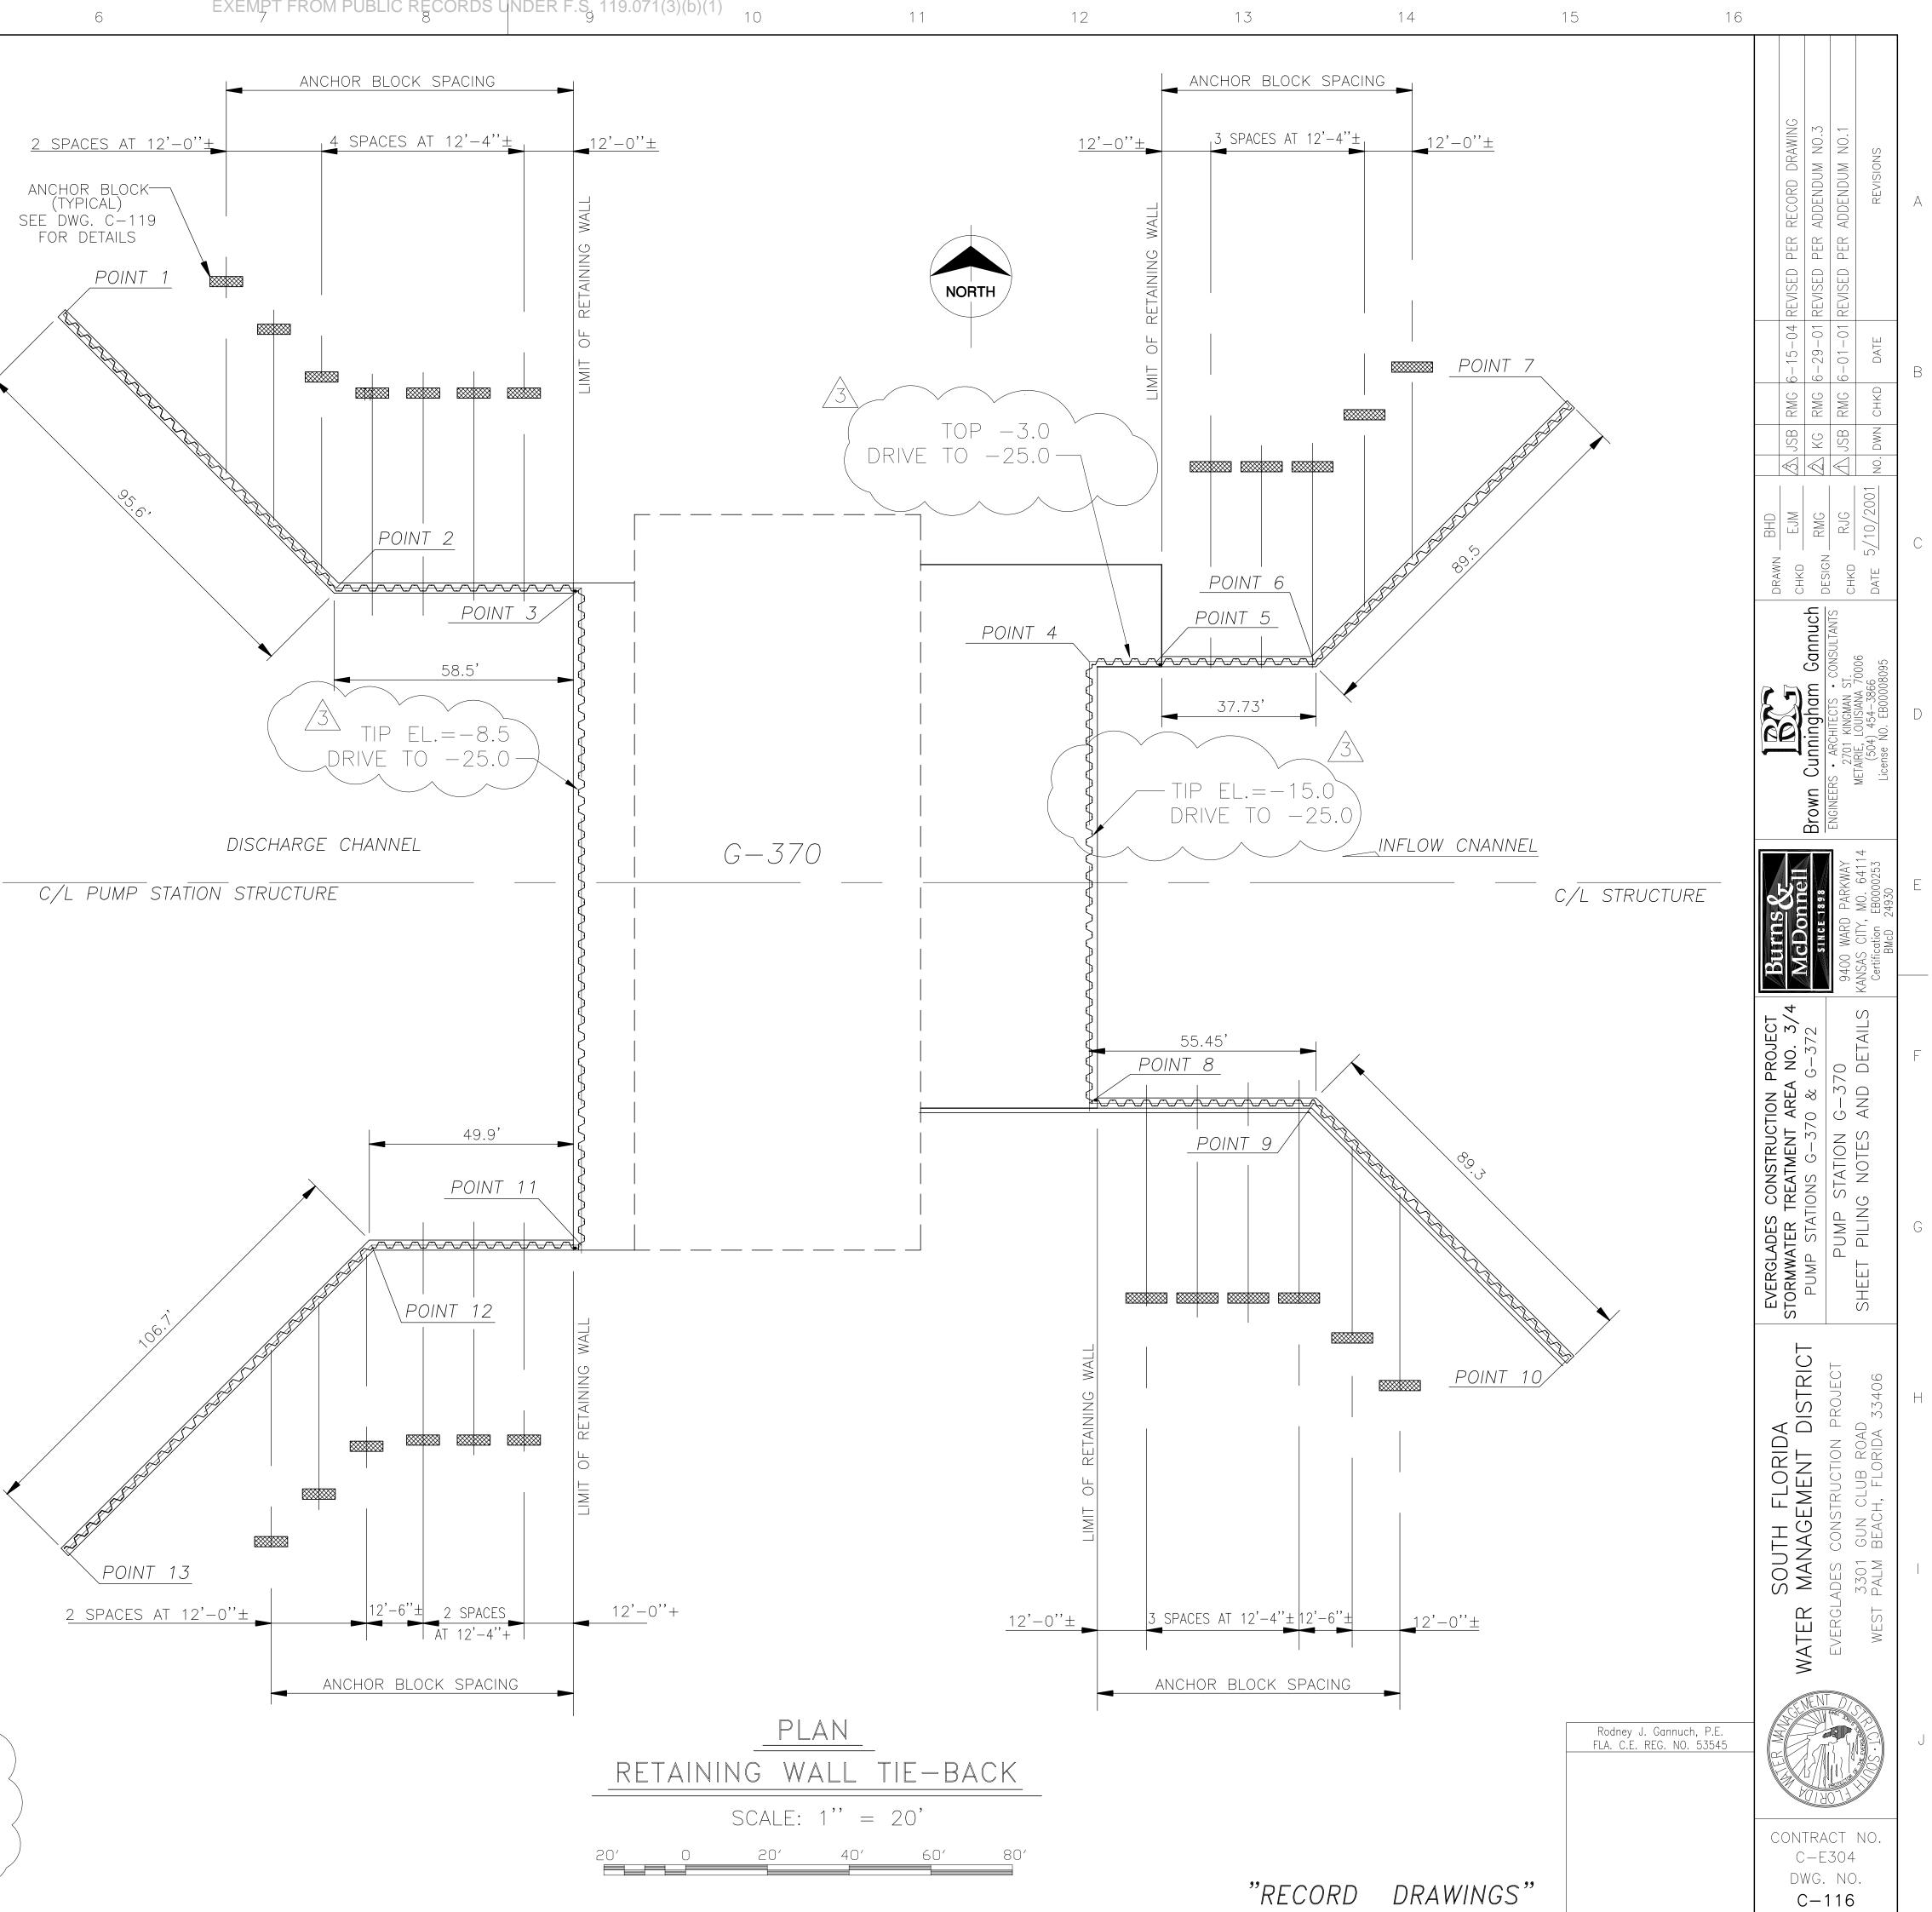

# SOUTH FLORIDA WATER MANAGEMENT DISTRICT **EVERGLADES CONSTRUCTION PROJECT** PALM BEACH COUNTY, FLORIDA **STORMWATER TREATMENT AREA 3/4 PUMPING STATIONS G-370 AND G-372**

GALEN E. MILLER, P.E. FLA. ENGINEER CERT. NO. 40624 FLA. ENGINEER CERT. NO. 53545 FLA. ENGINEER CERT. NO. 43113 FLA. ENGINEER CERT. NO. 40779