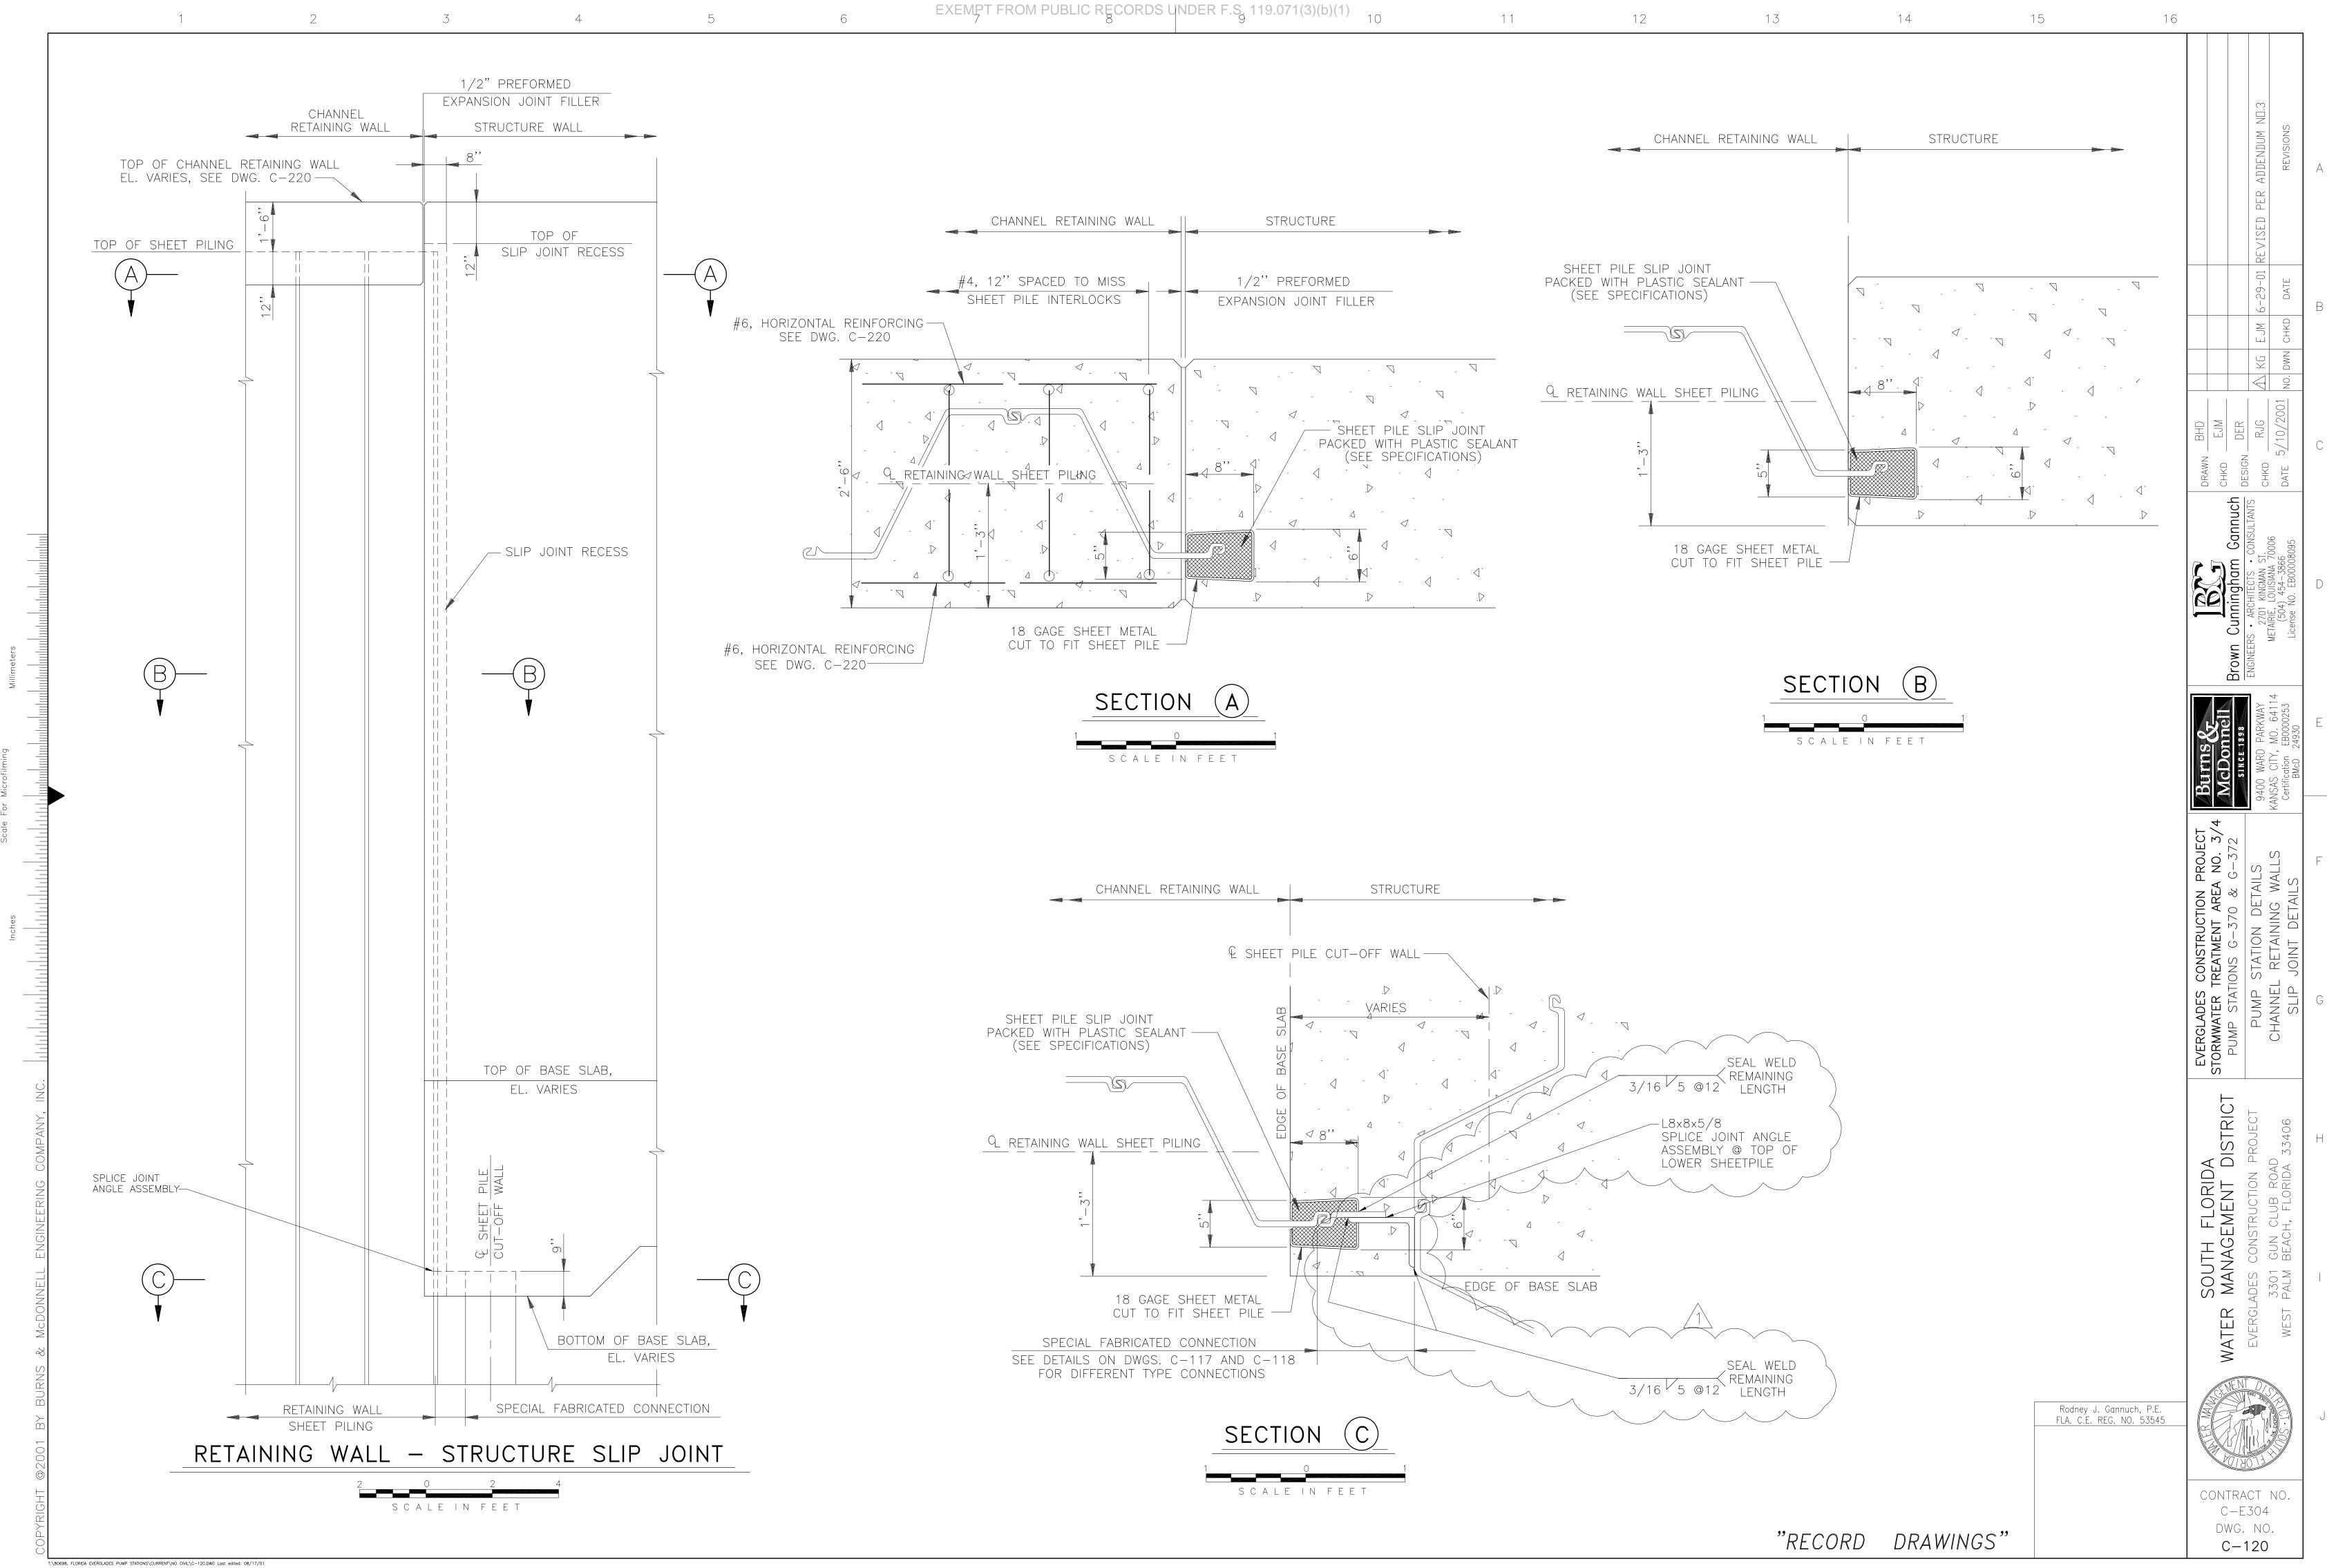

AND                                                                                                                                                                                                                                                                     |
| "REC                                          | ORD DRAWINGS"          |                                                     | C-E304<br>DWG. NO.<br><b>C-118</b>                                                                                                                                                                                                                                                                                 |



T:\80698, FLORIDA EVERGLADES PUMP STATIONS\CURRENT\NO CIVIL\C-119.DWG Last edited: 15/08/01





















File: T:\80698, FLORIDA EVERGLADES PUMP STATIONS\CURRENT\C-125.DWG Last edited: AUG. 16, 01 @ 4:27 p.m. by: Kipp Gremillion

## SOIL BORINGS AND LEGEND PUMP STATION G-370





WΗ

10

19\_

17

21

39

22

\_\_\_\_\_.

AT -41.2' NGVD

G370-B6

"RECORD DRAWINGS"

DWG. NO.

C-125



File: T:\80698, FLORIDA EVERGLADES PUMP STATIONS\CURRENT\C-126.DWG Last edited: AUG. 15, 01 @ 3:18 p.m. by: Kipp Gremillion

| 12                    | 13                            | 1                                | 4             | 15                       | 16                                      |                                                                                                                                |                |
|-----------------------|------------------------