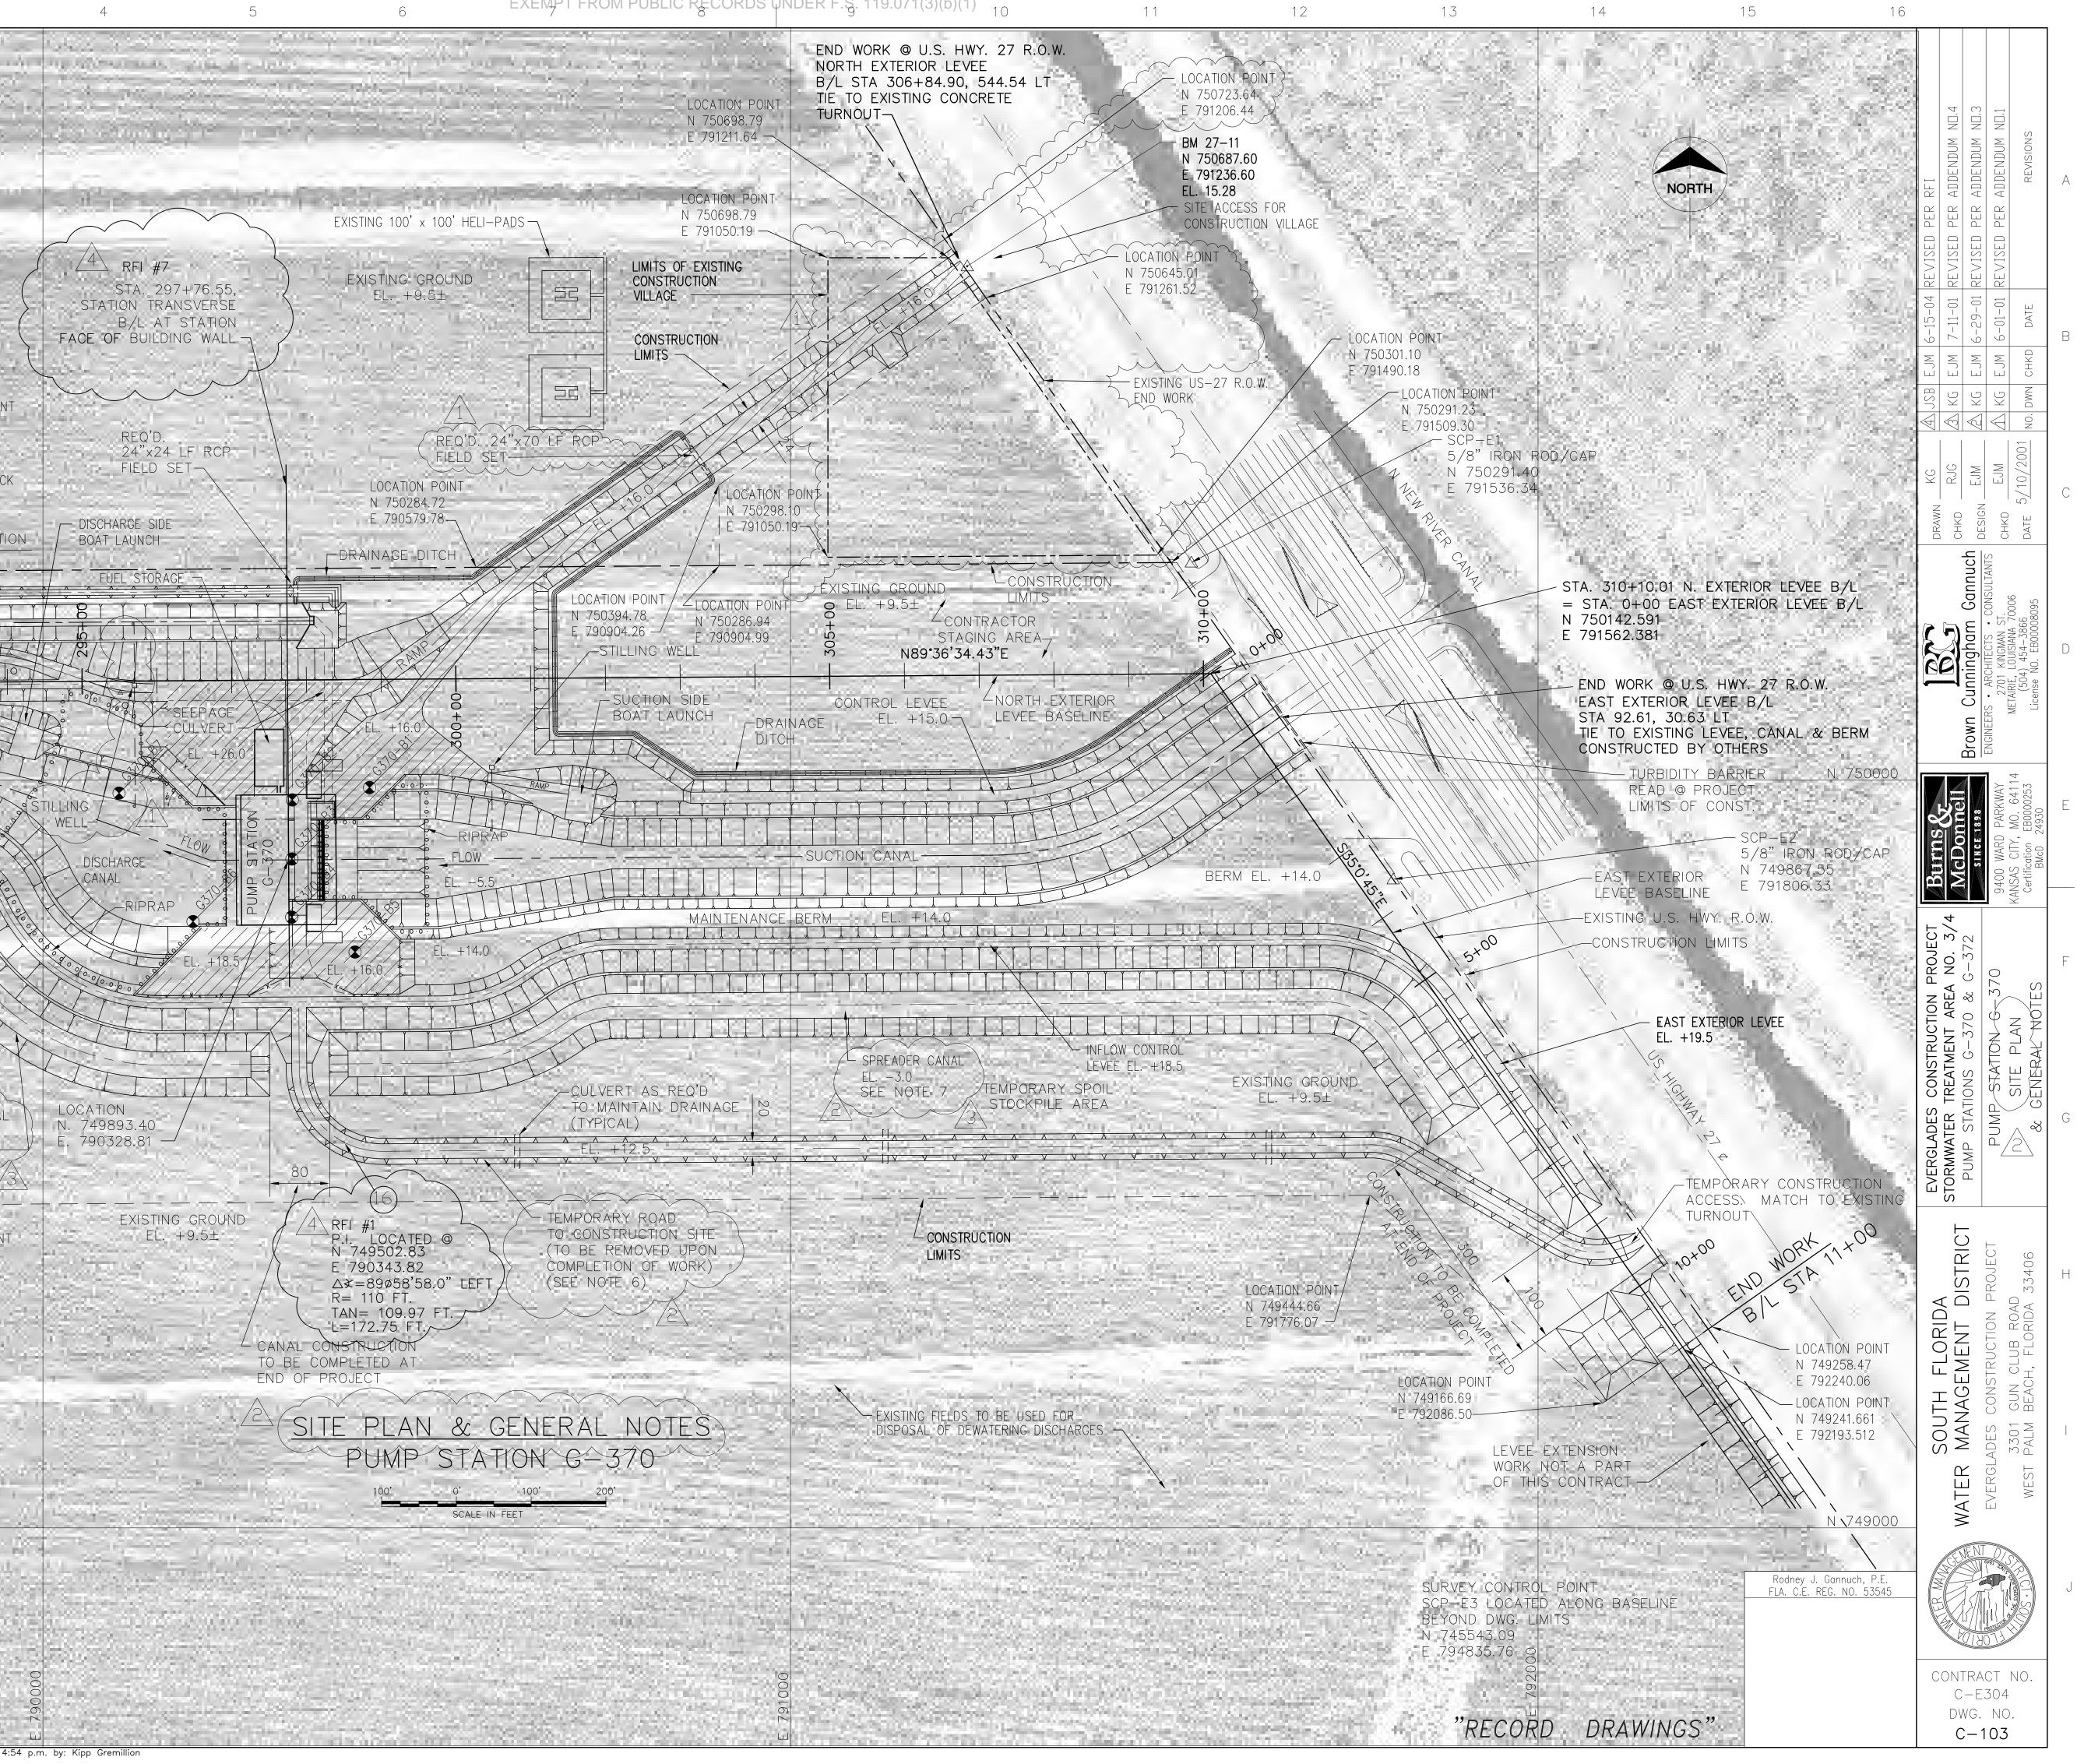

# SOUTH FLORIDA WATER MANAGEMENT DISTRICT **EVERGLADES CONSTRUCTION PROJECT** PALM BEACH COUNTY, FLORIDA **STORMWATER TREATMENT AREA 3/4 PUMPING STATIONS G-370 AND G-372**

GALEN E. MILLER, P.E. FLA. ENGINEER CERT. NO. 40624 FLA. ENGINEER CERT. NO. 53545 FLA. ENGINEER CERT. NO. 43113 FLA. ENGINEER CERT. NO. 40779