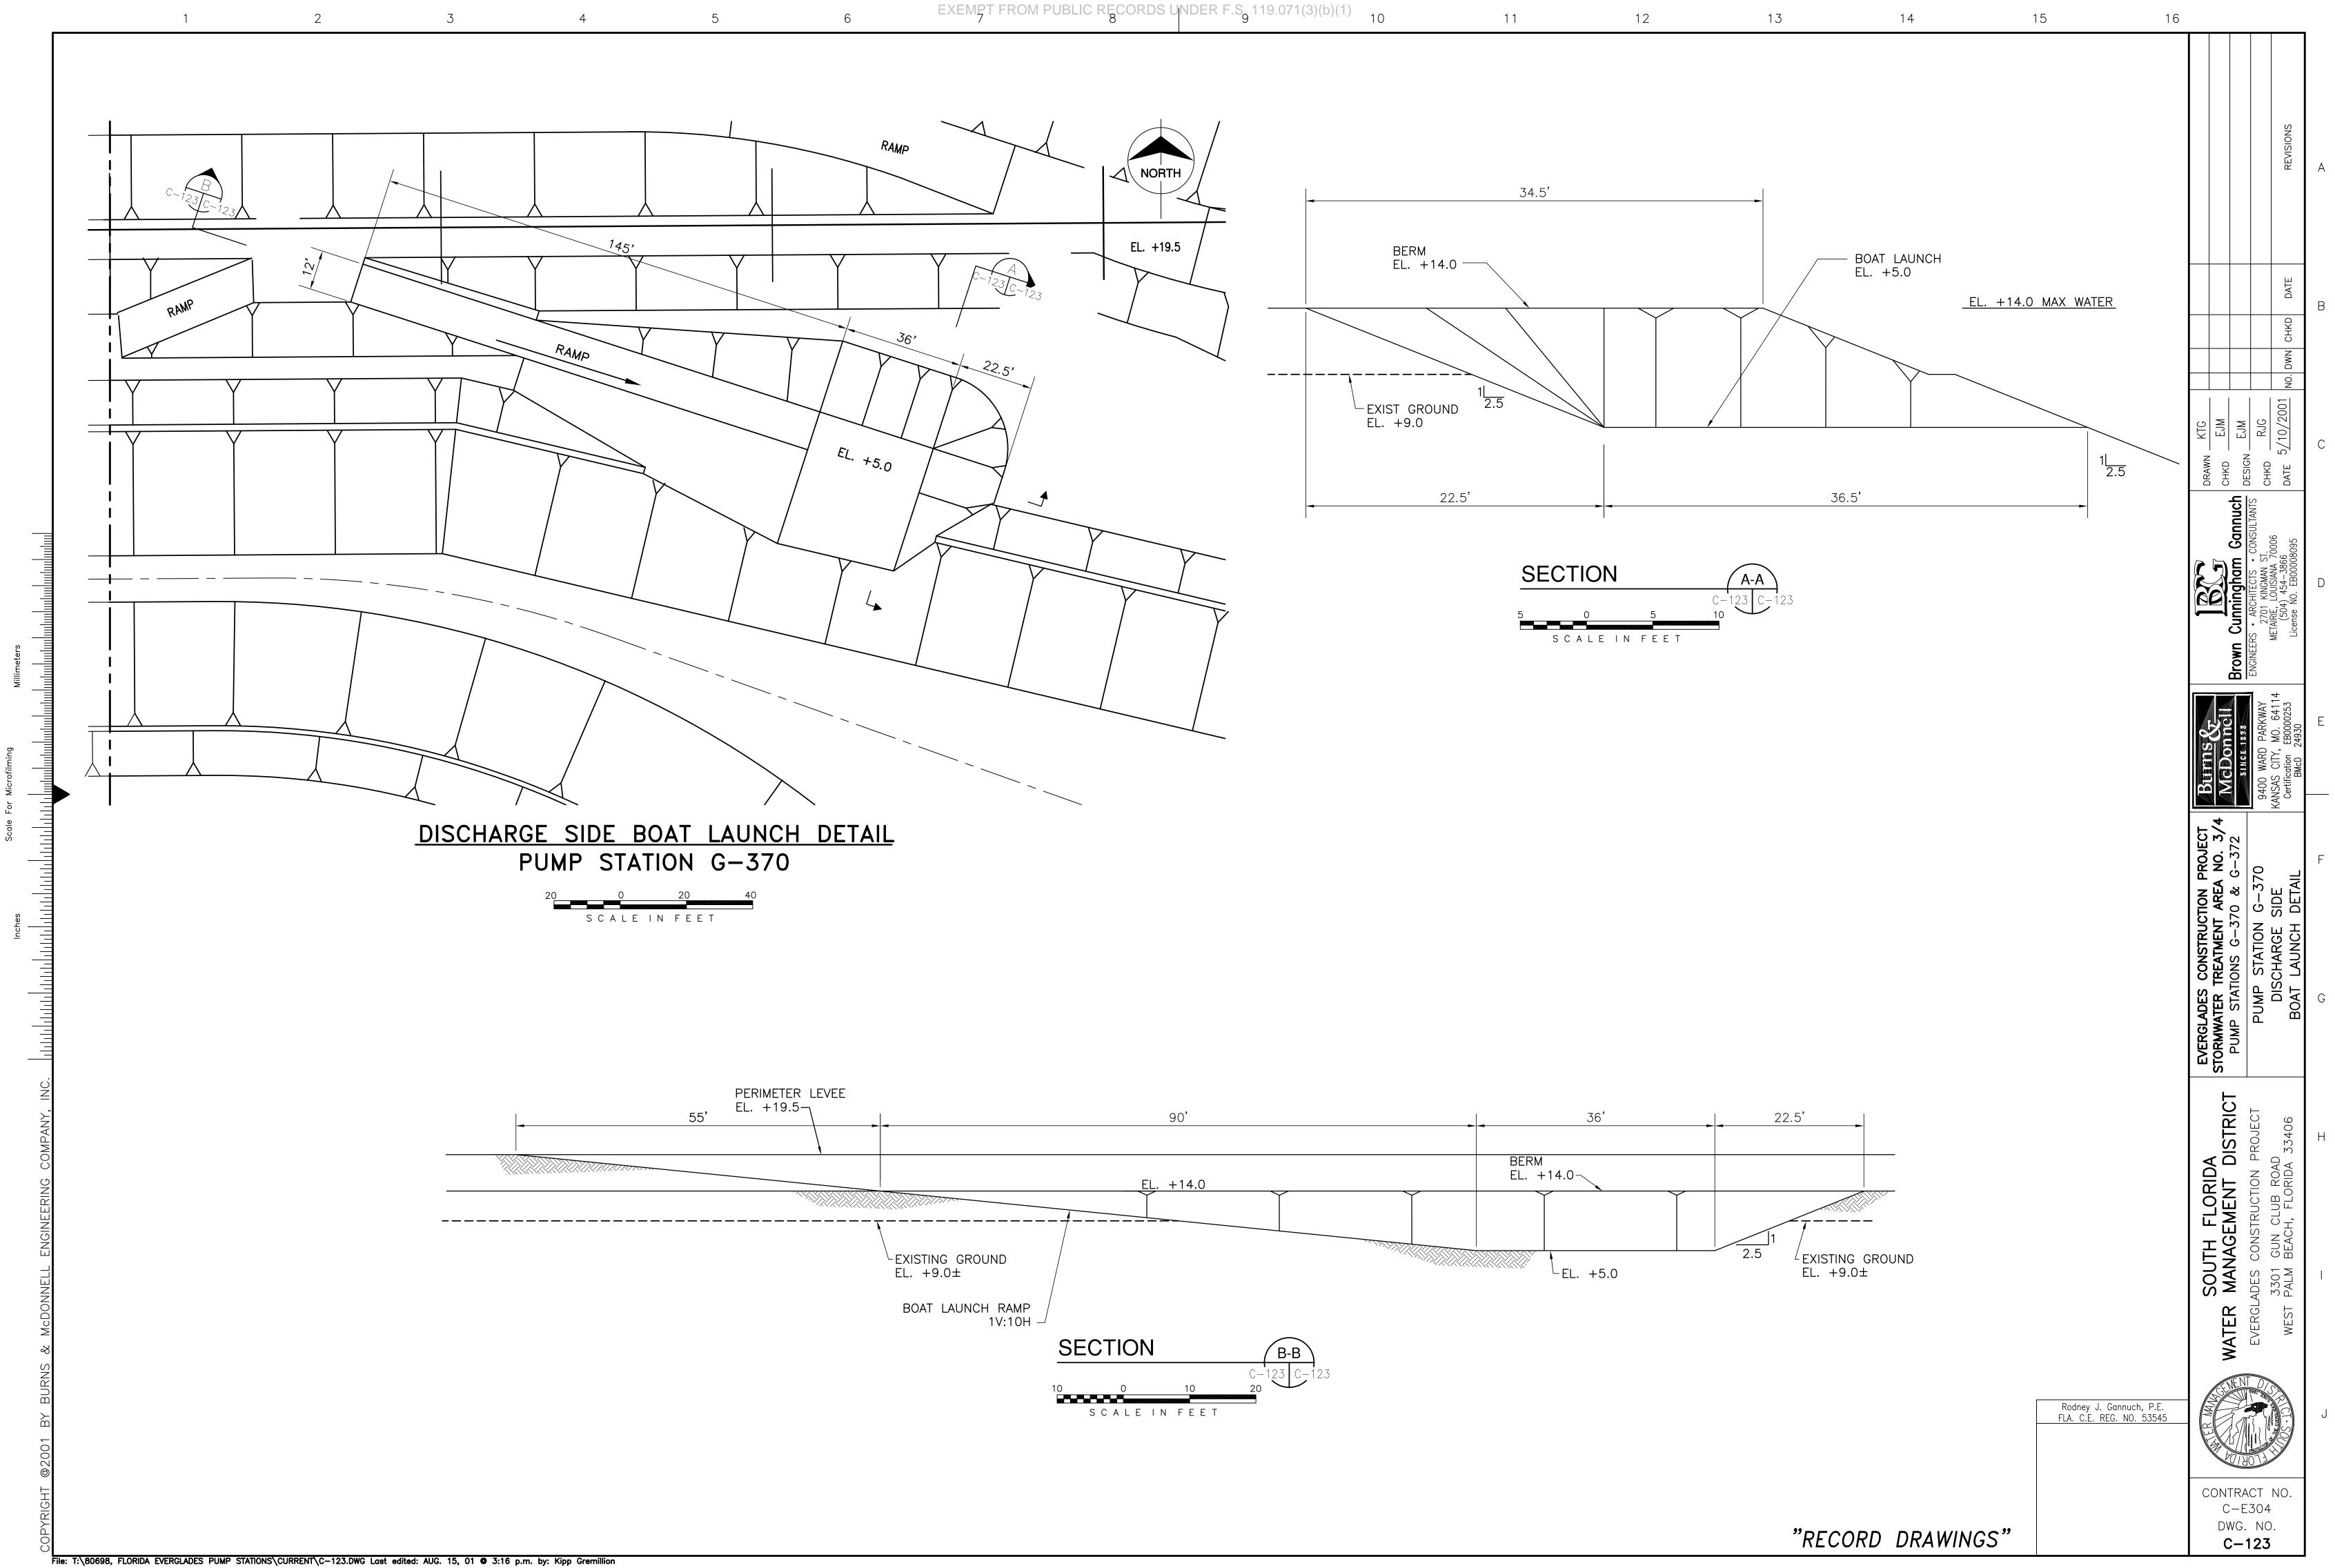

# SOUTH FLORIDA WATER MANAGEMENT DISTRICT **EVERGLADES CONSTRUCTION PROJECT** PALM BEACH COUNTY, FLORIDA **STORMWATER TREATMENT AREA 3/4 PUMPING STATIONS G-370 AND G-372**

GALEN E. MILLER, P.E. FLA. ENGINEER CERT. NO. 40624 FLA. ENGINEER CERT. NO. 53545 FLA. ENGINEER CERT. NO. 43113 FLA. ENGINEER CERT. NO. 40779