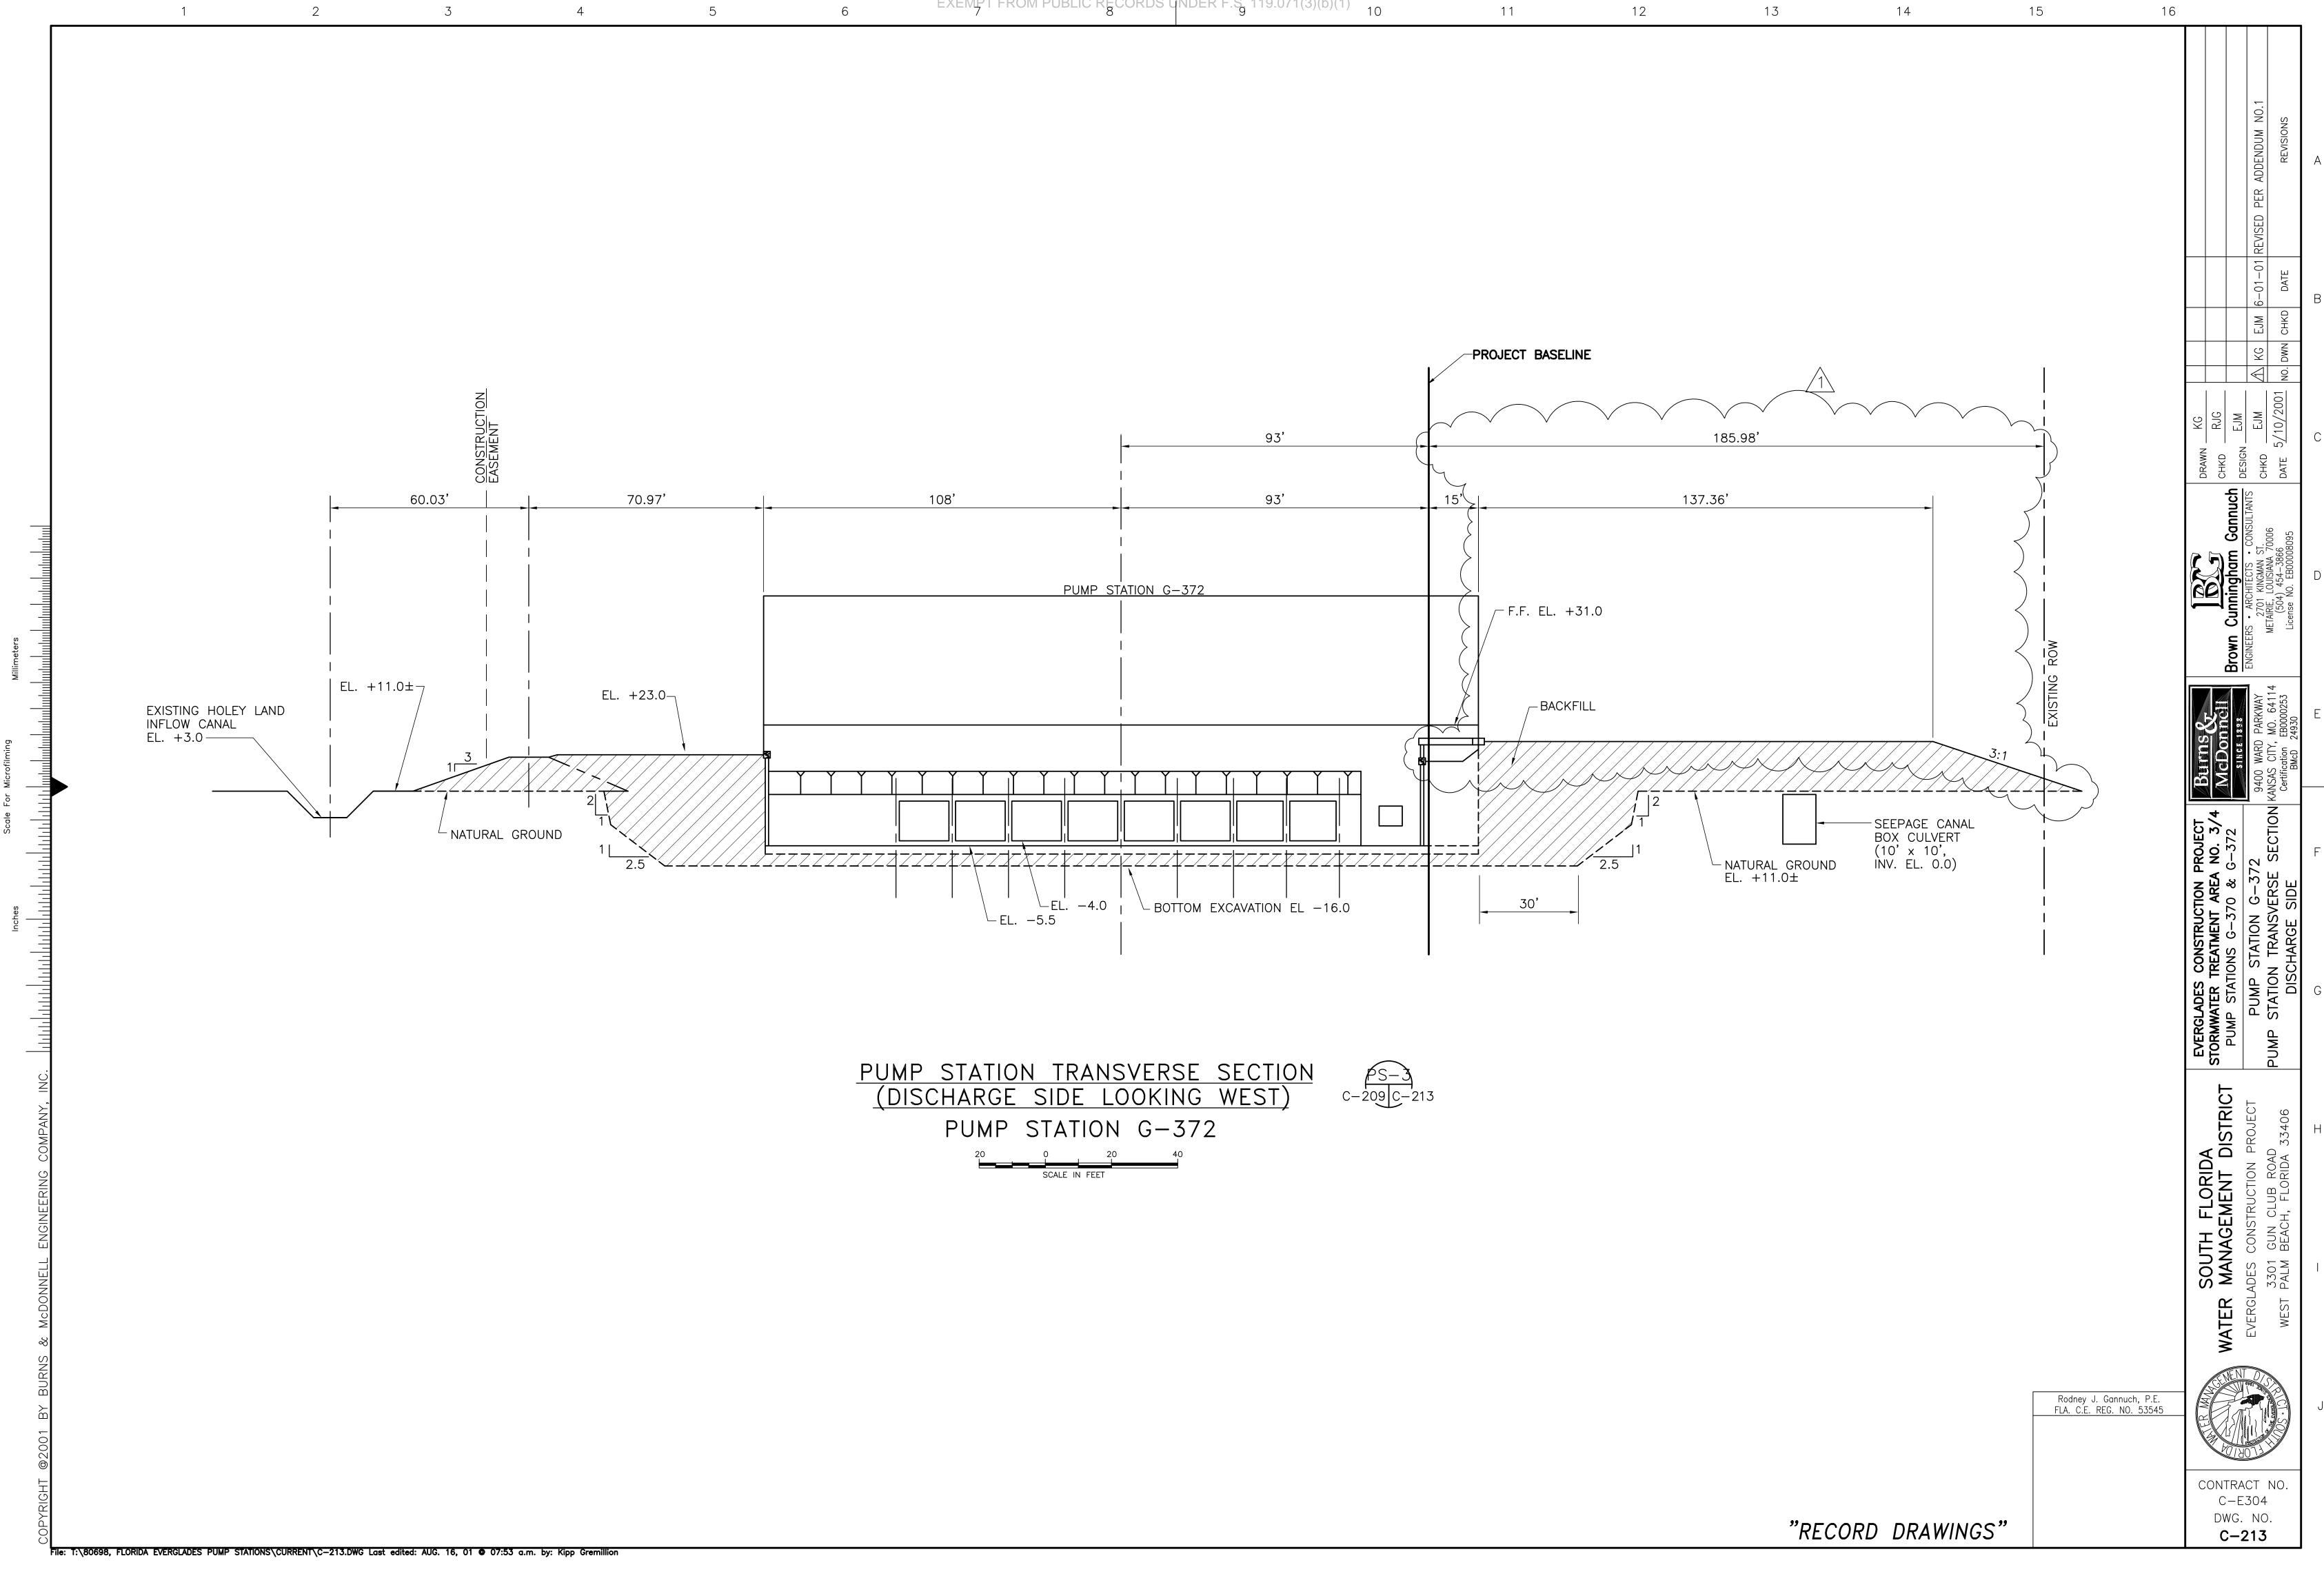

3545</u>             |                                                                                                                                                               | U |
|                               | "~~~~                         |                         |              | C                               | ONTRACT NO.<br>C-E304<br>DWG. NO.                                                                                                                             |   |
|                               | RECC                          | ORD DRAWIN              | 63           |                                 | C-211                                                                                                                                                         |   |













|                                             |                | 1                                                         | 2                                                                                                | 3                                                  | 4                                                                             | 5                 |
|---------------------------------------------|----------------|-----------------------------------------------------------|--------------------------------------------------------------------------------------------------|----------------------------------------------------|-------------------------------------------------------------------------------|-------------------|
|