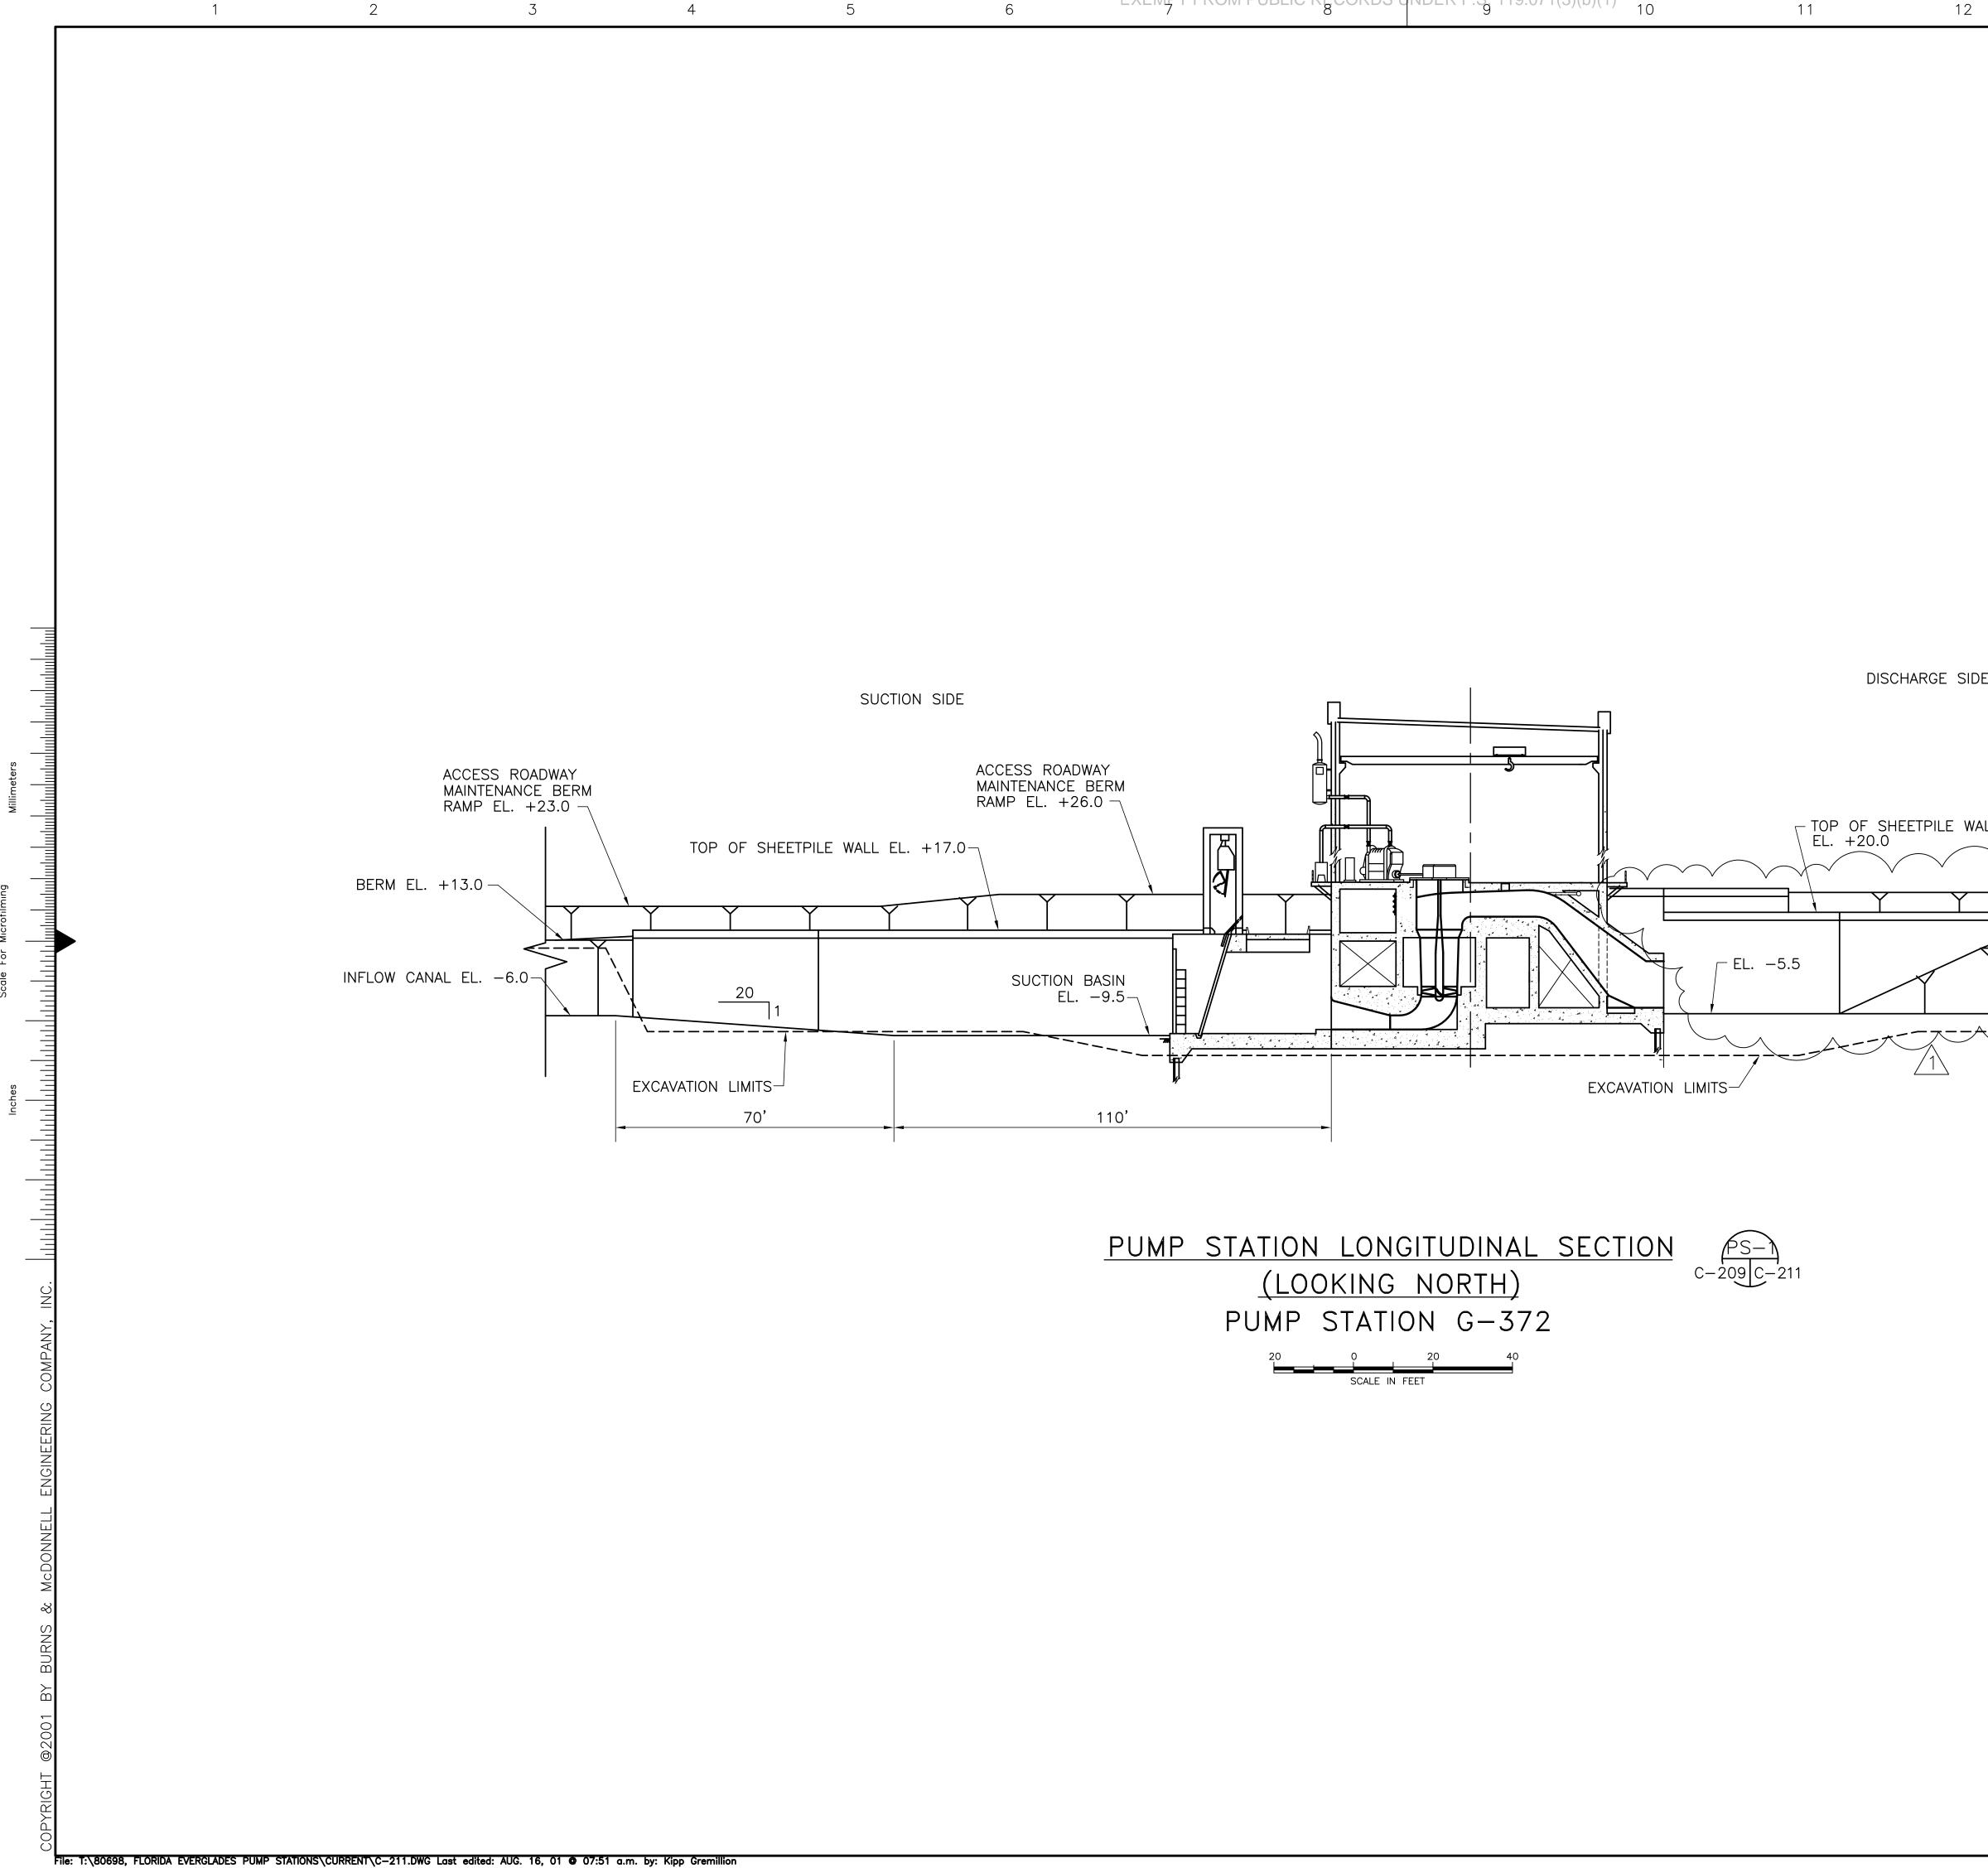

EXISTING RIGHT OF WAY MAINT. BERM EL. +17.0 <u>RAMP</u> 1:10 N89' 41' 30.06"E LEVEE EL. +23.0 /\_\_\_\_\_LEVEE\_P.I. B/L\_STA. 28+00 - BASELINE BERM EL. +14.0 Y 1: 3 FLOW DISCHARGE CANAL EL. -5.5 DISCHARGE CANAL EL. -5.5 EXIST. HOLEY LAND LEVEE (NEW CROWN EL. +23.0) -BERM EL. +14.0 n -LIMITS OF CONSTRUCTION SOUTH EDGE OF EXISTING HOLEY LAND LEVEE TOP EXISTING GROUND EL.  $+11.0\pm$ DISCHARGE SIDE SITE PLAN PUMP STATION G-372 SCALE IN FEET 20 40 60 80 100 120 160 180 200 220 240 140 136.3' 133.5' BACKFILL TO ENLARGE EXISTING HOLEY LAND LEVEE AND CLOSE SEEPAGE CANAL-EL. +22.0 - EL. +14.0 2% **↓ EL. +14.0** 2.5 - DISCHARGE 2.5 CANAL ĘL. -5.5 4Б' 20 180 200 40 60 80 100 120 140 160 220 240 DISCHARGE SIDE TYPICAL SECTION

<u>DISCHARGE SIDE TYPICAL SECTION</u> PUMP STATION G-370

C-210C-210







| 12                            | 13                            | 14                      | 15           | 16                              |                                                                                                                                                               |   |
|-------------------------------|-------------------------------|-------------------------|--------------|---------------------------------|---------------------------------------------------------------------------------------------------------------------------------------------------------------|---|
|                               |                               |                         |              |                                 |