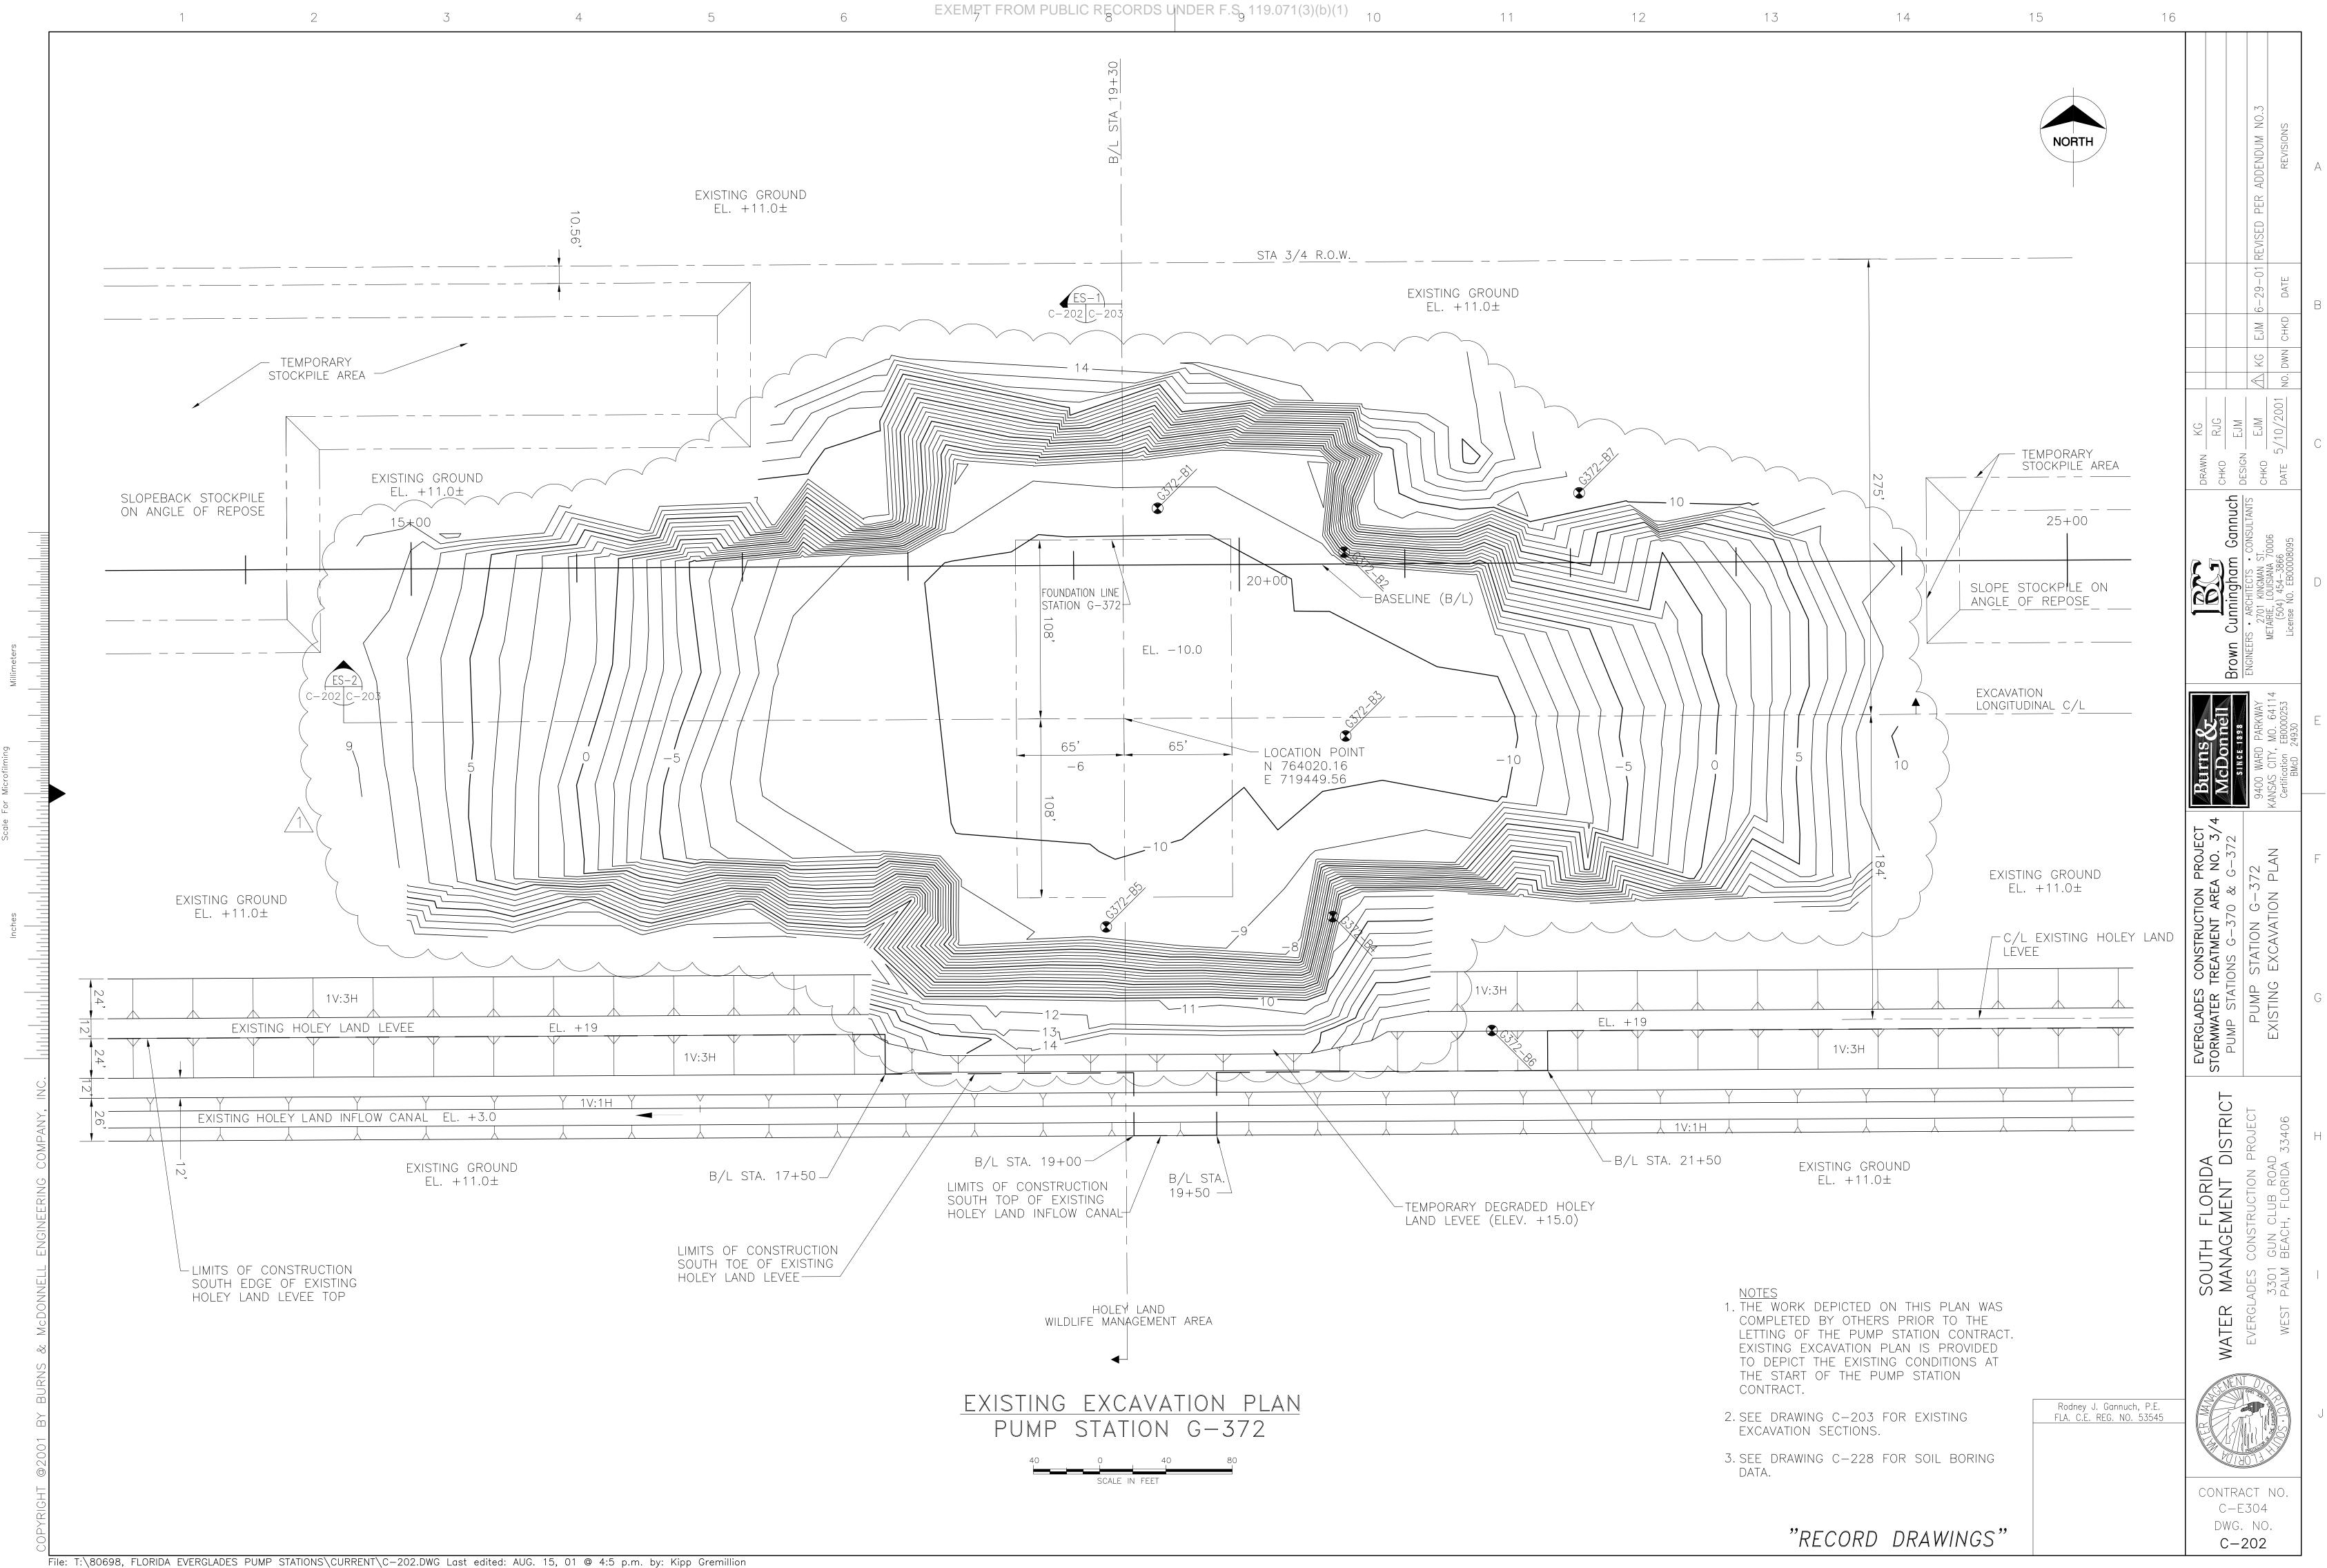

# SOUTH FLORIDA WATER MANAGEMENT DISTRICT **EVERGLADES CONSTRUCTION PROJECT** PALM BEACH COUNTY, FLORIDA **STORMWATER TREATMENT AREA 3/4 PUMPING STATIONS G-370 AND G-372**

GALEN E. MILLER, P.E. FLA. ENGINEER CERT. NO. 40624 FLA. ENGINEER CERT. NO. 53545 FLA. ENGINEER CERT. NO. 43113 FLA. ENGINEER CERT. NO. 40779