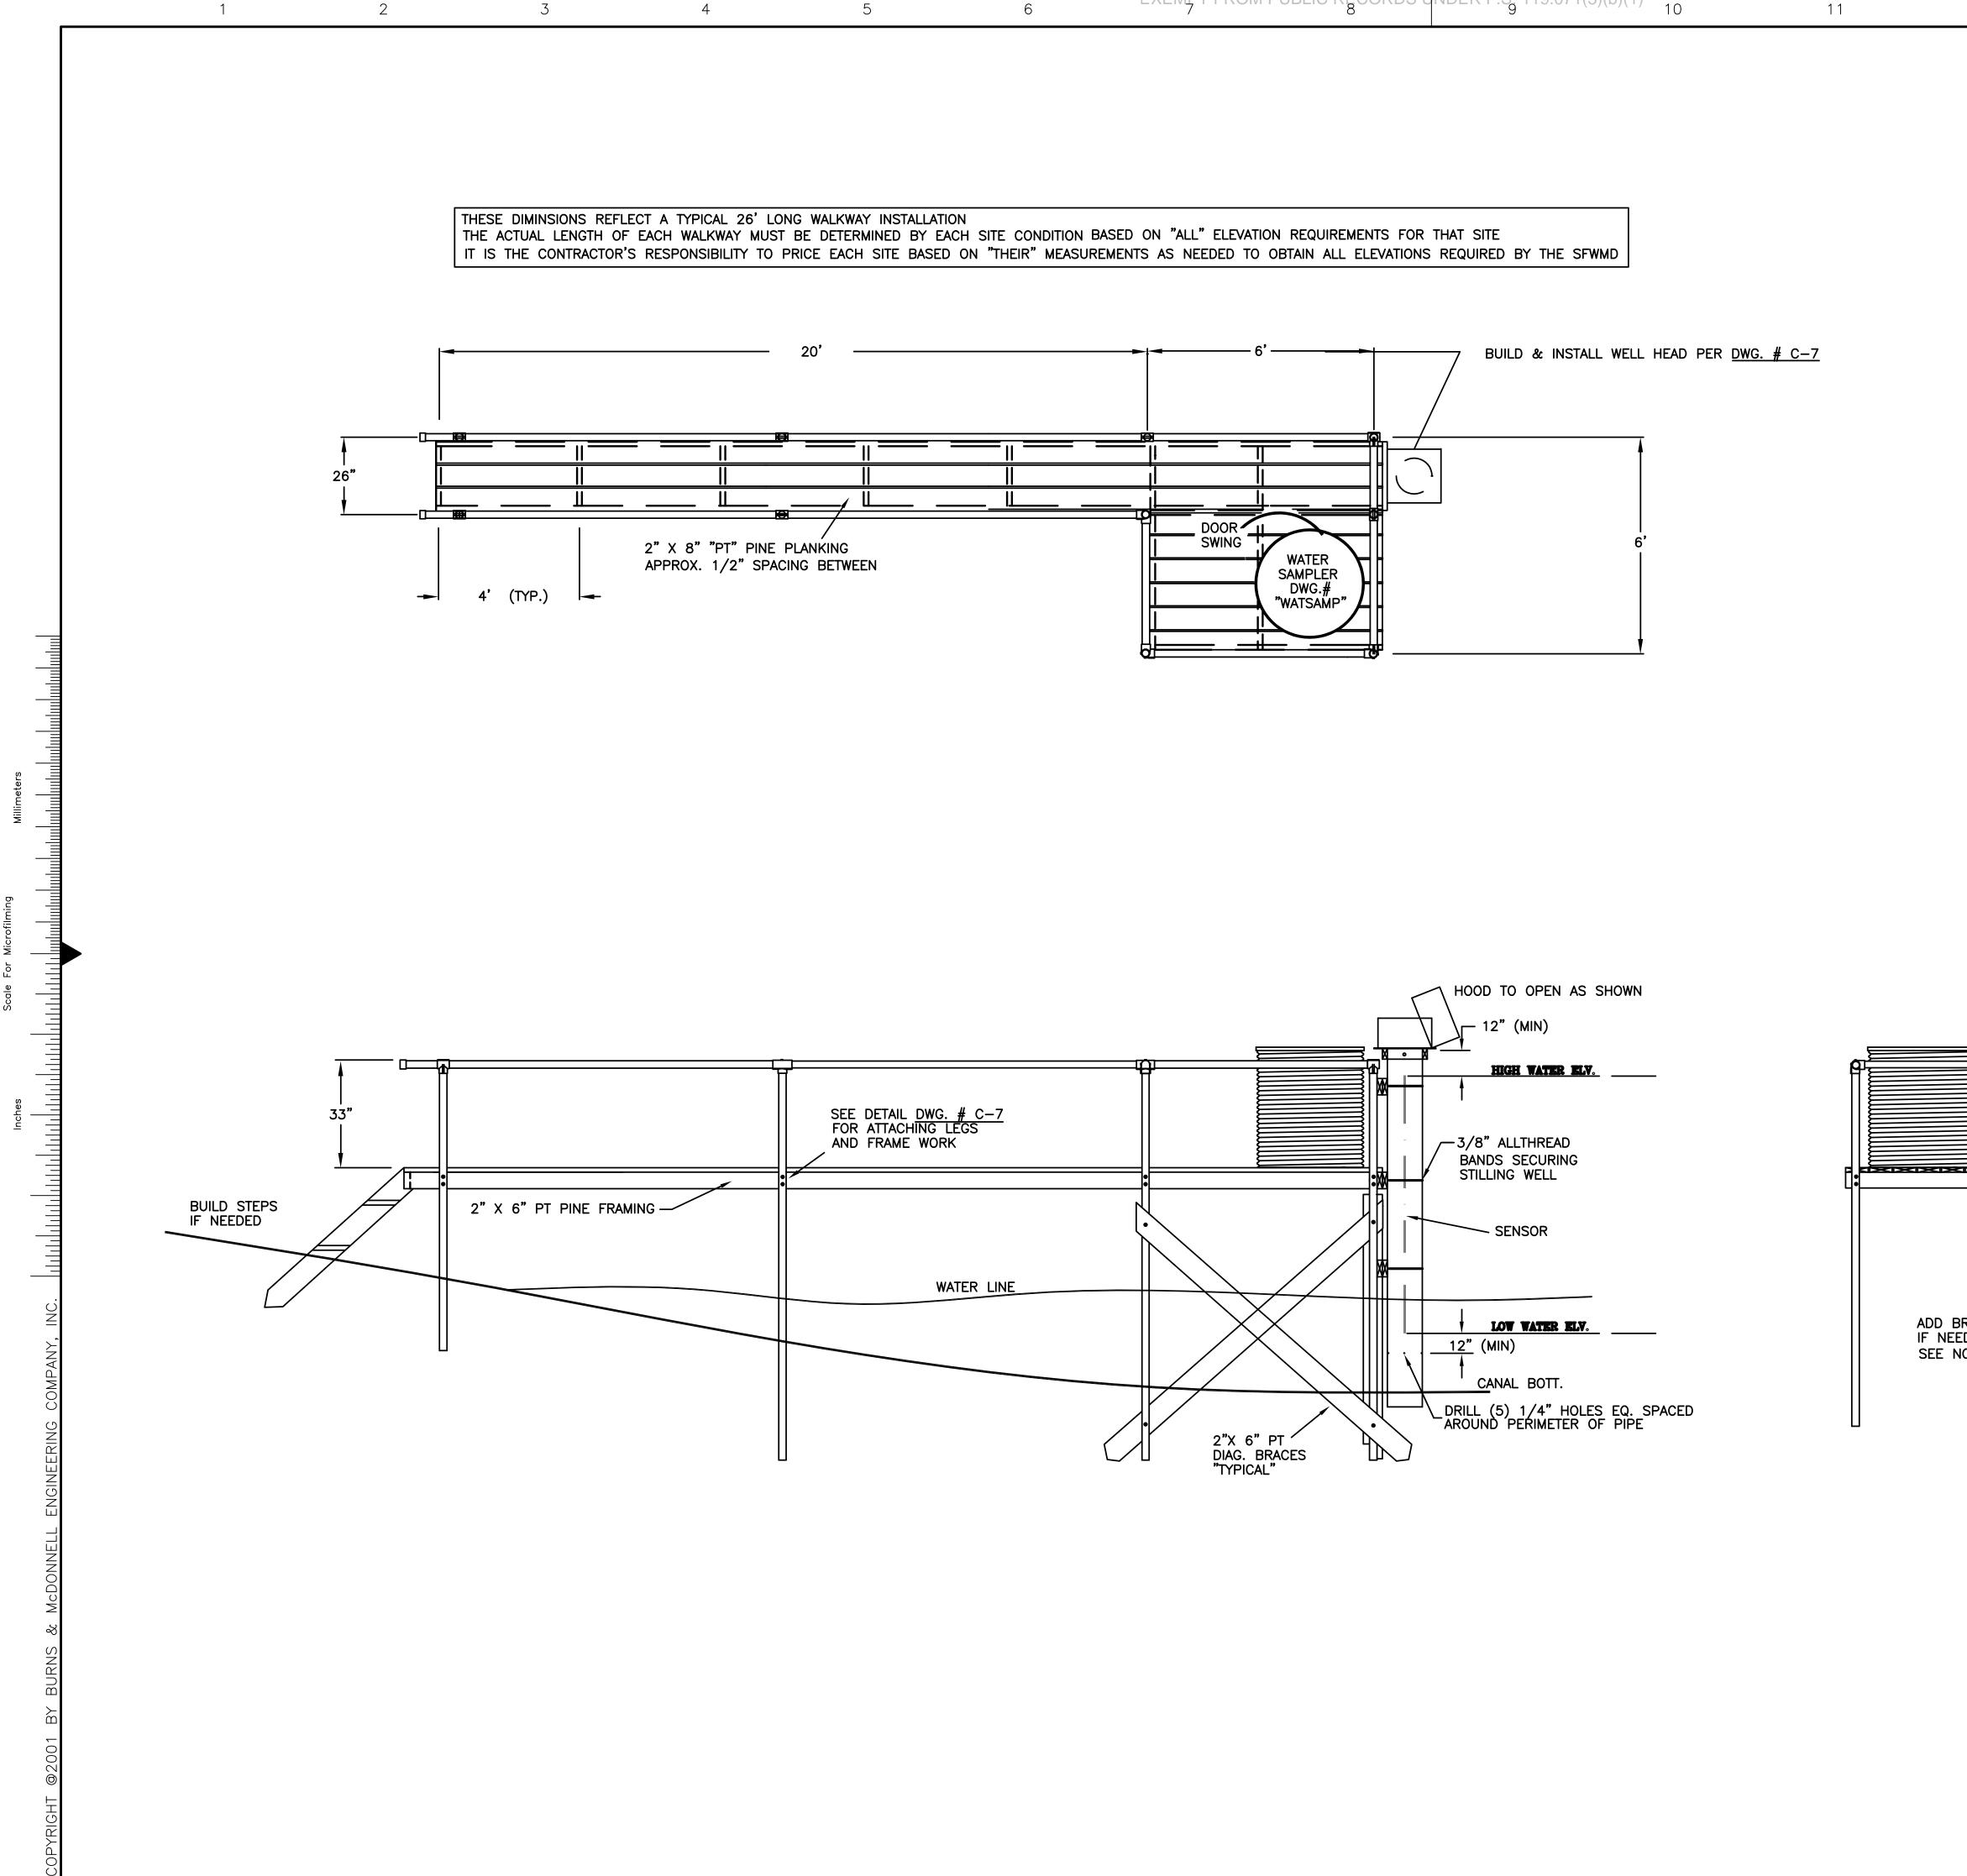

# SOUTH FLORIDA WATER MANAGEMENT DISTRICT **EVERGLADES CONSTRUCTION PROJECT** PALM BEACH COUNTY, FLORIDA **STORMWATER TREATMENT AREA 3/4 PUMPING STATIONS G-370 AND G-372**

GALEN E. MILLER, P.E. FLA. ENGINEER CERT. NO. 40624 FLA. ENGINEER CERT. NO. 53545 FLA. ENGINEER CERT. NO. 43113 FLA. ENGINEER CERT. NO. 40779