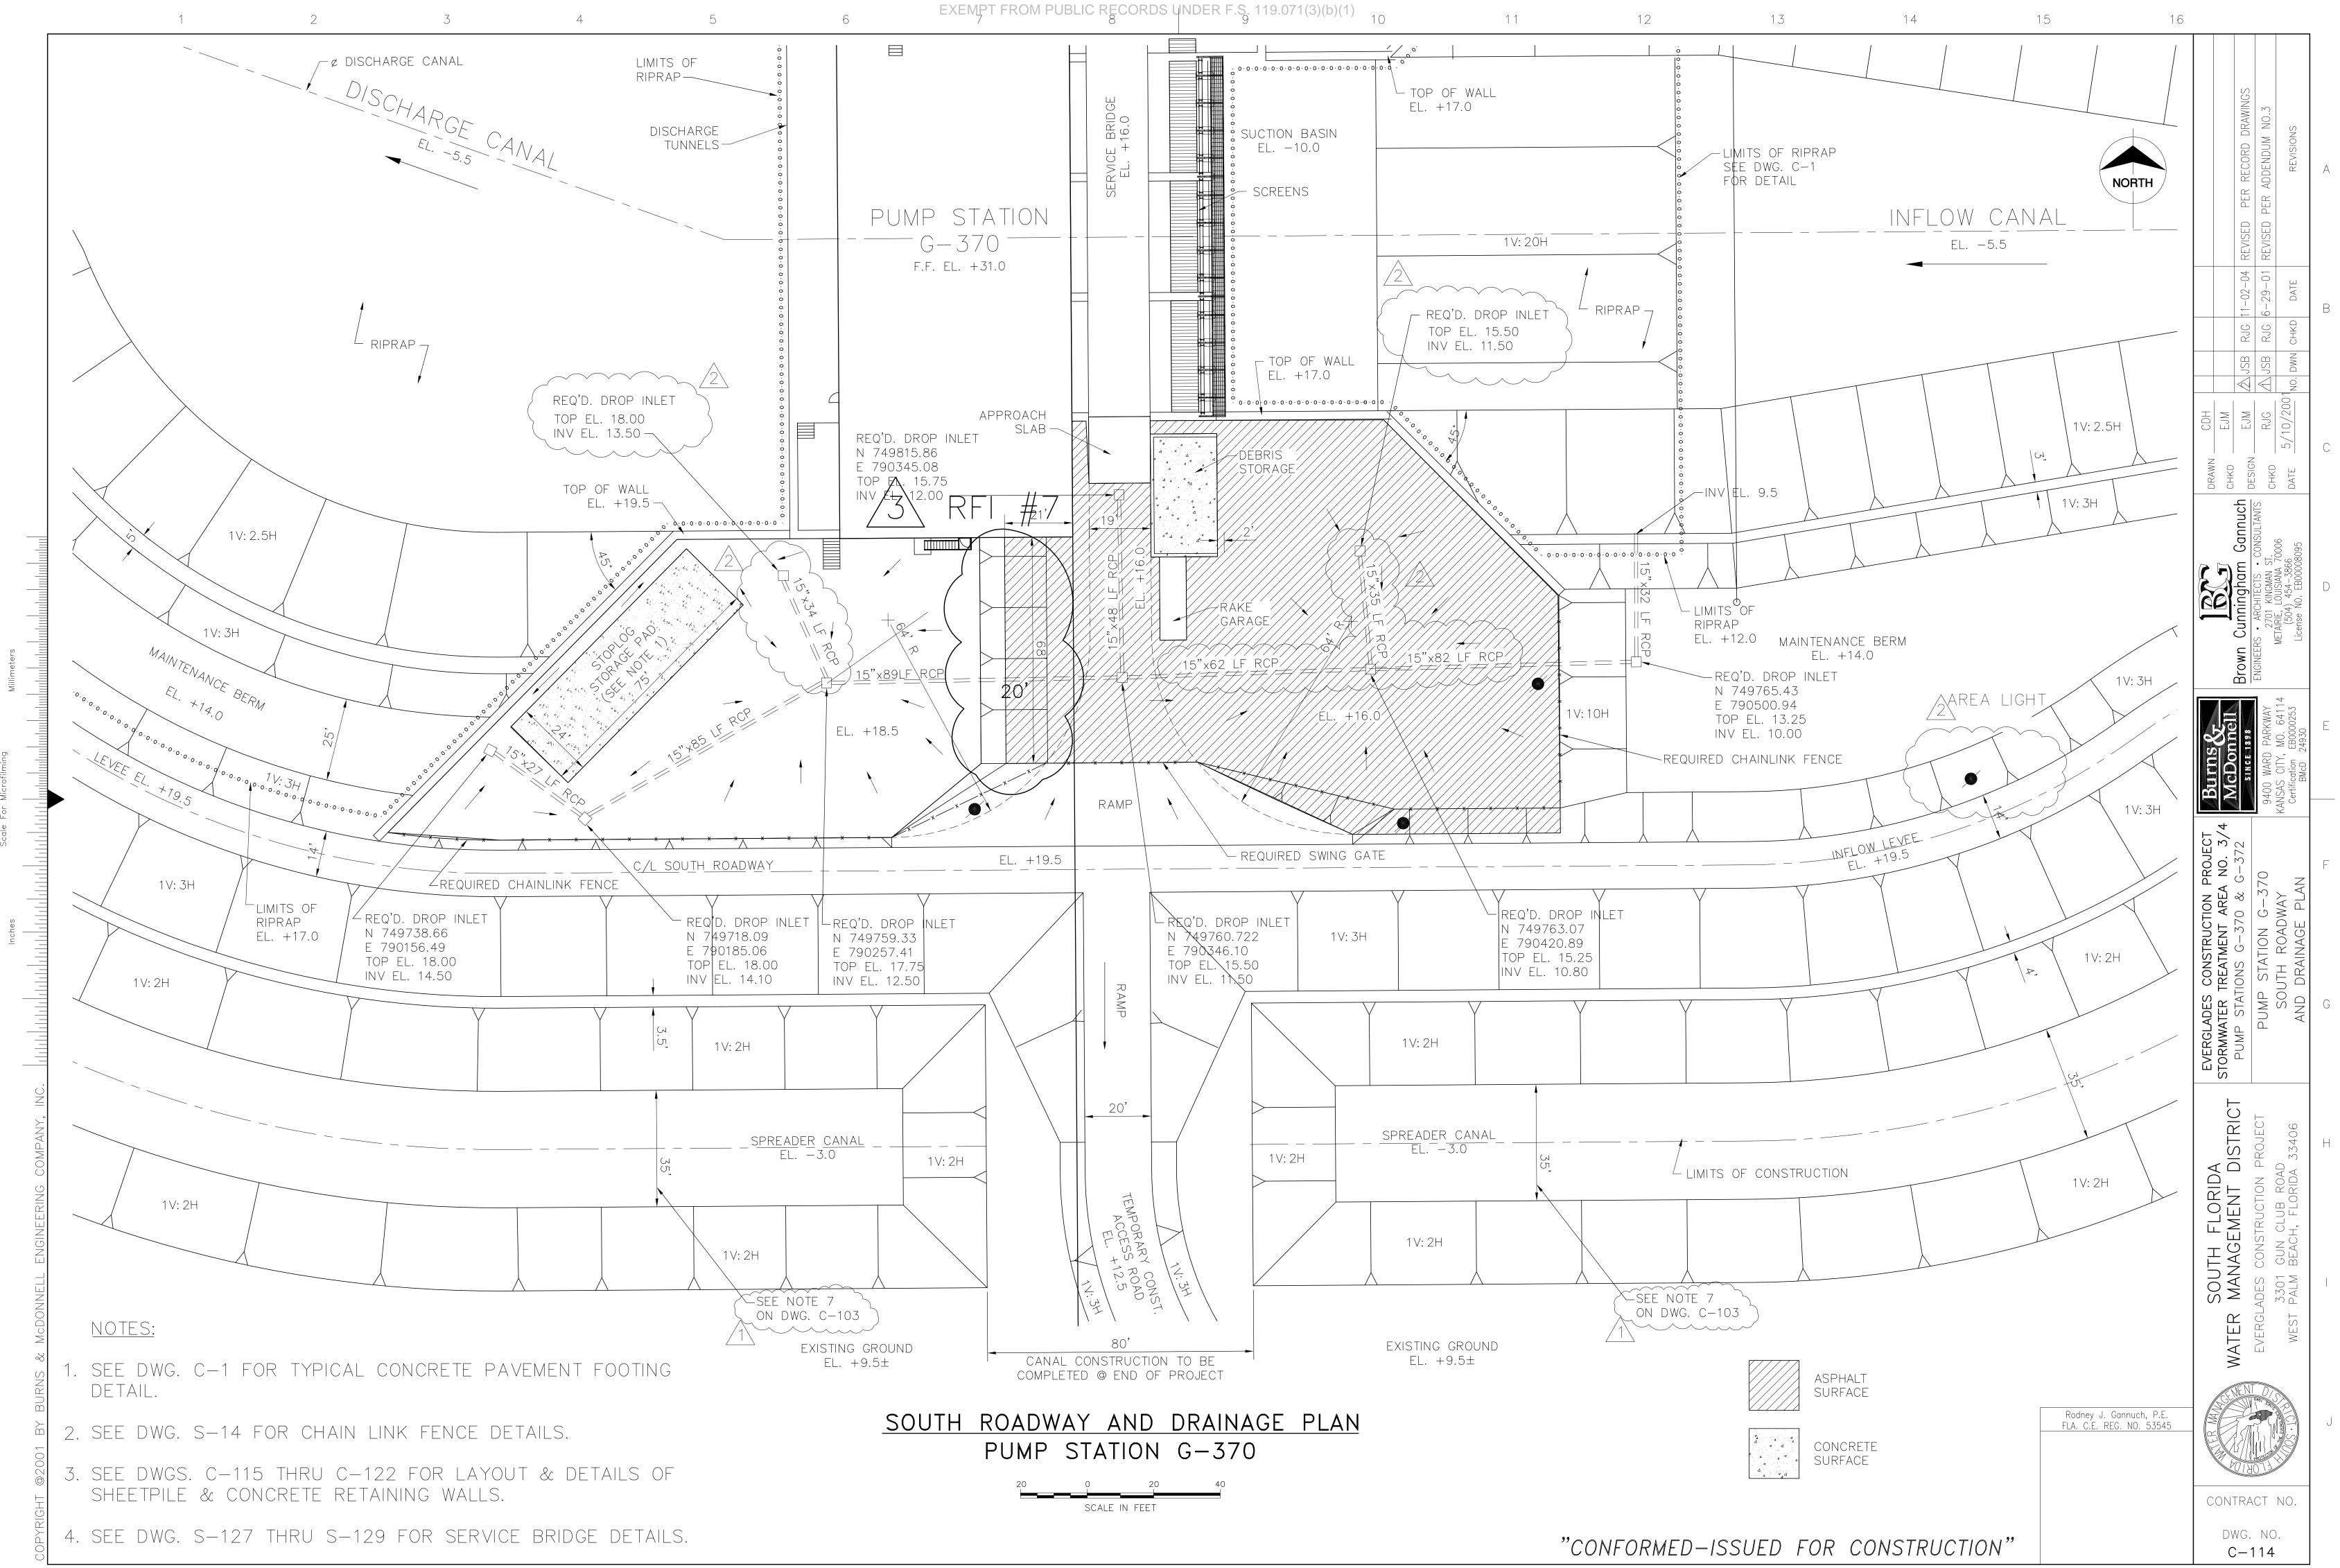

# SOUTH FLORIDA WATER MANAGEMENT DISTRICT **EVERGLADES CONSTRUCTION PROJECT** PALM BEACH COUNTY, FLORIDA **STORMWATER TREATMENT AREA 3/4 PUMPING STATIONS G-370 AND G-372**

GALEN E. MILLER, P.E. FLA. ENGINEER CERT. NO. 40624 FLA. ENGINEER CERT. NO. 53545 FLA. ENGINEER CERT. NO. 43113 FLA. ENGINEER CERT. NO. 40779