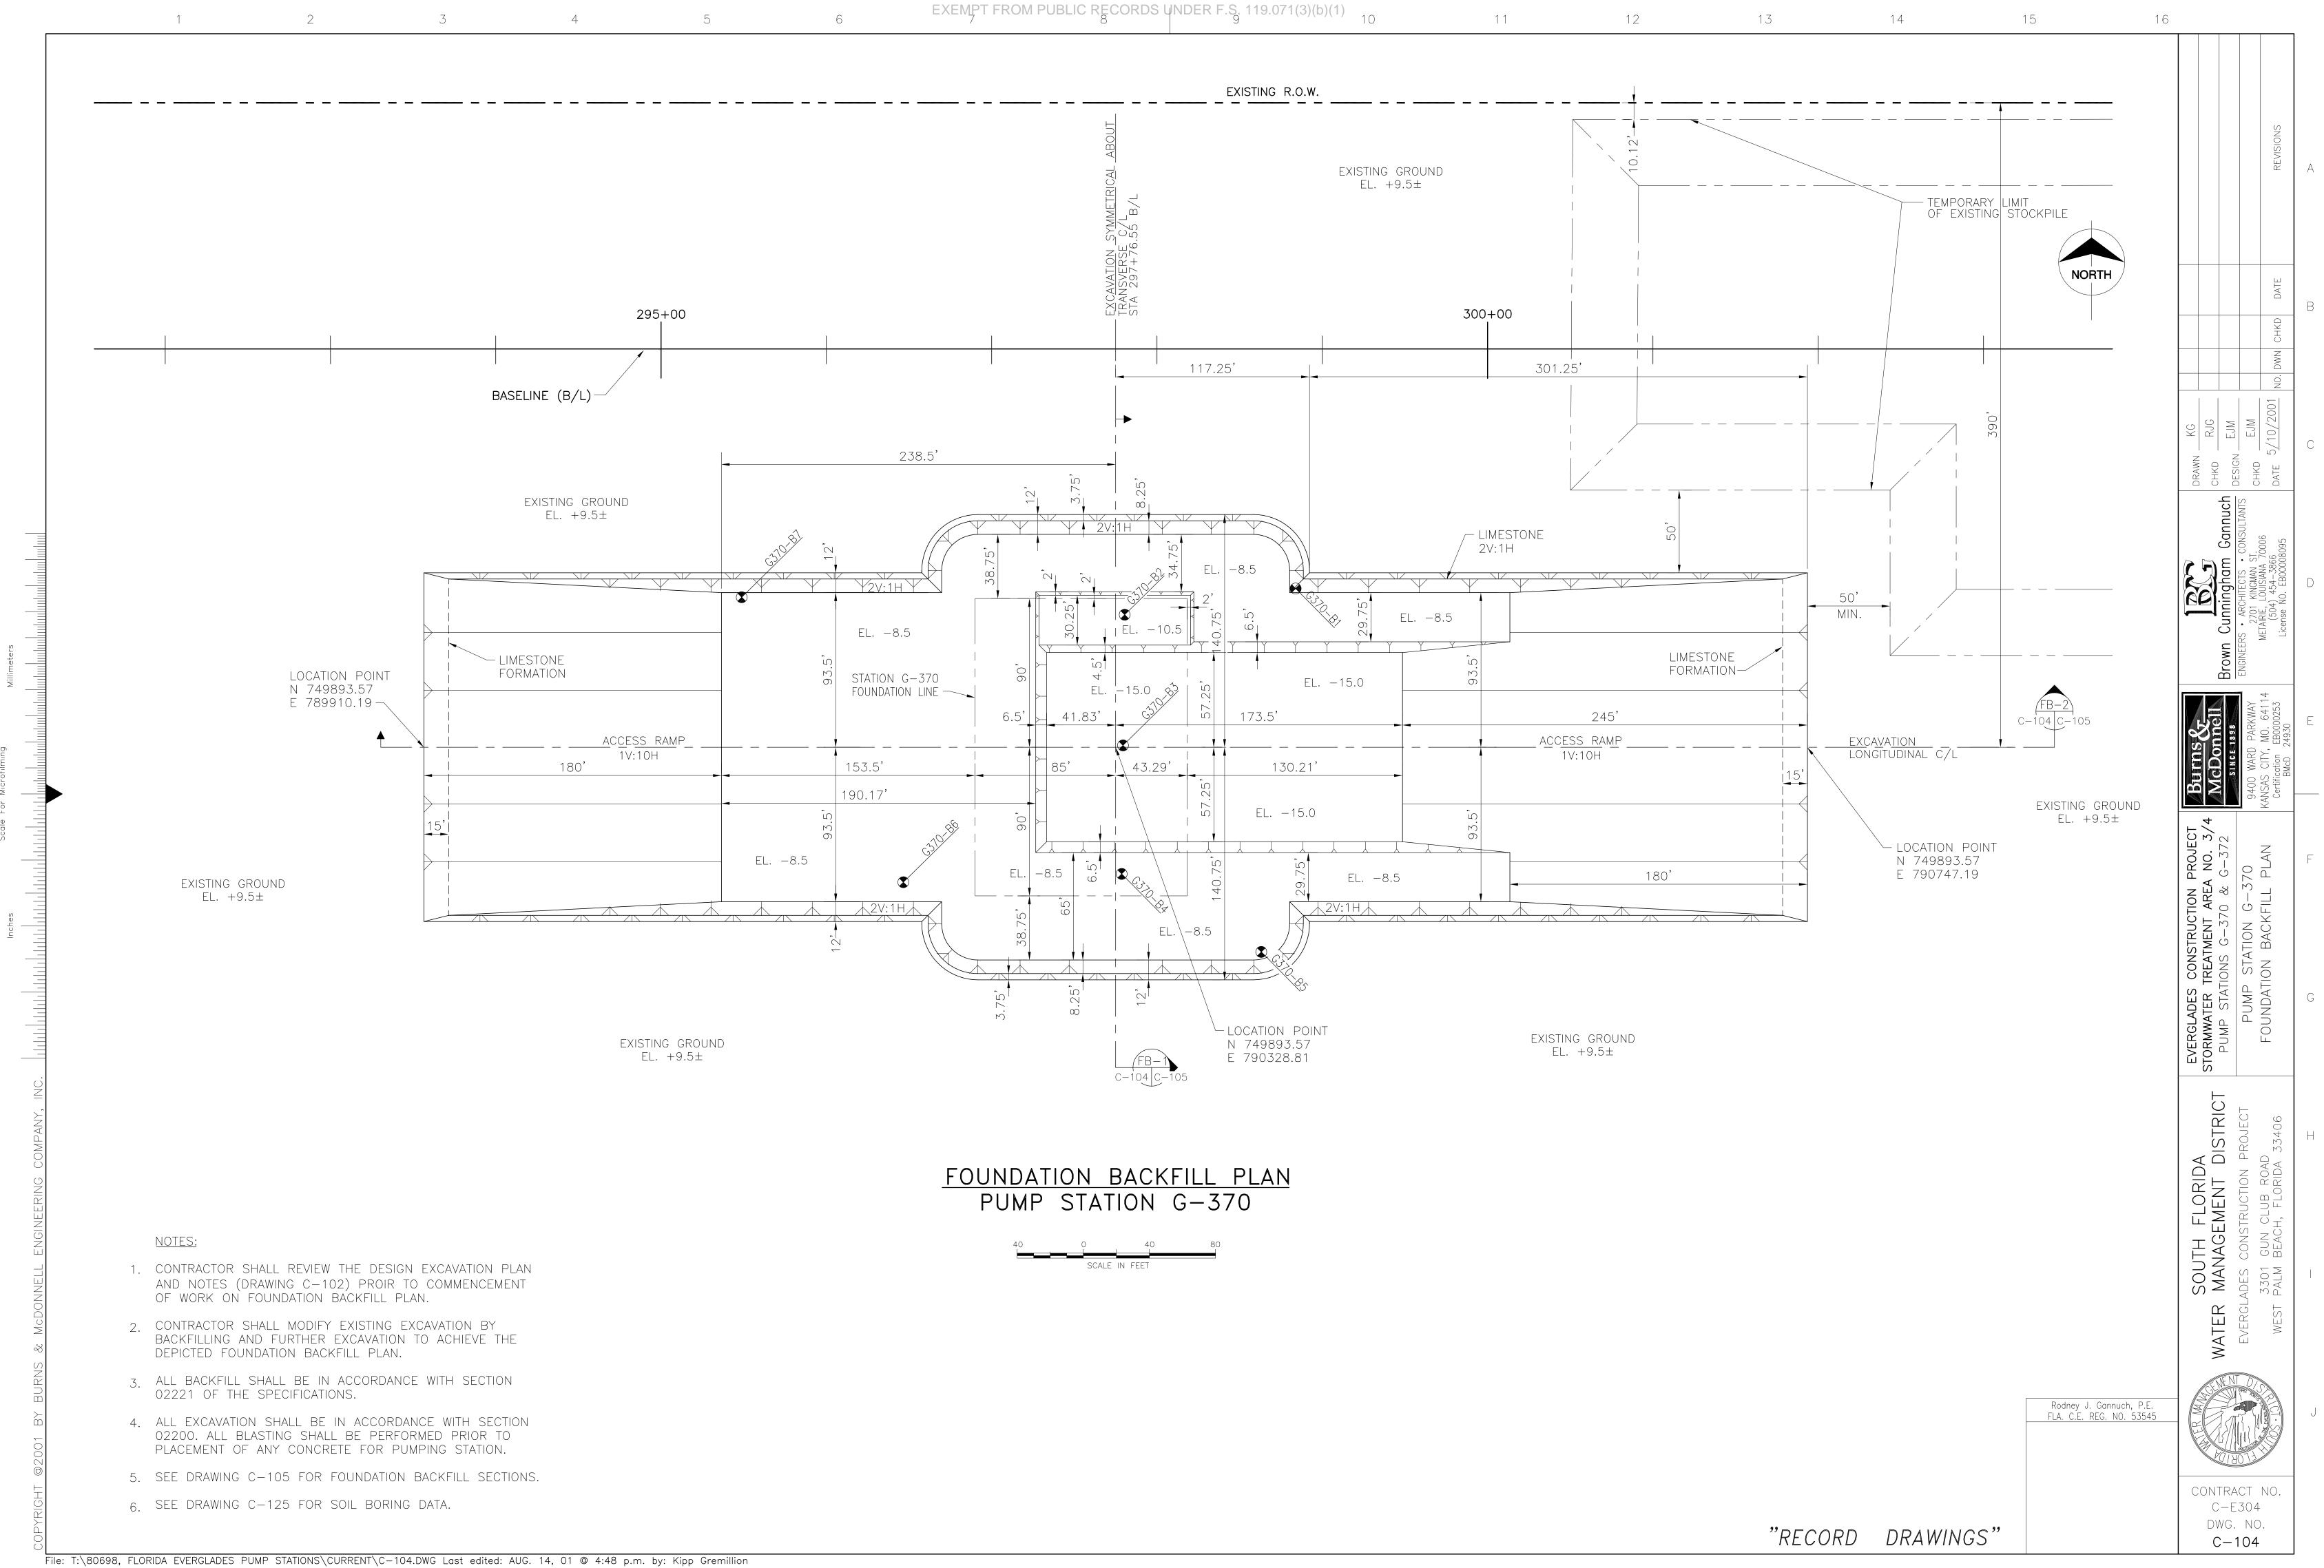

# SOUTH FLORIDA WATER MANAGEMENT DISTRICT **EVERGLADES CONSTRUCTION PROJECT** PALM BEACH COUNTY, FLORIDA **STORMWATER TREATMENT AREA 3/4 PUMPING STATIONS G-370 AND G-372**

GALEN E. MILLER, P.E. FLA. ENGINEER CERT. NO. 40624 FLA. ENGINEER CERT. NO. 53545 FLA. ENGINEER CERT. NO. 43113 FLA. ENGINEER CERT. NO. 40779