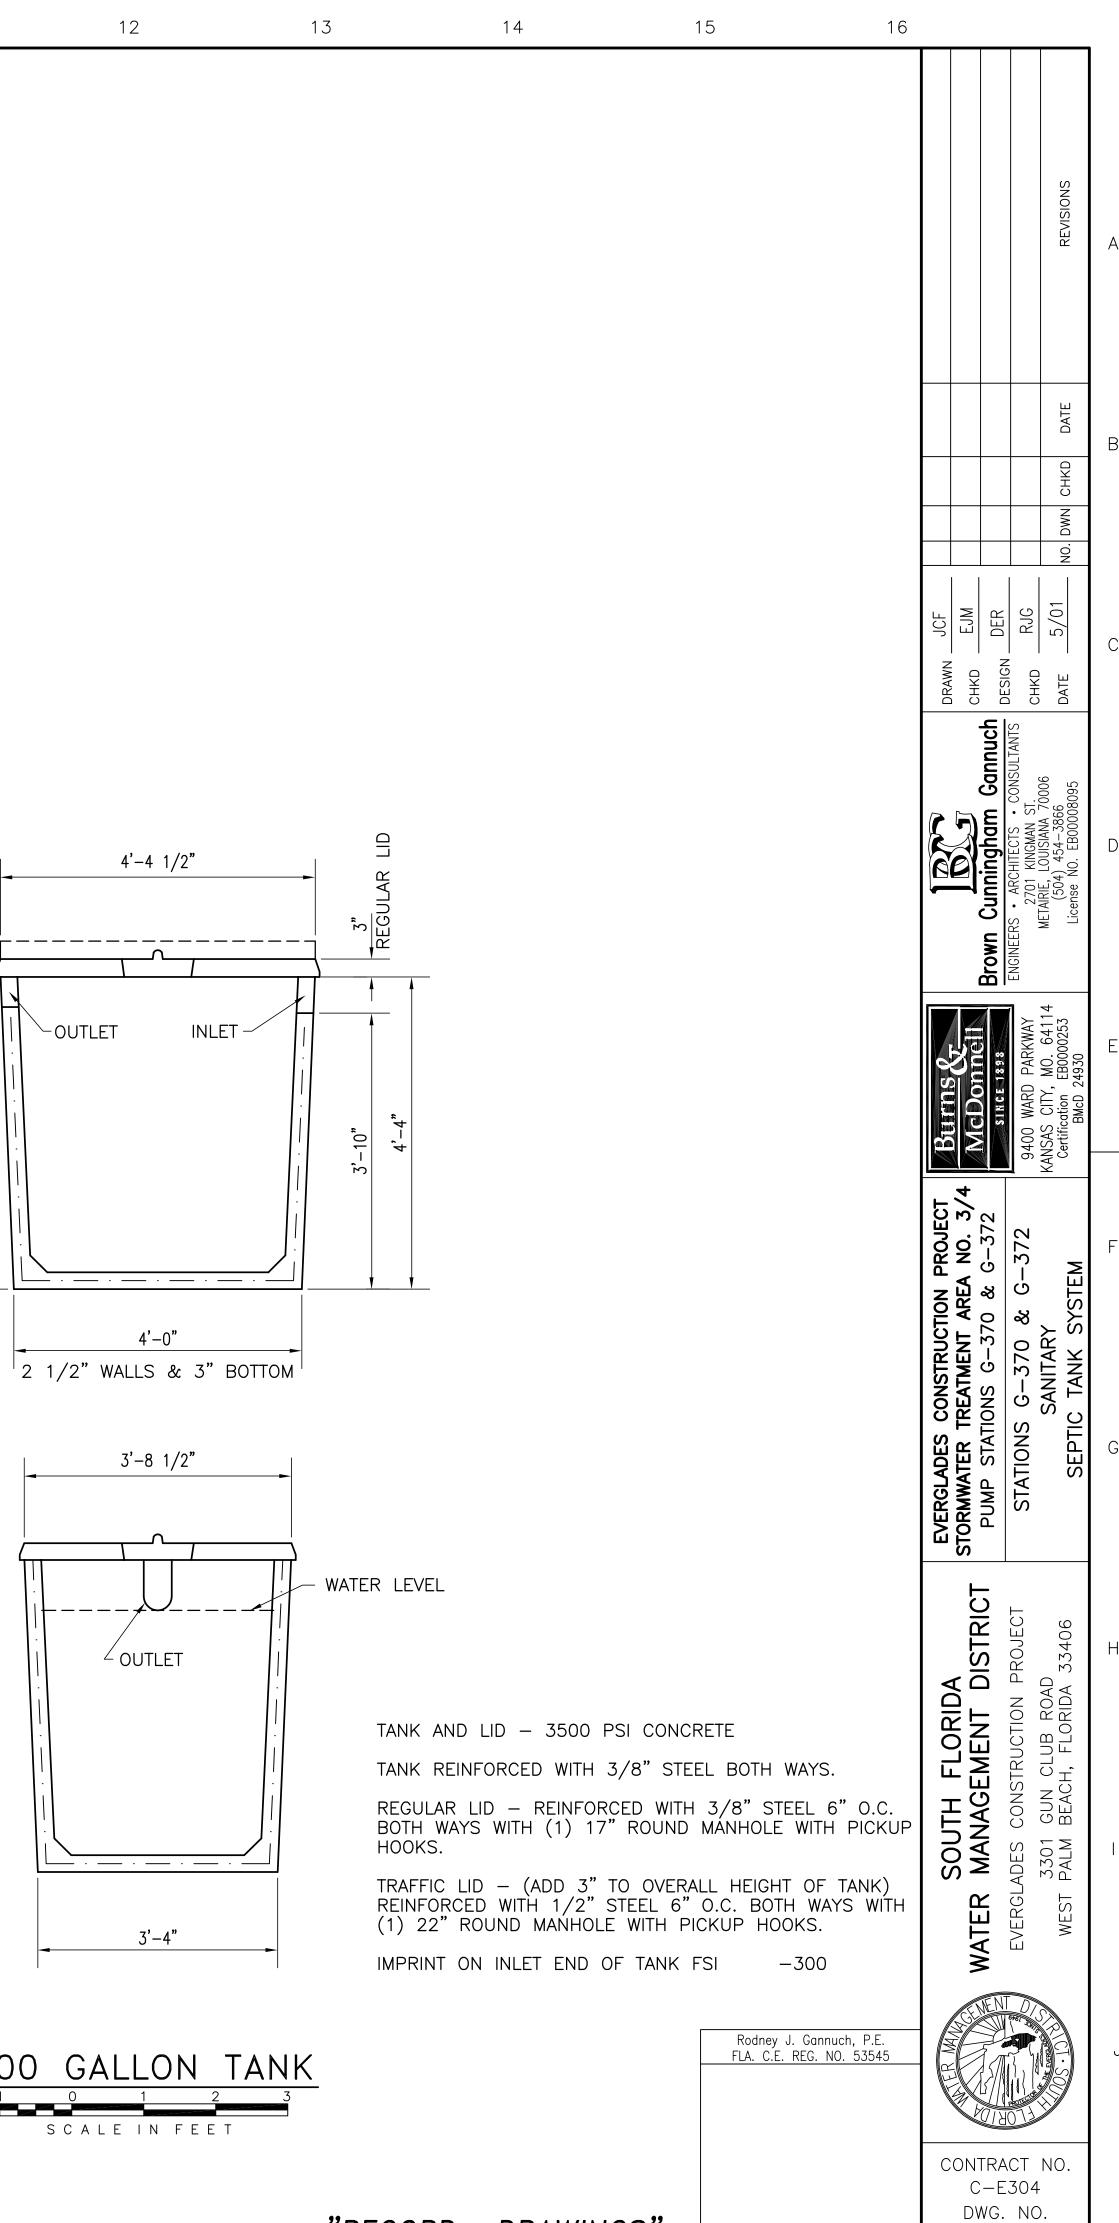

E LOCK PIN REV R Δ PER -6" NOMINAL DIA. PIPE VISED 04 <u>\_</u> 02  $\geq$ . S В SECTION LJS SILVERSTEIN 001 C-3 C-3 NOT TO SCALE RECK 5/1 C C <u>Ч Н С</u> **Gannuch** CONSULTANTS ( )Inninghc S UMO. **E** PIPE DIMENSION NOMINAL OUTSIDE INSIDE DIAMETER DIAMETER DIAMETER S IN. IN. IN. 2.375 2.067 3.500 3.068 4.500 4.026 4 6.625 6.065 6 4 S CONSTRUCTION PROJECT TREATMENT AREA NO. 3/4 ATIONS G-370 & G-372 DE GATE DETAILS EVERGLADES ( STORMWATER TI PUMP STATIO -—1/2" DIA. HOLE (TYP.) SOUTH FLORIDA MANAGEMENT DISTRICT OJECT 33406 DAD CLUB H, FLOI 1 1/2<u>"</u>1 1/2 ISTRU GUN BEACH  $\odot$  $- \oplus$ 3301 PALM DES 3/4" (TYP.) WATER \_\_\_\_ 1/4" U U U ۲" L ∧ Щ ш LOCK PIN DETAIL NOT TO SCALE Rodney J. Gannuch, P.E. FLA. C.E. REG. NO. 53545 CONTRACT NO. C-E304 DWG. NO. "RECORD DRAWINGS" C-3







C-4





File: T:\80698, FLORIDA EVERGLADES PUMP STATIONS\CURRENT\C-5.DWG Last edited: AUG. 14, 01 @ 4:43 p.m. by: Kipp Gremillion



| 12 13                                                                                                                         |         | 14        | 15 1                                                | 6                                                                                                                                                             |
|-------------------------------------------------------------------------------------------------------------------------------|---------|-----------|-----------------------------------------------------|---------------------------------------------------------------------------------------------