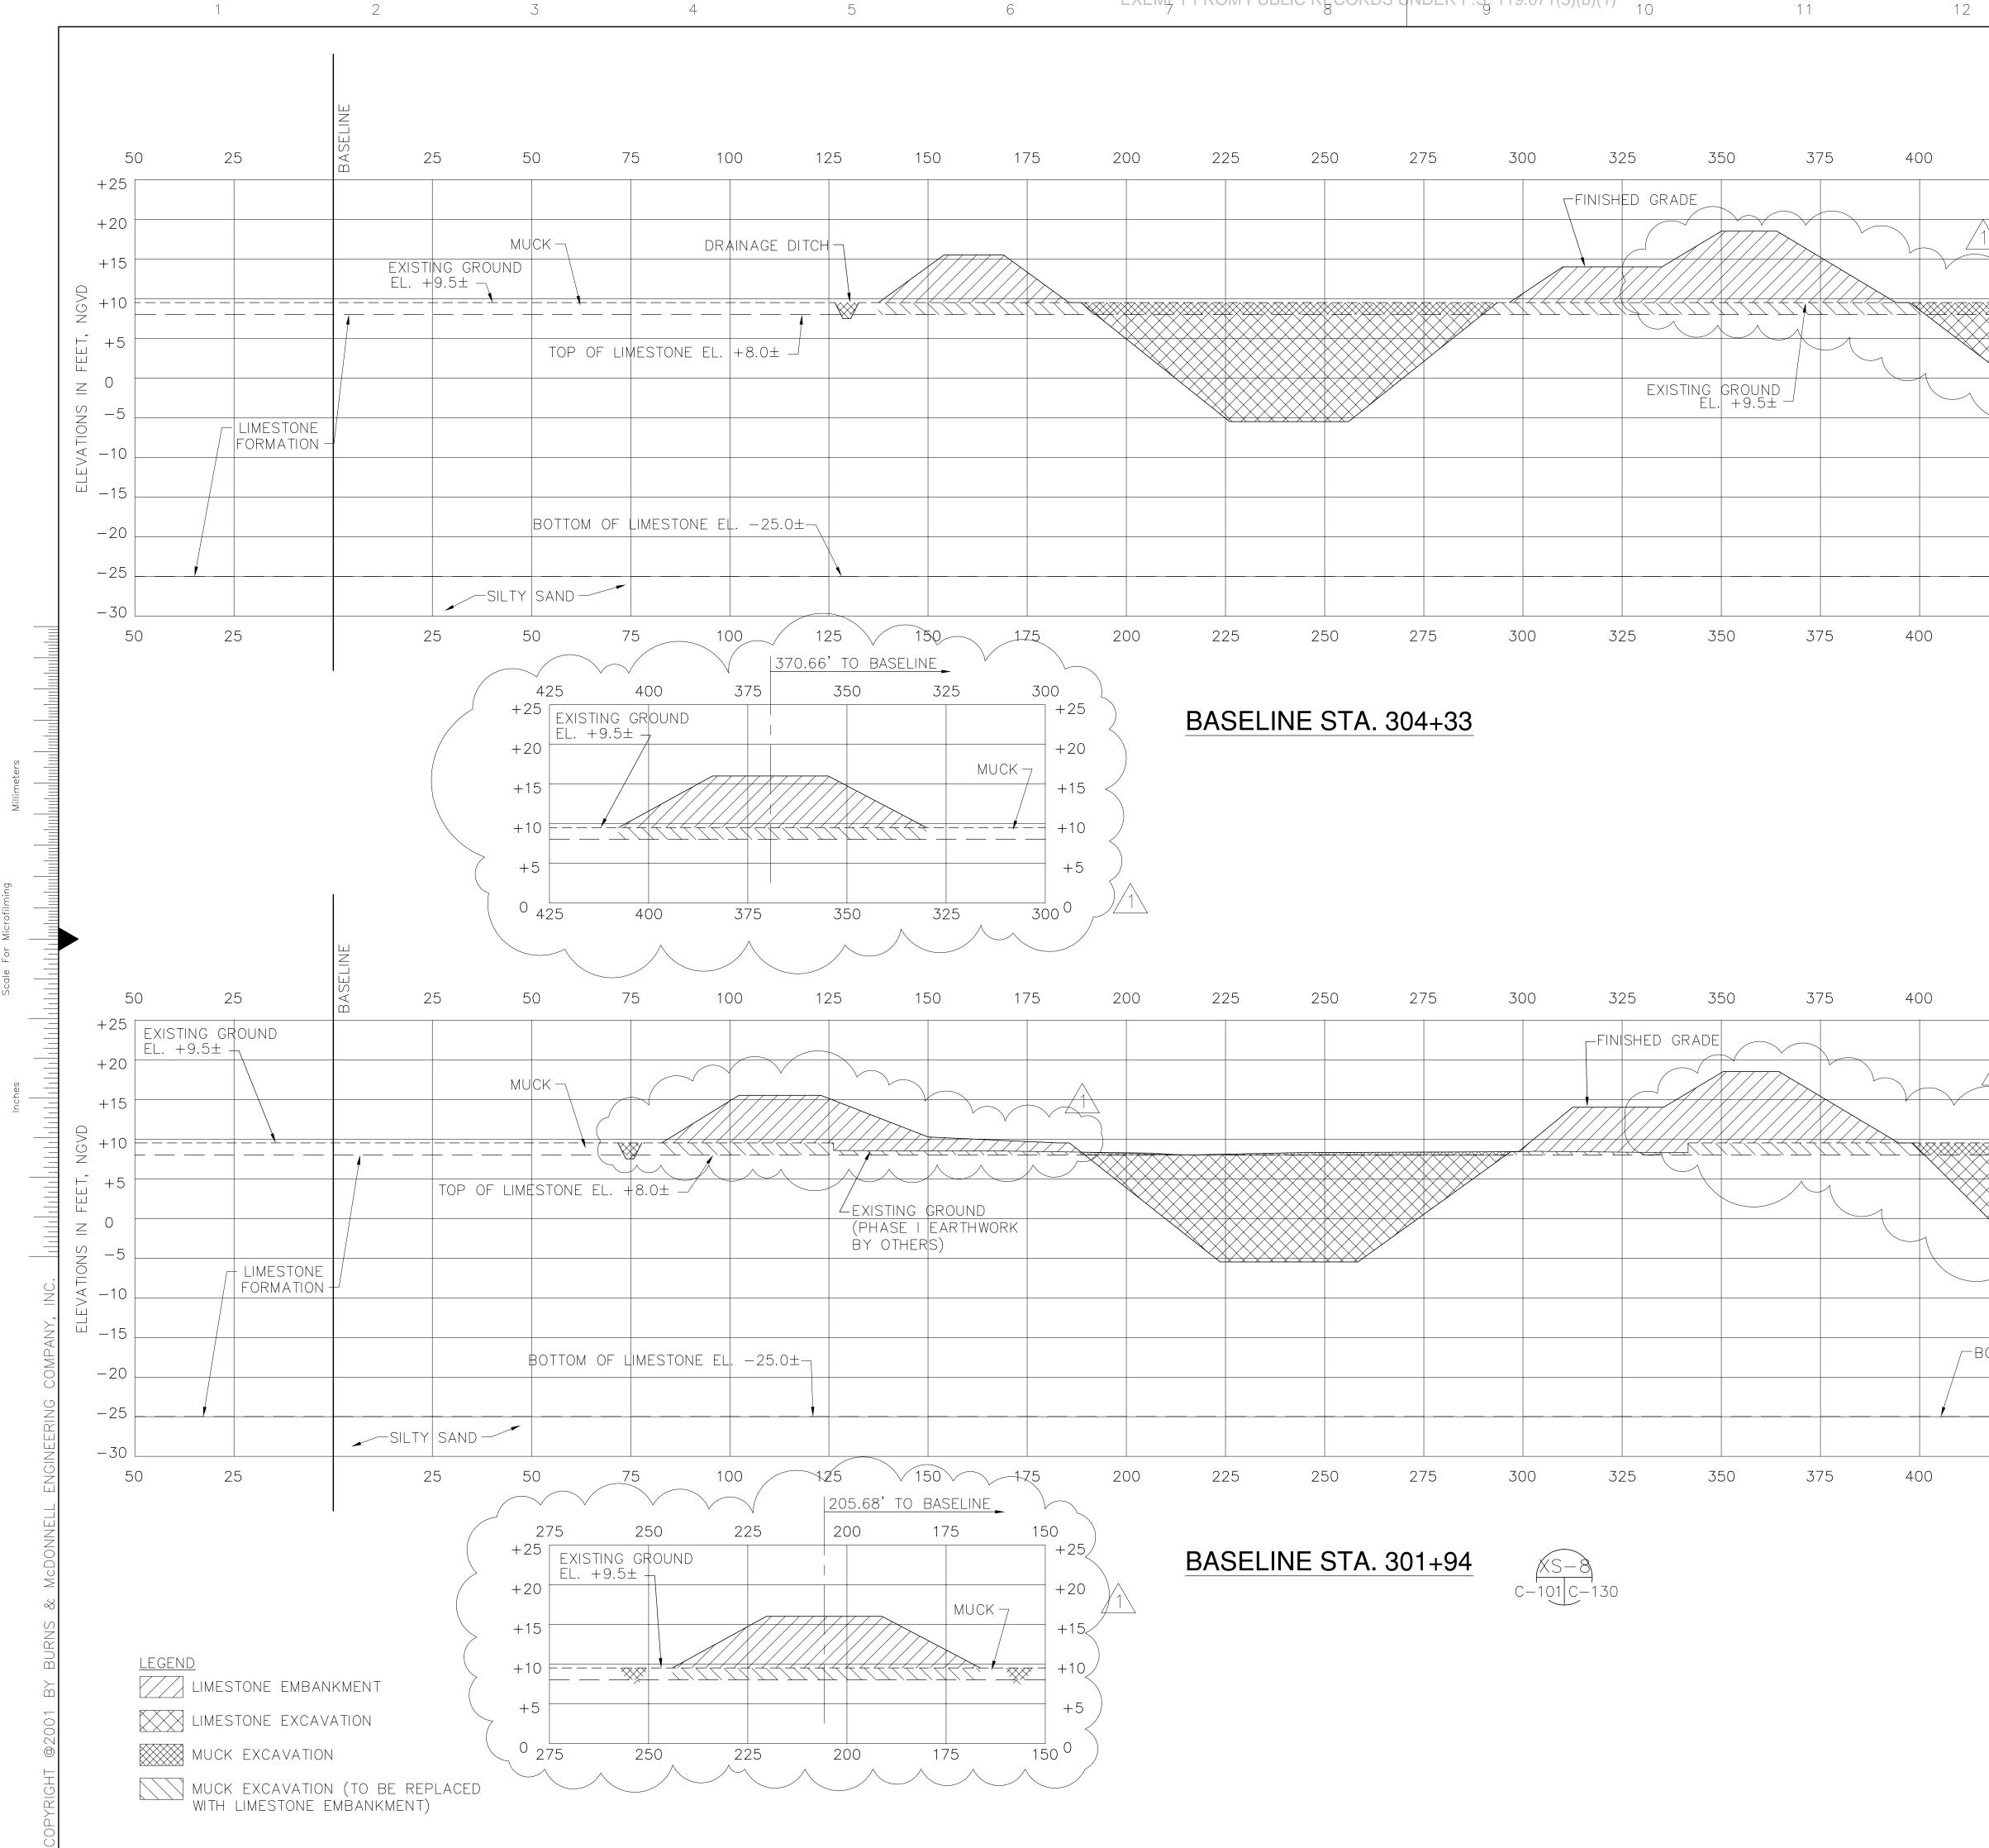

## **BROWN, CUNNINGHAM & GANNUCH, INC.**

PUMPING STATION DESIGN CONSULTANT DRAWINGS PREPARED UNDER SUPERVISION OF:

RODNEY J. GANNUCH, P.E. FLA. ENGINEER CERT. NO. 53545