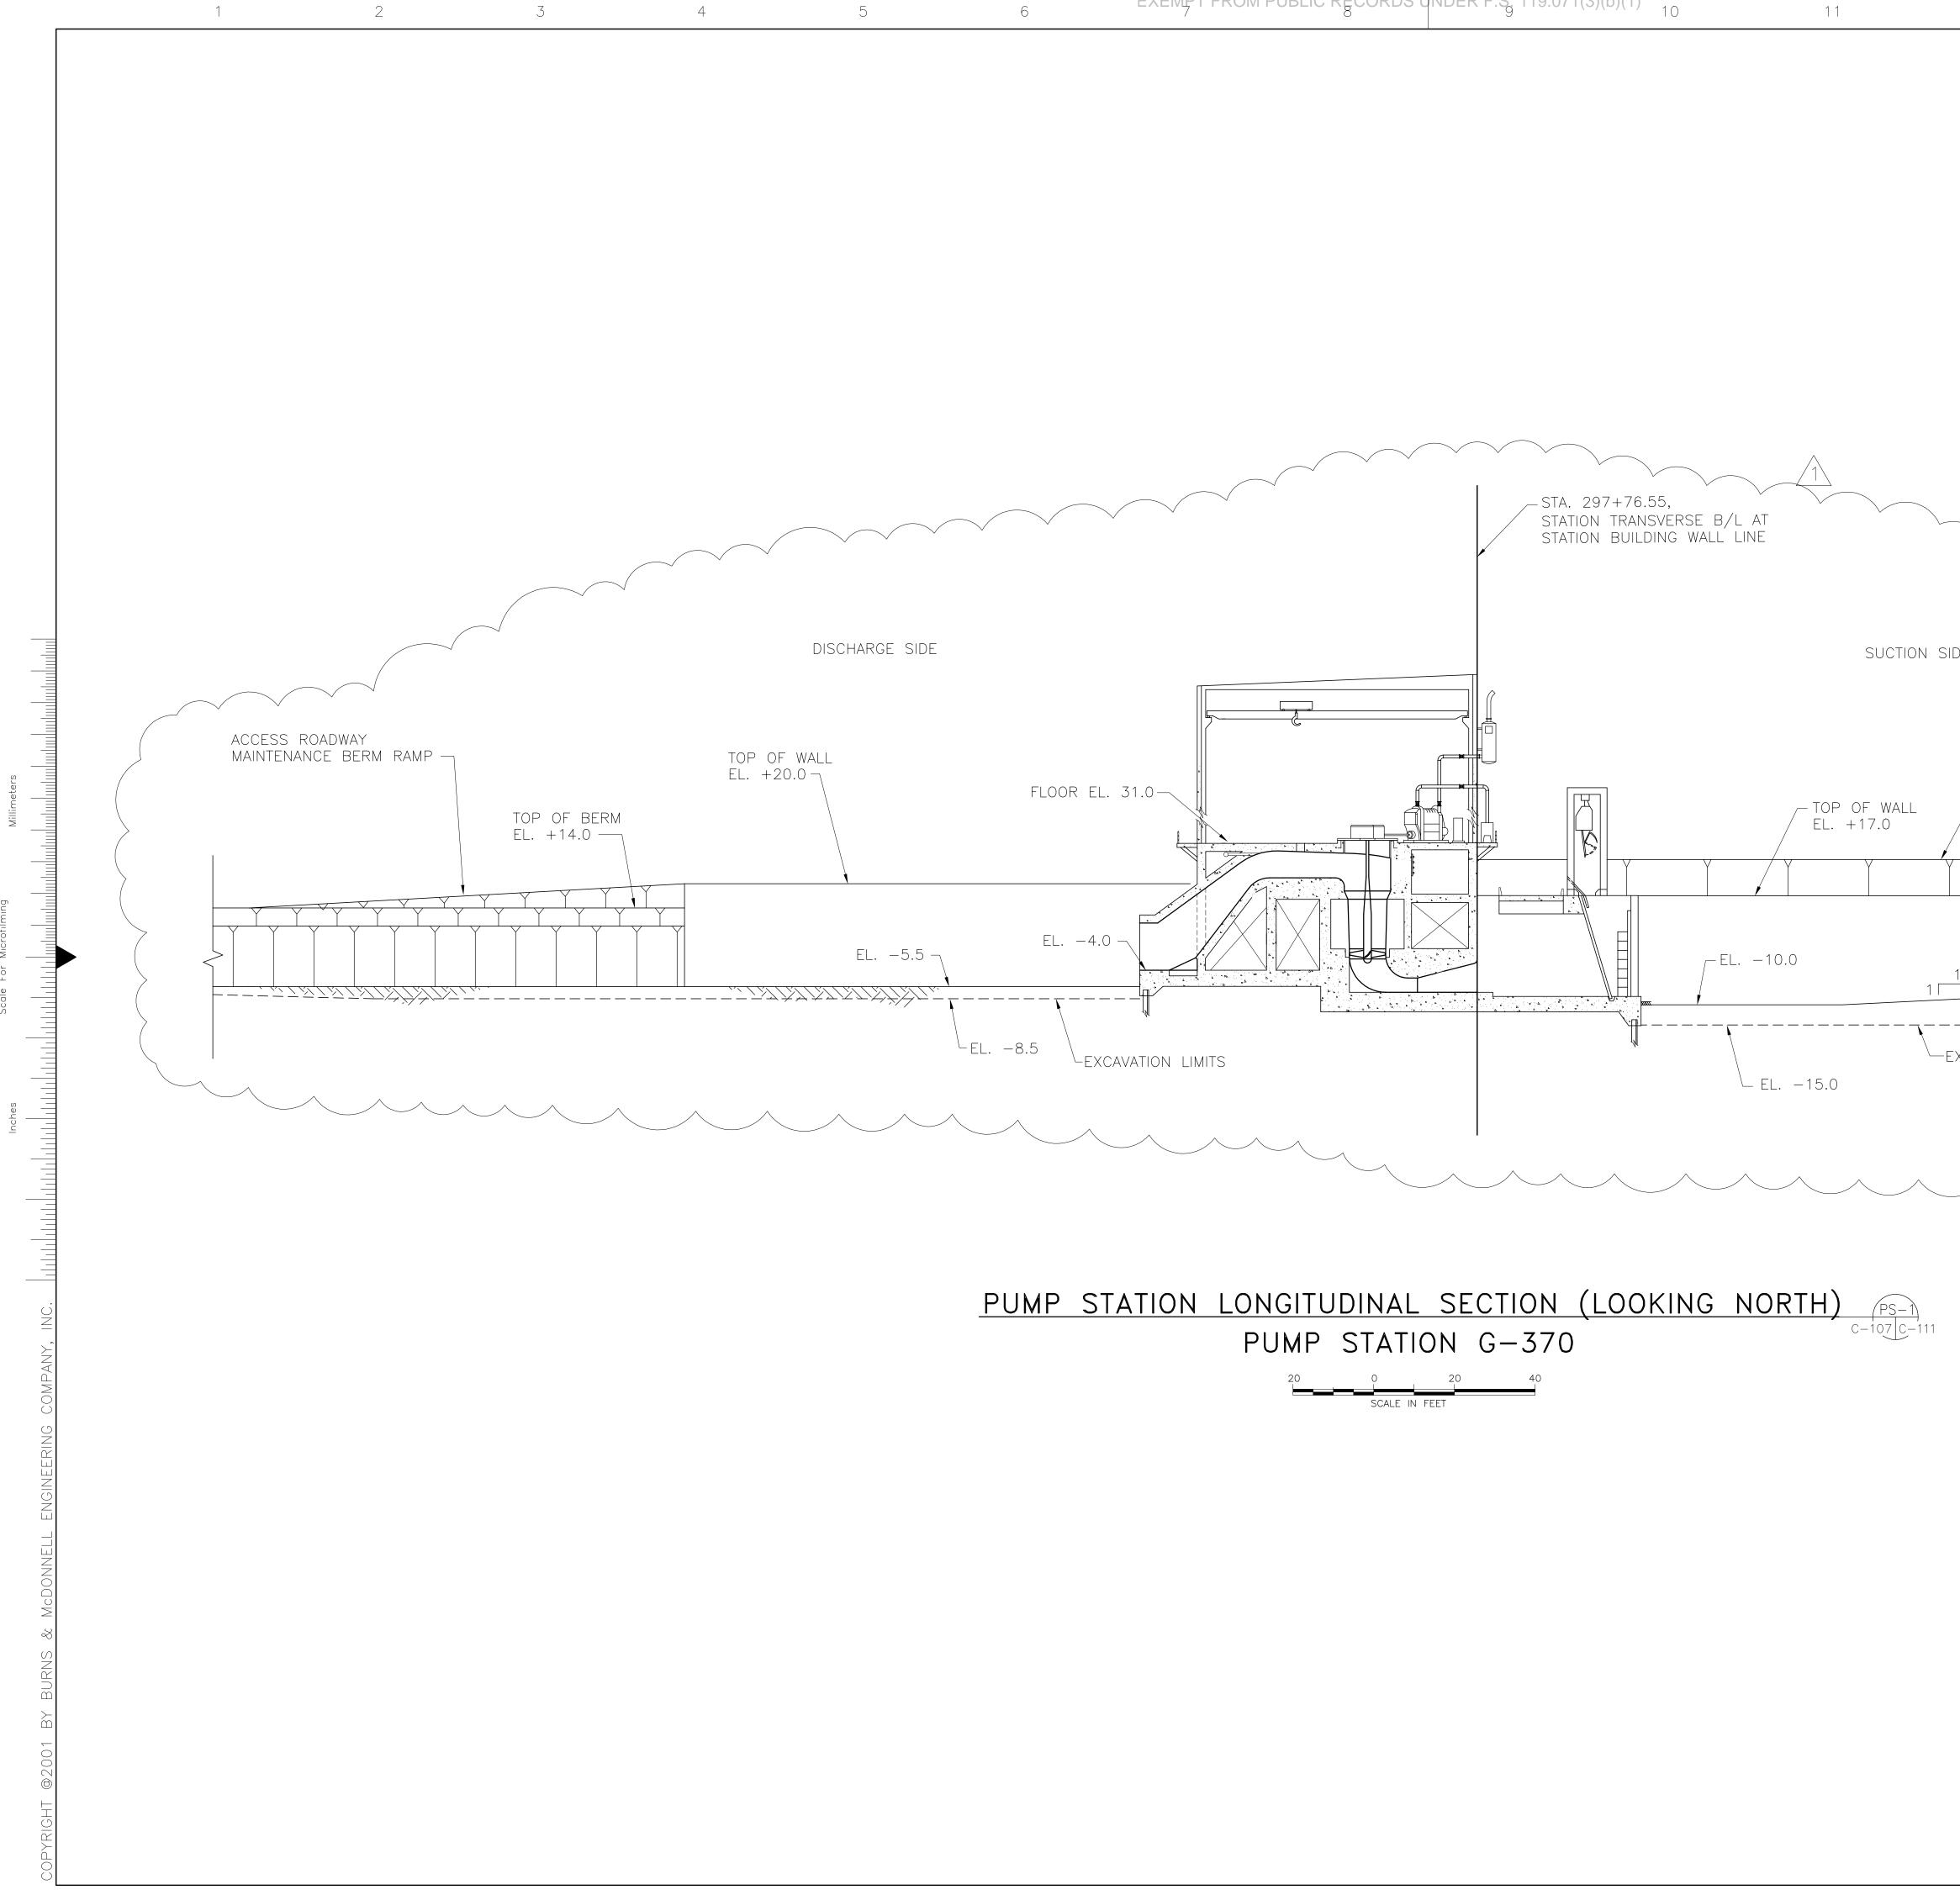

# SOUTH FLORIDA WATER MANAGEMENT DISTRICT **EVERGLADES CONSTRUCTION PROJECT** PALM BEACH COUNTY, FLORIDA **STORMWATER TREATMENT AREA 3/4 PUMPING STATIONS G-370 AND G-372**

GALEN E. MILLER, P.E. FLA. ENGINEER CERT. NO. 40624 FLA. ENGINEER CERT. NO. 53545 FLA. ENGINEER CERT. NO. 43113 FLA. ENGINEER CERT. NO. 40779