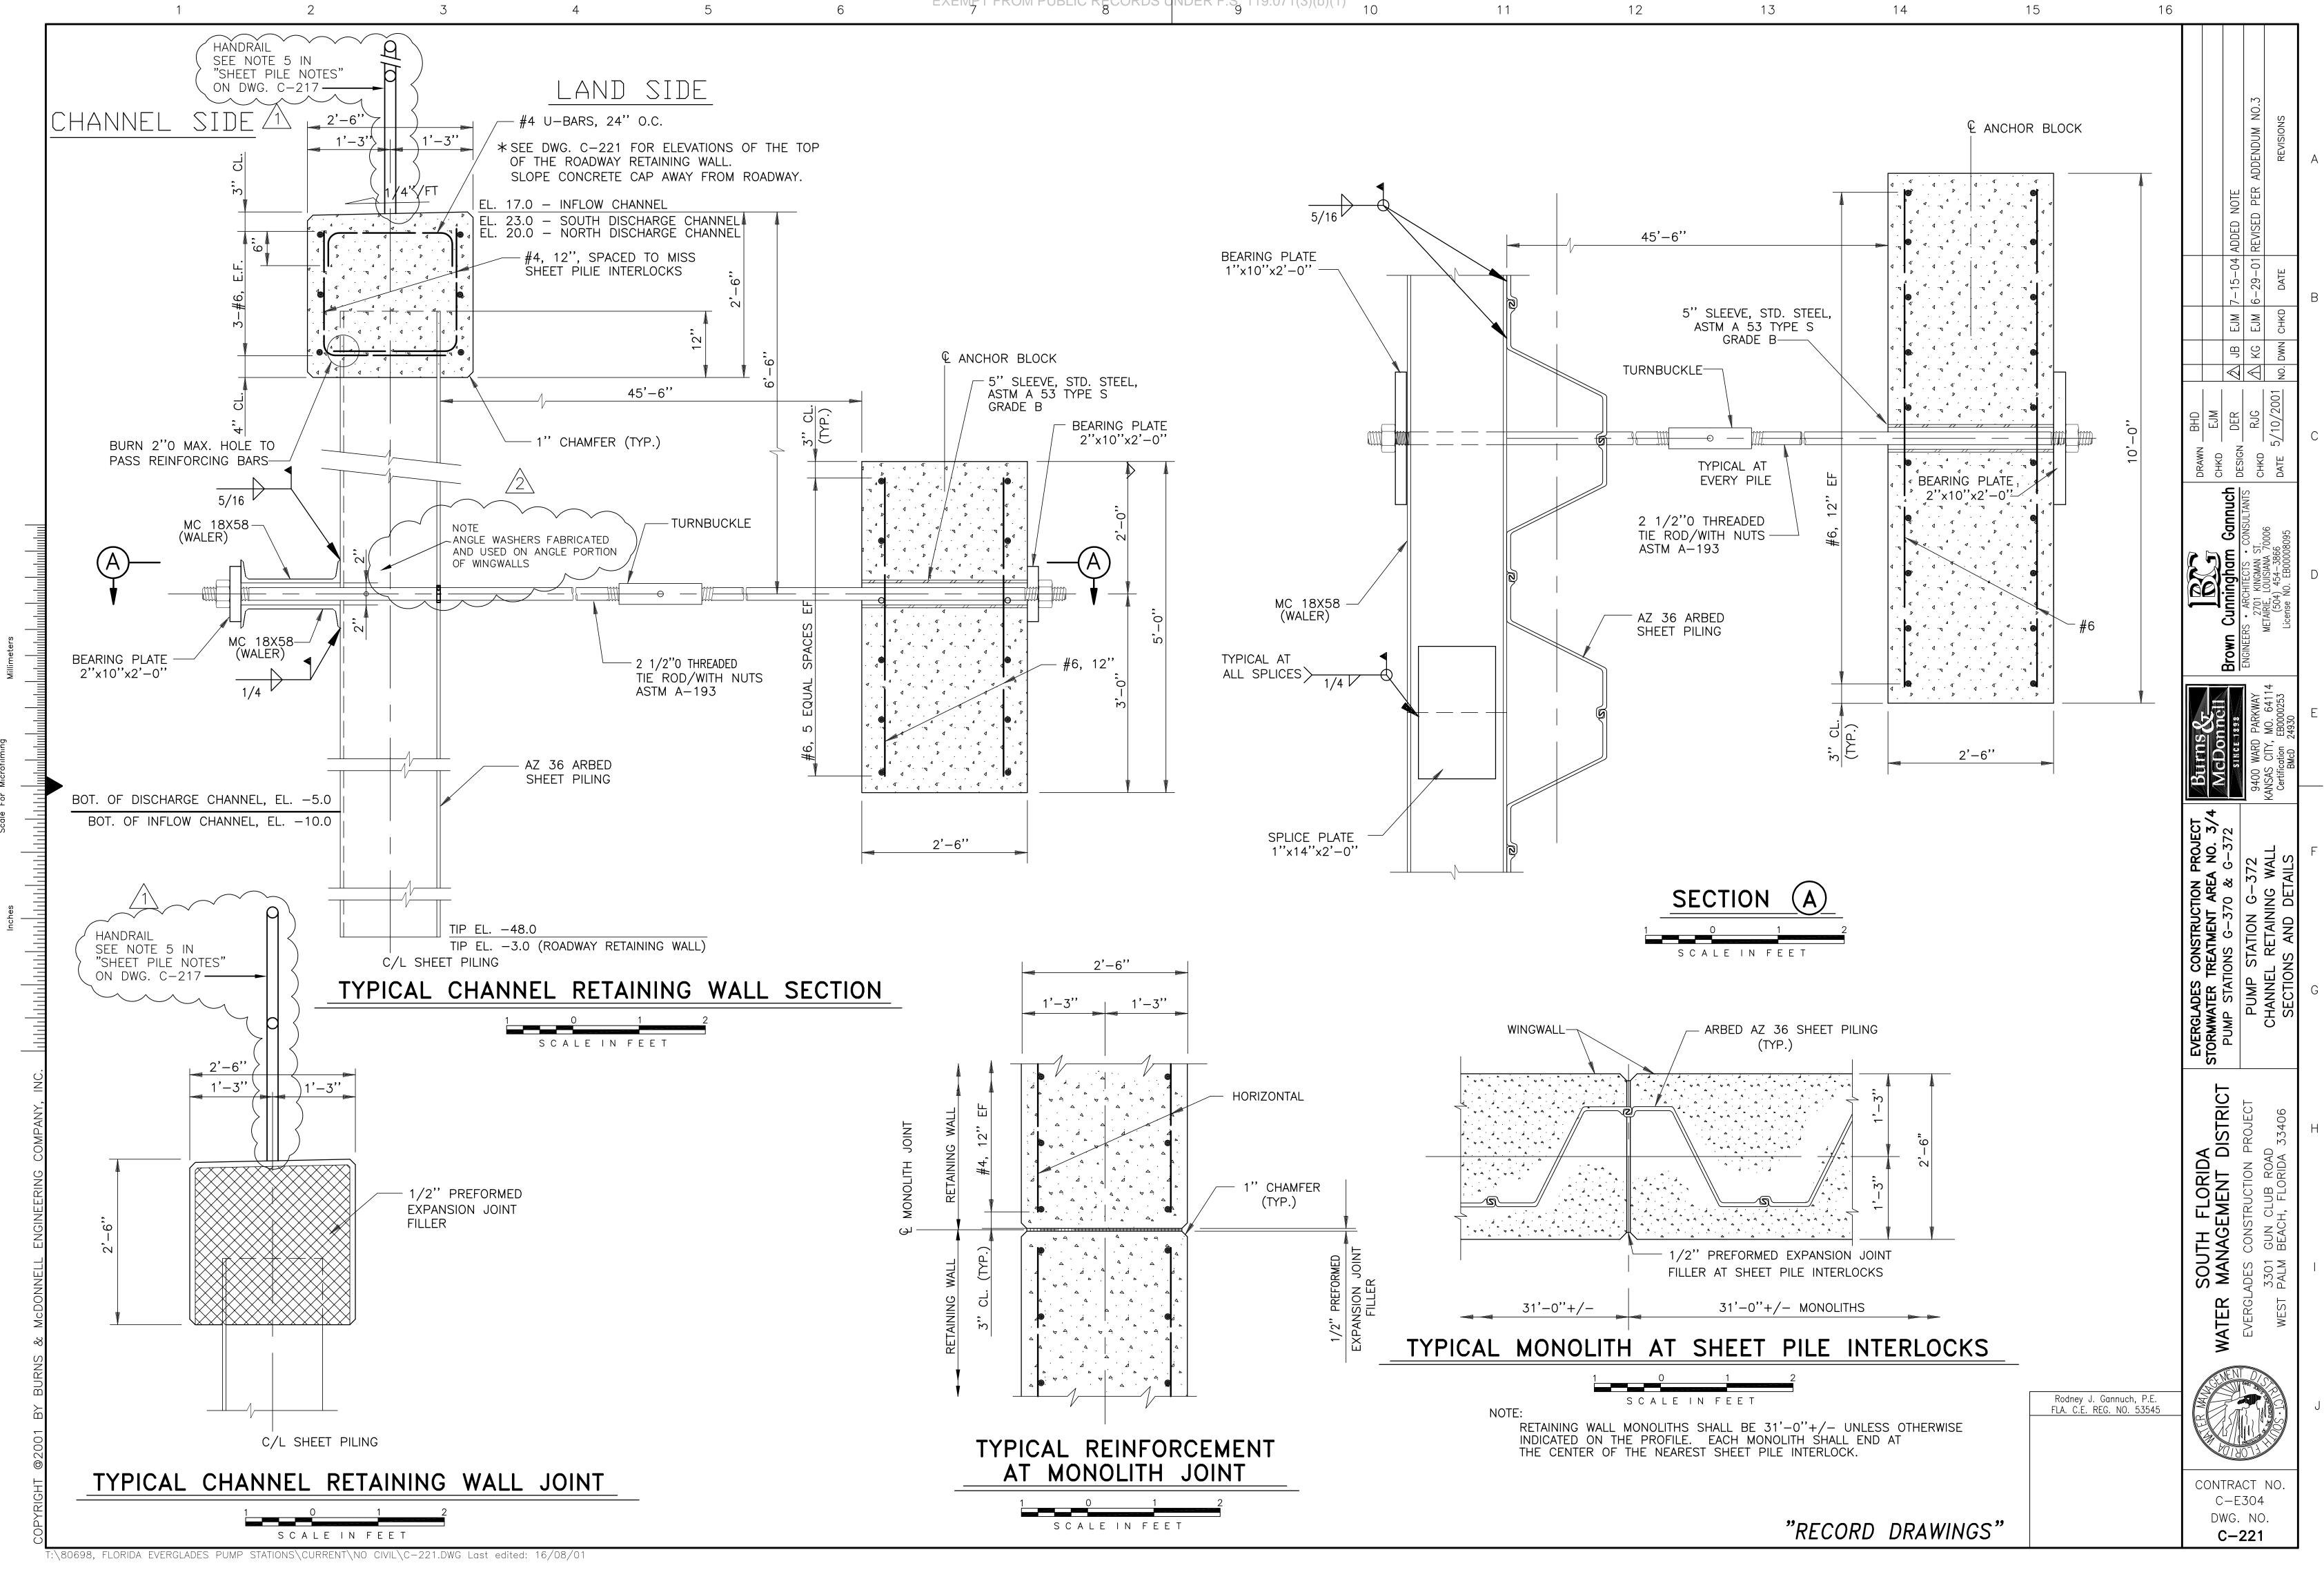

| $\mathbf{i}$      |
| COPYRIGHT (                                 | 5.             | OF THE SHE<br>S-6 FOR HA                                  | ET PILE WALL (<br>NDRAILS.                                                                       | CAP. SEE TY                                        | ITINUOUS ALONG TH<br>PICAL DETAIL DWG.                                        | (                 |
|                                             | I:∖80698, FLOR | KIDA EVERGLADES PUMP STATIC                               | NS\CURRENT\NO CIVIL\C-217.D                                                                      | wG Last edited: 08/17/01                           |                                                                               |                   |























T:\80698, FLORIDA EVERGLADES PUMP STATIONS\CURRENT\NO CIVIL\C-224.DWG Last edited: 17/08/01







3'-8''

5'-1''



# - RETAINING WALL FOR DETAILS SEE DWG. S-225

TANK FARM WALL -

WALL

INING

Ы Ч

WAL

S

RET









| 12      | 13           | 14          | 15                                 | 16                      |                                                                                      |   |
|---------|--------------|-------------|------------------------------------|-------------------------|--------------------------------------------------------------------------------------|---|
|         |              |             |                                    |                         |