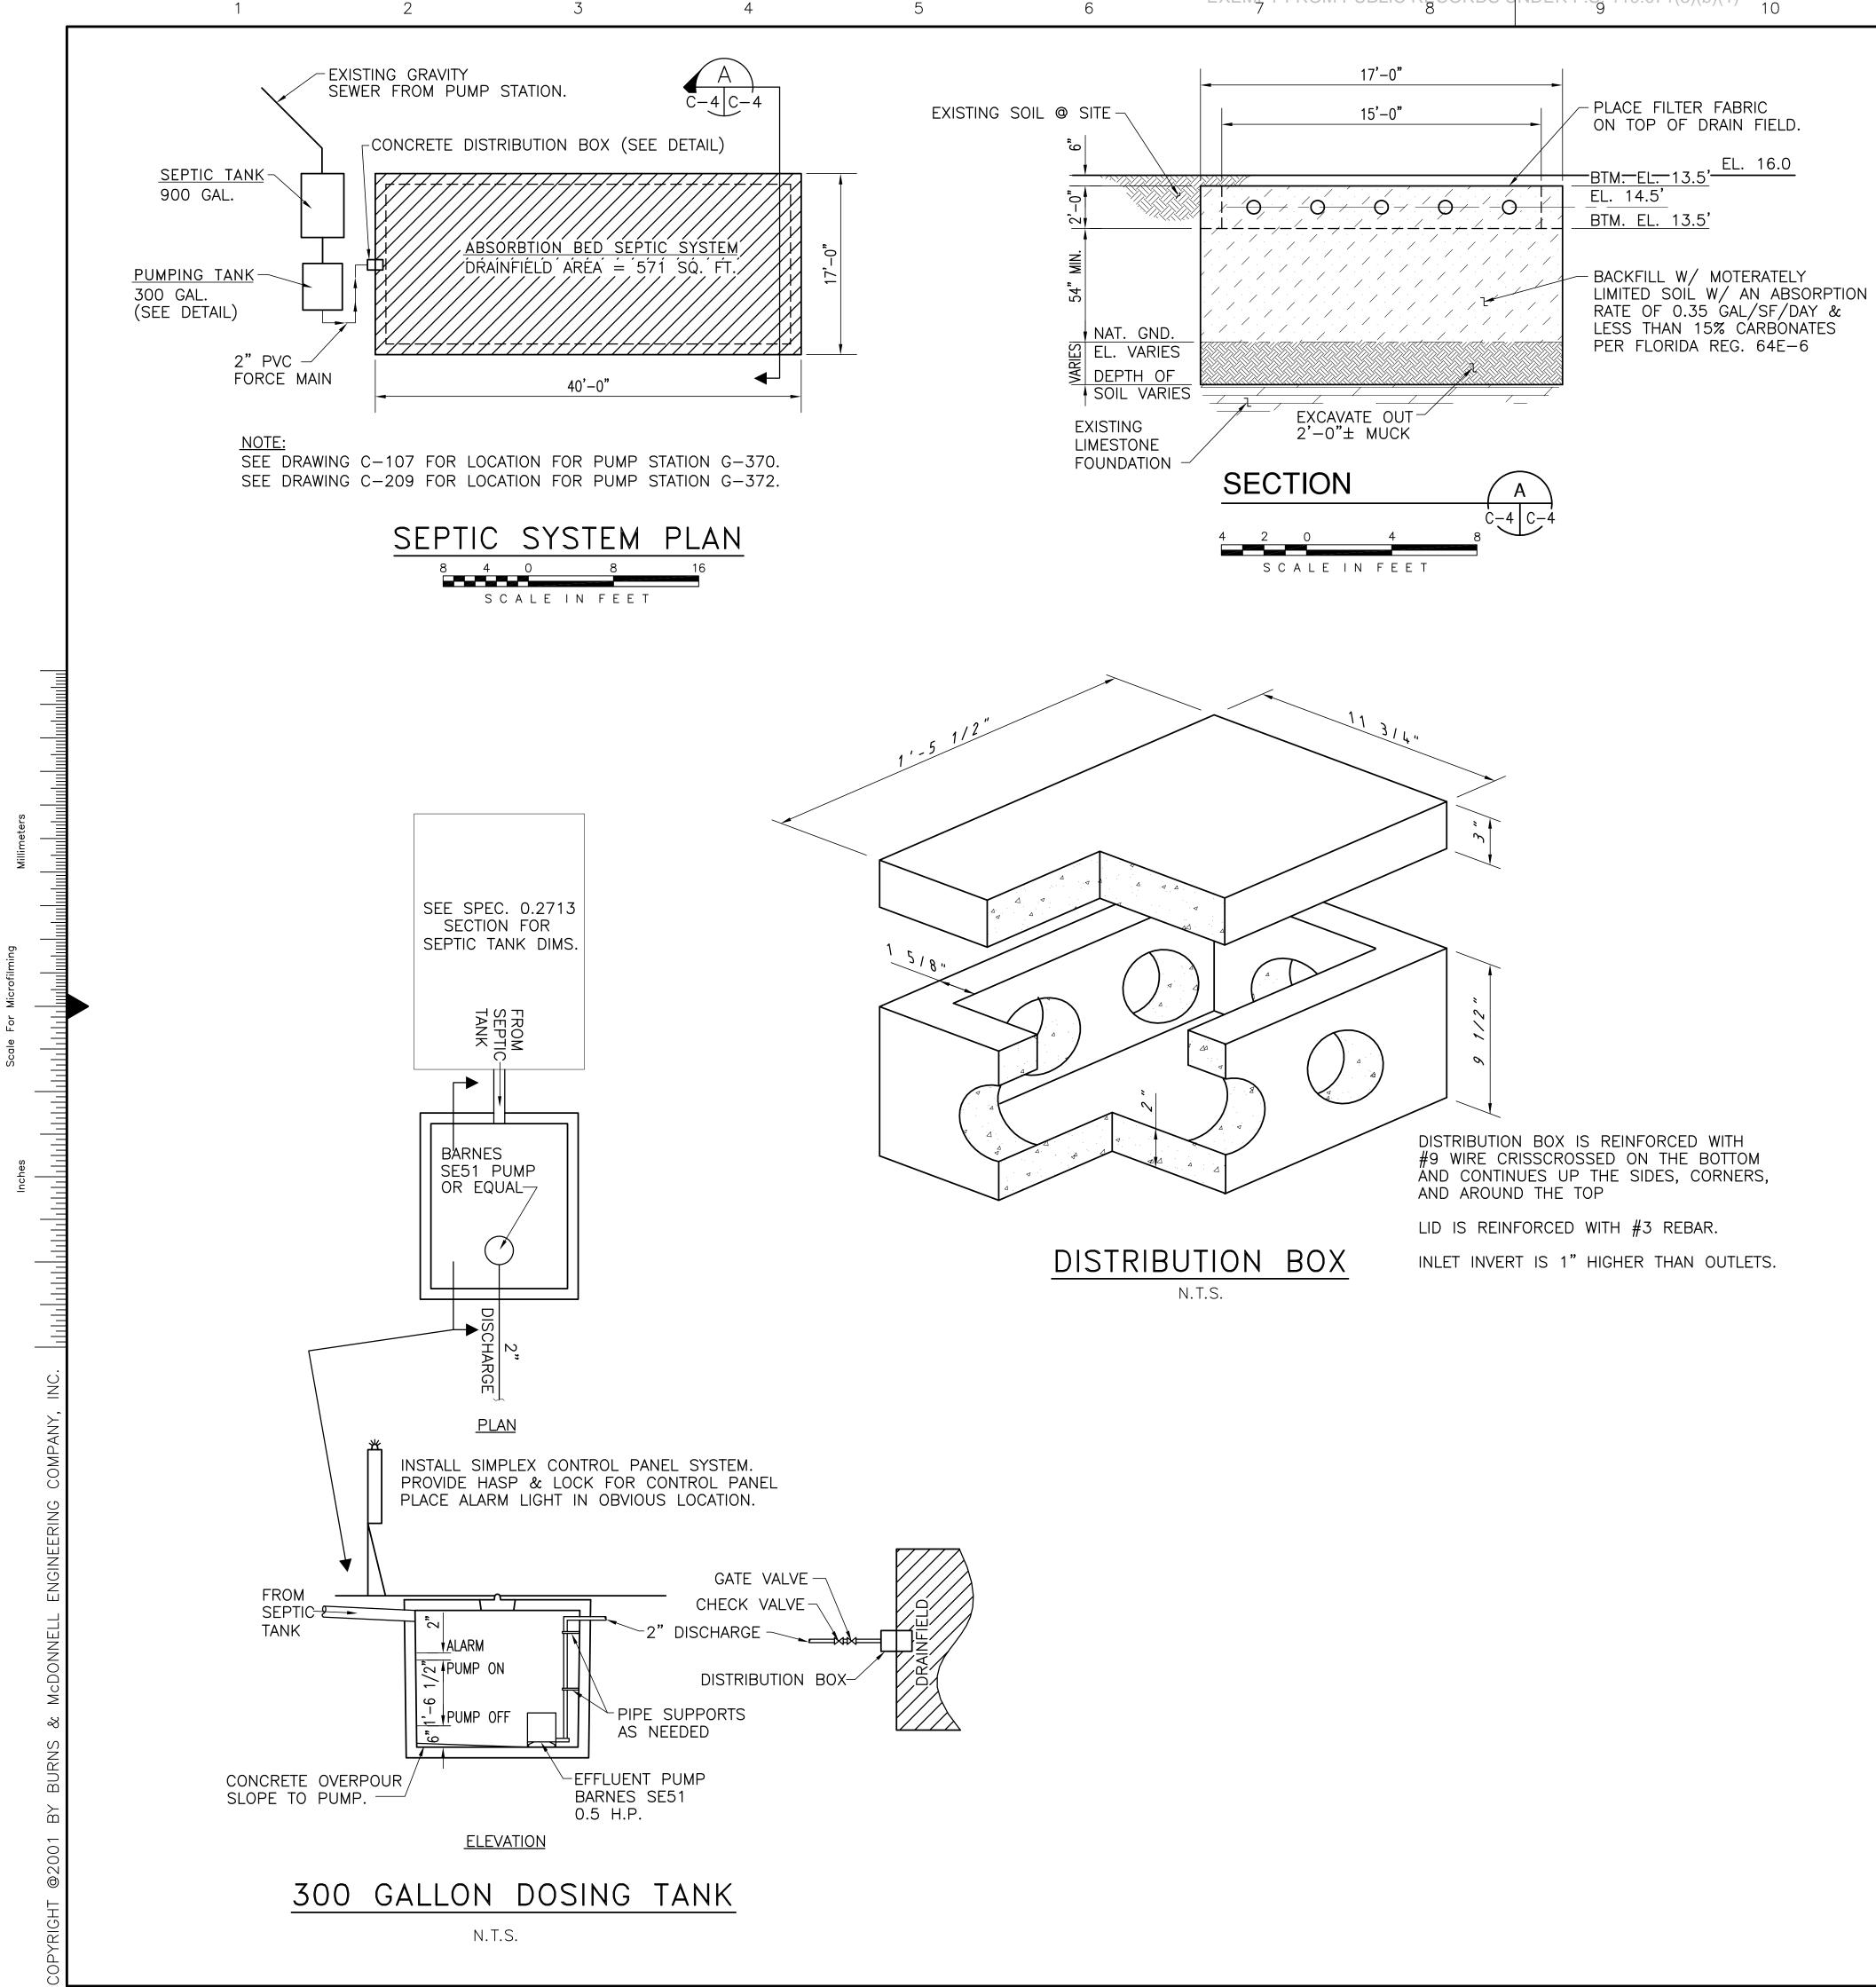

PIPE LOCK PIN REV R Δ PER -6" NOMINAL DIA. PIPE VISED 04 <u>\_</u> 02  $\geq$ . S В SECTION LJS SILVERSTEIN 001 C-3 C-3 NOT TO SCALE RECK 5/1 C C <u>Ч Н С</u> **Gannuch** CONSULTANTS ( )Inninghc S UMO. **E** PIPE DIMENSION NOMINAL OUTSIDE INSIDE DIAMETER DIAMETER DIAMETER S IN. IN. IN. 2.375 2.067 3.500 3.068 4.500 4.026 4 6.625 6.065 6 4 S CONSTRUCTION PROJECT TREATMENT AREA NO. 3/4 ATIONS G-370 & G-372 DE GATE DETAILS EVERGLADES ( STORMWATER TI PUMP STATIO -—1/2" DIA. HOLE (TYP.) SOUTH FLORIDA MANAGEMENT DISTRICT OJECT 33406 DAD CLUB H, FLOI 1 1/2<u>"</u>1 1/2 ISTRU GUN BEACH  $\odot$  $- \oplus$ 3301 PALM DES 3/4" (TYP.) WATER \_\_\_\_ 1/4" U U U ۲" L ∧ Щ ш LOCK PIN DETAIL NOT TO SCALE Rodney J. Gannuch, P.E. FLA. C.E. REG. NO. 53545 CONTRACT NO. C-E304 DWG. NO. "RECORD DRAWINGS" C-3







C-4





File: T:\80698, FLORIDA EVERGLADES PUMP STATIONS\CURRENT\C-5.DWG Last edited: AUG. 14, 01 @ 4:43 p.m. by: Kipp Gremillion



| 12 13                                                                                                                         |         | 14        | 15 1                                                | 6                                                                                                                                                             |
|-------------------------------------------------------------------------------------------------------------------------------|---------|-----------|-----------------------------------------------------|-----------------------------------------------------------------------------------------