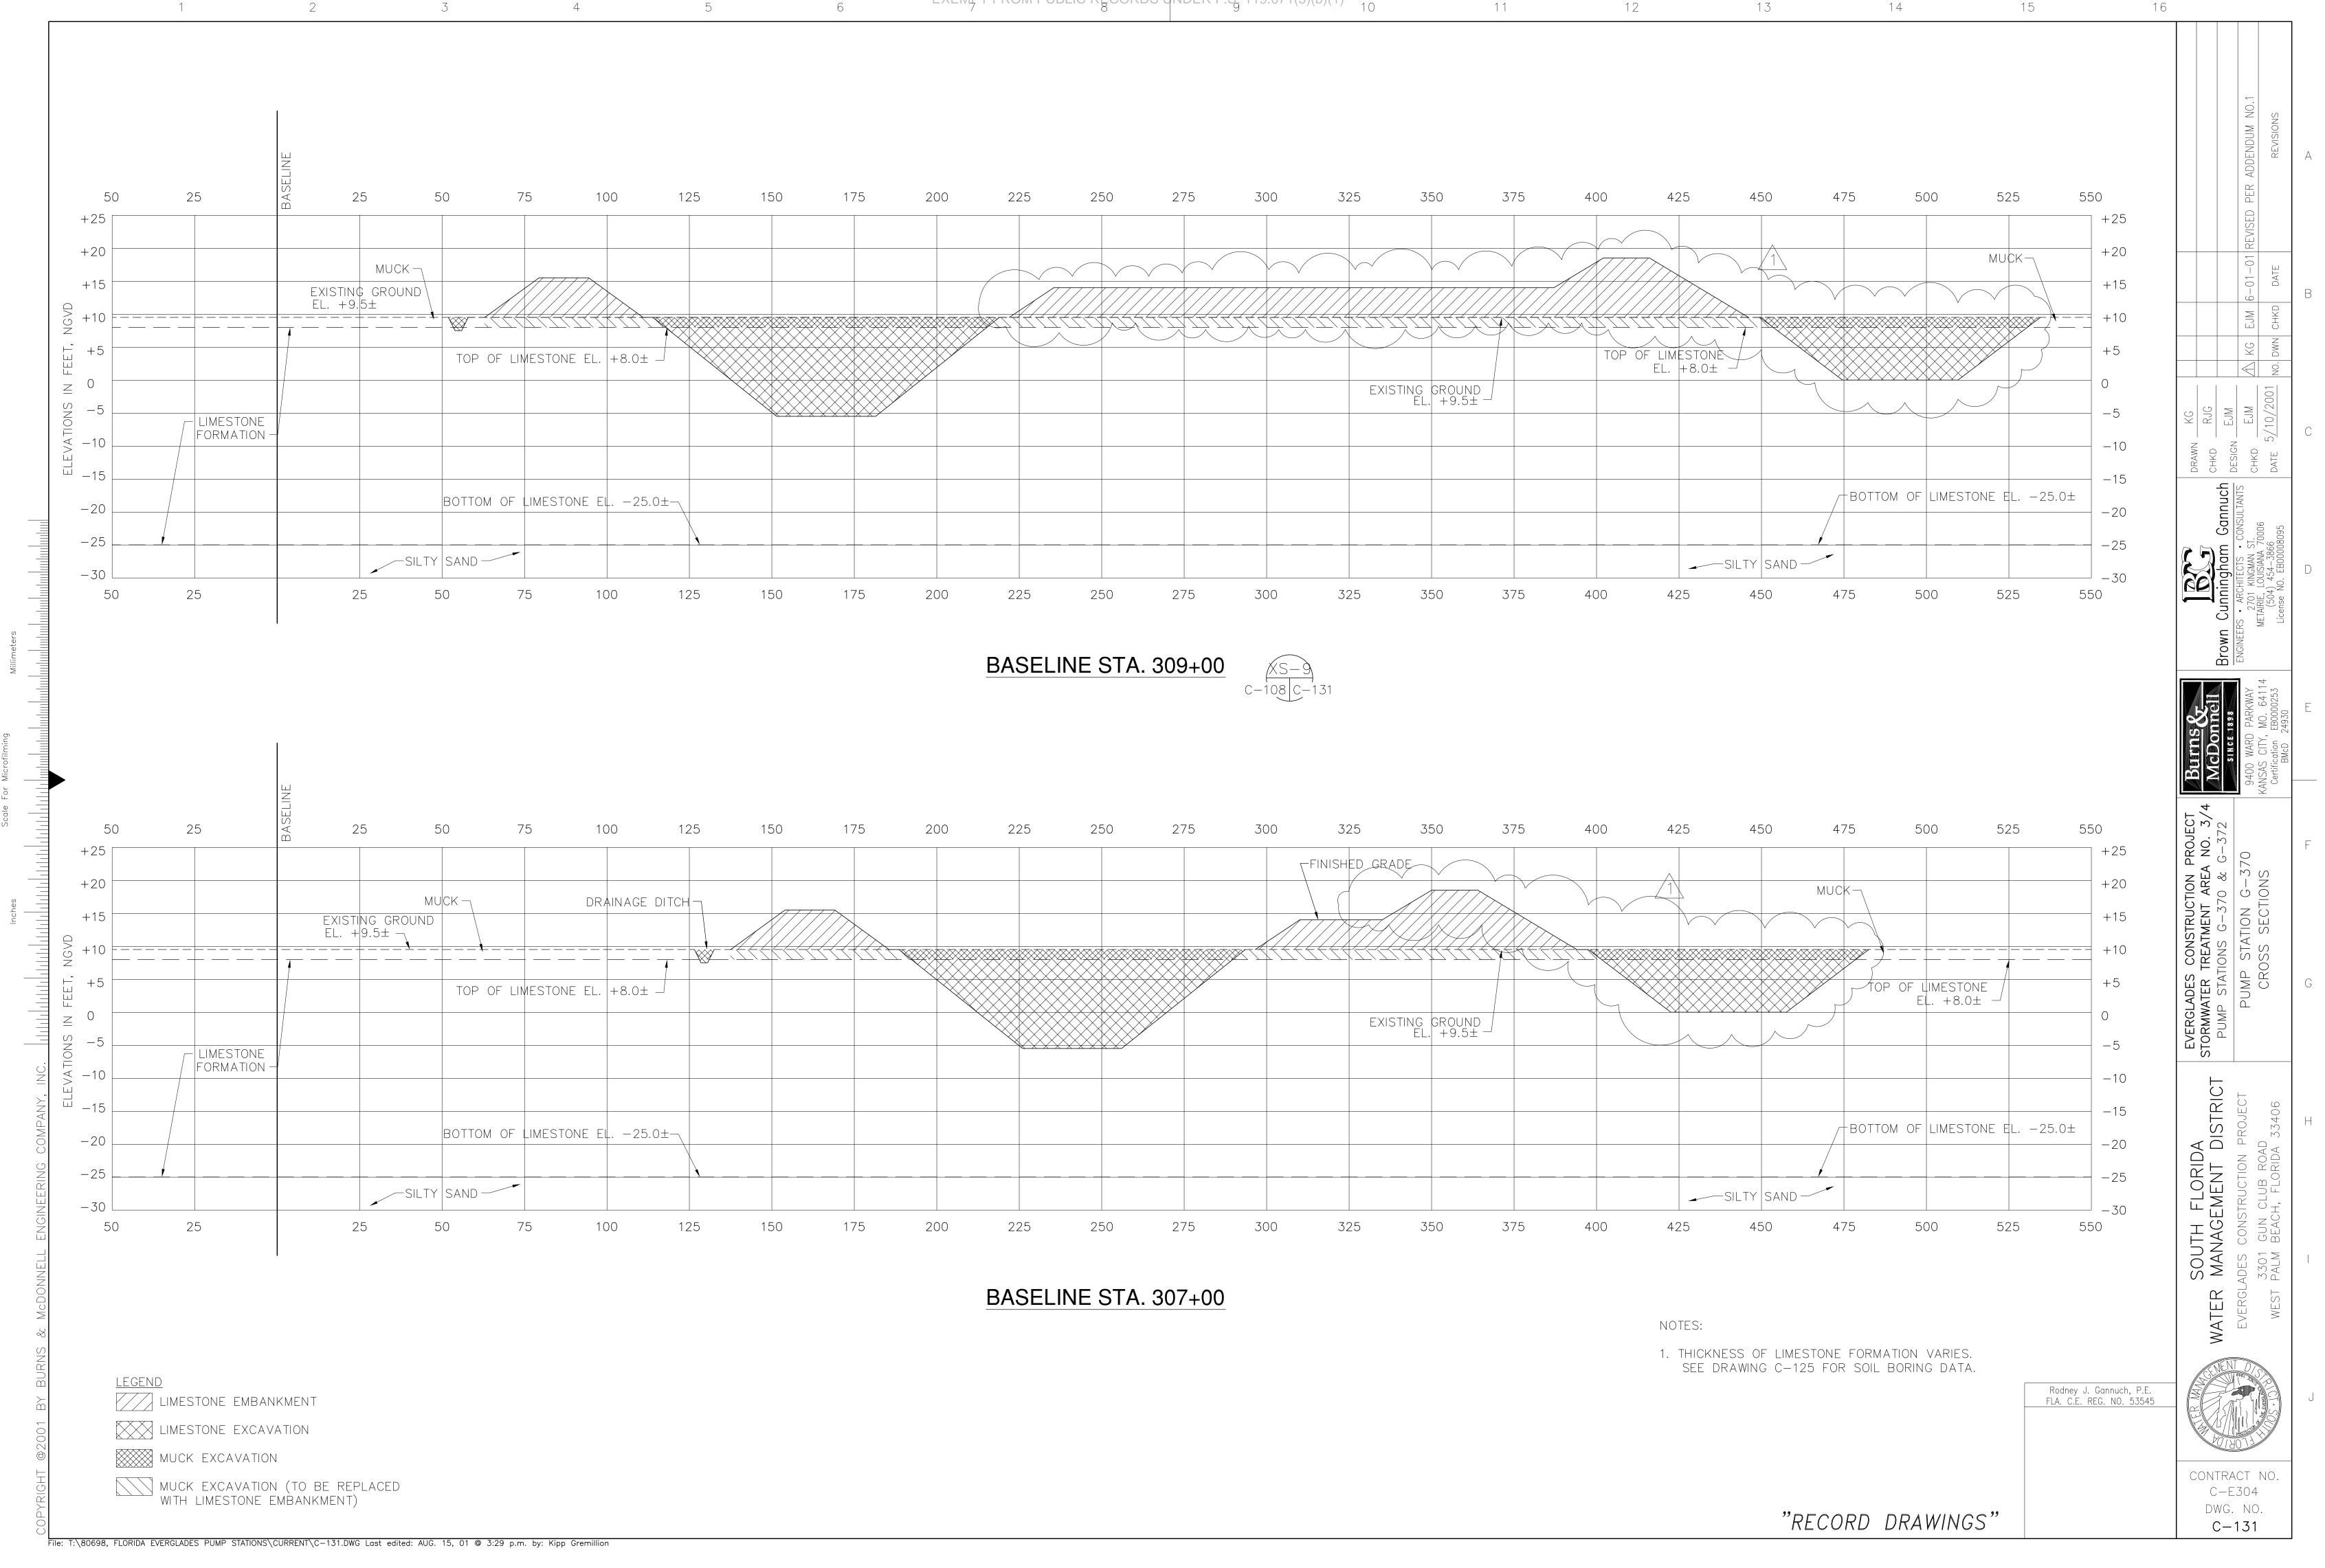

# SOUTH FLORIDA WATER MANAGEMENT DISTRICT **EVERGLADES CONSTRUCTION PROJECT** PALM BEACH COUNTY, FLORIDA **STORMWATER TREATMENT AREA 3/4 PUMPING STATIONS G-370 AND G-372**

GALEN E. MILLER, P.E. FLA. ENGINEER CERT. NO. 40624 FLA. ENGINEER CERT. NO. 53545 FLA. ENGINEER CERT. NO. 43113 FLA. ENGINEER CERT. NO. 40779