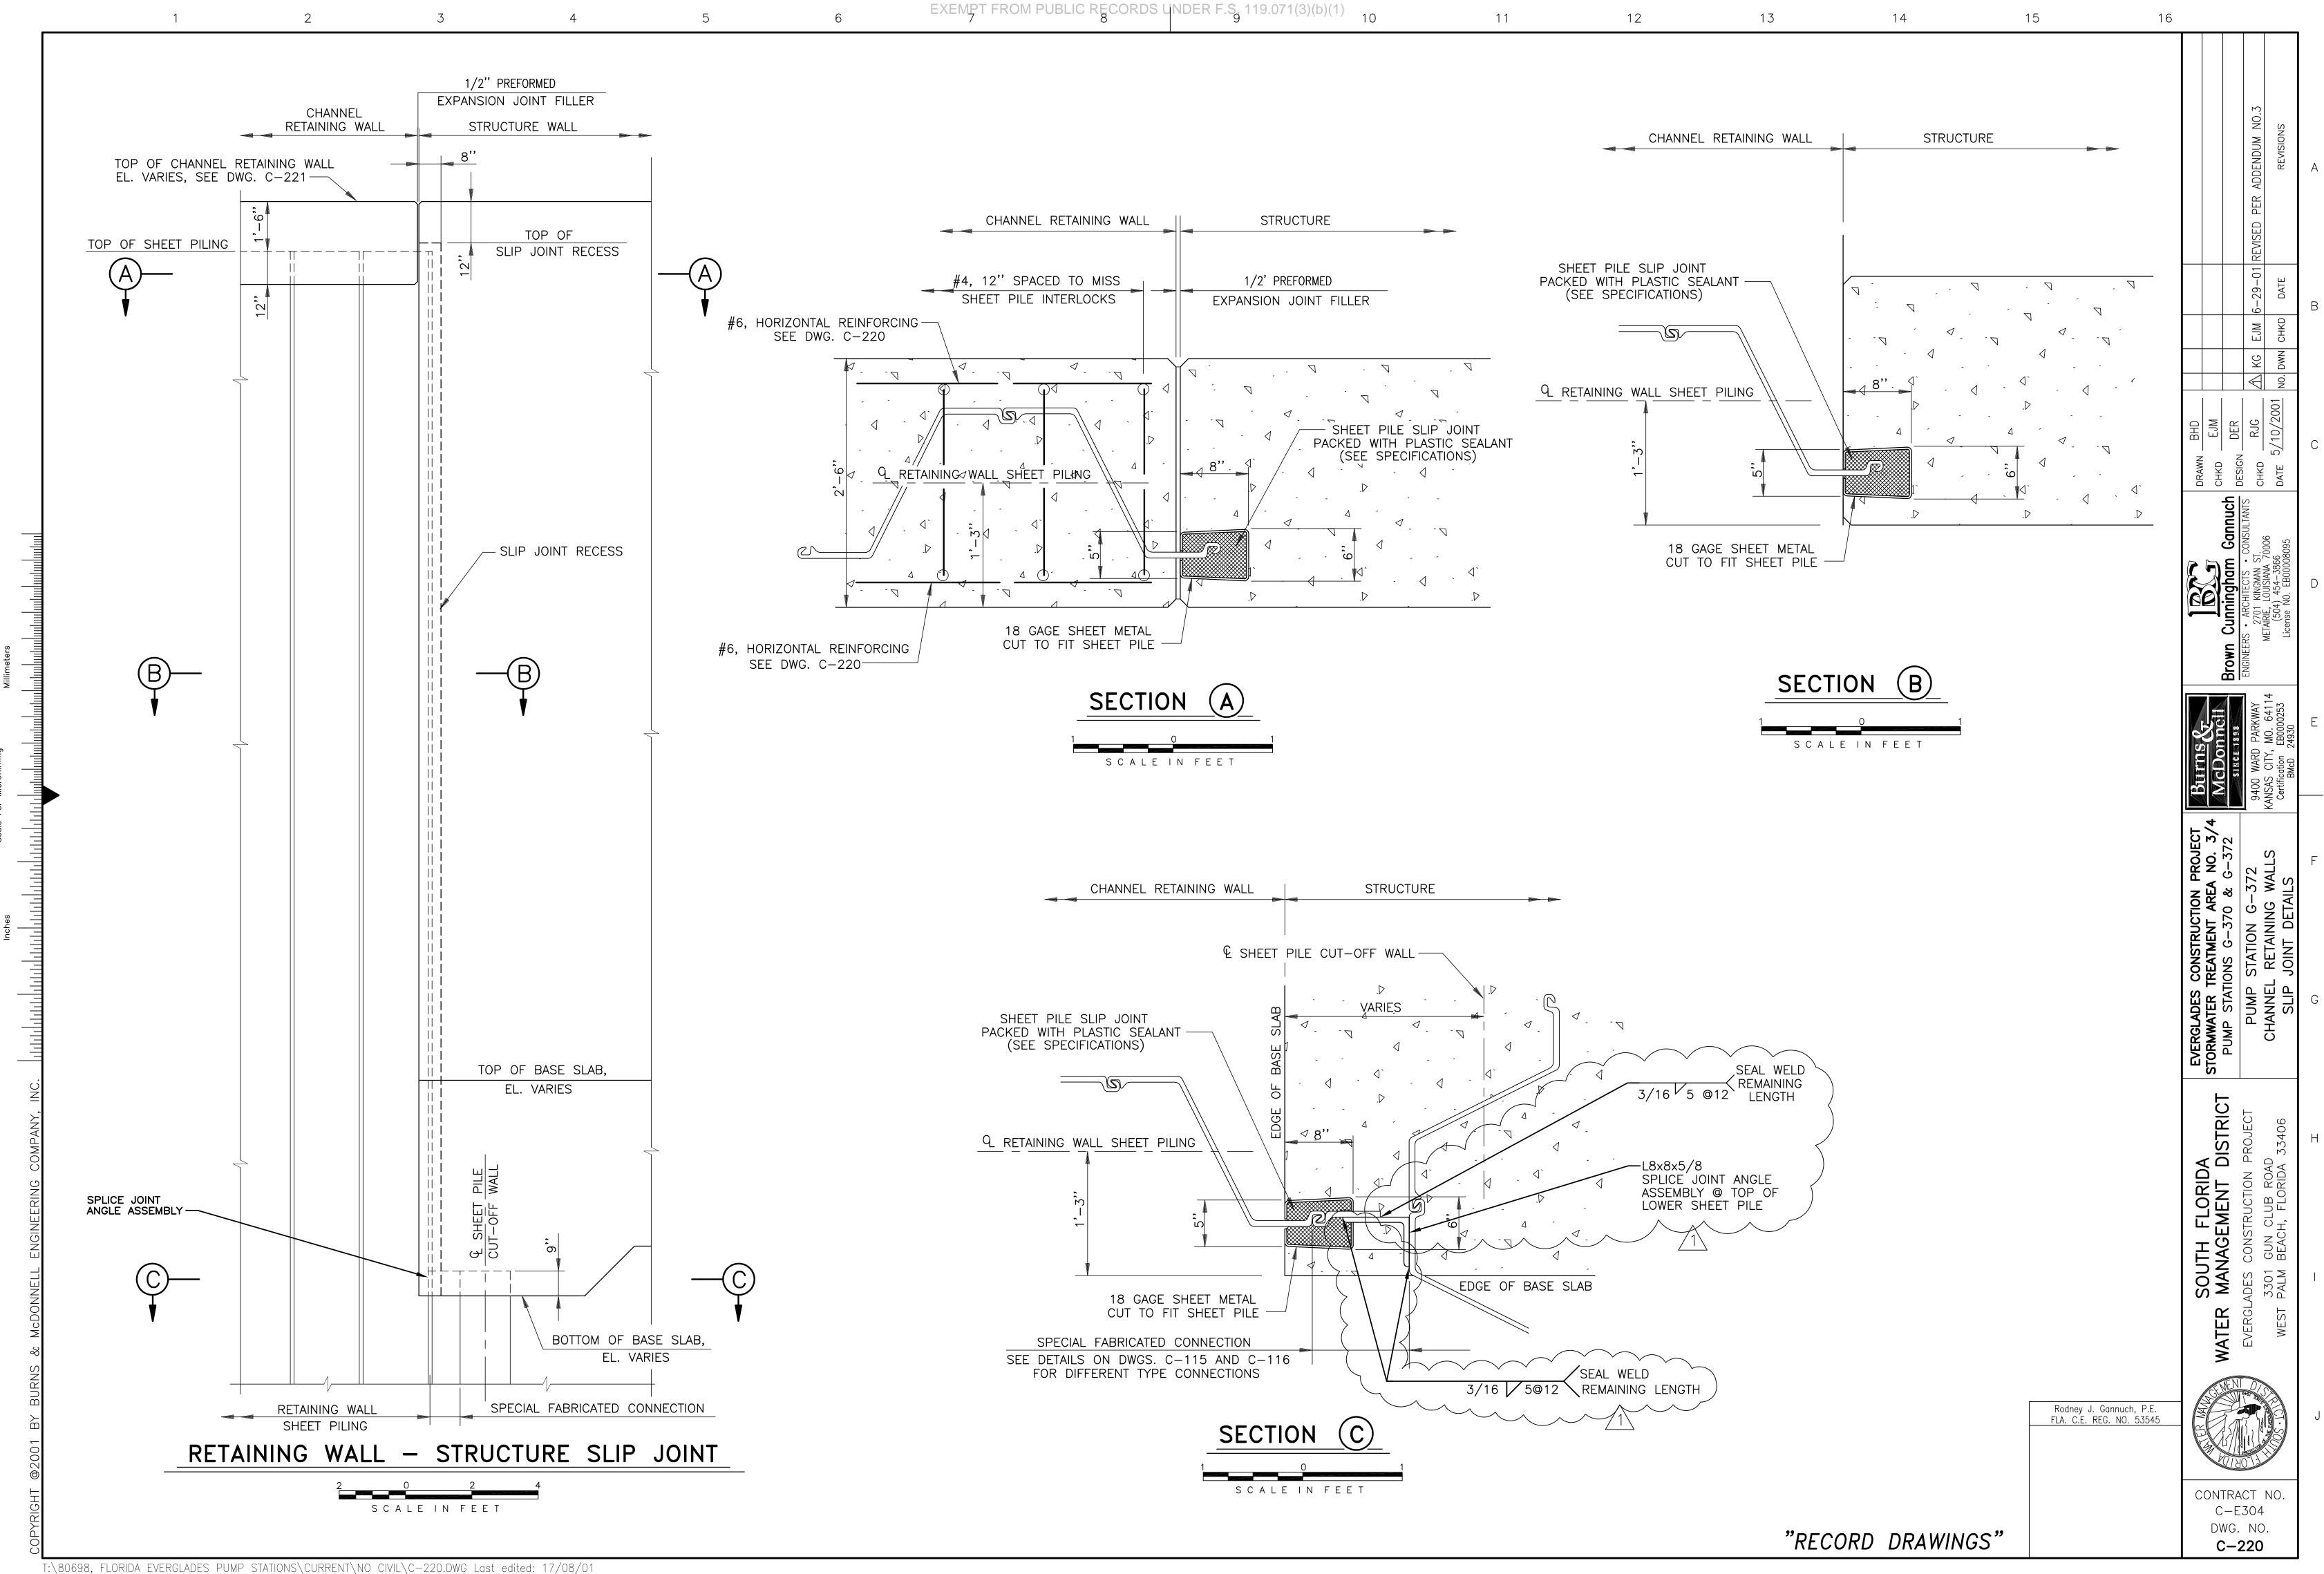

# SOUTH FLORIDA WATER MANAGEMENT DISTRICT **EVERGLADES CONSTRUCTION PROJECT** PALM BEACH COUNTY, FLORIDA **STORMWATER TREATMENT AREA 3/4 PUMPING STATIONS G-370 AND G-372**

GALEN E. MILLER, P.E. FLA. ENGINEER CERT. NO. 40624 FLA. ENGINEER CERT. NO. 53545 FLA. ENGINEER CERT. NO. 43113 FLA. ENGINEER CERT. NO. 40779

## **BURNS & McDONNELL**

STA 3/4 PROJECT CONSULTANT MANAGER

GALEN E. MILLER, P.E. FLA. ENGINEER CERT. NO. 40624

## **BROWN, CUNNINGHAM & GANNUCH, INC.**

PUMPING STATION DESIGN CONSULTANT DRAWINGS PREPARED UNDER SUPERVISION OF:

RODNEY J. GANNUCH, P.E. FLA. ENGINEER CERT. NO. 53545