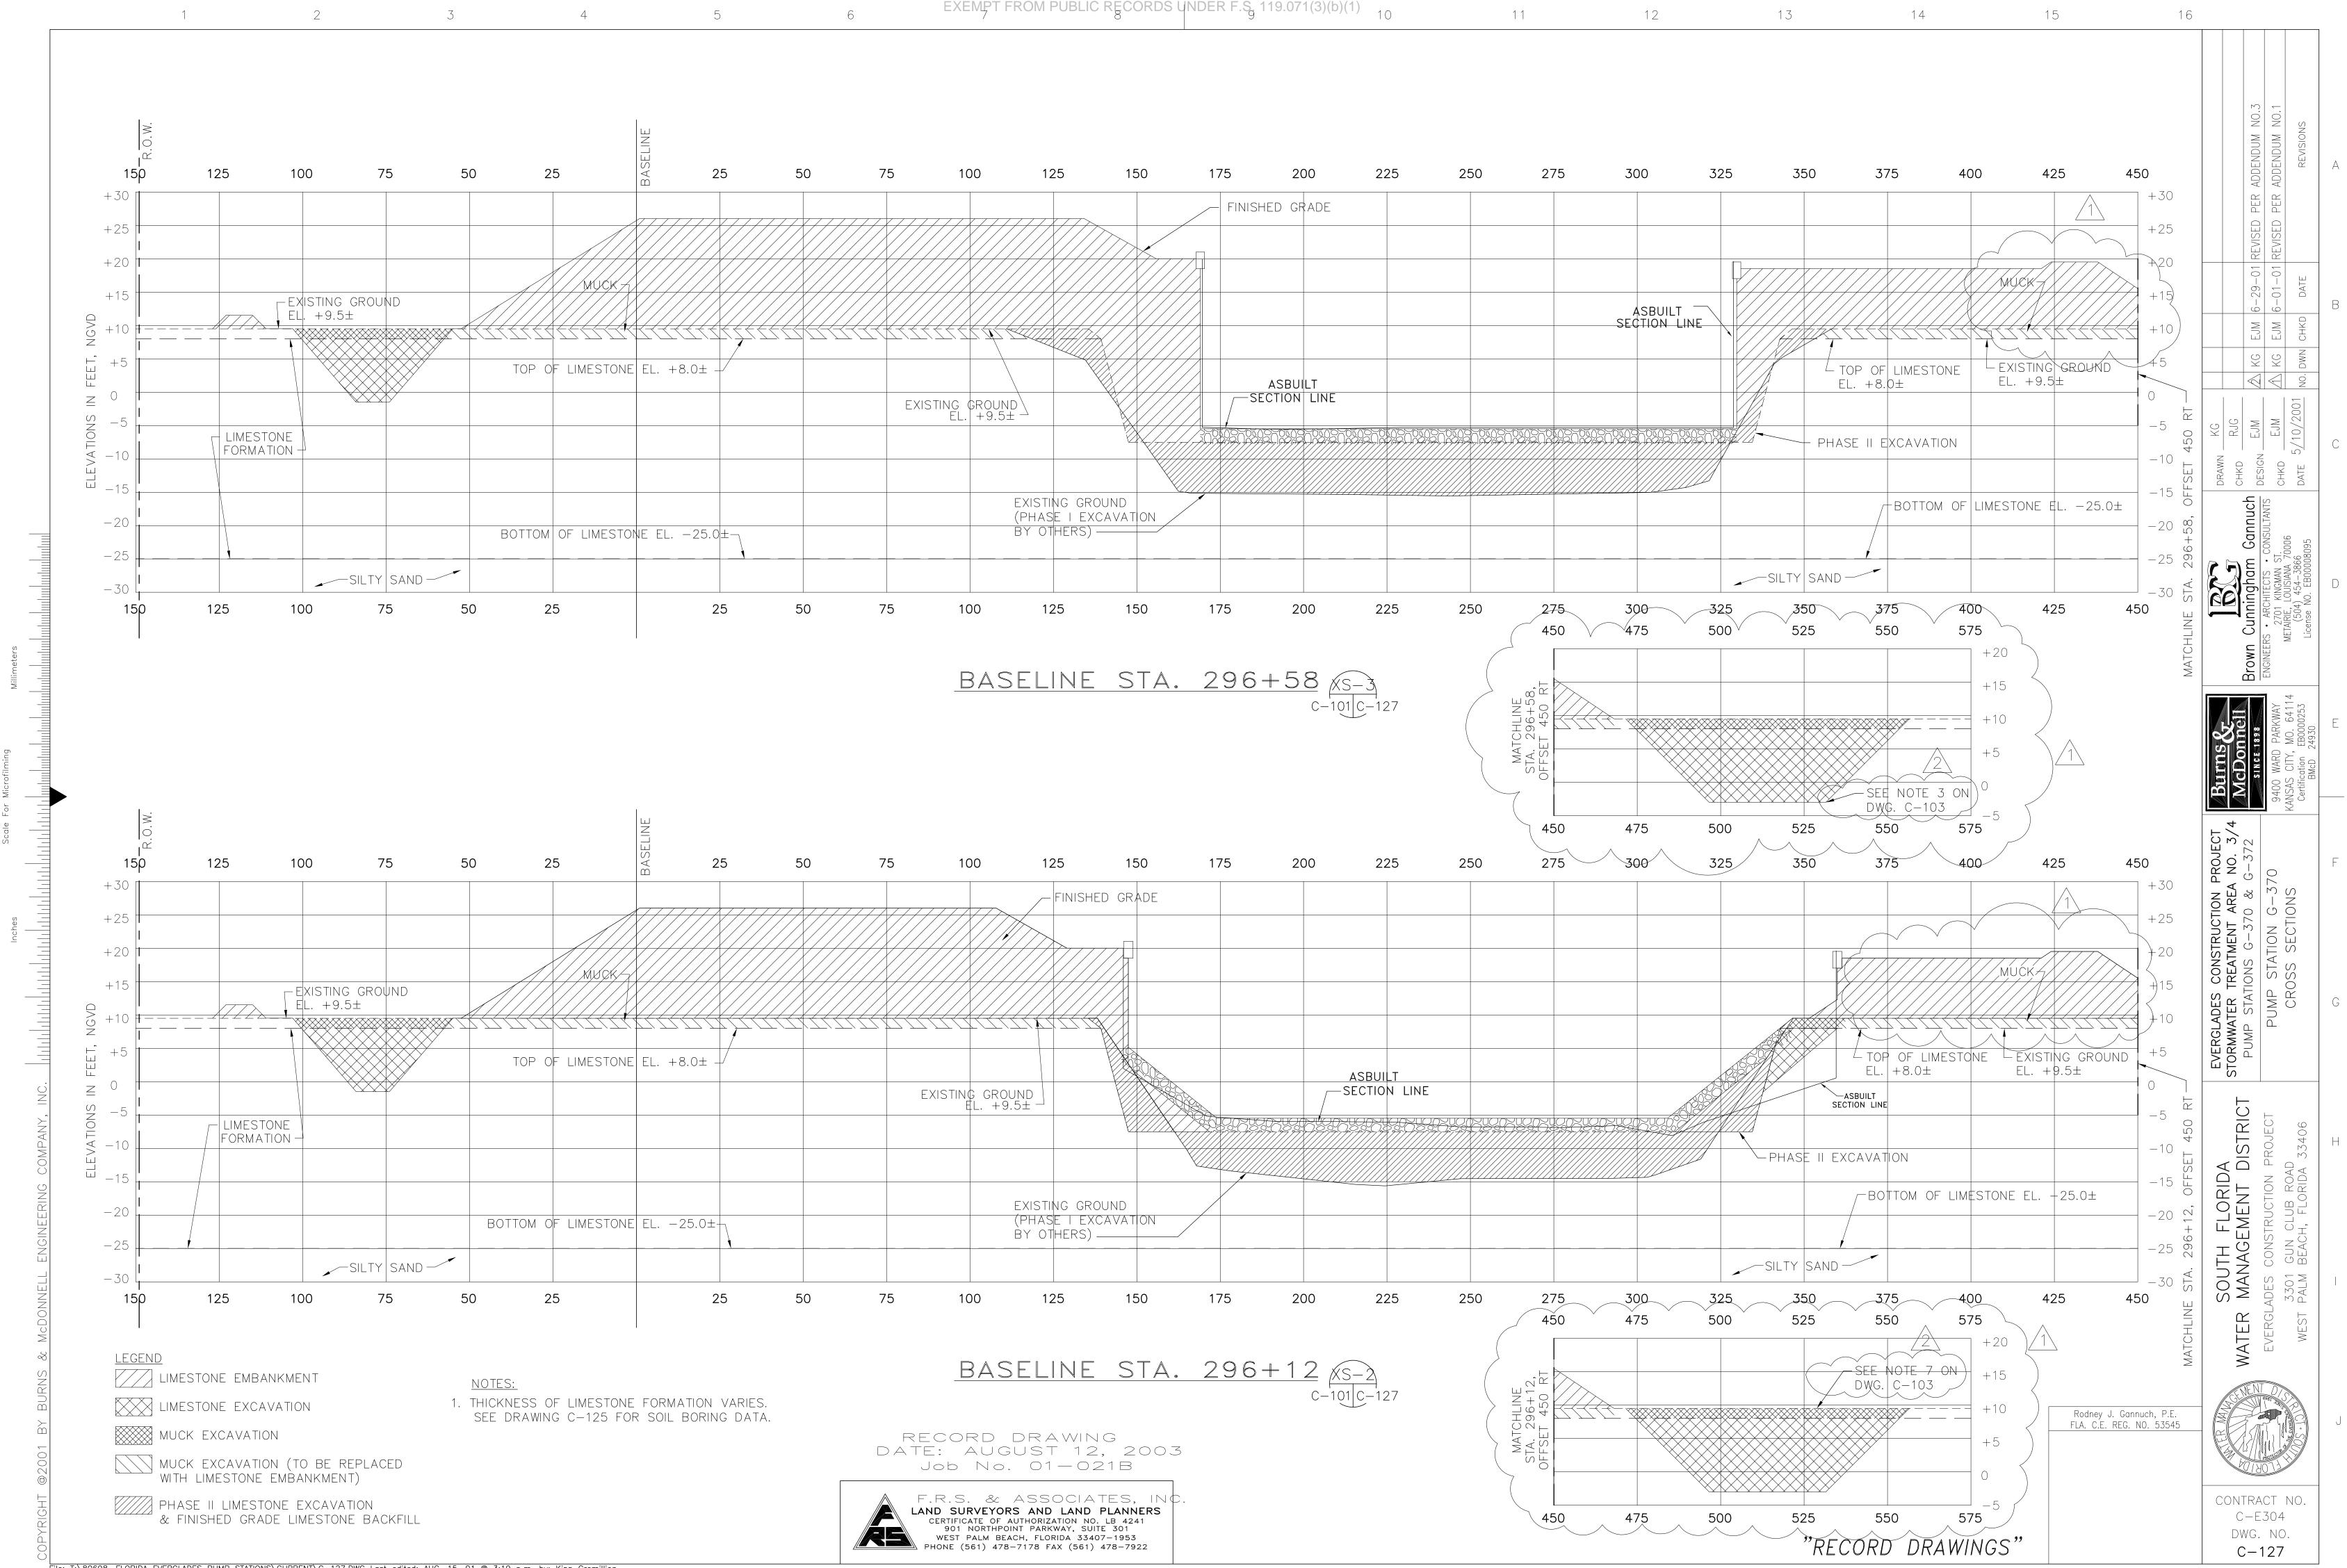

## **BROWN, CUNNINGHAM & GANNUCH, INC.**

PUMPING STATION DESIGN CONSULTANT DRAWINGS PREPARED UNDER SUPERVISION OF:

RODNEY J. GANNUCH, P.E. FLA. ENGINEER CERT. NO. 53545