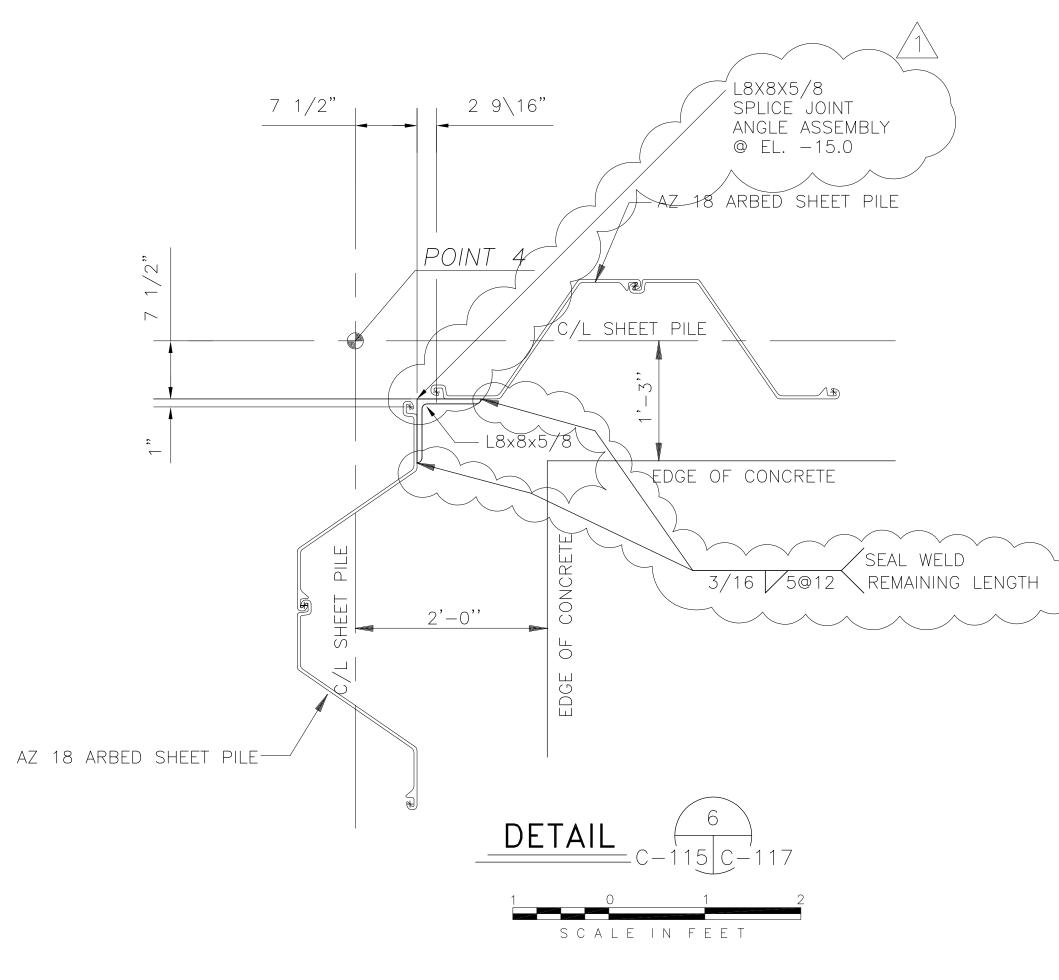

# SOUTH FLORIDA WATER MANAGEMENT DISTRICT **EVERGLADES CONSTRUCTION PROJECT** PALM BEACH COUNTY, FLORIDA **STORMWATER TREATMENT AREA 3/4 PUMPING STATIONS G-370 AND G-372**

GALEN E. MILLER, P.E. FLA. ENGINEER CERT. NO. 40624 FLA. ENGINEER CERT. NO. 53545 FLA. ENGINEER CERT. NO. 43113 FLA. ENGINEER CERT. NO. 40779