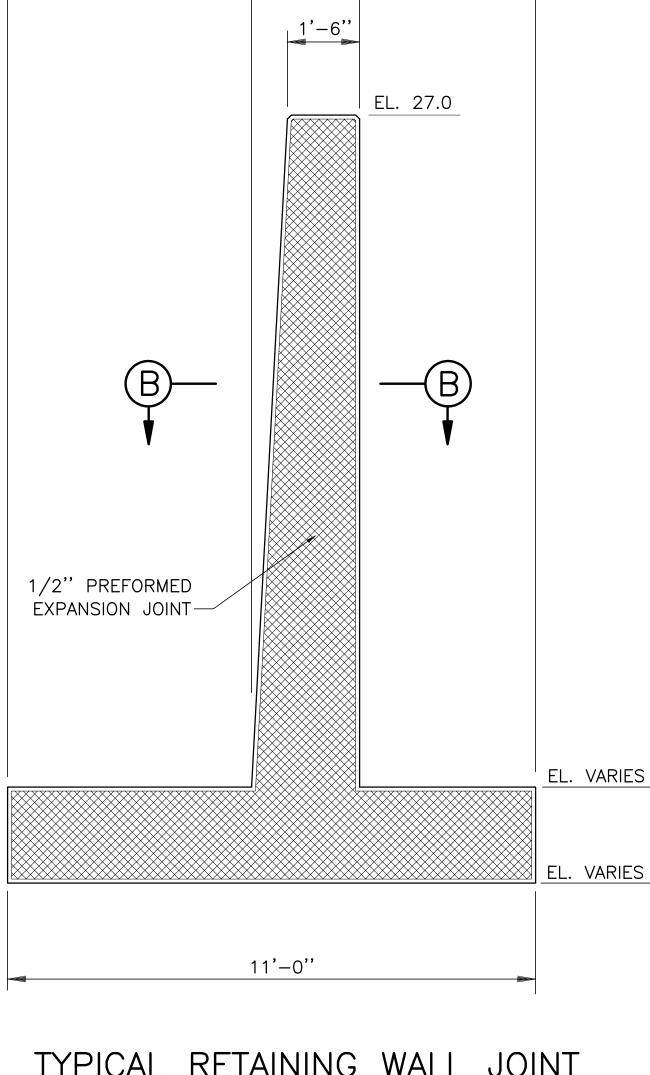

SHE<br>S-6 FOR HA                                  | ET PILE WALL (<br>NDRAILS.                                                                       | CAP. SEE TY                                        | ITINUOUS ALONG TH<br>PICAL DETAIL DWG.                                        | (                 |
|                                             | I:∖80698, FLOR | KIDA EVERGLADES PUMP STATIC                               | NS\CURRENT\NO CIVIL\C-217.D                                                                      | wG Last edited: 08/17/01                           |                                                                               |                   |























T:\80698, FLORIDA EVERGLADES PUMP STATIONS\CURRENT\NO CIVIL\C-224.DWG Last edited: 17/08/01







3'-8''

5'-1''



# - RETAINING WALL FOR DETAILS SEE DWG. S-225

TANK FARM WALL -

WALL

INING

Ы Ч

WAL

S

RET









| 12      | 13           | 14          | 15                                 | 16                      |                                                                                      |   |
|---------|--------------|-------------|------------------------------------|-------------------------|--------------------------------------------------------------------------------------|---|
|         |              |             |                                    |                         |                                                                                      |   |
|         |              |             |                                    |