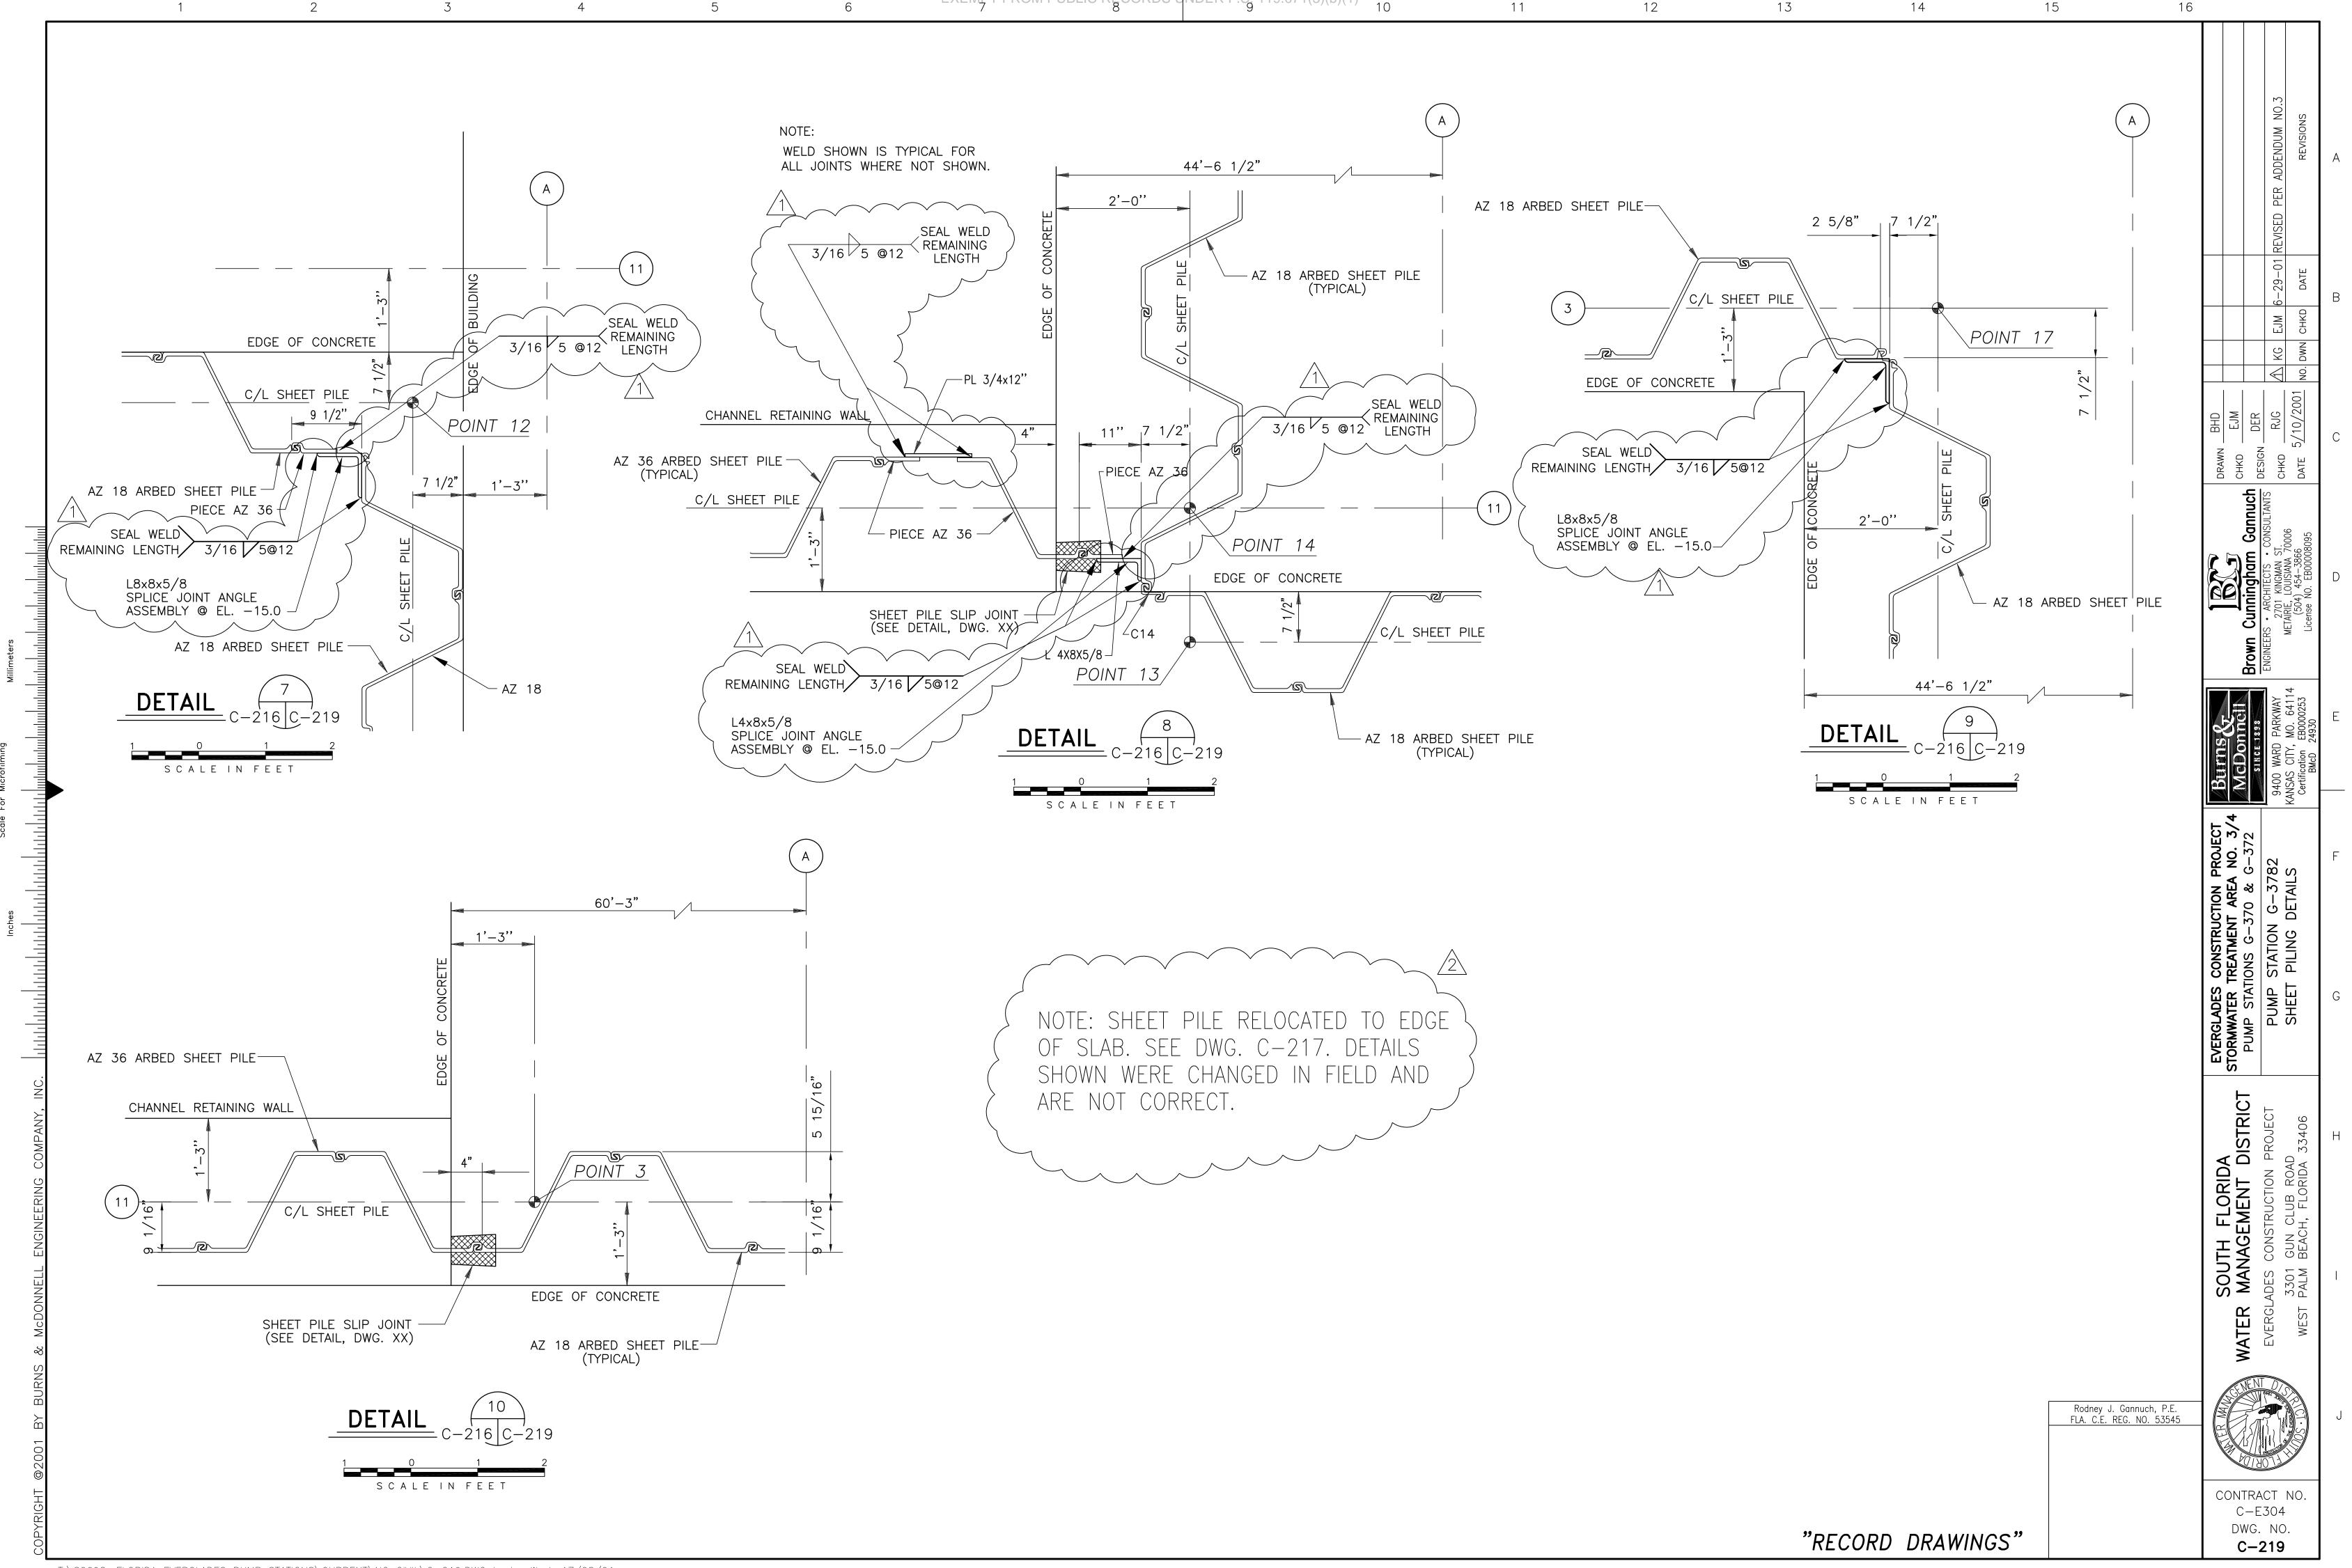

# SOUTH FLORIDA WATER MANAGEMENT DISTRICT **EVERGLADES CONSTRUCTION PROJECT** PALM BEACH COUNTY, FLORIDA **STORMWATER TREATMENT AREA 3/4 PUMPING STATIONS G-370 AND G-372**

GALEN E. MILLER, P.E. FLA. ENGINEER CERT. NO. 40624 FLA. ENGINEER CERT. NO. 53545 FLA. ENGINEER CERT. NO. 43113 FLA. ENGINEER CERT. NO. 40779

## **BURNS & McDONNELL**

STA 3/4 PROJECT CONSULTANT MANAGER

GALEN E. MILLER, P.E. FLA. ENGINEER CERT. NO. 40624

## **BROWN, CUNNINGHAM & GANNUCH, INC.**

PUMPING STATION DESIGN CONSULTANT DRAWINGS PREPARED UNDER SUPERVISION OF:

RODNEY J. GANNUCH, P.E. FLA. ENGINEER CERT. NO. 53545