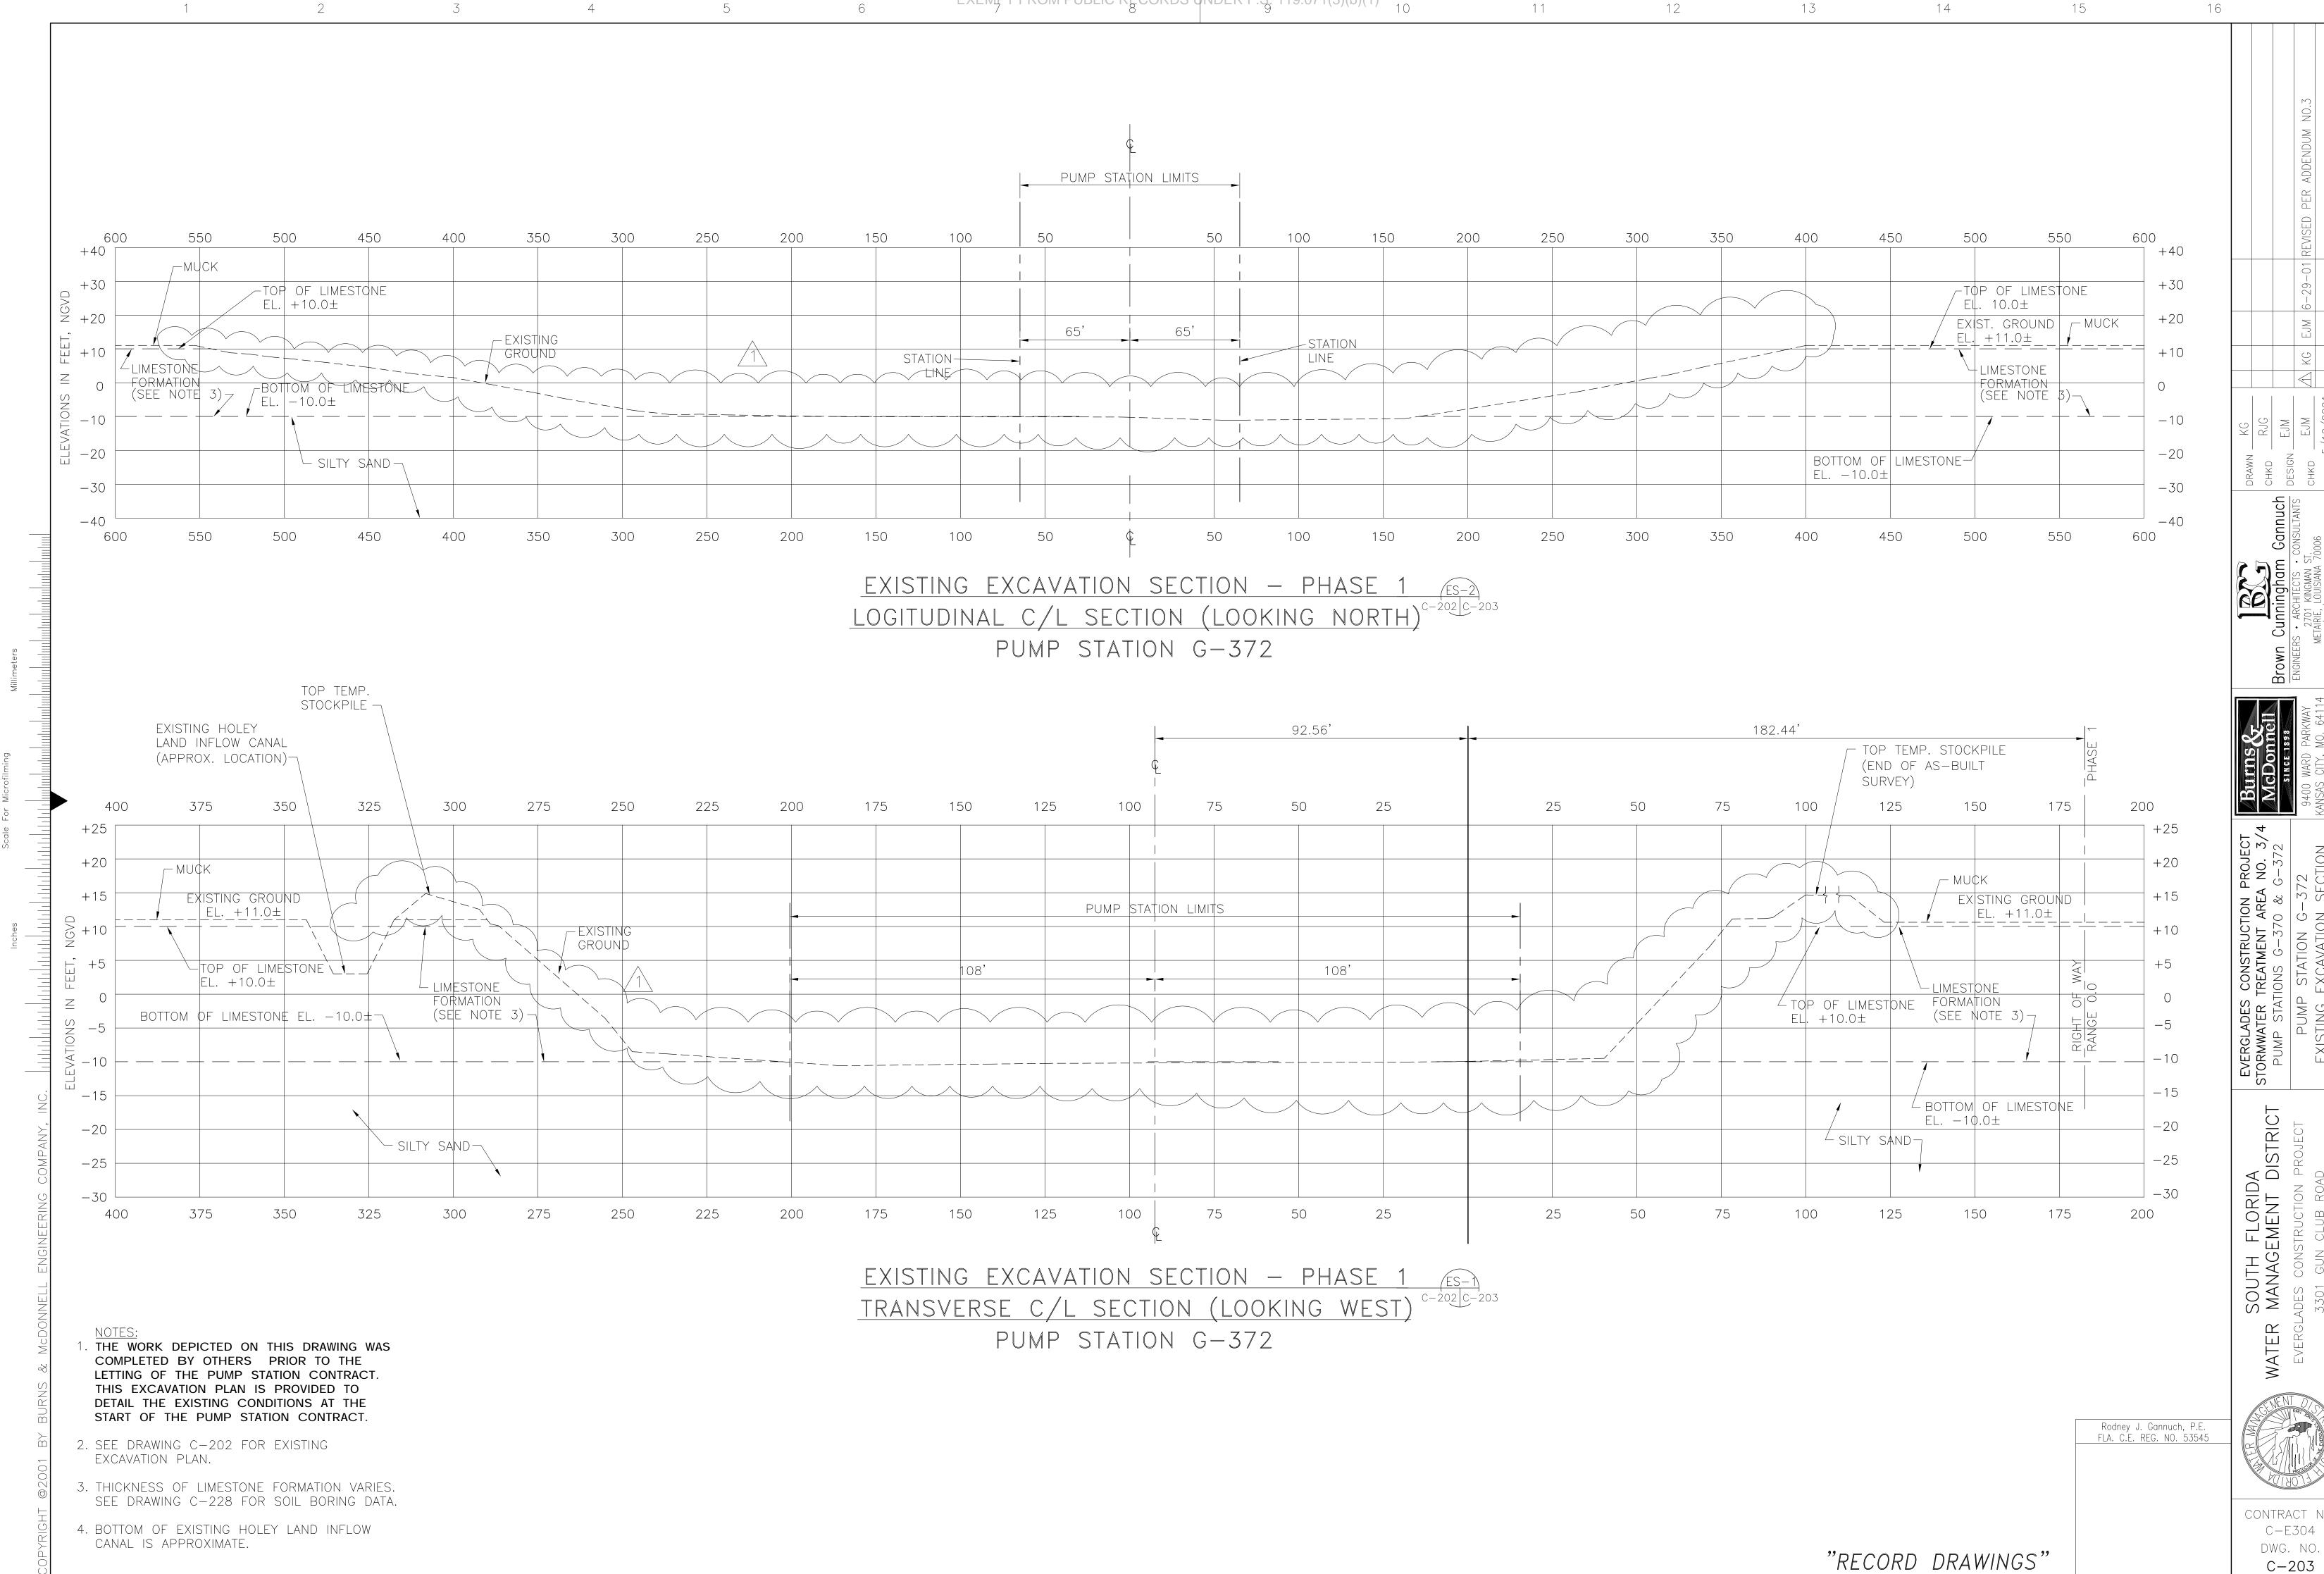

# SOUTH FLORIDA WATER MANAGEMENT DISTRICT **EVERGLADES CONSTRUCTION PROJECT** PALM BEACH COUNTY, FLORIDA **STORMWATER TREATMENT AREA 3/4 PUMPING STATIONS G-370 AND G-372**

GALEN E. MILLER, P.E. FLA. ENGINEER CERT. NO. 40624 FLA. ENGINEER CERT. NO. 53545 FLA. ENGINEER CERT. NO. 43113 FLA. ENGINEER CERT. NO. 40779