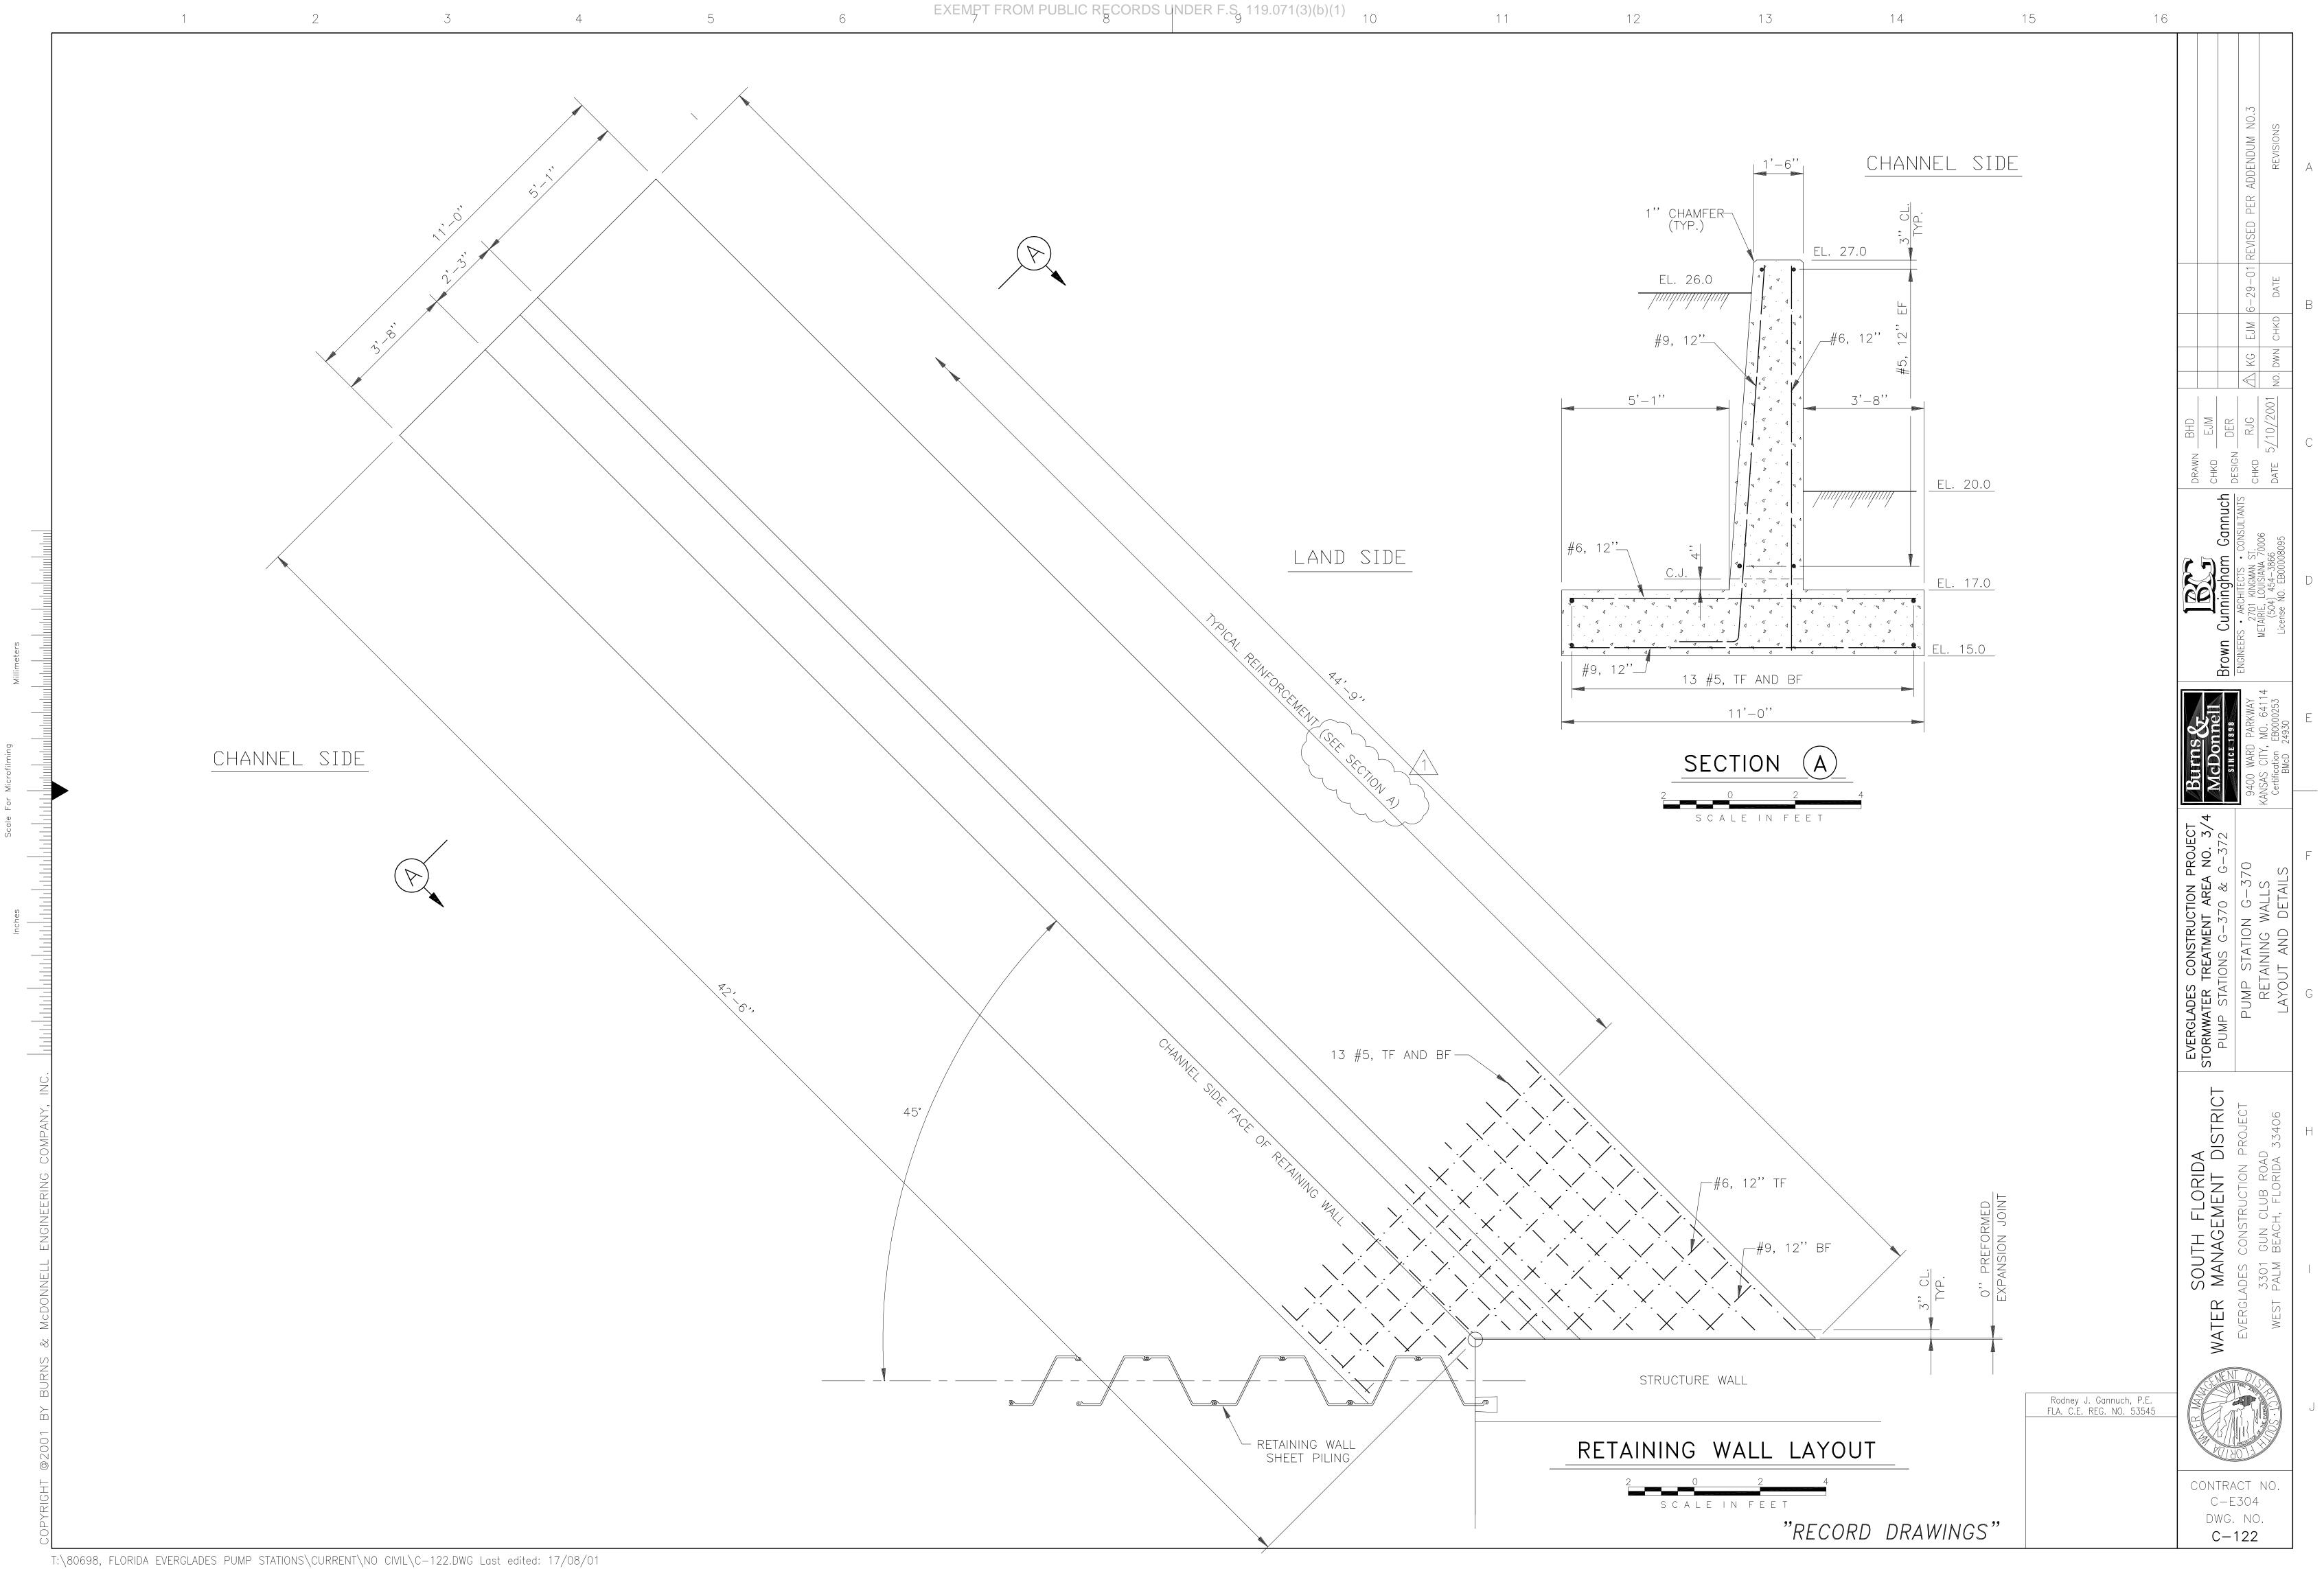

# SOUTH FLORIDA WATER MANAGEMENT DISTRICT **EVERGLADES CONSTRUCTION PROJECT** PALM BEACH COUNTY, FLORIDA **STORMWATER TREATMENT AREA 3/4 PUMPING STATIONS G-370 AND G-372**

GALEN E. MILLER, P.E. FLA. ENGINEER CERT. NO. 40624 FLA. ENGINEER CERT. NO. 53545 FLA. ENGINEER CERT. NO. 43113 FLA. ENGINEER CERT. NO. 40779