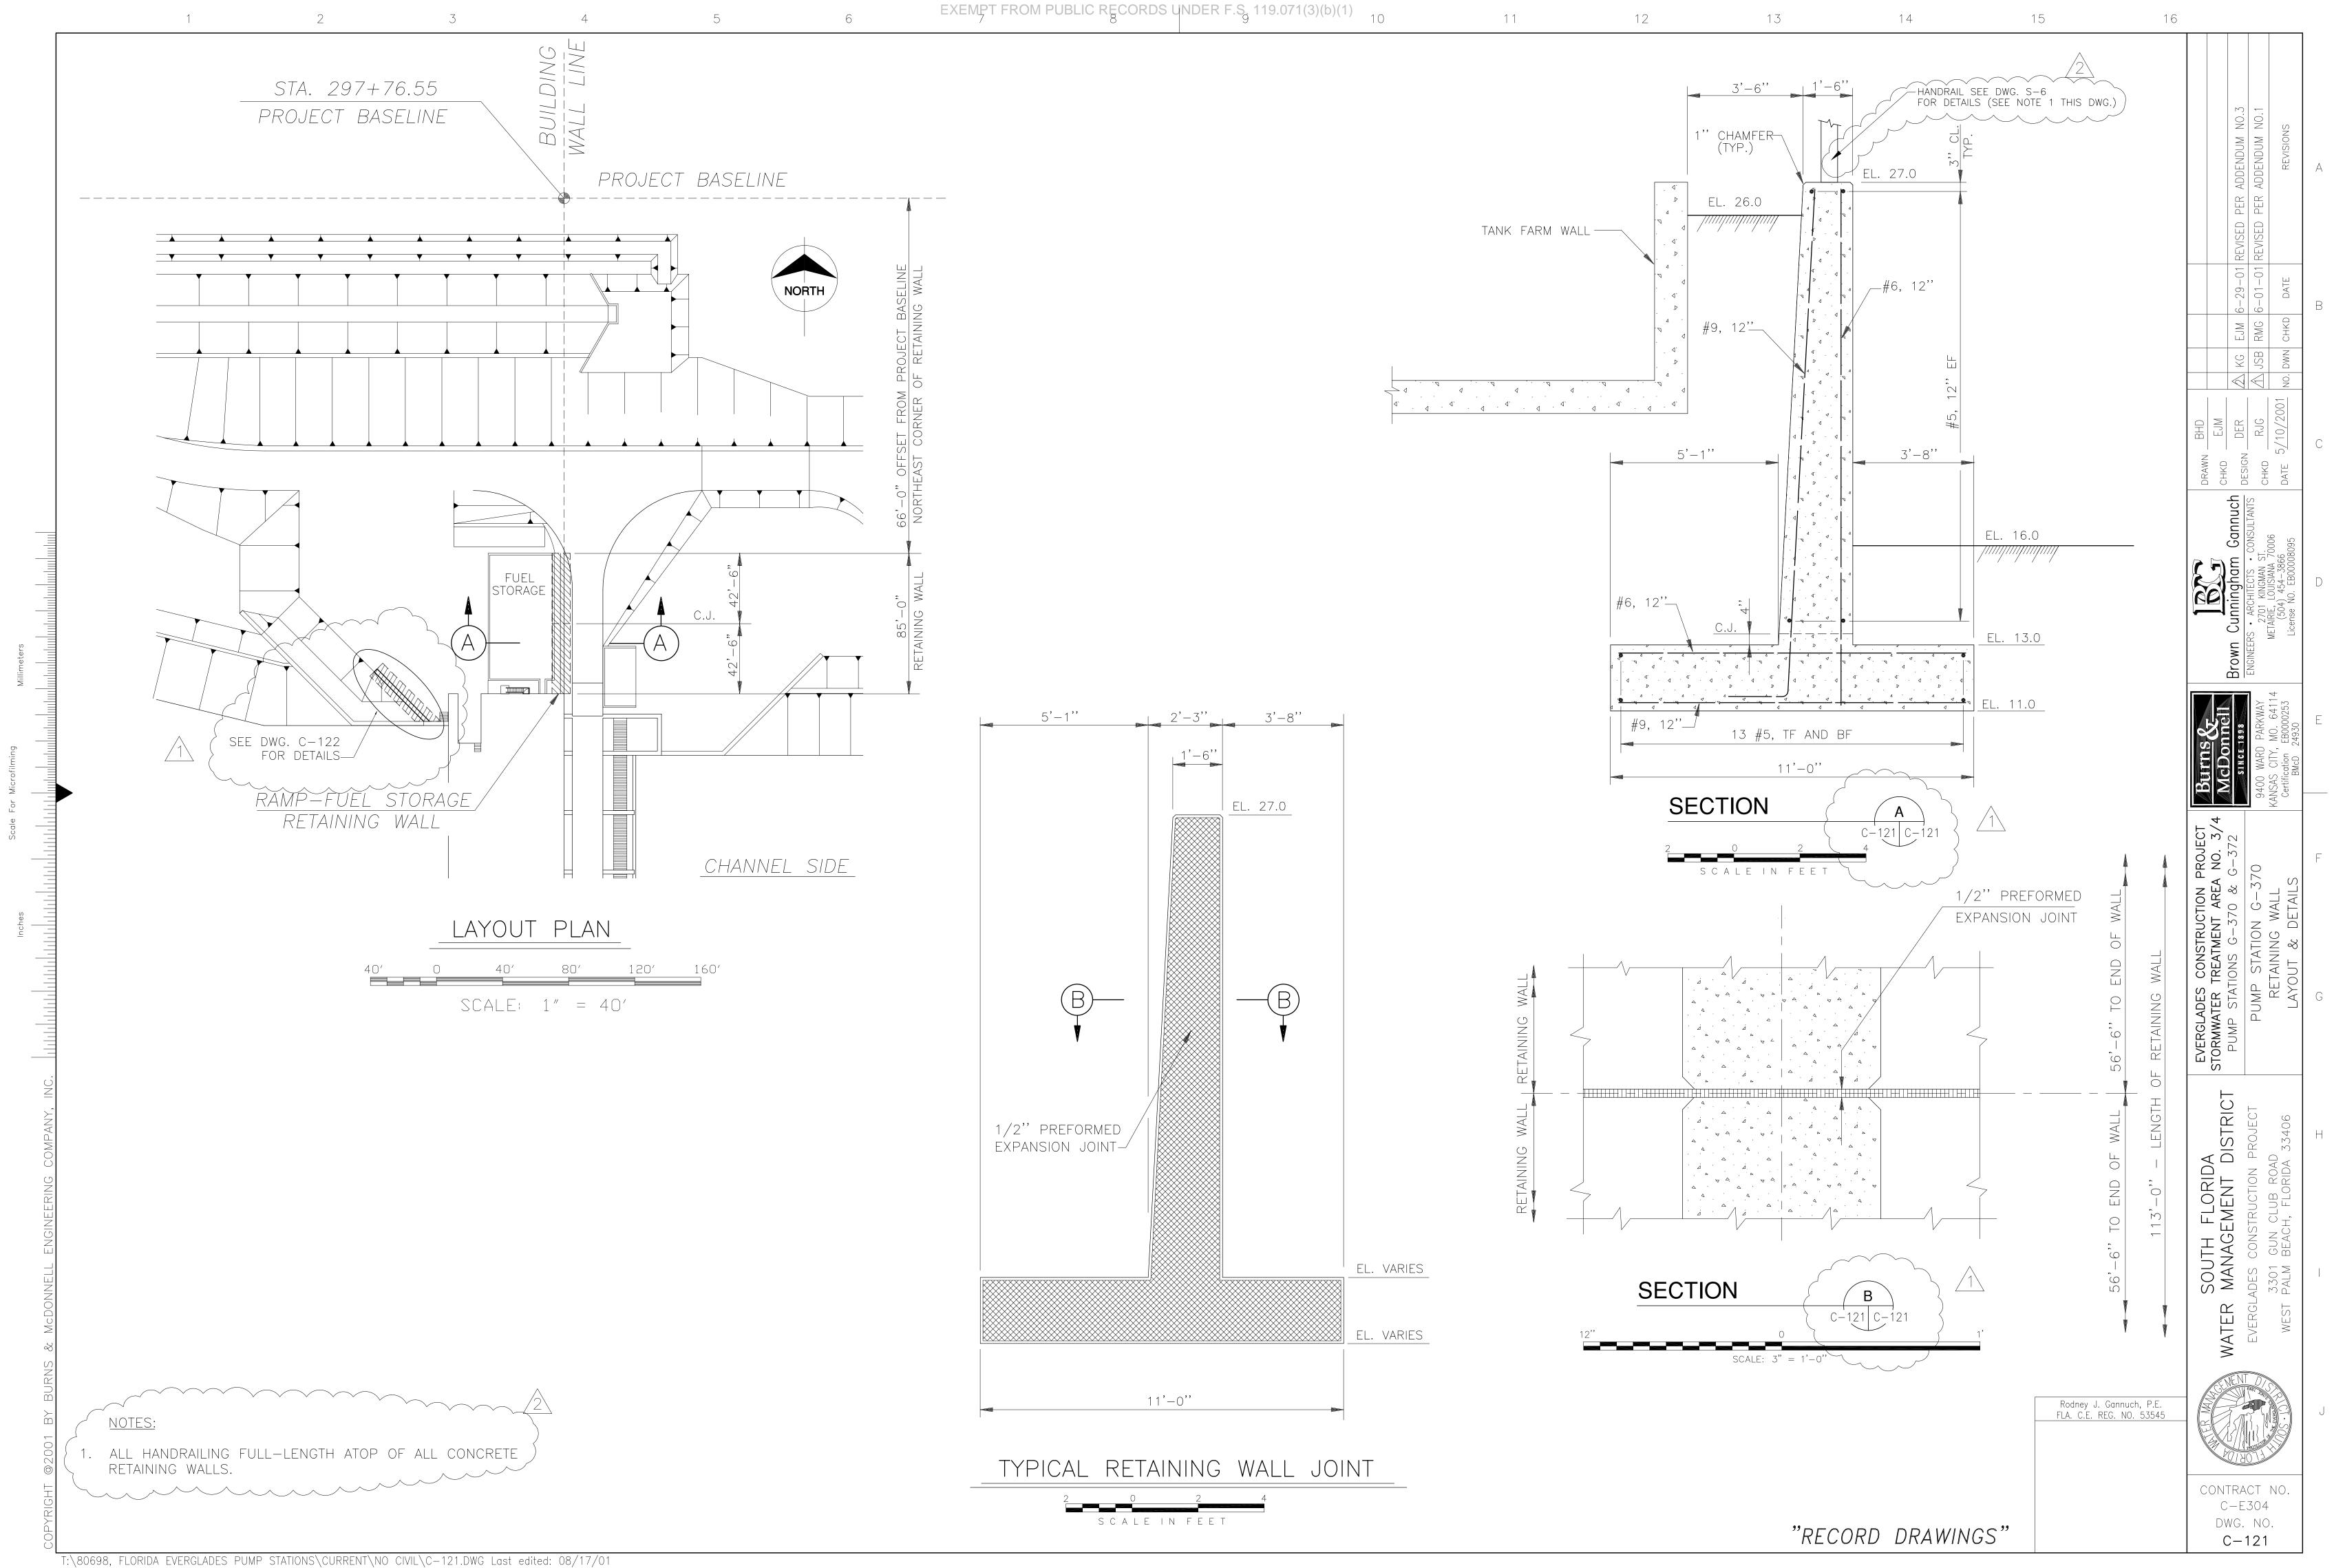

# SOUTH FLORIDA WATER MANAGEMENT DISTRICT **EVERGLADES CONSTRUCTION PROJECT** PALM BEACH COUNTY, FLORIDA **STORMWATER TREATMENT AREA 3/4 PUMPING STATIONS G-370 AND G-372**

GALEN E. MILLER, P.E. FLA. ENGINEER CERT. NO. 40624 FLA. ENGINEER CERT. NO. 53545 FLA. ENGINEER CERT. NO. 43113 FLA. ENGINEER CERT. NO. 40779