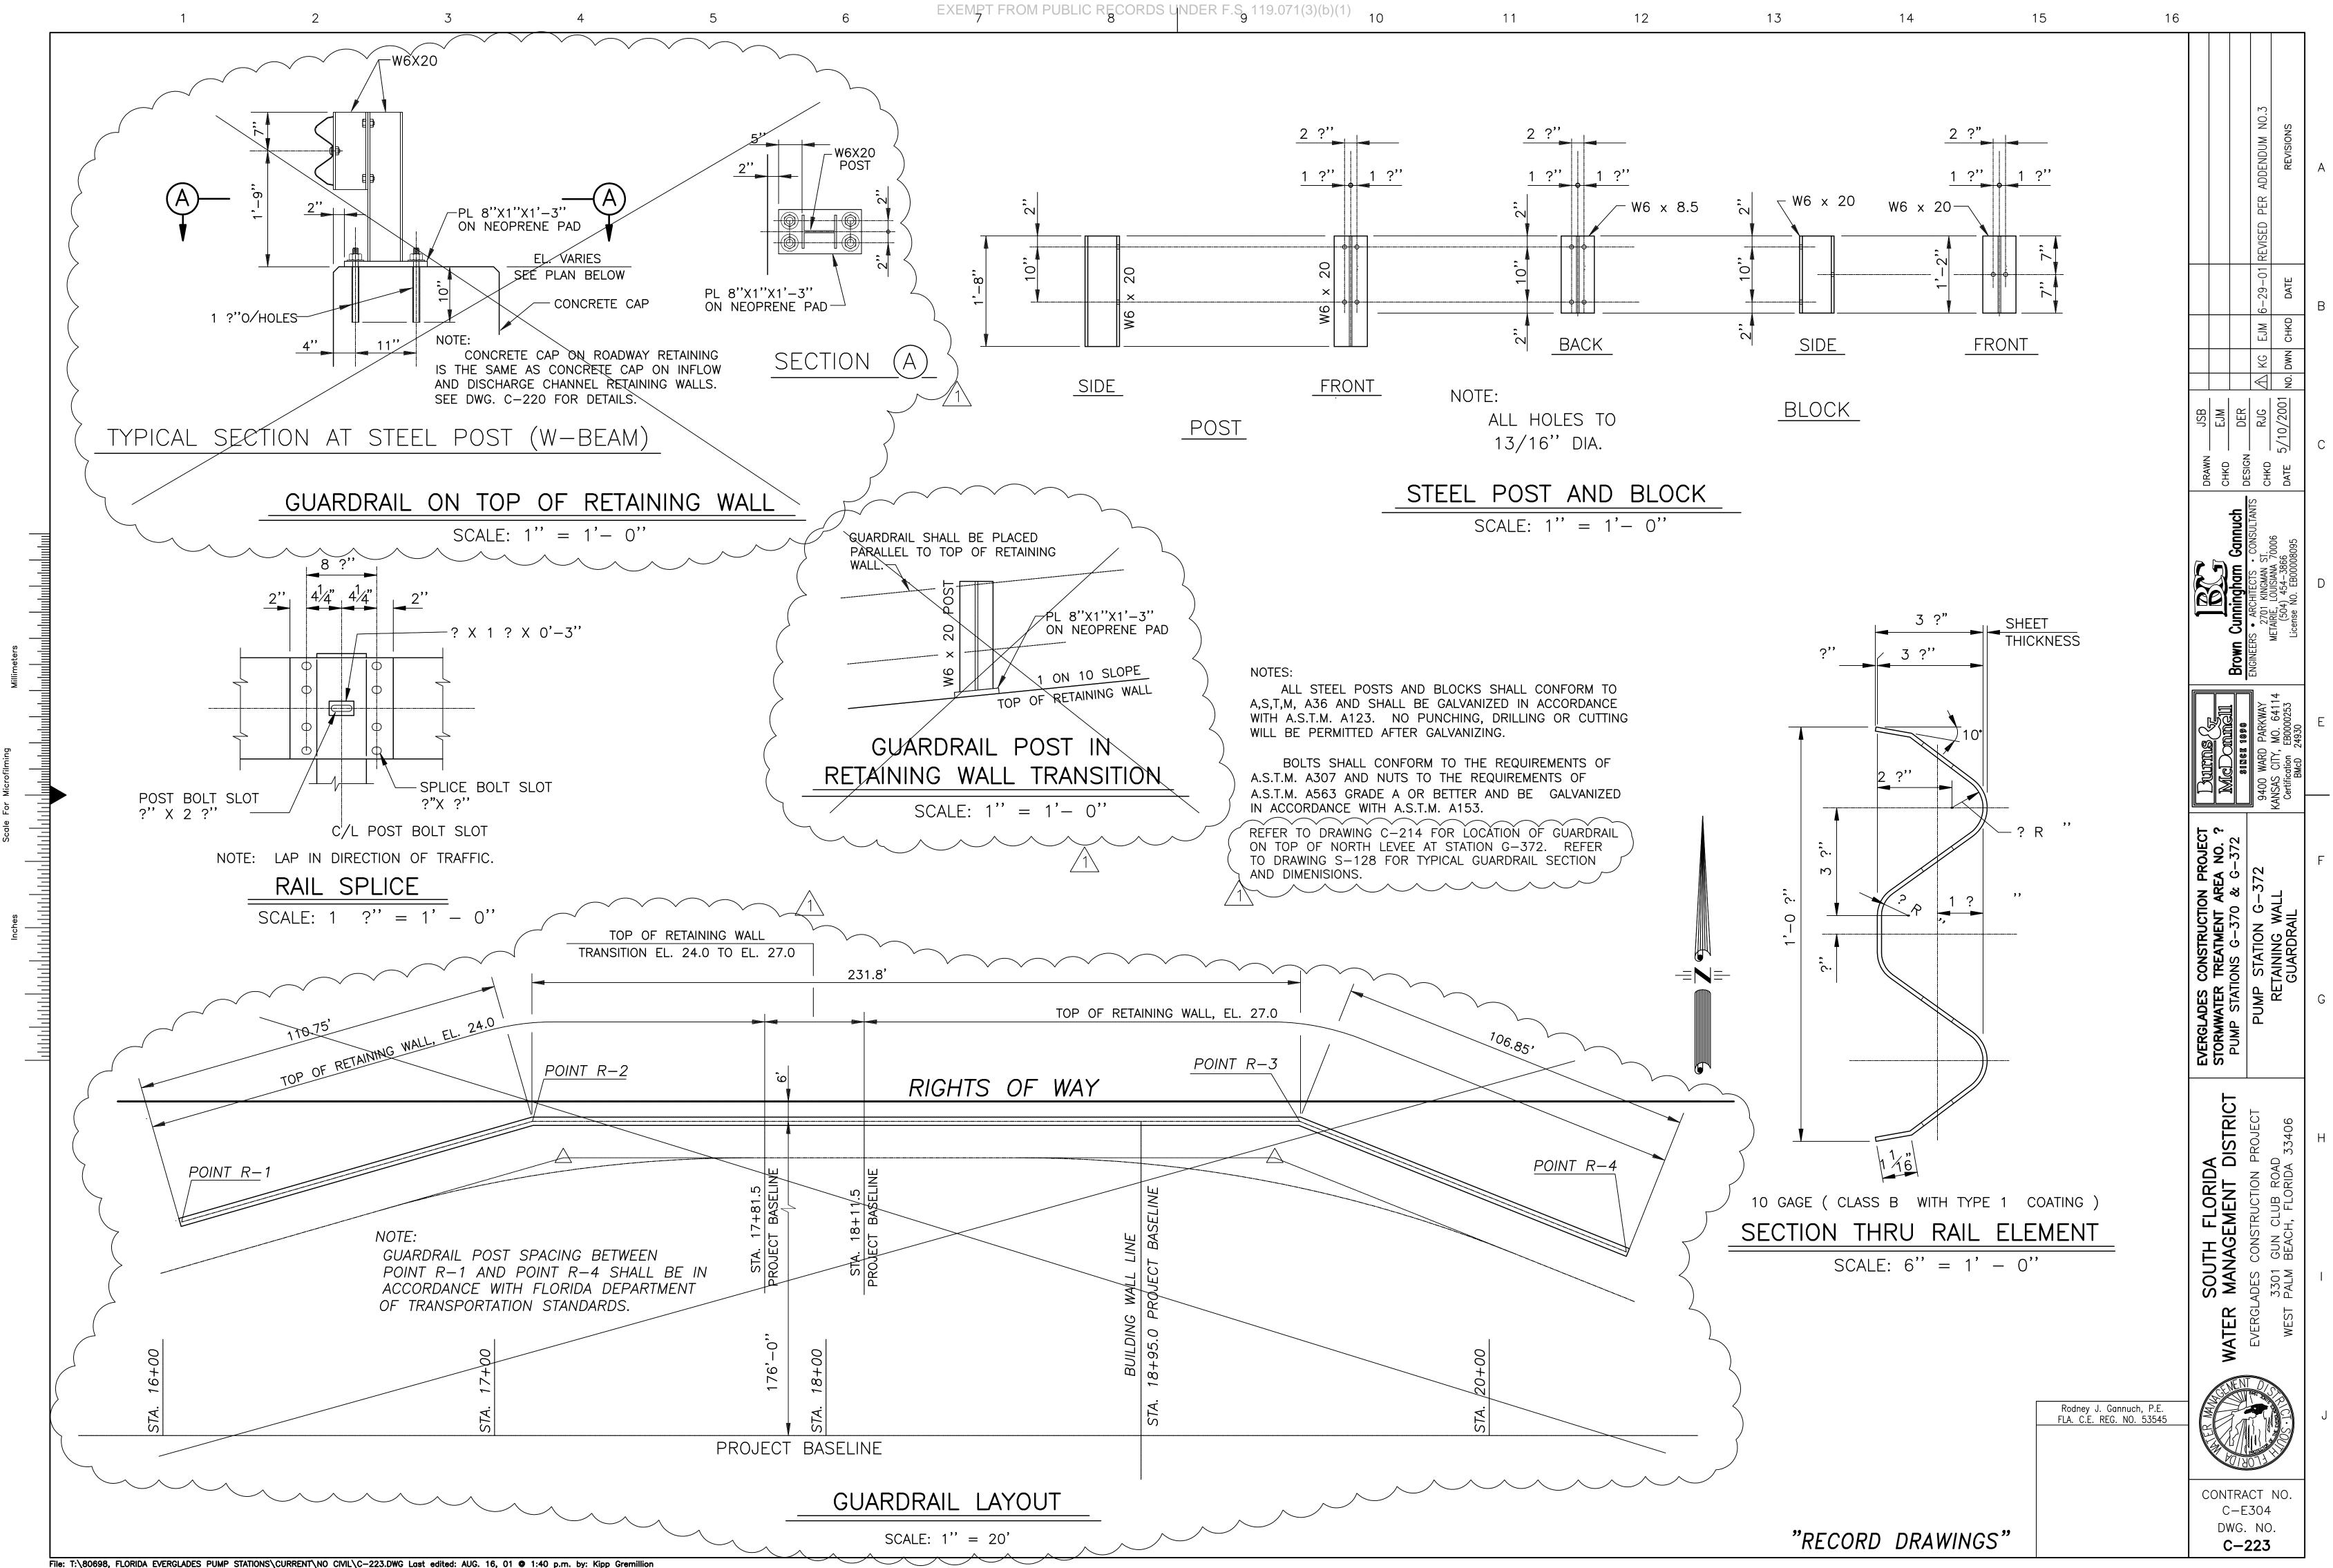

| $\mathbf{i}$      |
| COPYRIGHT (                                 | 5.             | OF THE SHE<br>S-6 FOR HA                                  | ET PILE WALL (<br>NDRAILS.                                                                       | CAP. SEE TY                                        | ITINUOUS ALONG TH<br>PICAL DETAIL DWG.                                        | (                 |
|                                             | I:∖80698, FLOR | KIDA EVERGLADES PUMP STATIC                               | NS\CURRENT\NO CIVIL\C-217.D                                                                      | wG Last edited: 08/17/01                           |                                                                               |                   |























T:\80698, FLORIDA EVERGLADES PUMP STATIONS\CURRENT\NO CIVIL\C-224.DWG Last edited: 17/08/01







3'-8''

5'-1''



# - RETAINING WALL FOR DETAILS SEE DWG. S-225

TANK FARM WALL -

WALL

INING

Ы Ч

WAL

S

RET









| 12      | 13           | 14          | 15                                 | 16                      |                                                                                      |   |
|---------|--------------|-------------|------------------------------------|-------------------------|--------------------------------------------------------------------------------------|---|
|         |              |             |                                    |                         |