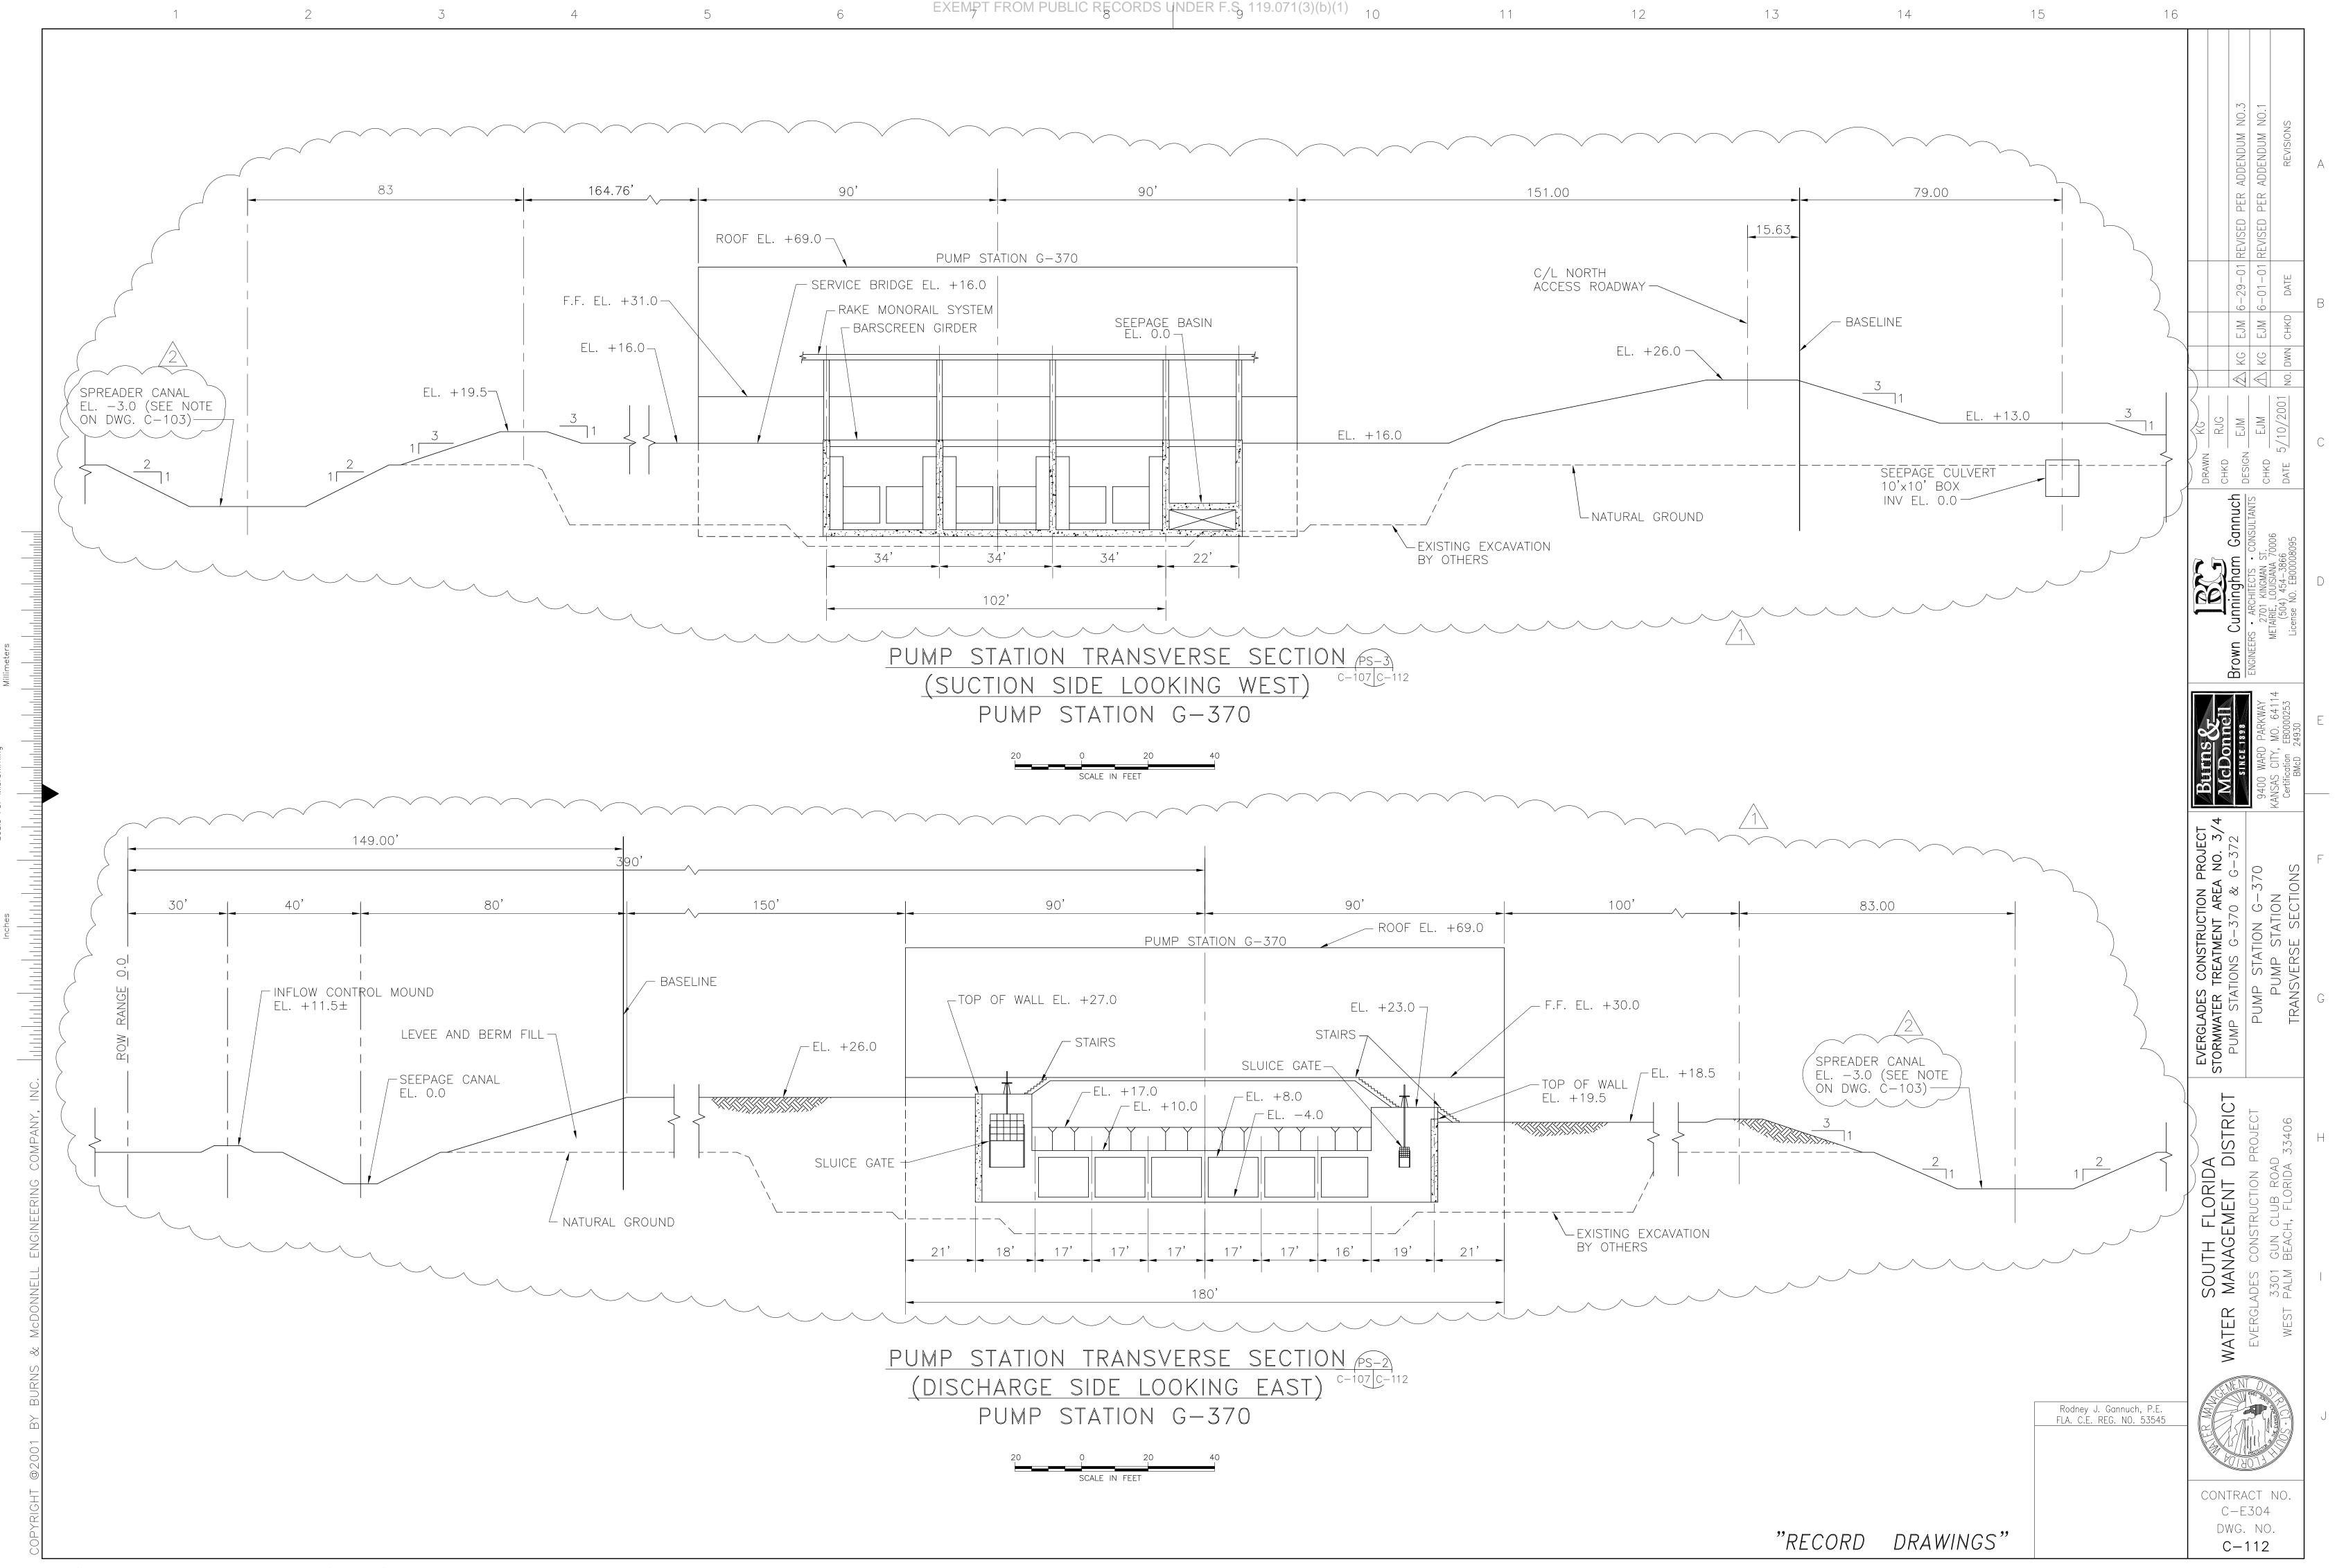

# SOUTH FLORIDA WATER MANAGEMENT DISTRICT **EVERGLADES CONSTRUCTION PROJECT** PALM BEACH COUNTY, FLORIDA **STORMWATER TREATMENT AREA 3/4 PUMPING STATIONS G-370 AND G-372**

GALEN E. MILLER, P.E. FLA. ENGINEER CERT. NO. 40624 FLA. ENGINEER CERT. NO. 53545 FLA. ENGINEER CERT. NO. 43113 FLA. ENGINEER CERT. NO. 40779