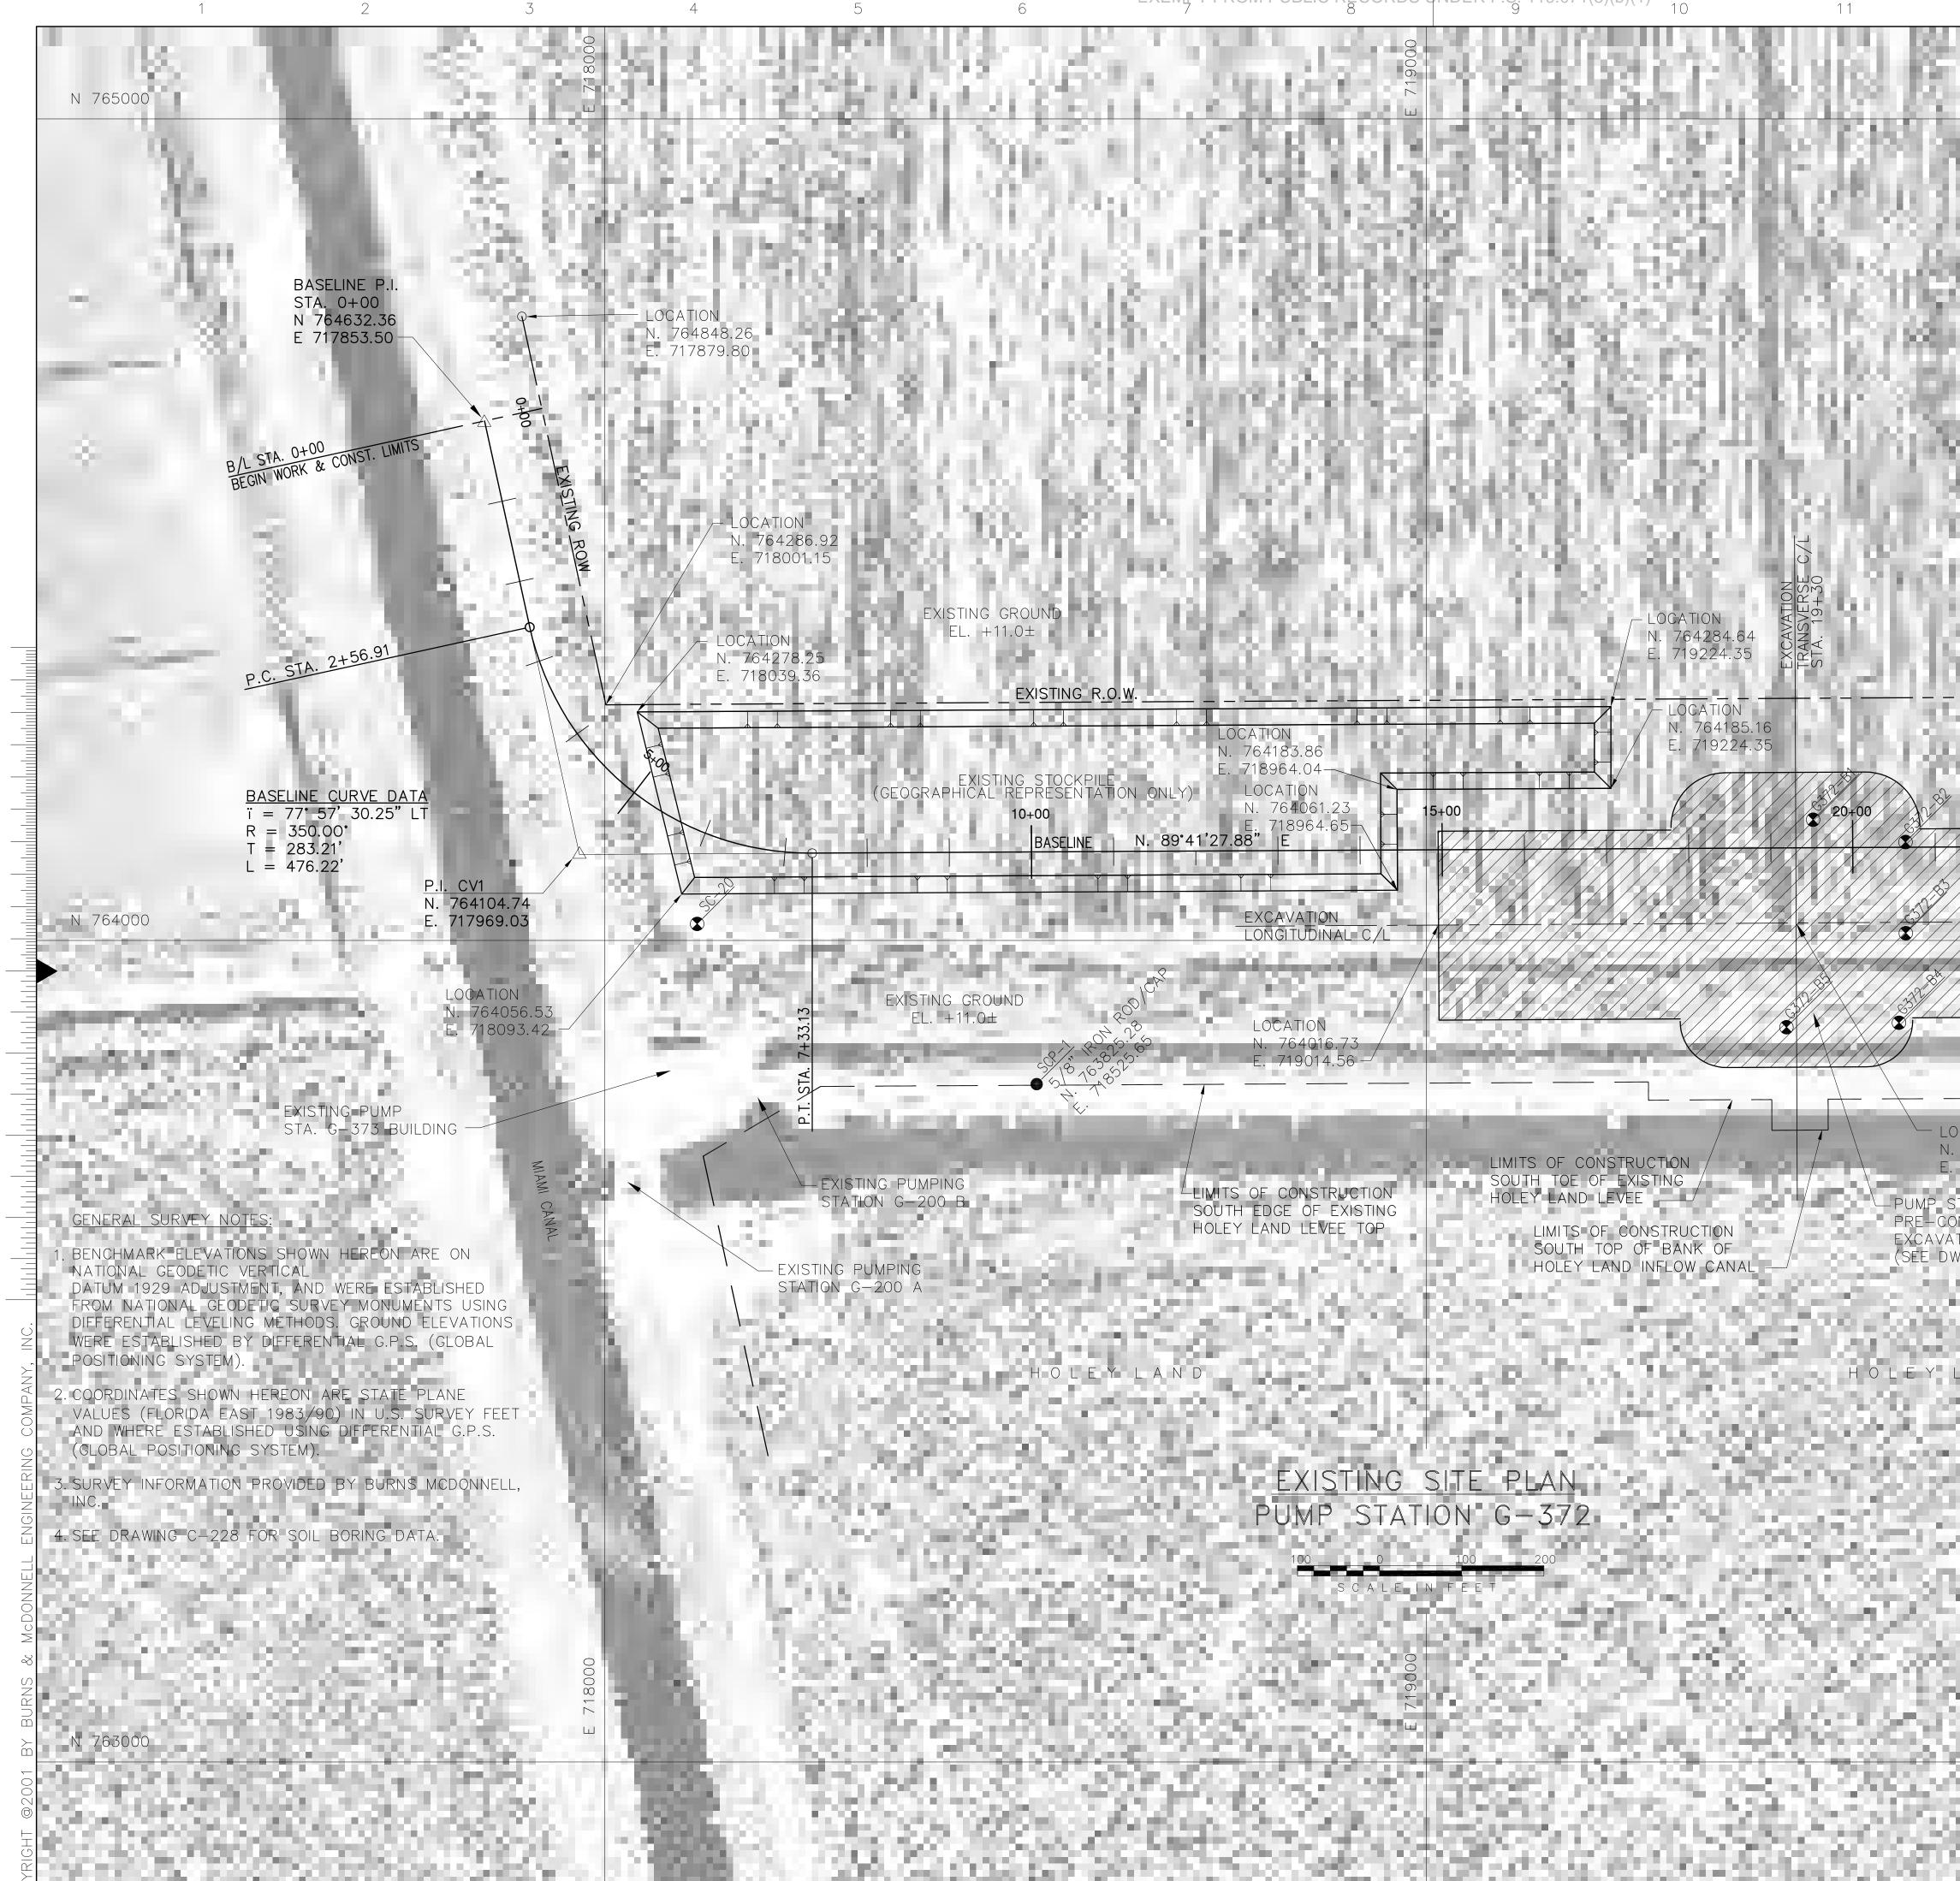

# SOUTH FLORIDA WATER MANAGEMENT DISTRICT **EVERGLADES CONSTRUCTION PROJECT** PALM BEACH COUNTY, FLORIDA **STORMWATER TREATMENT AREA 3/4 PUMPING STATIONS G-370 AND G-372**

GALEN E. MILLER, P.E. FLA. ENGINEER CERT. NO. 40624 FLA. ENGINEER CERT. NO. 53545 FLA. ENGINEER CERT. NO. 43113 FLA. ENGINEER CERT. NO. 40779