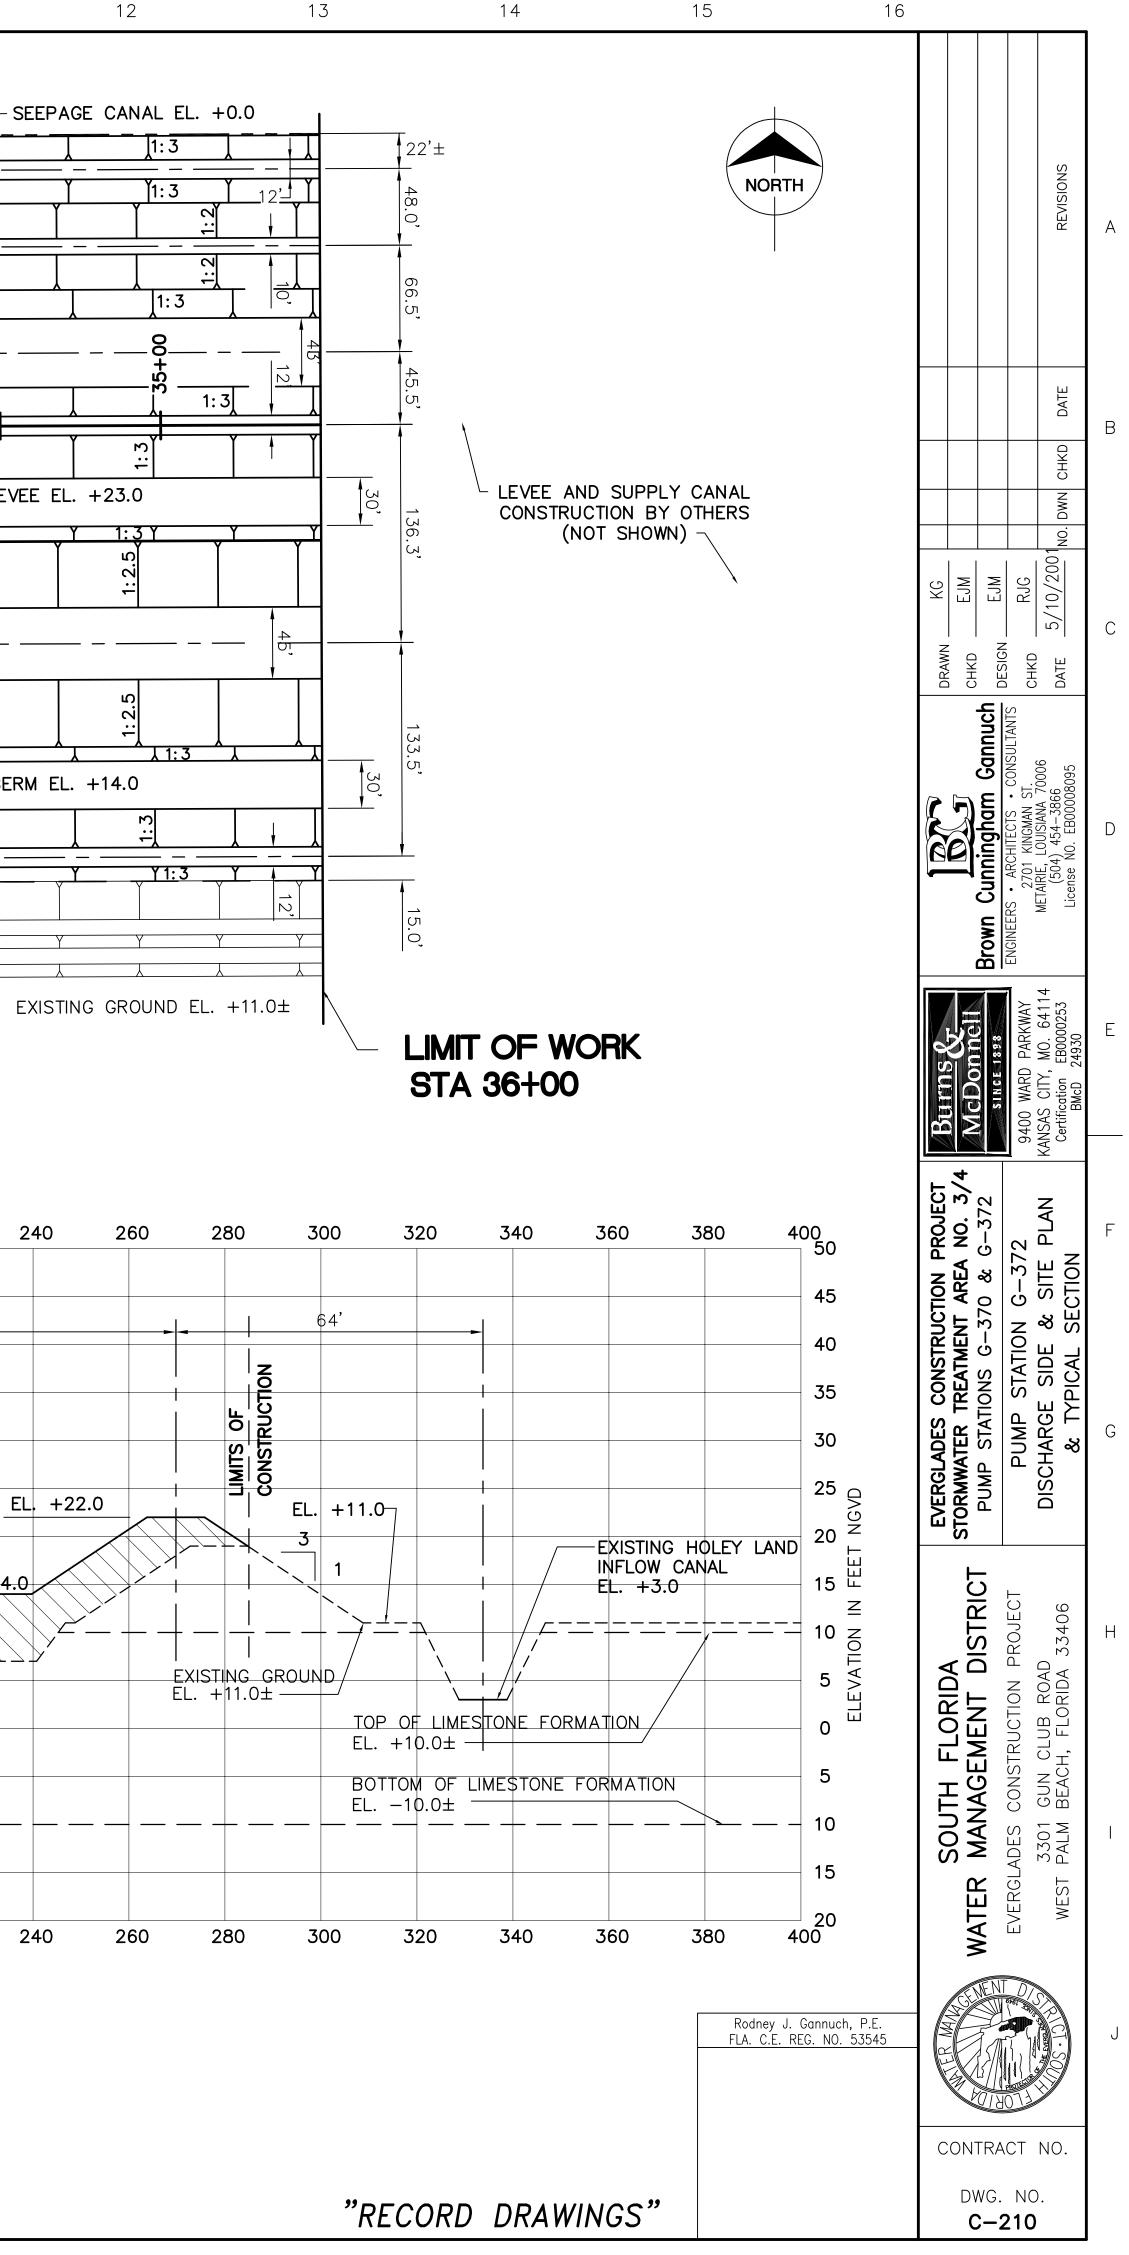

# SOUTH FLORIDA WATER MANAGEMENT DISTRICT **EVERGLADES CONSTRUCTION PROJECT** PALM BEACH COUNTY, FLORIDA **STORMWATER TREATMENT AREA 3/4 PUMPING STATIONS G-370 AND G-372**

GALEN E. MILLER, P.E. FLA. ENGINEER CERT. NO. 40624 FLA. ENGINEER CERT. NO. 53545 FLA. ENGINEER CERT. NO. 43113 FLA. ENGINEER CERT. NO. 40779