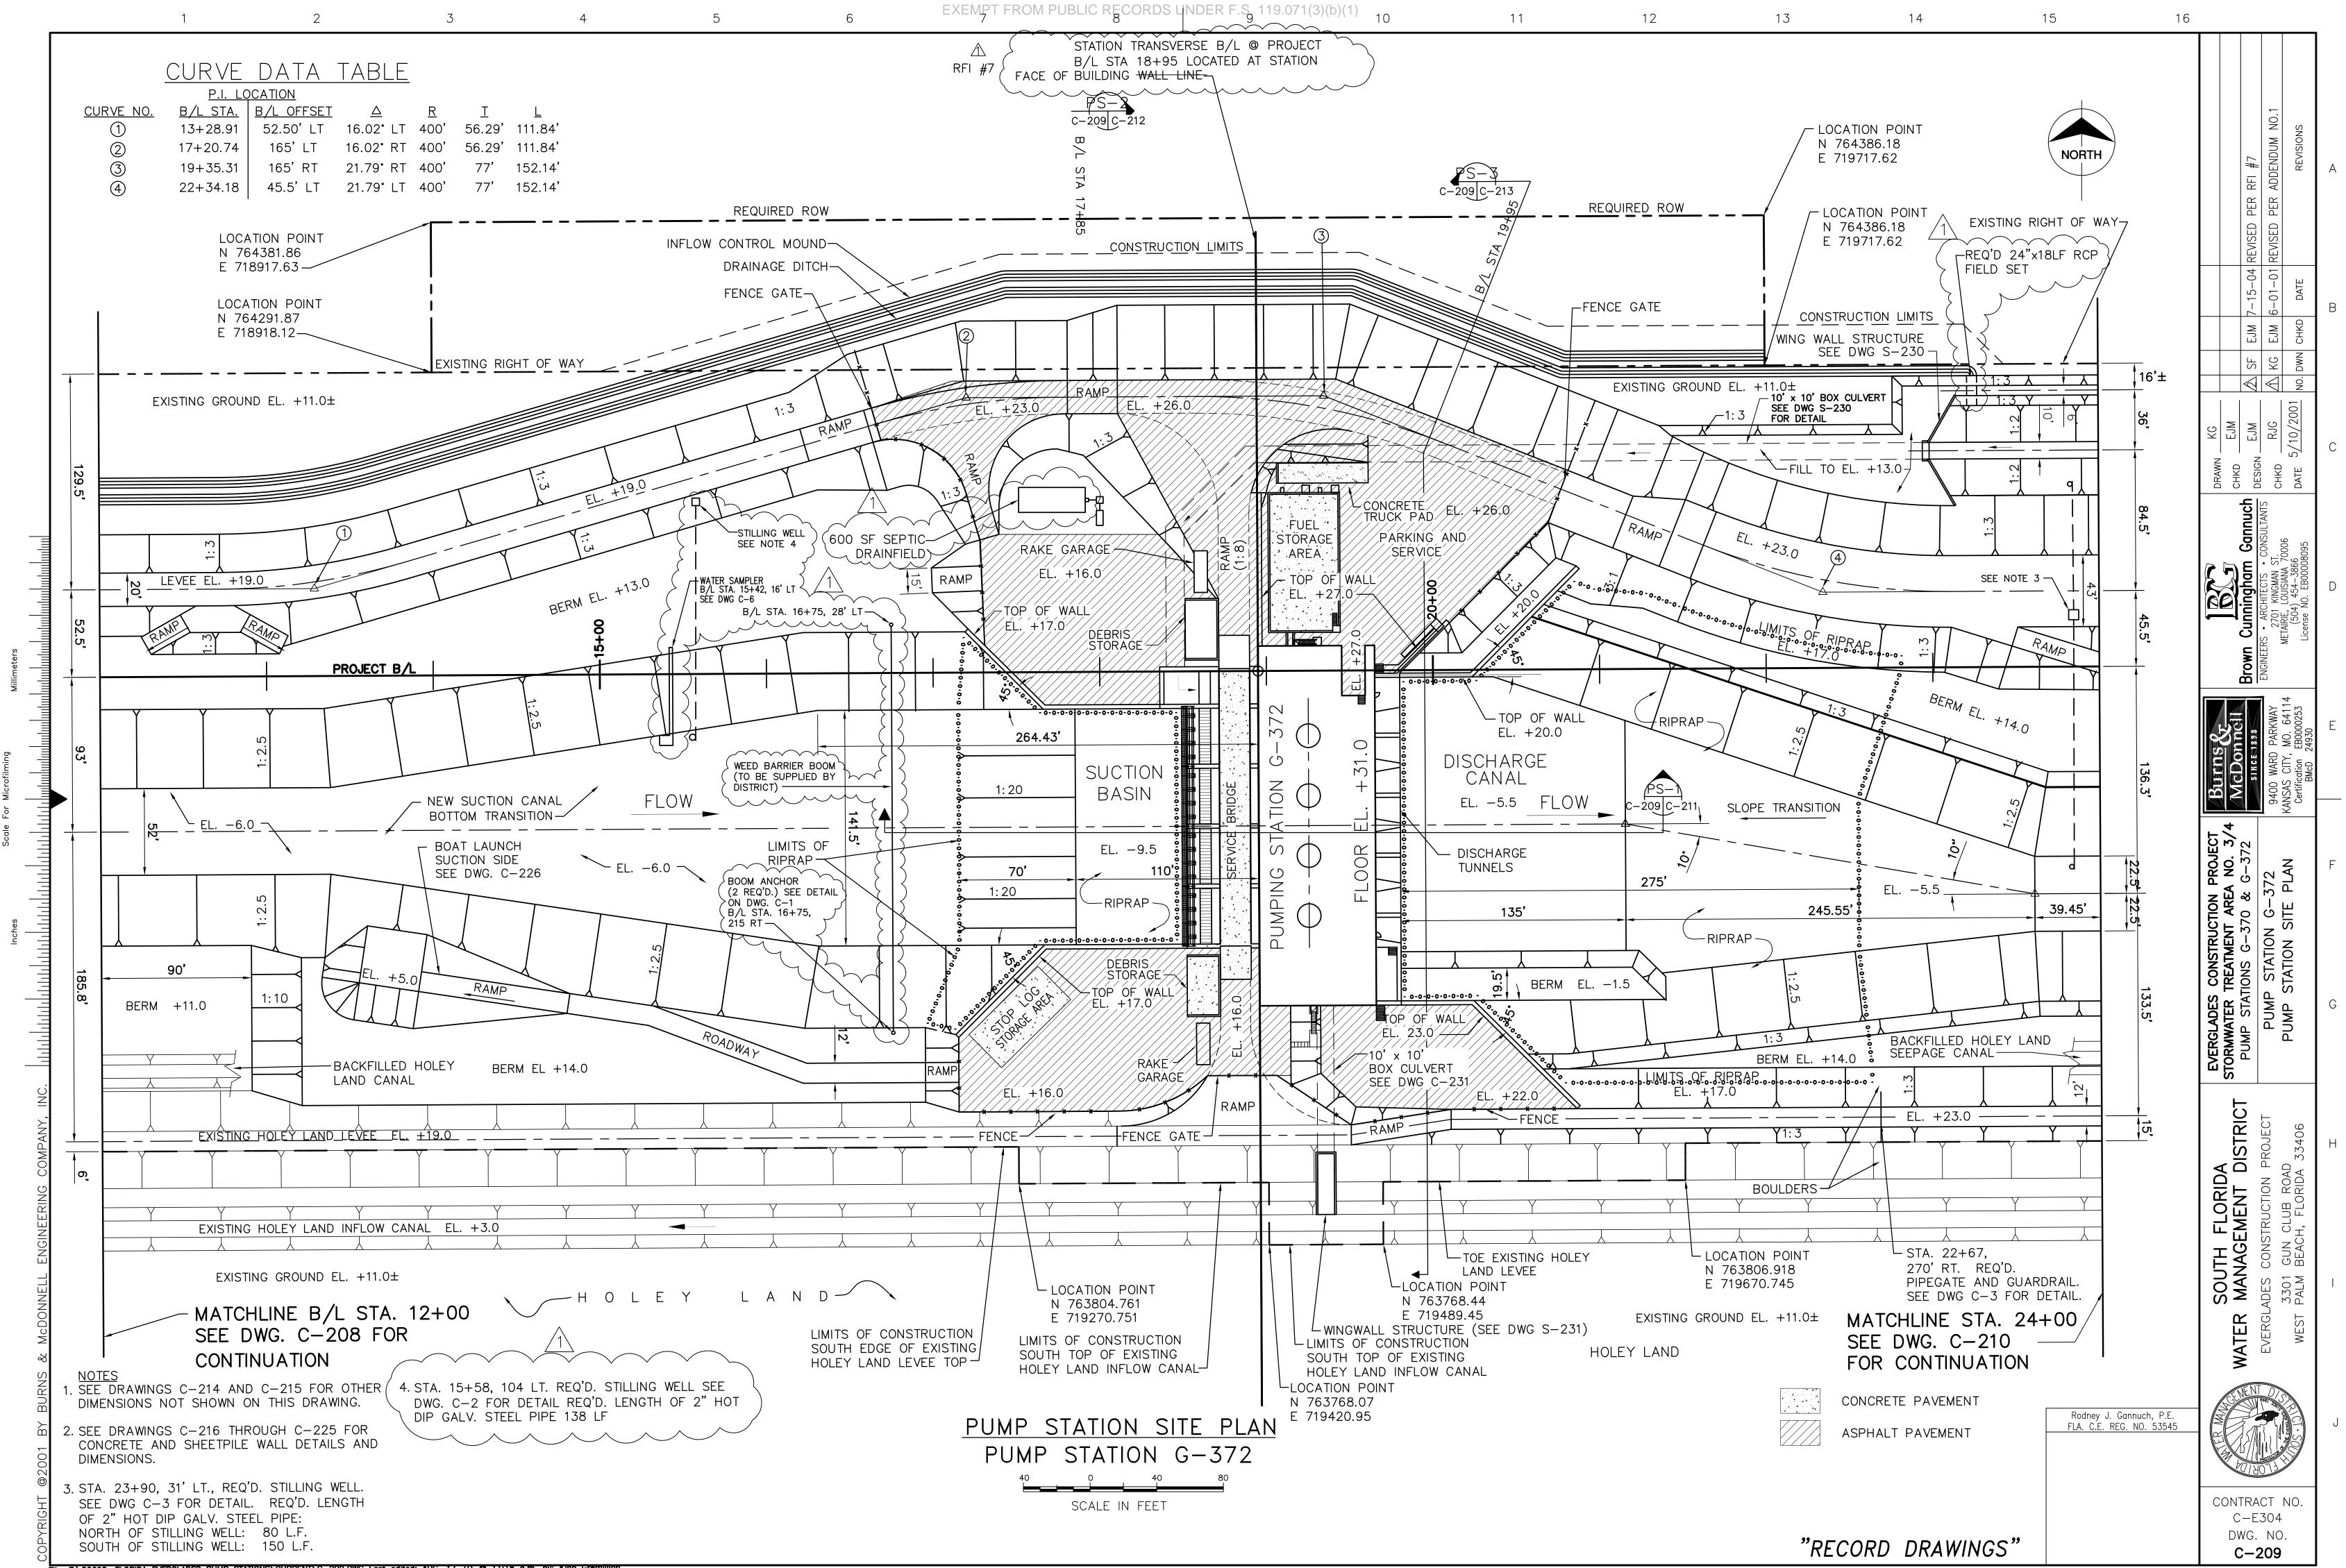

# SOUTH FLORIDA WATER MANAGEMENT DISTRICT **EVERGLADES CONSTRUCTION PROJECT** PALM BEACH COUNTY, FLORIDA **STORMWATER TREATMENT AREA 3/4 PUMPING STATIONS G-370 AND G-372**

GALEN E. MILLER, P.E. FLA. ENGINEER CERT. NO. 40624 FLA. ENGINEER CERT. NO. 53545 FLA. ENGINEER CERT. NO. 43113 FLA. ENGINEER CERT. NO. 40779