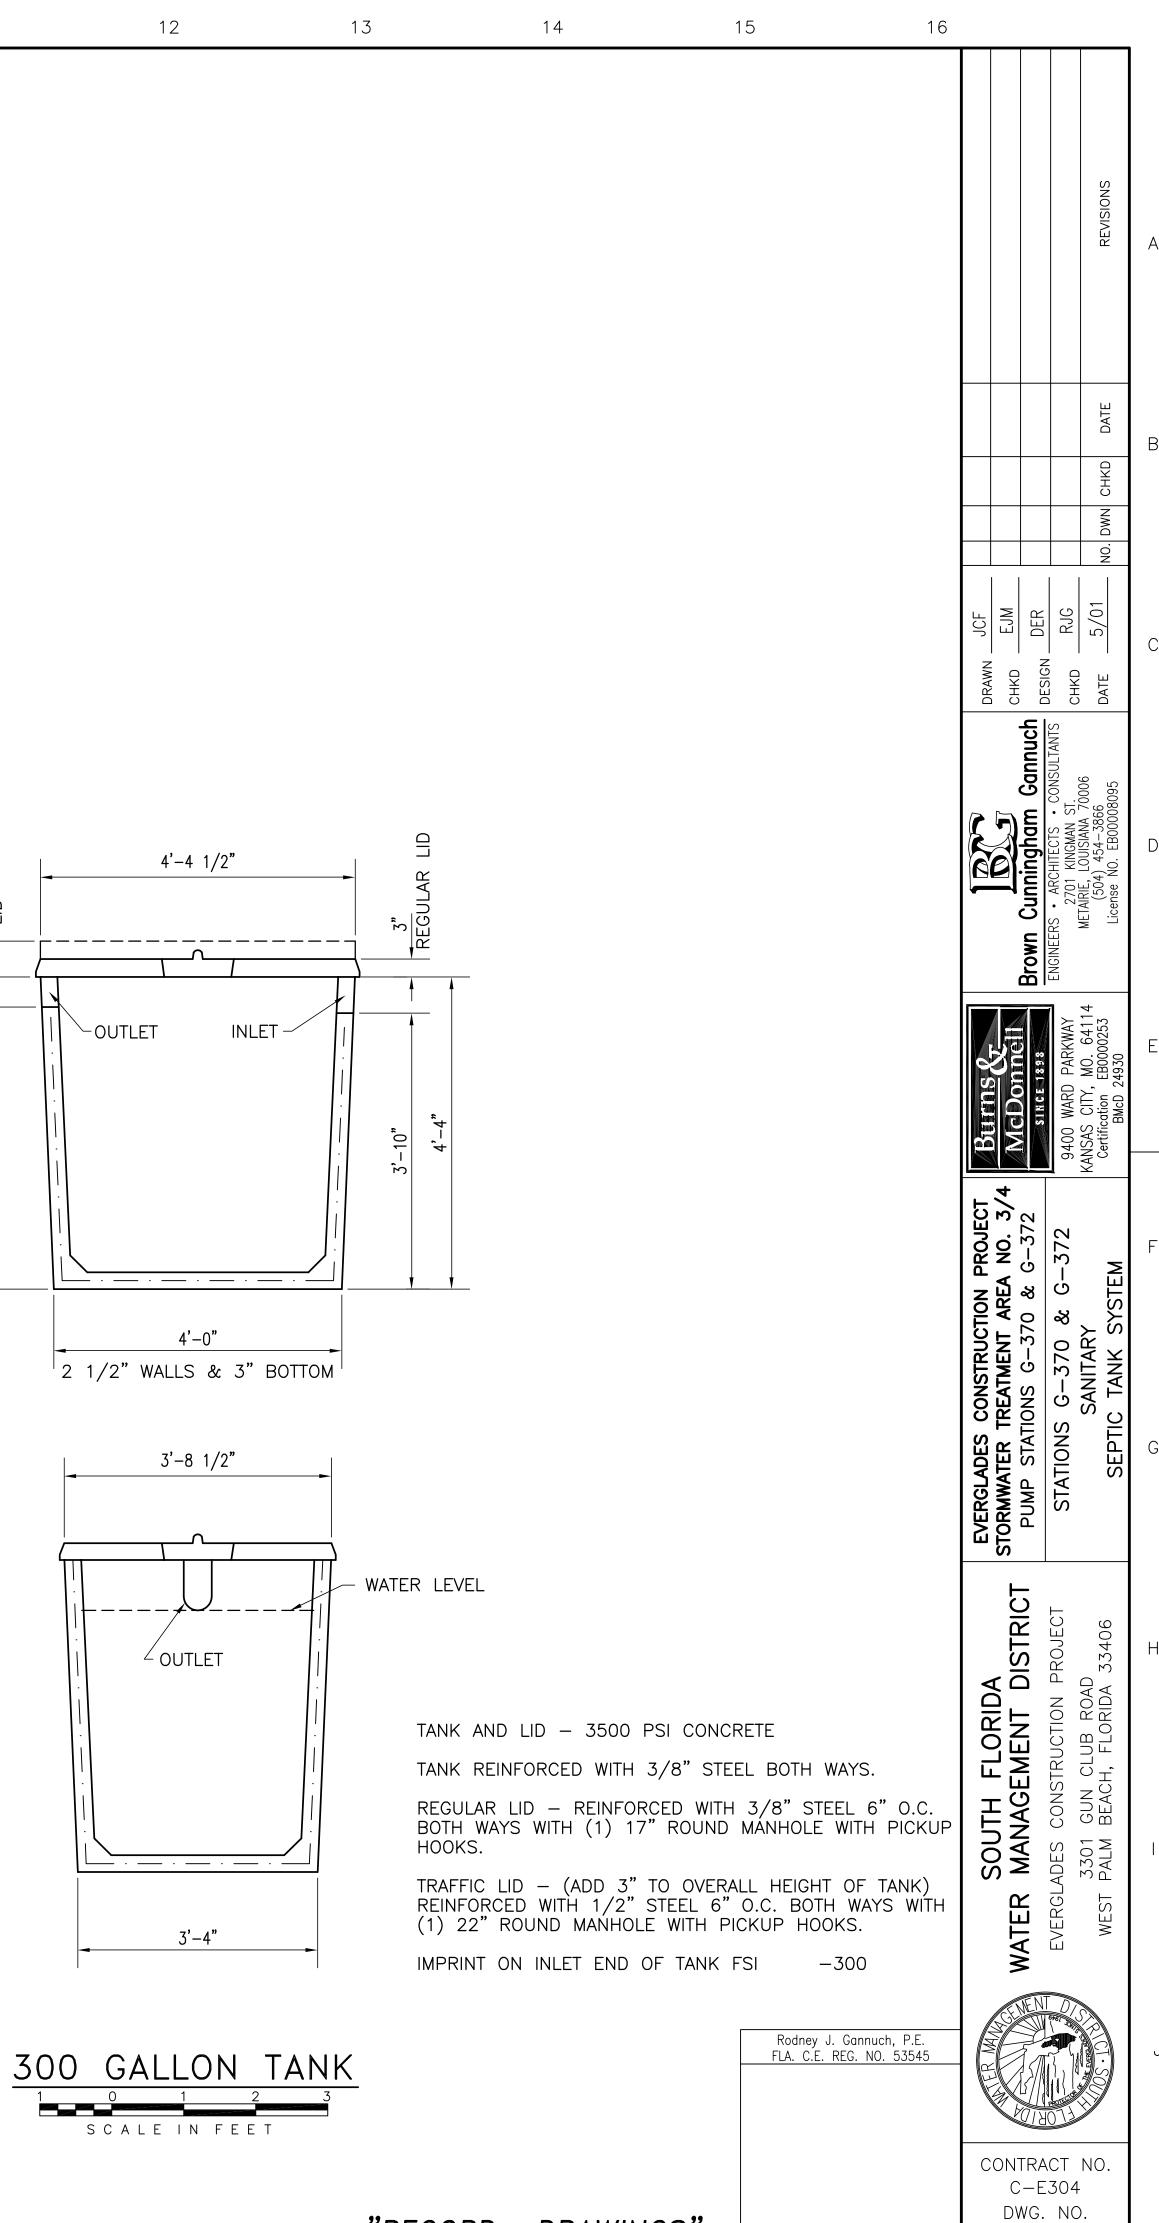

PIN REV R Δ PER -6" NOMINAL DIA. PIPE VISED 04 <u>\_</u> 02  $\geq$ . S В SECTION LJS SILVERSTEIN 001 C-3 C-3 NOT TO SCALE RECK 5/1 C C <u>Ч Н С</u> **Gannuch** CONSULTANTS ( )Inninghc S UMO. **E** PIPE DIMENSION NOMINAL OUTSIDE INSIDE DIAMETER DIAMETER DIAMETER S IN. IN. IN. 2.375 2.067 3.500 3.068 4.500 4.026 4 6.625 6.065 6 4 S CONSTRUCTION PROJECT TREATMENT AREA NO. 3/4 ATIONS G-370 & G-372 DE GATE DETAILS EVERGLADES ( STORMWATER TI PUMP STATIO -—1/2" DIA. HOLE (TYP.) SOUTH FLORIDA MANAGEMENT DISTRICT OJECT 33406 DAD CLUB H, FLOI 1 1/2<u>"</u>1 1/2 ISTRU GUN BEACH  $\odot$  $- \oplus$ 3301 PALM DES 3/4" (TYP.) WATER \_\_\_\_ 1/4" U U U ۲" L ∧ Щ ш LOCK PIN DETAIL NOT TO SCALE Rodney J. Gannuch, P.E. FLA. C.E. REG. NO. 53545 CONTRACT NO. C-E304 DWG. NO. "RECORD DRAWINGS" C-3







C-4





File: T:\80698, FLORIDA EVERGLADES PUMP STATIONS\CURRENT\C-5.DWG Last edited: AUG. 14, 01 @ 4:43 p.m. by: Kipp Gremillion



| 12 13                                                                                                                         |         | 14        | 15 1                                                | 6                                                                                                                                                             |
|-------------------------------------------------------------------------------------------------------------------------------|---------|-----------|-----------------------------------------------------|----------------------------------------------------------------------------------------------------