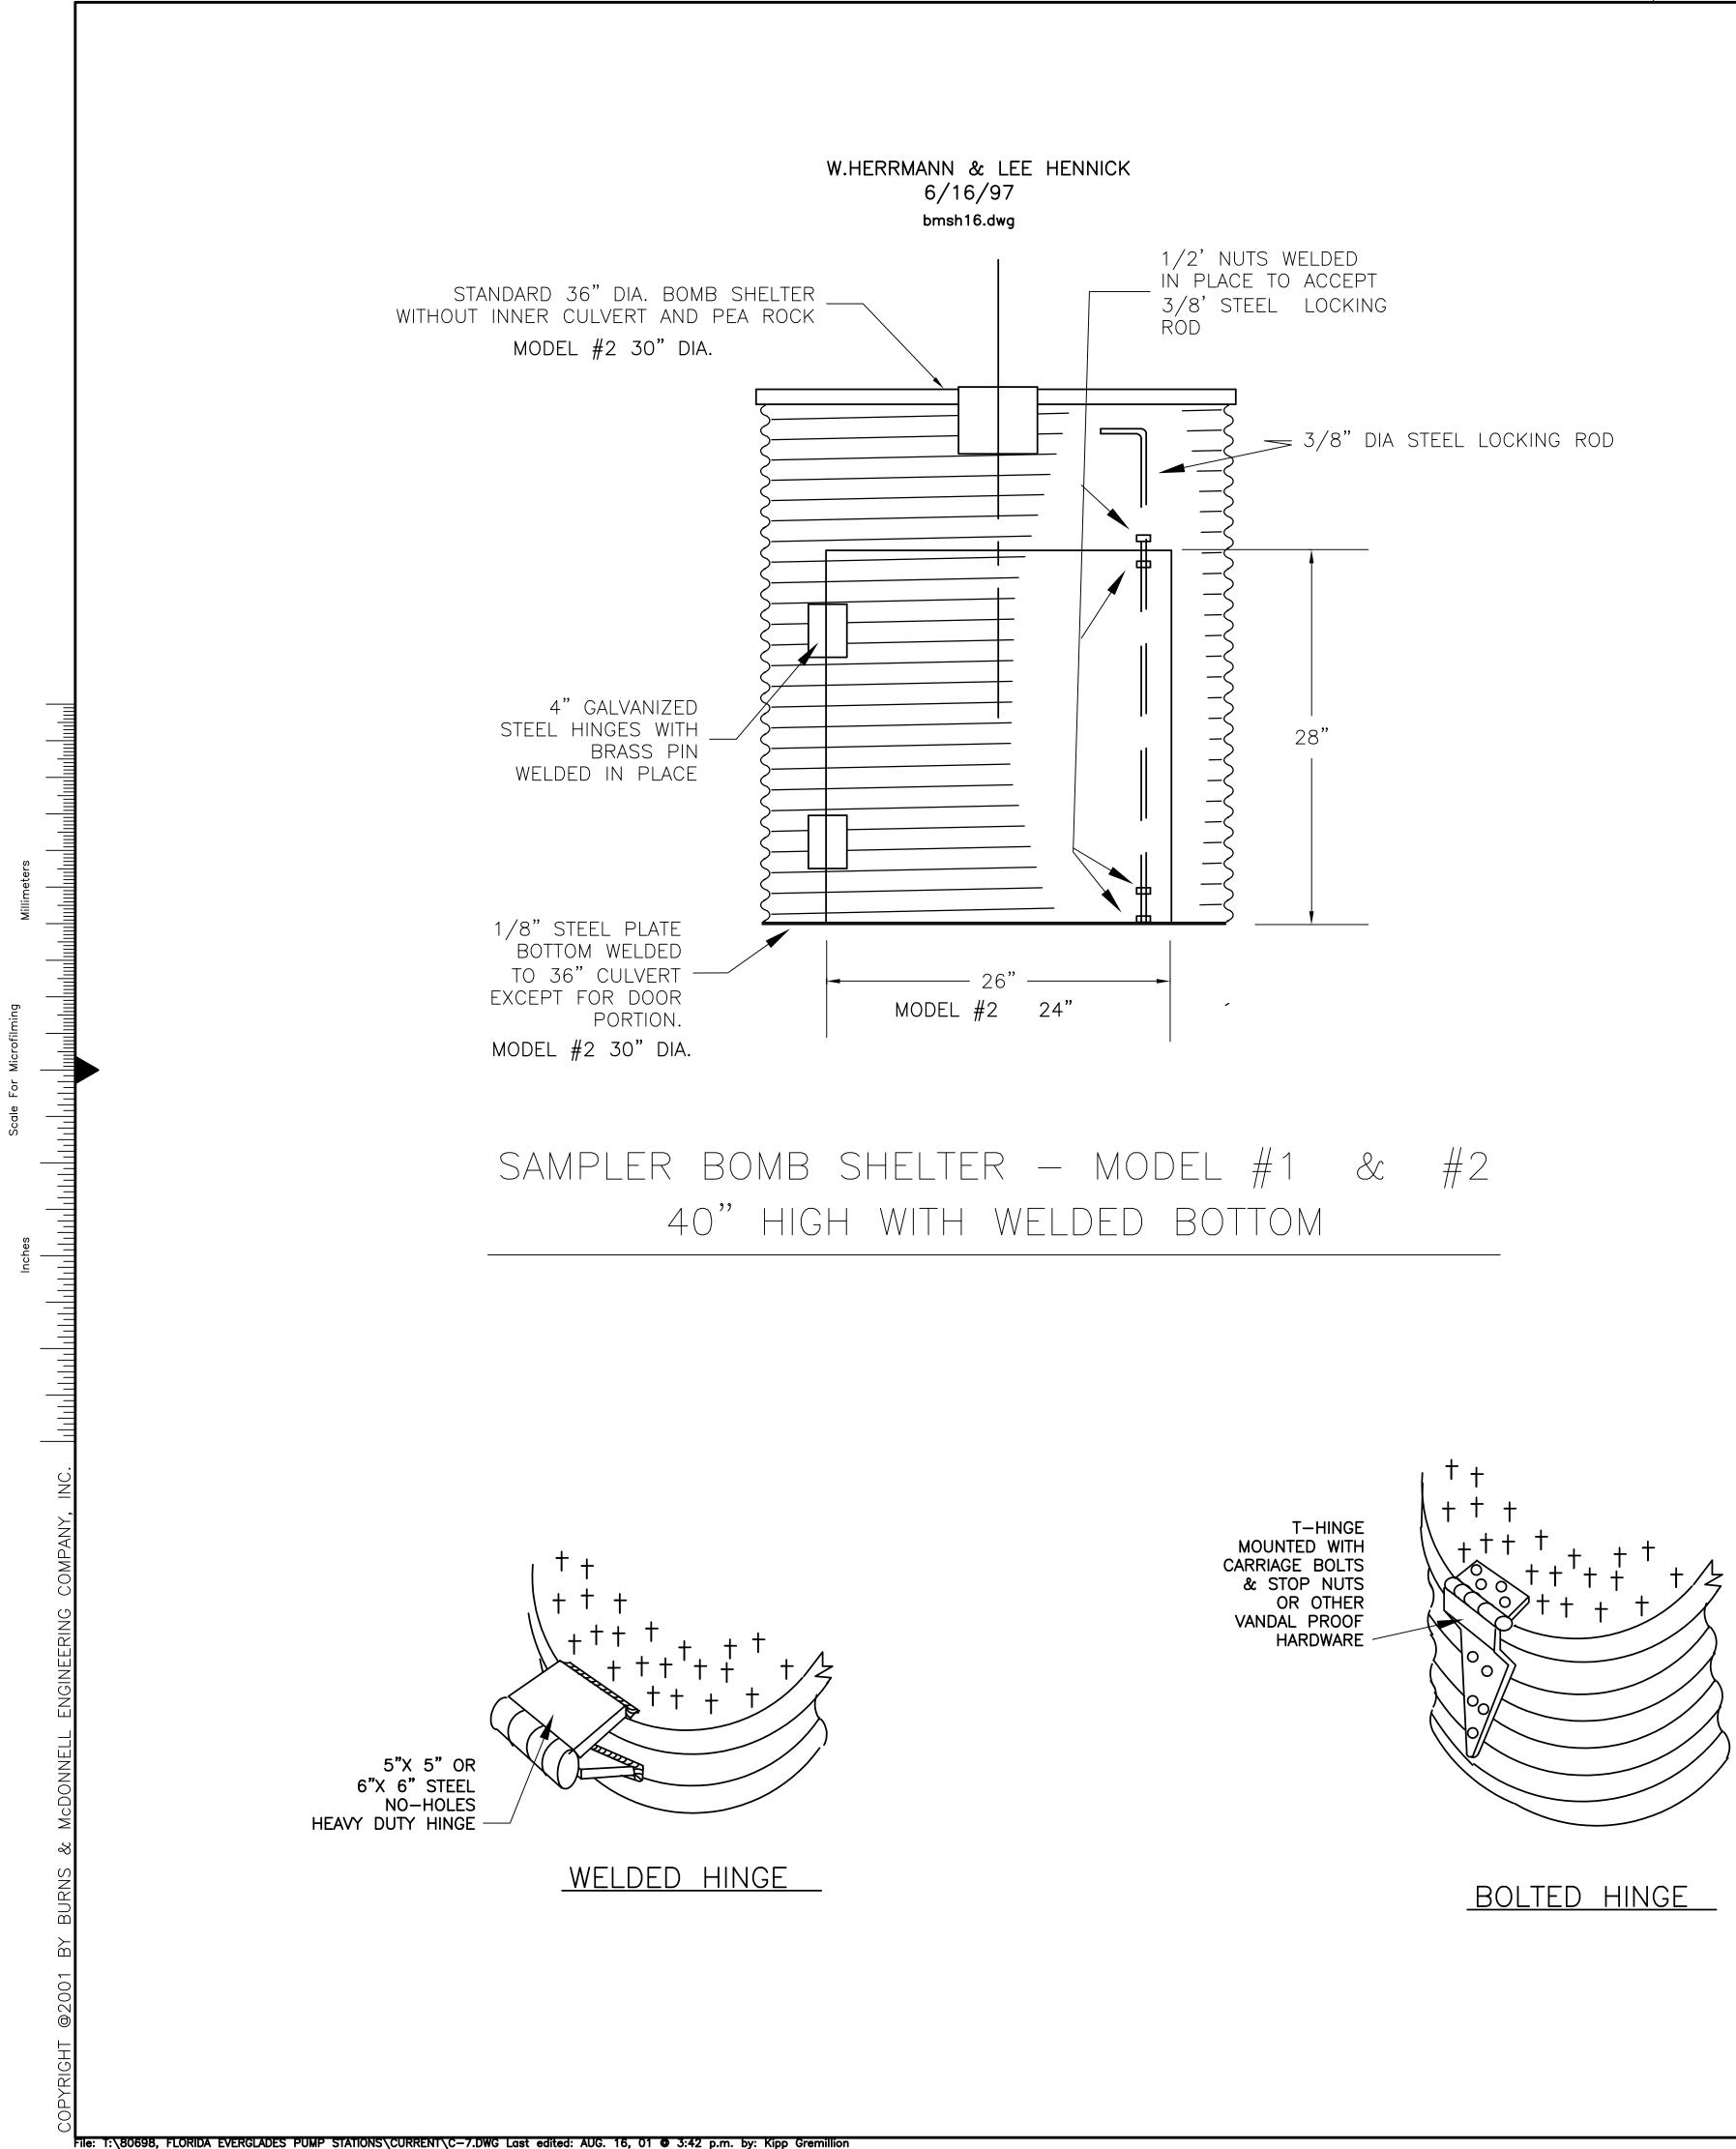

# SOUTH FLORIDA WATER MANAGEMENT DISTRICT **EVERGLADES CONSTRUCTION PROJECT** PALM BEACH COUNTY, FLORIDA **STORMWATER TREATMENT AREA 3/4 PUMPING STATIONS G-370 AND G-372**

GALEN E. MILLER, P.E. FLA. ENGINEER CERT. NO. 40624 FLA. ENGINEER CERT. NO. 53545 FLA. ENGINEER CERT. NO. 43113 FLA. ENGINEER CERT. NO. 40779