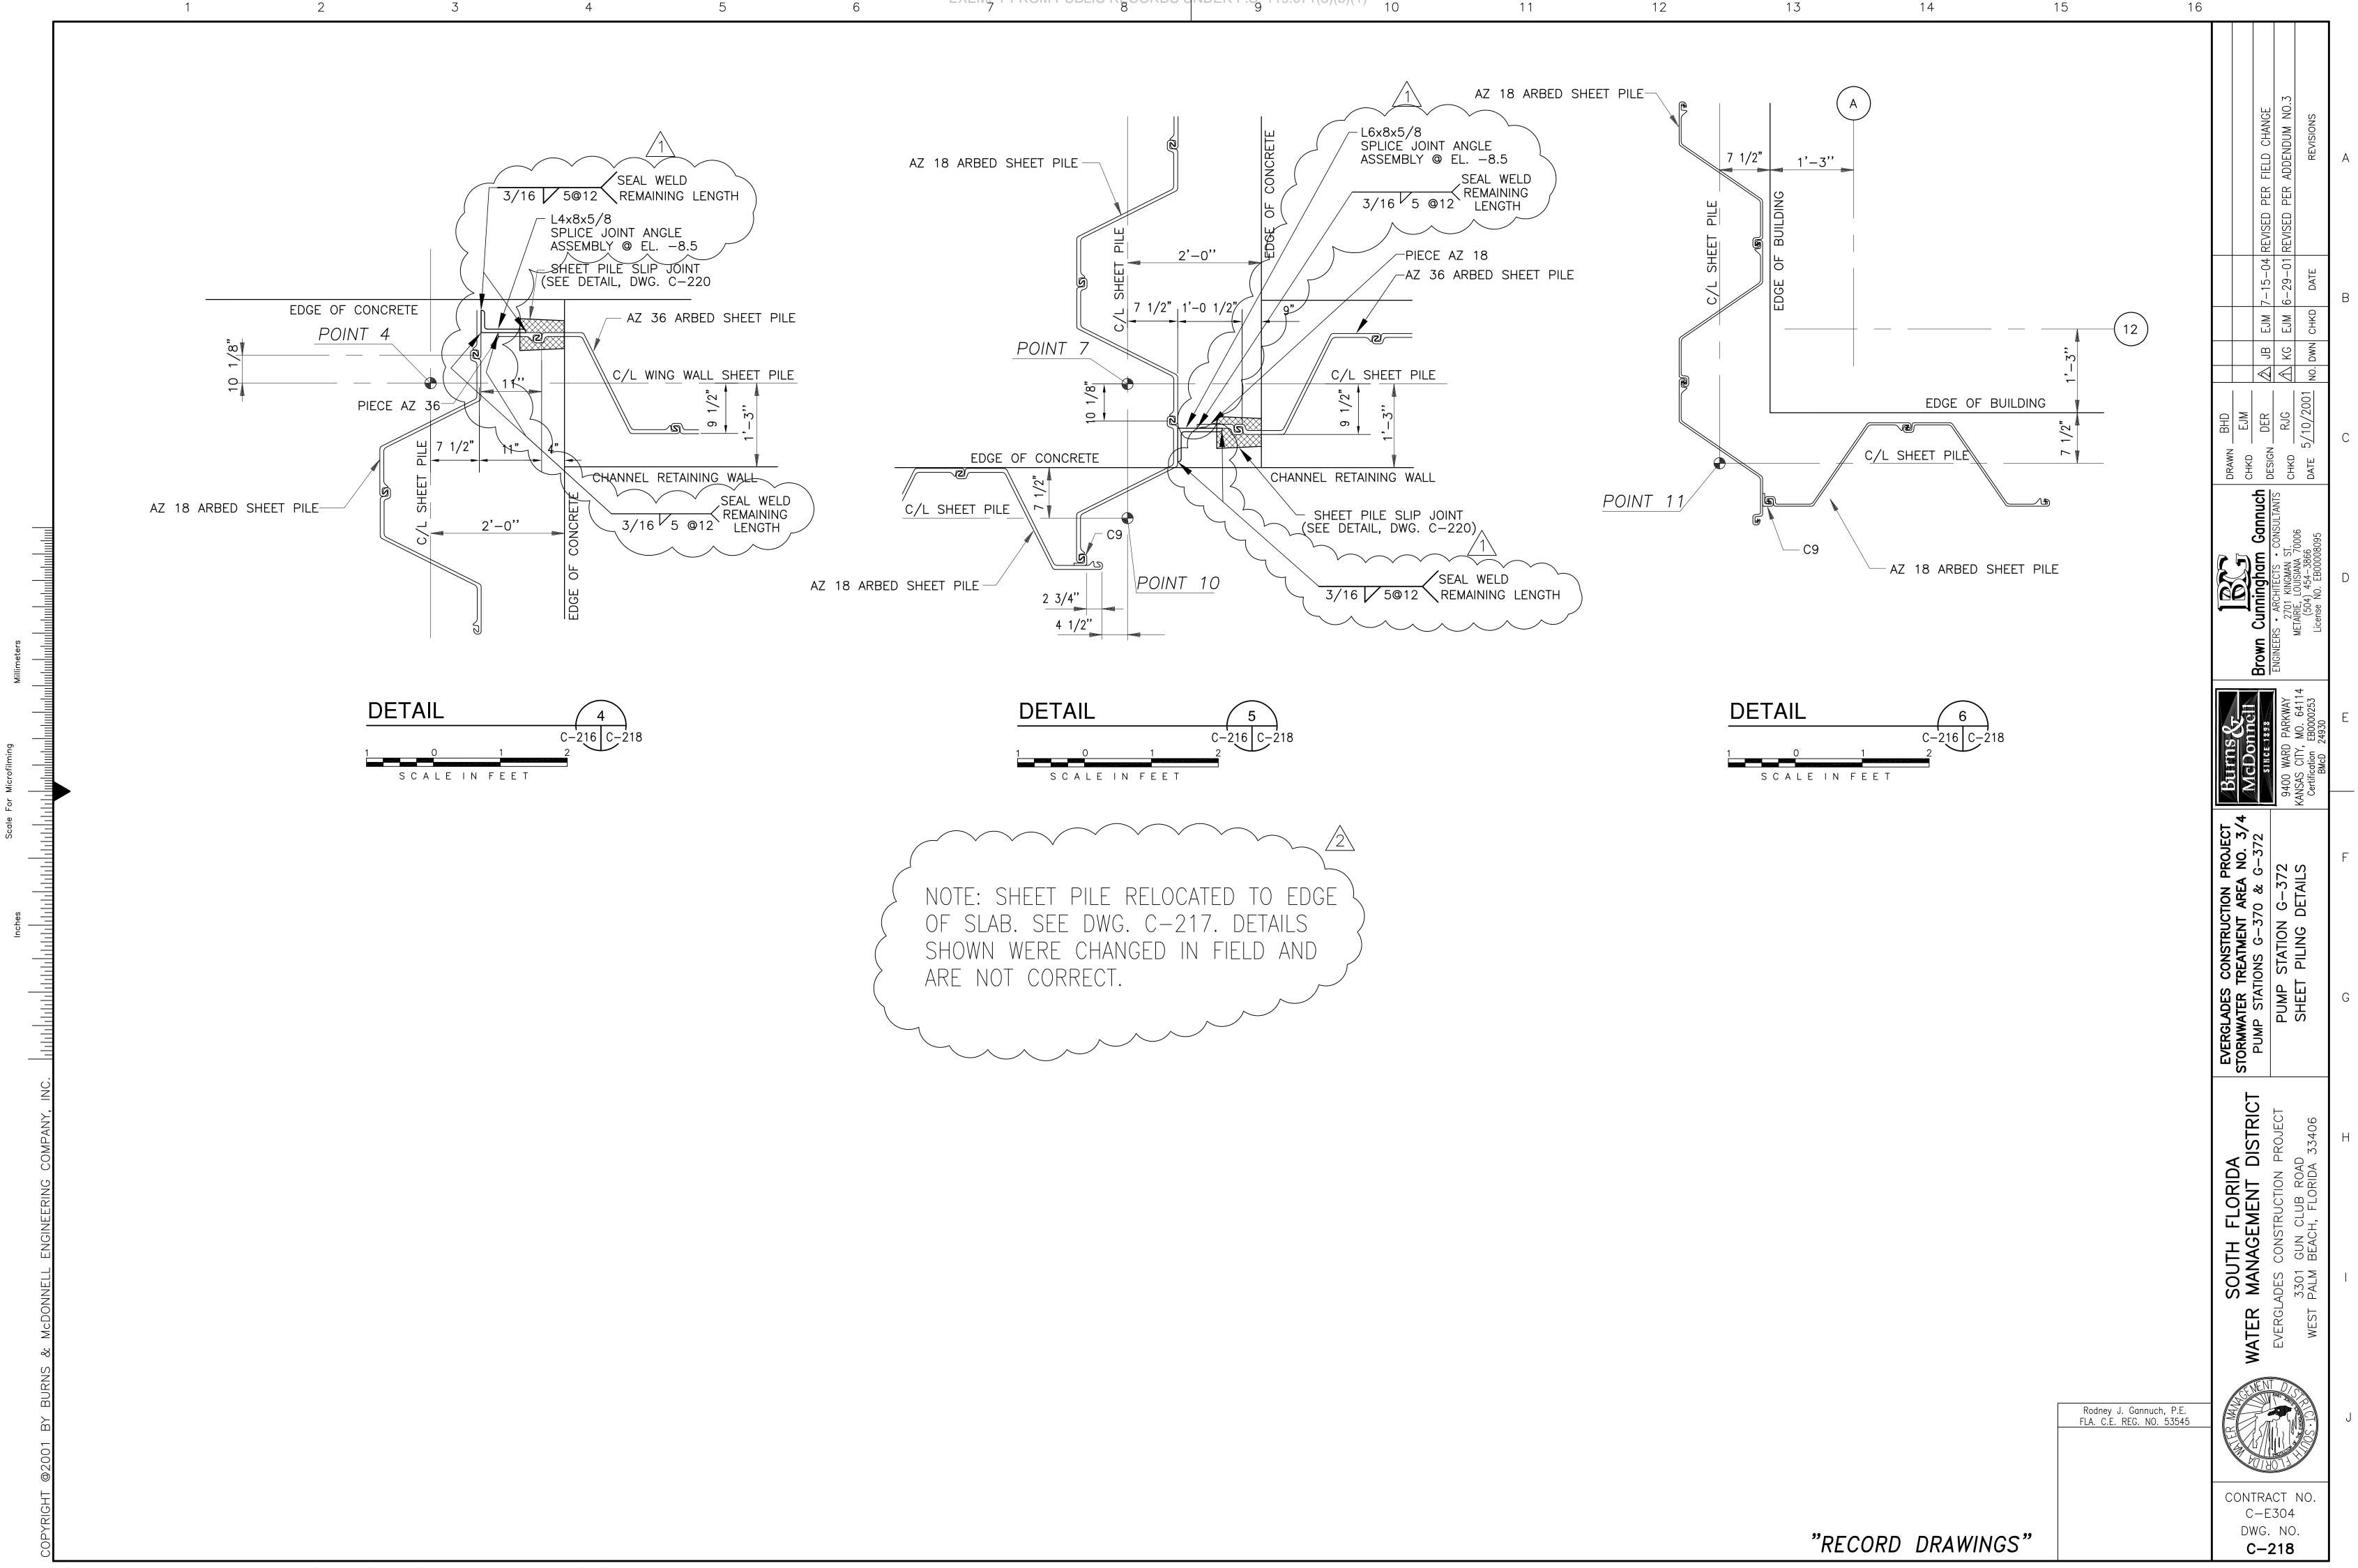

# SOUTH FLORIDA WATER MANAGEMENT DISTRICT **EVERGLADES CONSTRUCTION PROJECT** PALM BEACH COUNTY, FLORIDA **STORMWATER TREATMENT AREA 3/4 PUMPING STATIONS G-370 AND G-372**

GALEN E. MILLER, P.E. FLA. ENGINEER CERT. NO. 40624 FLA. ENGINEER CERT. NO. 53545 FLA. ENGINEER CERT. NO. 43113 FLA. ENGINEER CERT. NO. 40779

## **BURNS & McDONNELL**

STA 3/4 PROJECT CONSULTANT MANAGER

GALEN E. MILLER, P.E. FLA. ENGINEER CERT. NO. 40624

## **BROWN, CUNNINGHAM & GANNUCH, INC.**

PUMPING STATION DESIGN CONSULTANT DRAWINGS PREPARED UNDER SUPERVISION OF:

RODNEY J. GANNUCH, P.E. FLA. ENGINEER CERT. NO. 53545