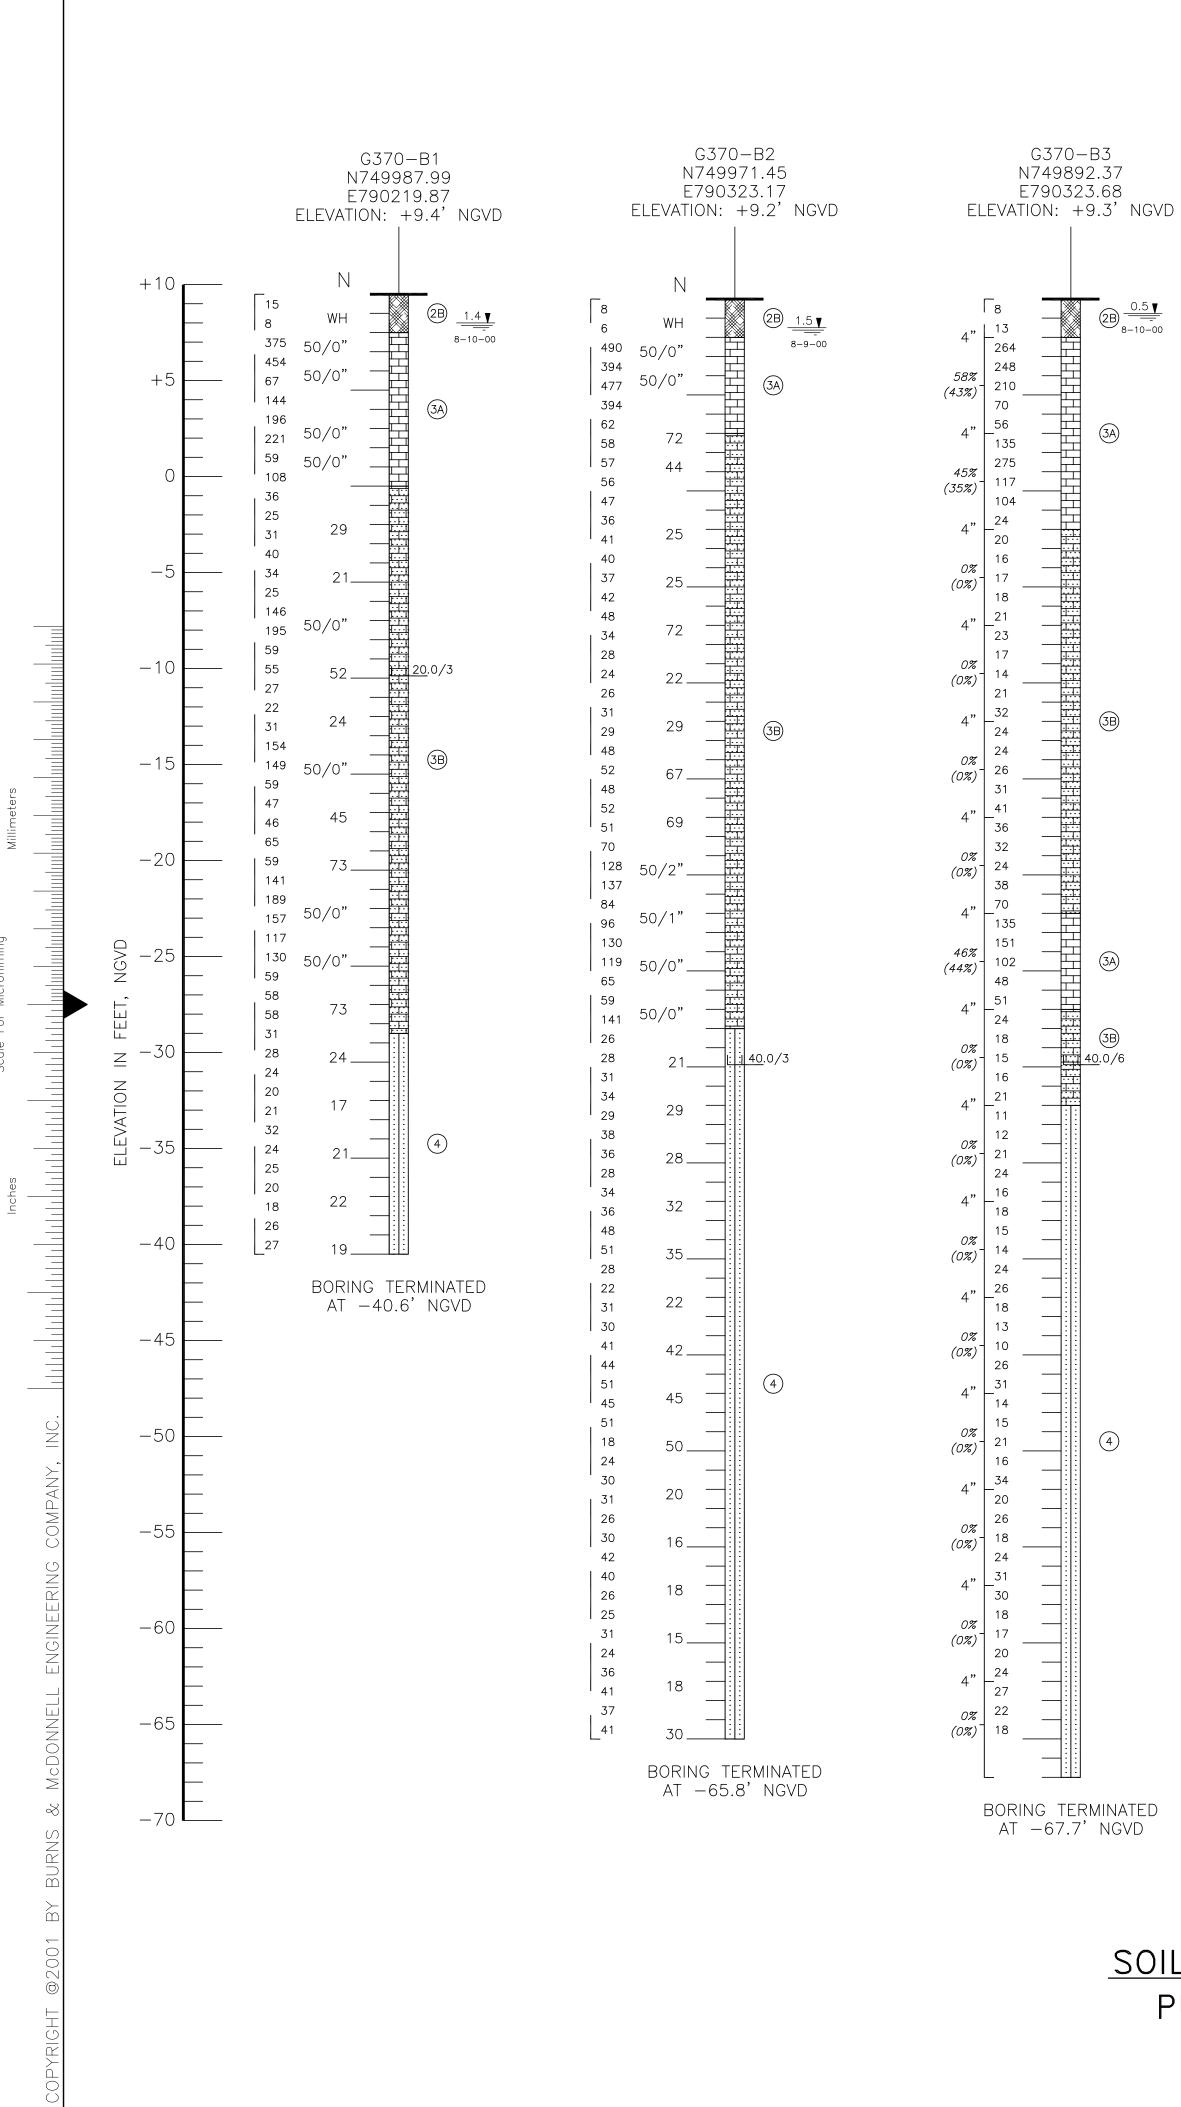

# SOUTH FLORIDA WATER MANAGEMENT DISTRICT **EVERGLADES CONSTRUCTION PROJECT** PALM BEACH COUNTY, FLORIDA **STORMWATER TREATMENT AREA 3/4 PUMPING STATIONS G-370 AND G-372**

GALEN E. MILLER, P.E. FLA. ENGINEER CERT. NO. 40624 FLA. ENGINEER CERT. NO. 53545 FLA. ENGINEER CERT. NO. 43113 FLA. ENGINEER CERT. NO. 40779