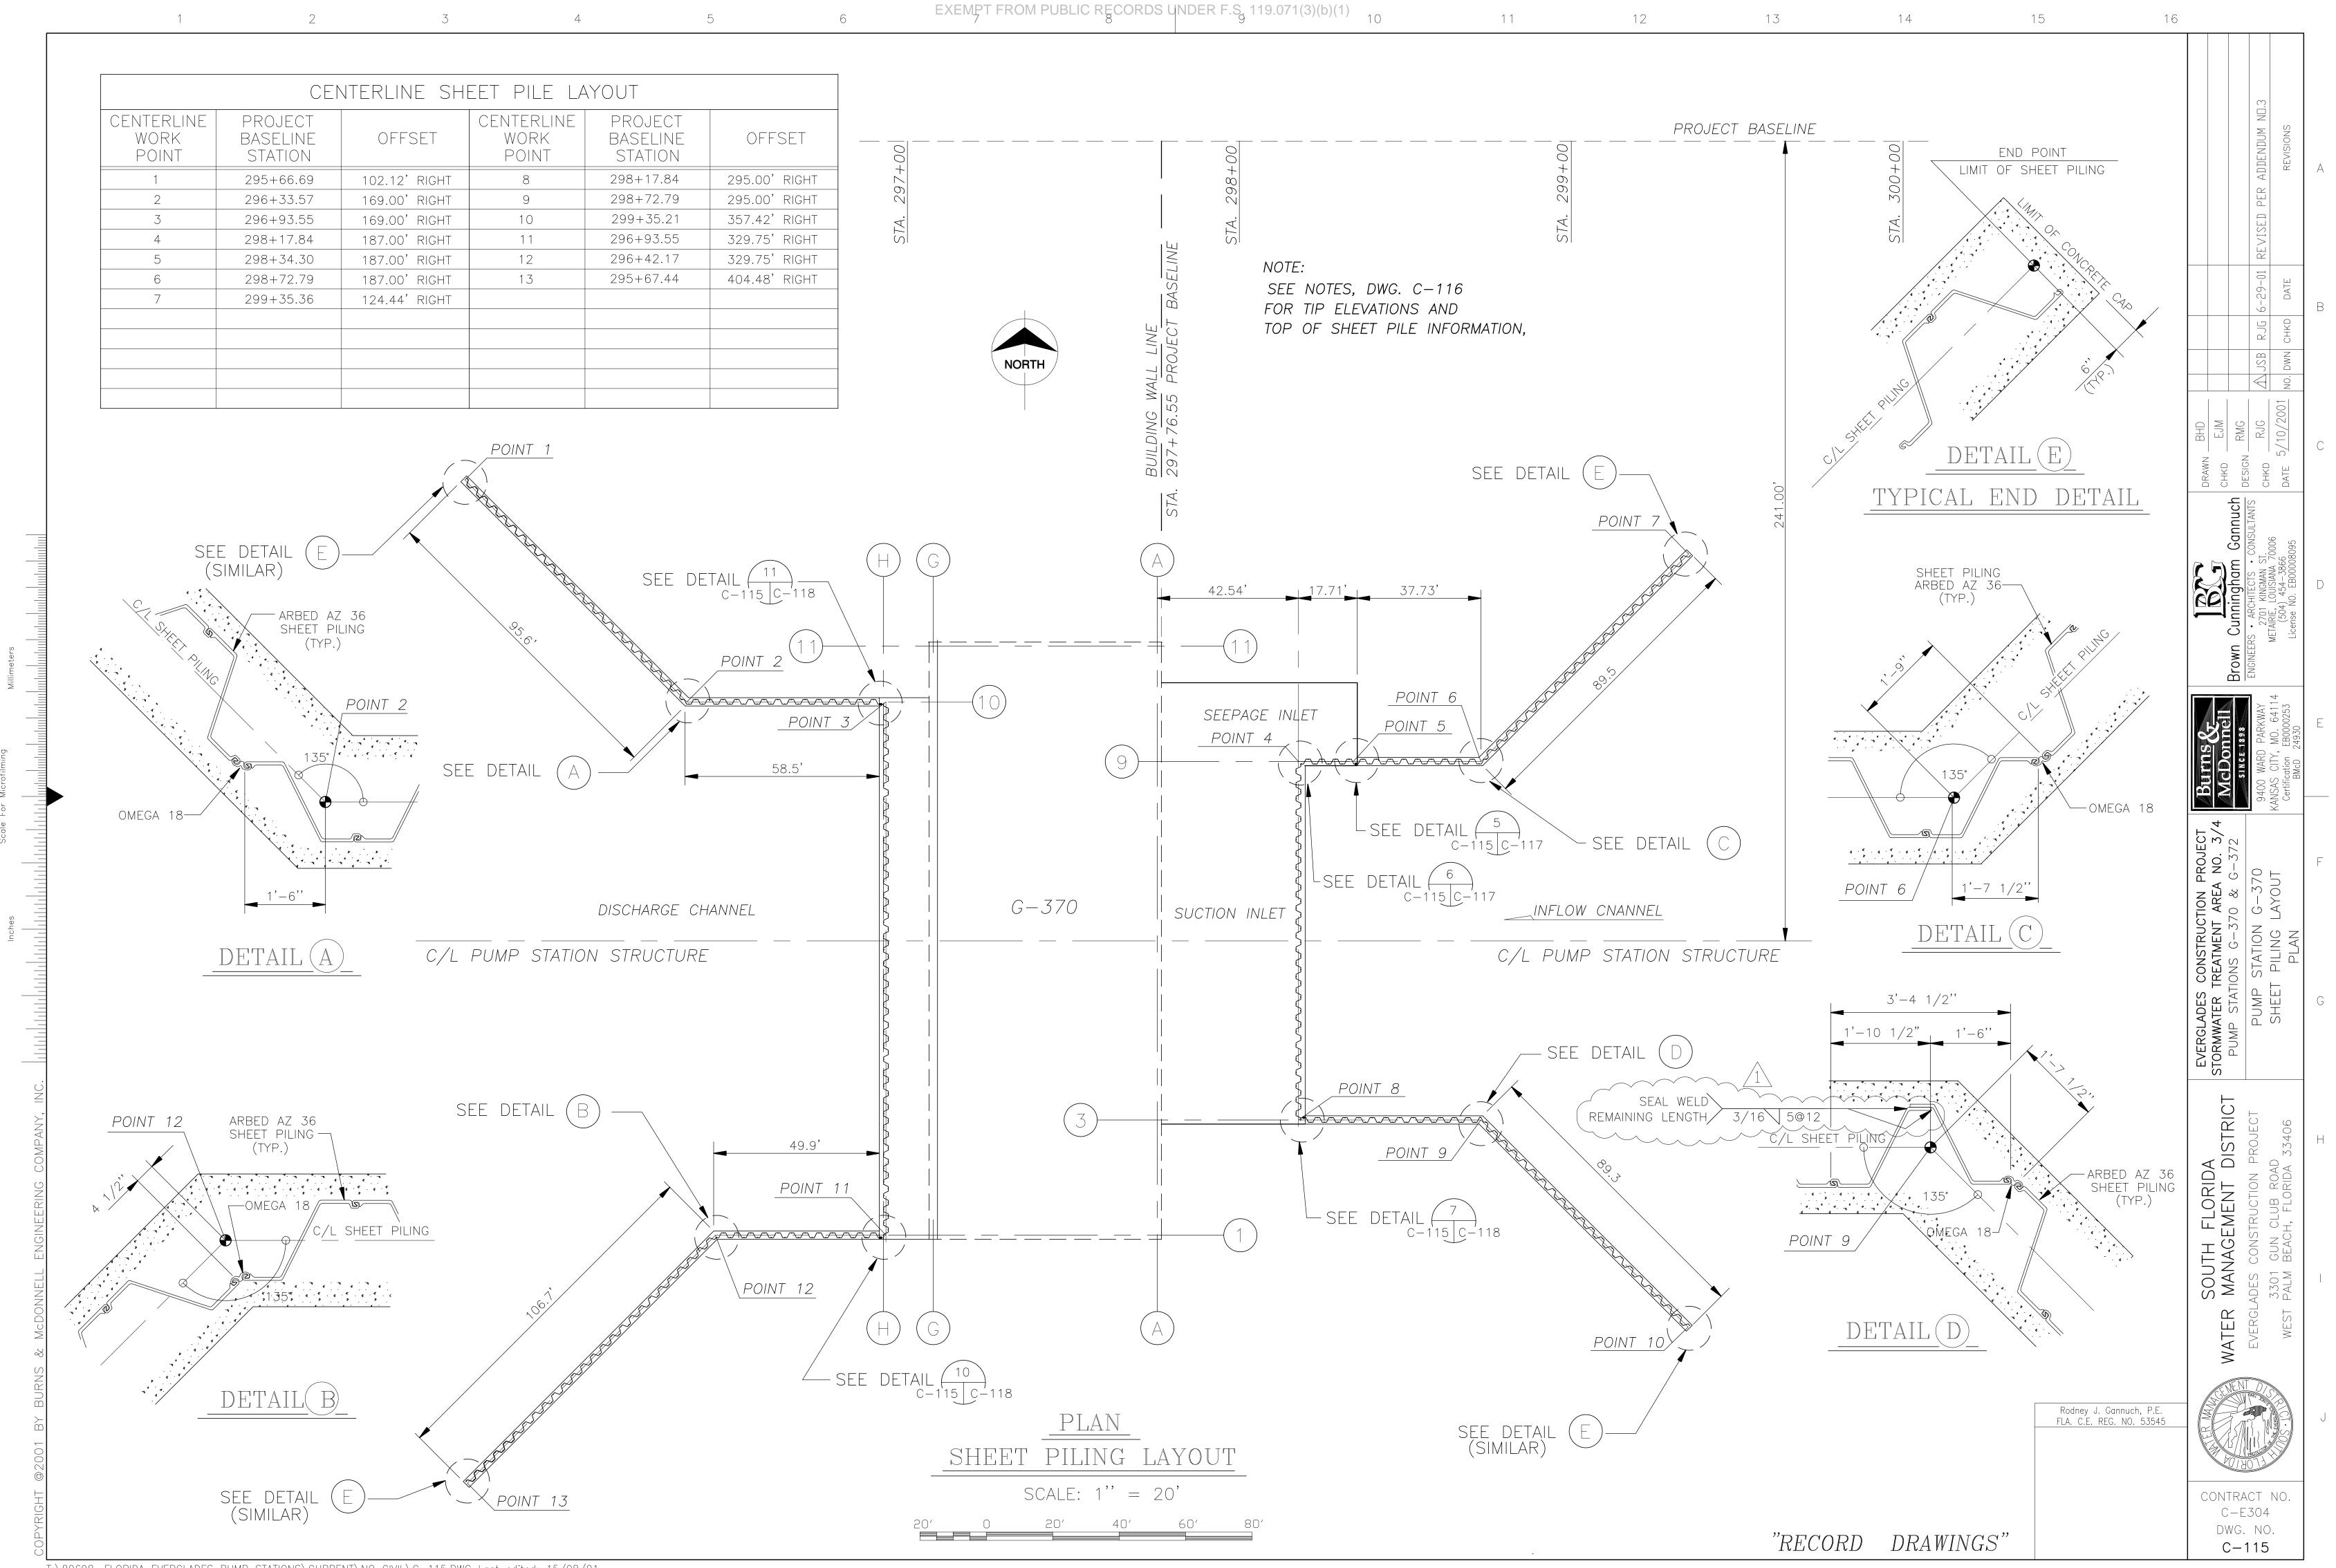

# SOUTH FLORIDA WATER MANAGEMENT DISTRICT **EVERGLADES CONSTRUCTION PROJECT** PALM BEACH COUNTY, FLORIDA **STORMWATER TREATMENT AREA 3/4 PUMPING STATIONS G-370 AND G-372**

GALEN E. MILLER, P.E. FLA. ENGINEER CERT. NO. 40624 FLA. ENGINEER CERT. NO. 53545 FLA. ENGINEER CERT. NO. 43113 FLA. ENGINEER CERT. NO. 40779