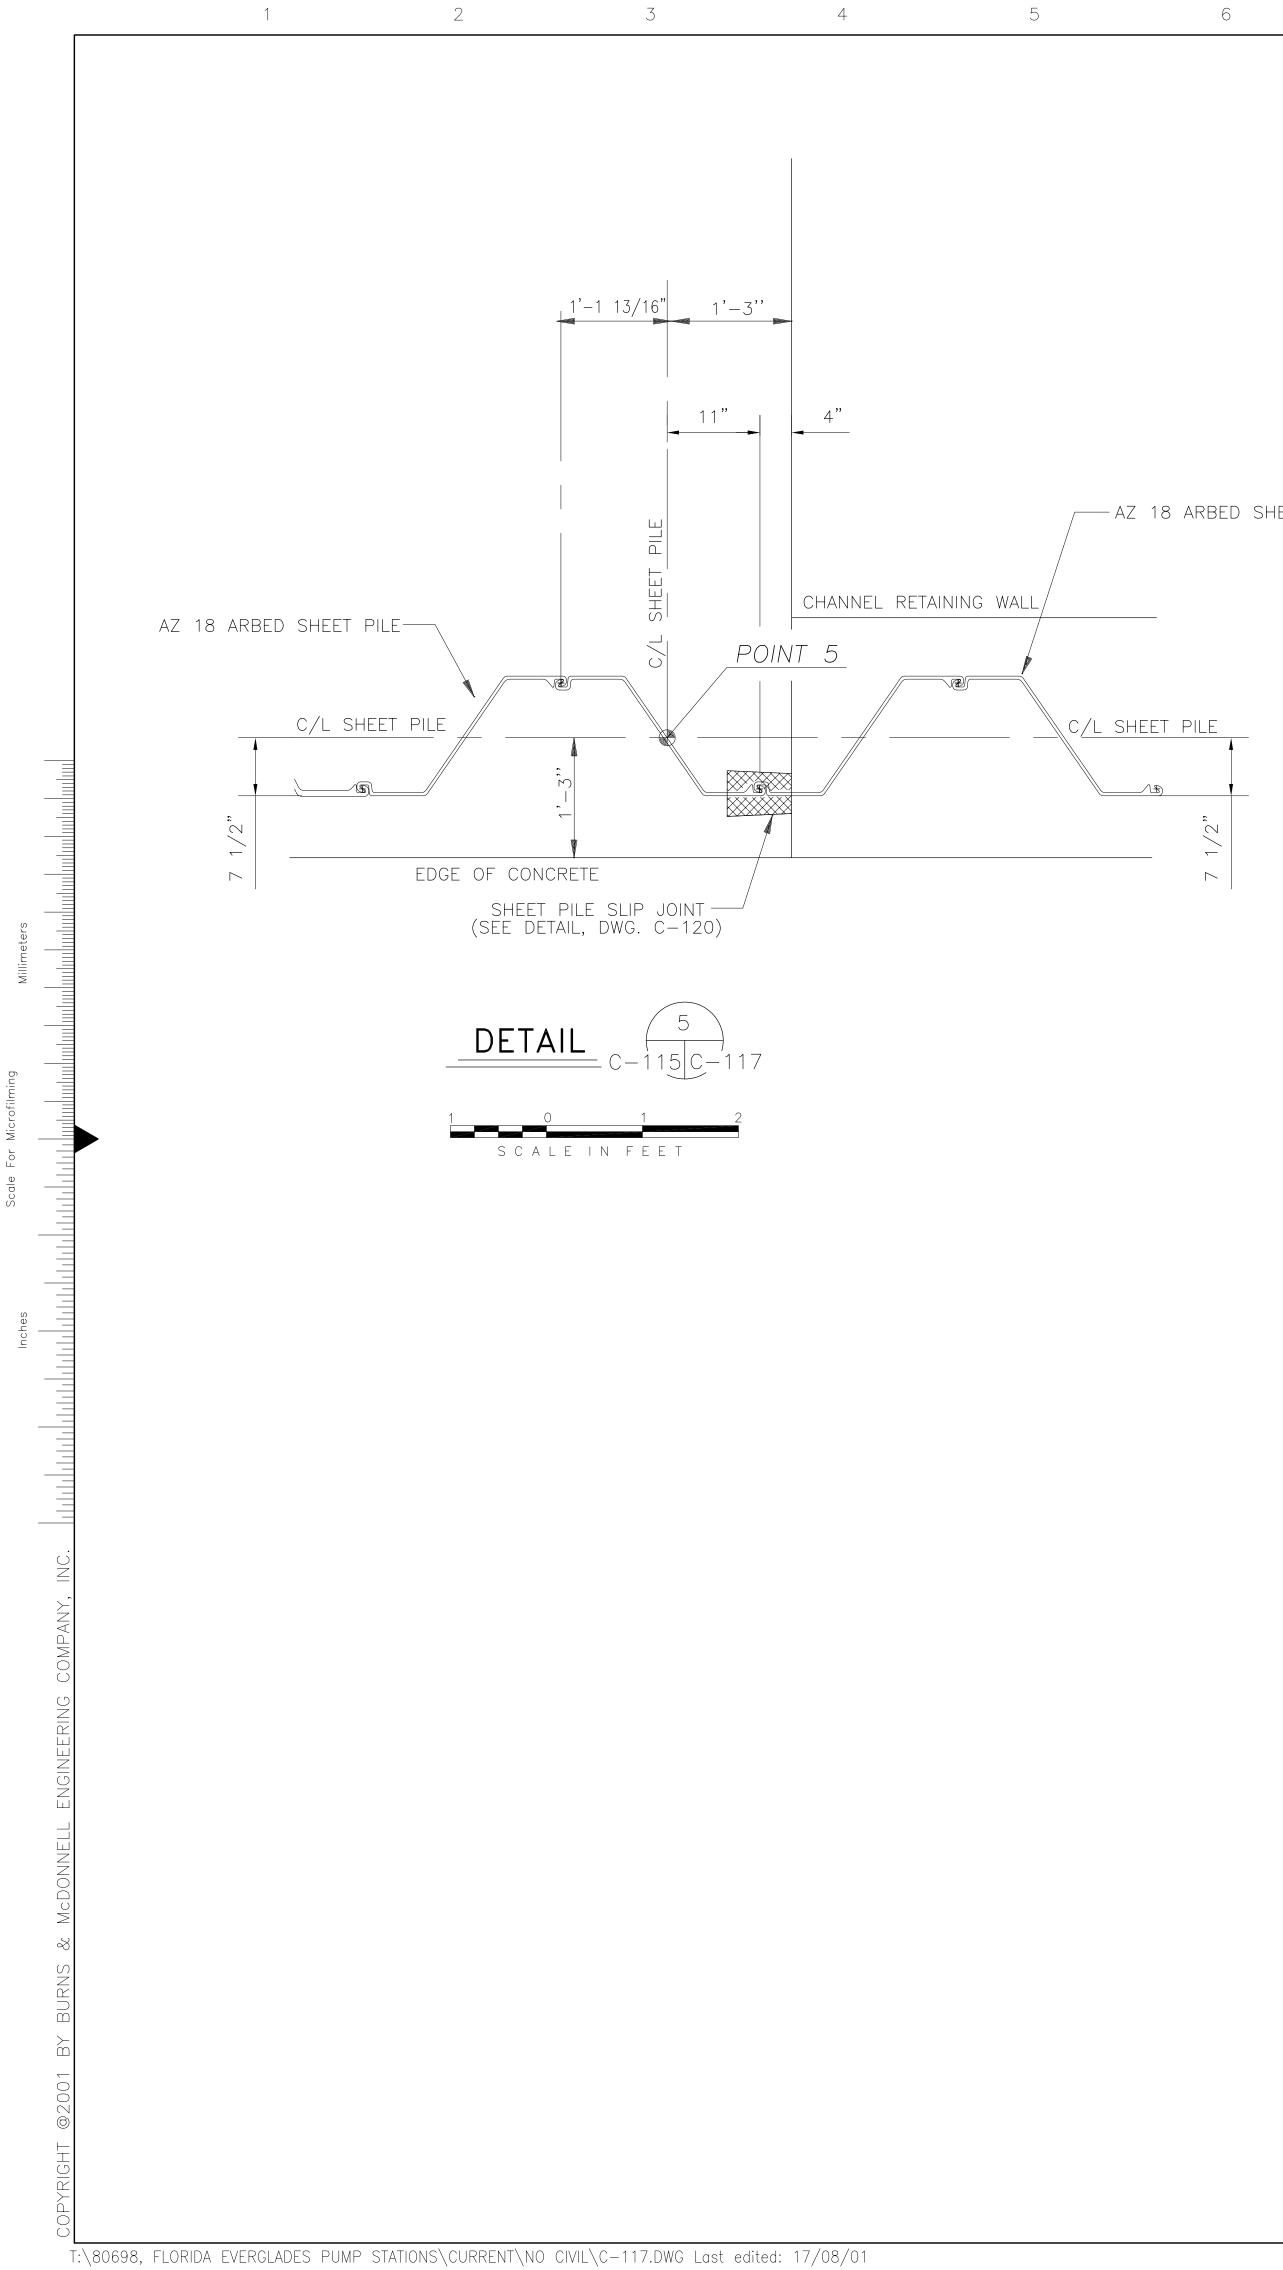

# SOUTH FLORIDA WATER MANAGEMENT DISTRICT **EVERGLADES CONSTRUCTION PROJECT** PALM BEACH COUNTY, FLORIDA **STORMWATER TREATMENT AREA 3/4 PUMPING STATIONS G-370 AND G-372**

GALEN E. MILLER, P.E. FLA. ENGINEER CERT. NO. 40624 FLA. ENGINEER CERT. NO. 53545 FLA. ENGINEER CERT. NO. 43113 FLA. ENGINEER CERT. NO. 40779