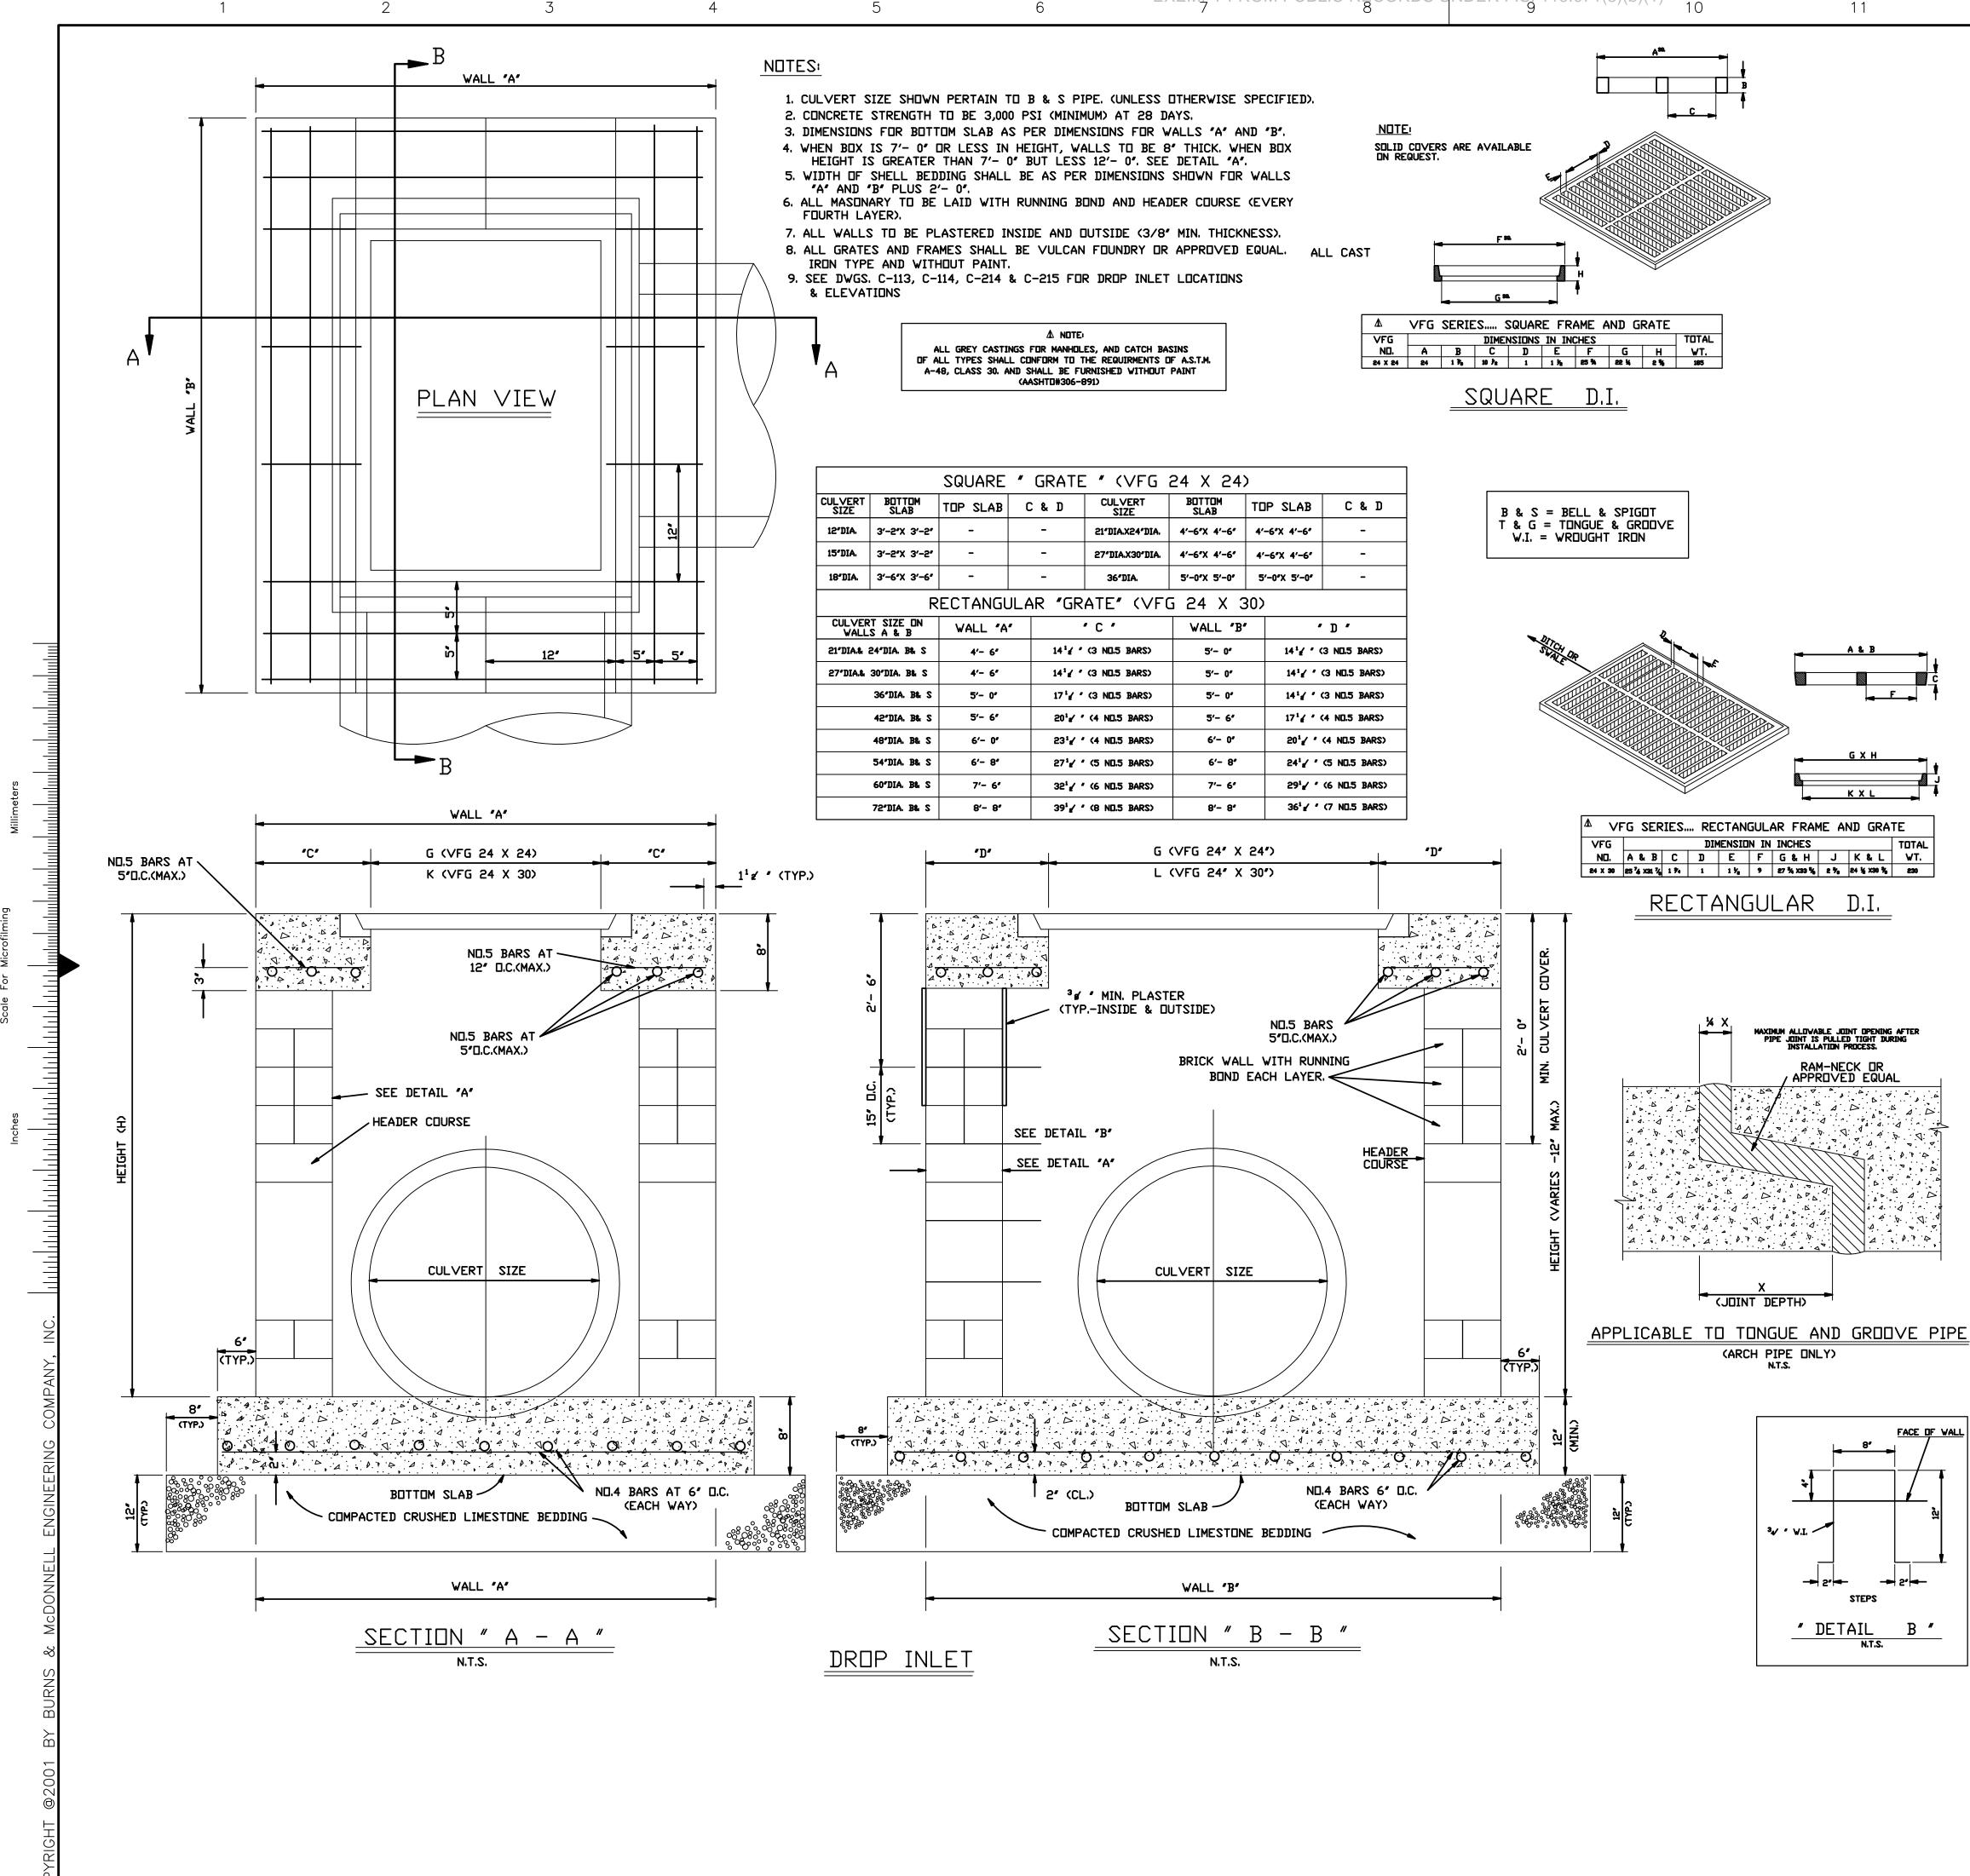

N REV R Δ PER -6" NOMINAL DIA. PIPE VISED 04 <u>\_</u> 02  $\geq$ . S В SECTION LJS SILVERSTEIN 001 C-3 C-3 NOT TO SCALE RECK 5/1 C C <u>Ч Н С</u> **Gannuch** CONSULTANTS ( )Inninghc S UMO. **E** PIPE DIMENSION NOMINAL OUTSIDE INSIDE DIAMETER DIAMETER DIAMETER S IN. IN. IN. 2.375 2.067 3.500 3.068 4.500 4.026 4 6.625 6.065 6 4 S CONSTRUCTION PROJECT TREATMENT AREA NO. 3/4 ATIONS G-370 & G-372 DE GATE DETAILS EVERGLADES ( STORMWATER TI PUMP STATIO -—1/2" DIA. HOLE (TYP.) SOUTH FLORIDA MANAGEMENT DISTRICT OJECT 33406 DAD CLUB H, FLOI 1 1/2<u>"</u>1 1/2 ISTRU GUN BEACH  $\odot$  $- \oplus$ 3301 PALM DES 3/4" (TYP.) WATER \_\_\_\_ 1/4" U U U ۲" L ∧ Щ ш LOCK PIN DETAIL NOT TO SCALE Rodney J. Gannuch, P.E. FLA. C.E. REG. NO. 53545 CONTRACT NO. C-E304 DWG. NO. "RECORD DRAWINGS" C-3







C-4





File: T:\80698, FLORIDA EVERGLADES PUMP STATIONS\CURRENT\C-5.DWG Last edited: AUG. 14, 01 @ 4:43 p.m. by: Kipp Gremillion



| 12 13                                                                                                                         |         | 14        | 15 1                                                | 6                                                                                                                                                             |
|-------------------------------------------------------------------------------------------------------------------------------|---------|-----------|-----------------------------------------------------|------------------------------------------------------------------------------------------------------