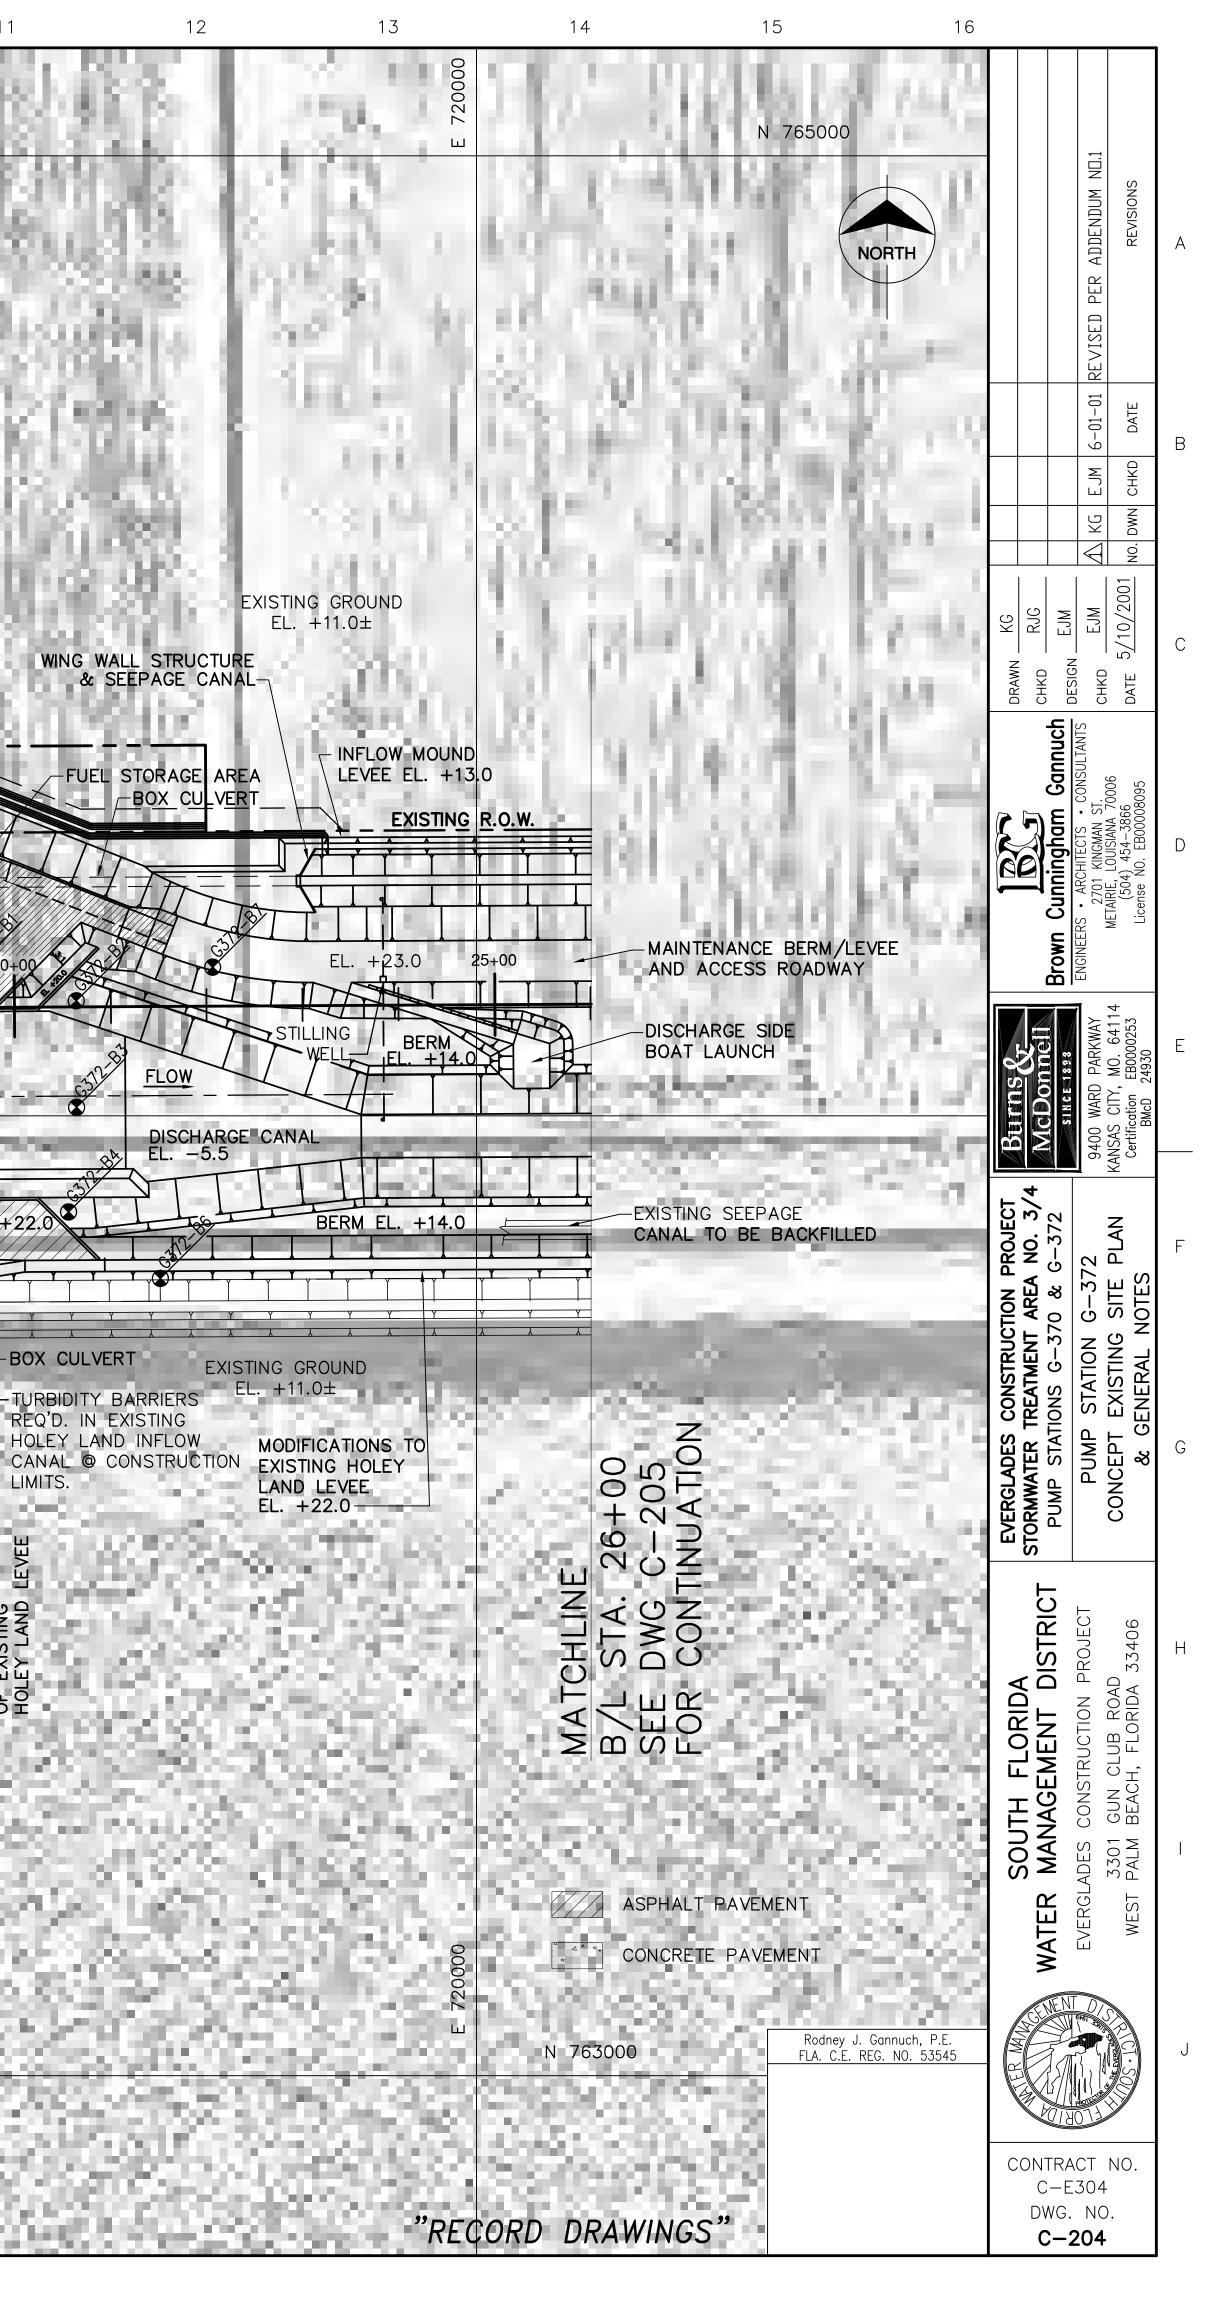

# SOUTH FLORIDA WATER MANAGEMENT DISTRICT **EVERGLADES CONSTRUCTION PROJECT** PALM BEACH COUNTY, FLORIDA **STORMWATER TREATMENT AREA 3/4 PUMPING STATIONS G-370 AND G-372**

GALEN E. MILLER, P.E. FLA. ENGINEER CERT. NO. 40624 FLA. ENGINEER CERT. NO. 53545 FLA. ENGINEER CERT. NO. 43113 FLA. ENGINEER CERT. NO. 40779