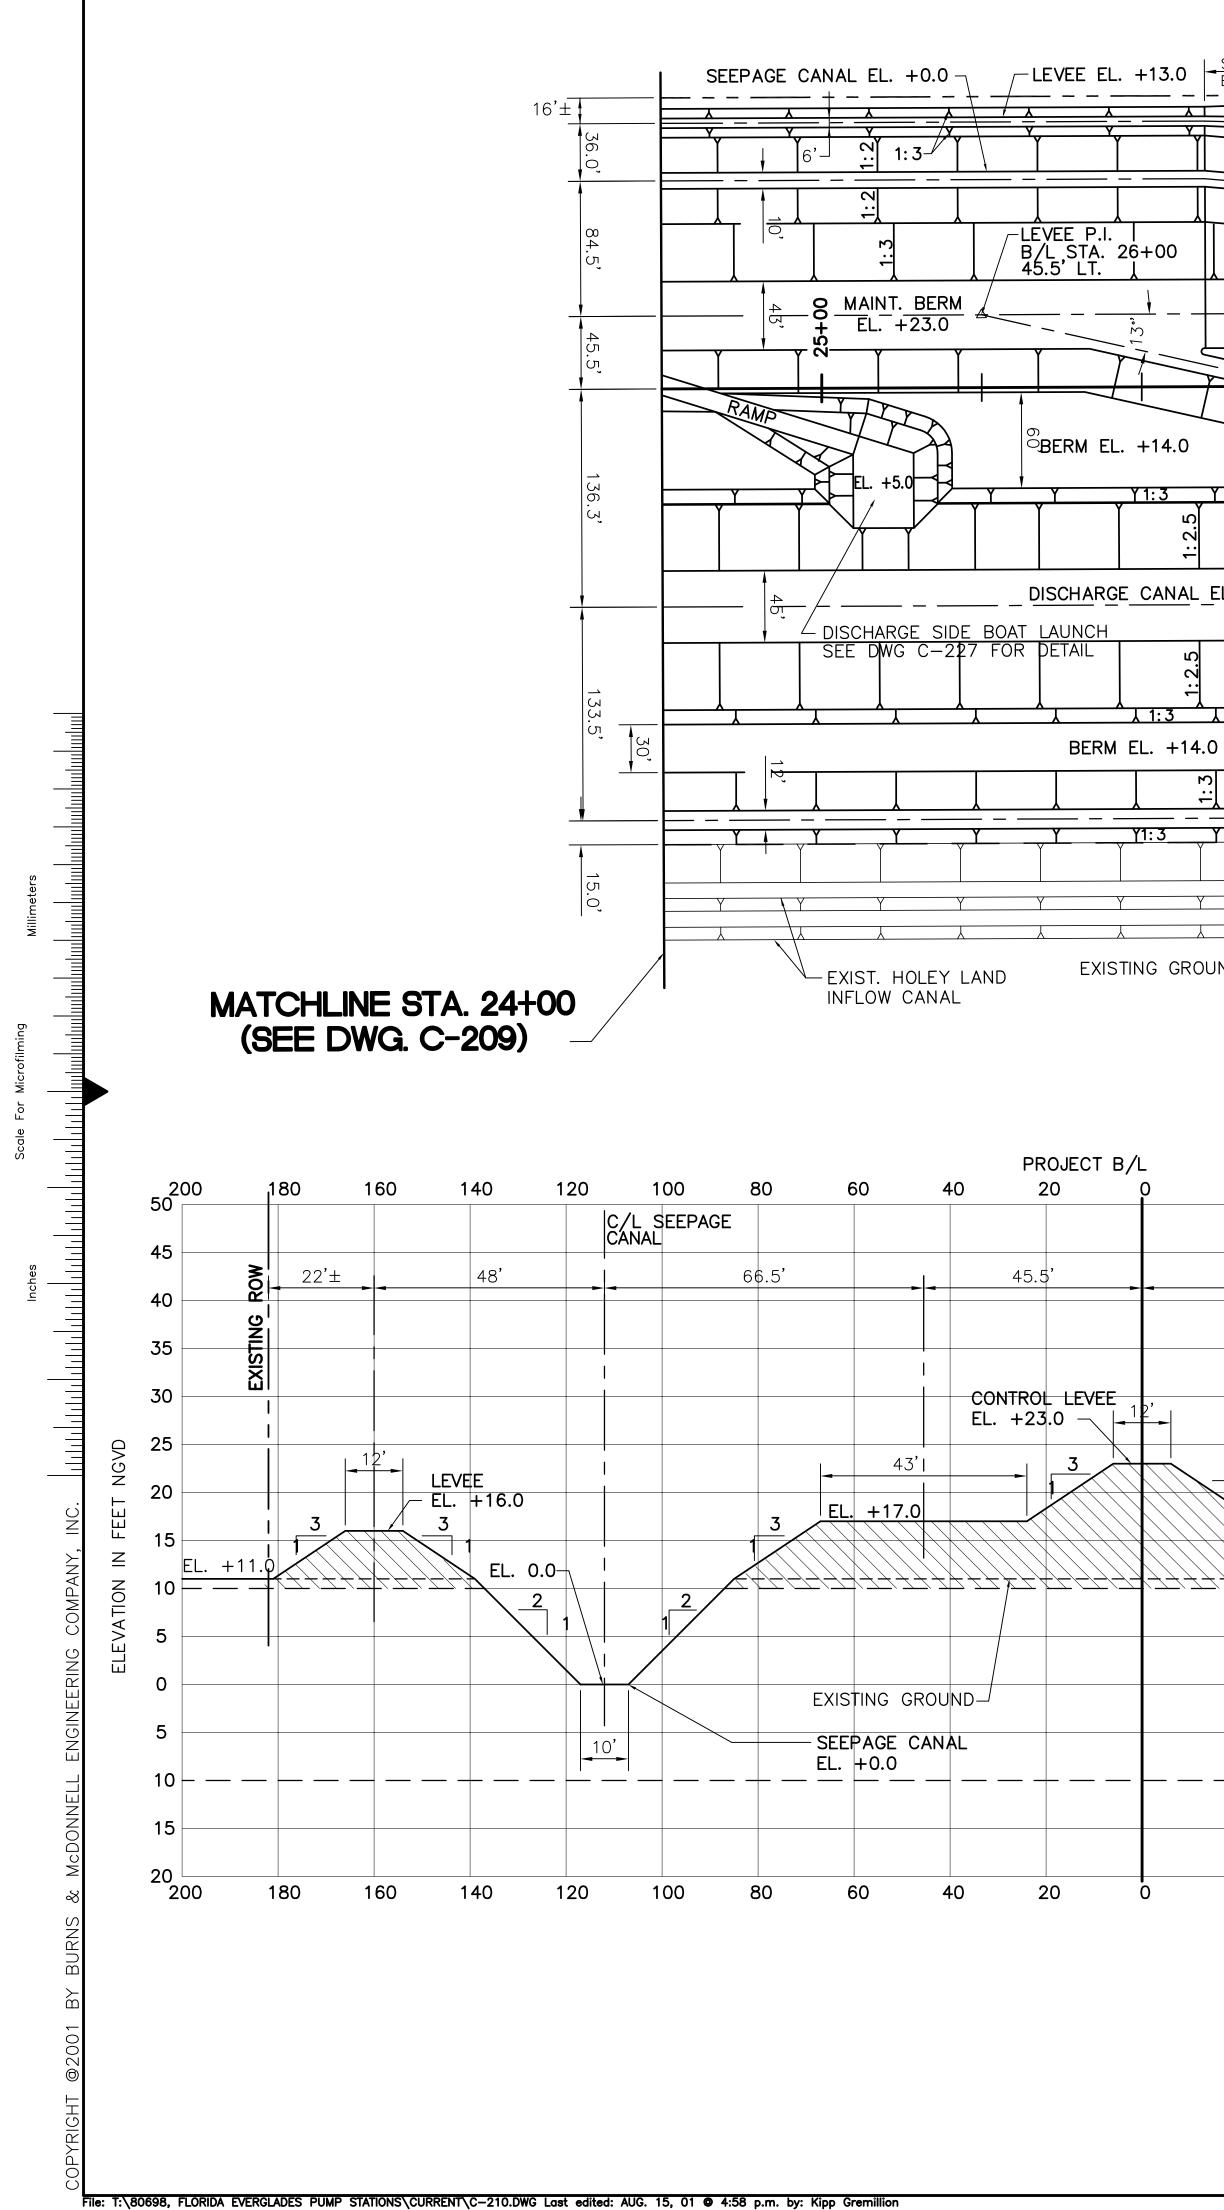

# SOUTH FLORIDA WATER MANAGEMENT DISTRICT **EVERGLADES CONSTRUCTION PROJECT** PALM BEACH COUNTY, FLORIDA **STORMWATER TREATMENT AREA 3/4 PUMPING STATIONS G-370 AND G-372**

GALEN E. MILLER, P.E. FLA. ENGINEER CERT. NO. 40624 FLA. ENGINEER CERT. NO. 53545 FLA. ENGINEER CERT. NO. 43113 FLA. ENGINEER CERT. NO. 40779