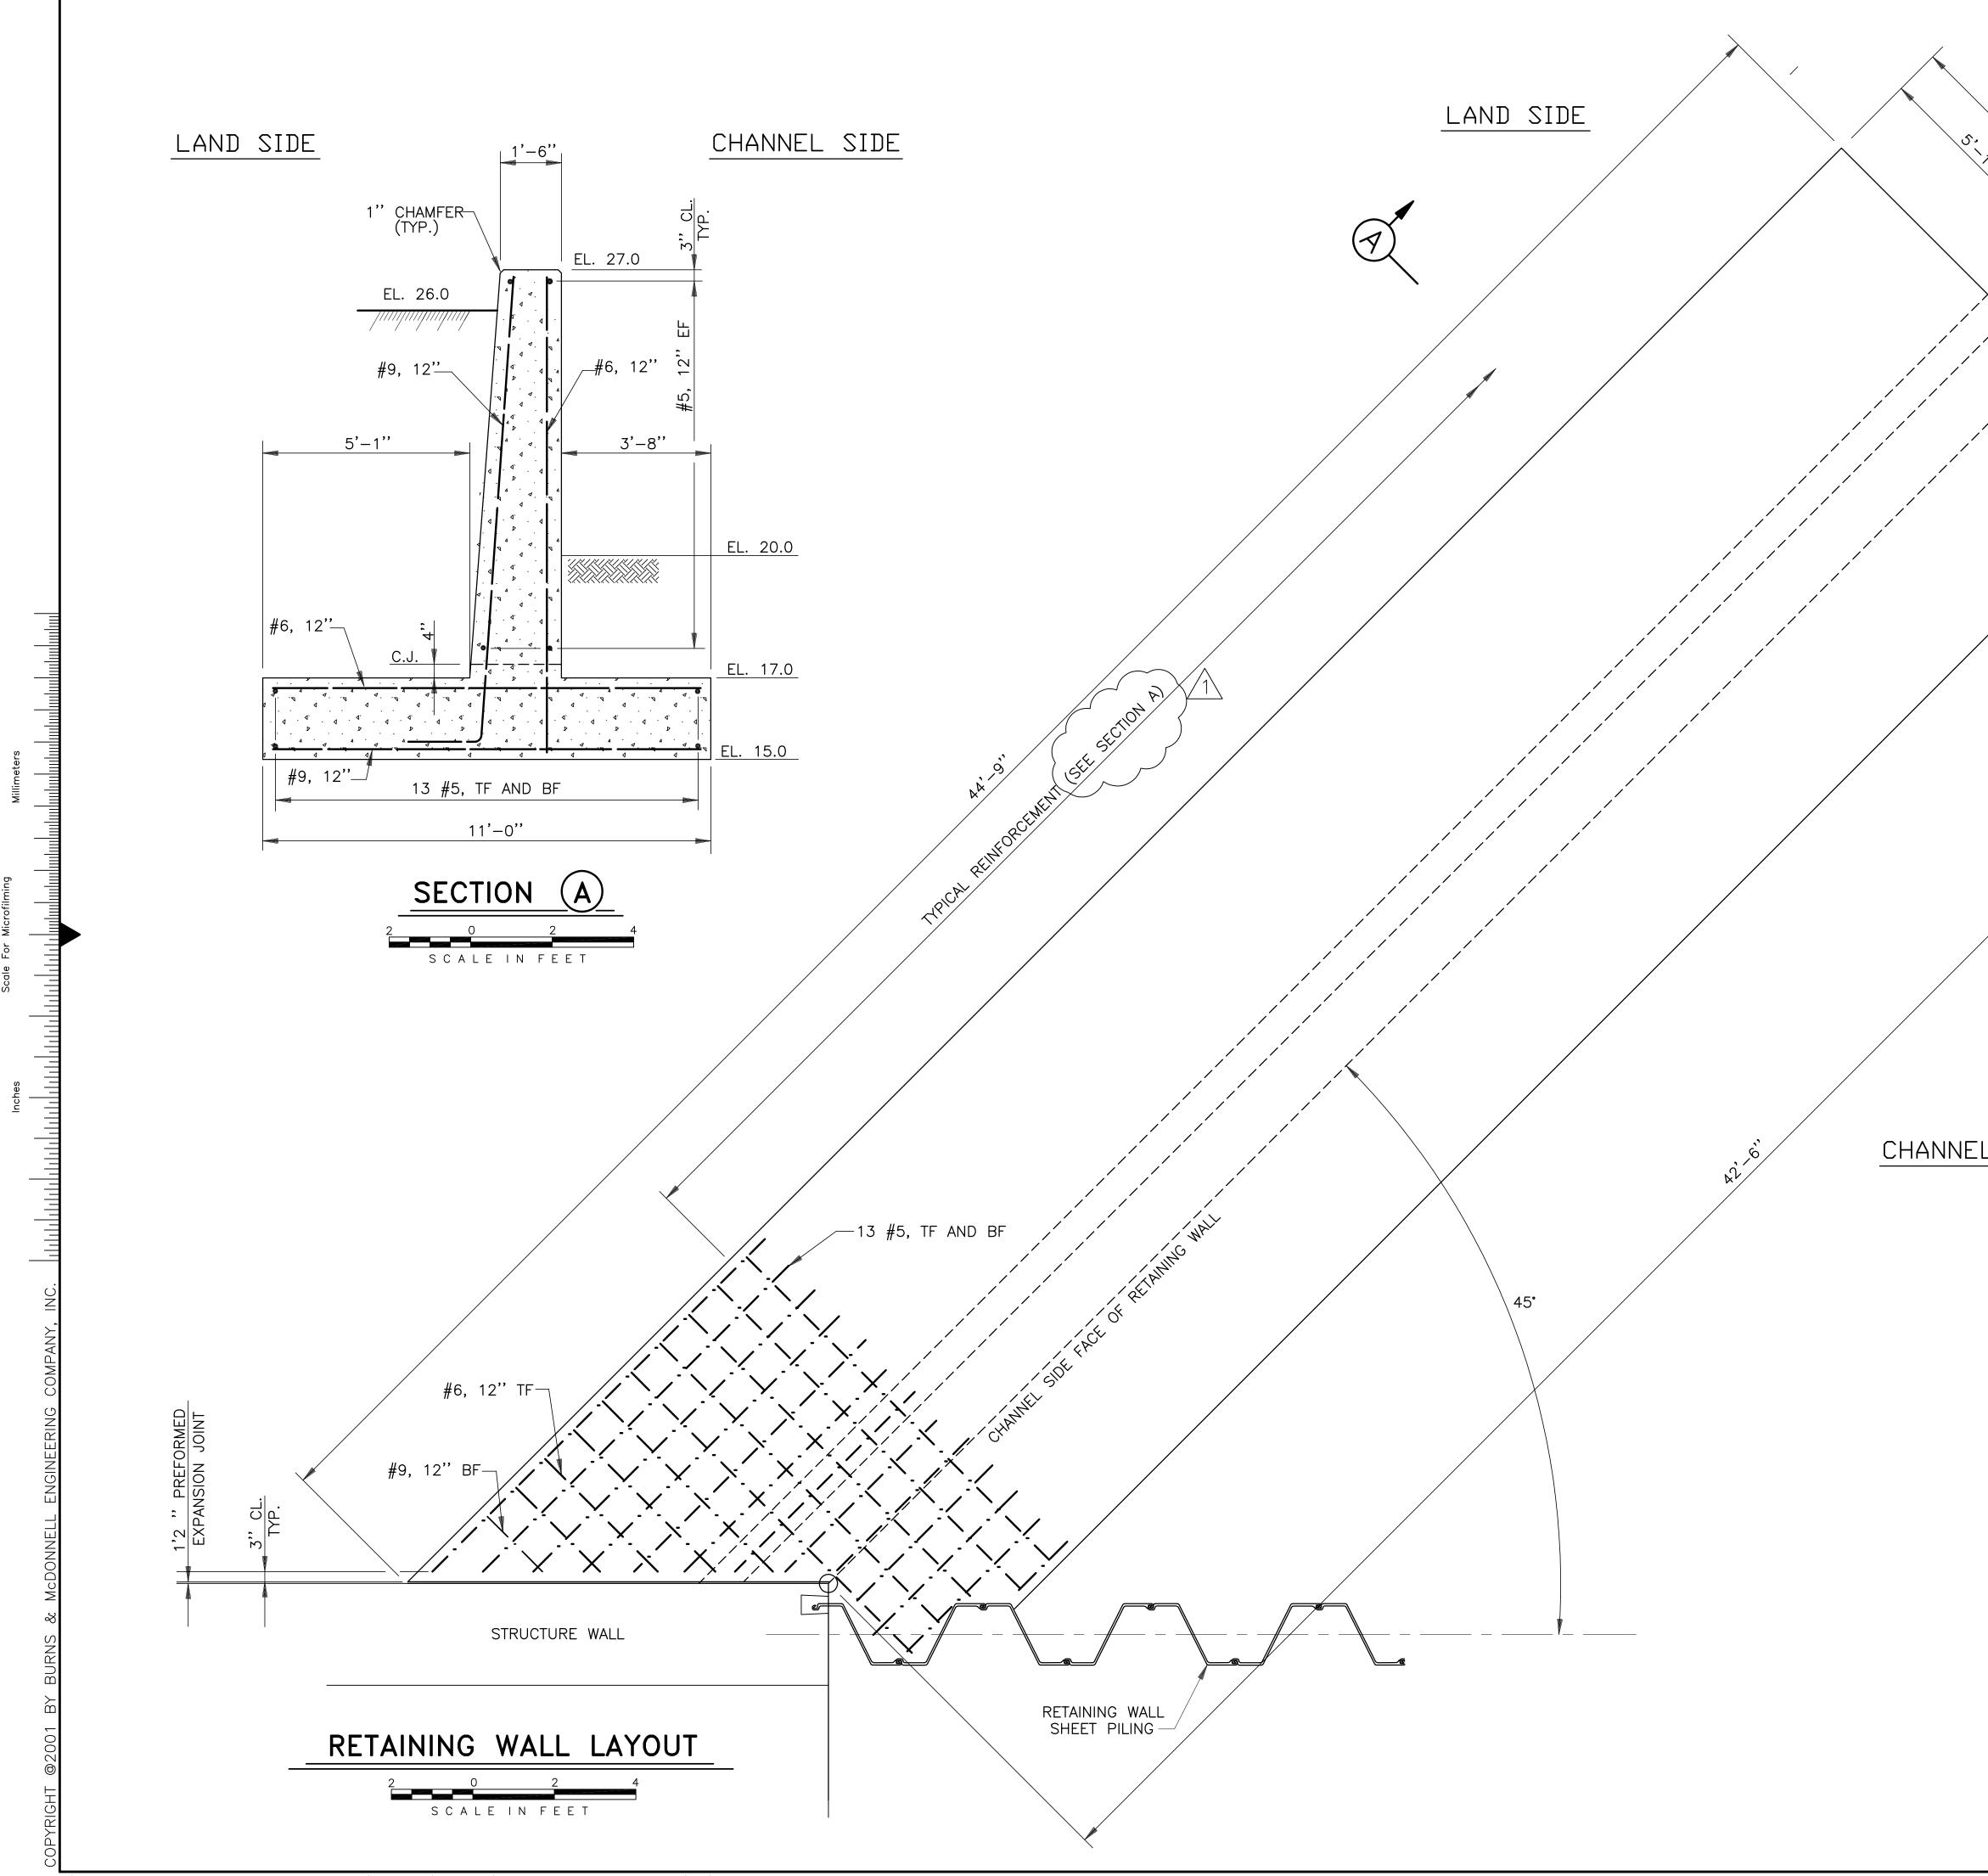

# SOUTH FLORIDA WATER MANAGEMENT DISTRICT **EVERGLADES CONSTRUCTION PROJECT** PALM BEACH COUNTY, FLORIDA **STORMWATER TREATMENT AREA 3/4 PUMPING STATIONS G-370 AND G-372**

GALEN E. MILLER, P.E. FLA. ENGINEER CERT. NO. 40624 FLA. ENGINEER CERT. NO. 53545 FLA. ENGINEER CERT. NO. 43113 FLA. ENGINEER CERT. NO. 40779

## **BURNS & McDONNELL**

STA 3/4 PROJECT CONSULTANT MANAGER

GALEN E. MILLER, P.E. FLA. ENGINEER CERT. NO. 40624

## **BROWN, CUNNINGHAM & GANNUCH, INC.**

PUMPING STATION DESIGN CONSULTANT DRAWINGS PREPARED UNDER SUPERVISION OF:

RODNEY J. GANNUCH, P.E. FLA. ENGINEER CERT. NO. 53545