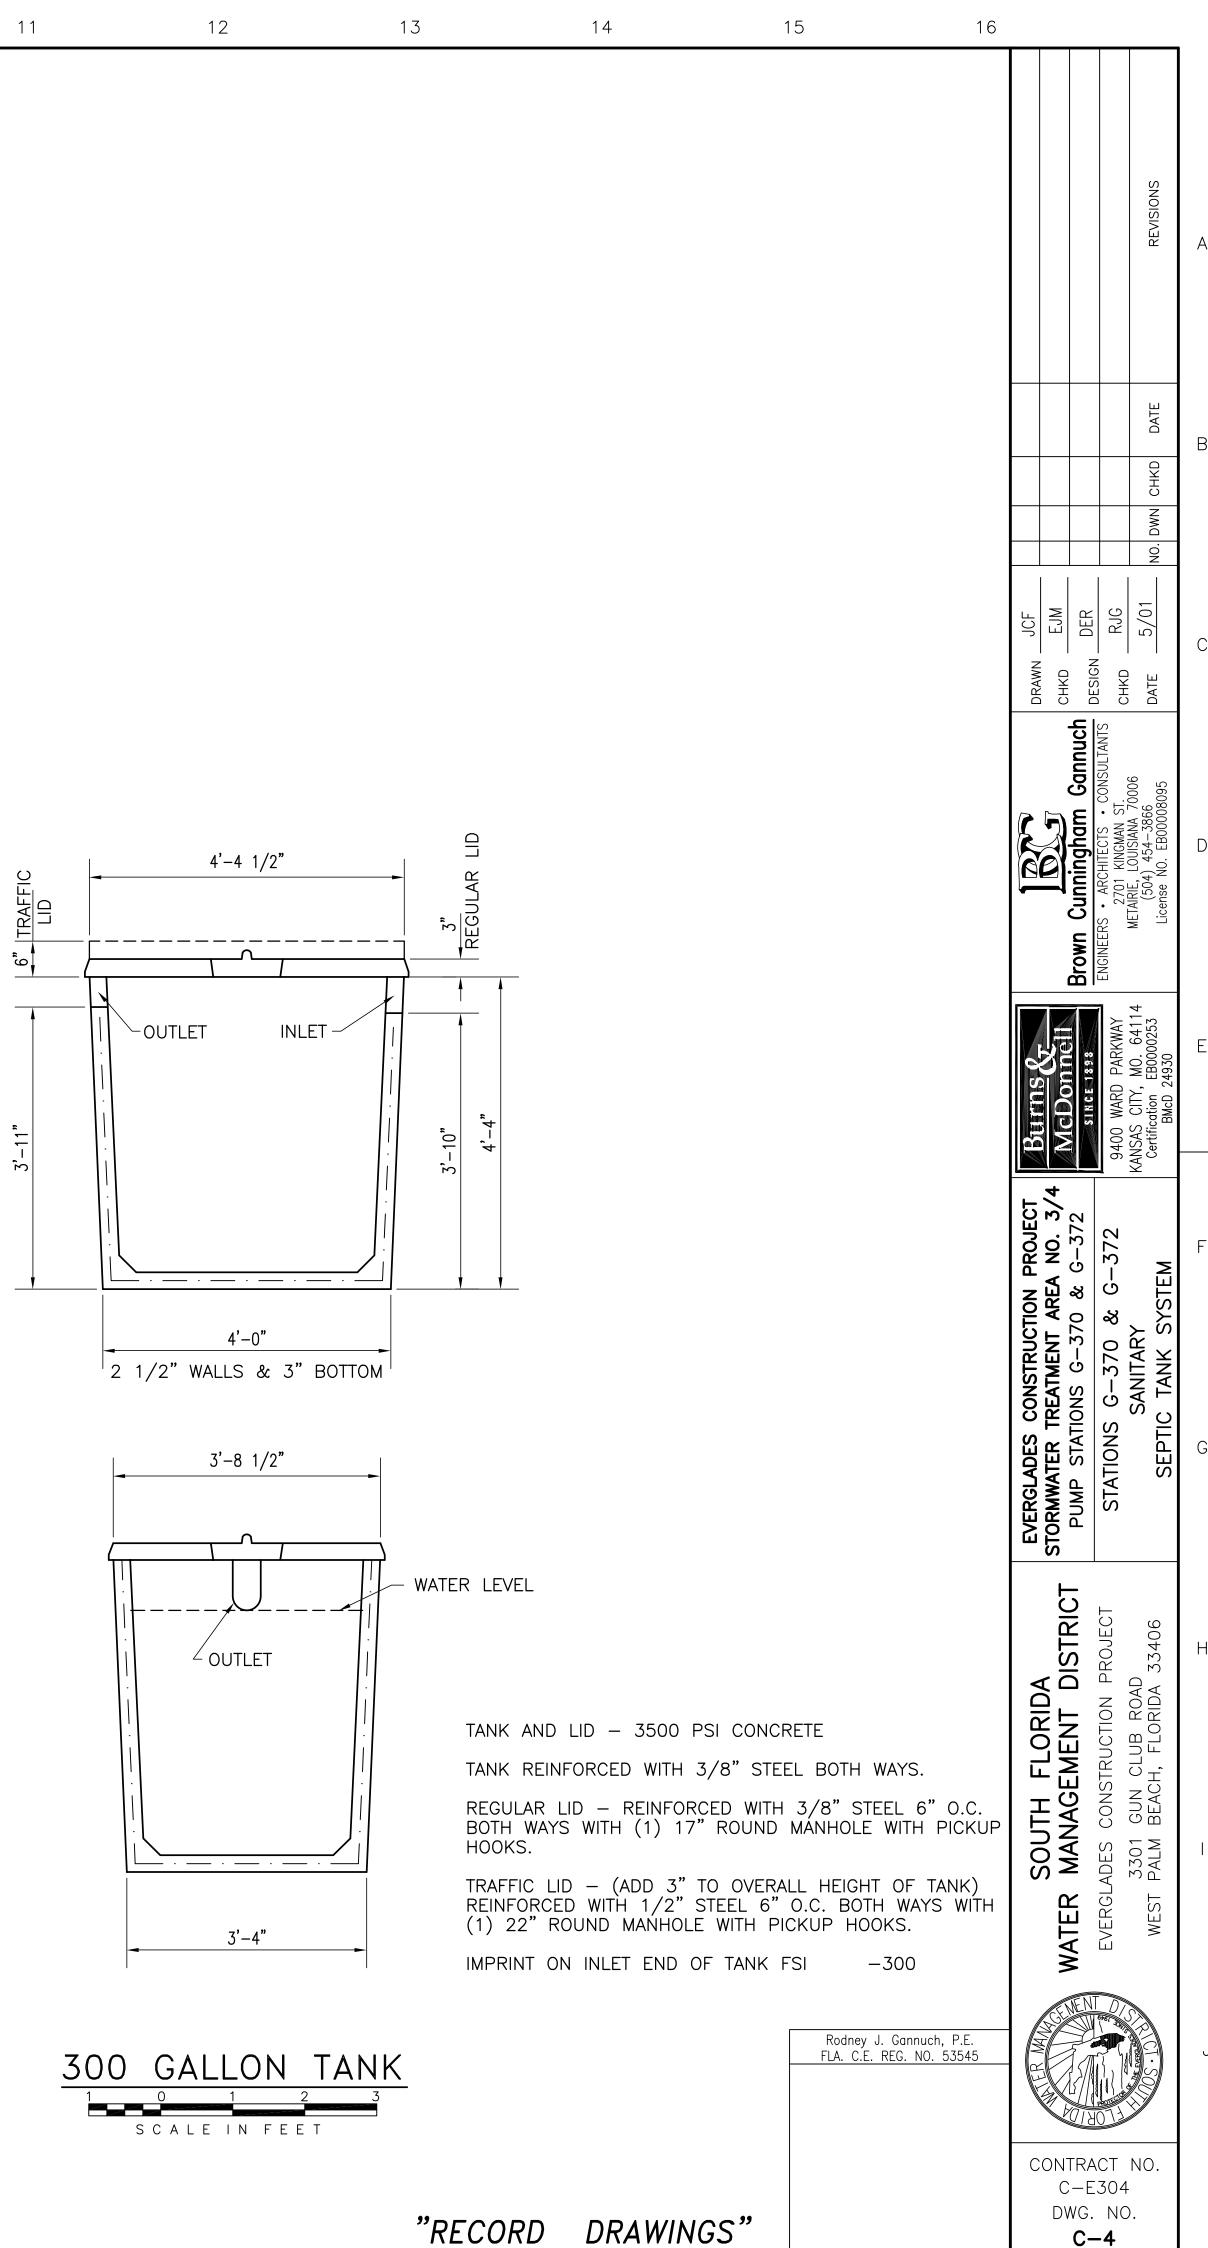

IPE LOCK PIN REV R Δ PER -6" NOMINAL DIA. PIPE VISED 04 <u>\_</u> 02  $\geq$ . S В SECTION LJS SILVERSTEIN 001 C-3 C-3 NOT TO SCALE RECK 5/1 C C <u>Ч Н С</u> **Gannuch** CONSULTANTS ( )Inninghc S UMO. **E** PIPE DIMENSION NOMINAL OUTSIDE INSIDE DIAMETER DIAMETER DIAMETER S IN. IN. IN. 2.375 2.067 3.500 3.068 4.500 4.026 4 6.625 6.065 6 4 S CONSTRUCTION PROJECT TREATMENT AREA NO. 3/4 ATIONS G-370 & G-372 DE GATE DETAILS EVERGLADES ( STORMWATER TI PUMP STATIO -—1/2" DIA. HOLE (TYP.) SOUTH FLORIDA MANAGEMENT DISTRICT OJECT 33406 DAD CLUB H, FLOI 1 1/2<u>"</u>1 1/2 ISTRU GUN BEACH  $\odot$  $- \oplus$ 3301 PALM DES 3/4" (TYP.) WATER \_\_\_\_ 1/4" U U U ۲" L ∧ Щ ш LOCK PIN DETAIL NOT TO SCALE Rodney J. Gannuch, P.E. FLA. C.E. REG. NO. 53545 CONTRACT NO. C-E304 DWG. NO. "RECORD DRAWINGS" C-3







C-4





File: T:\80698, FLORIDA EVERGLADES PUMP STATIONS\CURRENT\C-5.DWG Last edited: AUG. 14, 01 @ 4:43 p.m. by: Kipp Gremillion



| 12 13                                                                                                                         |         | 14        | 15 1                                                | 6                                                                                                                                                             |
|-------------------------------------------------------------------------------------------------------------------------------|---------|-----------|-----------------------------------------------------|-------------------------------------------------------------------------------------------