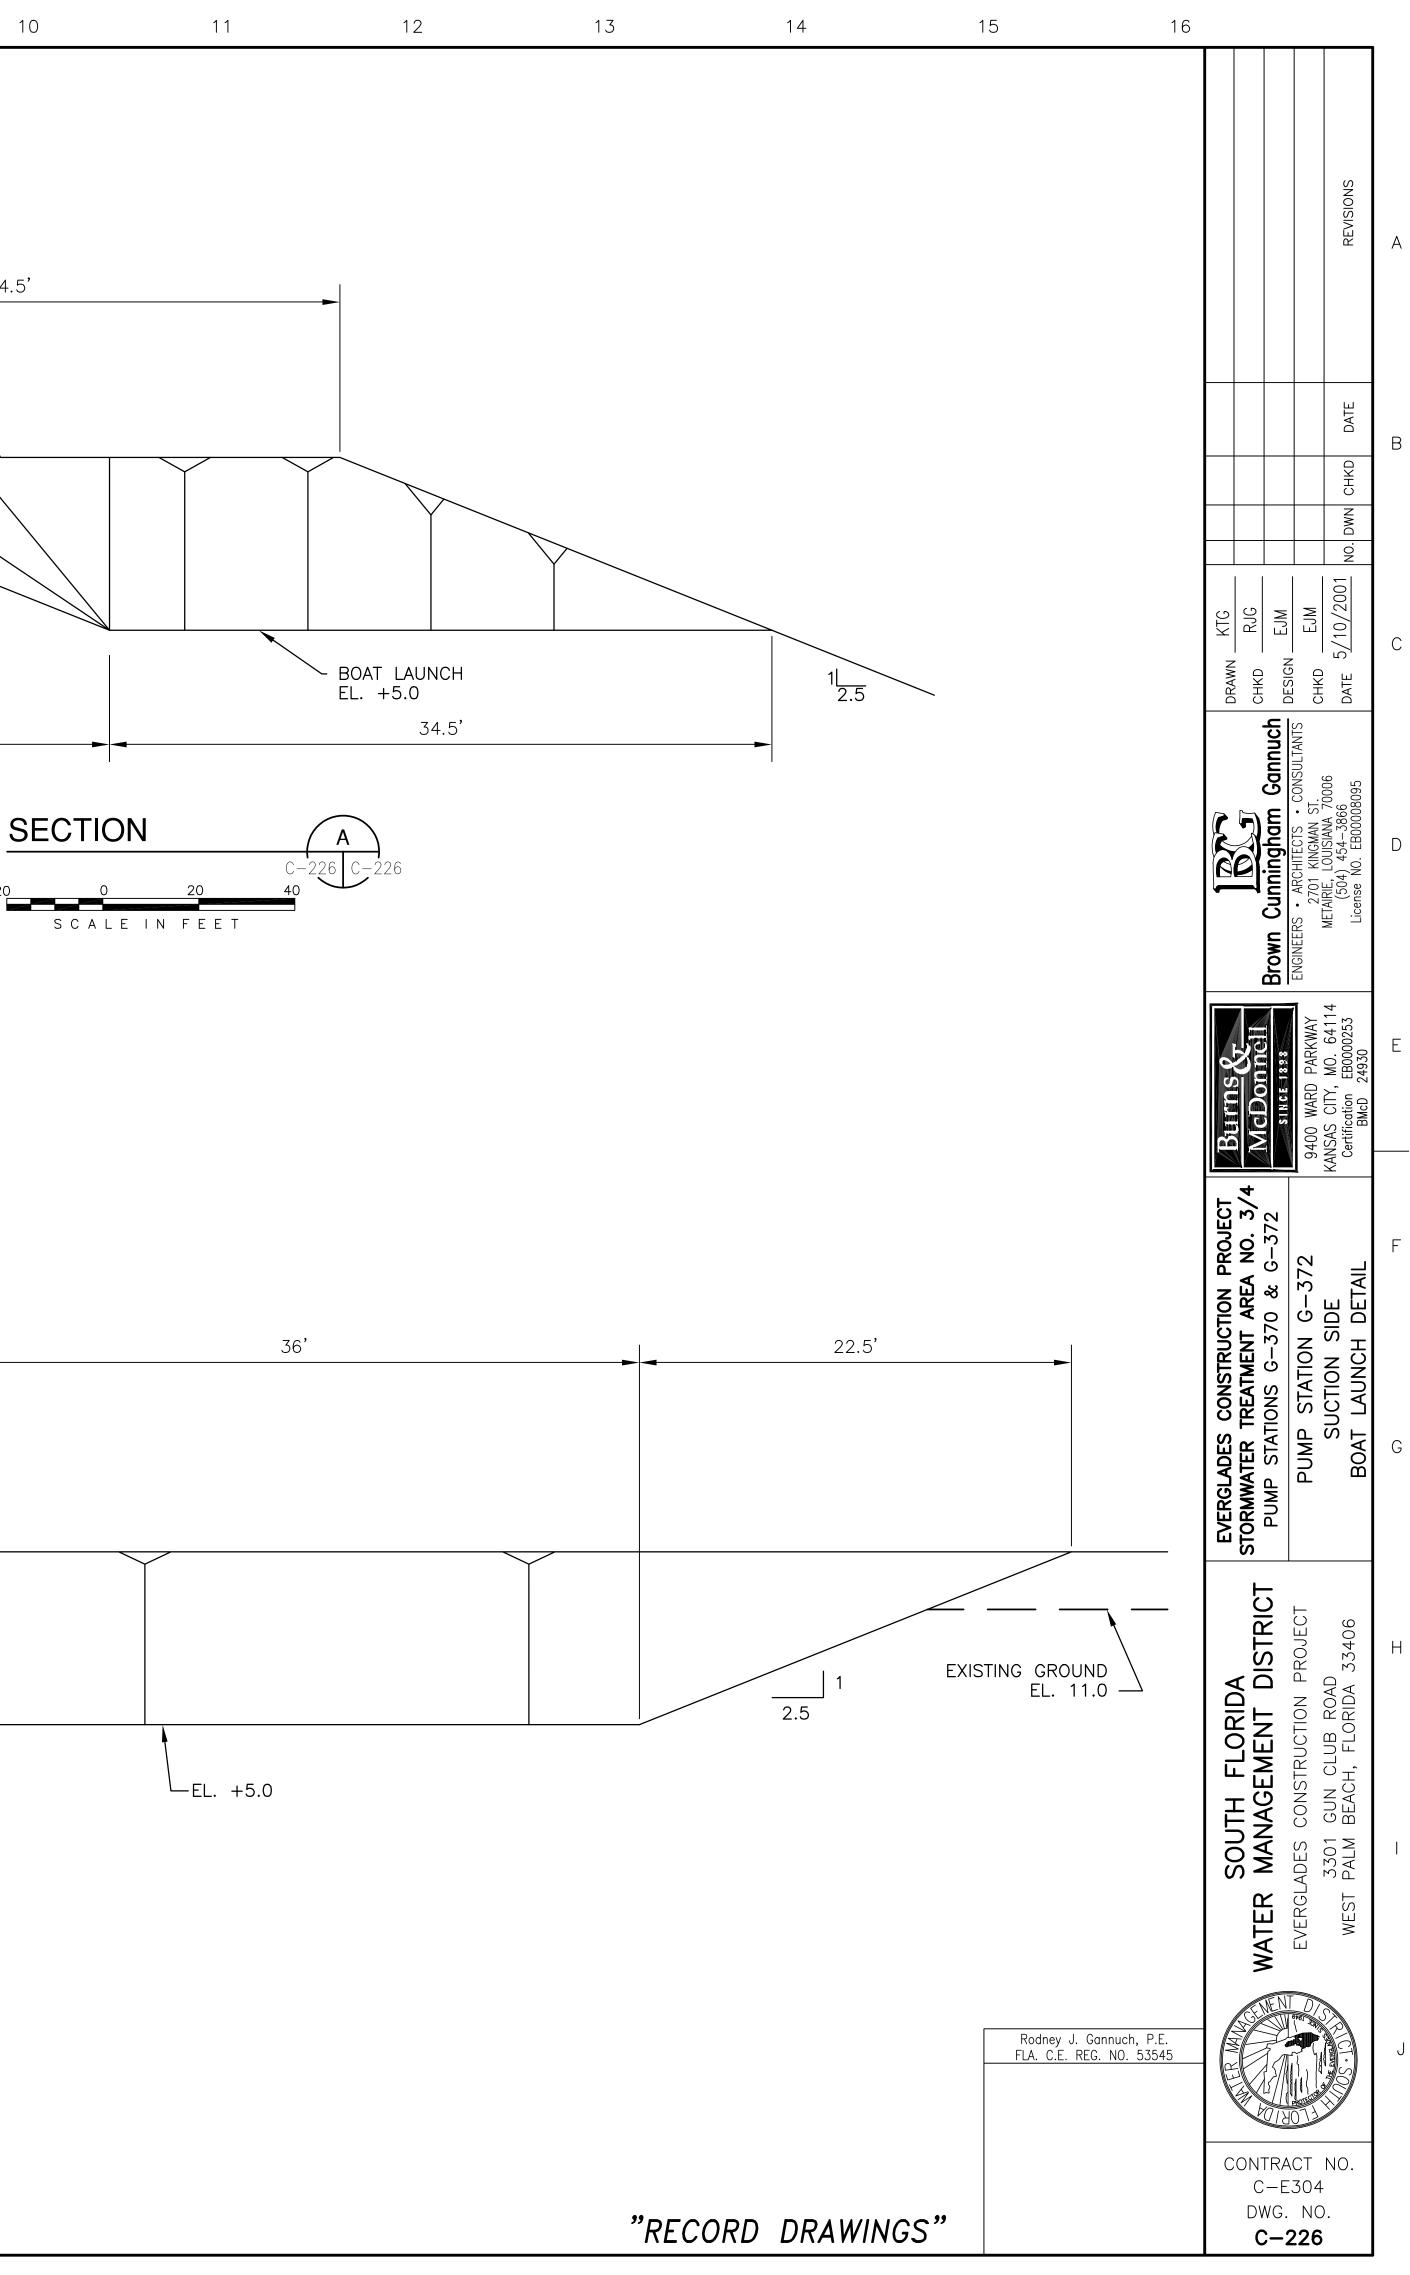

| EVERGL                                                                               |   |
|         |              |             | Rodney J. Ganr<br>FLA. C.E. REG. N | nuch, P.E.<br>NO. 53545 |                                                                                      | J |
|         | "REC         | ORD DRAWING | S"                                 | C-<br>DW                | RACT NO.<br>-E304<br>/G. NO.<br><b>-225</b>                                          |   |
|         |              |             |                                    | I                       | J                                                                                    |   |

T:\80698, FLORIDA EVERGLADES PUMP STATIONS\CURRENT\NO CIVIL\C-225.DWG Last edited: 08/16/01 @ 09:51 a.m.