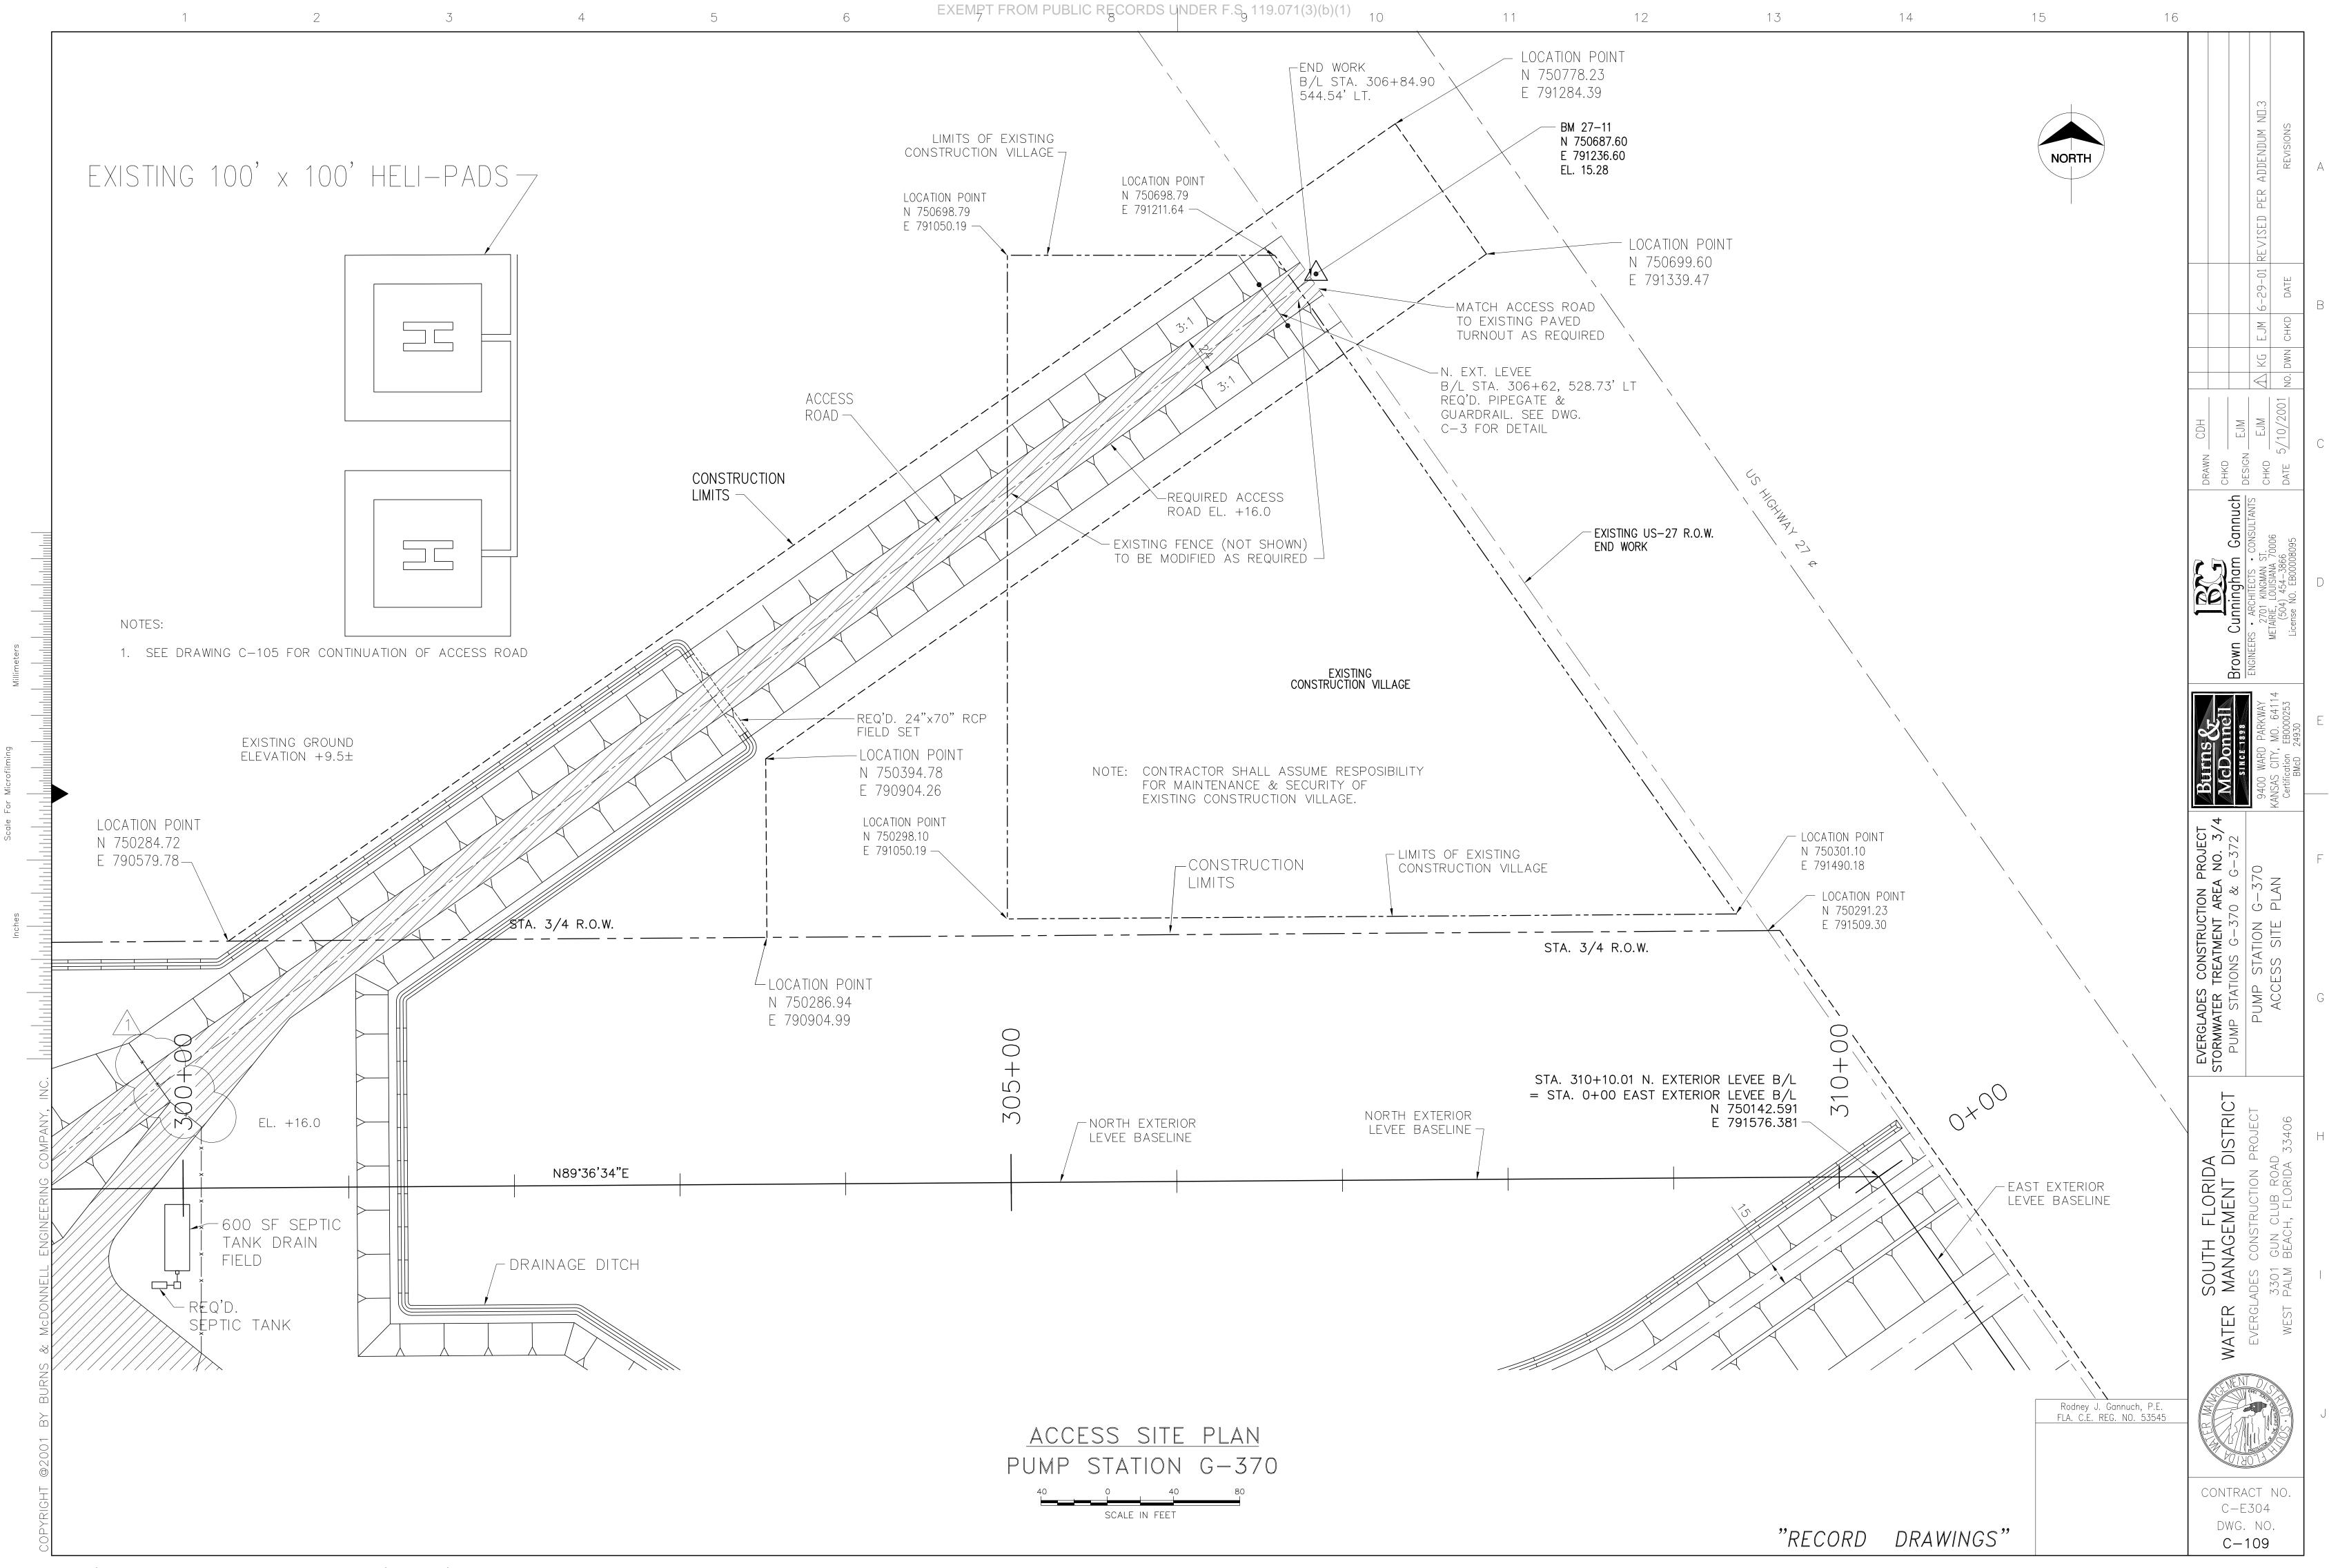

# SOUTH FLORIDA WATER MANAGEMENT DISTRICT **EVERGLADES CONSTRUCTION PROJECT** PALM BEACH COUNTY, FLORIDA **STORMWATER TREATMENT AREA 3/4 PUMPING STATIONS G-370 AND G-372**

GALEN E. MILLER, P.E. FLA. ENGINEER CERT. NO. 40624 FLA. ENGINEER CERT. NO. 53545 FLA. ENGINEER CERT. NO. 43113 FLA. ENGINEER CERT. NO. 40779