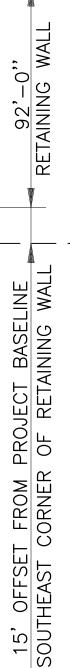

| ET PILE WALL (<br>NDRAILS.                                                                       | CAP. SEE TY                                        | ITINUOUS ALONG TH<br>PICAL DETAIL DWG.                                        | (                 |
|                                             | I:∖80698, FLOR | KIDA EVERGLADES PUMP STATIC                               | NS\CURRENT\NO CIVIL\C-217.D                                                                      | wG Last edited: 08/17/01                           |                                                                               |                   |























T:\80698, FLORIDA EVERGLADES PUMP STATIONS\CURRENT\NO CIVIL\C-224.DWG Last edited: 17/08/01







3'-8''

5'-1''



# - RETAINING WALL FOR DETAILS SEE DWG. S-225

TANK FARM WALL -

WALL

INING

Ы Ч

WAL

S

RET









| 12      | 13           | 14          | 15                                 | 16                      |                                                                                      |   |
|---------|--------------|-------------|------------------------------------|-------------------------|--------------------------------------------------------------------------------------|---|
|         |              |             |                                    |                         |                                                                                      |   |
|         |              |             |                                    |                         | ADDEN