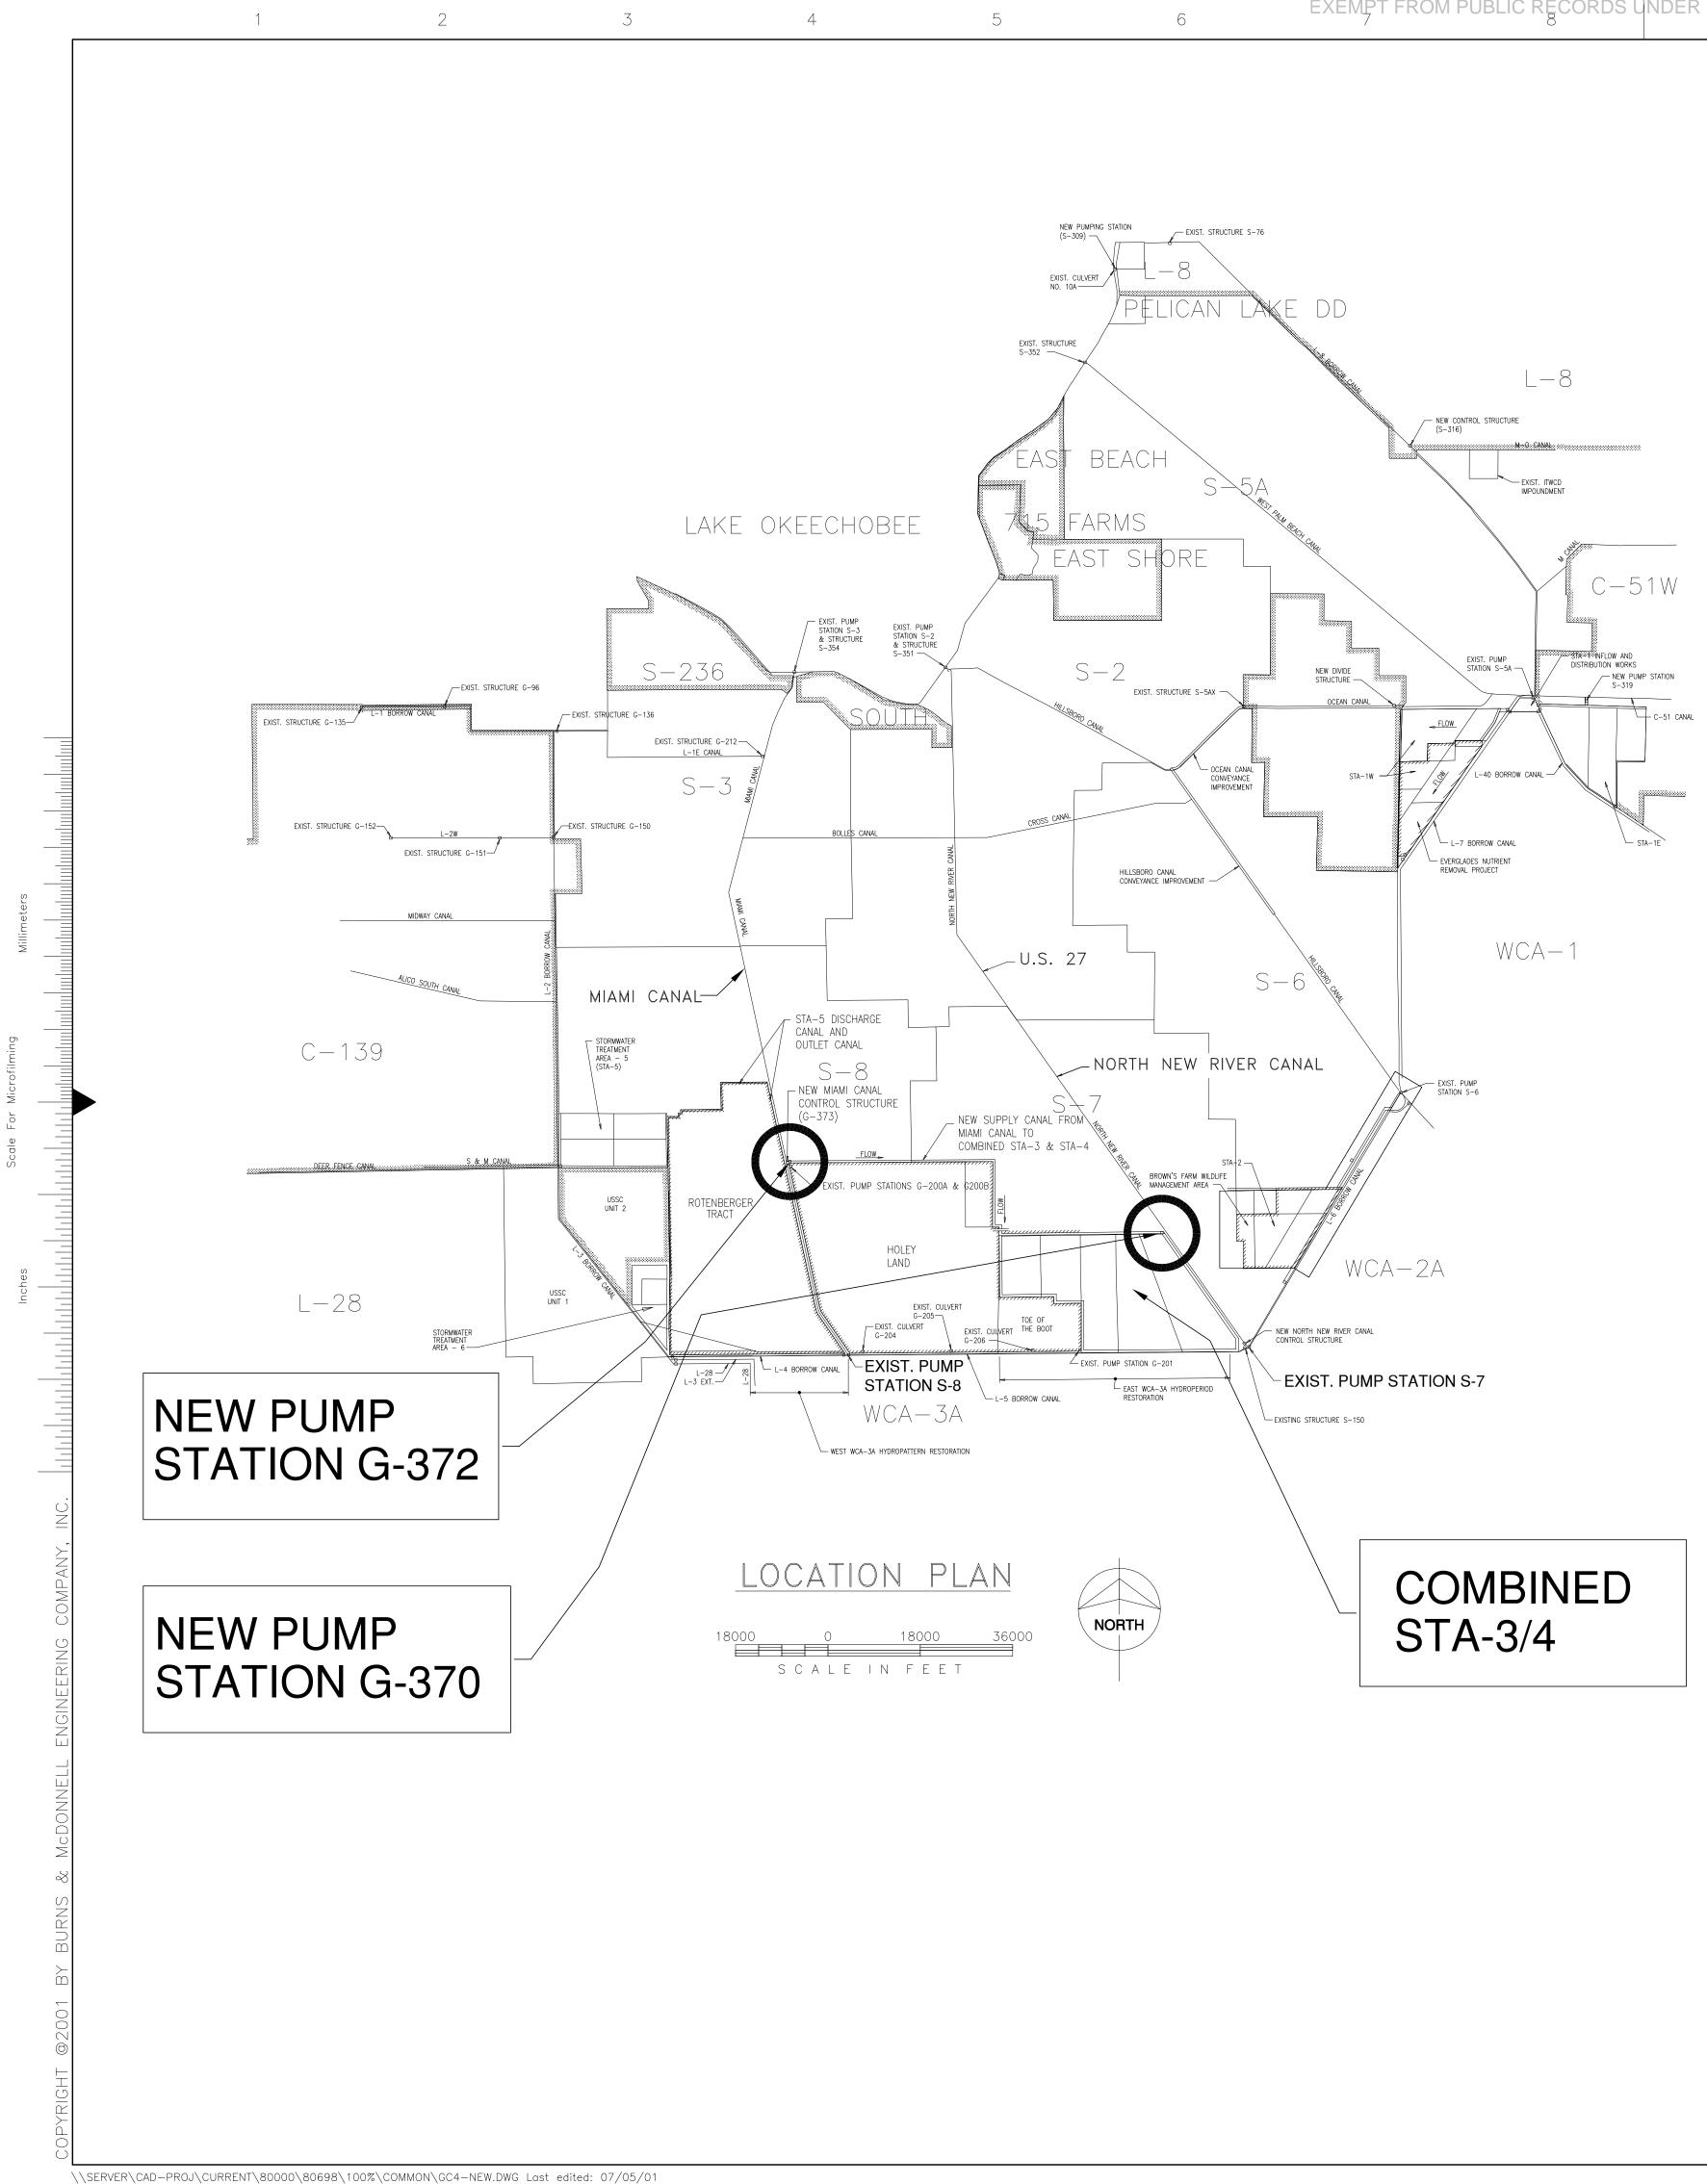

# SOUTH FLORIDA WATER MANAGEMENT DISTRICT **EVERGLADES CONSTRUCTION PROJECT** PALM BEACH COUNTY, FLORIDA **STORMWATER TREATMENT AREA 3/4 PUMPING STATIONS G-370 AND G-372**

GALEN E. MILLER, P.E. FLA. ENGINEER CERT. NO. 40624 FLA. ENGINEER CERT. NO. 53545 FLA. ENGINEER CERT. NO. 43113 FLA. ENGINEER CERT. NO. 40779