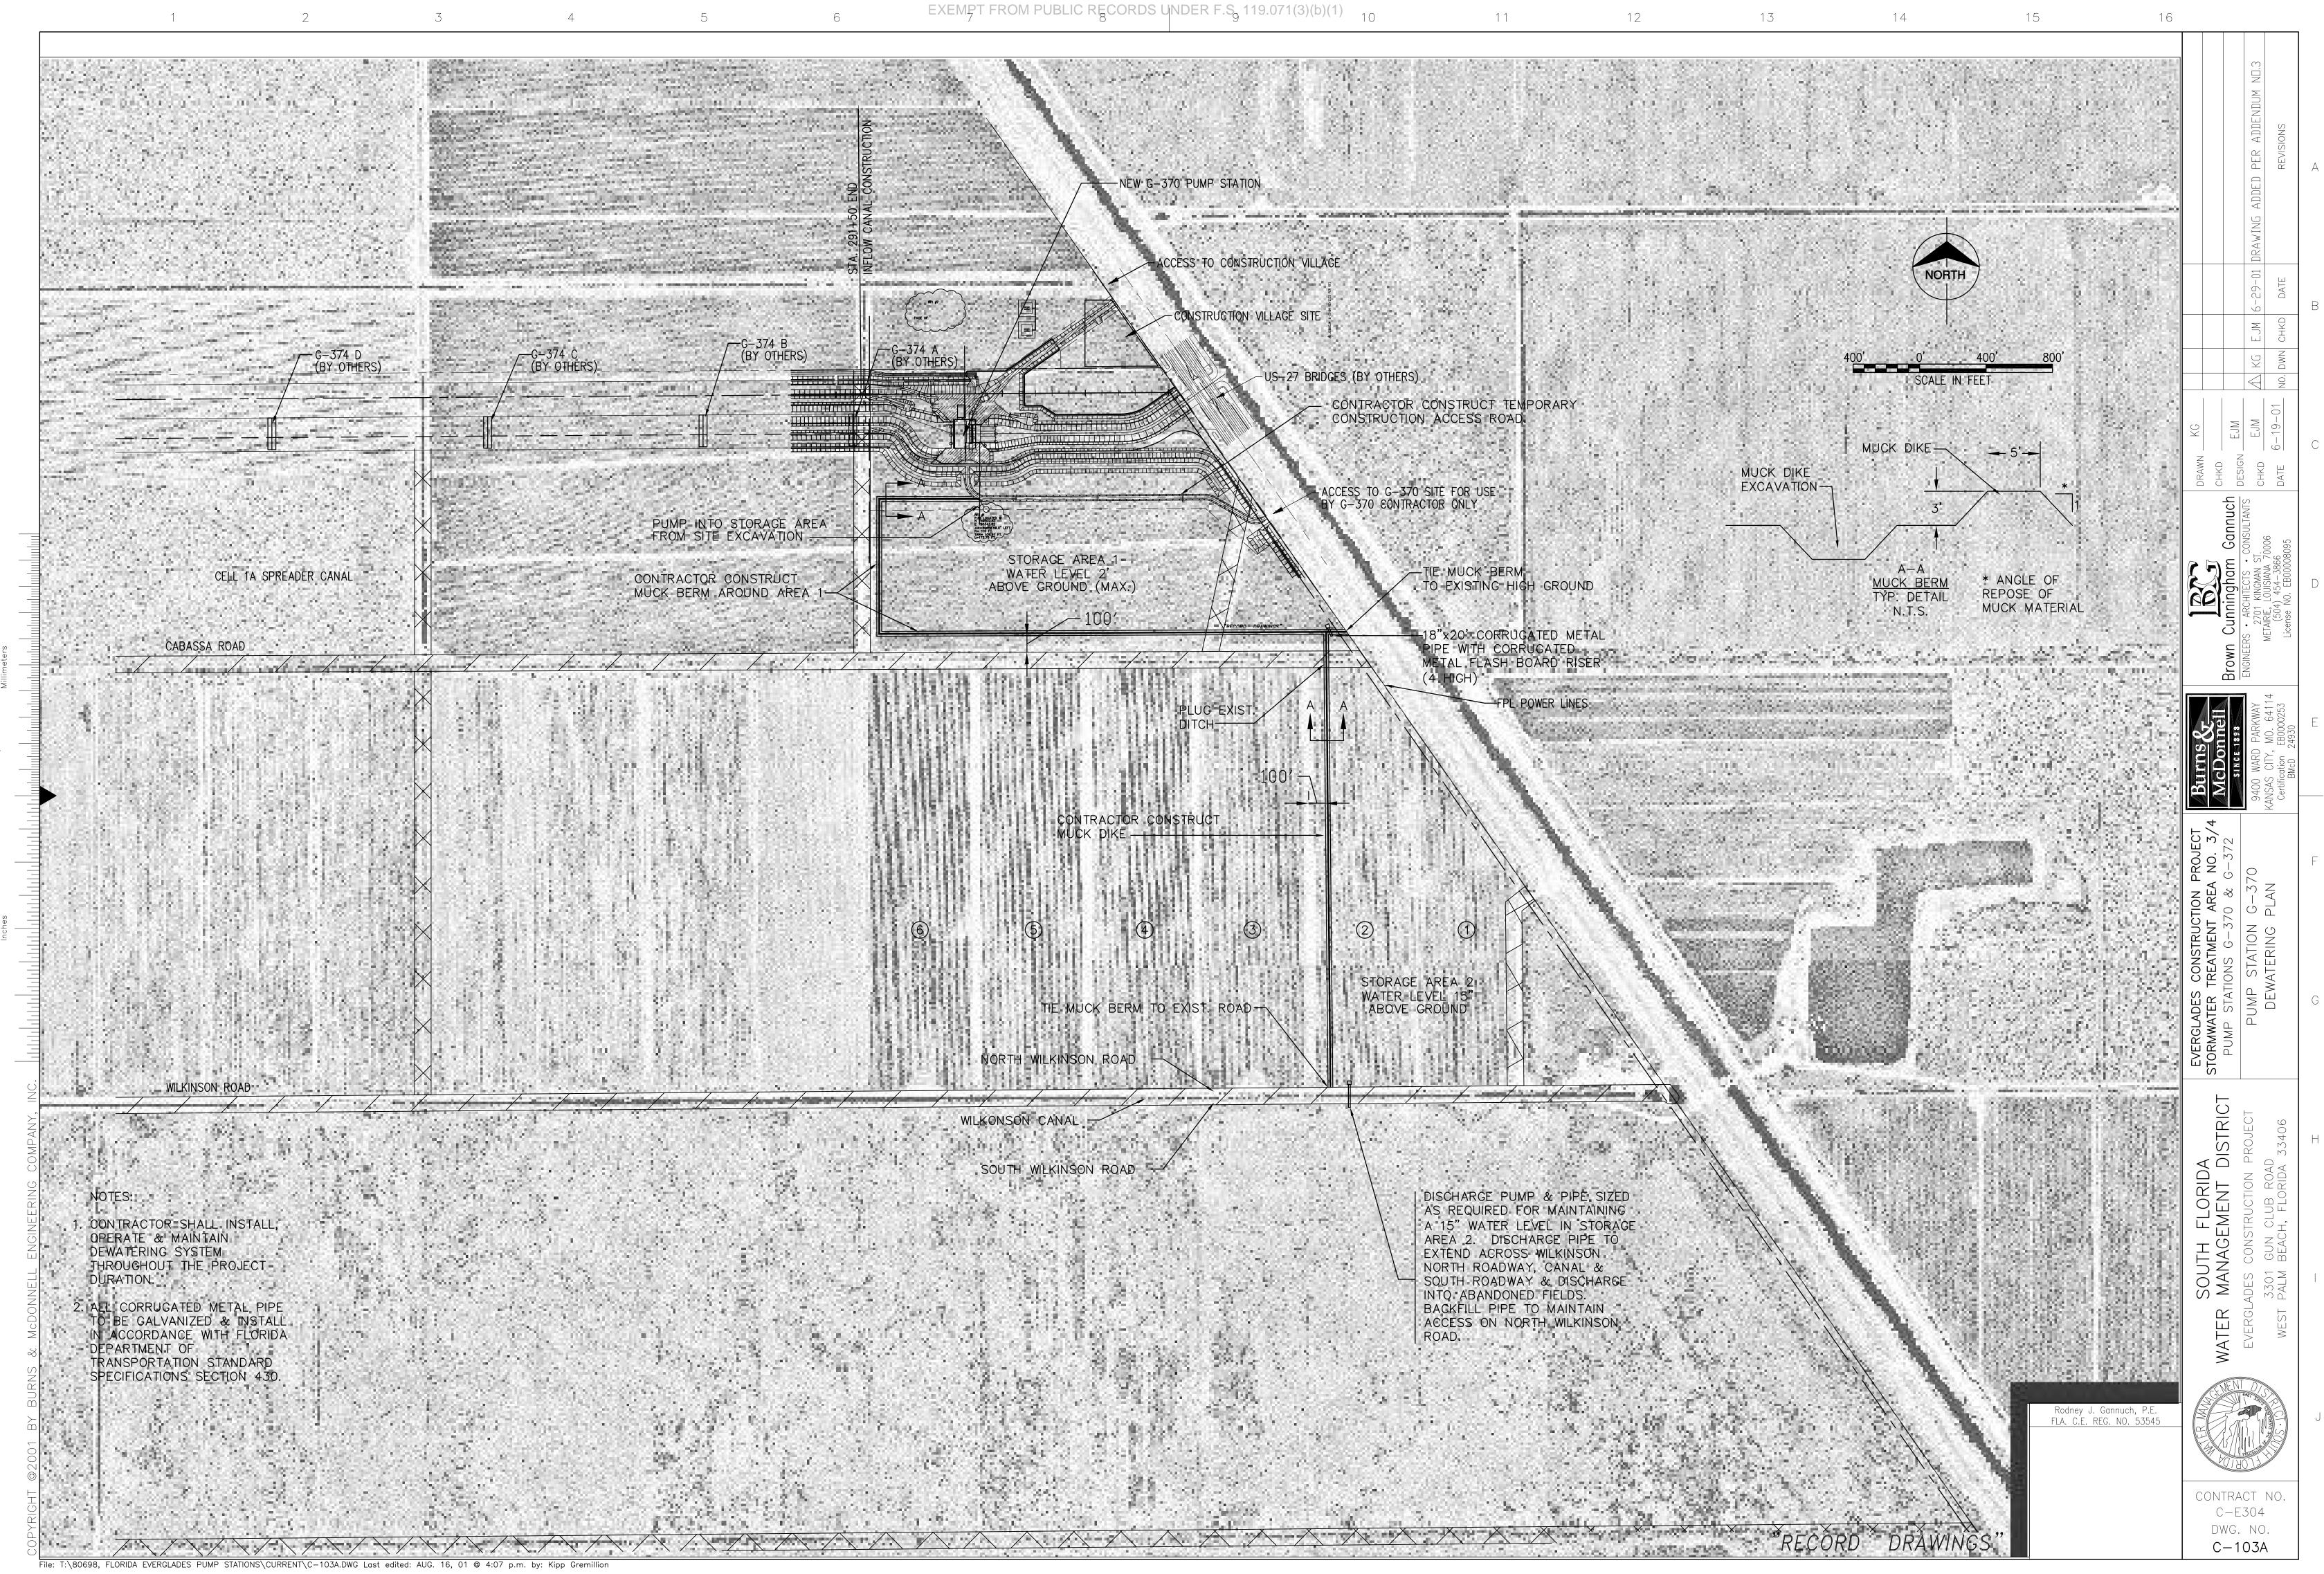

# SOUTH FLORIDA WATER MANAGEMENT DISTRICT **EVERGLADES CONSTRUCTION PROJECT** PALM BEACH COUNTY, FLORIDA **STORMWATER TREATMENT AREA 3/4 PUMPING STATIONS G-370 AND G-372**

GALEN E. MILLER, P.E. FLA. ENGINEER CERT. NO. 40624 FLA. ENGINEER CERT. NO. 53545 FLA. ENGINEER CERT. NO. 43113 FLA. ENGINEER CERT. NO. 40779