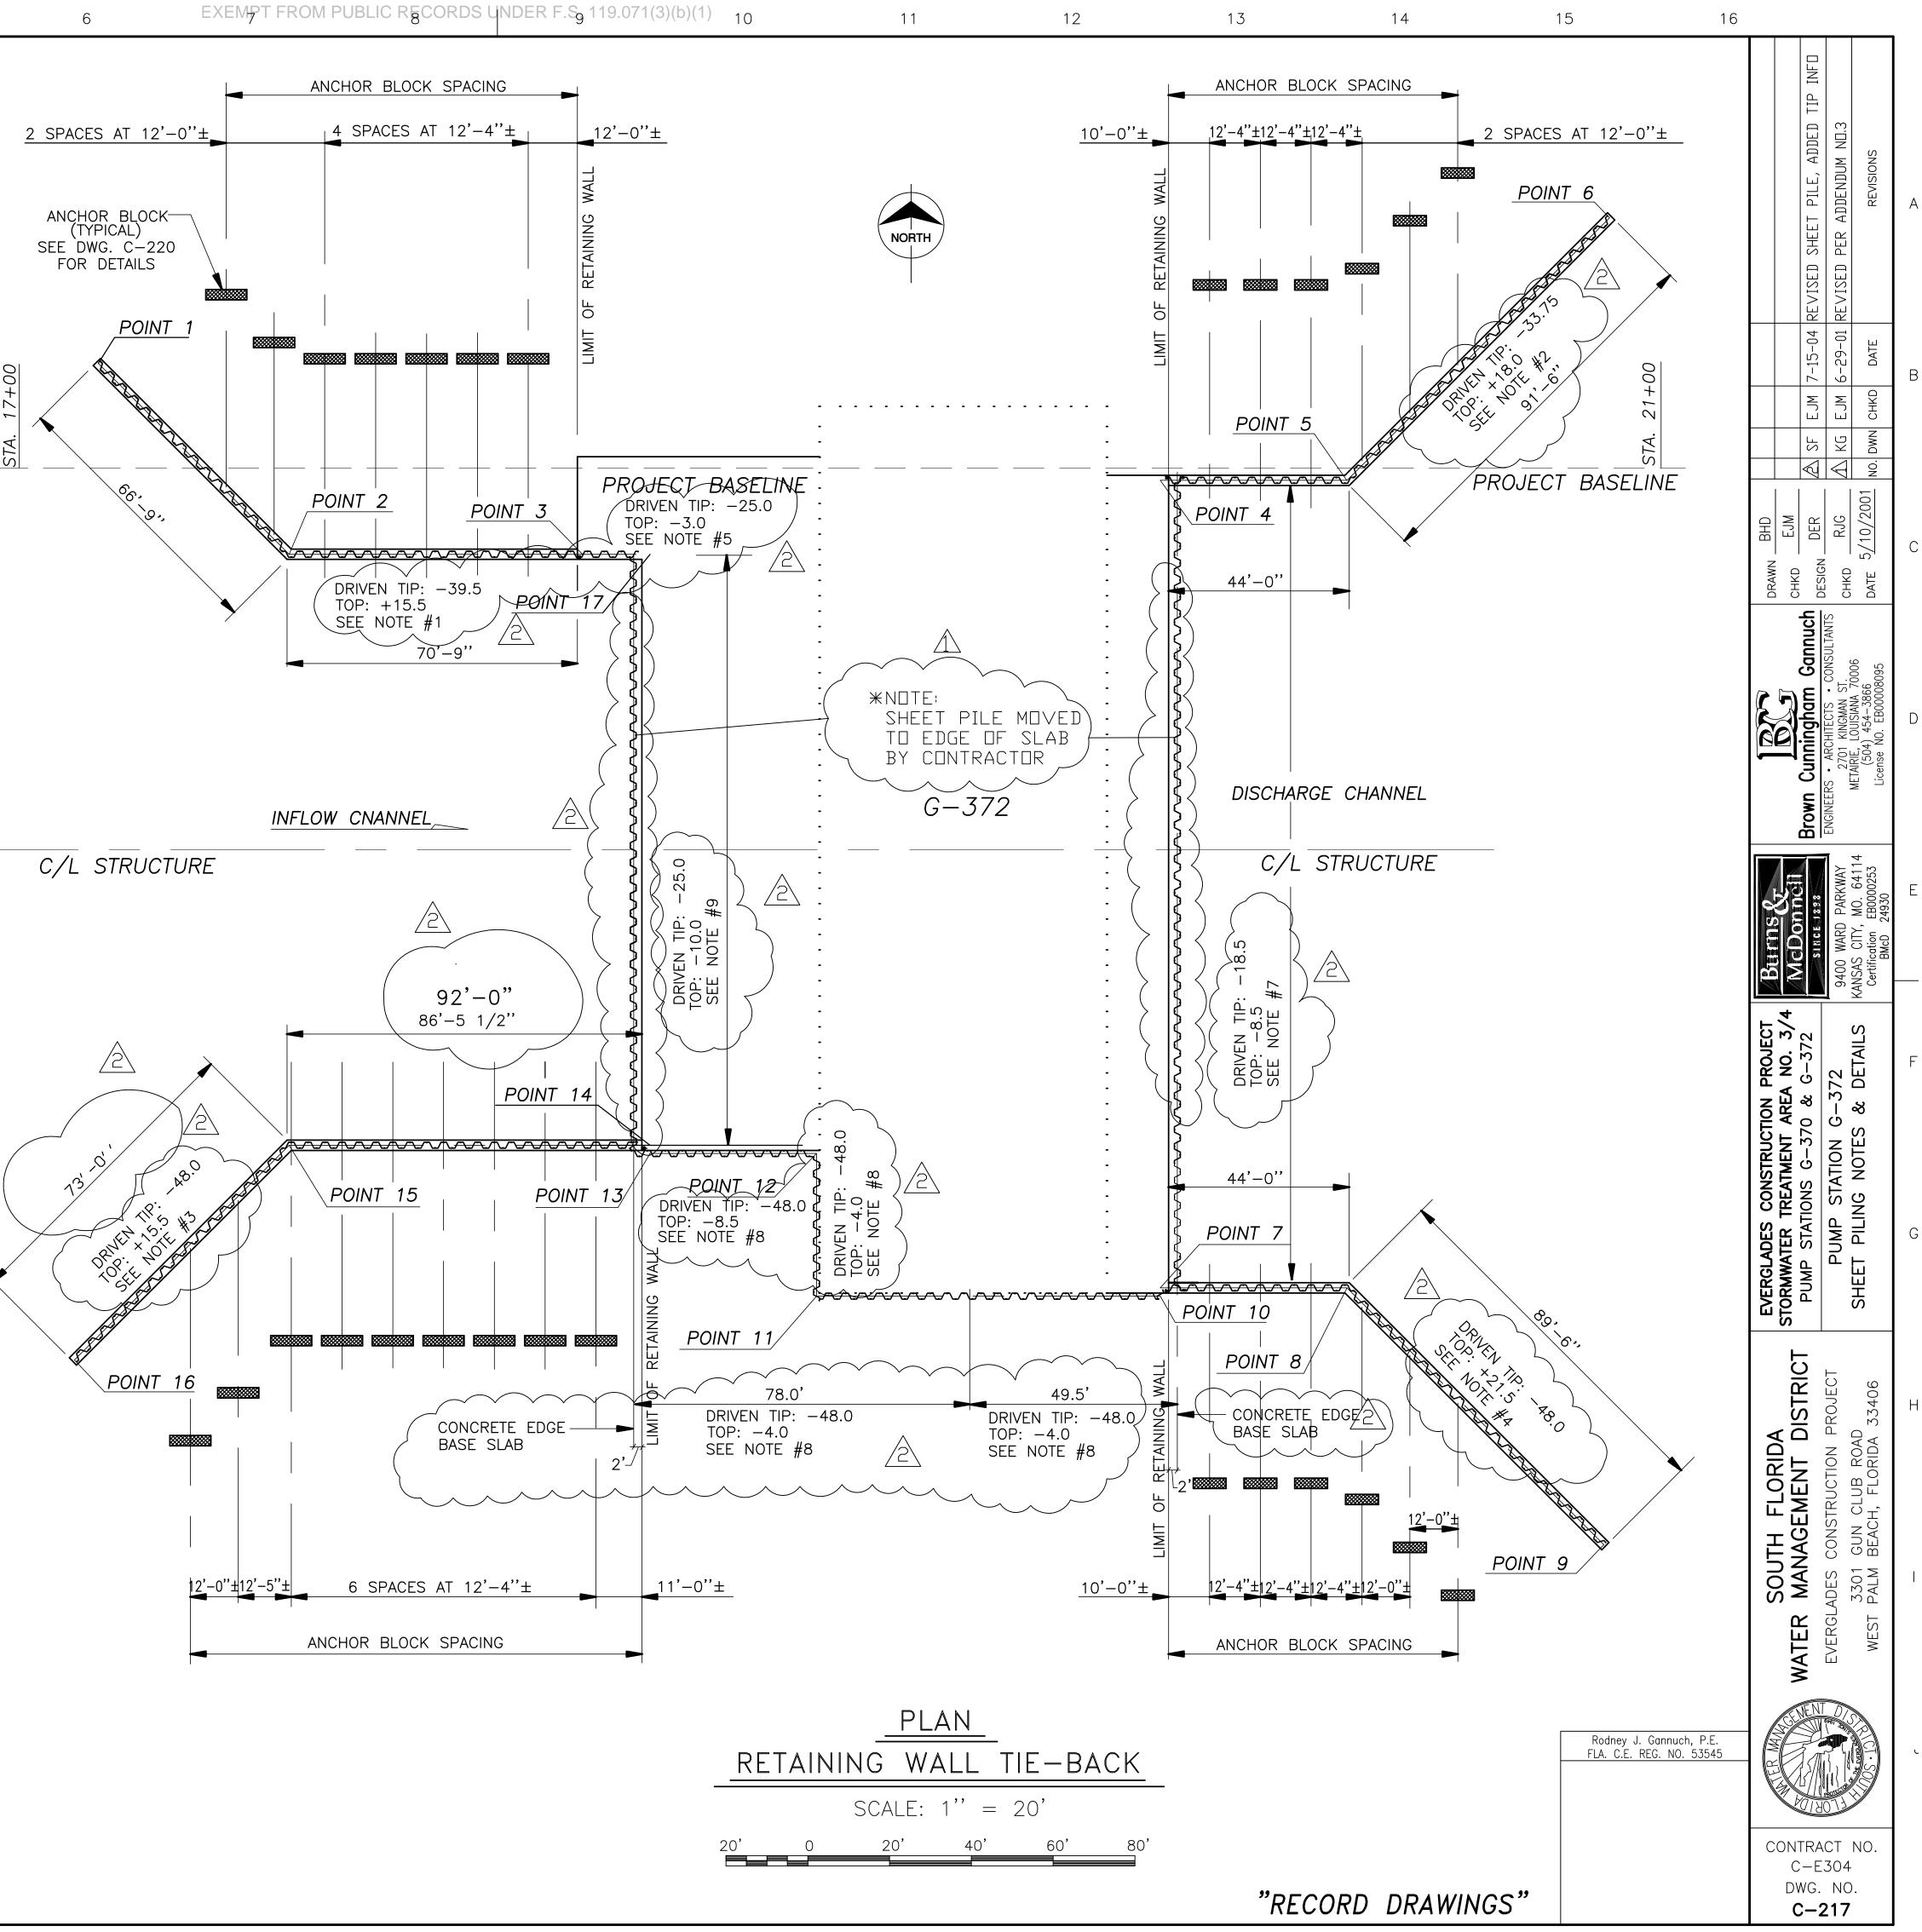

# SOUTH FLORIDA WATER MANAGEMENT DISTRICT **EVERGLADES CONSTRUCTION PROJECT** PALM BEACH COUNTY, FLORIDA **STORMWATER TREATMENT AREA 3/4 PUMPING STATIONS G-370 AND G-372**

GALEN E. MILLER, P.E. FLA. ENGINEER CERT. NO. 40624 FLA. ENGINEER CERT. NO. 53545 FLA. ENGINEER CERT. NO. 43113 FLA. ENGINEER CERT. NO. 40779

## **BURNS & McDONNELL**

STA 3/4 PROJECT CONSULTANT MANAGER

GALEN E. MILLER, P.E. FLA. ENGINEER CERT. NO. 40624

## **BROWN, CUNNINGHAM & GANNUCH, INC.**

PUMPING STATION DESIGN CONSULTANT DRAWINGS PREPARED UNDER SUPERVISION OF:

RODNEY J. GANNUCH, P.E. FLA. ENGINEER CERT. NO. 53545