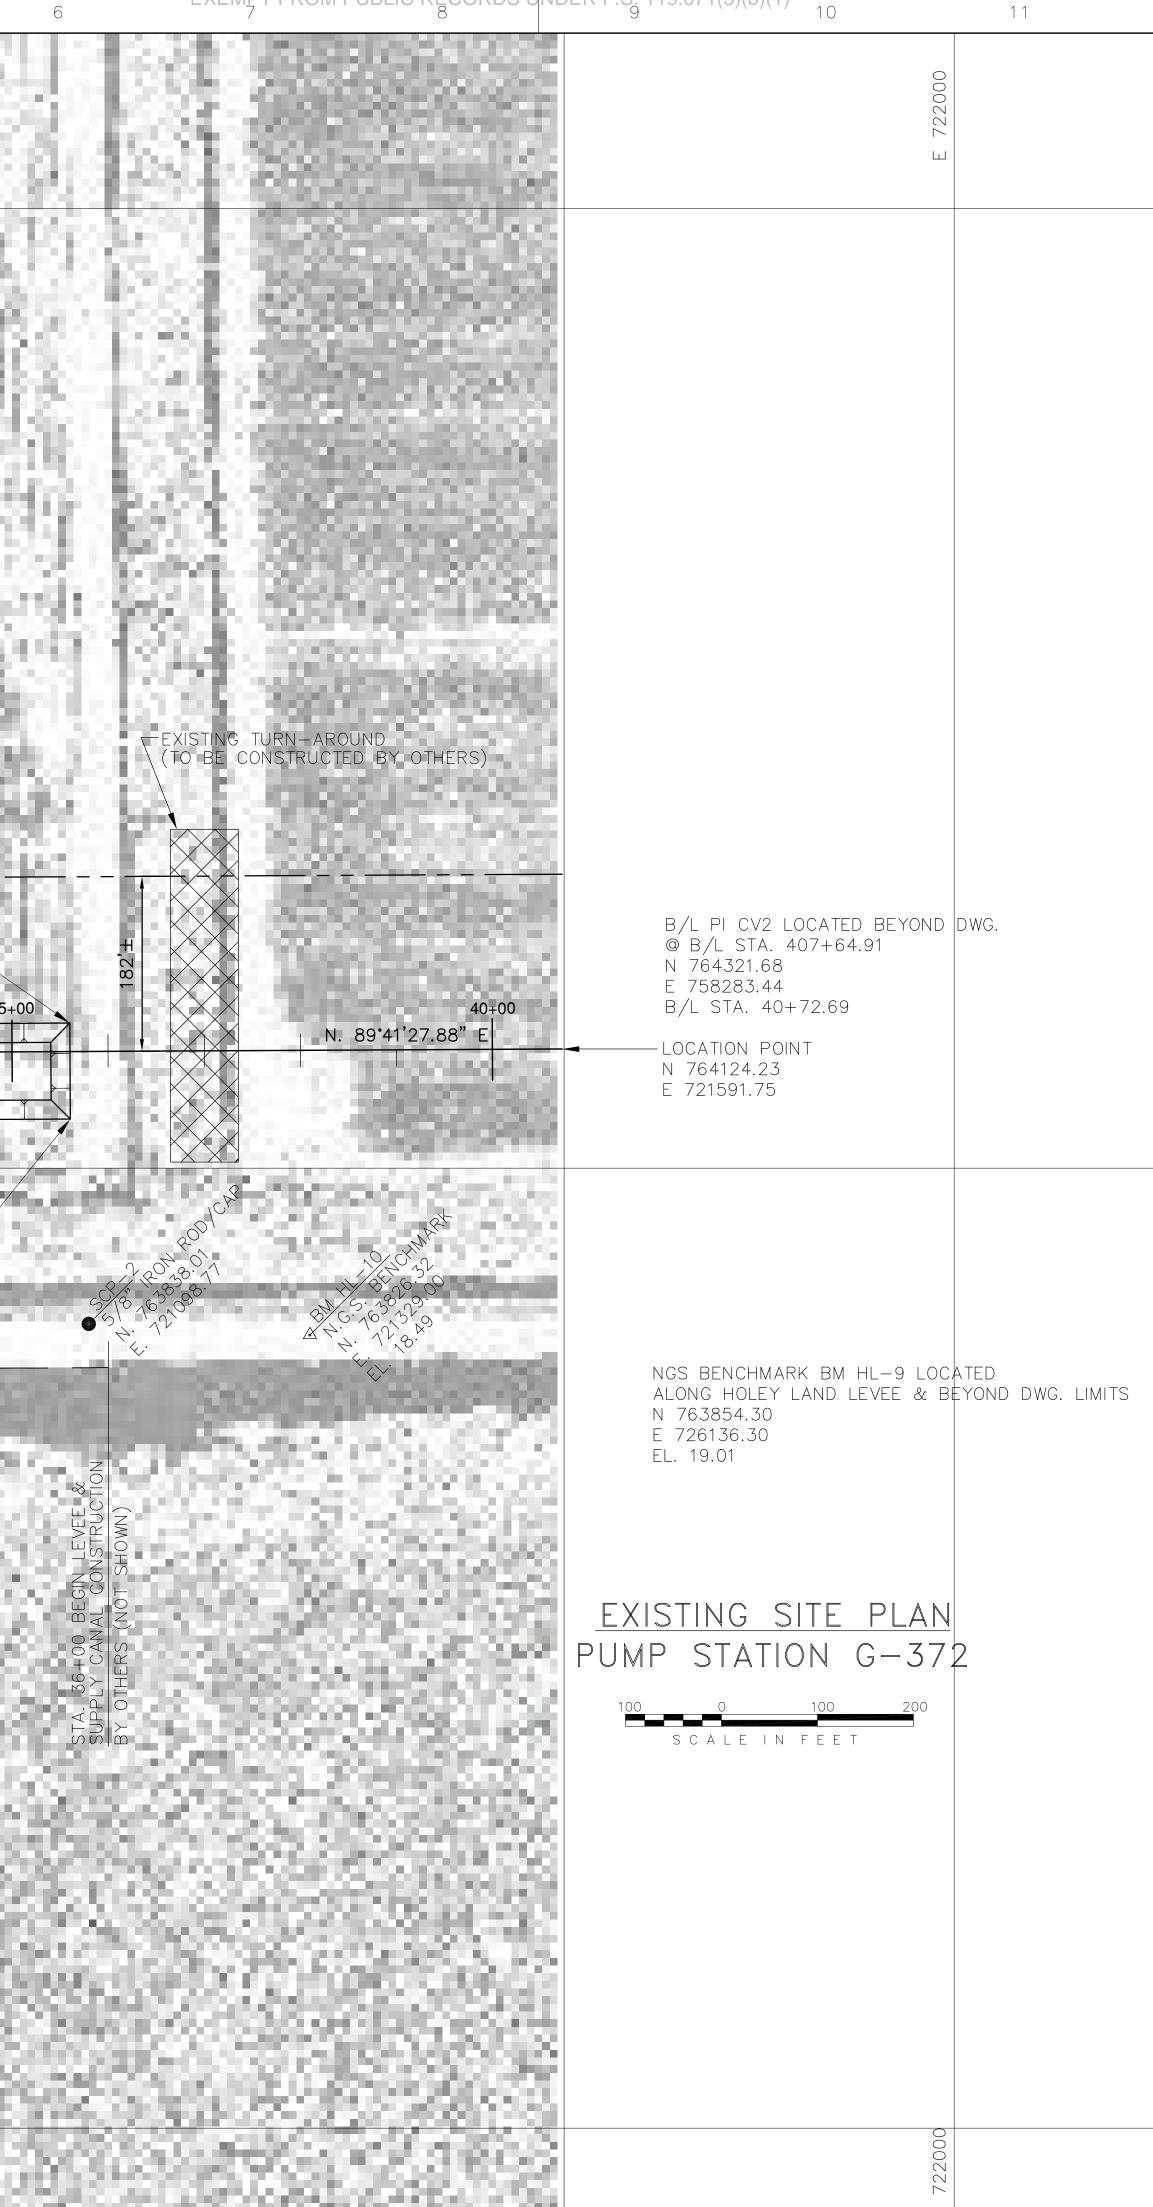

# SOUTH FLORIDA WATER MANAGEMENT DISTRICT **EVERGLADES CONSTRUCTION PROJECT** PALM BEACH COUNTY, FLORIDA **STORMWATER TREATMENT AREA 3/4 PUMPING STATIONS G-370 AND G-372**

GALEN E. MILLER, P.E. FLA. ENGINEER CERT. NO. 40624 FLA. ENGINEER CERT. NO. 53545 FLA. ENGINEER CERT. NO. 43113 FLA. ENGINEER CERT. NO. 40779