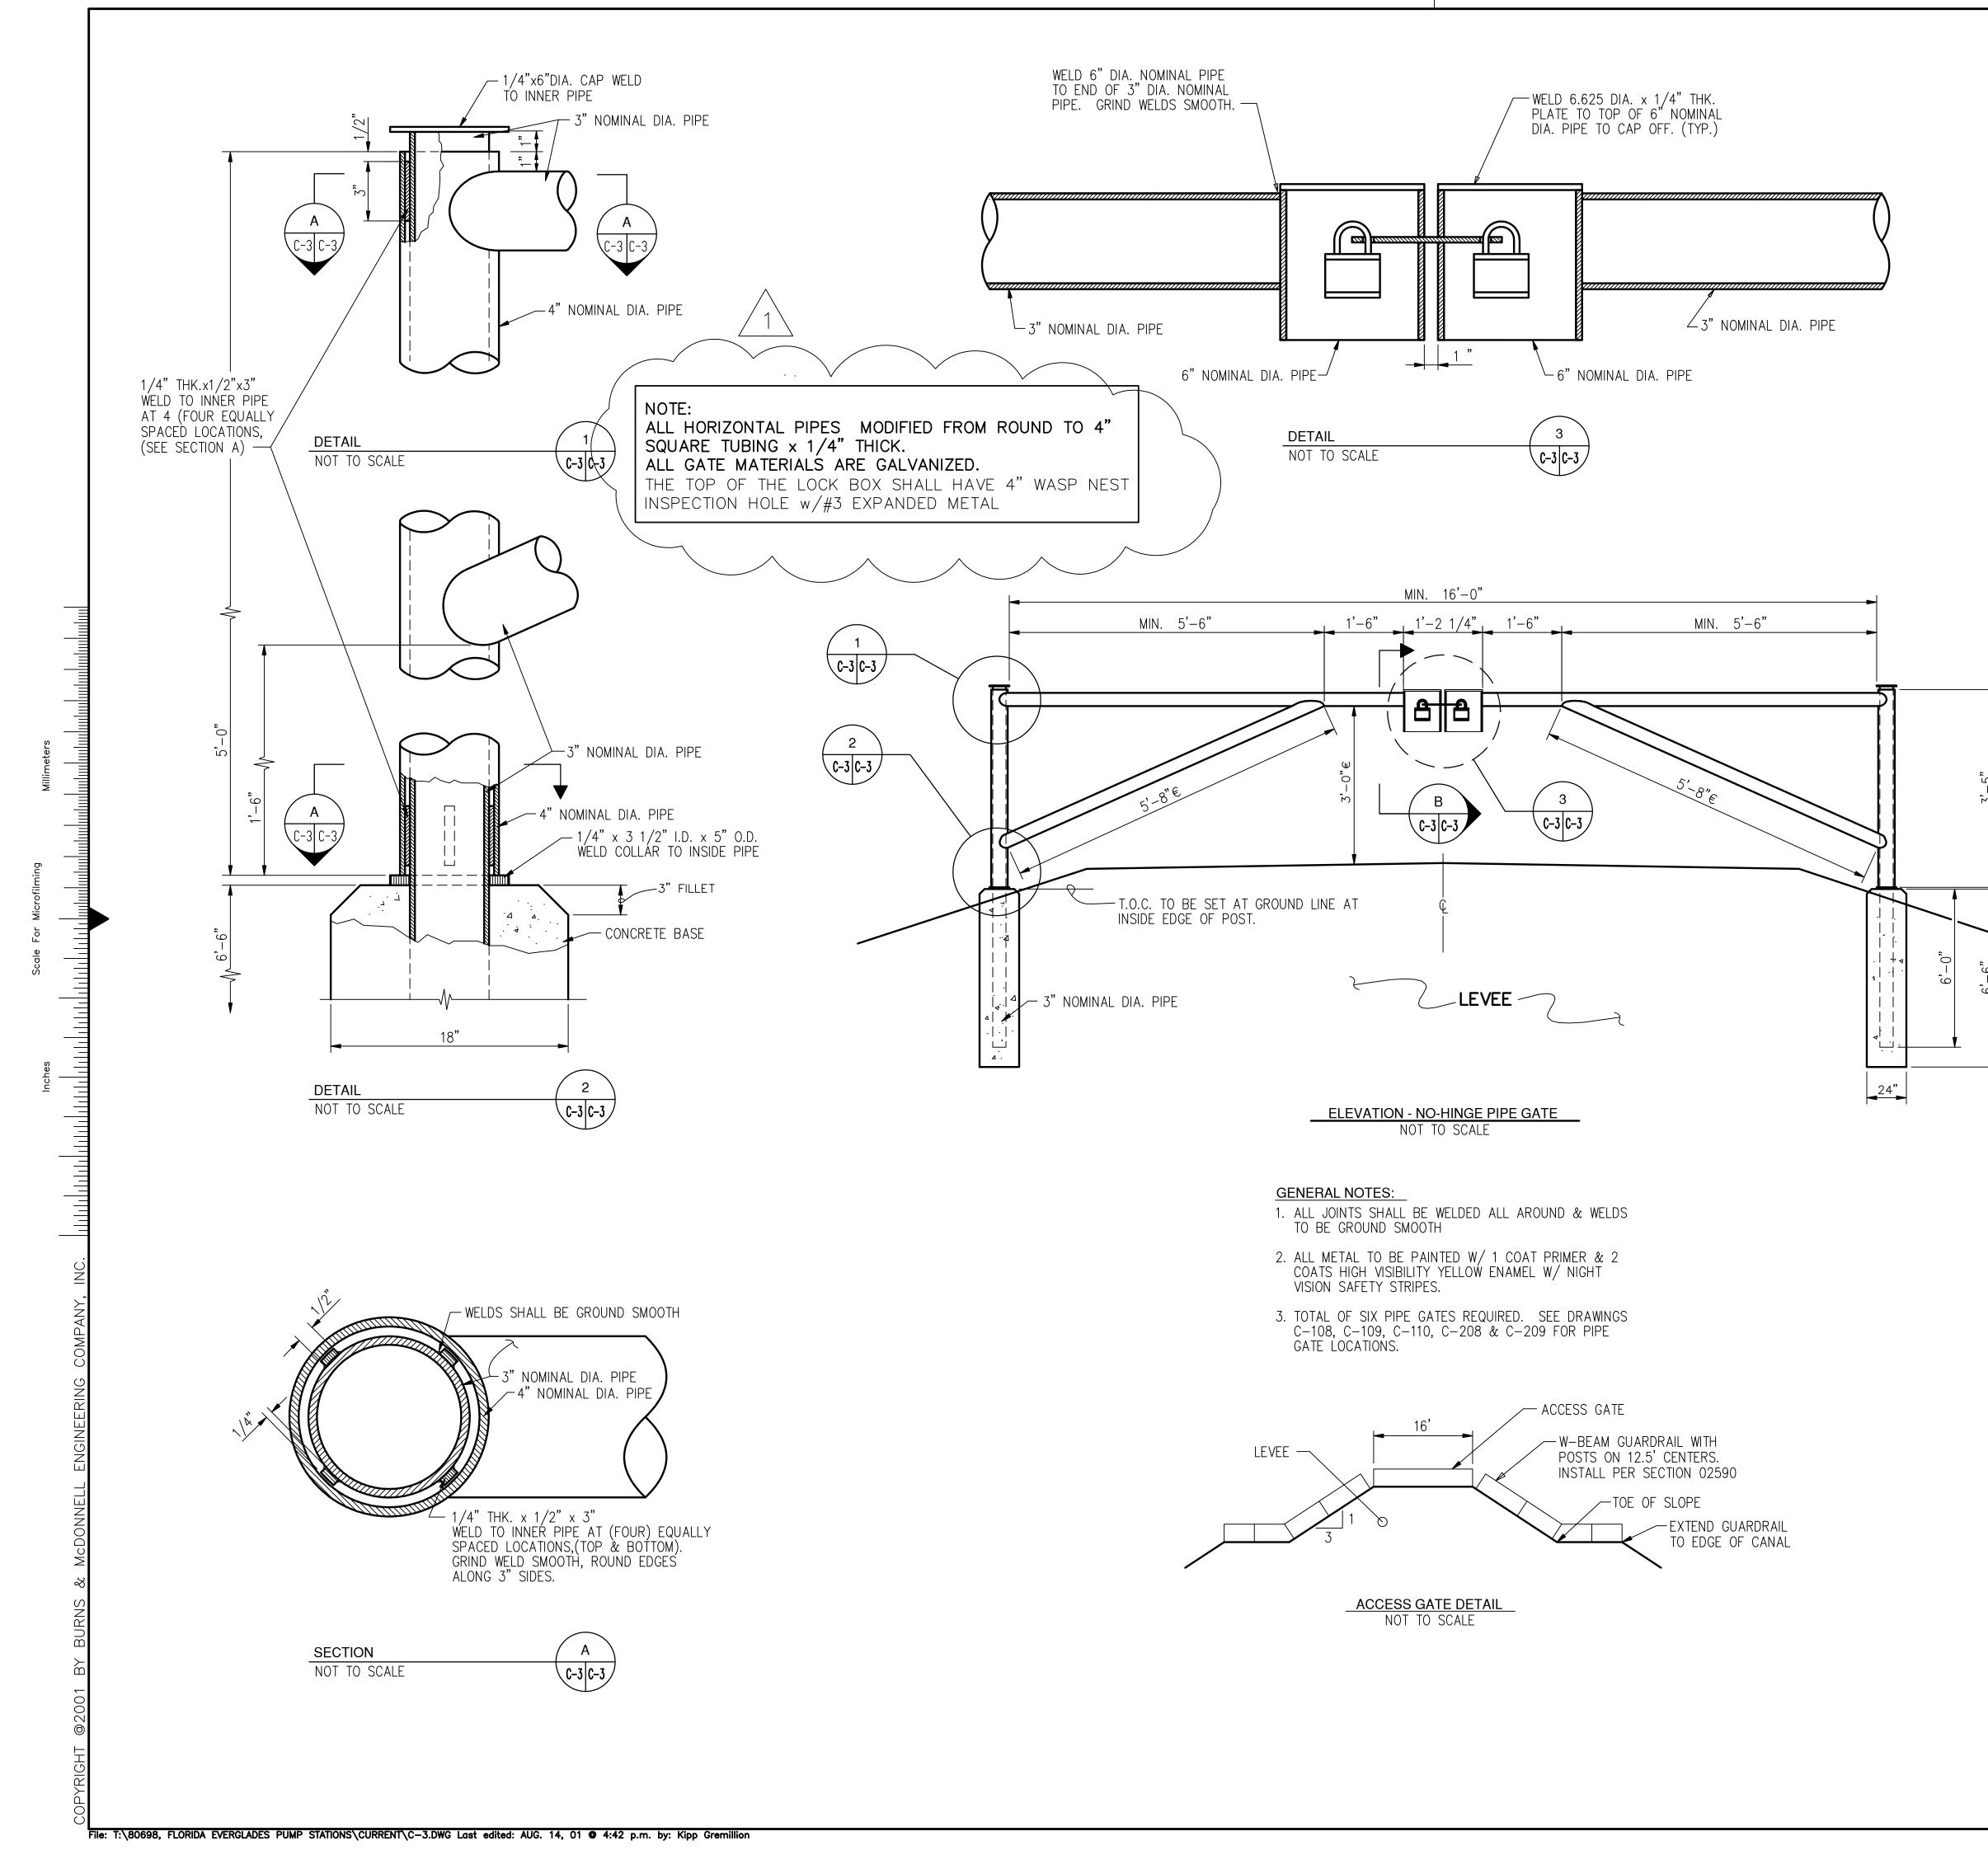

Gannuch, P.E.<br>LA. C.E. REG. NO. 53545            |                                                                    |                                                                                        | J |
|                                                                  | "RECOF                                                                                                             | 2D DRAWI                                              | NGS"                                                                                                       |                                                               | CONTRA<br>C-E<br>DWG.<br><b>GC</b> -                               | 304<br>NO.                                                                             |   |











15 16 WELD 1/4" THK. FILLER PLATE (TYP. BOTH SIDES) —  $|\overline{\mathbf{x}}|$ DRA ORD - 3" NOMINAL DIA. PIPE LOCK PIN REV R Δ PER -6" NOMINAL DIA. PIPE VISED 04 <u>\_</u> 02  $\geq$ . S В SECTION LJS SILVERSTEIN 001 C-3 C-3 NOT TO SCALE RECK 5/1 C C <u>Ч Н С</u> **Gannuch** CONSULTANTS ( )Inninghc S UMO. **E** PIPE DIMENSION NOMINAL OUTSIDE INSIDE DIAMETER DIAMETER DIAMETER S IN. IN. IN. 2.375 2.067 3.500 3.068 4.500 4.026 4 6.625 6.065 6 4 S CONSTRUCTION PROJECT TREATMENT AREA NO. 3/4 ATIONS G-370 & G-372 DE GATE DETAILS EVERGLADES ( STORMWATER TI PUMP STATIO -—1/2" DIA. HOLE (TYP.) SOUTH FLORIDA MANAGEMENT DISTRICT OJECT 33406 DAD CLUB H, FLOI 1 1/2<u>"</u>1 1/2 ISTRU GUN BEACH  $\odot$  $- \oplus$ 3301 PALM DES 3/4" (TYP.) WATER \_\_\_\_ 1/4" U U U ۲" L ∧ Щ ш LOCK PIN DETAIL NOT