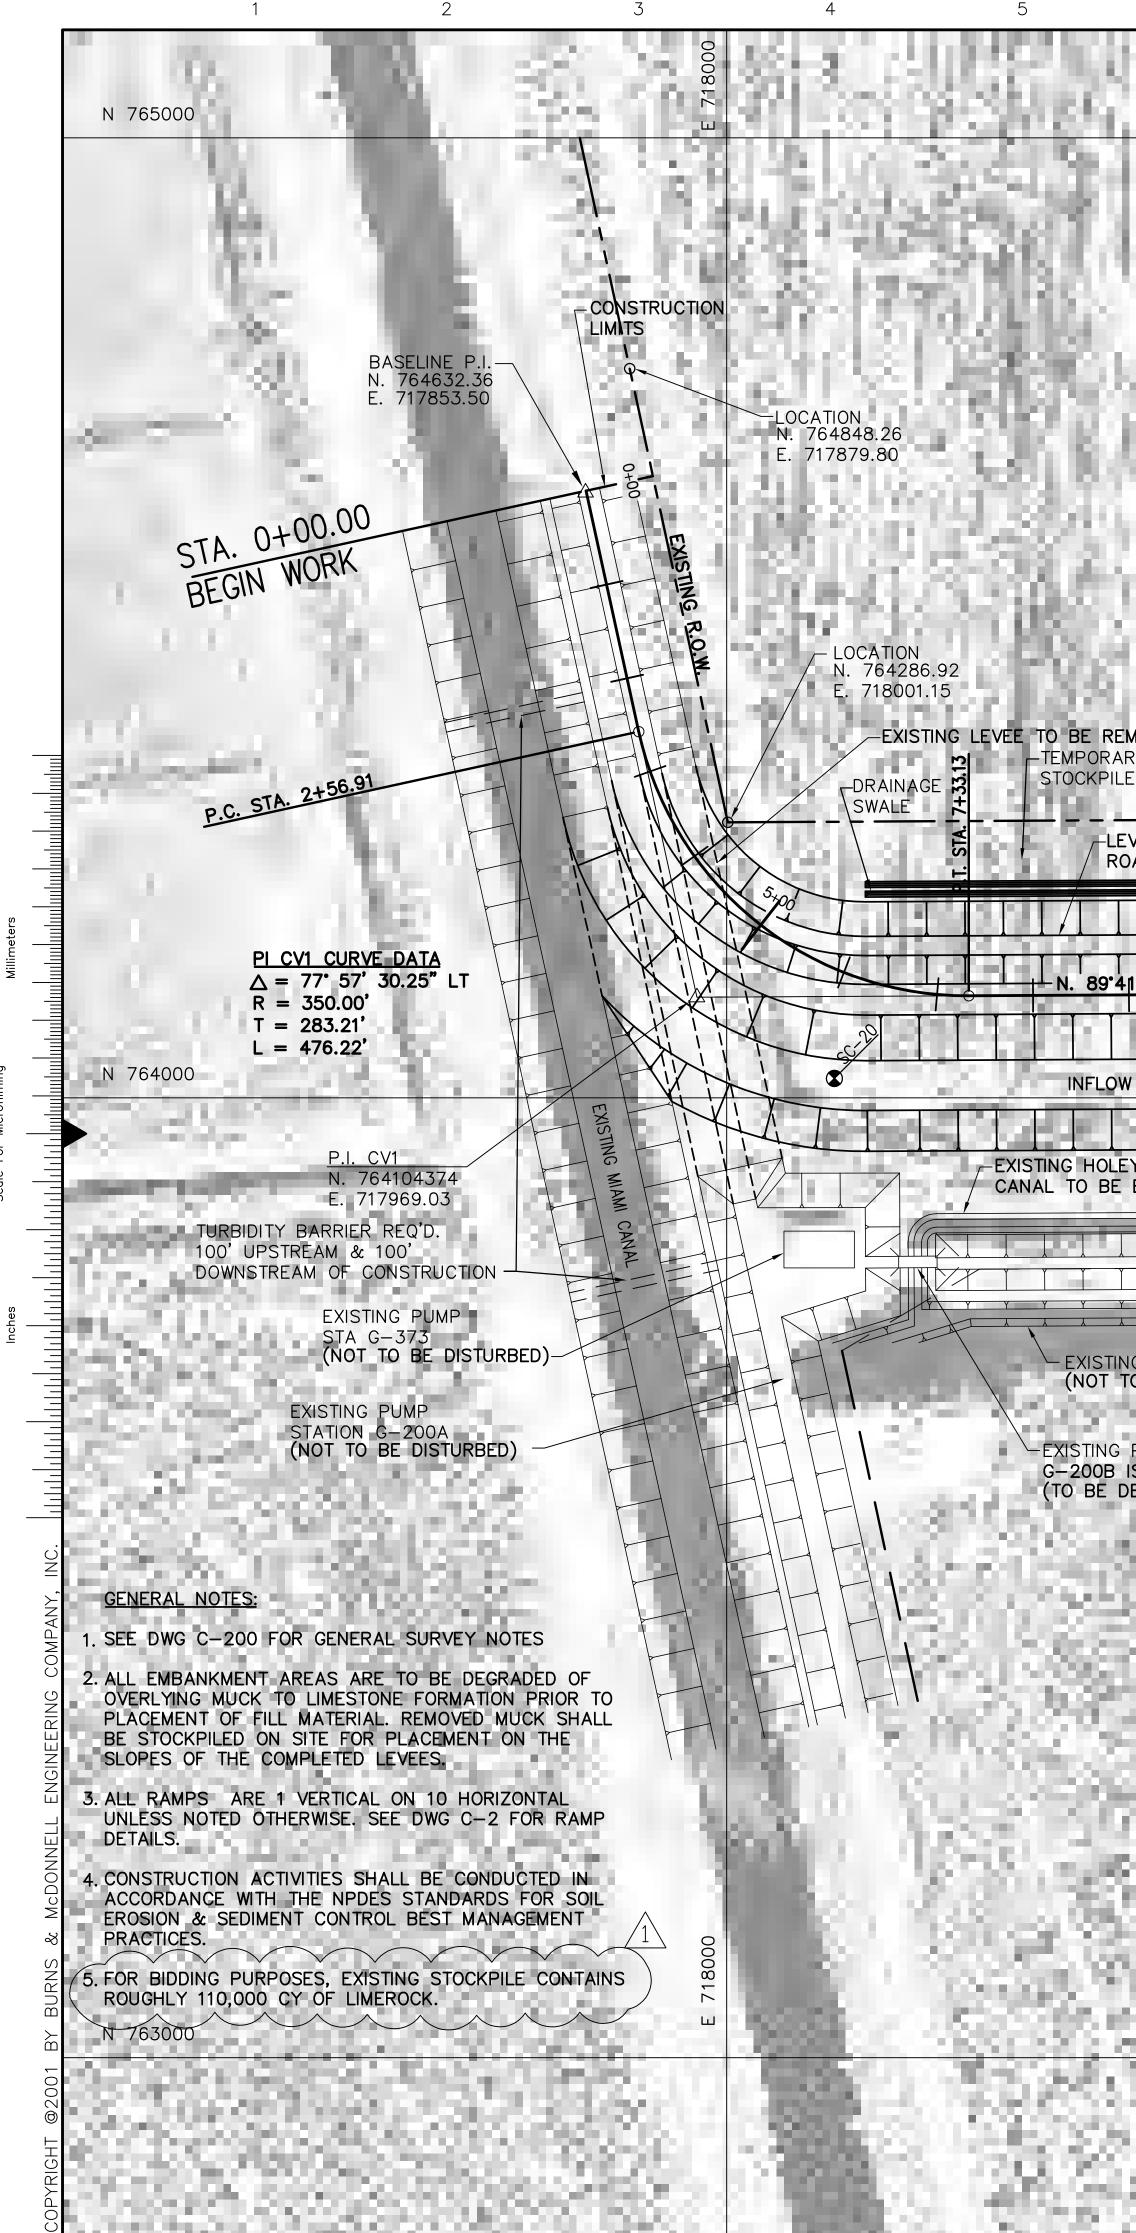

# SOUTH FLORIDA WATER MANAGEMENT DISTRICT **EVERGLADES CONSTRUCTION PROJECT** PALM BEACH COUNTY, FLORIDA **STORMWATER TREATMENT AREA 3/4 PUMPING STATIONS G-370 AND G-372**

GALEN E. MILLER, P.E. FLA. ENGINEER CERT. NO. 40624 FLA. ENGINEER CERT. NO. 53545 FLA. ENGINEER CERT. NO. 43113 FLA. ENGINEER CERT. NO. 40779