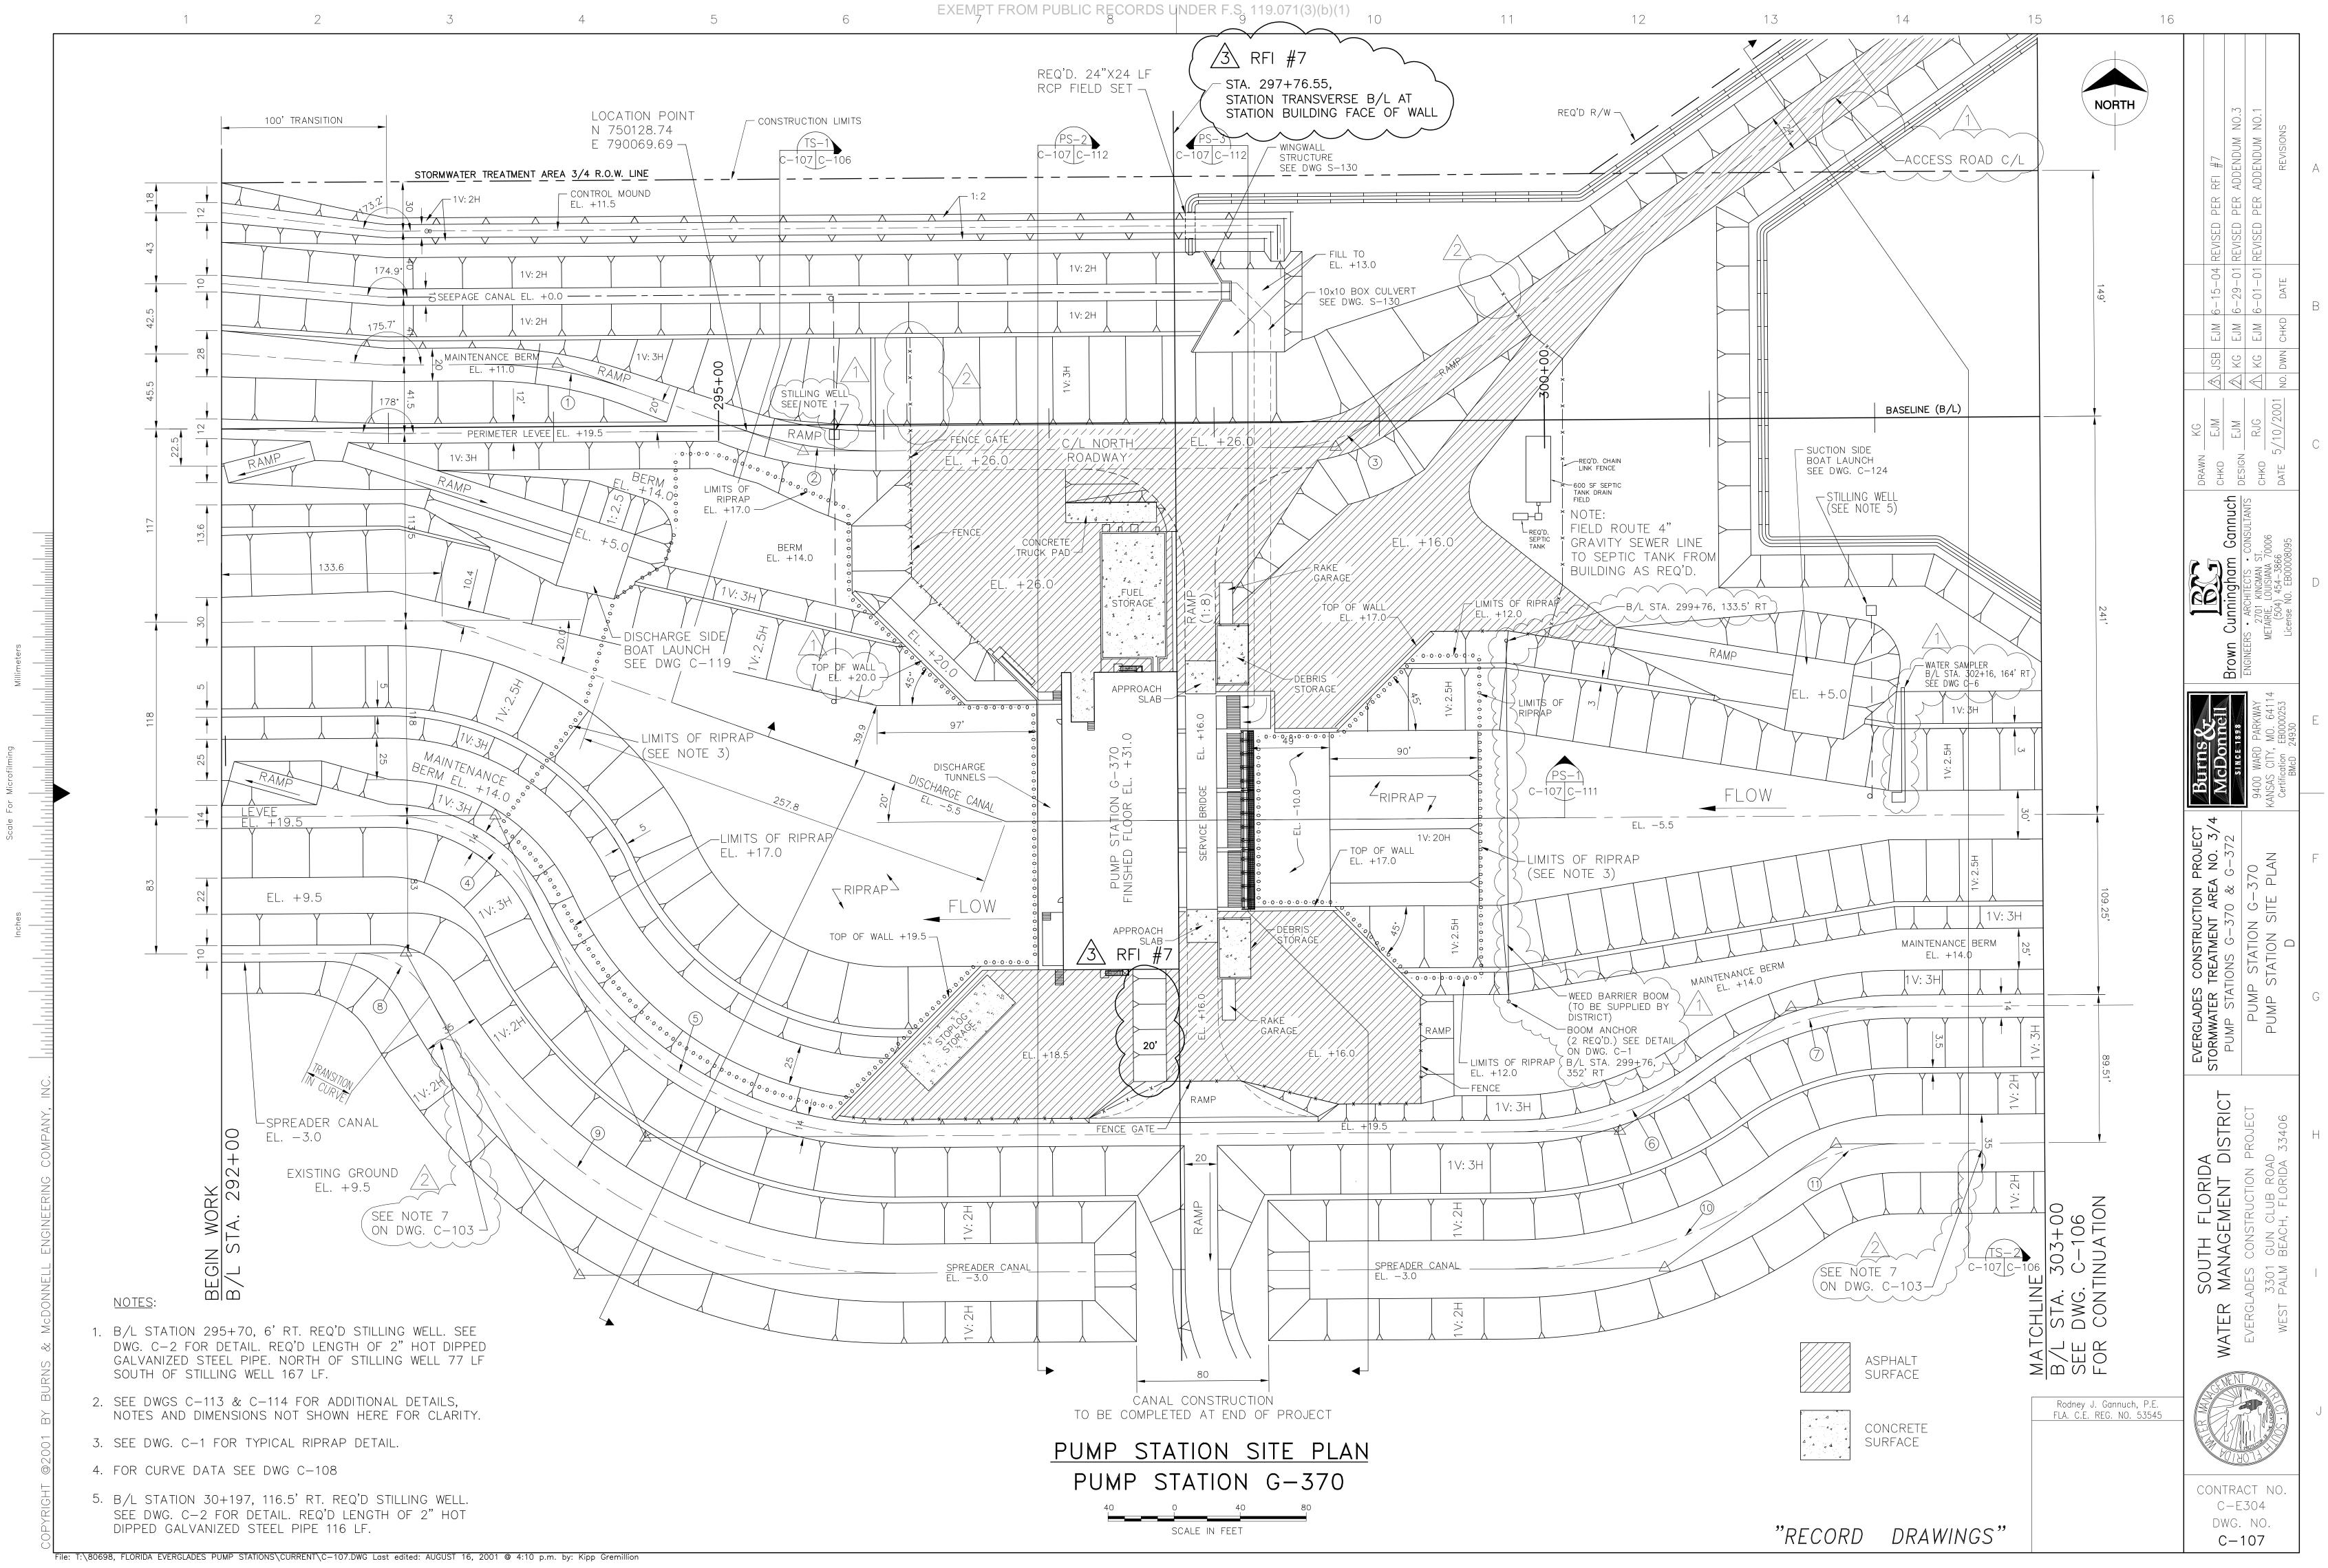

|     |     |                          |                  |           |       |                  |     |        |                   |       |     |     |
|      |     |     |                          |                  |           |       |                  |     |        |                   |       |     |     |
|      |     |     |                          |                  |           | ~     | -                | 30' | -      |                   |       |     |     |
|      |     |     |                          |                  |           |       |                  |     |        |                   |       |     |     |
| 1    | 00  | 120 | 140 16                   | 0 18             | 30        | 200   | 220              | 240 | 260    | 280               | 300   | 320 | 340 |













| 12                       | 13     | 14         | 15                       | 16                              |                                                                                                                                                               |   |
|--------------------------|--------|------------|--------------------------|---------------------------------|---------------------------------------------------------------------------------------------------------------------------------------------------------------|---|
|                          |        |            |                          |                                 | REVISED PER ADC