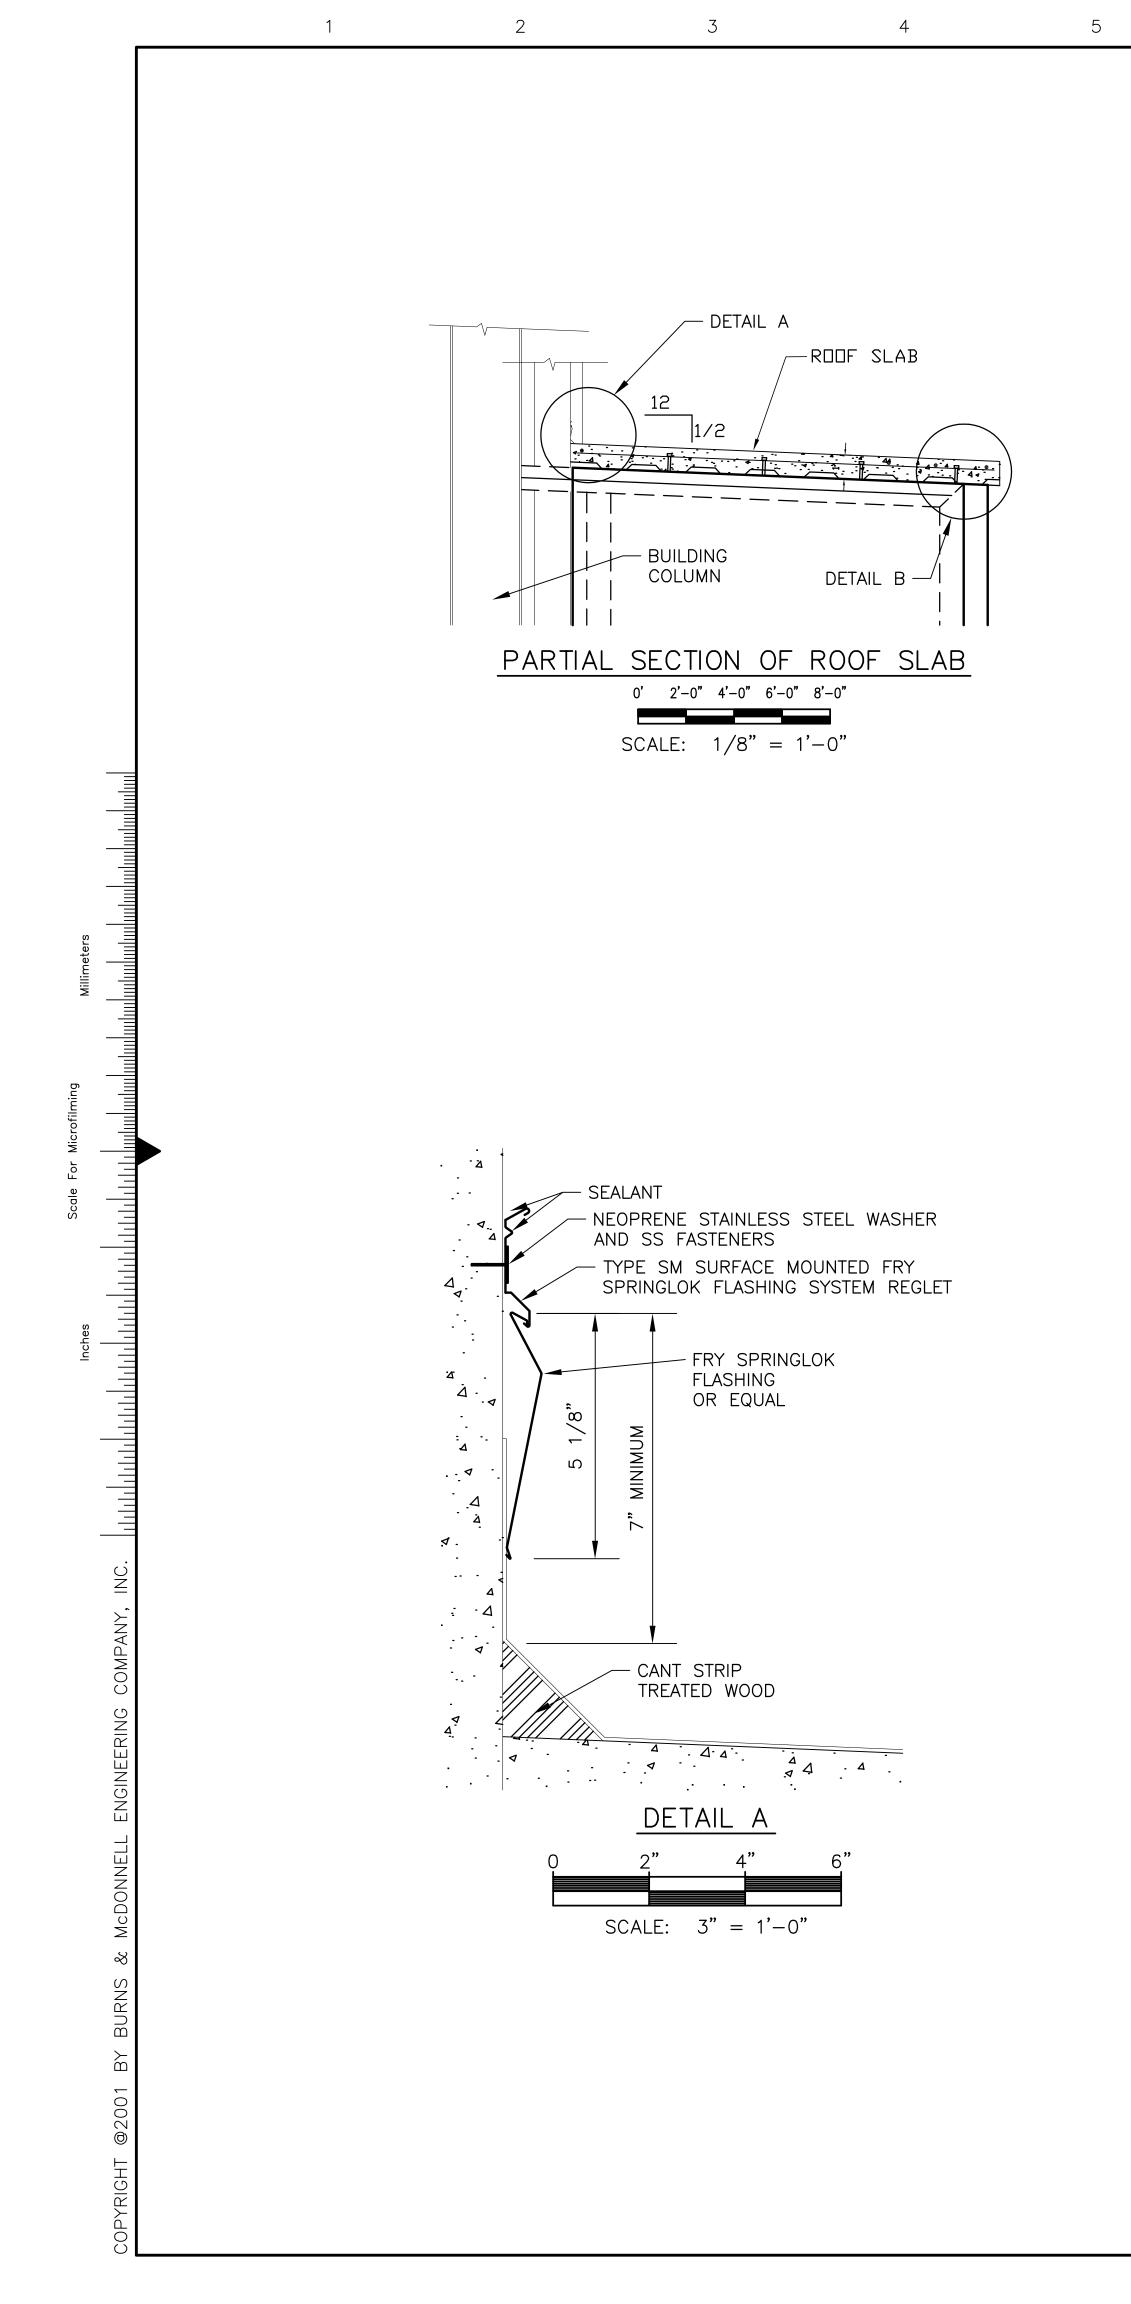

# SOUTH FLORIDA WATER MANAGEMENT DISTRICT **EVERGLADES CONSTRUCTION PROJECT** PALM BEACH COUNTY, FLORIDA **STORMWATER TREATMENT AREA 3/4 PUMPING STATIONS G-370 AND G-372**

GALEN E. MILLER, P.E. FLA. ENGINEER CERT. NO. 40624 FLA. ENGINEER CERT. NO. 53545 FLA. ENGINEER CERT. NO. 43113 FLA. ENGINEER CERT. NO. 40779