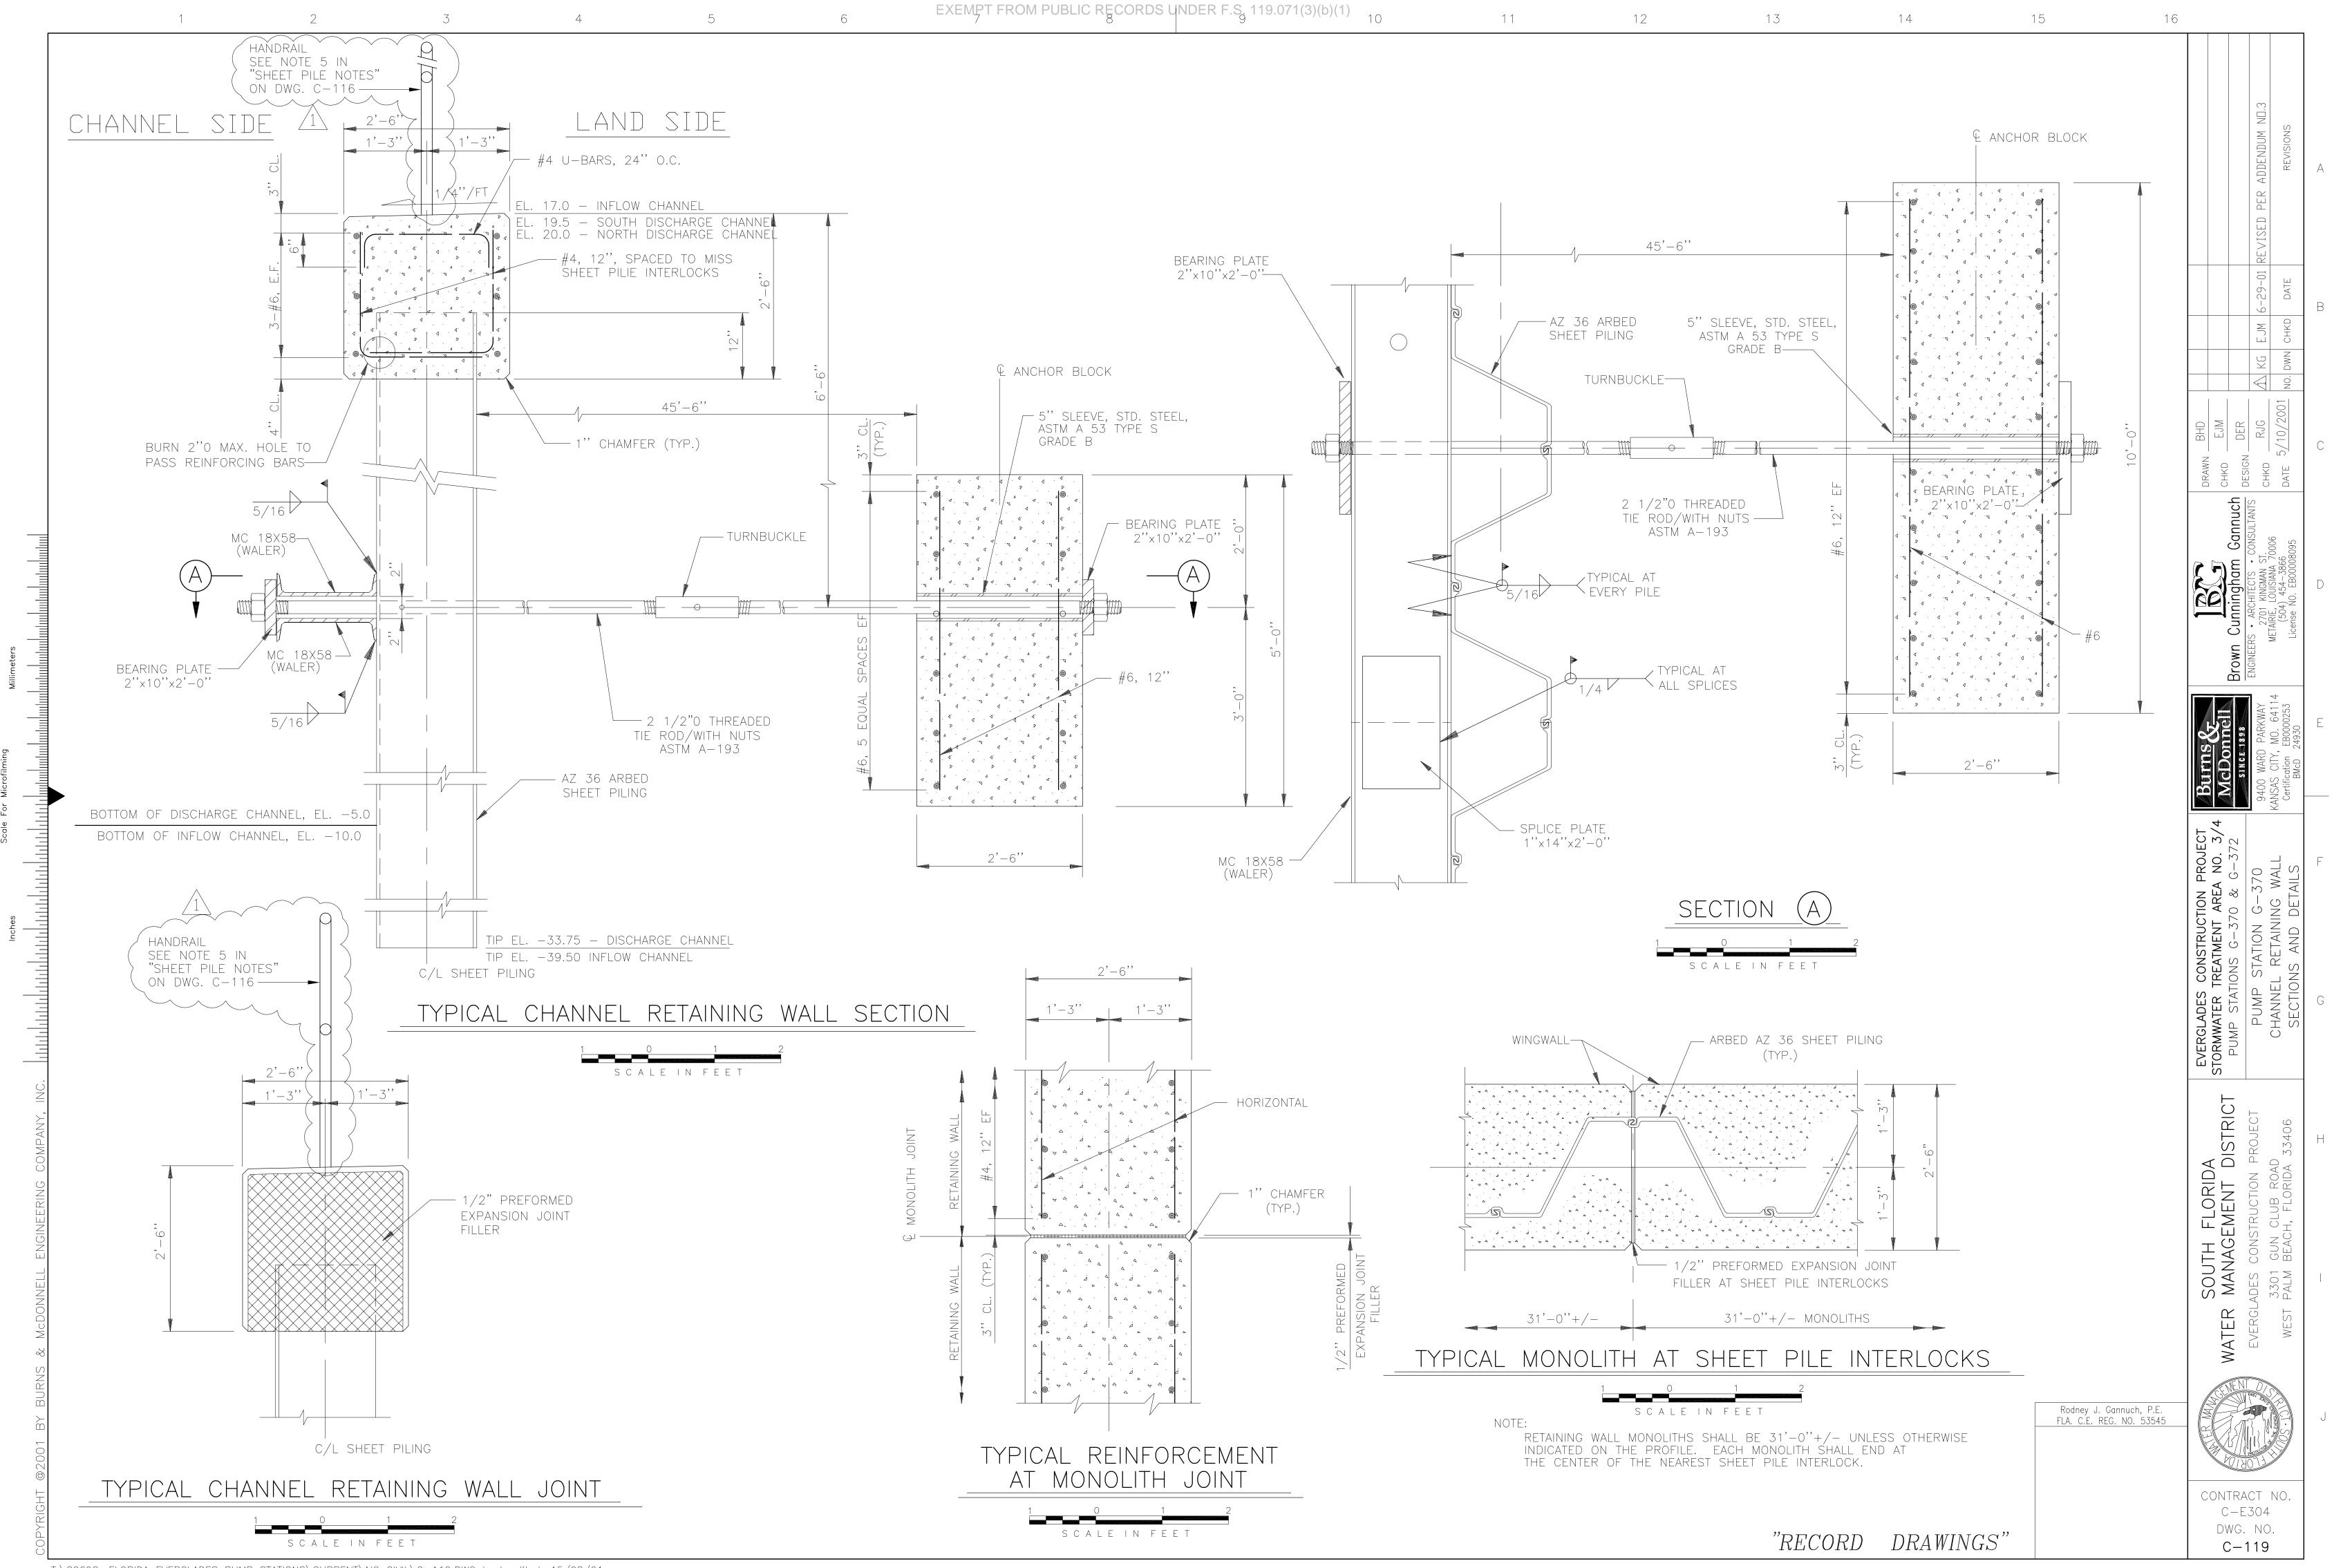

|                        | Rodney J. Gannuch, P.E.<br>FLA. C.E. REG. NO. 53545 | AT THE AND                                                                                                                                                                                                                                                                     |
| "REC                                          | ORD DRAWINGS"          |                                                     | C-E304<br>DWG. NO.<br><b>C-118</b>                                                                                                                                                                                                                                                                                 |



T:\80698, FLORIDA EVERGLADES PUMP STATIONS\CURRENT\NO CIVIL\C-119.DWG Last edited: 15/08/01





















File: T:\80698, FLORIDA EVERGLADES PUMP STATIONS\CURRENT\C-125.DWG Last edited: AUG. 16, 01 @ 4:27 p.m. by: Kipp Gremillion

## SOIL BORINGS AND LEGEND PUMP STATION G-370





WΗ

10

19\_

17

21

39

22

\_\_\_\_\_.

AT -41.2' NGVD

G370-B6

"RECORD DRAWINGS"

DWG. NO.

C-125



File: T:\80698, FLORIDA EVERGLADES PUMP STATIONS\CURRENT\C-126.DWG Last edited: AUG. 15, 01 @ 3:18 p.m. by: Kipp Gremillion

| 12                    | 13                            | 1                                | 4             | 15                       | 16                                      |