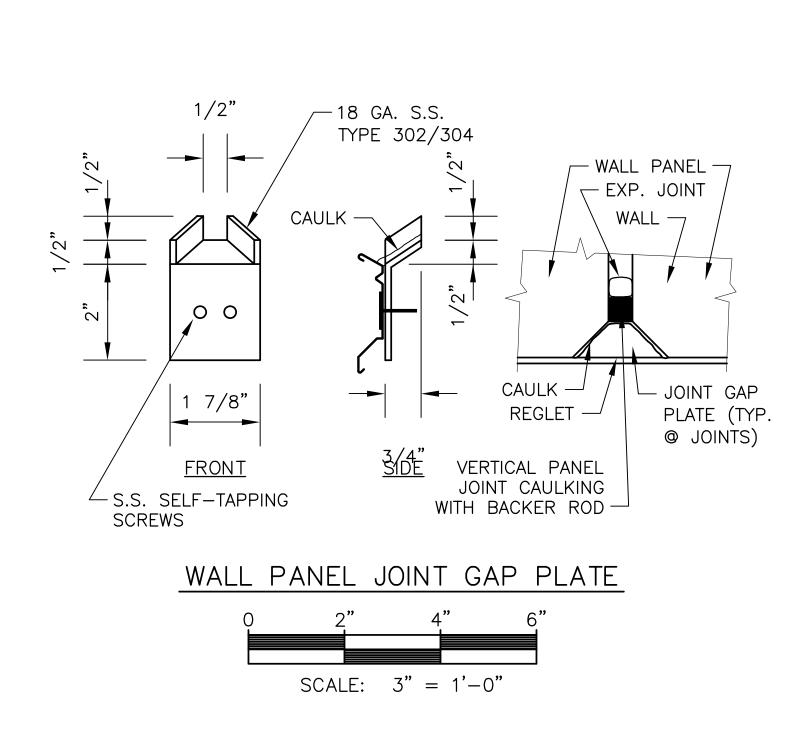

# SOUTH FLORIDA WATER MANAGEMENT DISTRICT **EVERGLADES CONSTRUCTION PROJECT** PALM BEACH COUNTY, FLORIDA **STORMWATER TREATMENT AREA 3/4 PUMPING STATIONS G-370 AND G-372**

GALEN E. MILLER, P.E. FLA. ENGINEER CERT. NO. 40624 FLA. ENGINEER CERT. NO. 53545 FLA. ENGINEER CERT. NO. 43113 FLA. ENGINEER CERT. NO. 40779