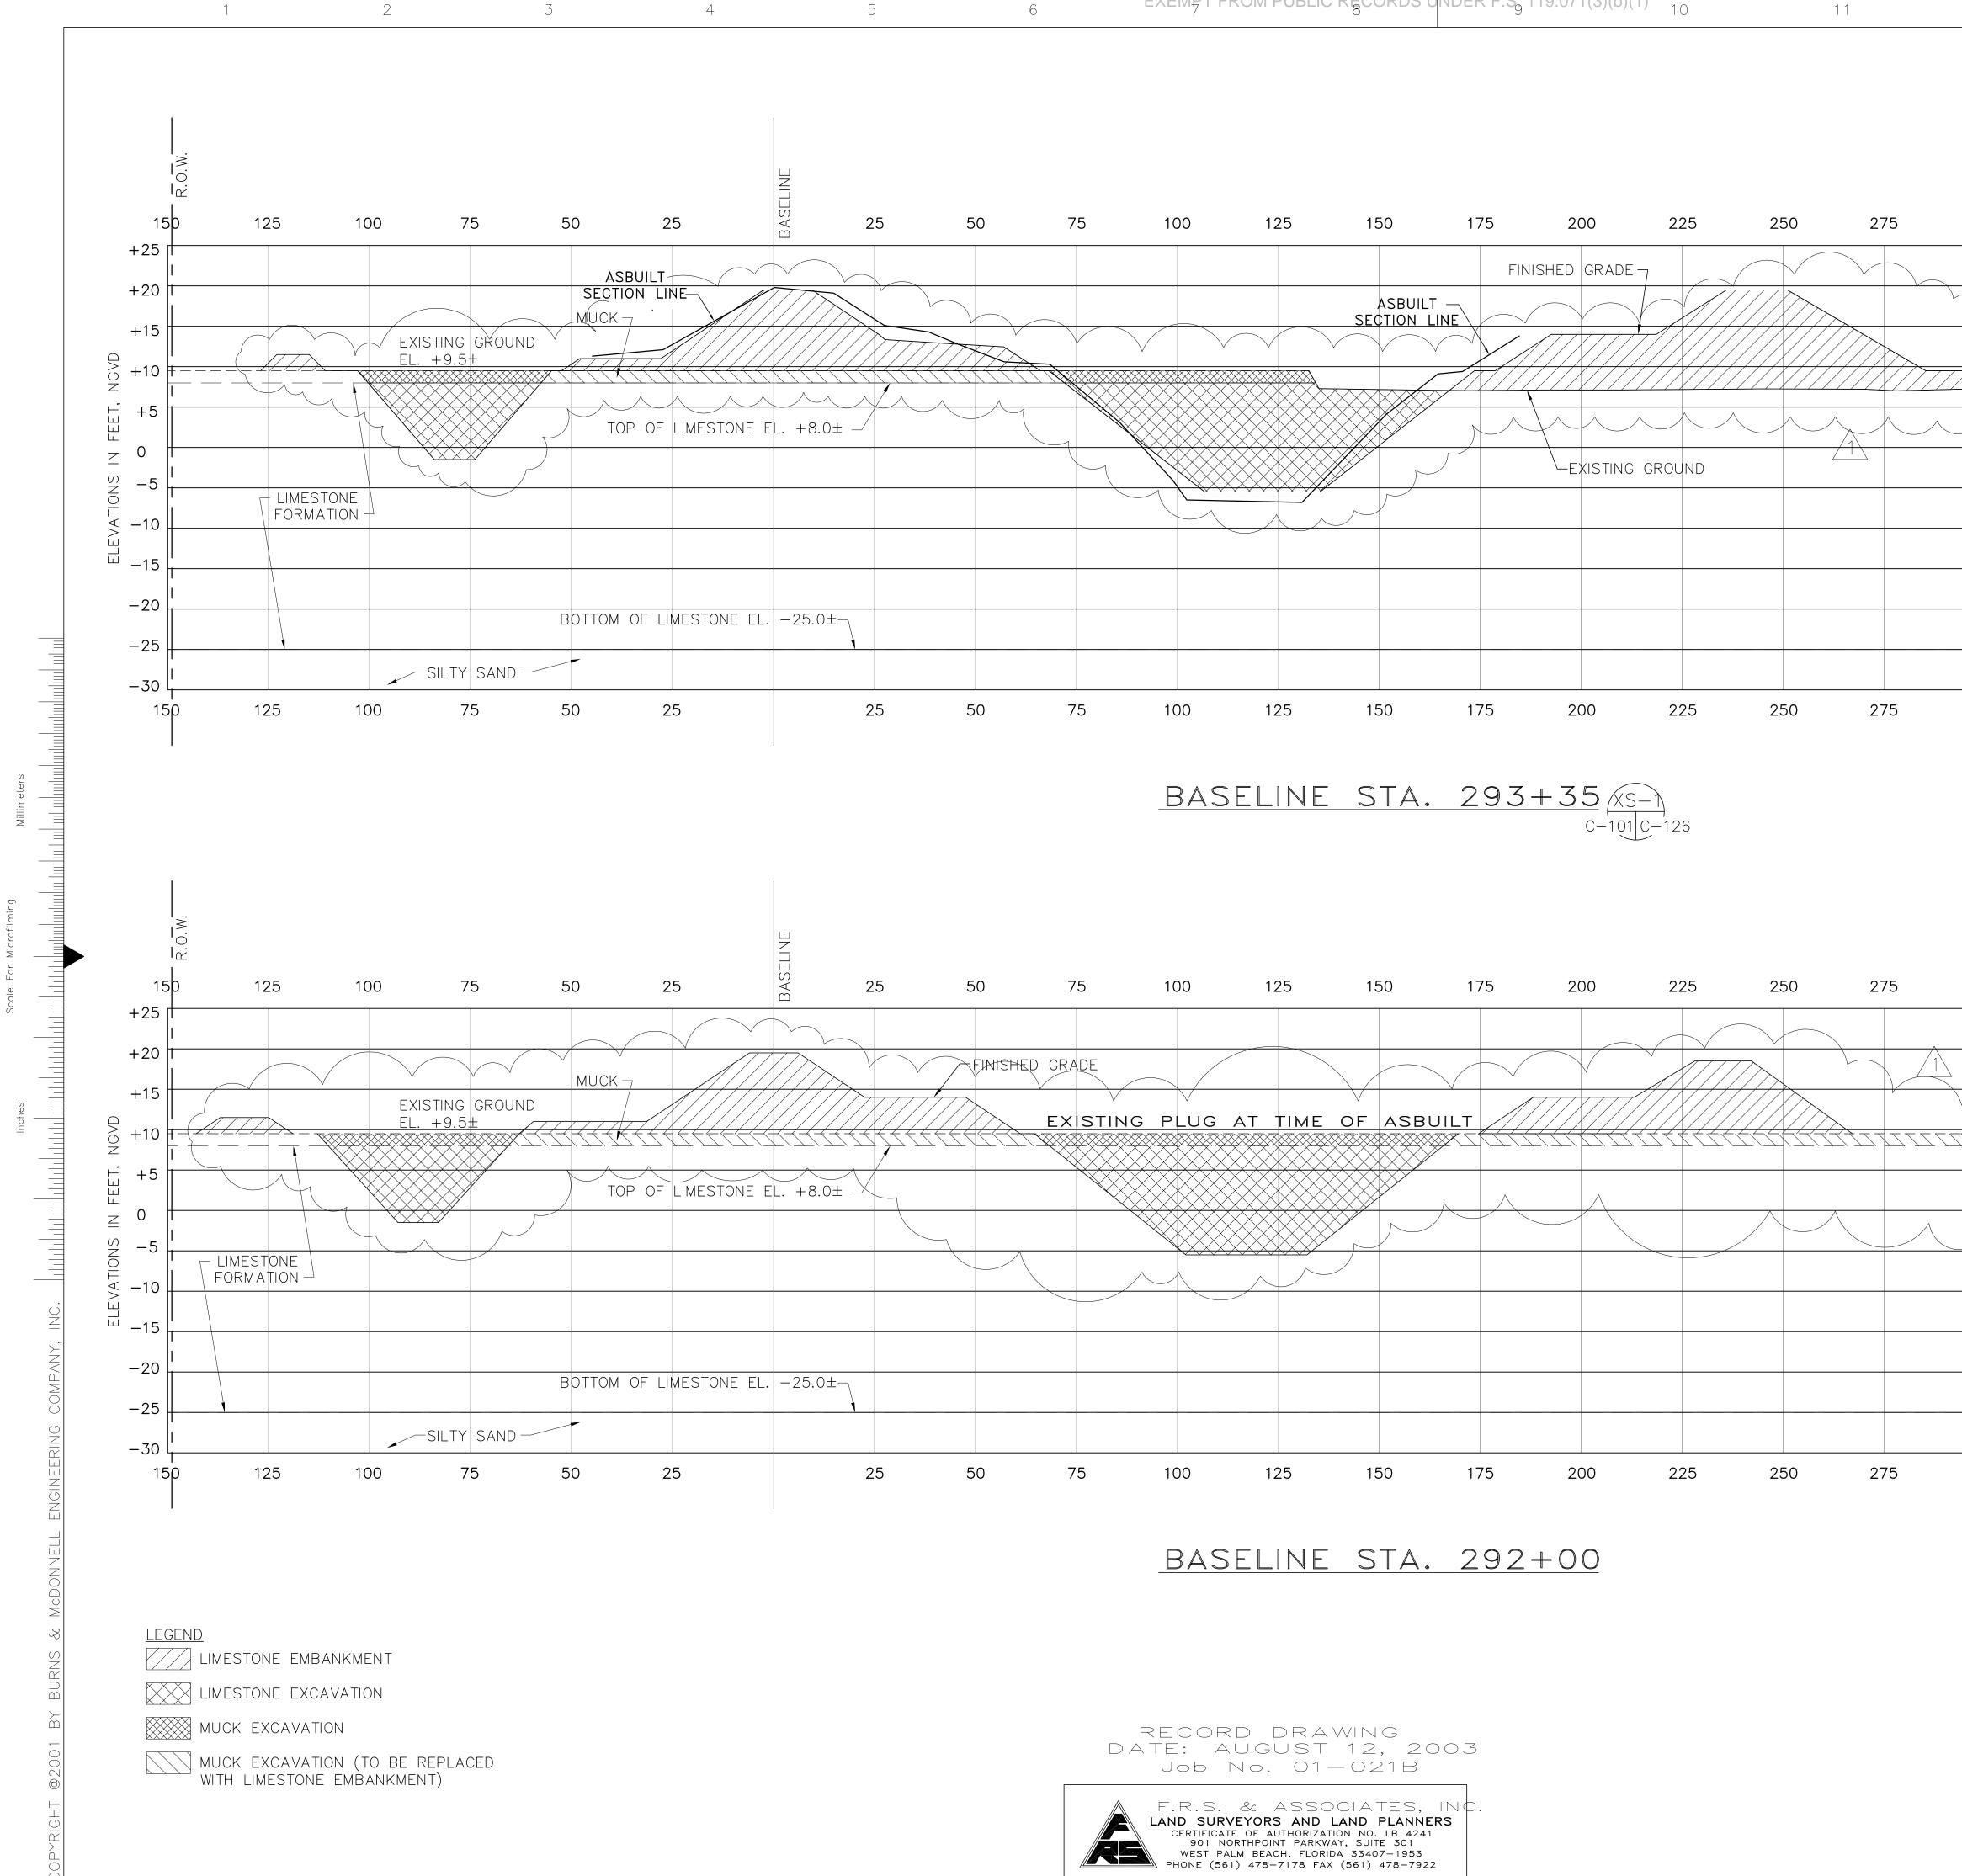

# SOUTH FLORIDA WATER MANAGEMENT DISTRICT **EVERGLADES CONSTRUCTION PROJECT** PALM BEACH COUNTY, FLORIDA **STORMWATER TREATMENT AREA 3/4 PUMPING STATIONS G-370 AND G-372**

GALEN E. MILLER, P.E. FLA. ENGINEER CERT. NO. 40624 FLA. ENGINEER CERT. NO. 53545 FLA. ENGINEER CERT. NO. 43113 FLA. ENGINEER CERT. NO. 40779