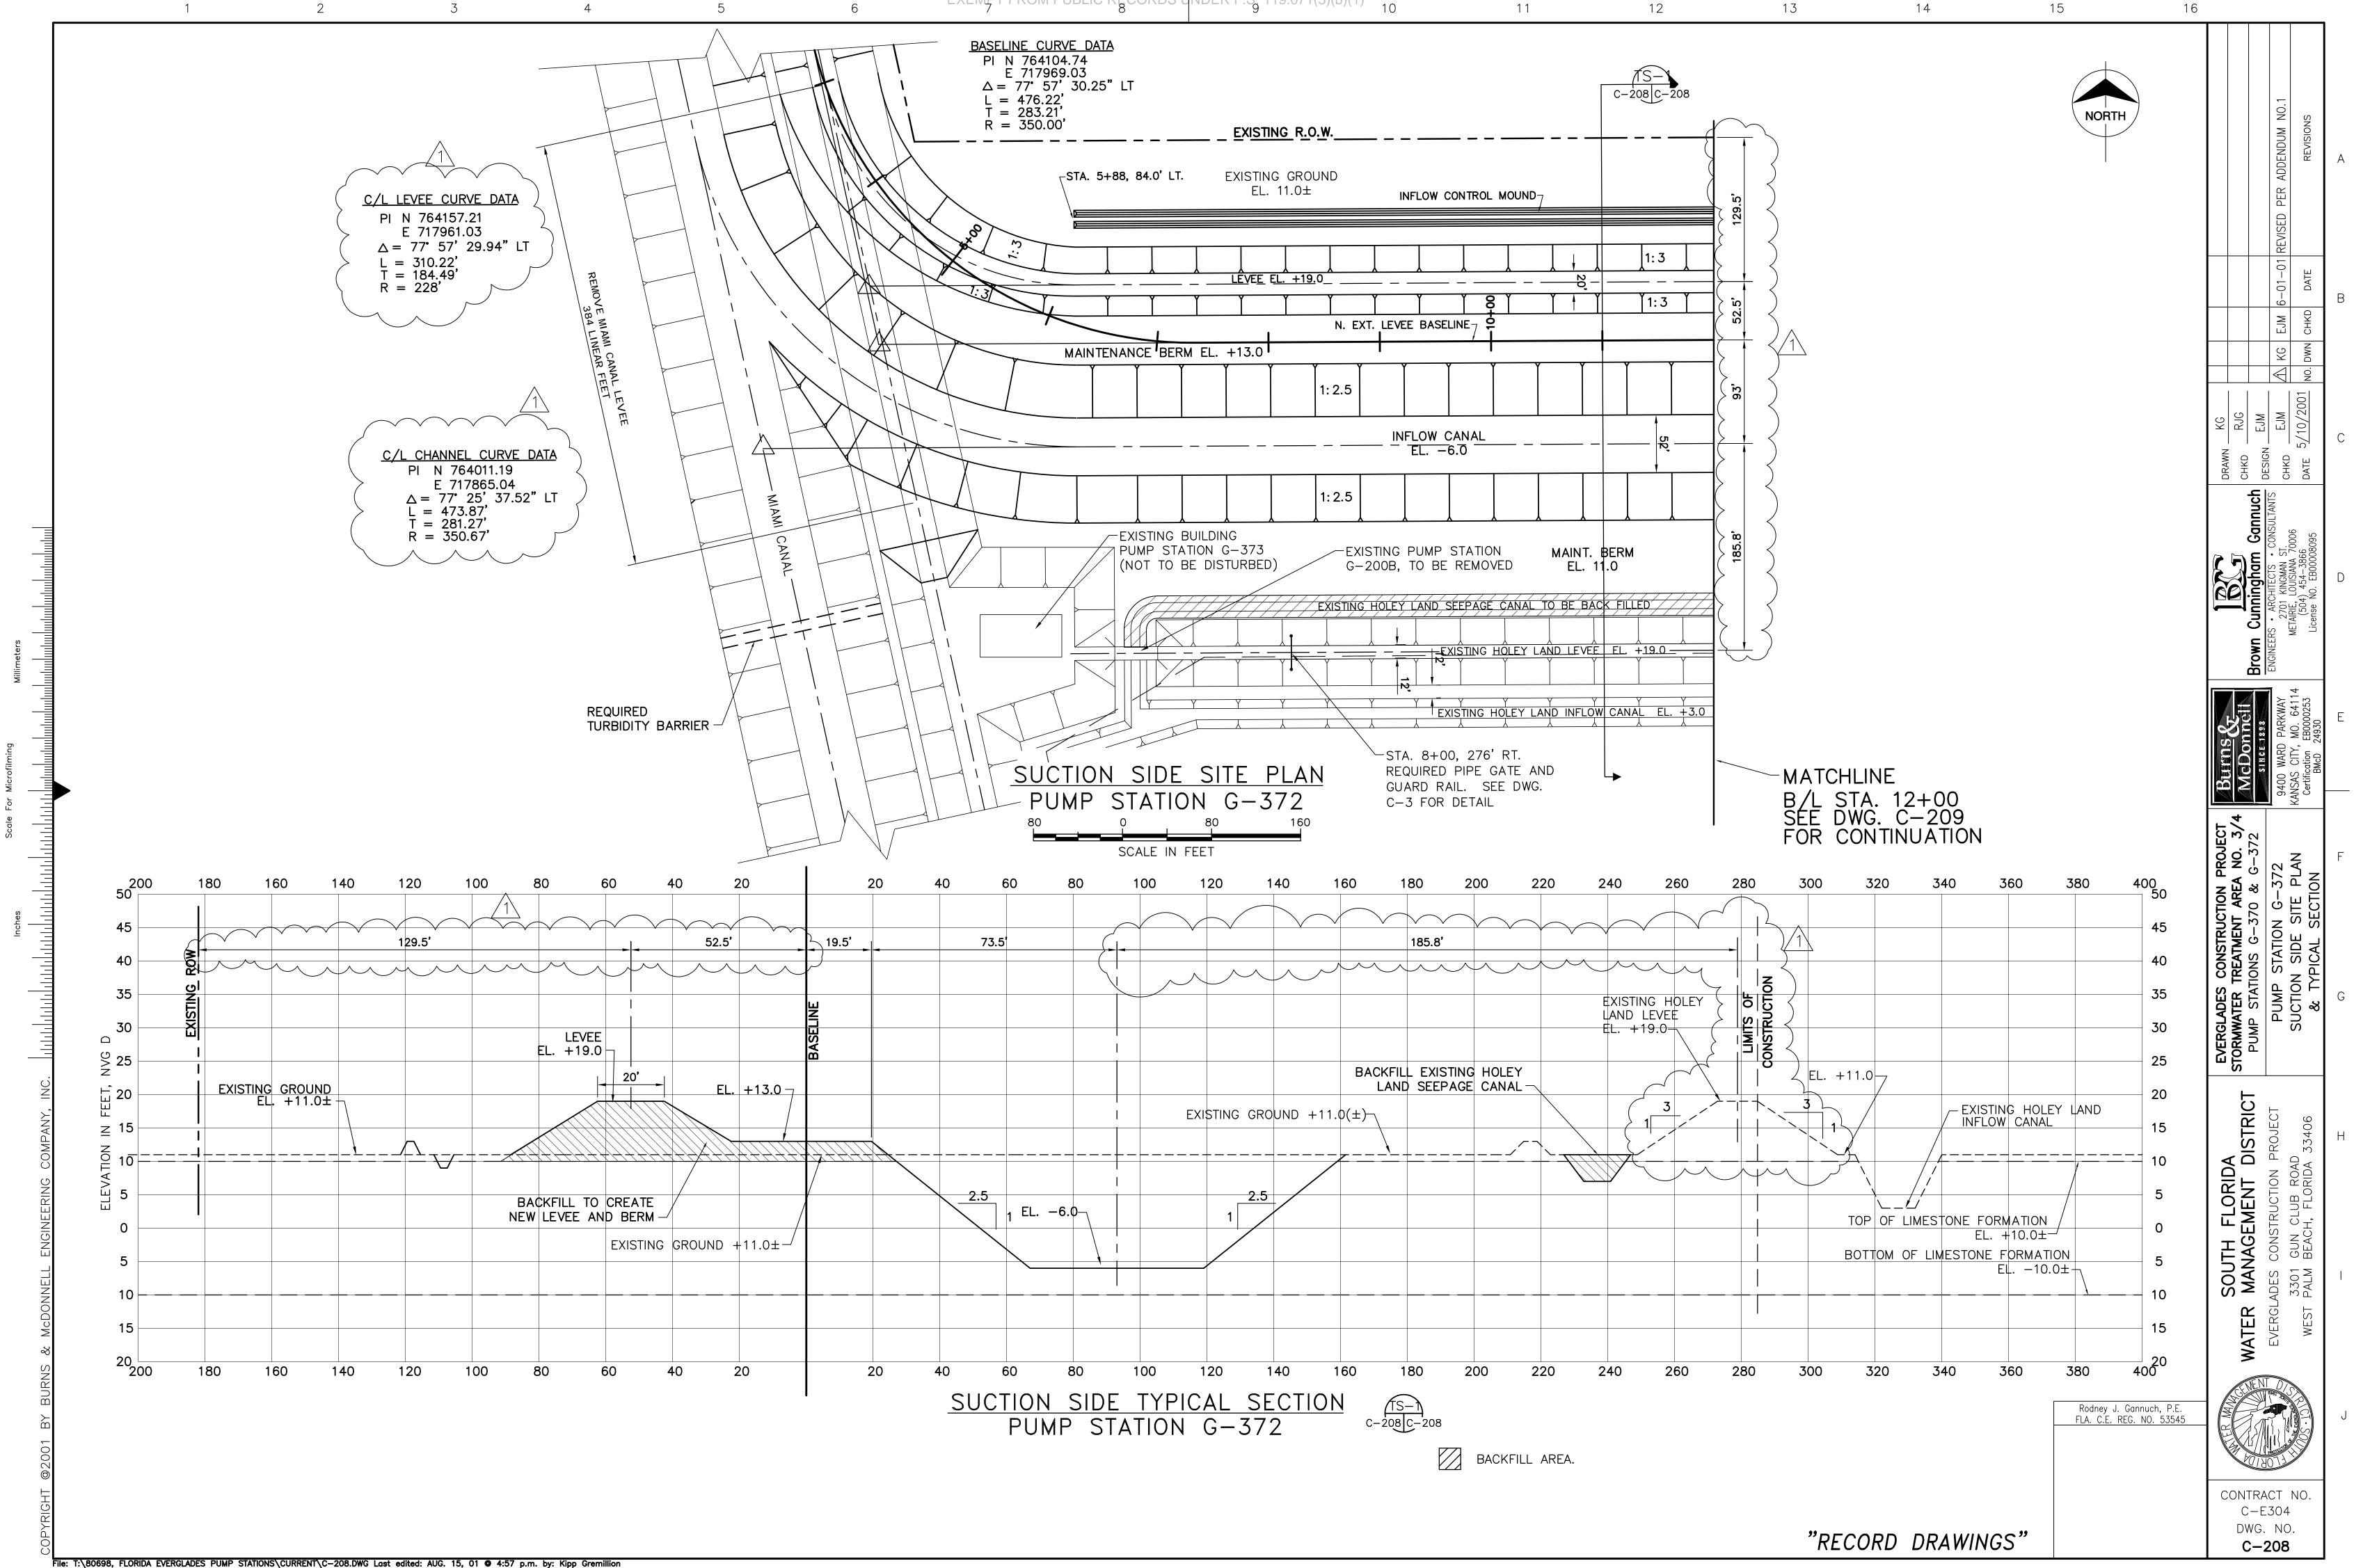

# SOUTH FLORIDA WATER MANAGEMENT DISTRICT **EVERGLADES CONSTRUCTION PROJECT** PALM BEACH COUNTY, FLORIDA **STORMWATER TREATMENT AREA 3/4 PUMPING STATIONS G-370 AND G-372**

GALEN E. MILLER, P.E. FLA. ENGINEER CERT. NO. 40624 FLA. ENGINEER CERT. NO. 53545 FLA. ENGINEER CERT. NO. 43113 FLA. ENGINEER CERT. NO. 40779