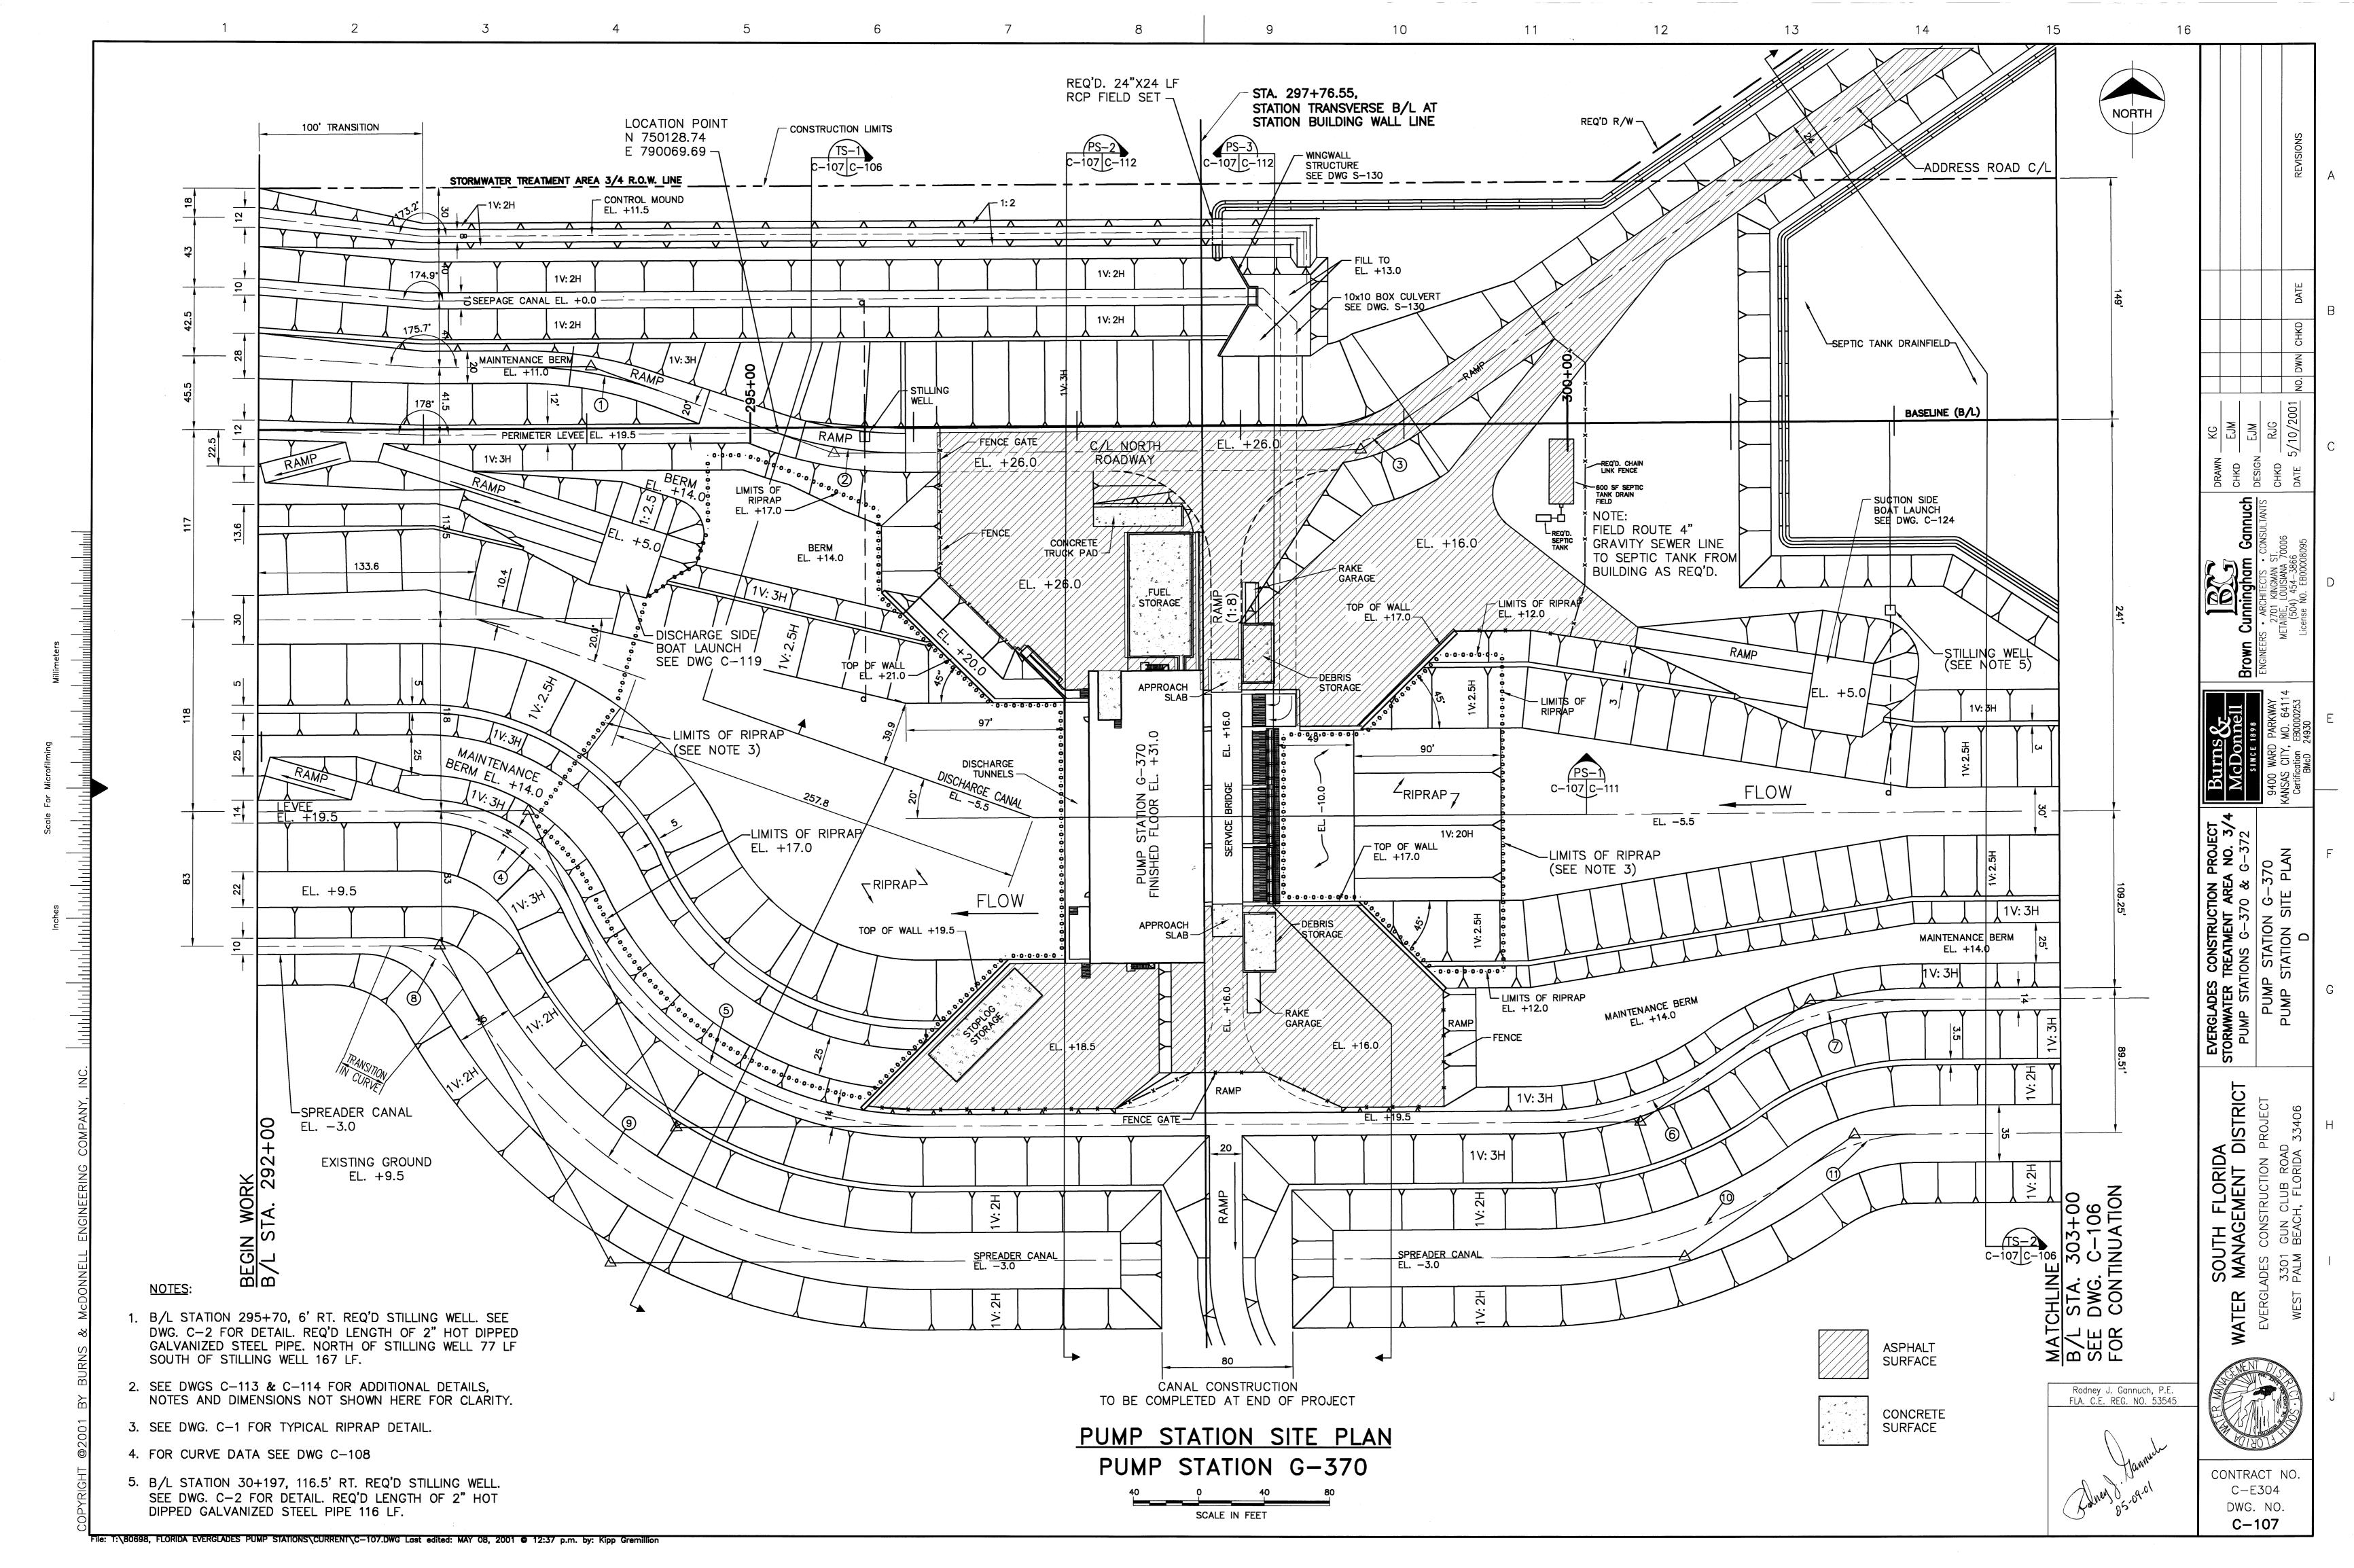

|     |                          |                  |           |       |                  |     |        |                   |       |     |     |
|      |     |     |                          |                  |           |       |                  |     |        |                   |       |     |     |
|      |     |     |                          |                  |           | ~     | -                | 30' | -      |                   |       |     |     |
|      |     |     |                          |                  |           |       |                  |     |        |                   |       |     |     |
| 1    | 00  | 120 | 140 16                   | 0 18             | 30        | 200   | 220              | 240 | 260    | 280               | 300   | 320 | 340 |













| 12                       | 13     | 14         | 15                       | 16                              |                                                                                                                                                               |   |
|--------------------------|--------|------------|--------------------------|---------------------------------|---------------------------------------------------------------------------------------------------------------------------------------------------------------|---|
|                          |        |            |                          |                                 | REVISED PER ADC