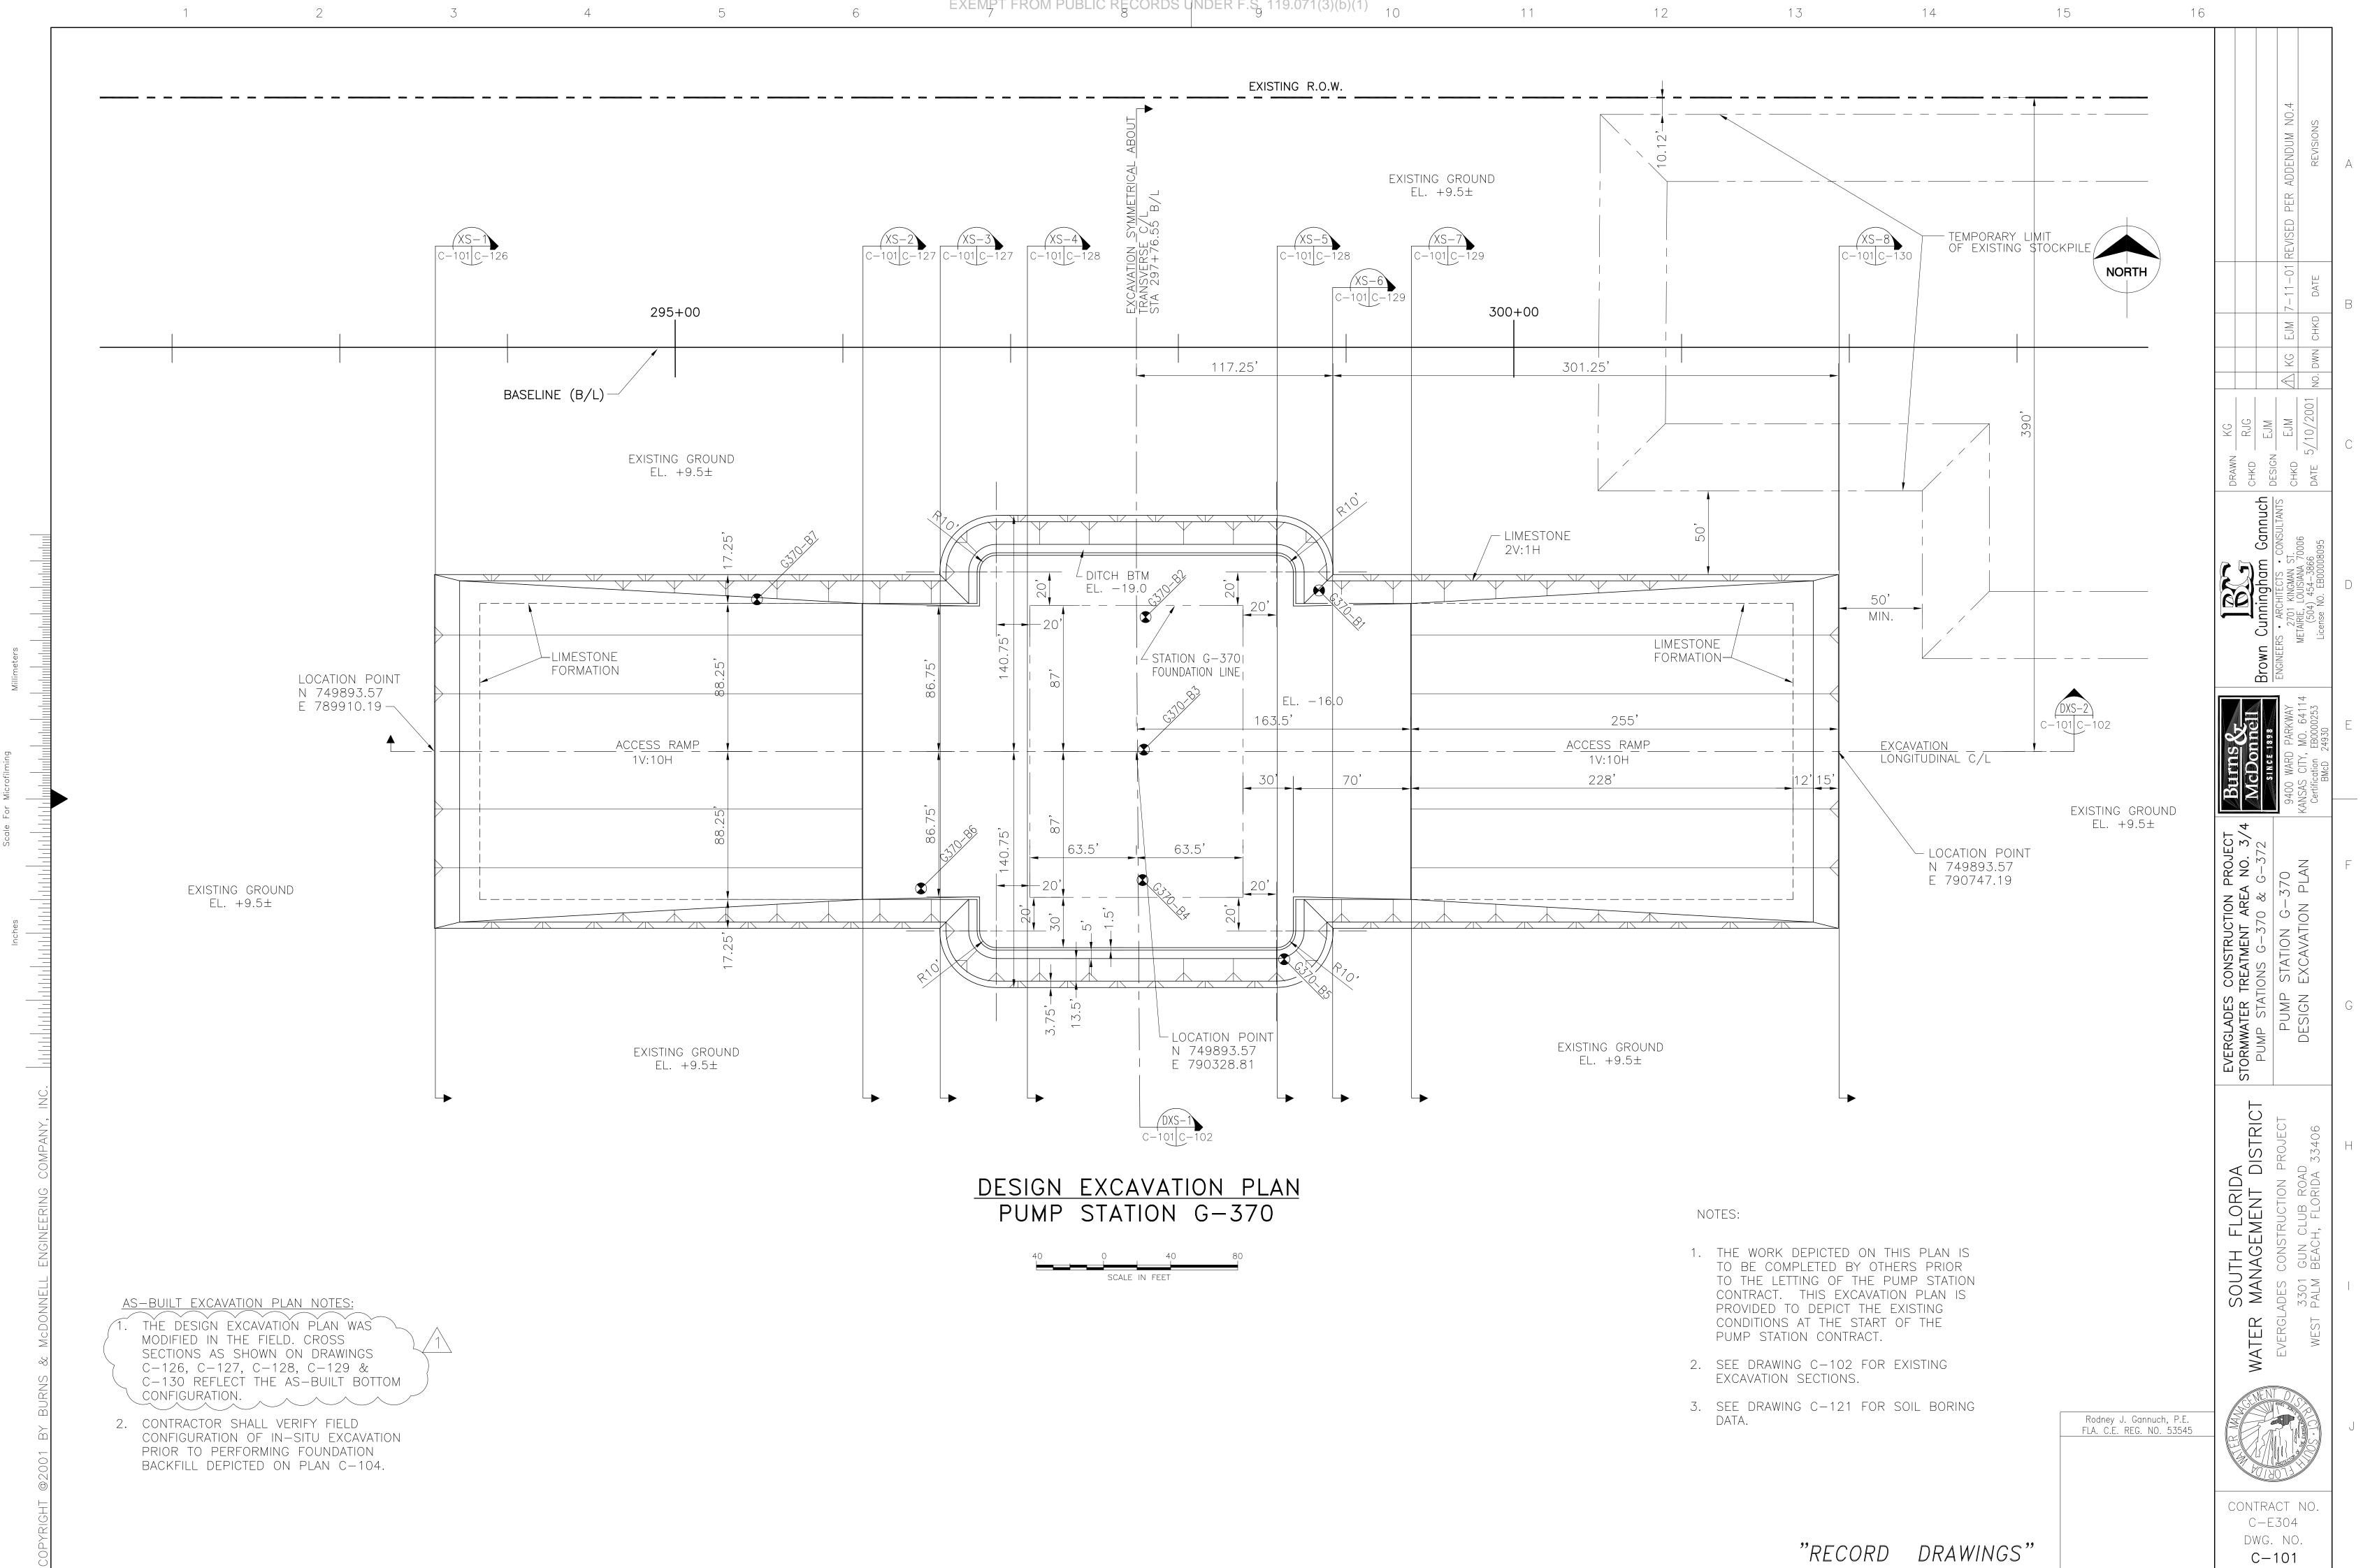

## **BROWN, CUNNINGHAM & GANNUCH, INC.**

PUMPING STATION DESIGN CONSULTANT DRAWINGS PREPARED UNDER SUPERVISION OF:

RODNEY J. GANNUCH, P.E. FLA. ENGINEER CERT. NO. 53545