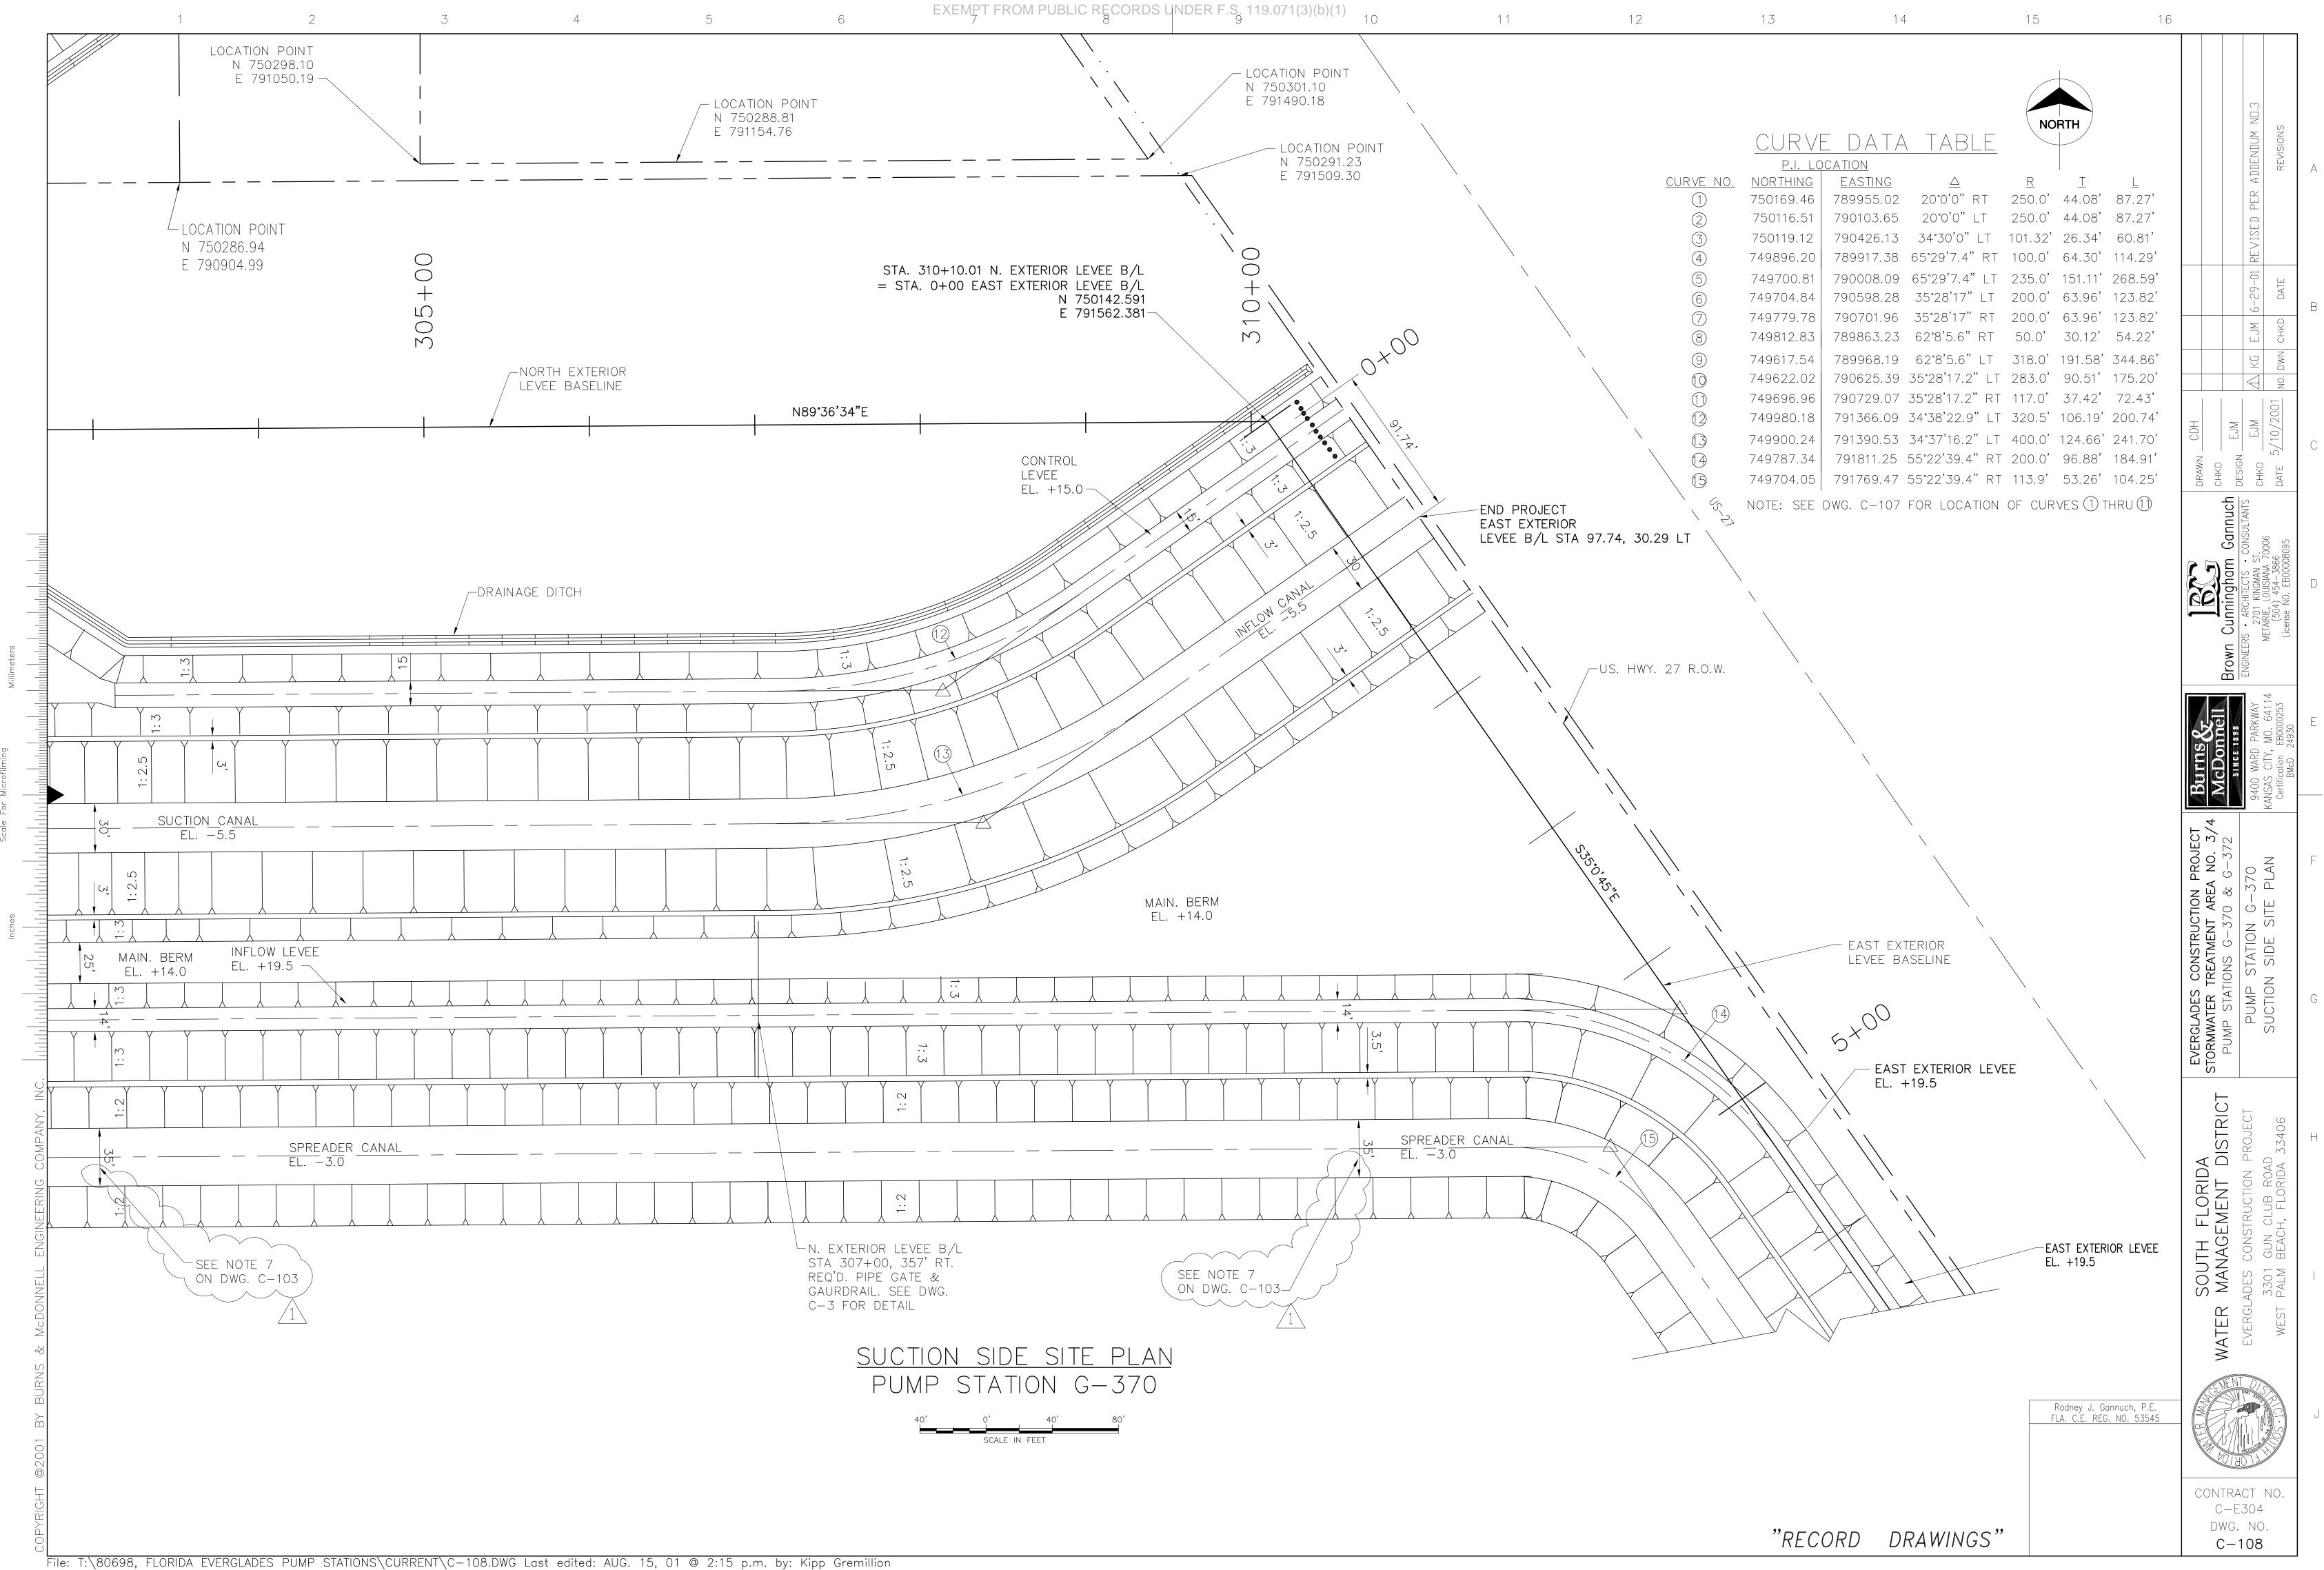

# SOUTH FLORIDA WATER MANAGEMENT DISTRICT **EVERGLADES CONSTRUCTION PROJECT** PALM BEACH COUNTY, FLORIDA **STORMWATER TREATMENT AREA 3/4 PUMPING STATIONS G-370 AND G-372**

GALEN E. MILLER, P.E. FLA. ENGINEER CERT. NO. 40624 FLA. ENGINEER CERT. NO. 53545 FLA. ENGINEER CERT. NO. 43113 FLA. ENGINEER CERT. NO. 40779