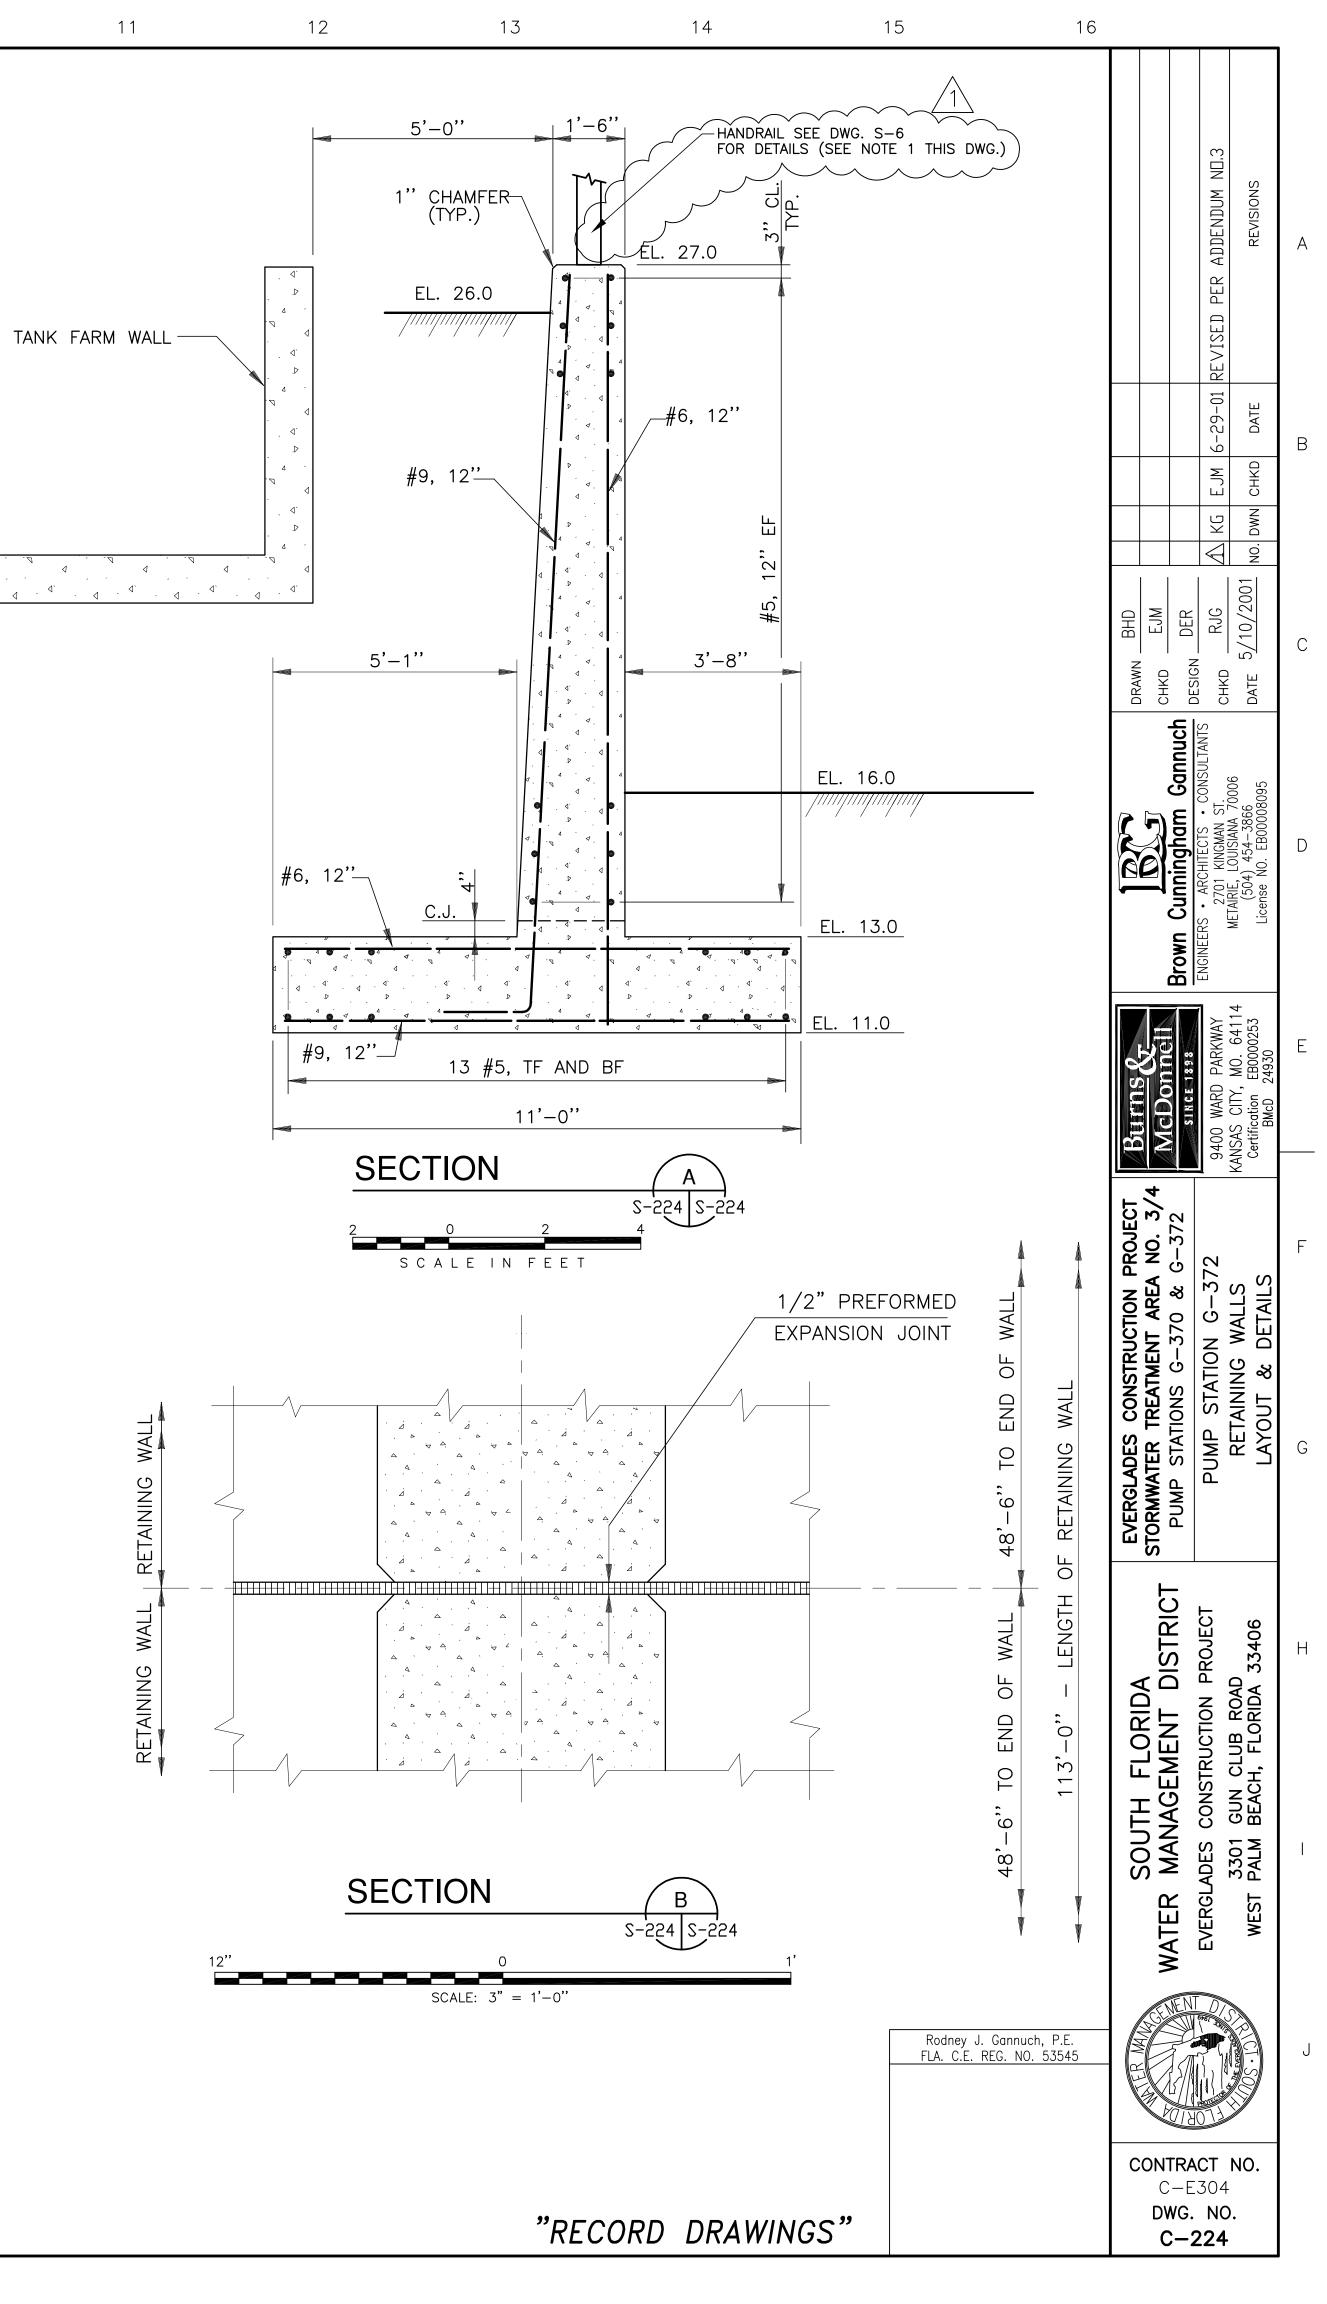

# SOUTH FLORIDA WATER MANAGEMENT DISTRICT **EVERGLADES CONSTRUCTION PROJECT** PALM BEACH COUNTY, FLORIDA **STORMWATER TREATMENT AREA 3/4 PUMPING STATIONS G-370 AND G-372**

GALEN E. MILLER, P.E. FLA. ENGINEER CERT. NO. 40624 FLA. ENGINEER CERT. NO. 53545 FLA. ENGINEER CERT. NO. 43113 FLA. ENGINEER CERT. NO. 40779

## **BURNS & McDONNELL**

STA 3/4 PROJECT CONSULTANT MANAGER

GALEN E. MILLER, P.E. FLA. ENGINEER CERT. NO. 40624

## **BROWN, CUNNINGHAM & GANNUCH, INC.**

PUMPING STATION DESIGN CONSULTANT DRAWINGS PREPARED UNDER SUPERVISION OF:

RODNEY J. GANNUCH, P.E. FLA. ENGINEER CERT. NO. 53545