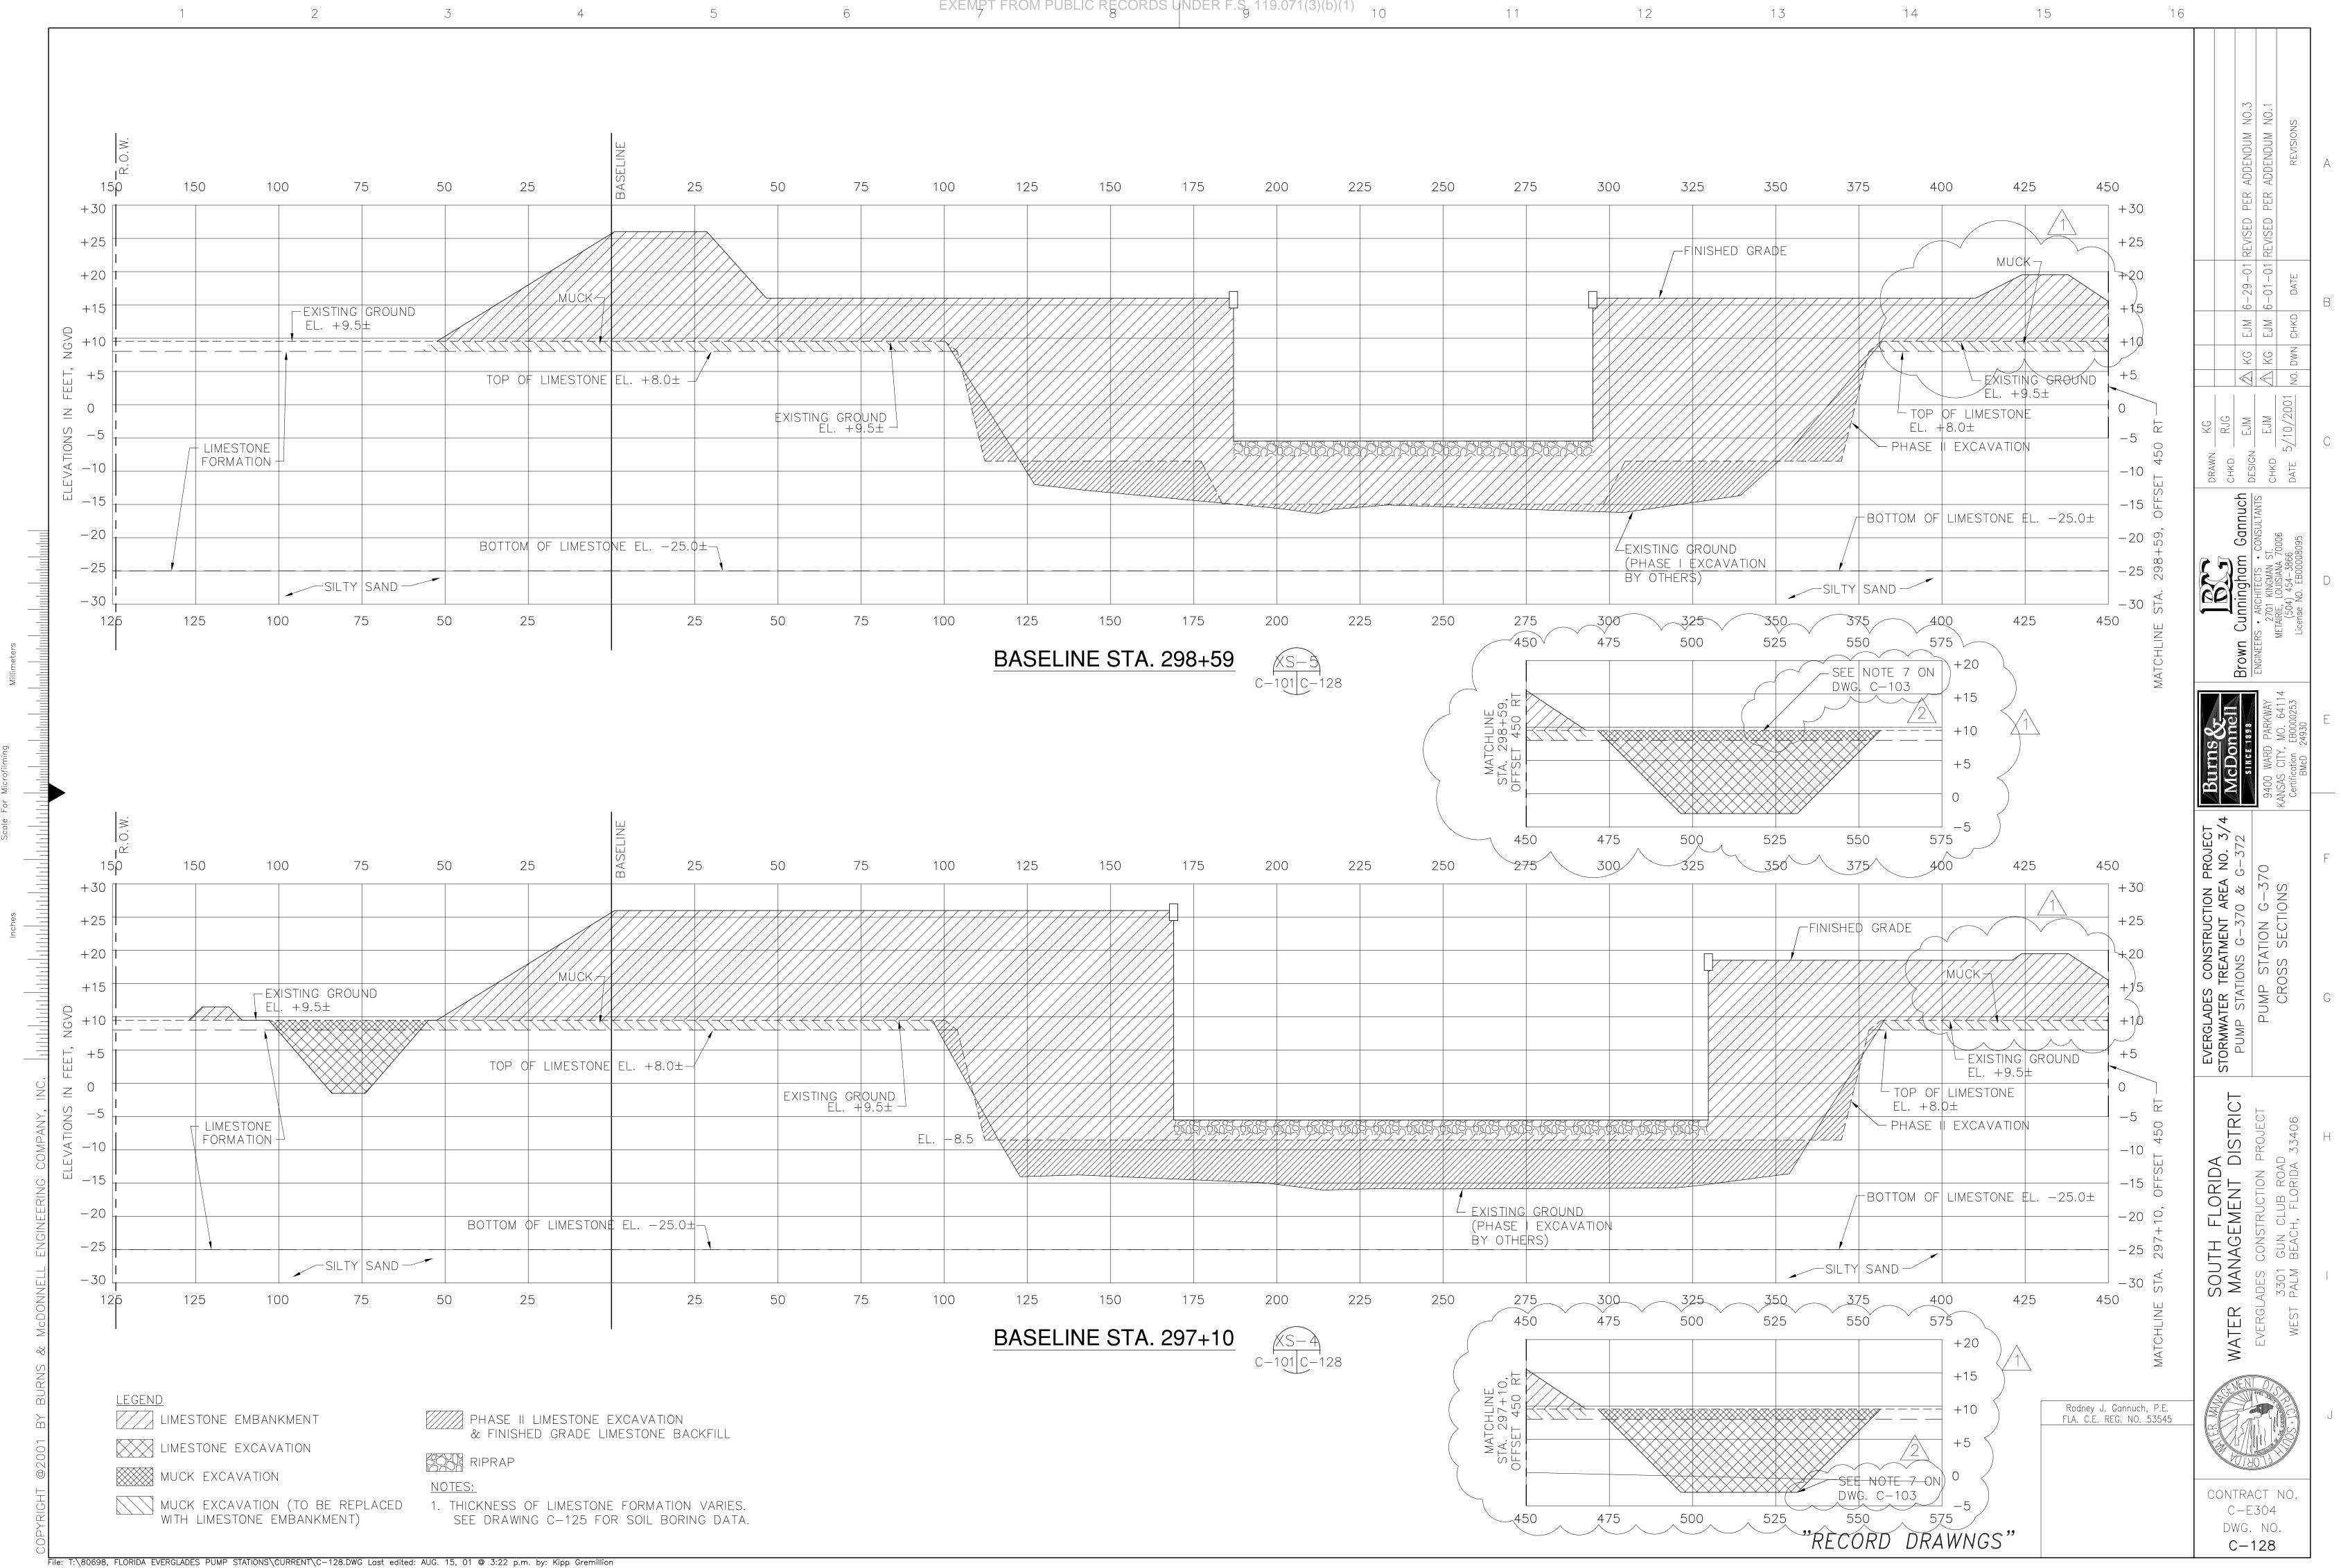

## **BROWN, CUNNINGHAM & GANNUCH, INC.**

PUMPING STATION DESIGN CONSULTANT DRAWINGS PREPARED UNDER SUPERVISION OF:

RODNEY J. GANNUCH, P.E. FLA. ENGINEER CERT. NO. 53545