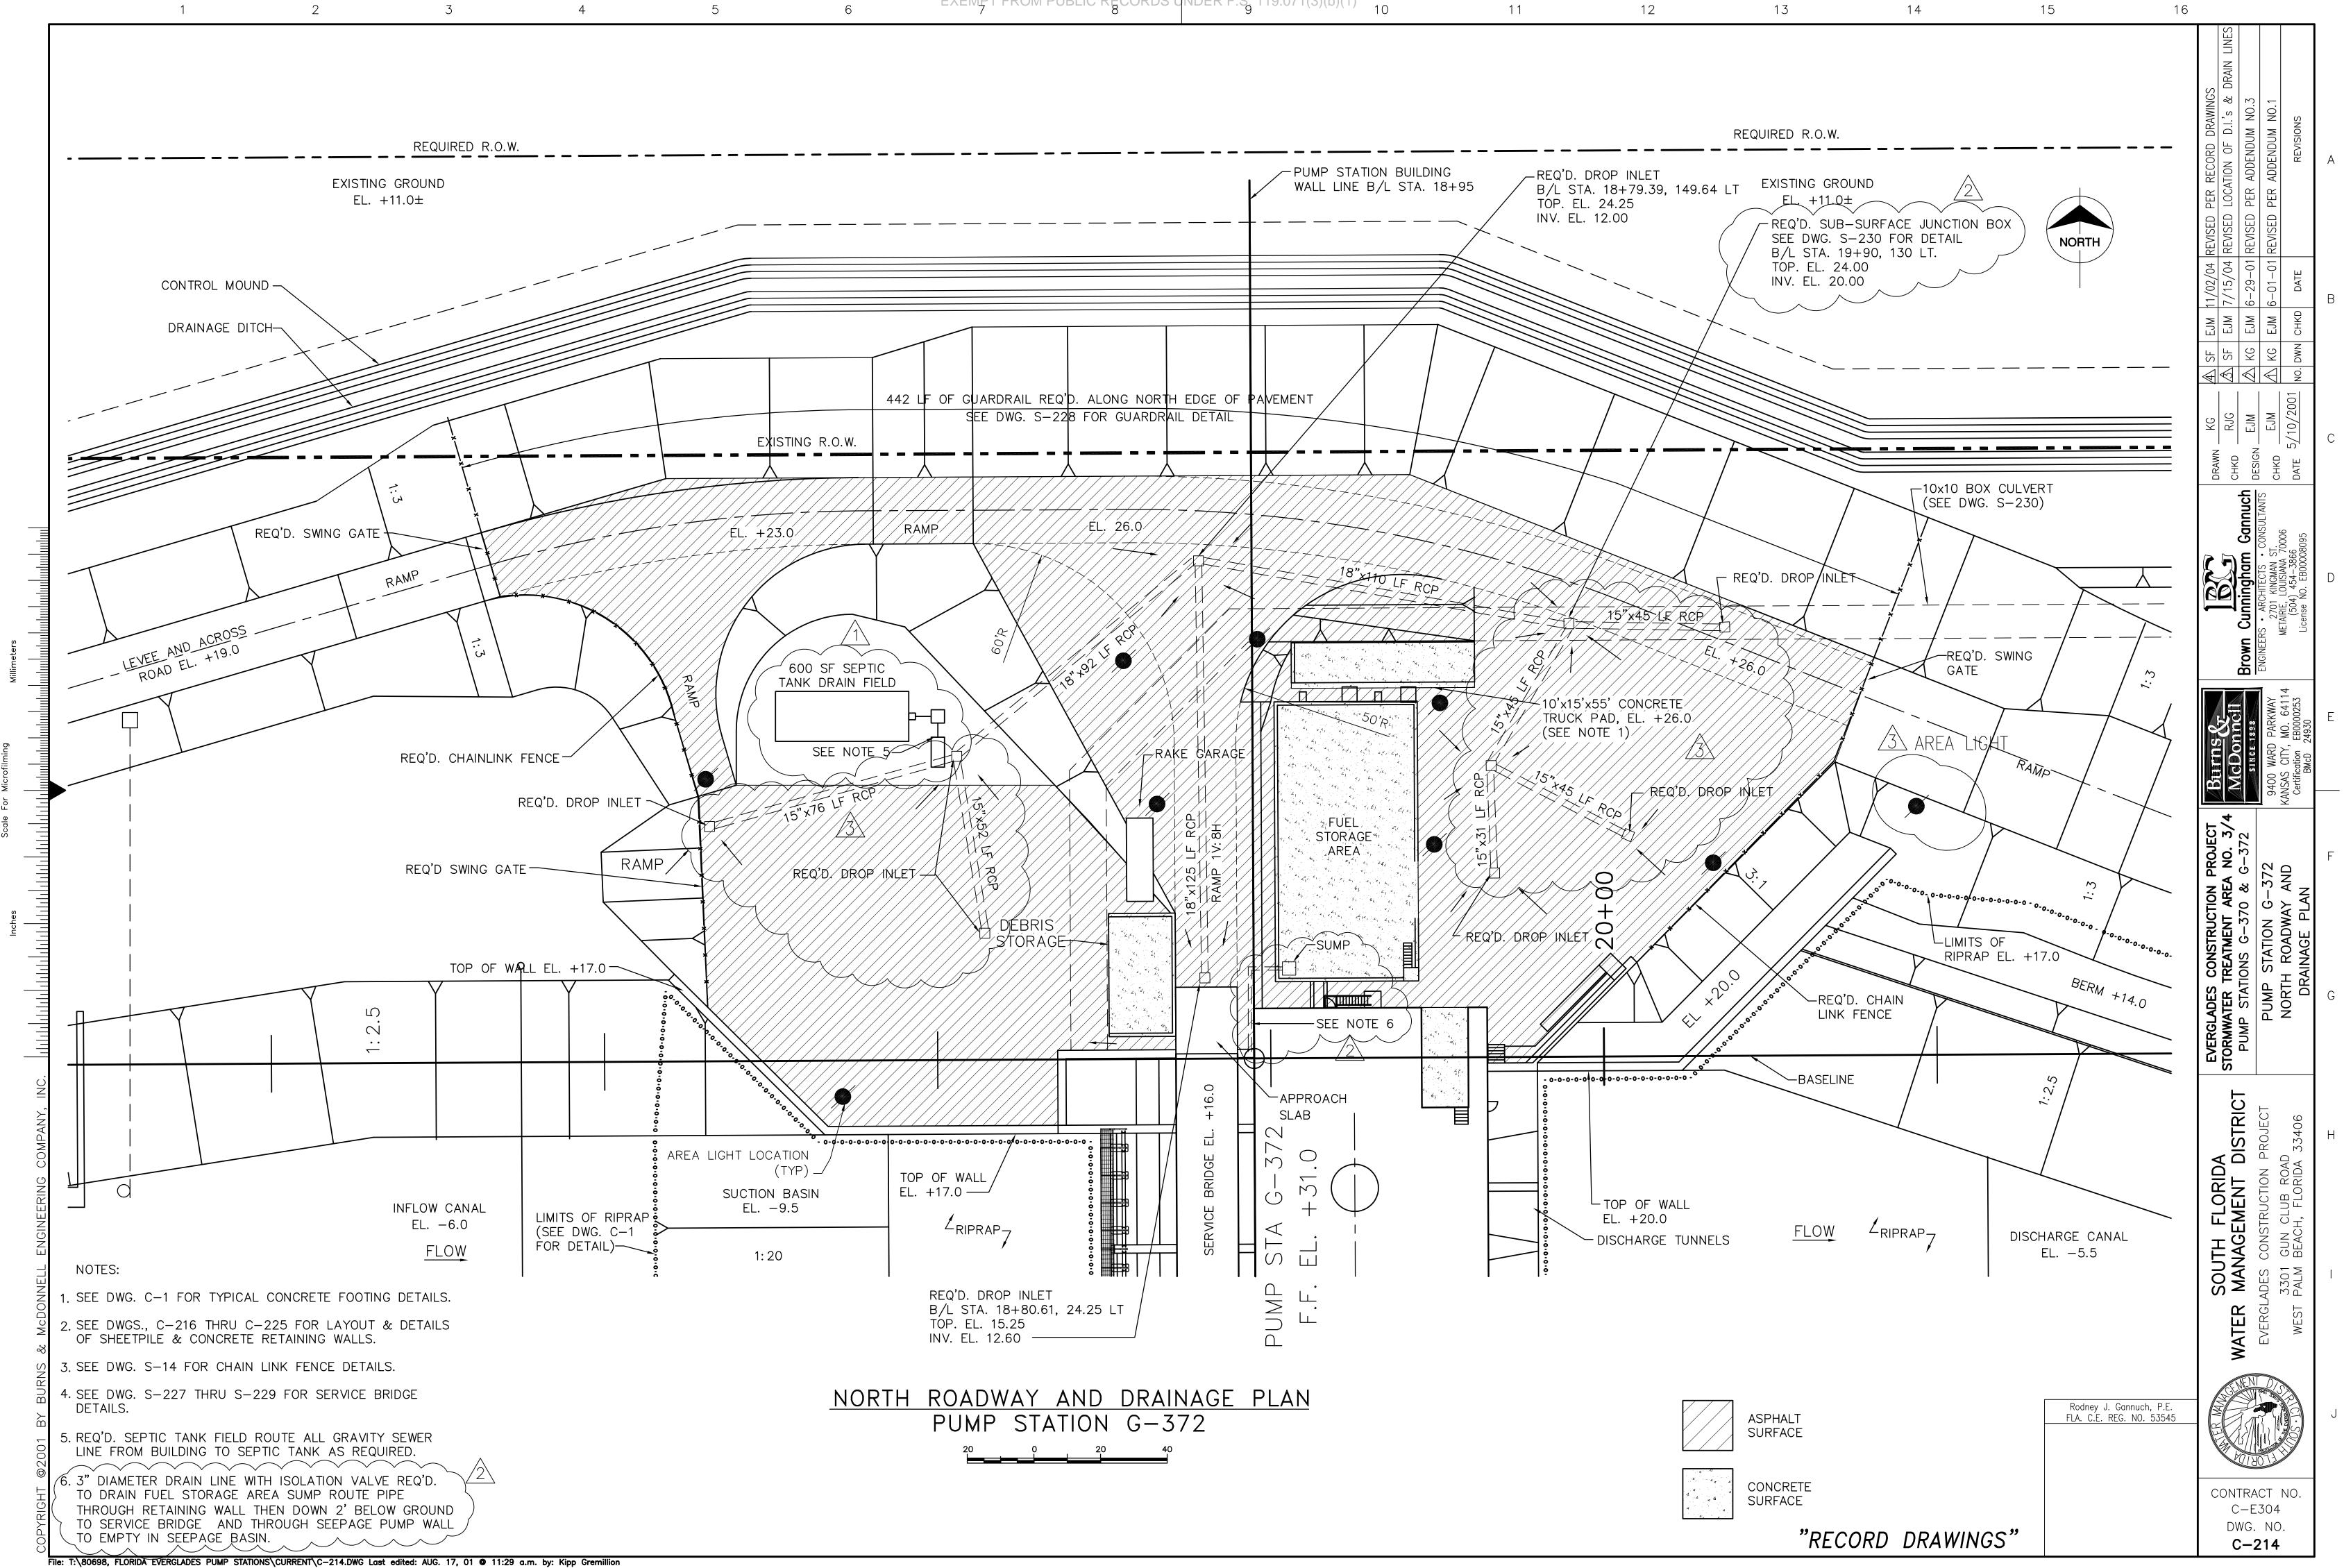

# SOUTH FLORIDA WATER MANAGEMENT DISTRICT **EVERGLADES CONSTRUCTION PROJECT** PALM BEACH COUNTY, FLORIDA **STORMWATER TREATMENT AREA 3/4 PUMPING STATIONS G-370 AND G-372**

GALEN E. MILLER, P.E. FLA. ENGINEER CERT. NO. 40624 FLA. ENGINEER CERT. NO. 53545 FLA. ENGINEER CERT. NO. 43113 FLA. ENGINEER CERT. NO. 40779