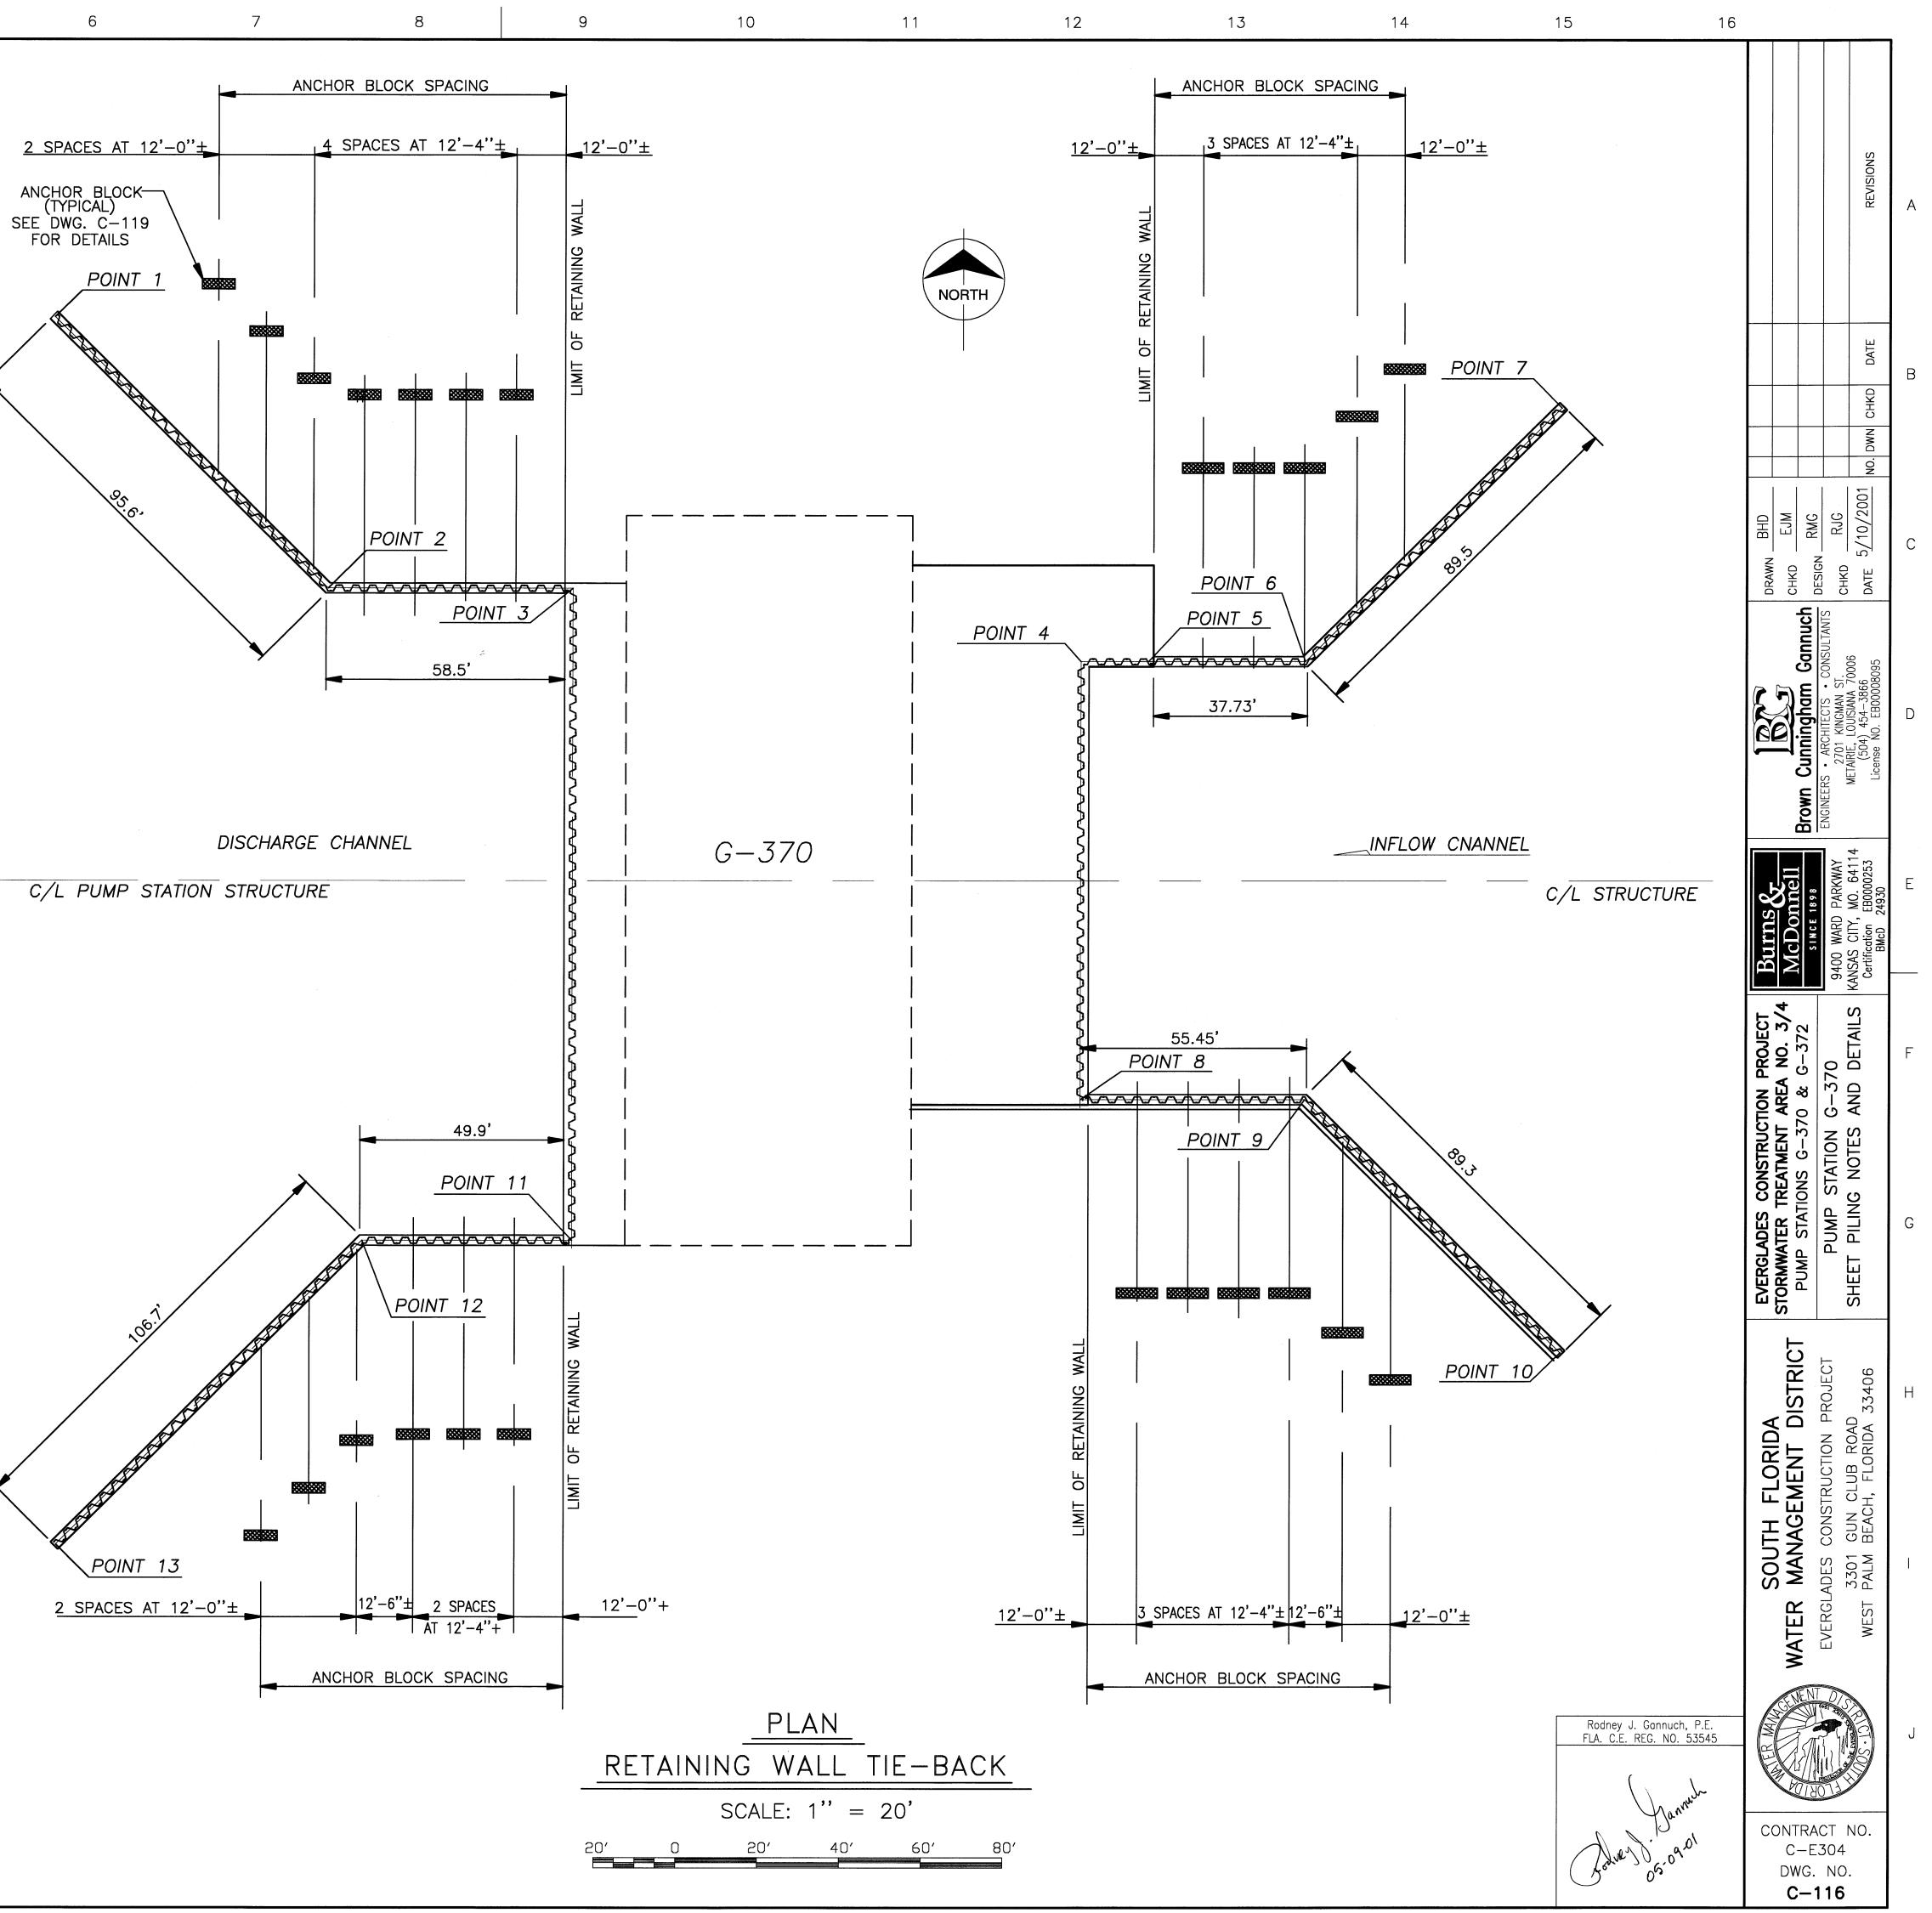

# SOUTH FLORIDA WATER MANAGEMENT DISTRICT **EVERGLADES CONSTRUCTION PROJECT** PALM BEACH COUNTY, FLORIDA **STORMWATER TREATMENT AREA 3/4 PUMPING STATIONS G-370 AND G-372**

GALEN E. MILLER, P.E. FLA. ENGINEER CERT. NO. 40624 FLA. ENGINEER CERT. NO. 53545 FLA. ENGINEER CERT. NO. 43113 FLA. ENGINEER CERT. NO. 40779