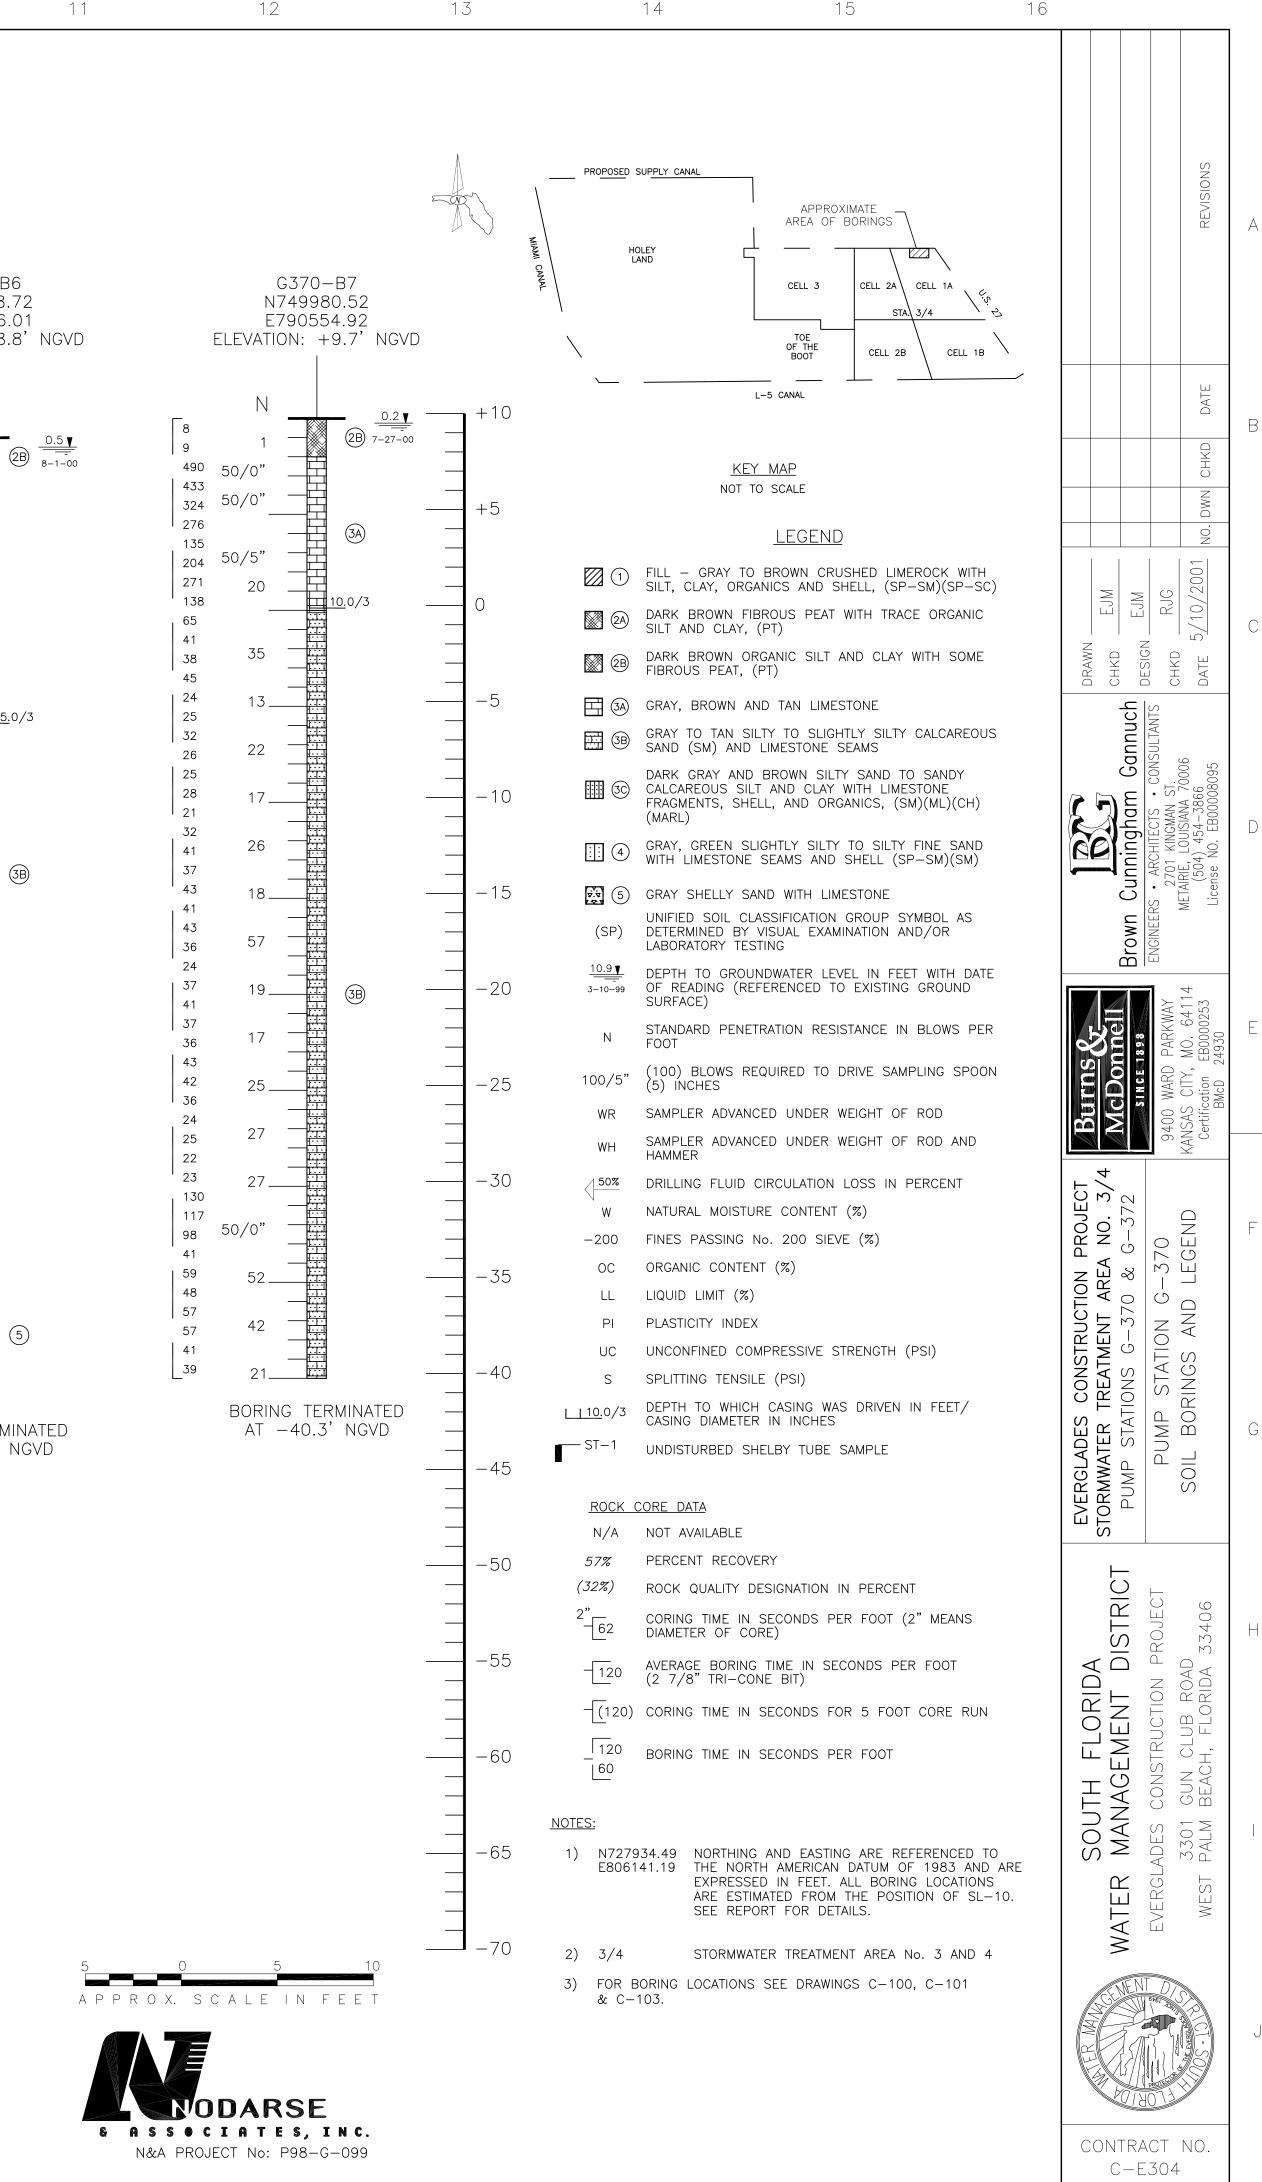

# SOUTH FLORIDA WATER MANAGEMENT DISTRICT **EVERGLADES CONSTRUCTION PROJECT** PALM BEACH COUNTY, FLORIDA **STORMWATER TREATMENT AREA 3/4 PUMPING STATIONS G-370 AND G-372**

GALEN E. MILLER, P.E. FLA. ENGINEER CERT. NO. 40624 FLA. ENGINEER CERT. NO. 53545 FLA. ENGINEER CERT. NO. 43113 FLA. ENGINEER CERT. NO. 40779