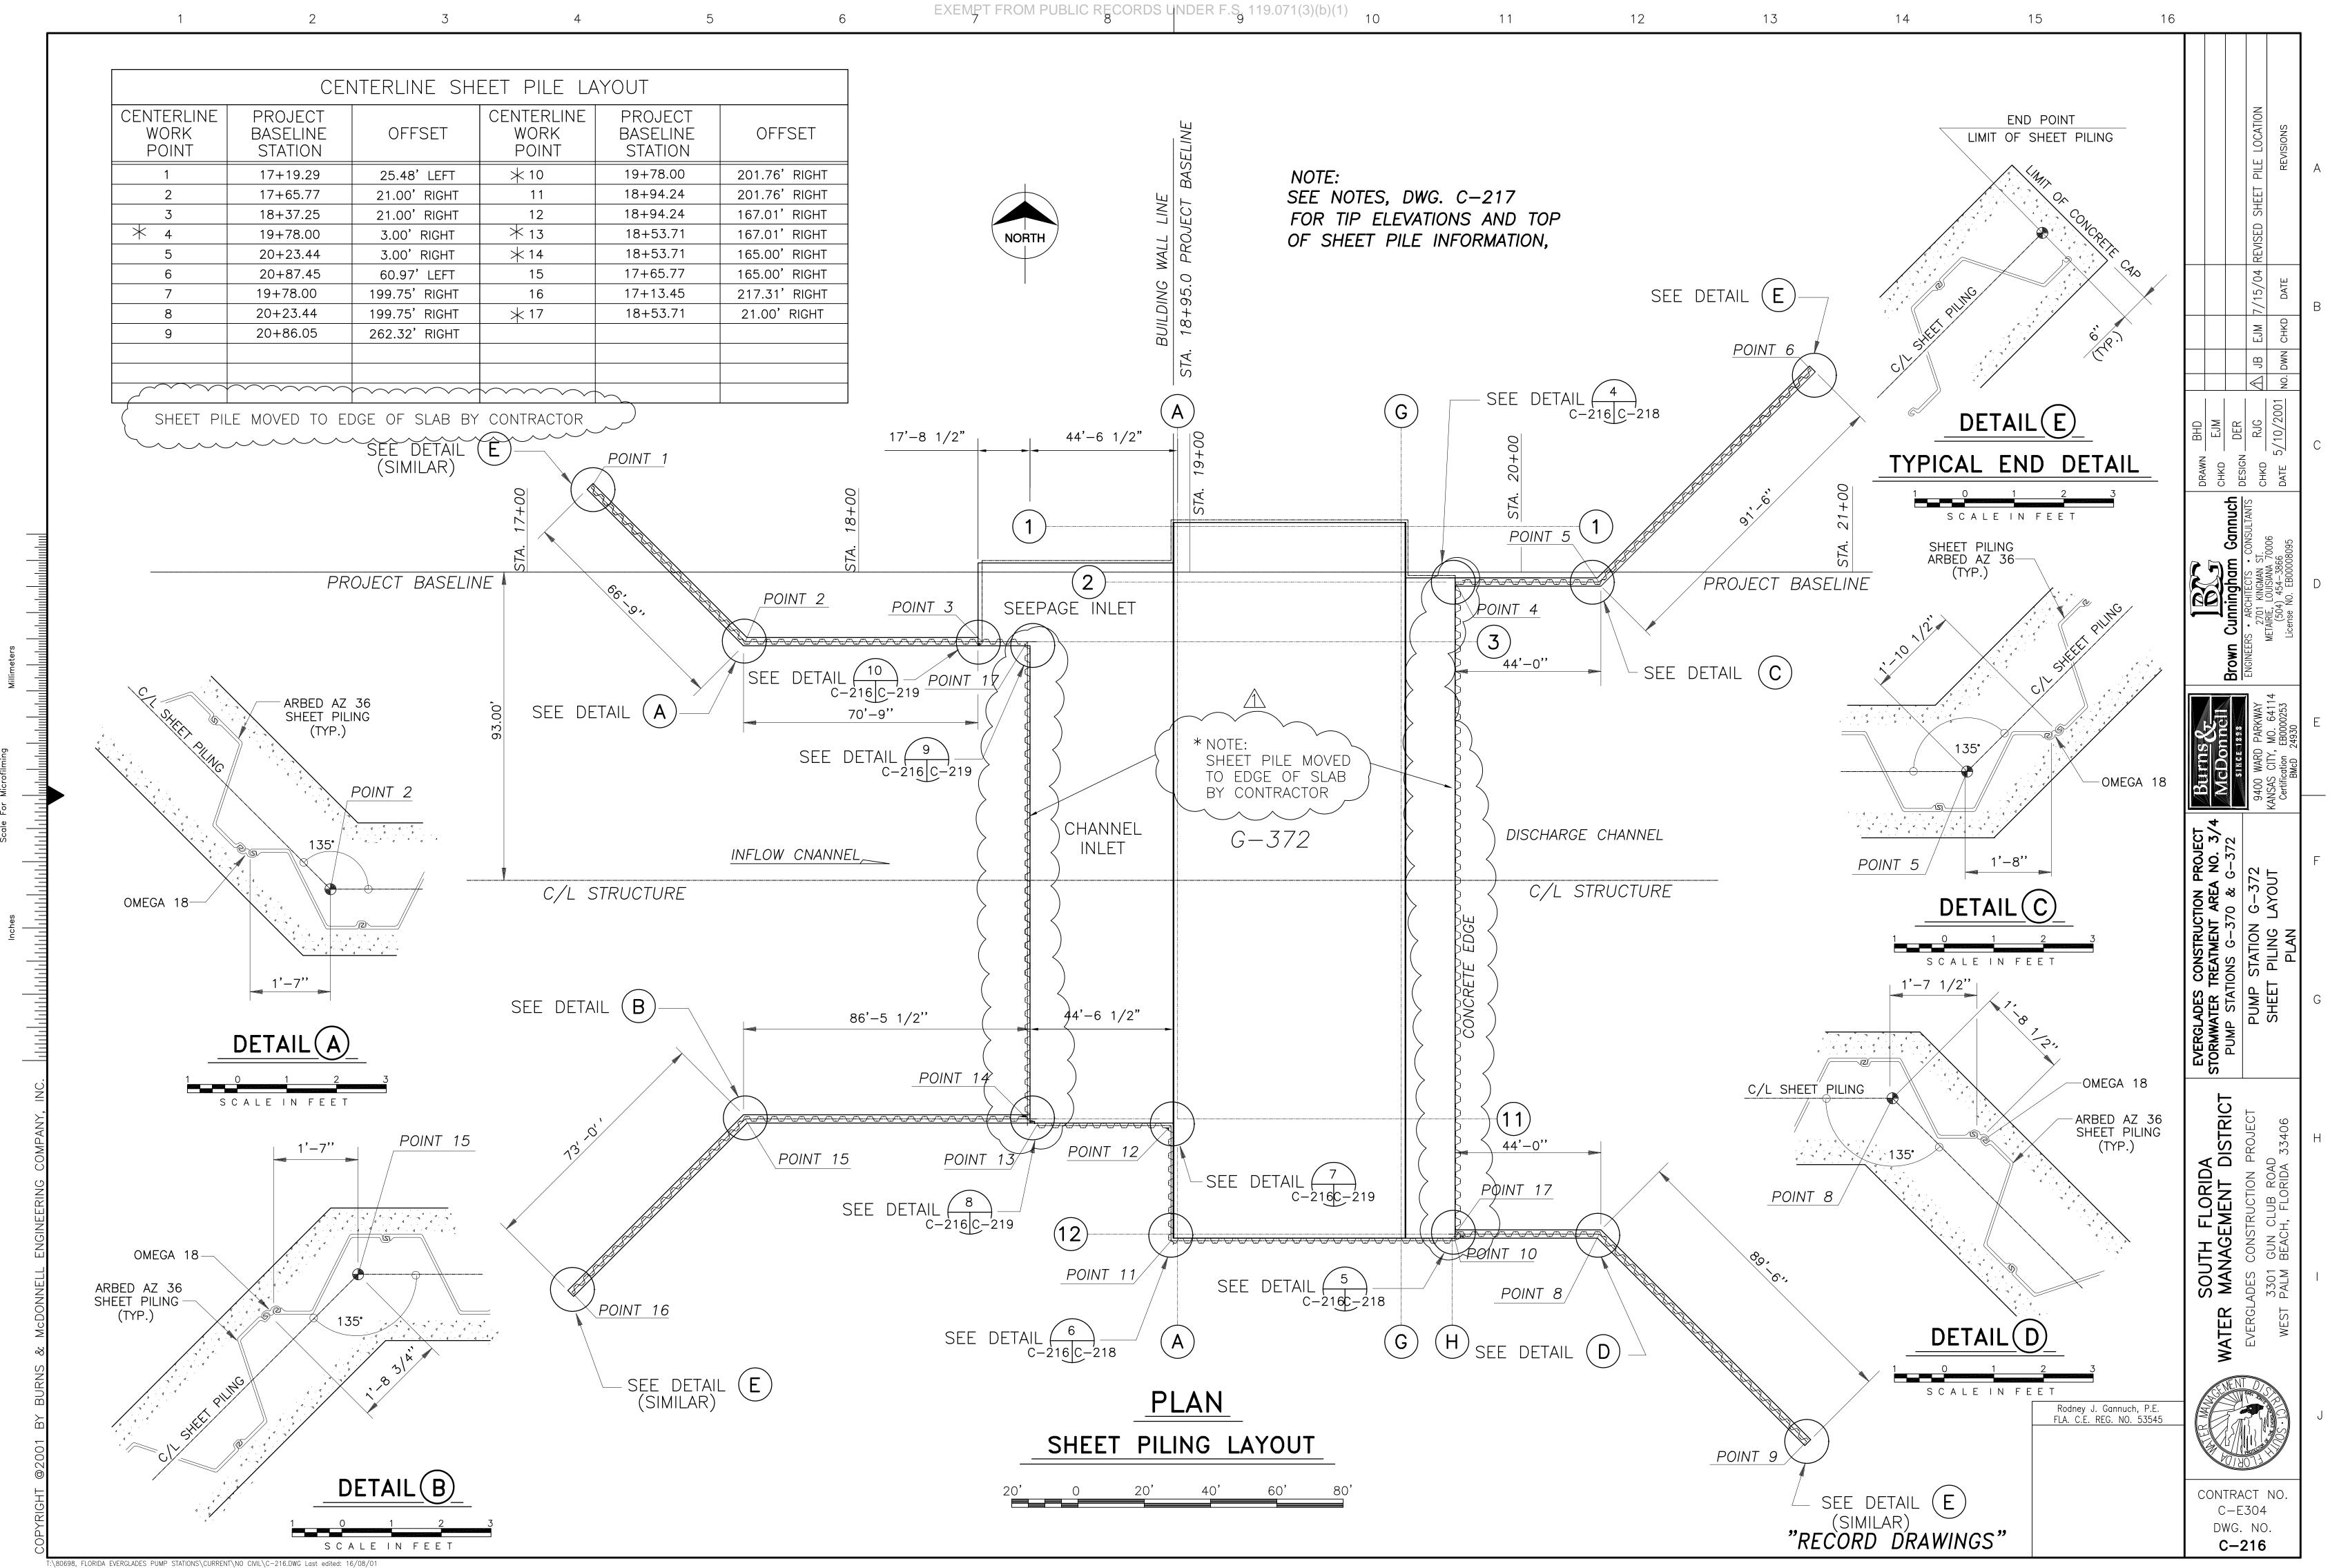

# SOUTH FLORIDA WATER MANAGEMENT DISTRICT **EVERGLADES CONSTRUCTION PROJECT** PALM BEACH COUNTY, FLORIDA **STORMWATER TREATMENT AREA 3/4 PUMPING STATIONS G-370 AND G-372**

GALEN E. MILLER, P.E. FLA. ENGINEER CERT. NO. 40624 FLA. ENGINEER CERT. NO. 53545 FLA. ENGINEER CERT. NO. 43113 FLA. ENGINEER CERT. NO. 40779