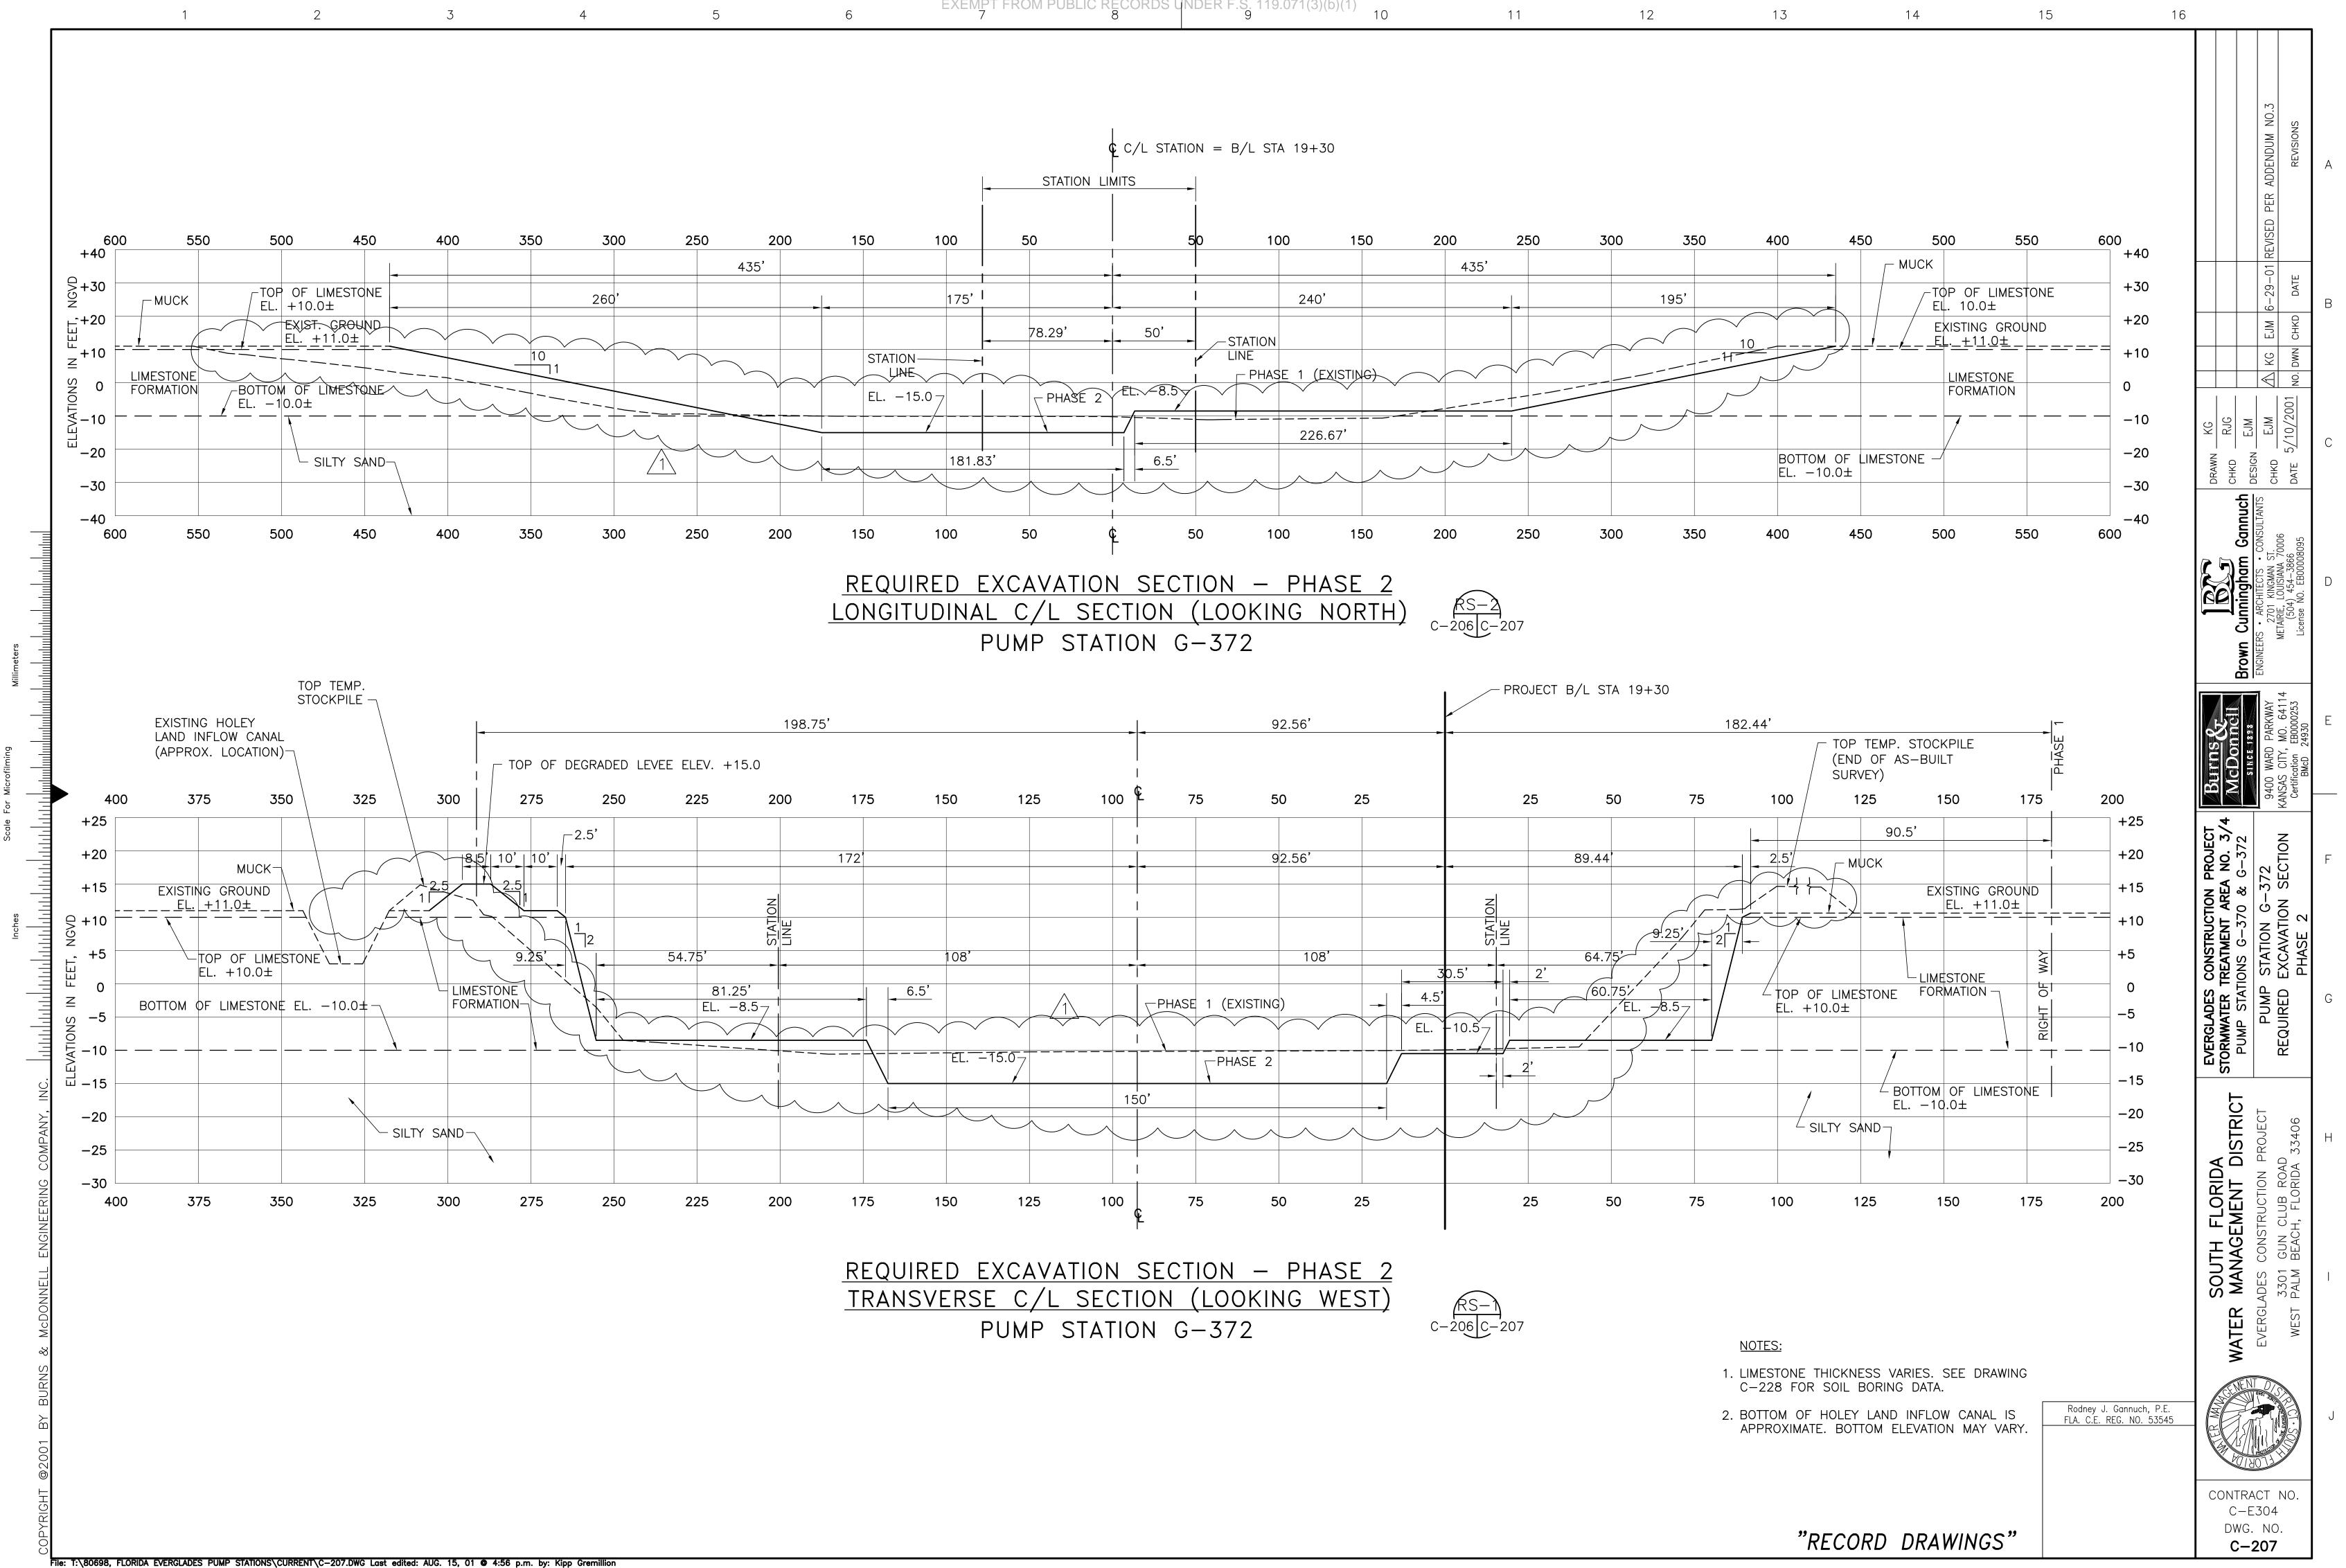

# SOUTH FLORIDA WATER MANAGEMENT DISTRICT **EVERGLADES CONSTRUCTION PROJECT** PALM BEACH COUNTY, FLORIDA **STORMWATER TREATMENT AREA 3/4 PUMPING STATIONS G-370 AND G-372**

GALEN E. MILLER, P.E. FLA. ENGINEER CERT. NO. 40624 FLA. ENGINEER CERT. NO. 53545 FLA. ENGINEER CERT. NO. 43113 FLA. ENGINEER CERT. NO. 40779

## **BURNS & McDONNELL**

STA 3/4 PROJECT CONSULTANT MANAGER

GALEN E. MILLER, P.E. FLA. ENGINEER CERT. NO. 40624

## **BROWN, CUNNINGHAM & GANNUCH, INC.**

PUMPING STATION DESIGN CONSULTANT DRAWINGS PREPARED UNDER SUPERVISION OF:

RODNEY J. GANNUCH, P.E. FLA. ENGINEER CERT. NO. 53545