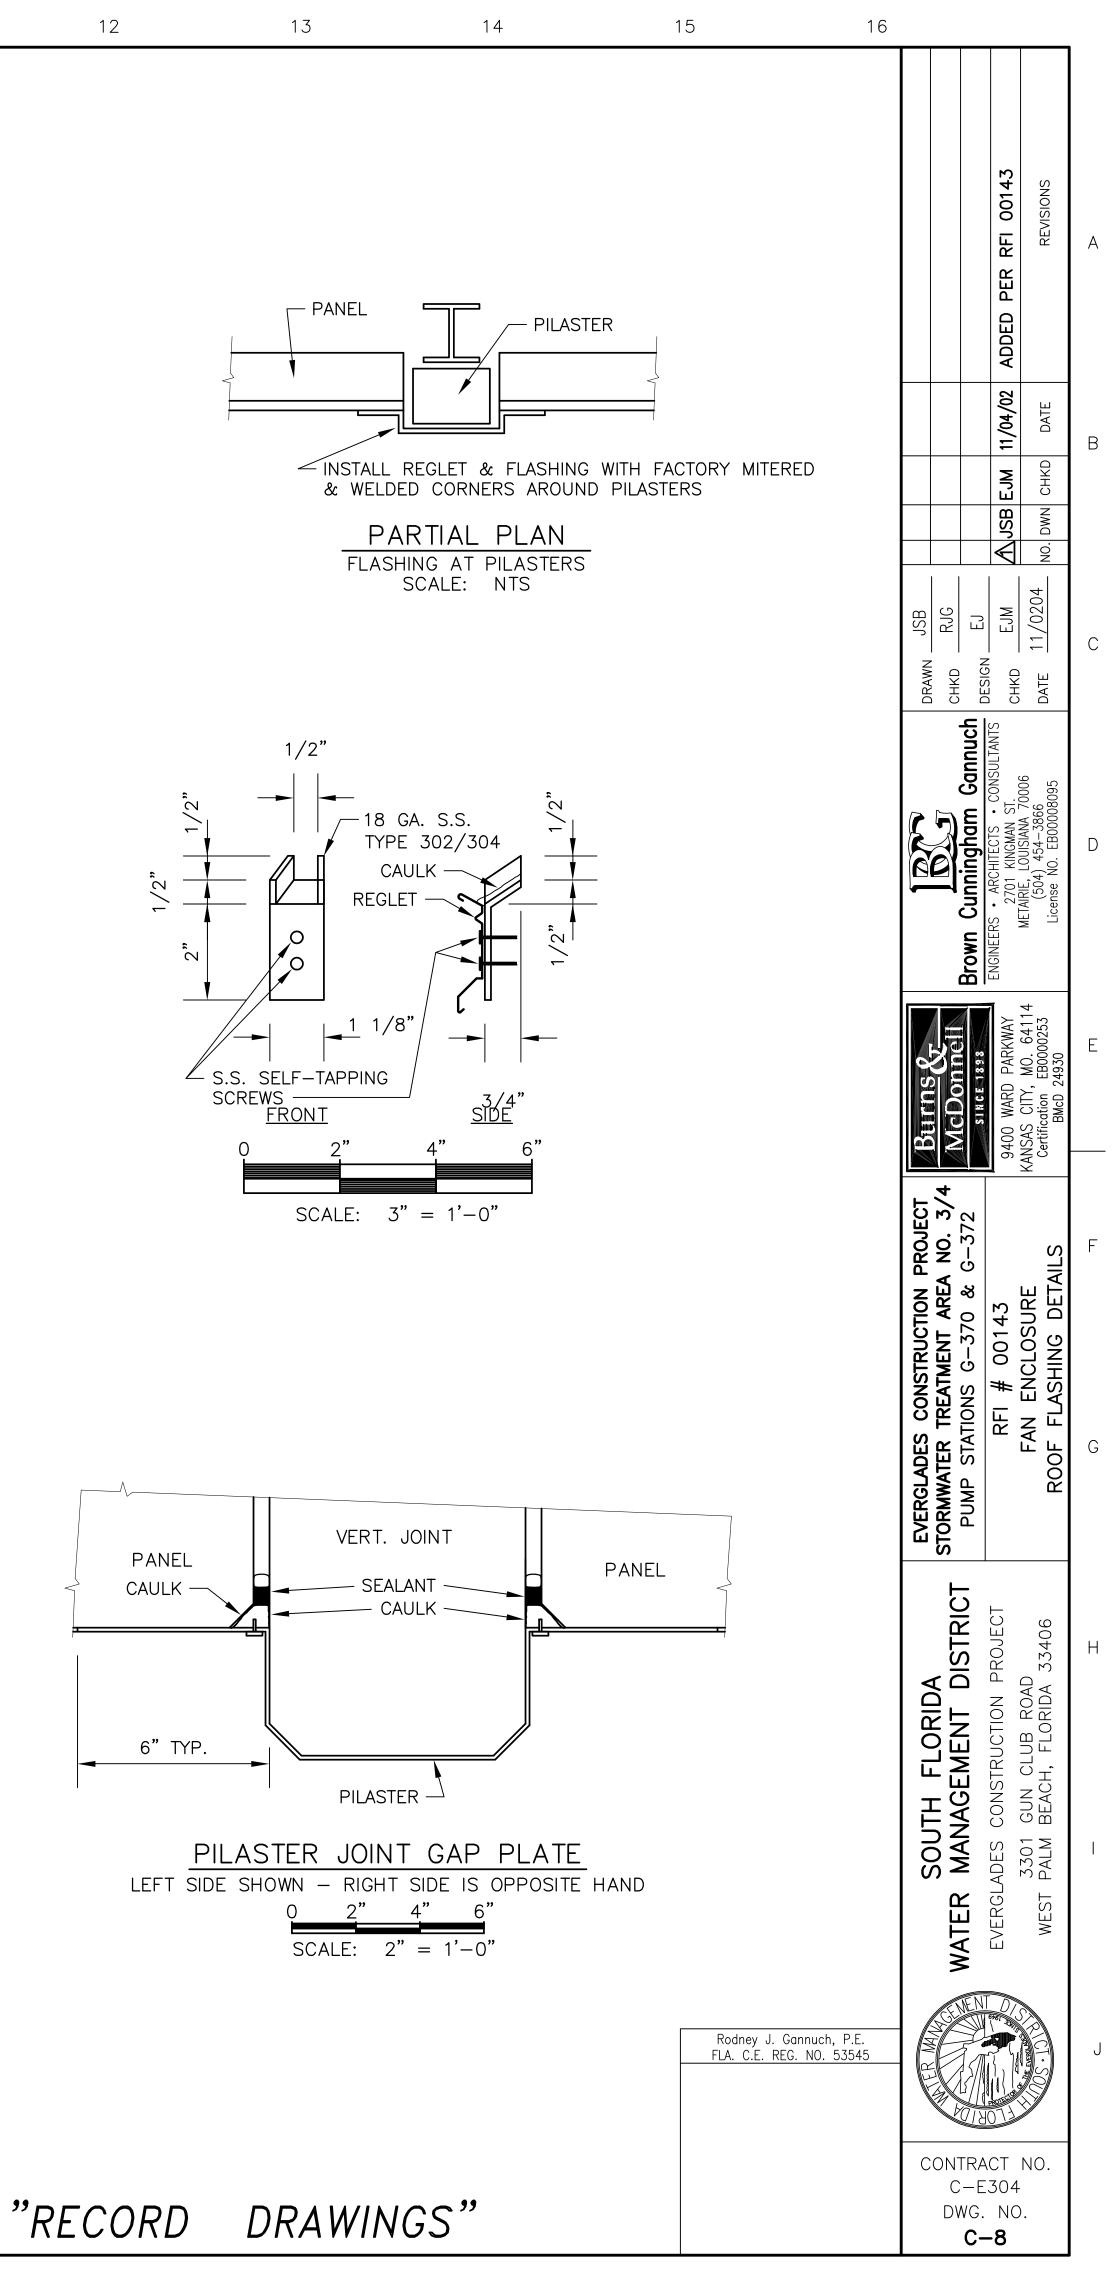

## **BROWN, CUNNINGHAM & GANNUCH, INC.**

PUMPING STATION DESIGN CONSULTANT DRAWINGS PREPARED UNDER SUPERVISION OF:

RODNEY J. GANNUCH, P.E. FLA. ENGINEER CERT. NO. 53545