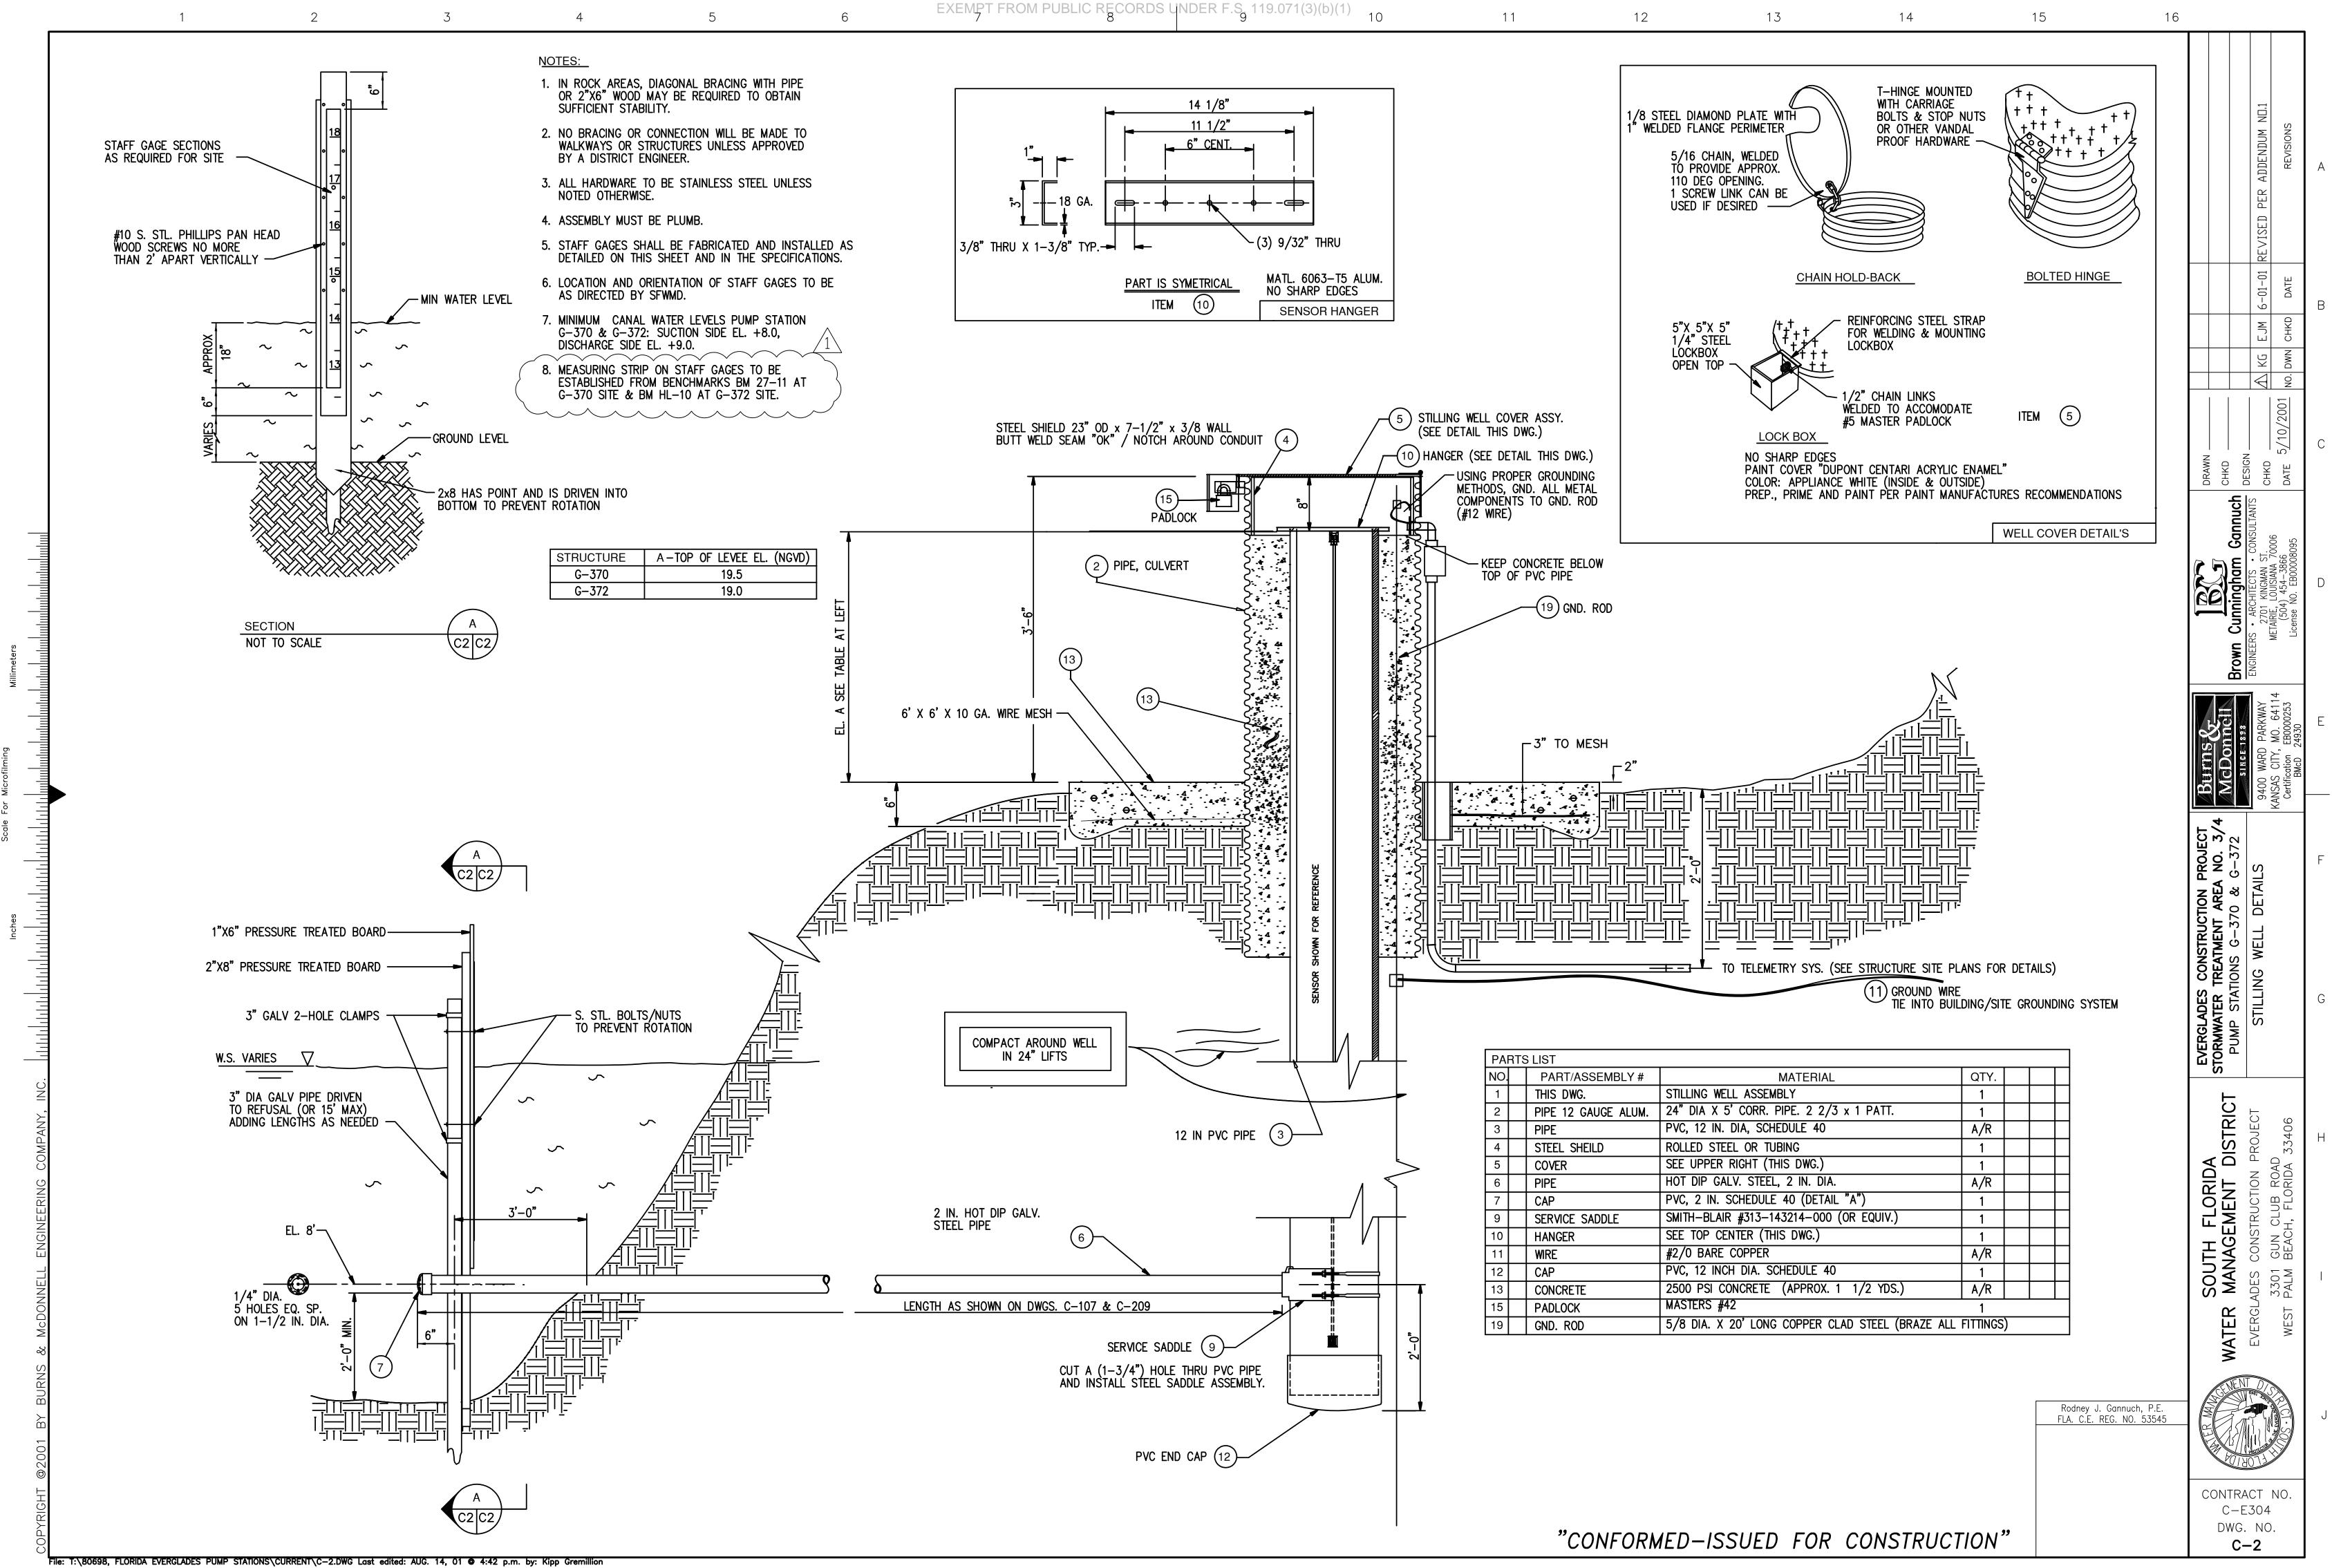

J. Gannuch, P.E.<br>LA. C.E. REG. NO. 53545            |                                                                    |                                                                                        | J |
|                                                                  | "RECOF                                                                                                             | 2D DRAWI                                              | NGS"                                                                                                       |                                                               | CONTRA<br>C-E<br>DWG.<br><b>GC</b> -                               | 304<br>NO.                                                                             |   |











15 16 WELD 1/4" THK. FILLER PLATE (TYP. BOTH SIDES) —  $|\overline{\mathbf{x}}|$ DRA ORD - 3" NOMINAL DIA. PIPE LOCK PIN REV R Δ PER -6" NOMINAL DIA. PIPE VISED 04 <u>\_</u> 02  $\geq$ . S В SECTION LJS SILVERSTEIN 001 C-3 C-3 NOT TO SCALE RECK 5/1 C C <u>Ч Н С</u> **Gannuch** CONSULTANTS ( )Inninghc S UMO. **E** PIPE DIMENSION NOMINAL OUTSIDE INSIDE DIAMETER DIAMETER DIAMETER S IN. IN. IN. 2.375 2.067 3.500 3.068 4.500 4.026 4 6.625 6.065 6 4 S CONSTRUCTION PROJECT TREATMENT AREA NO. 3/4 ATIONS G-370 & G-372 DE GATE DETAILS EVERGLADES ( STORMWATER TI PUMP STATIO -—1/2" DIA. HOLE (TYP.) SOUTH FLORIDA MANAGEMENT DISTRICT OJECT 33406 DAD CLUB H, FLOI 1 1/2<u>"</u>1 1/2 ISTRU GUN BEACH  $\odot$  $- \oplus$ 3301 PALM DES 3/4" (TYP.) WATER \_\_\_\_ 1/4" U U U ۲" L ∧ Щ ш LOCK PIN DETAIL