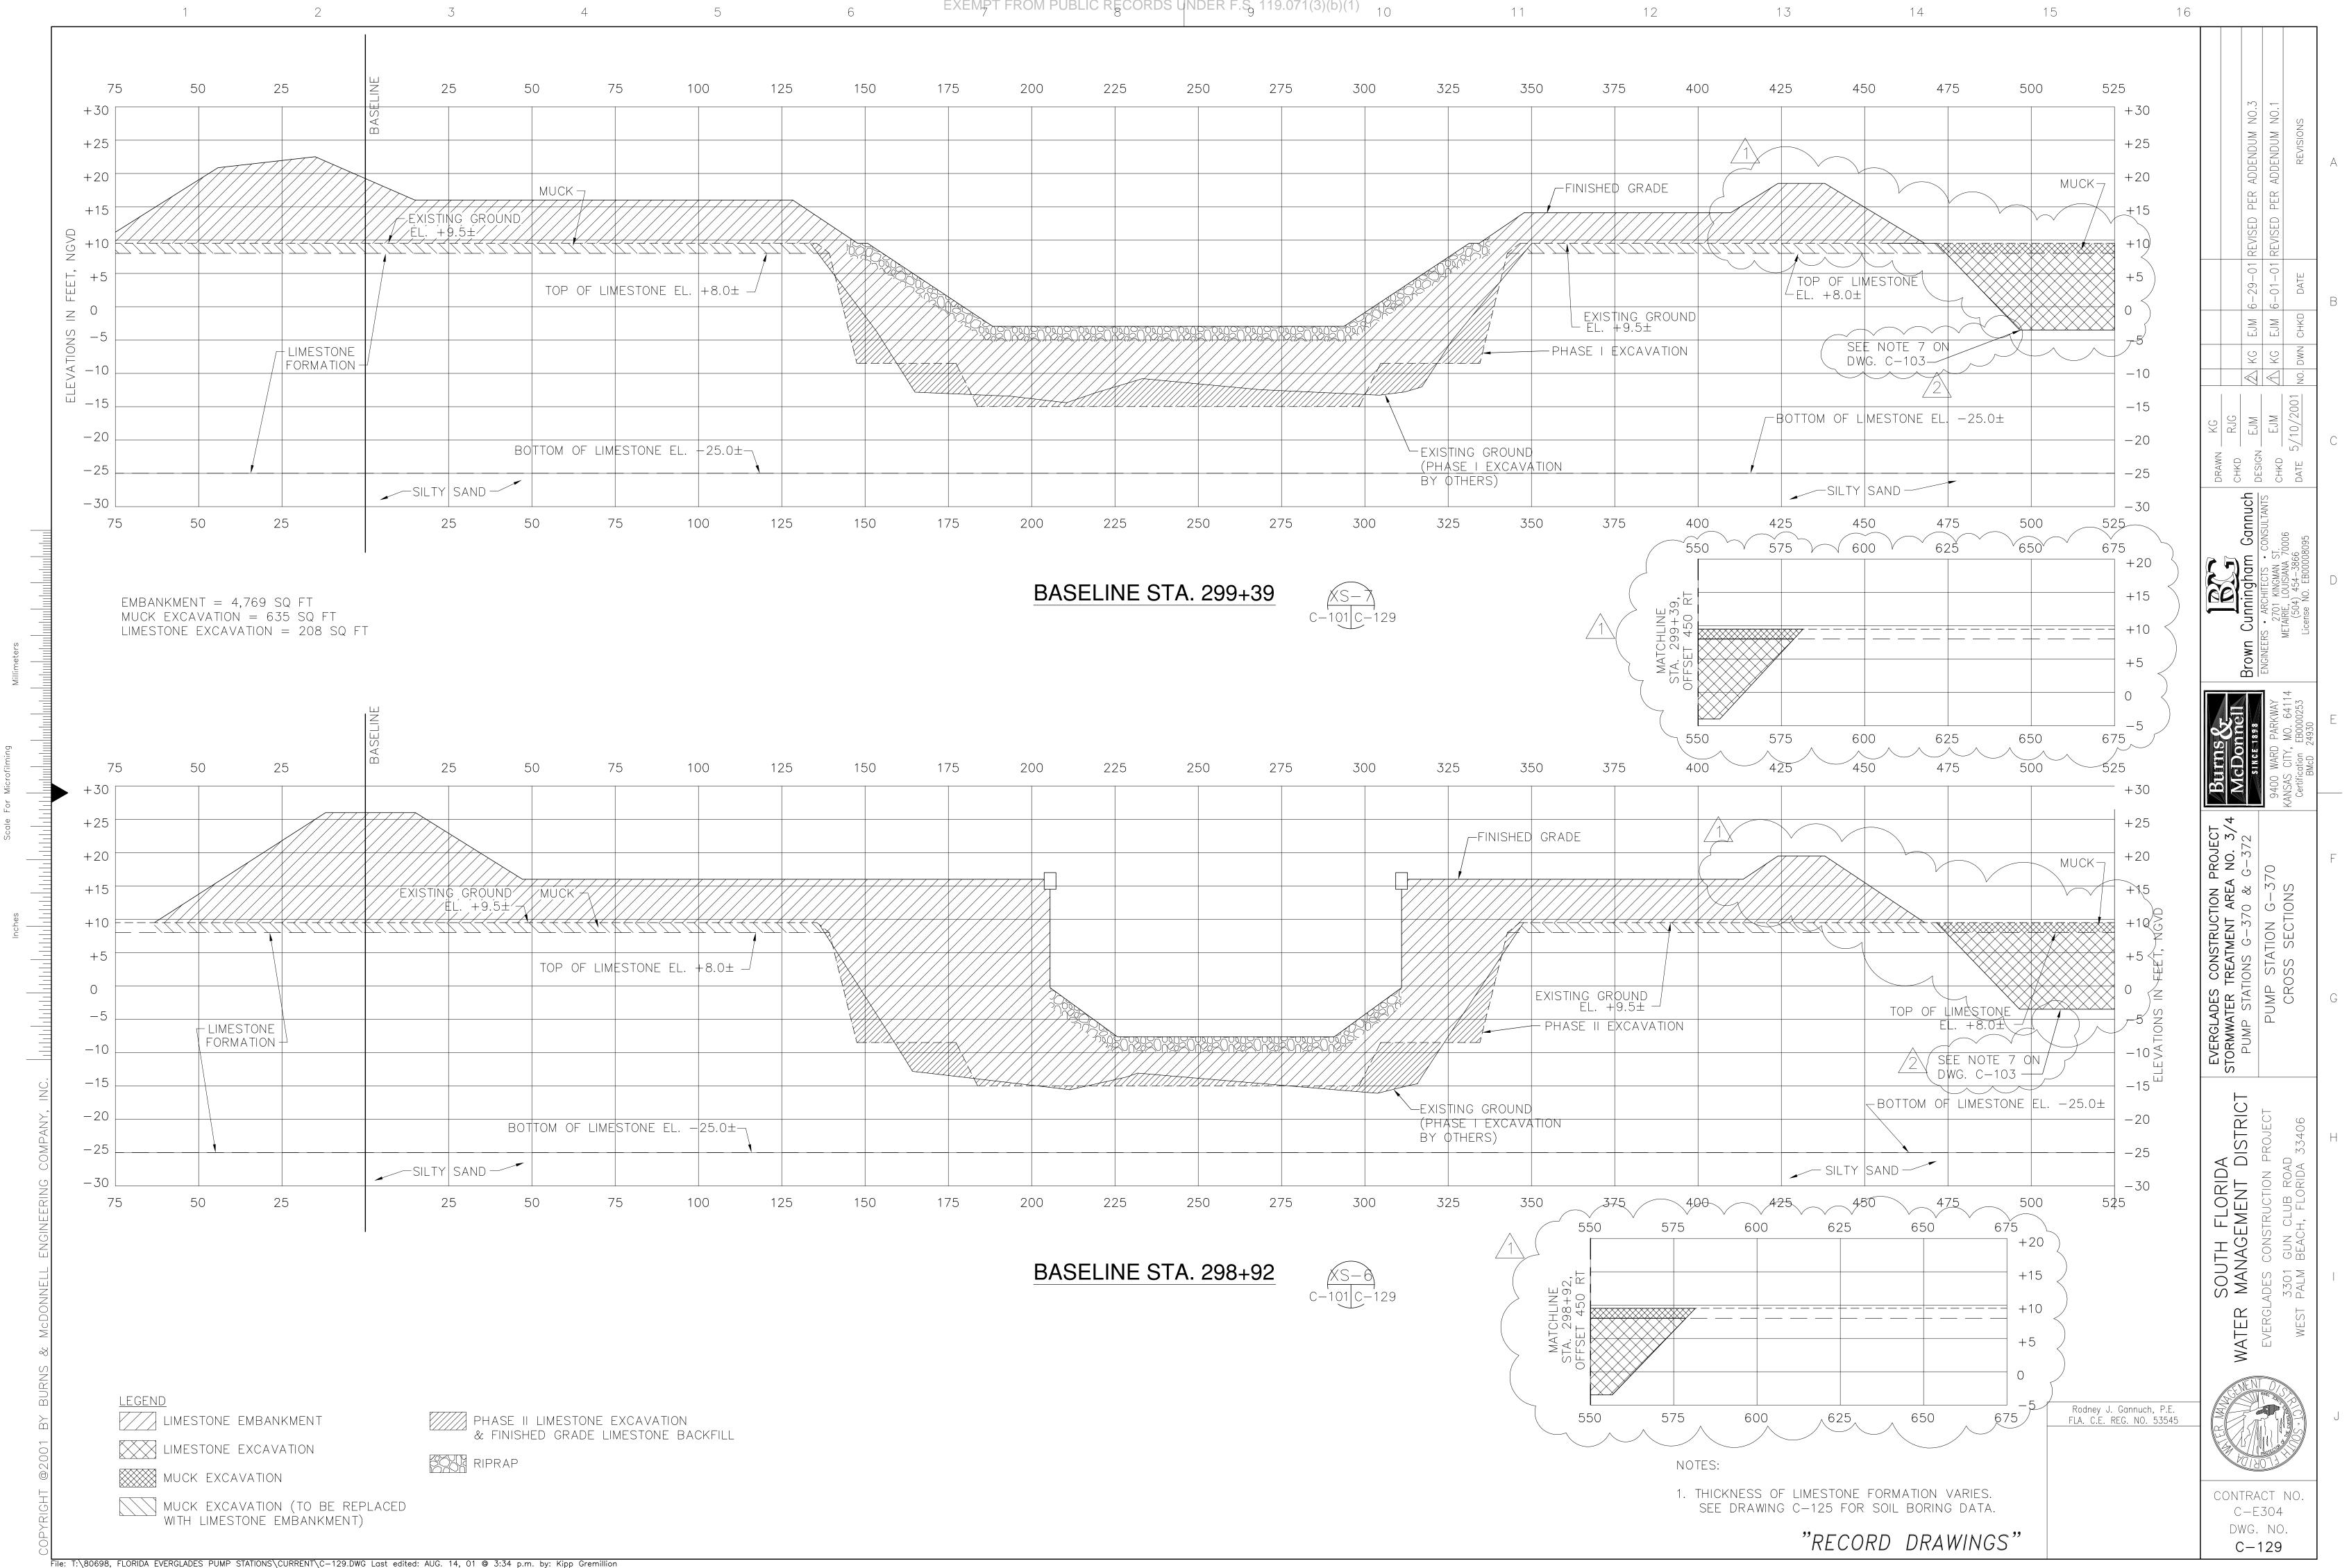

## **BROWN, CUNNINGHAM & GANNUCH, INC.**

PUMPING STATION DESIGN CONSULTANT DRAWINGS PREPARED UNDER SUPERVISION OF:

RODNEY J. GANNUCH, P.E. FLA. ENGINEER CERT. NO. 53545