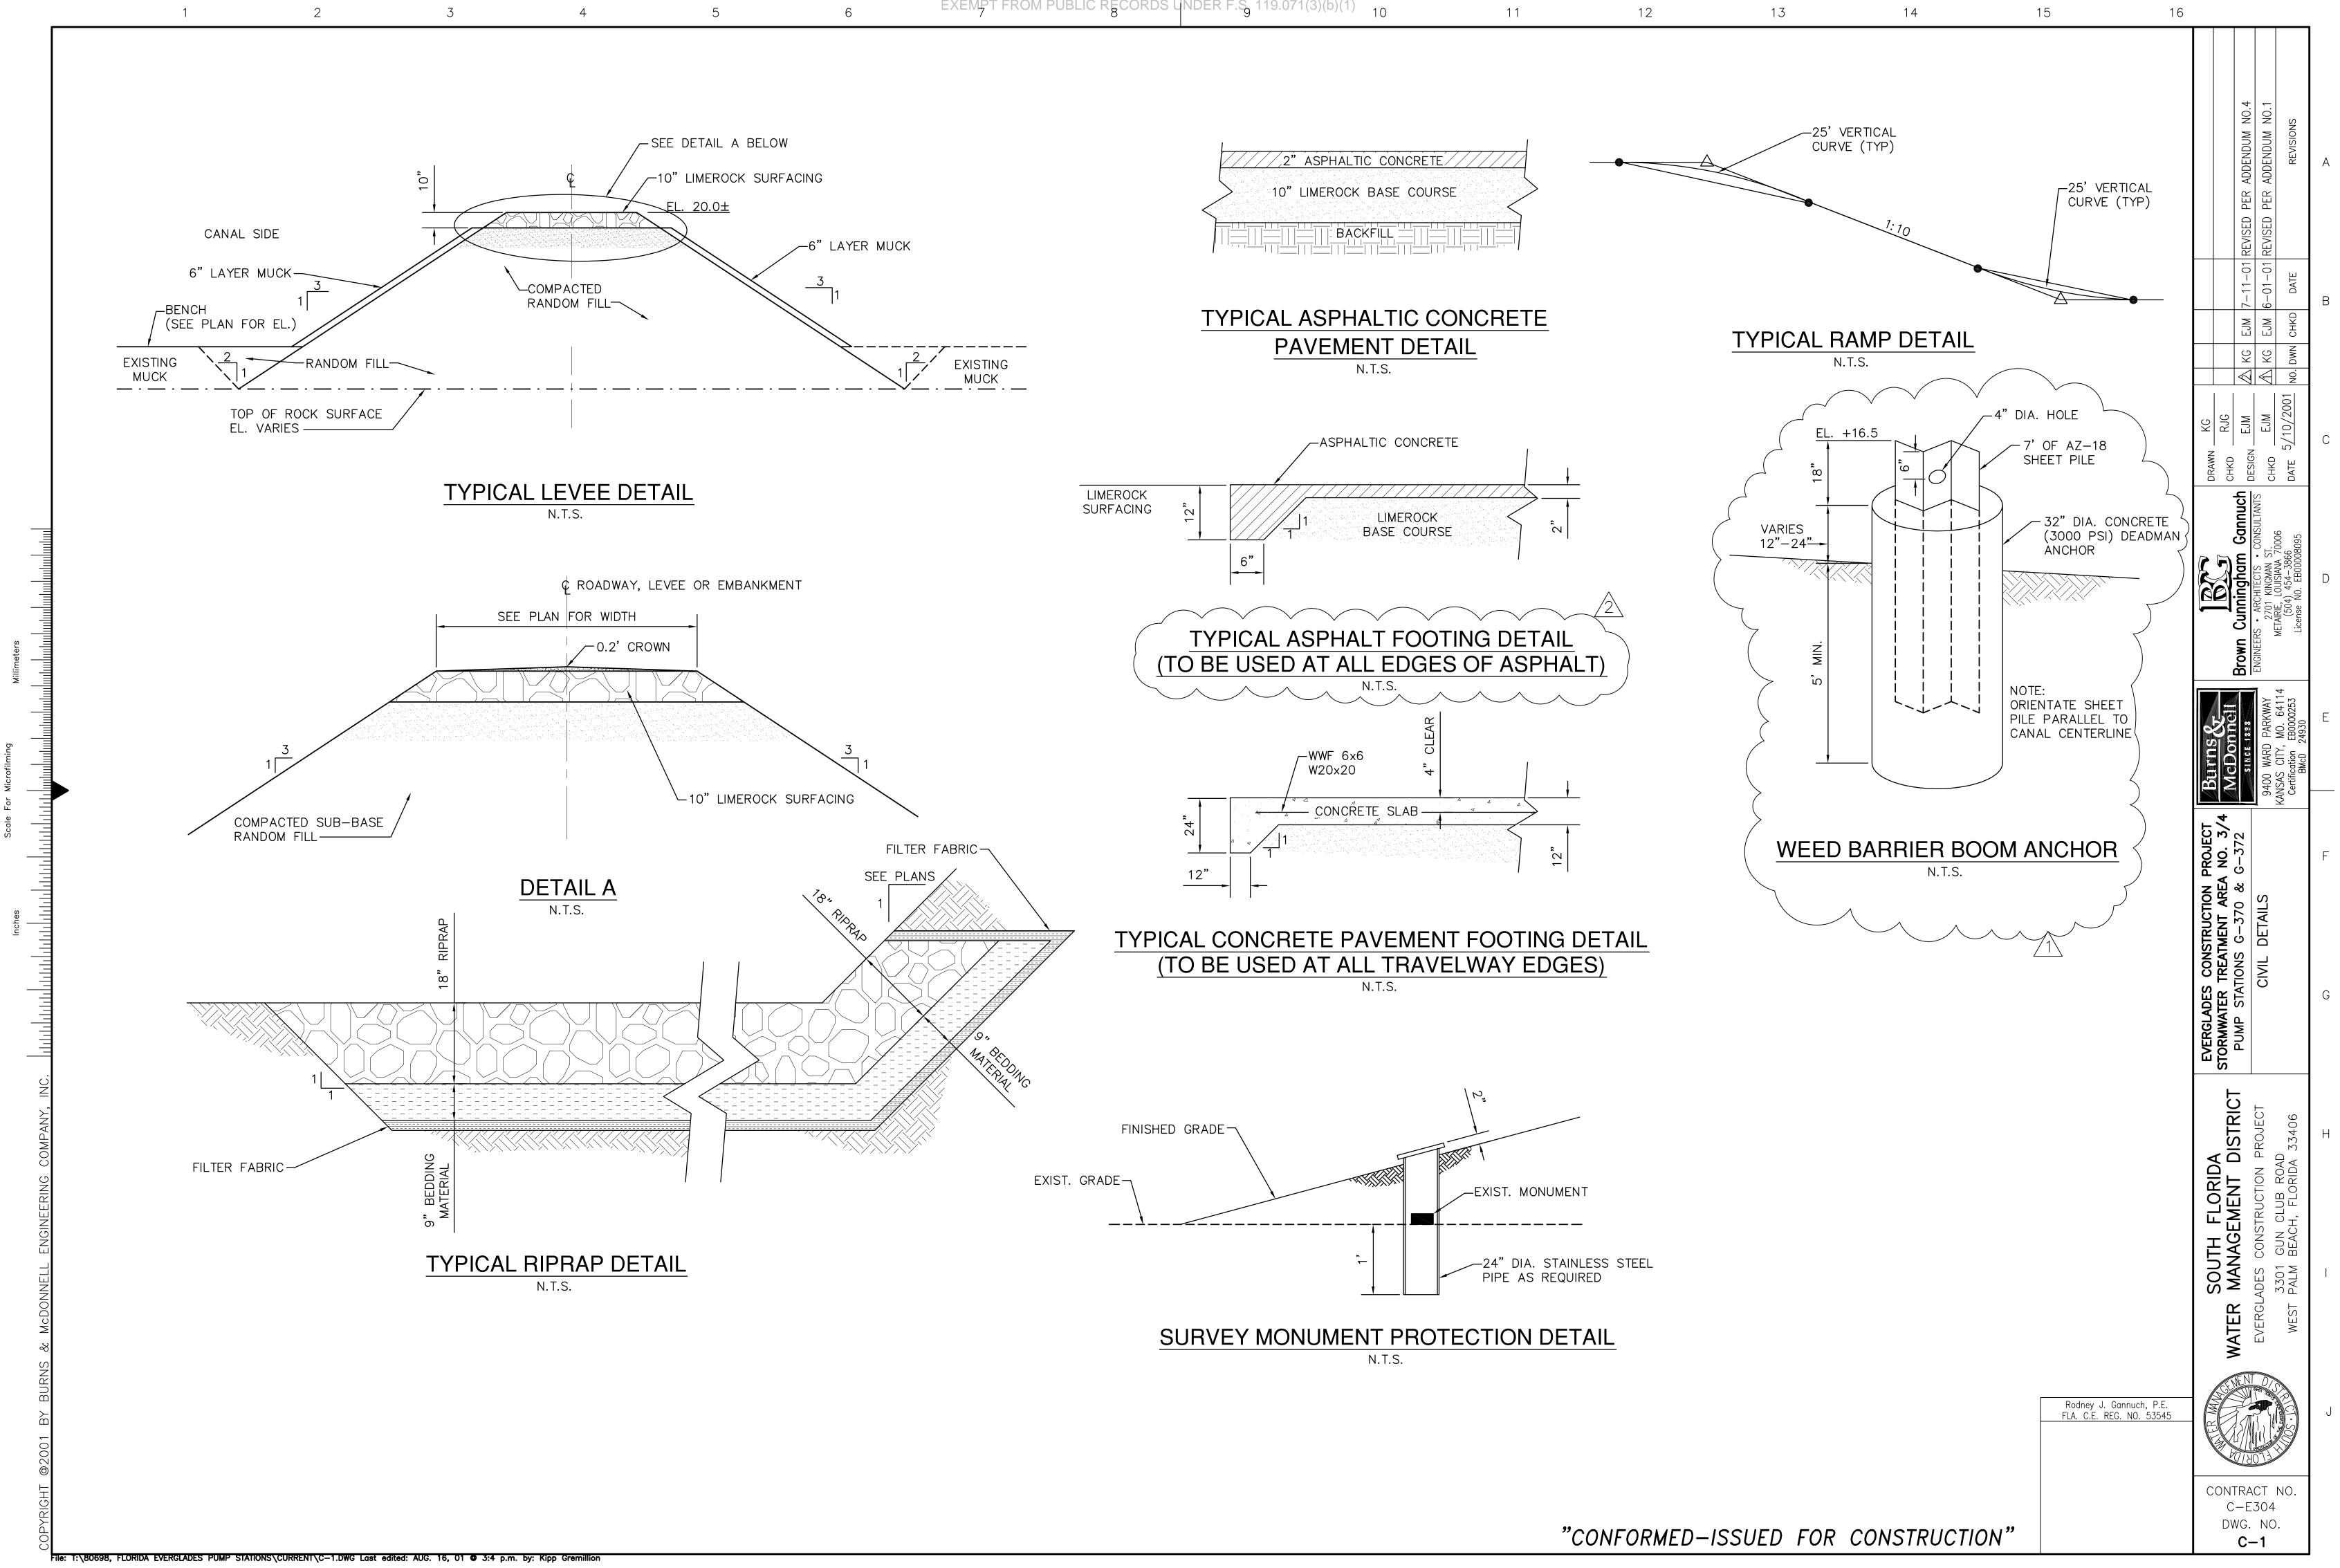

# SOUTH FLORIDA WATER MANAGEMENT DISTRICT **EVERGLADES CONSTRUCTION PROJECT** PALM BEACH COUNTY, FLORIDA **STORMWATER TREATMENT AREA 3/4 PUMPING STATIONS G-370 AND G-372**

GALEN E. MILLER, P.E. FLA. ENGINEER CERT. NO. 40624 FLA. ENGINEER CERT. NO. 53545 FLA. ENGINEER CERT. NO. 43113 FLA. ENGINEER CERT. NO. 40779