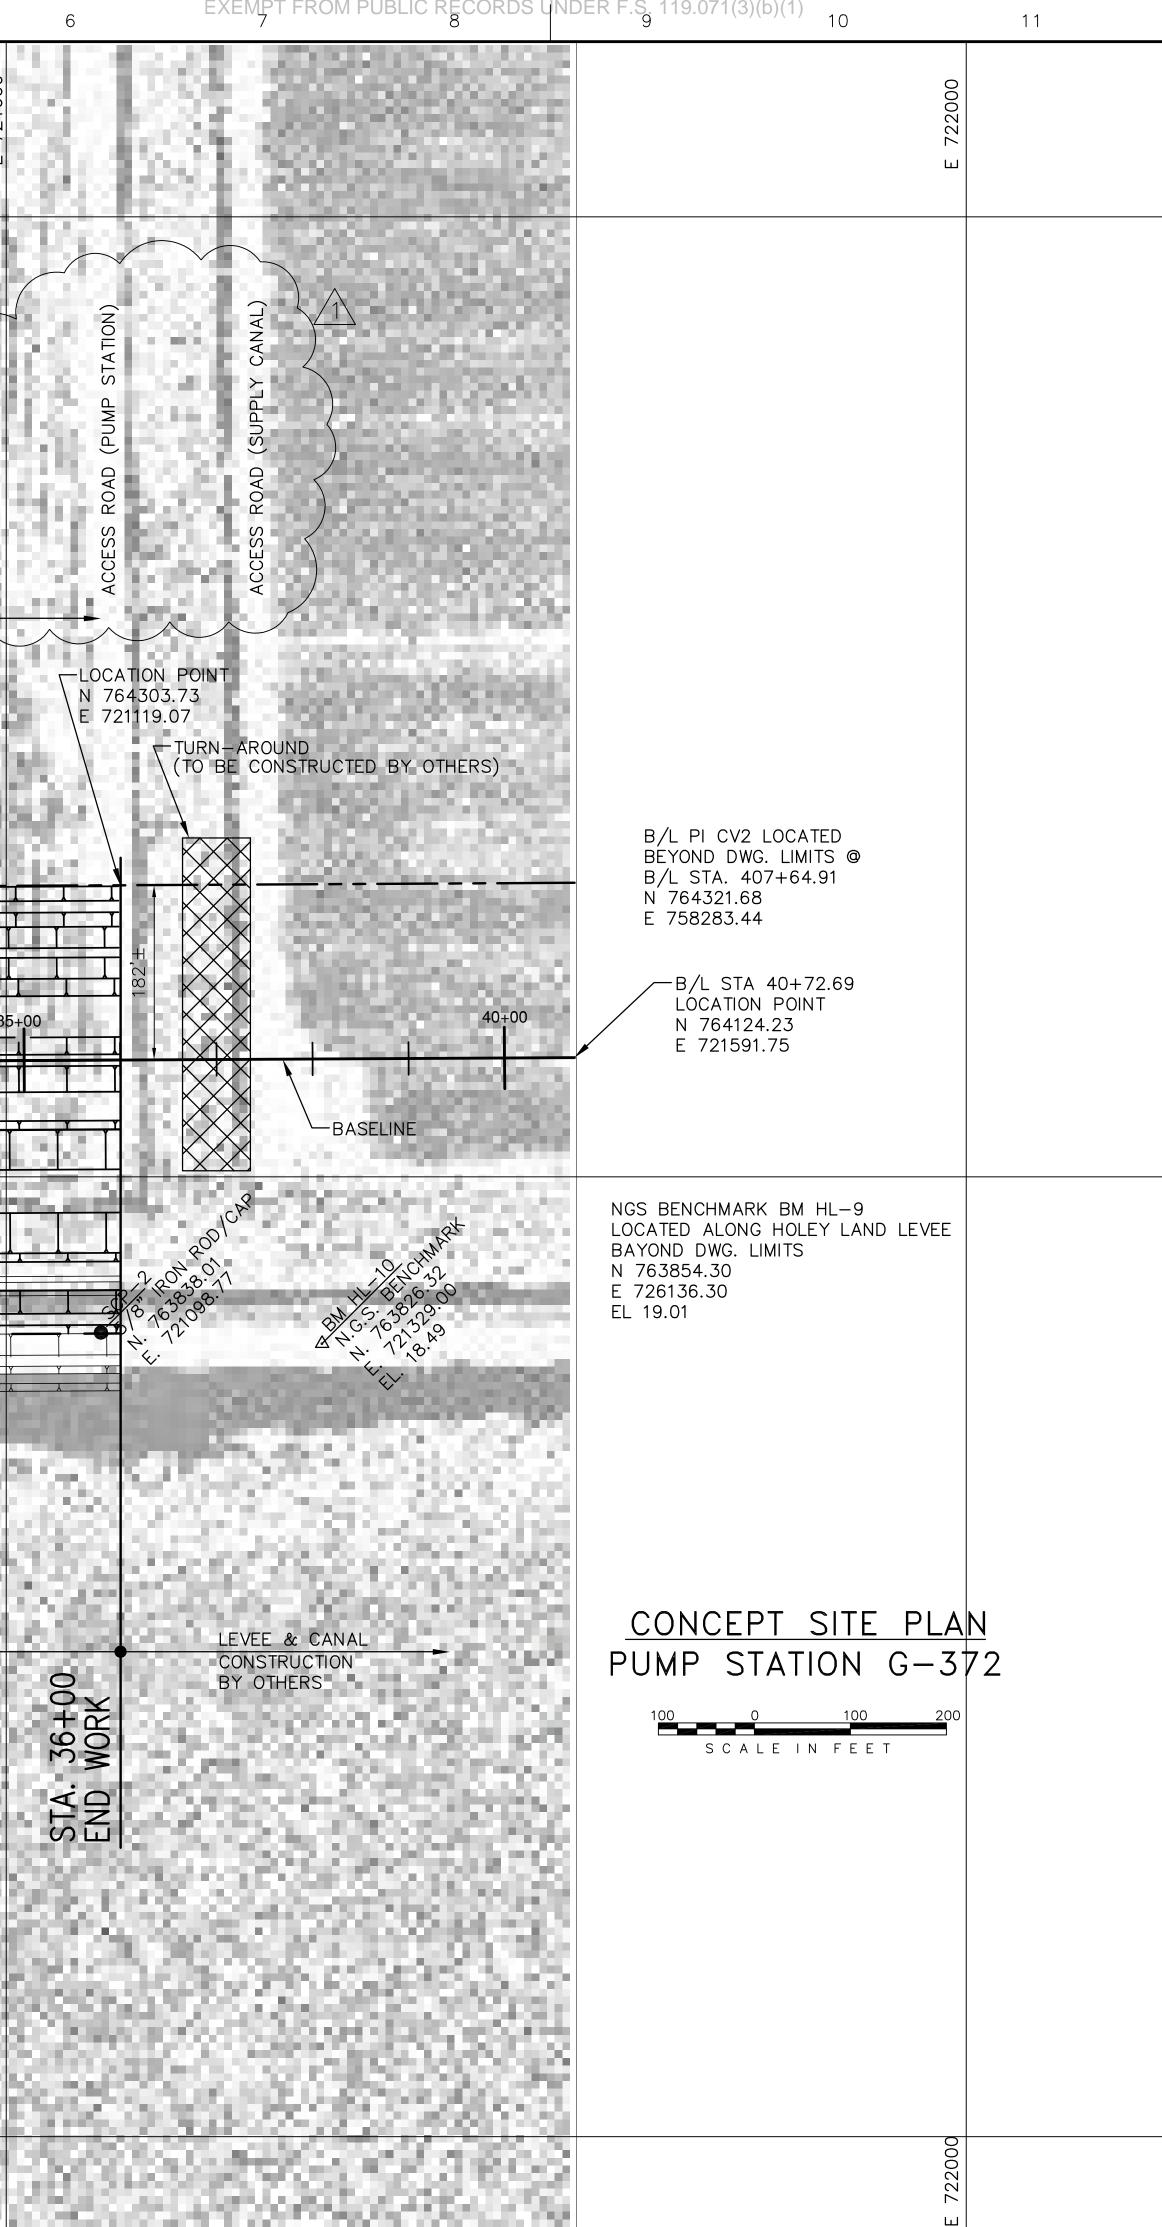

# SOUTH FLORIDA WATER MANAGEMENT DISTRICT **EVERGLADES CONSTRUCTION PROJECT** PALM BEACH COUNTY, FLORIDA **STORMWATER TREATMENT AREA 3/4 PUMPING STATIONS G-370 AND G-372**

GALEN E. MILLER, P.E. FLA. ENGINEER CERT. NO. 40624 FLA. ENGINEER CERT. NO. 53545 FLA. ENGINEER CERT. NO. 43113 FLA. ENGINEER CERT. NO. 40779

## **BURNS & McDONNELL**

STA 3/4 PROJECT CONSULTANT MANAGER

GALEN E. MILLER, P.E. FLA. ENGINEER CERT. NO. 40624

## **BROWN, CUNNINGHAM & GANNUCH, INC.**

PUMPING STATION DESIGN CONSULTANT DRAWINGS PREPARED UNDER SUPERVISION OF:

RODNEY J. GANNUCH, P.E. FLA. ENGINEER CERT. NO. 53545