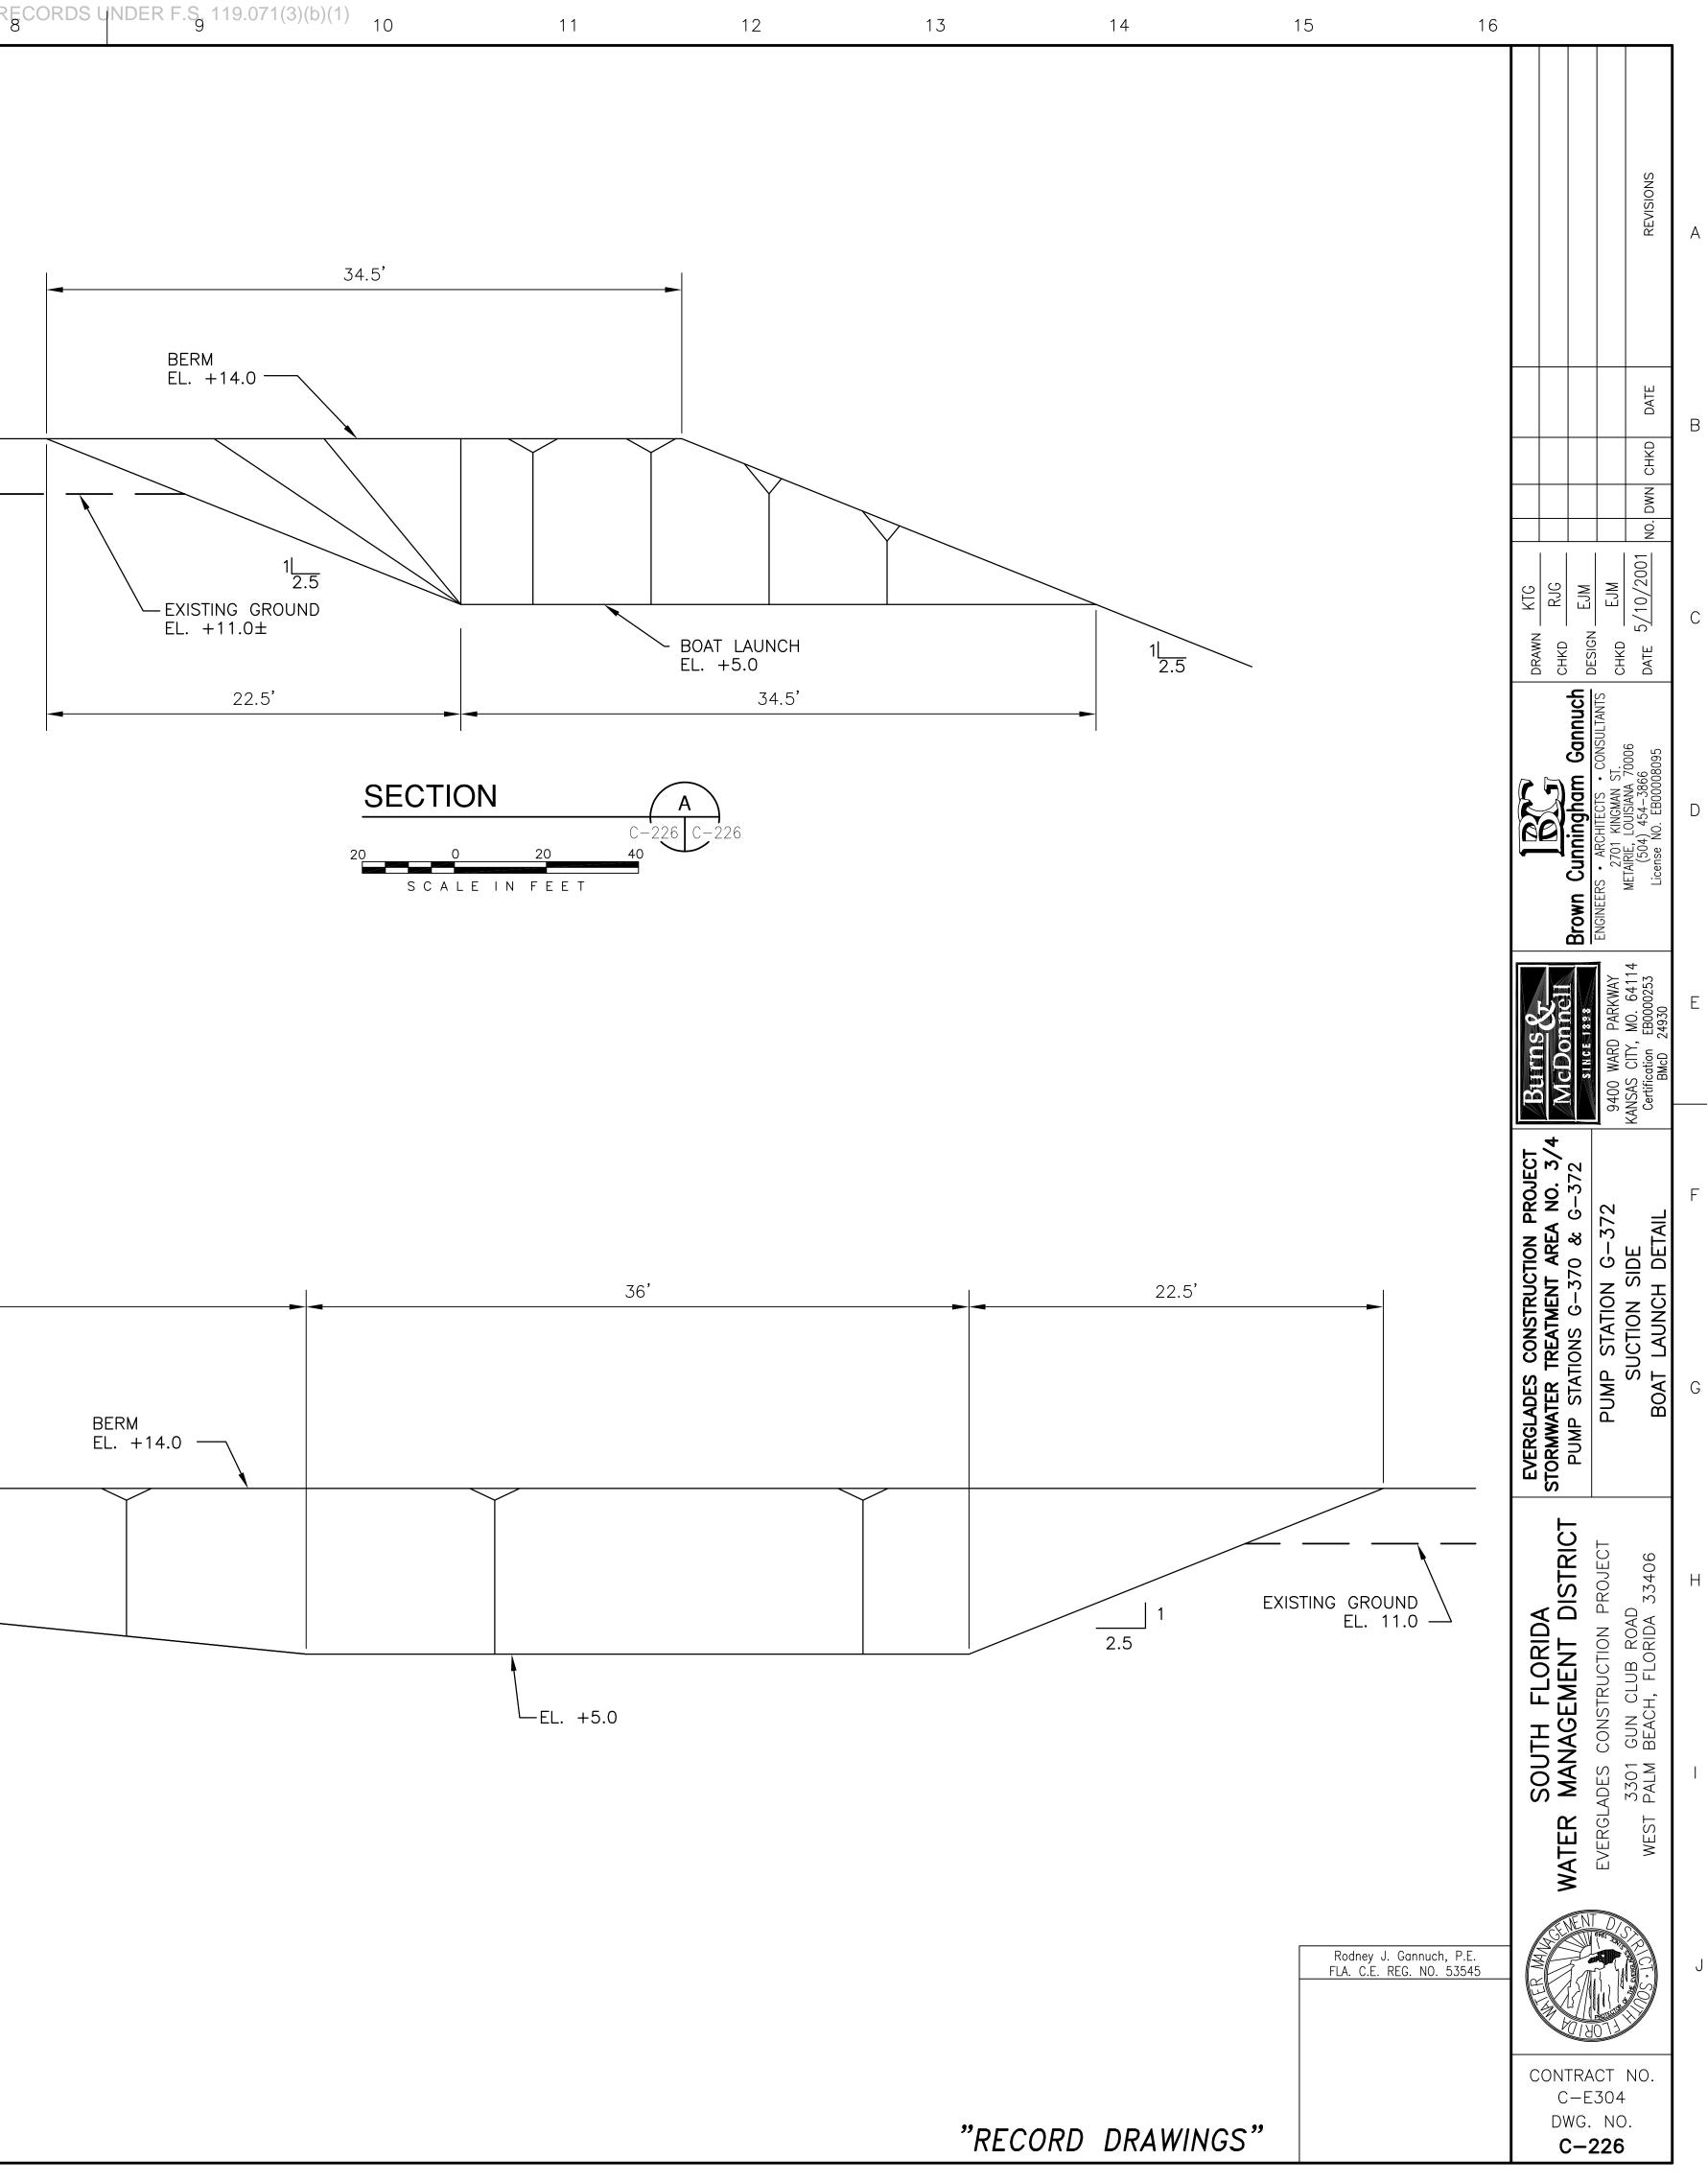

# SOUTH FLORIDA WATER MANAGEMENT DISTRICT **EVERGLADES CONSTRUCTION PROJECT** PALM BEACH COUNTY, FLORIDA **STORMWATER TREATMENT AREA 3/4 PUMPING STATIONS G-370 AND G-372**

GALEN E. MILLER, P.E. FLA. ENGINEER CERT. NO. 40624 FLA. ENGINEER CERT. NO. 53545 FLA. ENGINEER CERT. NO. 43113 FLA. ENGINEER CERT. NO. 40779

## **BURNS & McDONNELL**

STA 3/4 PROJECT CONSULTANT MANAGER

GALEN E. MILLER, P.E. FLA. ENGINEER CERT. NO. 40624

## **BROWN, CUNNINGHAM & GANNUCH, INC.**

PUMPING STATION DESIGN CONSULTANT DRAWINGS PREPARED UNDER SUPERVISION OF:

RODNEY J. GANNUCH, P.E. FLA. ENGINEER CERT. NO. 53545