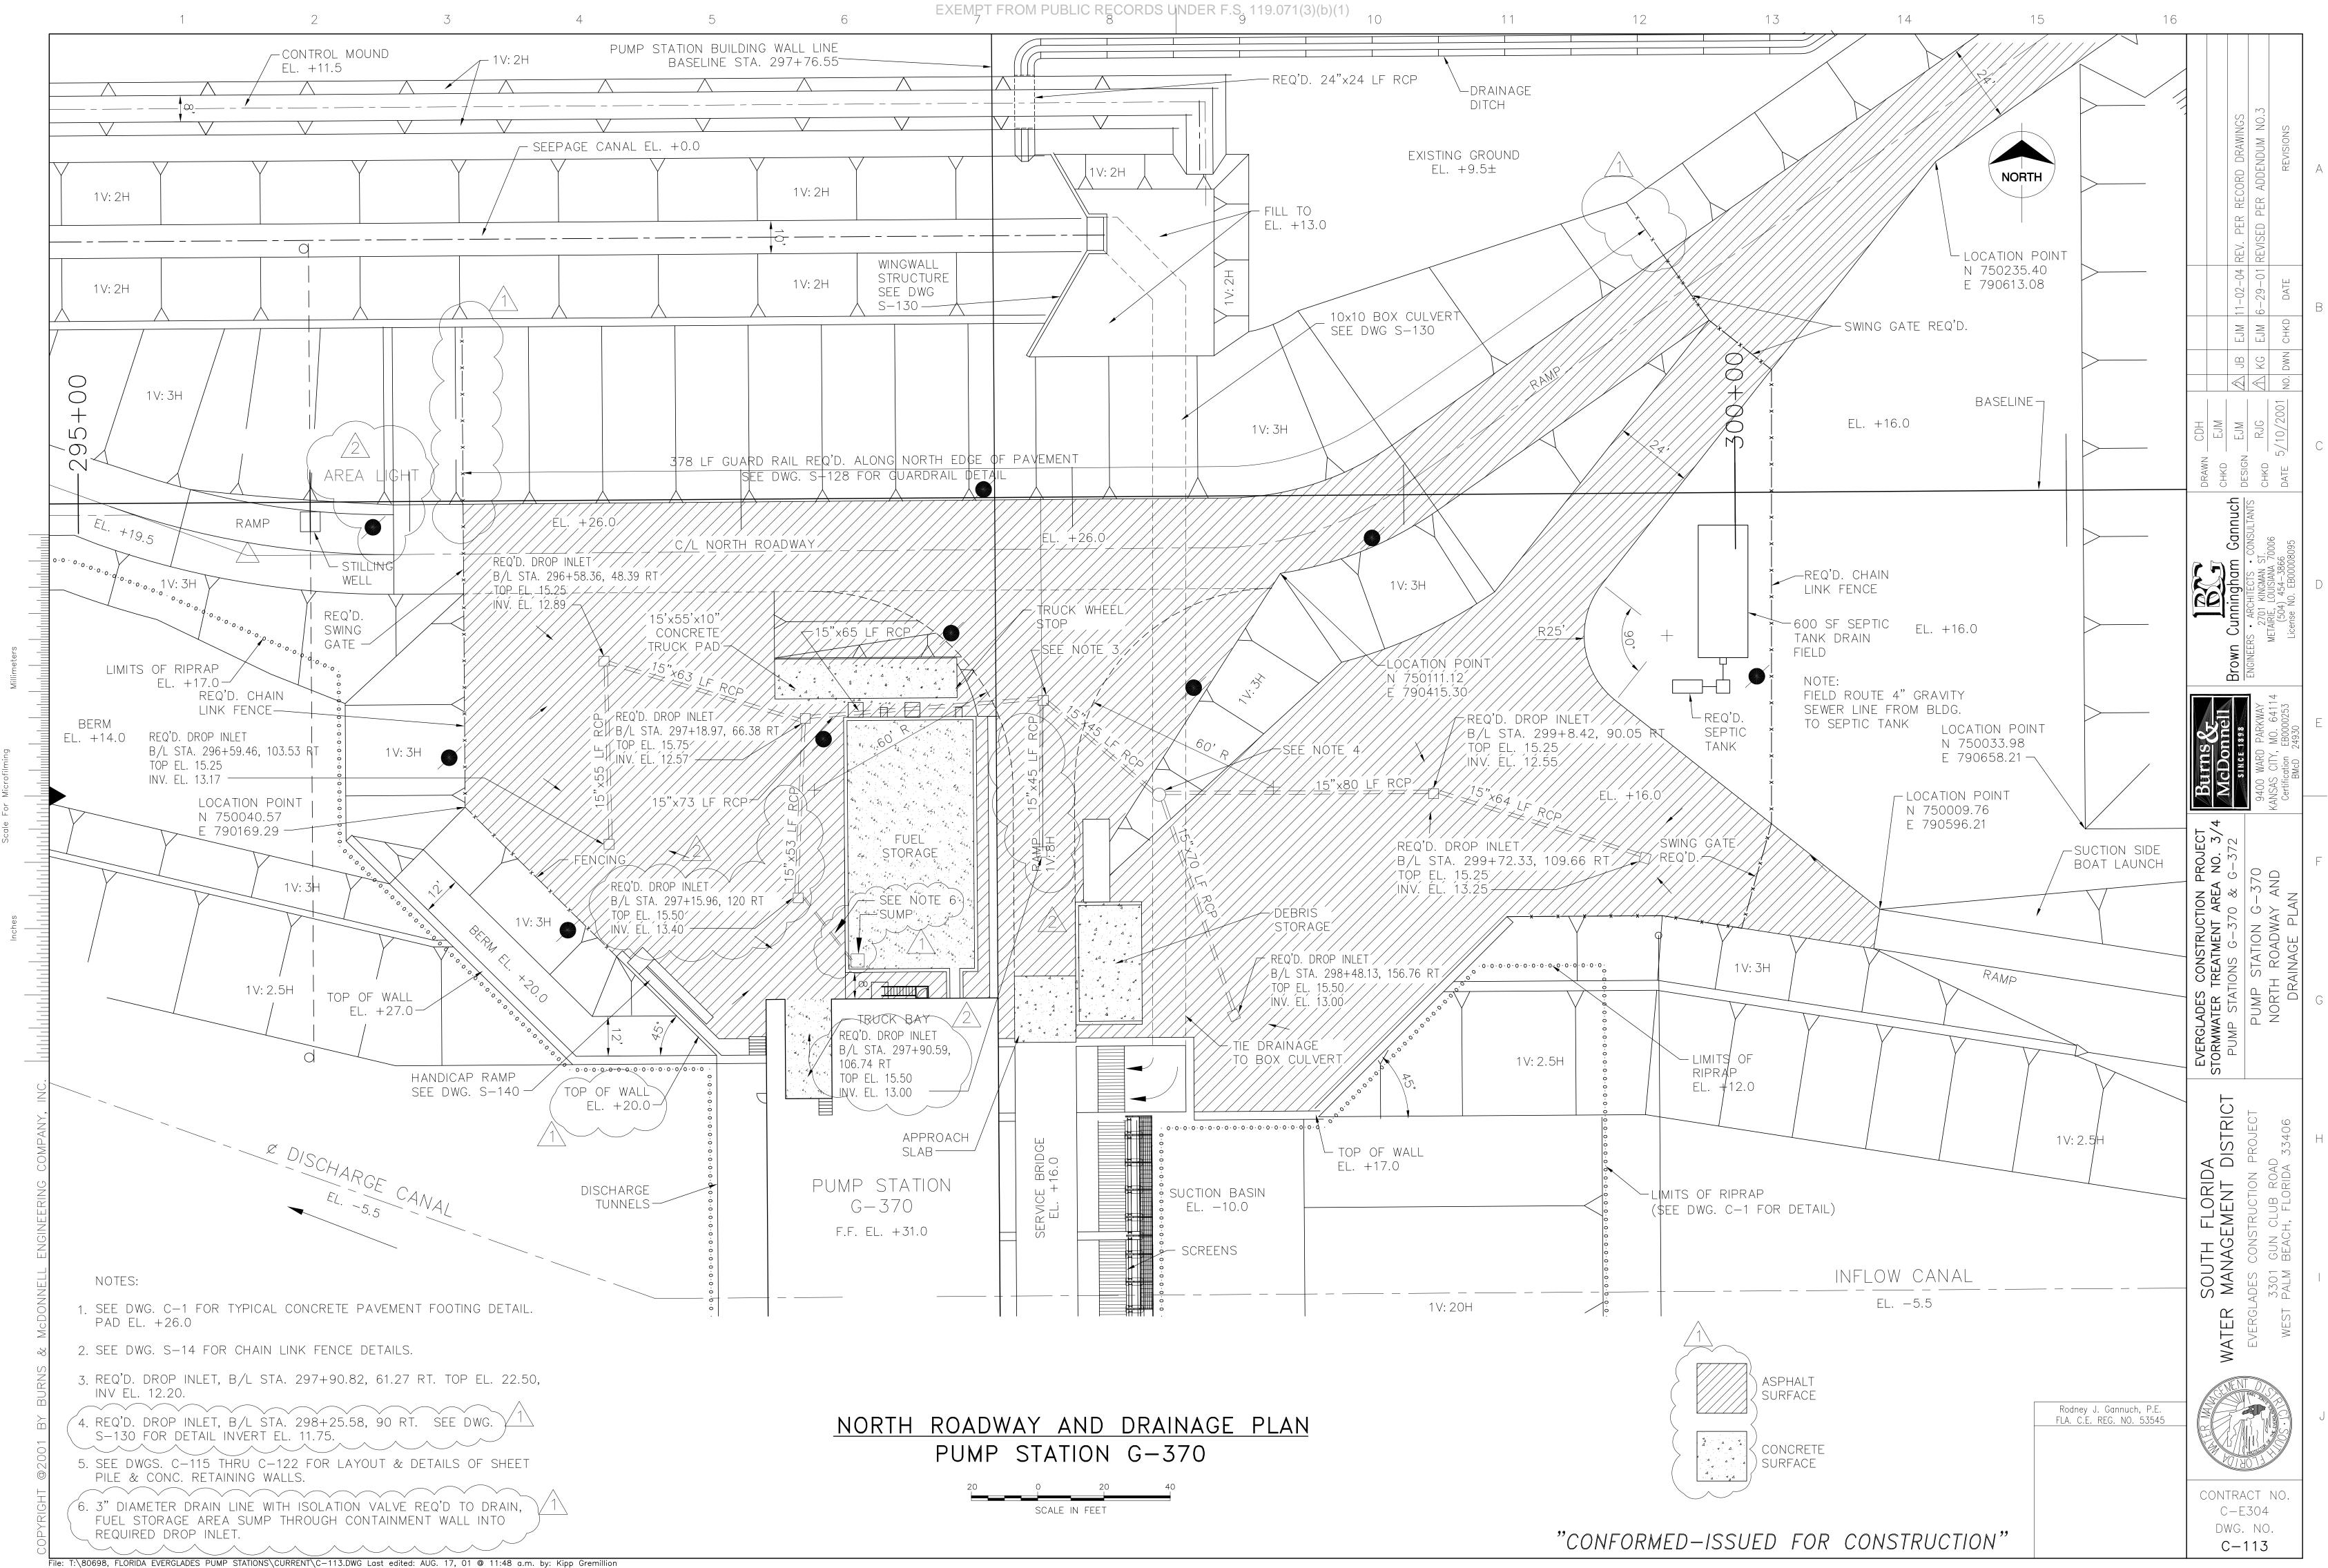

# SOUTH FLORIDA WATER MANAGEMENT DISTRICT **EVERGLADES CONSTRUCTION PROJECT** PALM BEACH COUNTY, FLORIDA **STORMWATER TREATMENT AREA 3/4 PUMPING STATIONS G-370 AND G-372**

GALEN E. MILLER, P.E. FLA. ENGINEER CERT. NO. 40624 FLA. ENGINEER CERT. NO. 53545 FLA. ENGINEER CERT. NO. 43113 FLA. ENGINEER CERT. NO. 40779