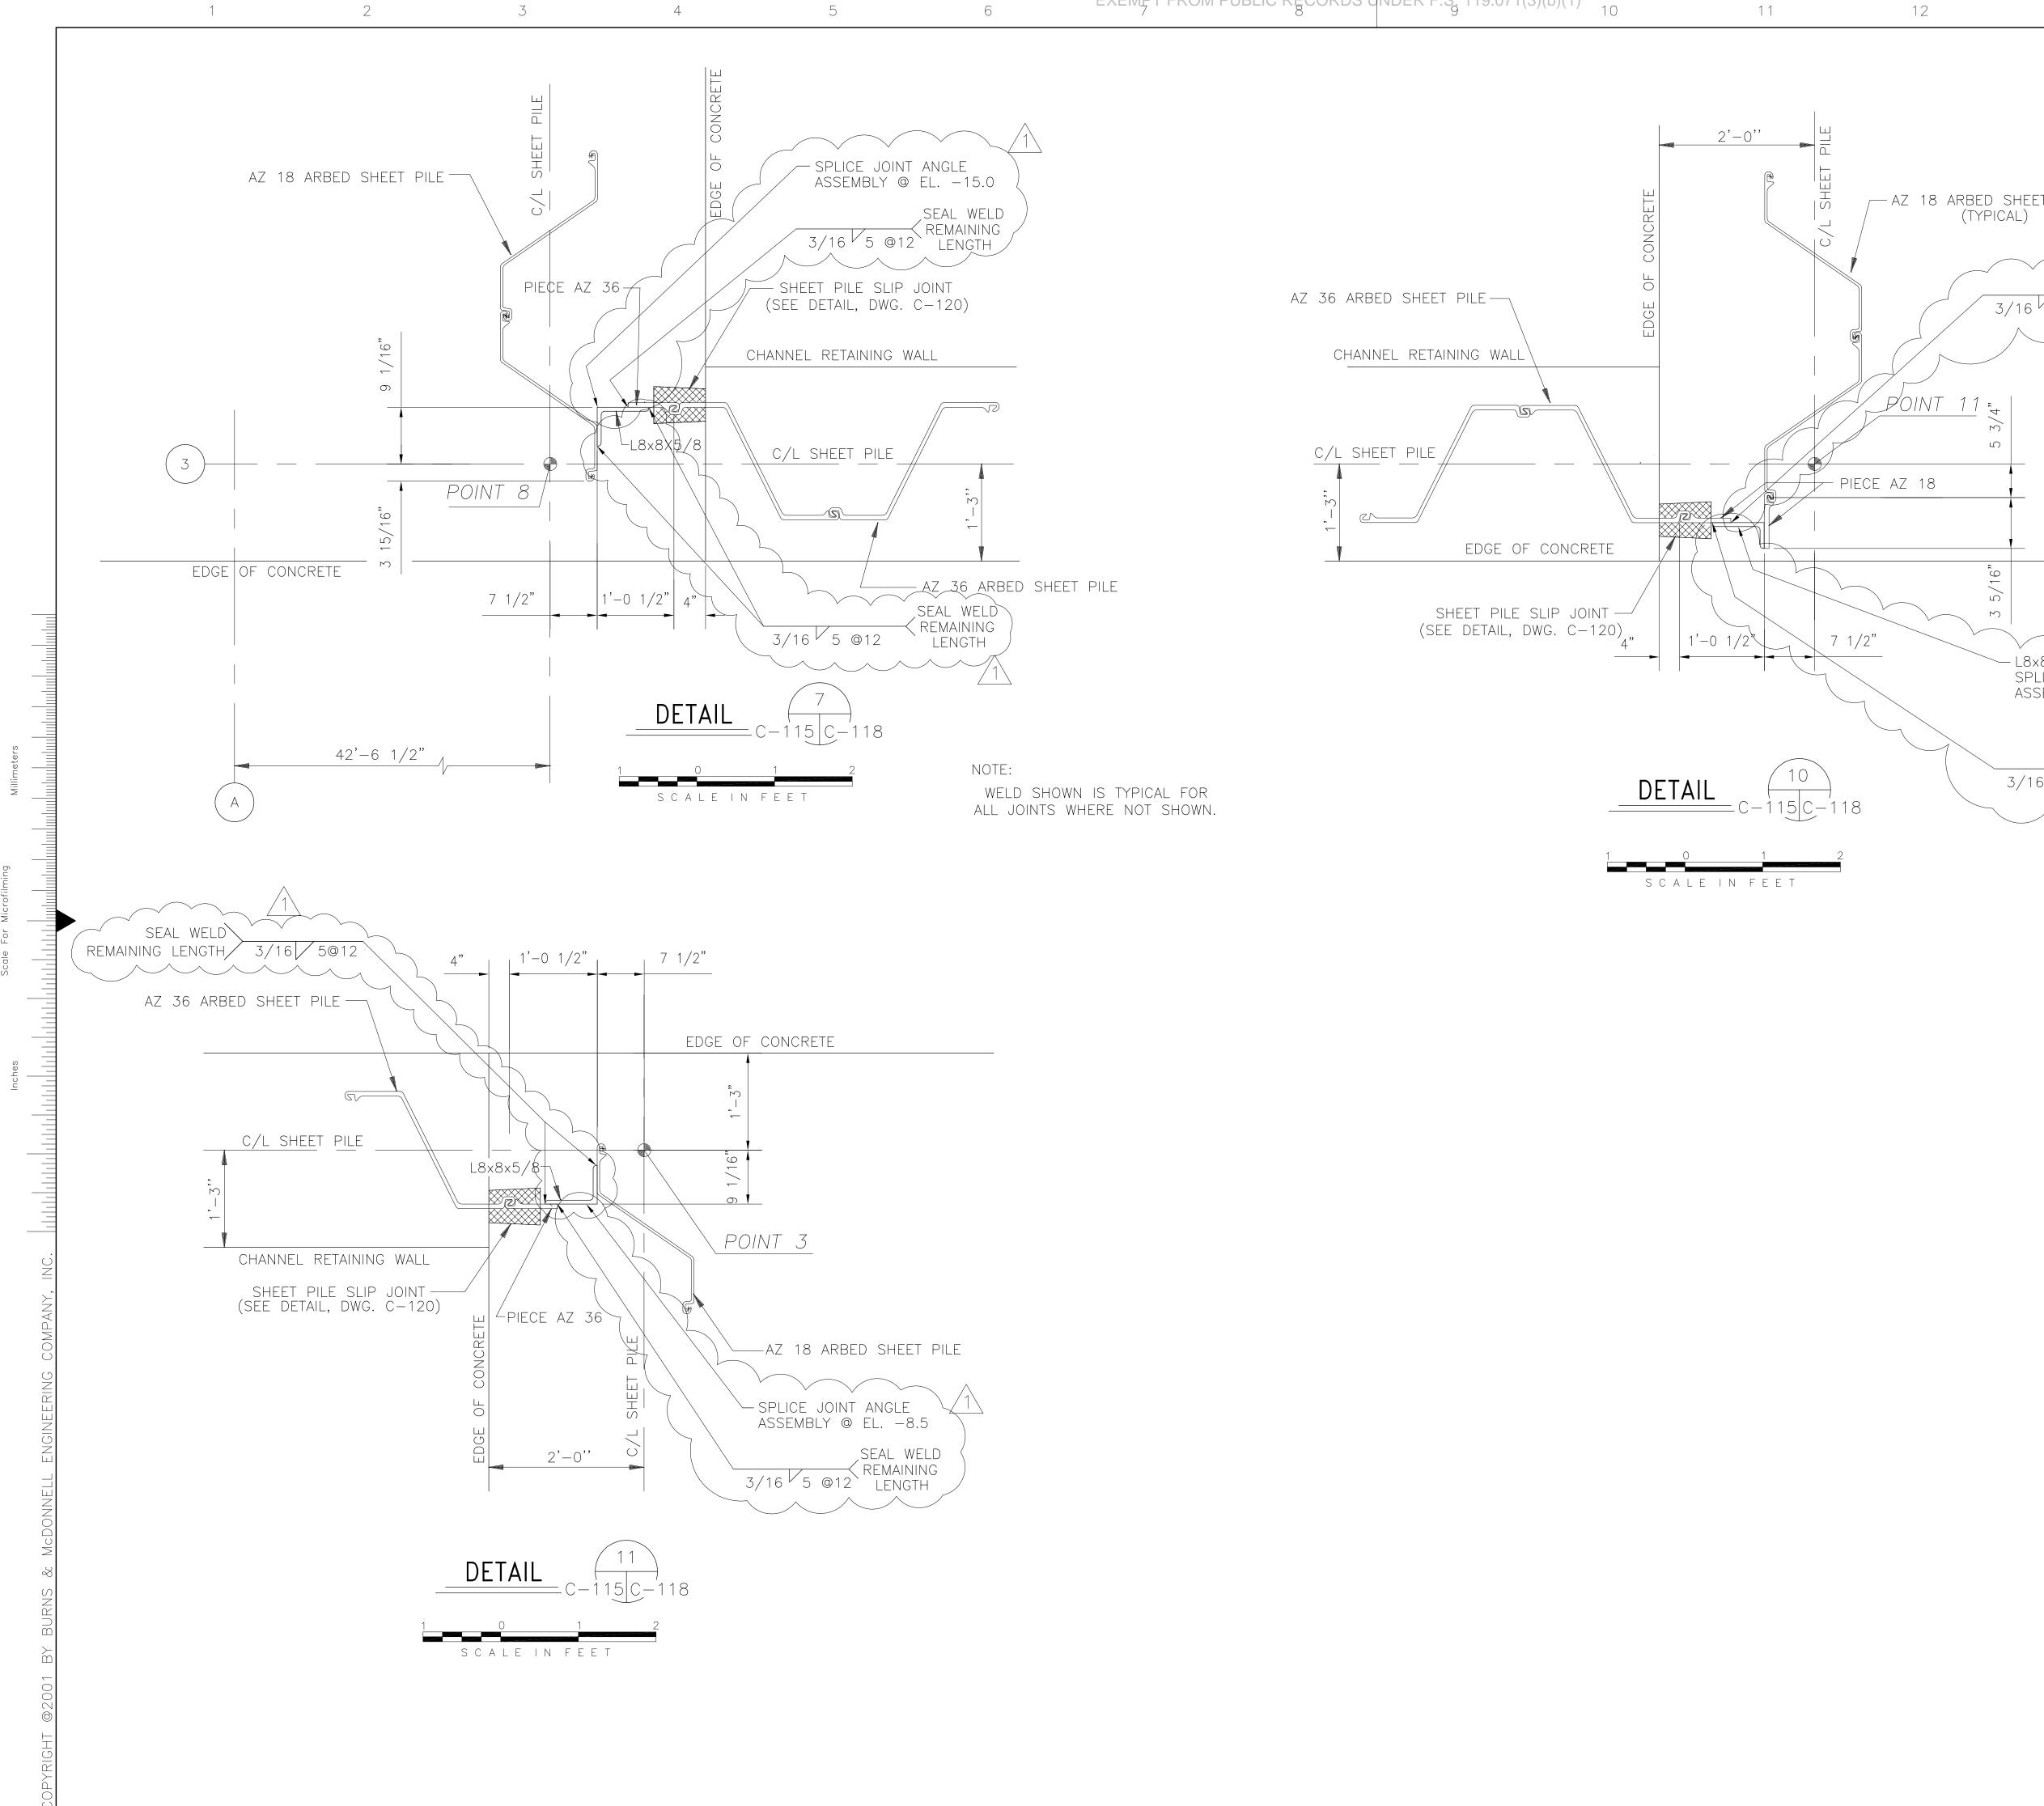

| A COLOCION COLOCION                                                                                                                                 |
|                            |         |          |                                 |                                                                      | NTRACT NO.<br>C-E304<br>DWG. NO.                                                                                                                    |
|                            | "RECORD | DRAWINGS | <b>77</b>                       |                                                                      | C-117                                                                                                                                               |



| 13                                            | 14                     | 15 1                                                | 6                                                                                                                                                                                                                                                                                                                  |
|-----------------------------------------------|------------------------|-----------------------------------------------------|----------------------------------------------------------------------------------------------------------------------------------------------------------------------------------------------------------------------------------------