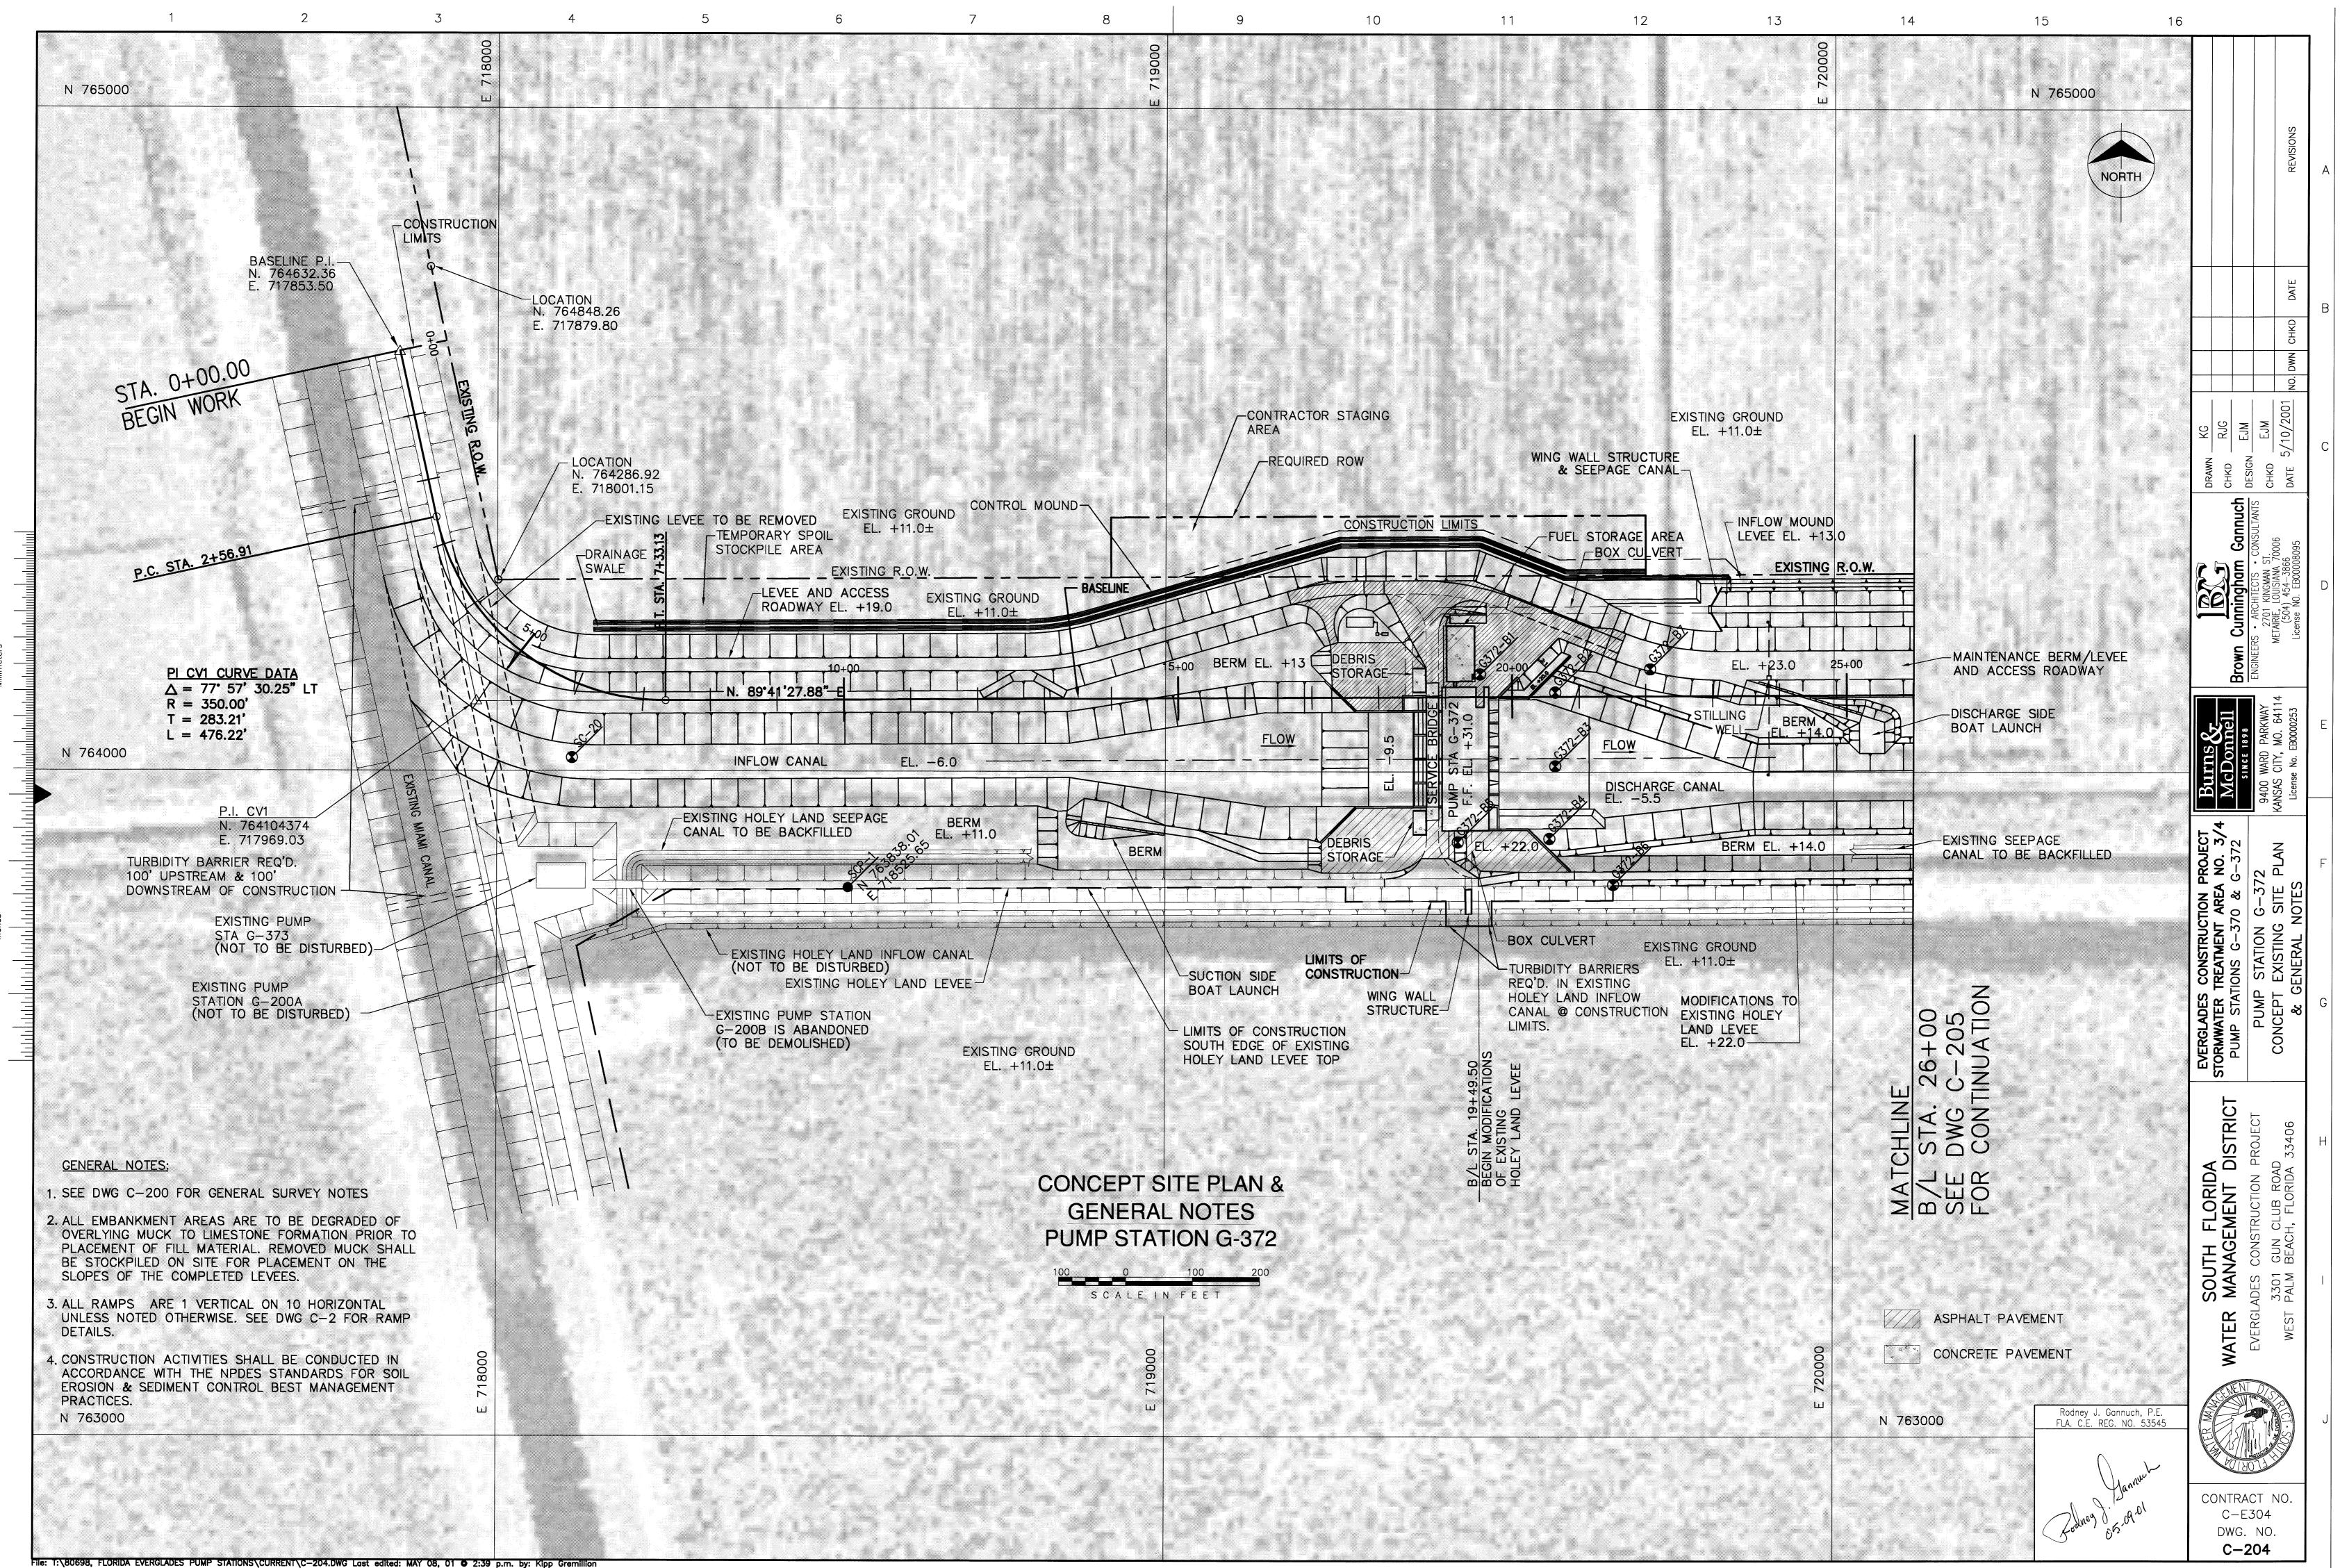

# SOUTH FLORIDA WATER MANAGEMENT DISTRICT **EVERGLADES CONSTRUCTION PROJECT** PALM BEACH COUNTY, FLORIDA **STORMWATER TREATMENT AREA 3/4 PUMPING STATIONS G-370 AND G-372**

GALEN E. MILLER, P.E. FLA. ENGINEER CERT. NO. 40624 FLA. ENGINEER CERT. NO. 53545 FLA. ENGINEER CERT. NO. 43113 FLA. ENGINEER CERT. NO. 40779

## **BURNS & McDONNELL**

STA 3/4 PROJECT CONSULTANT MANAGER

GALEN E. MILLER, P.E. FLA. ENGINEER CERT. NO. 40624

## **BROWN, CUNNINGHAM & GANNUCH, INC.**

PUMPING STATION DESIGN CONSULTANT DRAWINGS PREPARED UNDER SUPERVISION OF:

RODNEY J. GANNUCH, P.E. FLA. ENGINEER CERT. NO. 53545