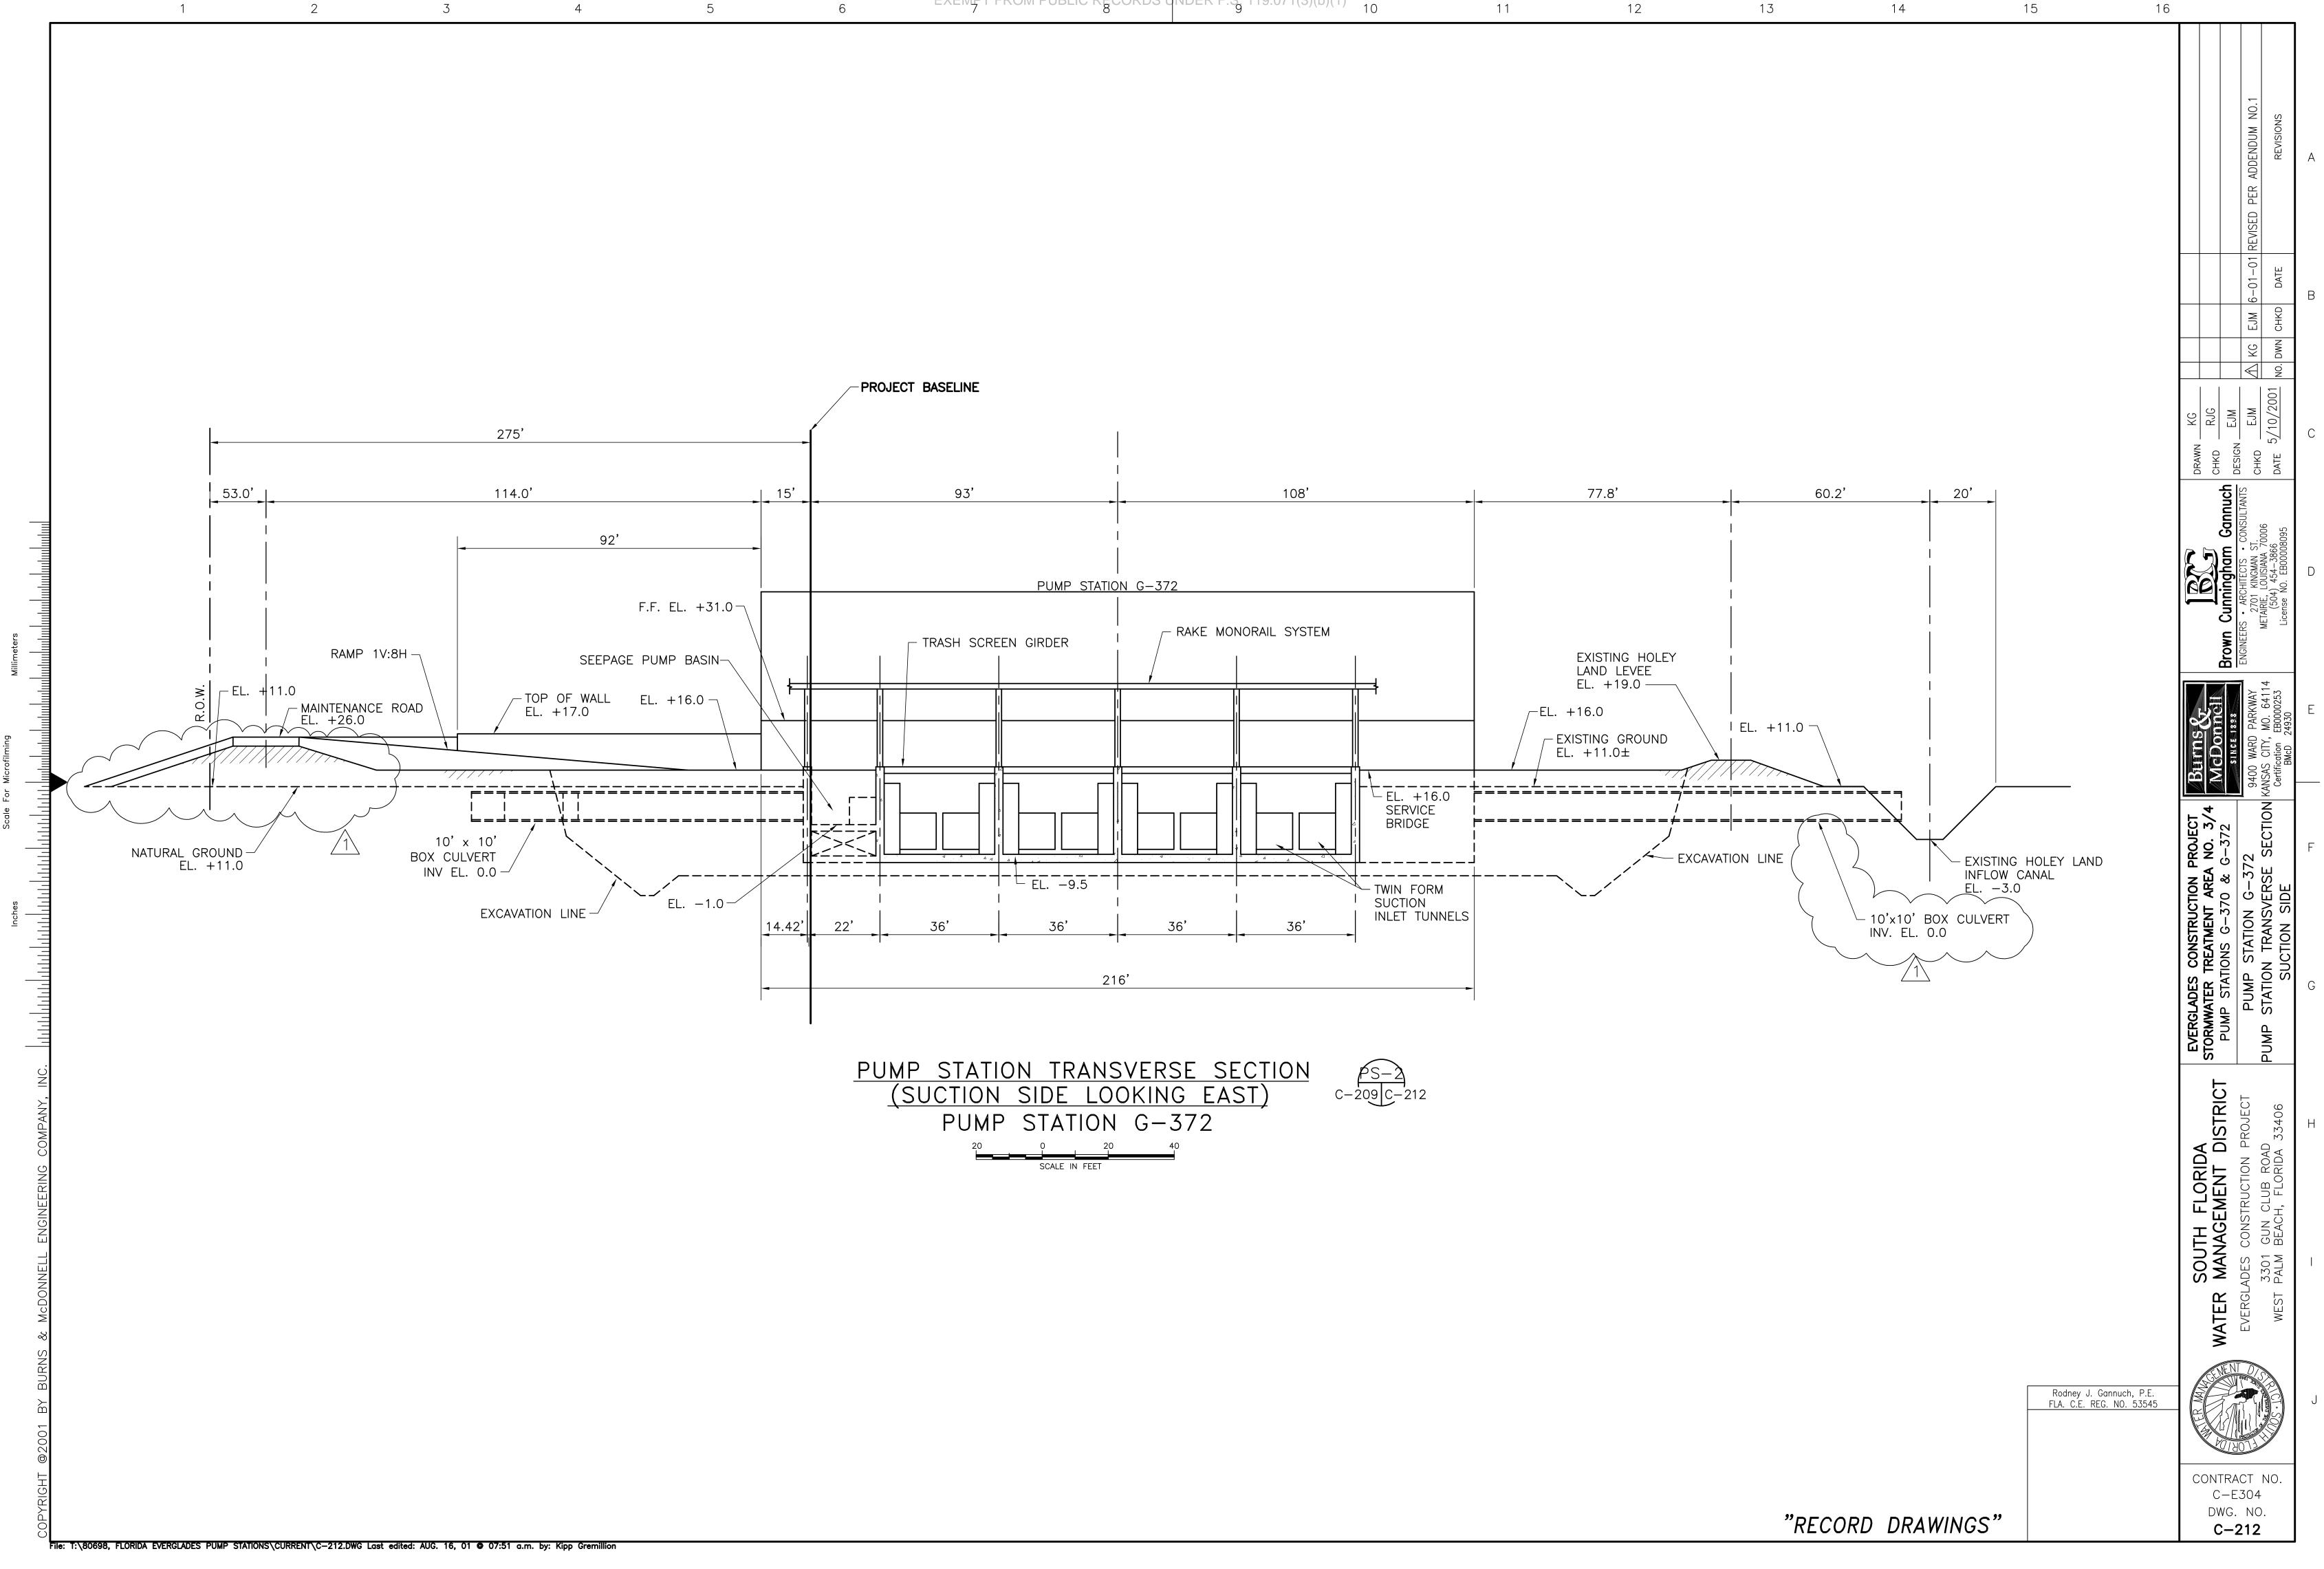

53545</u>             |                                                                                                                                                               | U |
|                               | "~~~~                         |                         |              | C                               | ONTRACT NO.<br>C-E304<br>DWG. NO.                                                                                                                             |   |
|                               | RECC                          | ORD DRAWIN              | 63           |                                 | C-211                                                                                                                                                         |   |













|                                             |                | 1                                                         | 2                                                                                                | 3                                                  | 4                                                                             | 5                 |
|---------------------------------------------|----------------|-----------------------------------------------------------|--------------------------------------------------------------------------------------------------|----------------------------------------------------|-------------------------------------------------------------------------------|-------------------|
|