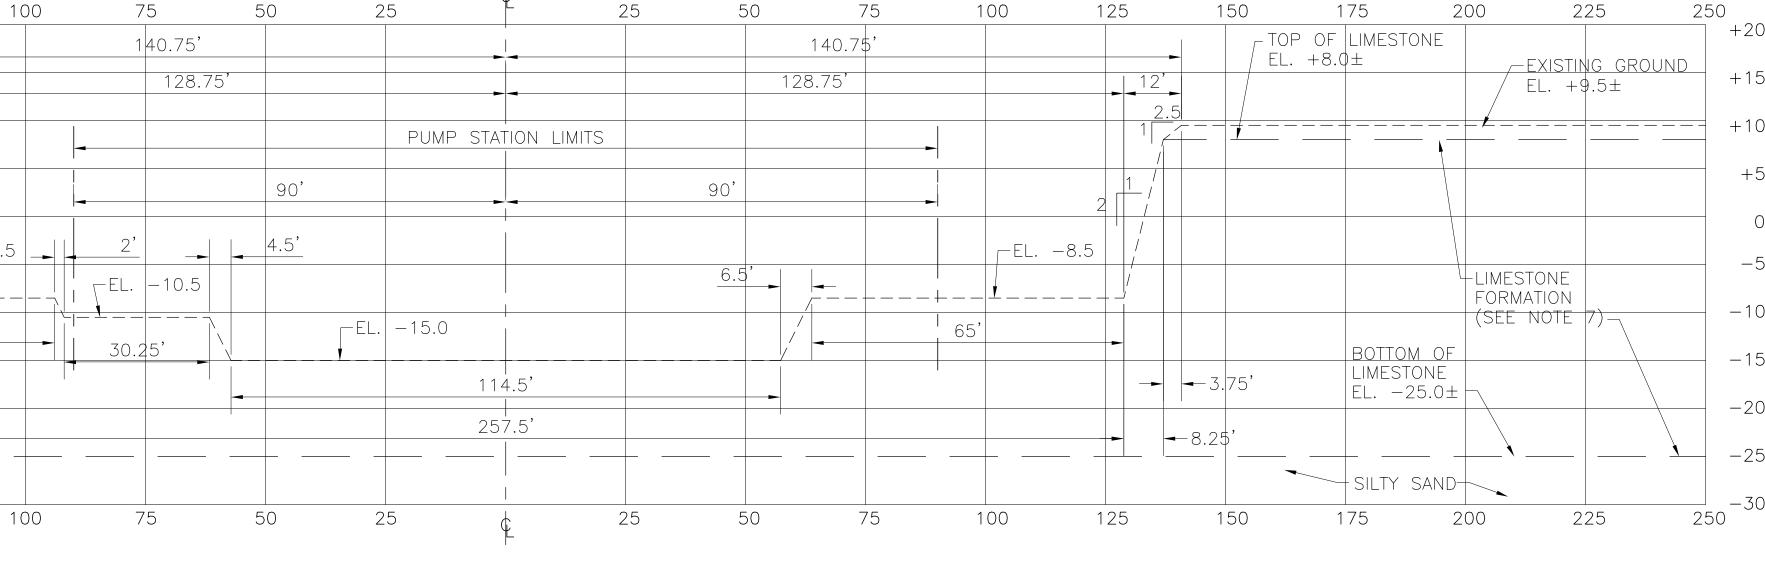

# SOUTH FLORIDA WATER MANAGEMENT DISTRICT **EVERGLADES CONSTRUCTION PROJECT** PALM BEACH COUNTY, FLORIDA **STORMWATER TREATMENT AREA 3/4 PUMPING STATIONS G-370 AND G-372**

GALEN E. MILLER, P.E. FLA. ENGINEER CERT. NO. 40624 FLA. ENGINEER CERT. NO. 53545 FLA. ENGINEER CERT. NO. 43113 FLA. ENGINEER CERT. NO. 40779