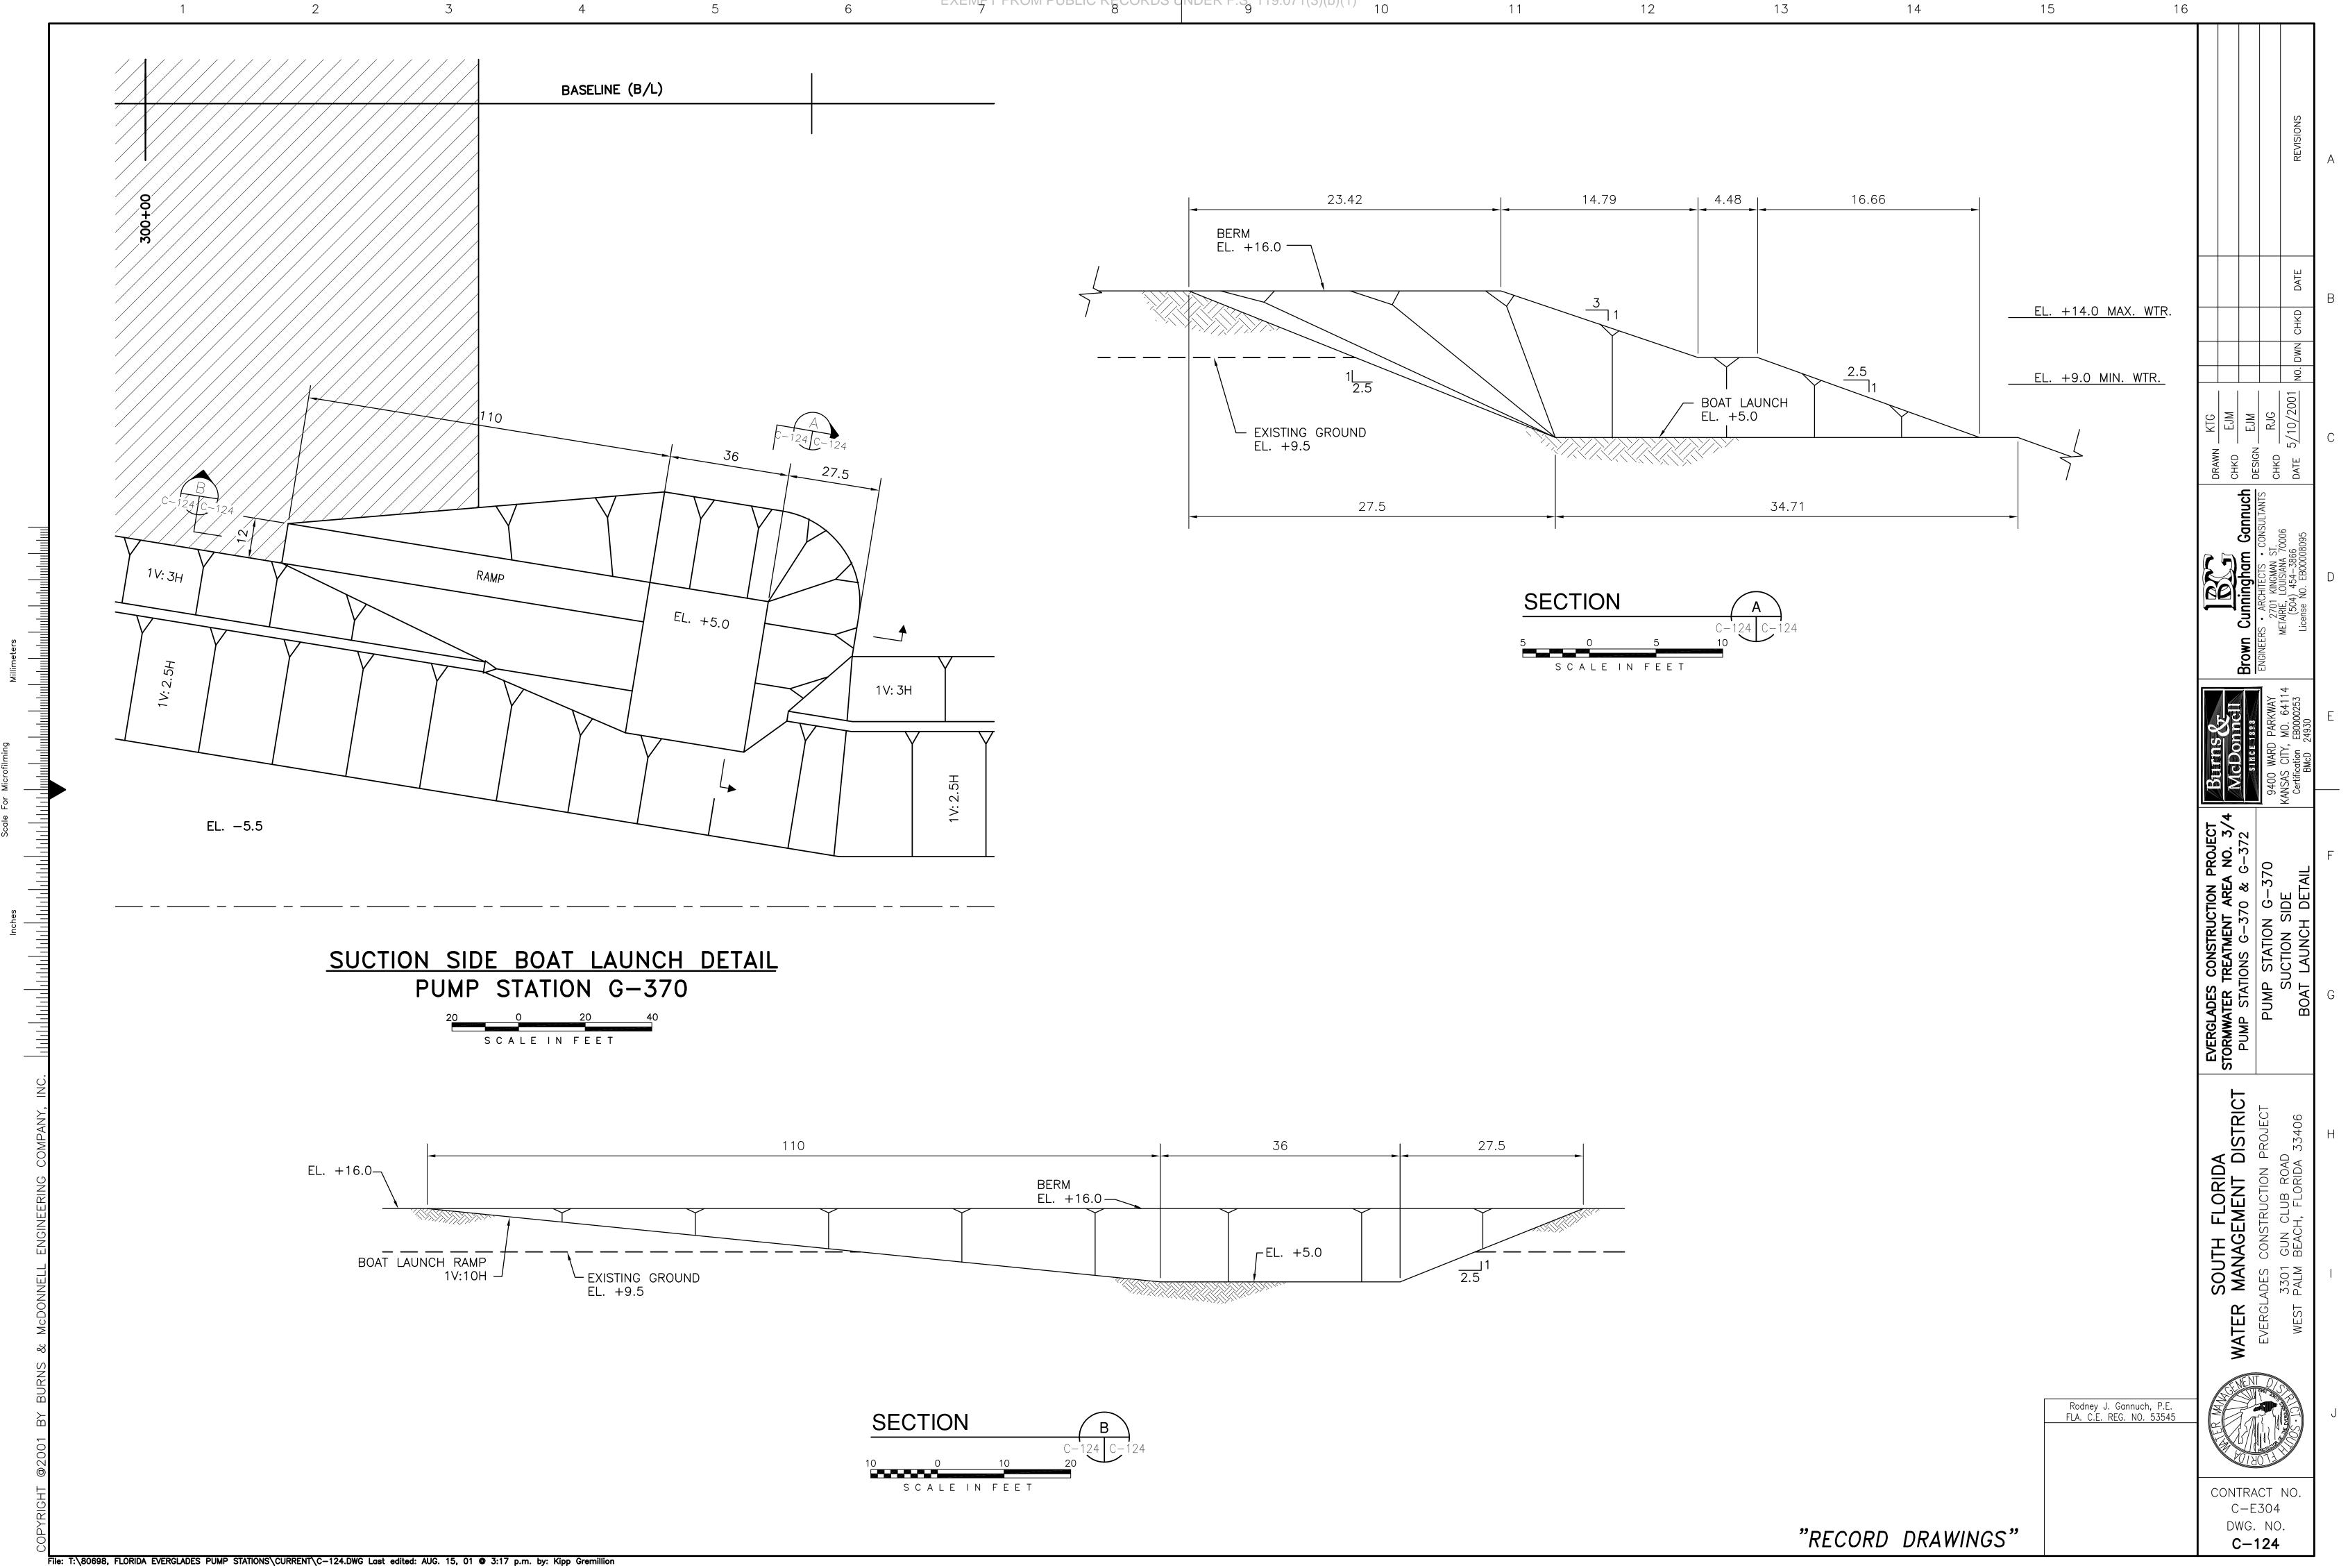

# SOUTH FLORIDA WATER MANAGEMENT DISTRICT **EVERGLADES CONSTRUCTION PROJECT** PALM BEACH COUNTY, FLORIDA **STORMWATER TREATMENT AREA 3/4 PUMPING STATIONS G-370 AND G-372**

GALEN E. MILLER, P.E. FLA. ENGINEER CERT. NO. 40624 FLA. ENGINEER CERT. NO. 53545 FLA. ENGINEER CERT. NO. 43113 FLA. ENGINEER CERT. NO. 40779