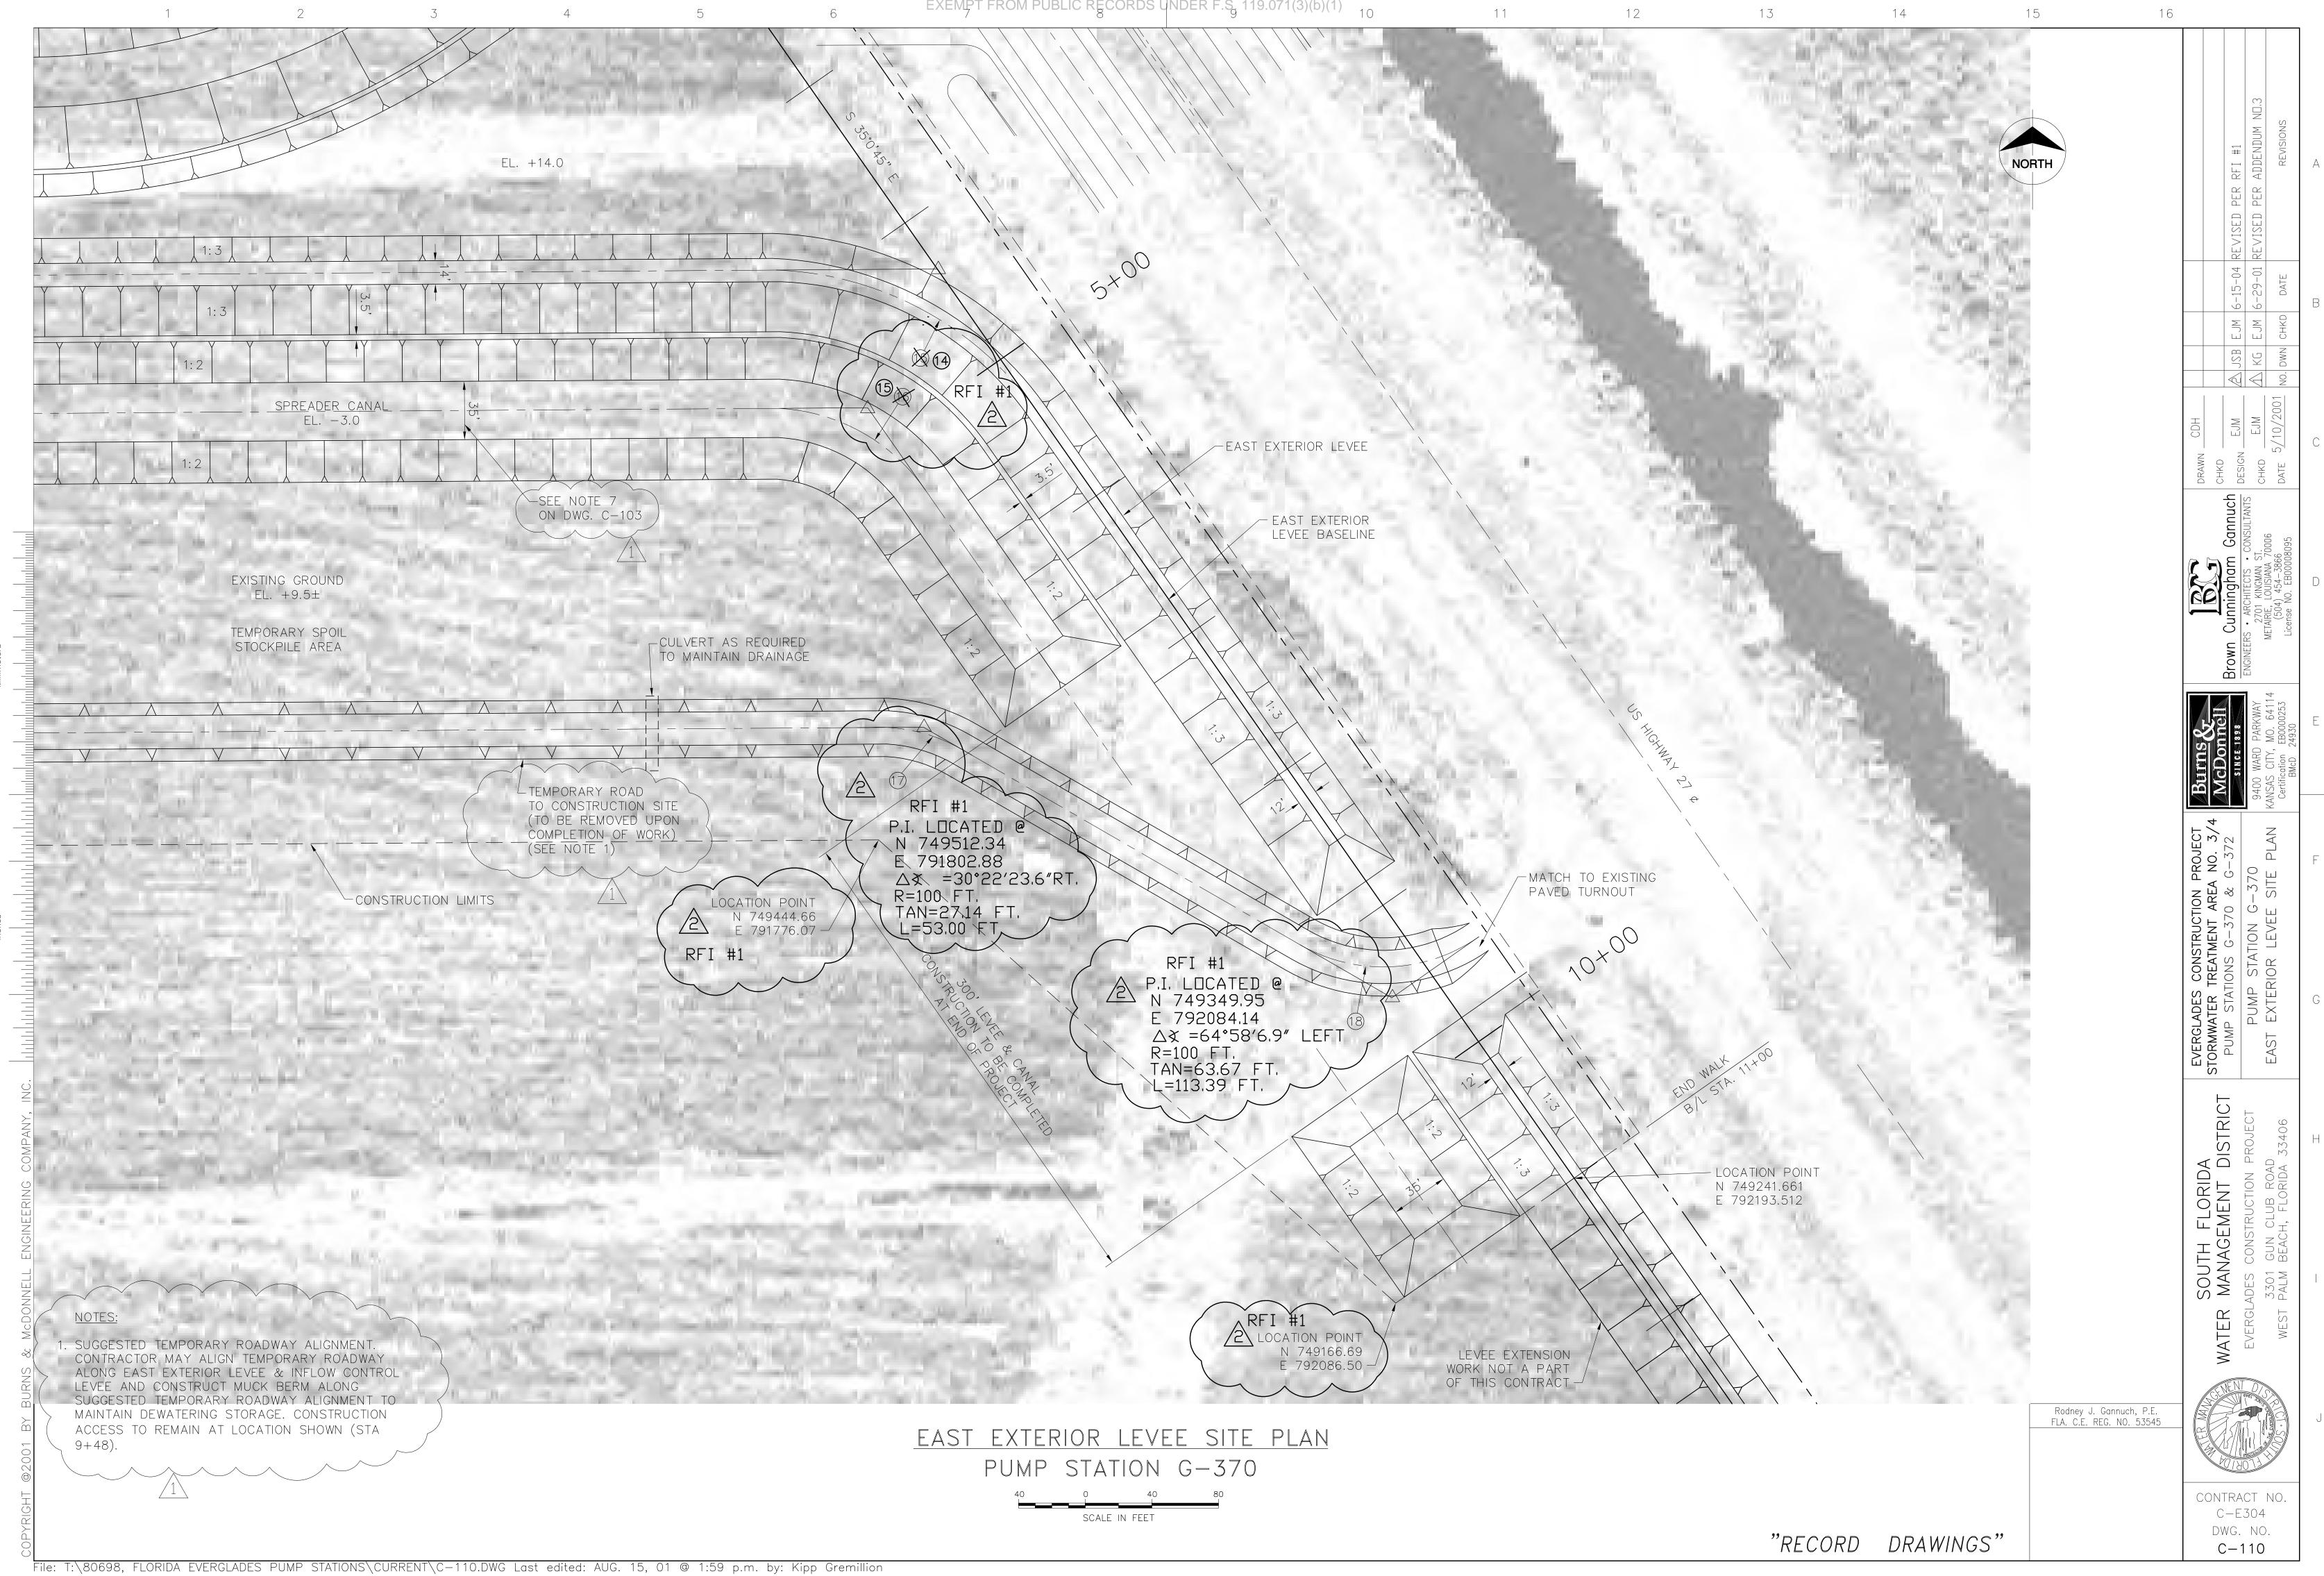

# SOUTH FLORIDA WATER MANAGEMENT DISTRICT **EVERGLADES CONSTRUCTION PROJECT** PALM BEACH COUNTY, FLORIDA **STORMWATER TREATMENT AREA 3/4 PUMPING STATIONS G-370 AND G-372**

GALEN E. MILLER, P.E. FLA. ENGINEER CERT. NO. 40624 FLA. ENGINEER CERT. NO. 53545 FLA. ENGINEER CERT. NO. 43113 FLA. ENGINEER CERT. NO. 40779