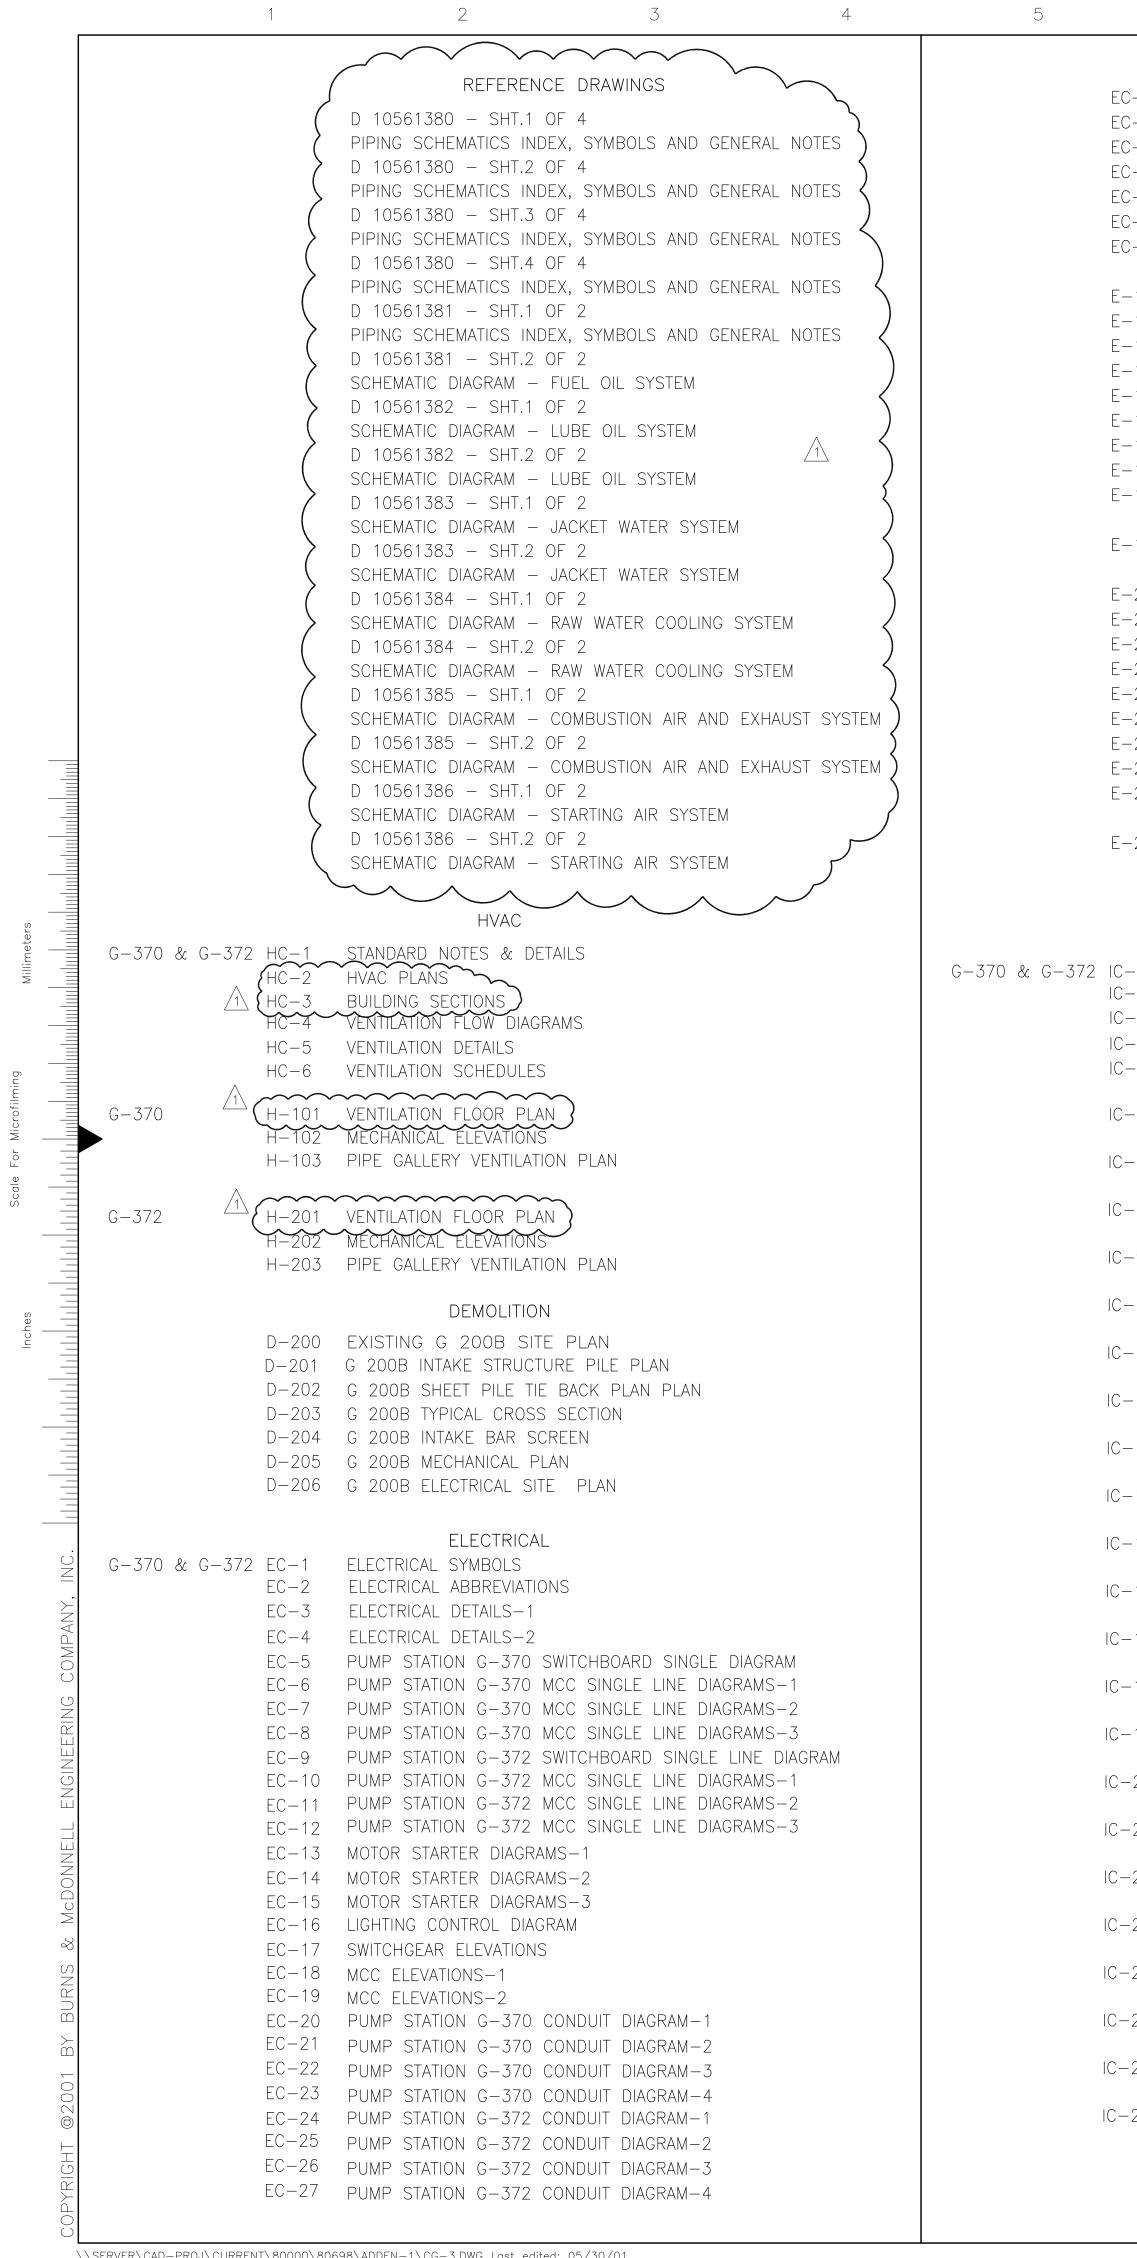

# SOUTH FLORIDA WATER MANAGEMENT DISTRICT **EVERGLADES CONSTRUCTION PROJECT** PALM BEACH COUNTY, FLORIDA **STORMWATER TREATMENT AREA 3/4 PUMPING STATIONS G-370 AND G-372**

GALEN E. MILLER, P.E. FLA. ENGINEER CERT. NO. 40624 FLA. ENGINEER CERT. NO. 53545 FLA. ENGINEER CERT. NO. 43113 FLA. ENGINEER CERT. NO. 40779