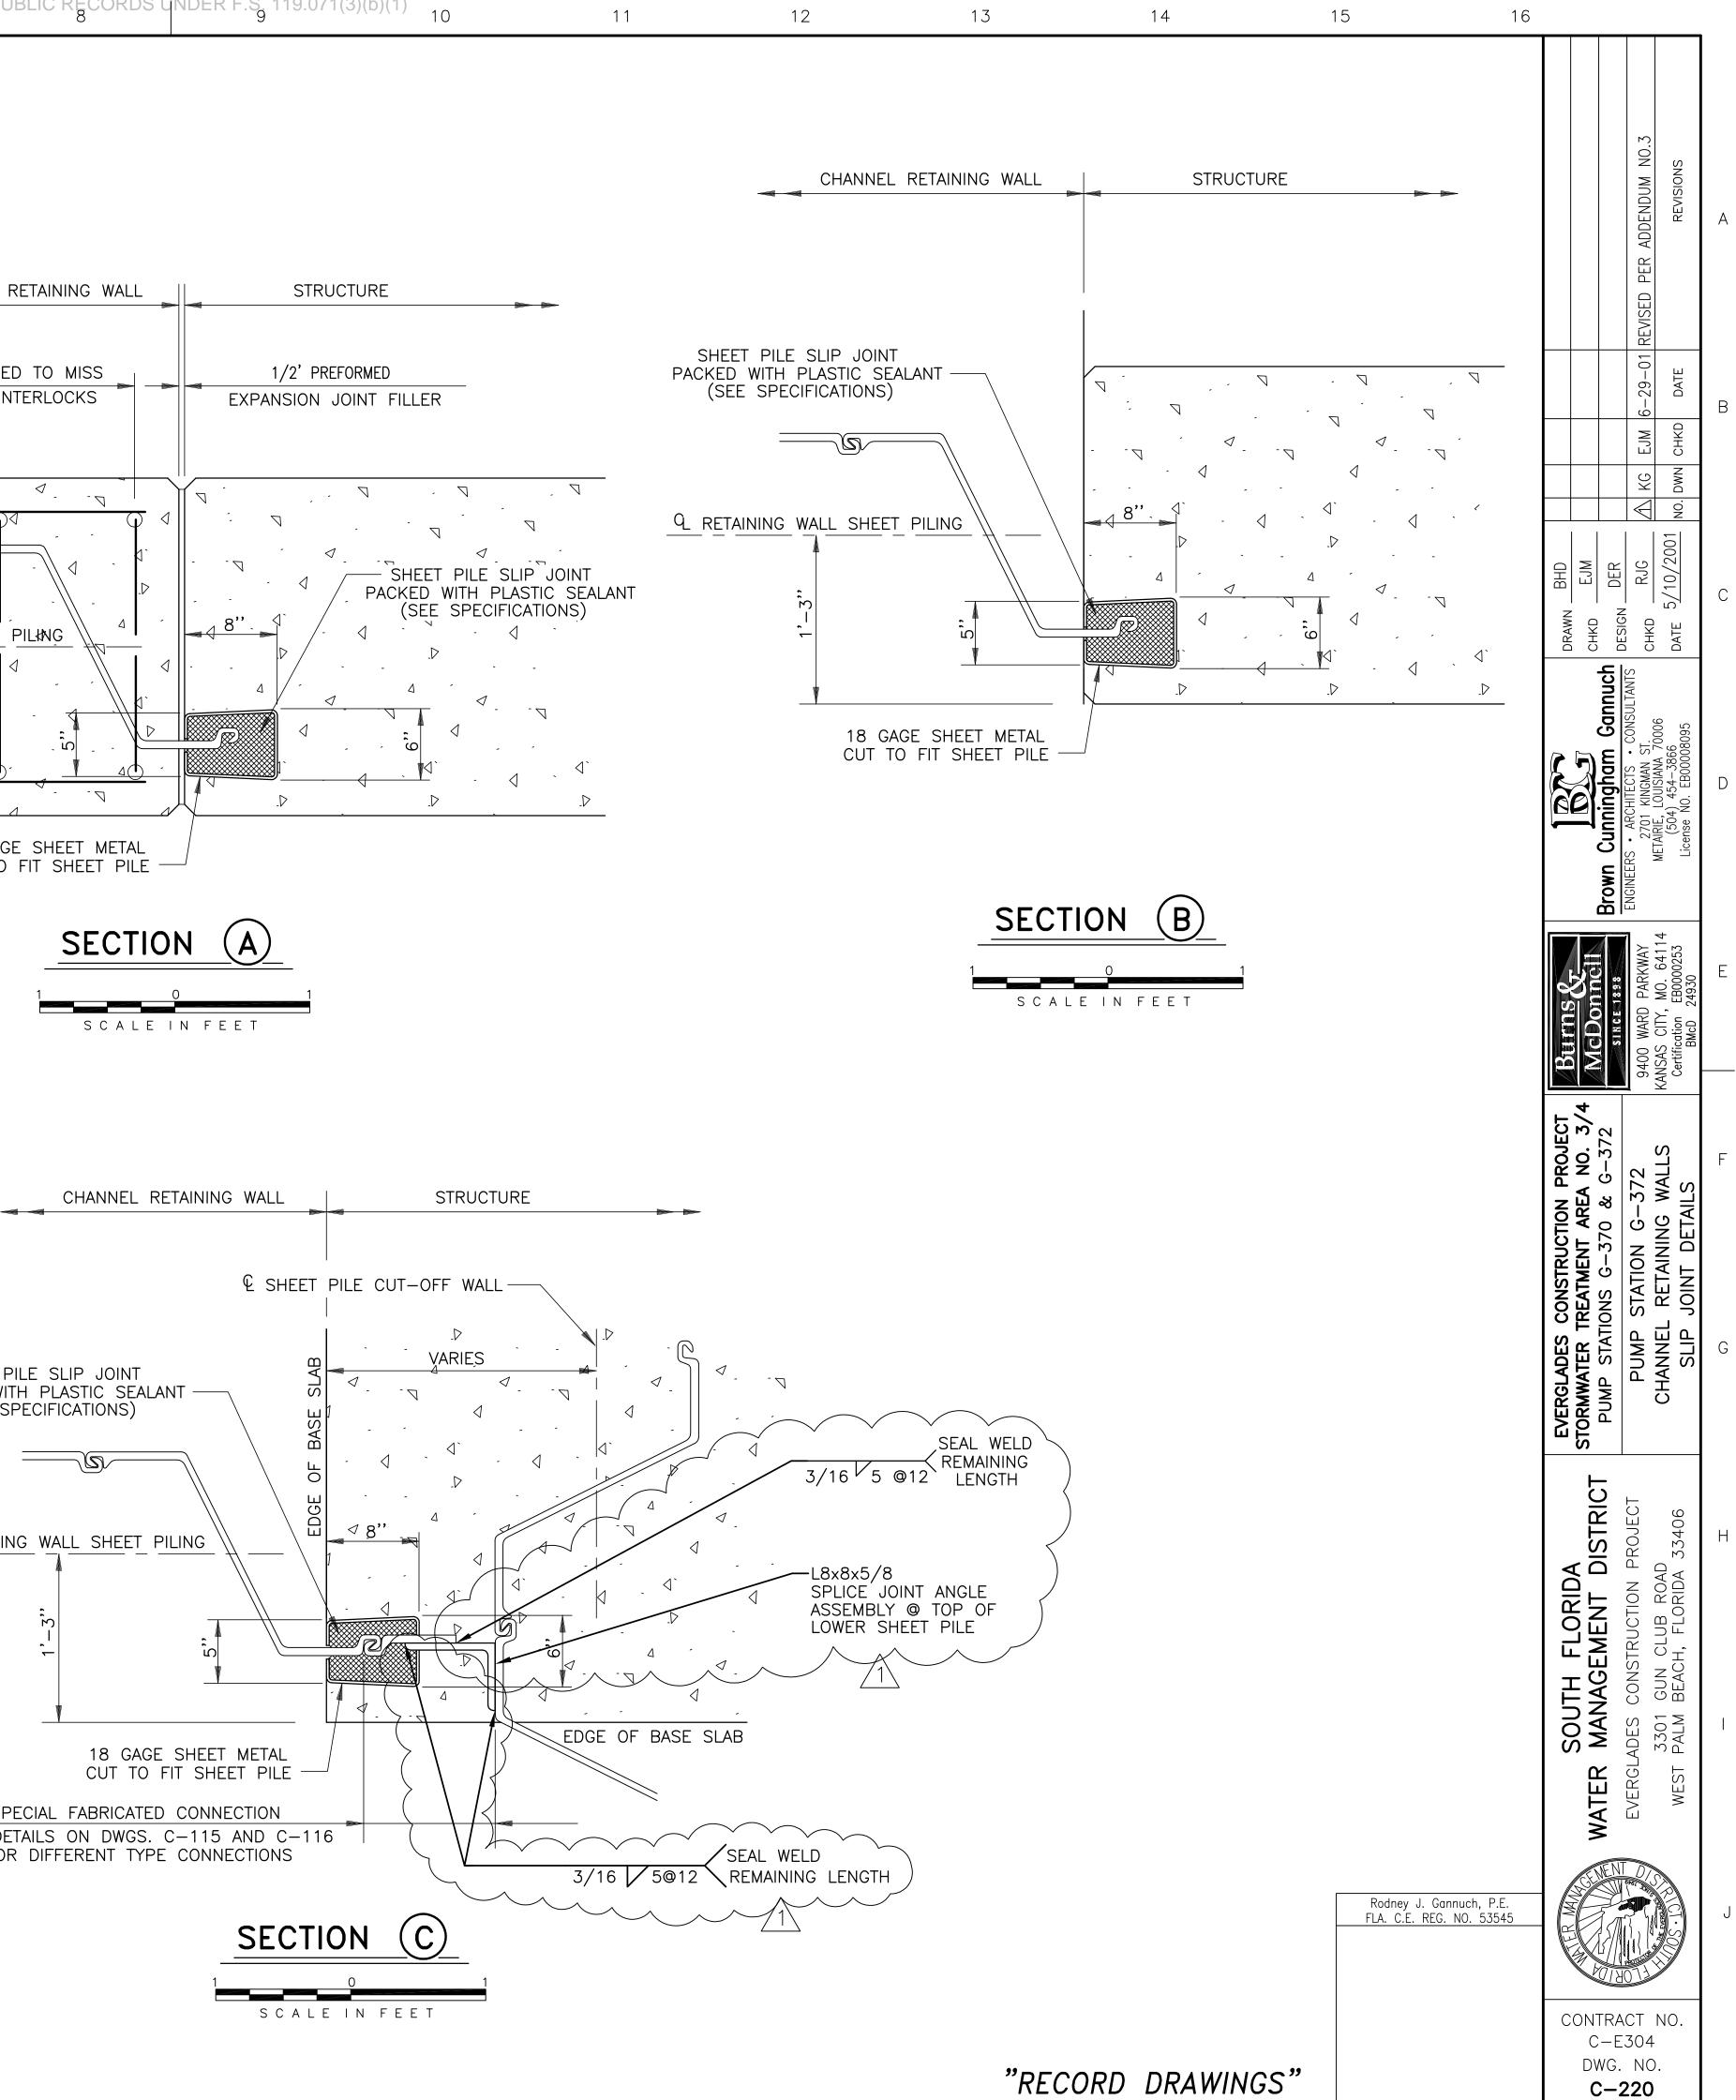

| $\mathbf{i}$      |
| COPYRIGHT (                                 | 5.             | OF THE SHE<br>S-6 FOR HA                                  | ET PILE WALL (<br>NDRAILS.                                                                       | CAP. SEE TY                                        | ITINUOUS ALONG TH<br>PICAL DETAIL DWG.                                        | (                 |
|                                             | I:∖80698, FLOR | KIDA EVERGLADES PUMP STATIC                               | NS\CURRENT\NO CIVIL\C-217.D                                                                      | wG Last edited: 08/17/01                           |                                                                               |                   |























T:\80698, FLORIDA EVERGLADES PUMP STATIONS\CURRENT\NO CIVIL\C-224.DWG Last edited: 17/08/01







3'-8''

5'-1''



# - RETAINING WALL FOR DETAILS SEE DWG. S-225

TANK FARM WALL -

WALL

INING

Ы Ч

WAL

S

RET









| 12      | 13           | 14          | 15                                 | 16                      |                                                                                      |   |
|---------|--------------|-------------|------------------------------------|-------------------------|--------------------------------------------------------------------------------------|---|
|         |              |             |                                    |                         |