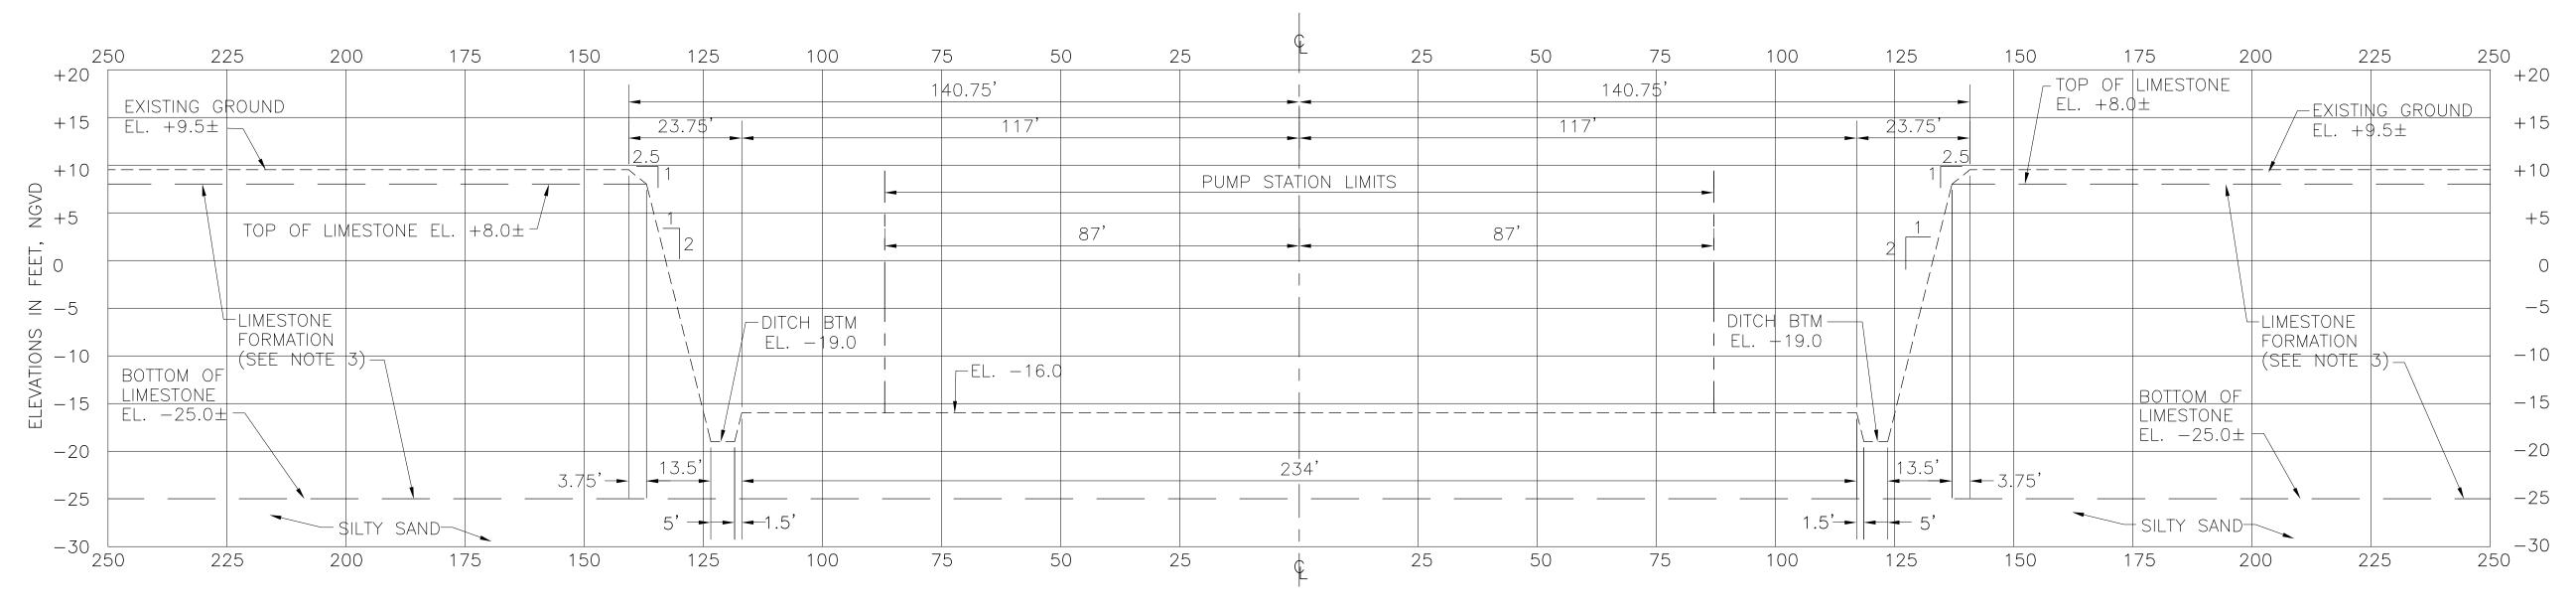

# SOUTH FLORIDA WATER MANAGEMENT DISTRICT **EVERGLADES CONSTRUCTION PROJECT** PALM BEACH COUNTY, FLORIDA **STORMWATER TREATMENT AREA 3/4 PUMPING STATIONS G-370 AND G-372**

GALEN E. MILLER, P.E. FLA. ENGINEER CERT. NO. 40624 FLA. ENGINEER CERT. NO. 53545 FLA. ENGINEER CERT. NO. 43113 FLA. ENGINEER CERT. NO. 40779