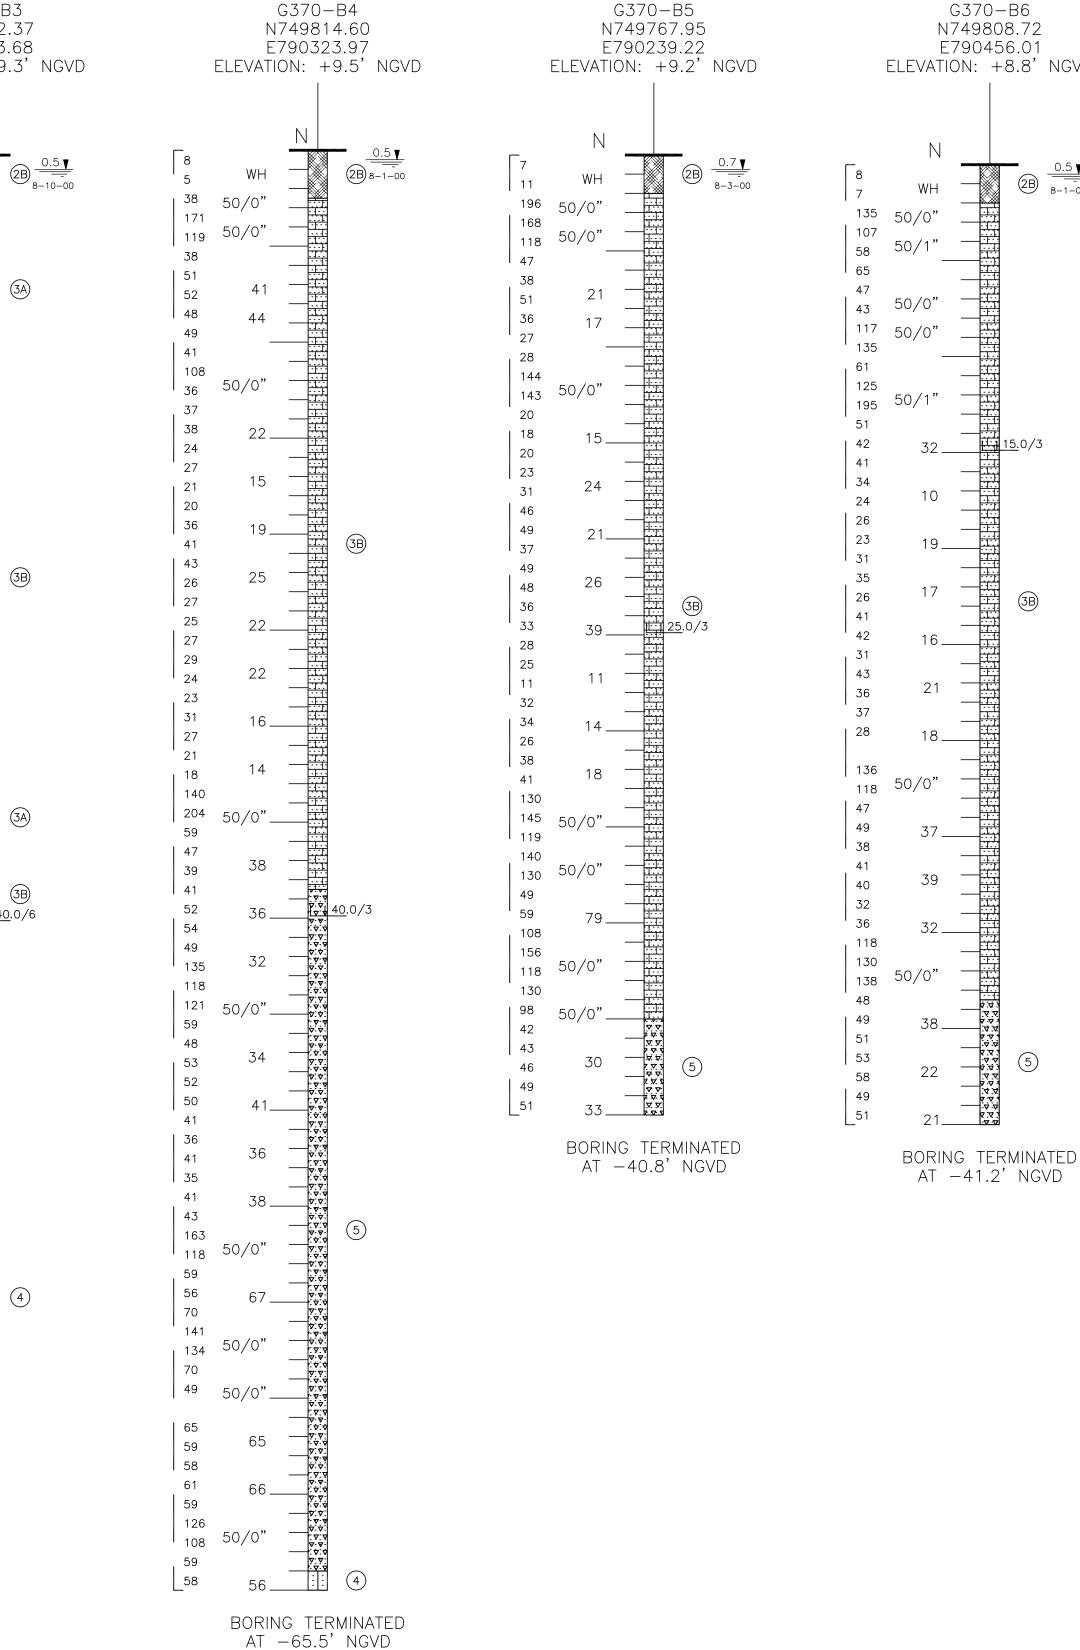

# SOUTH FLORIDA WATER MANAGEMENT DISTRICT **EVERGLADES CONSTRUCTION PROJECT** PALM BEACH COUNTY, FLORIDA **STORMWATER TREATMENT AREA 3/4 PUMPING STATIONS G-370 AND G-372**

GALEN E. MILLER, P.E. FLA. ENGINEER CERT. NO. 40624 FLA. ENGINEER CERT. NO. 53545 FLA. ENGINEER CERT. NO. 43113 FLA. ENGINEER CERT. NO. 40779