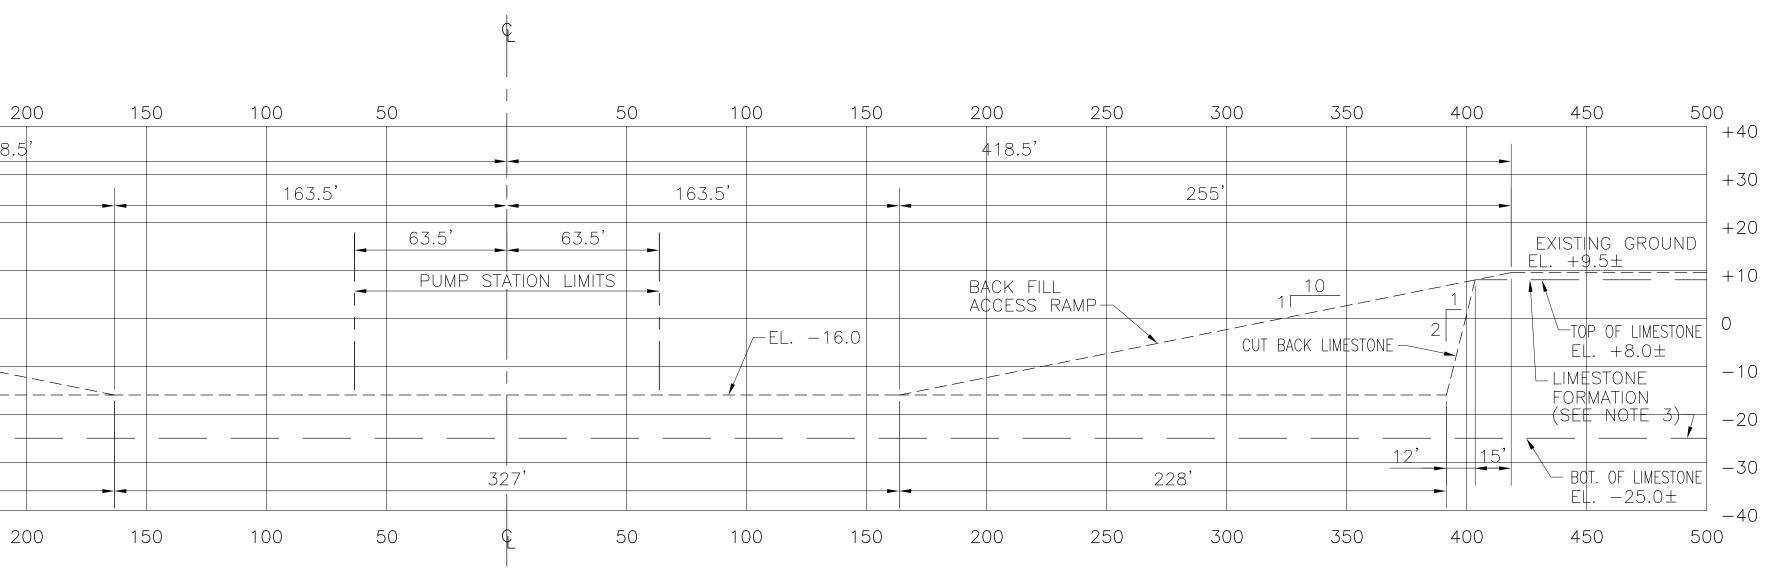

# SOUTH FLORIDA WATER MANAGEMENT DISTRICT **EVERGLADES CONSTRUCTION PROJECT** PALM BEACH COUNTY, FLORIDA **STORMWATER TREATMENT AREA 3/4 PUMPING STATIONS G-370 AND G-372**

GALEN E. MILLER, P.E. FLA. ENGINEER CERT. NO. 40624 FLA. ENGINEER CERT. NO. 53545 FLA. ENGINEER CERT. NO. 43113 FLA. ENGINEER CERT. NO. 40779