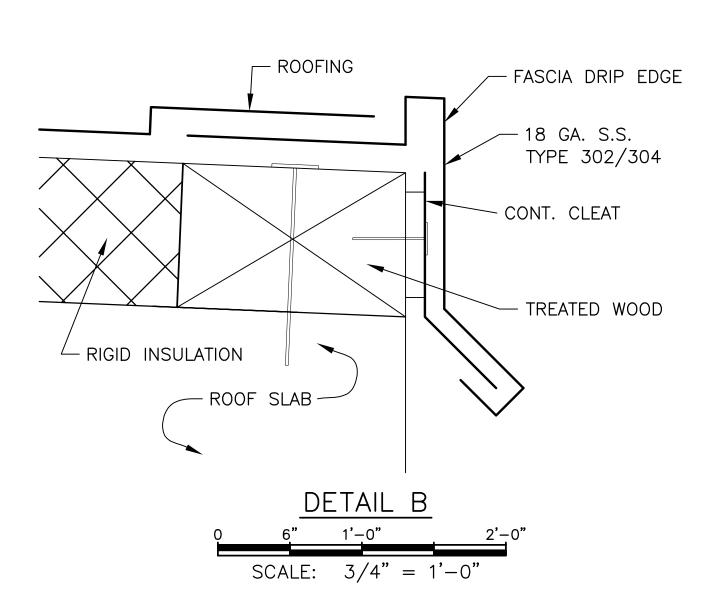

## **BROWN, CUNNINGHAM & GANNUCH, INC.**

PUMPING STATION DESIGN CONSULTANT DRAWINGS PREPARED UNDER SUPERVISION OF:

RODNEY J. GANNUCH, P.E. FLA. ENGINEER CERT. NO. 53545