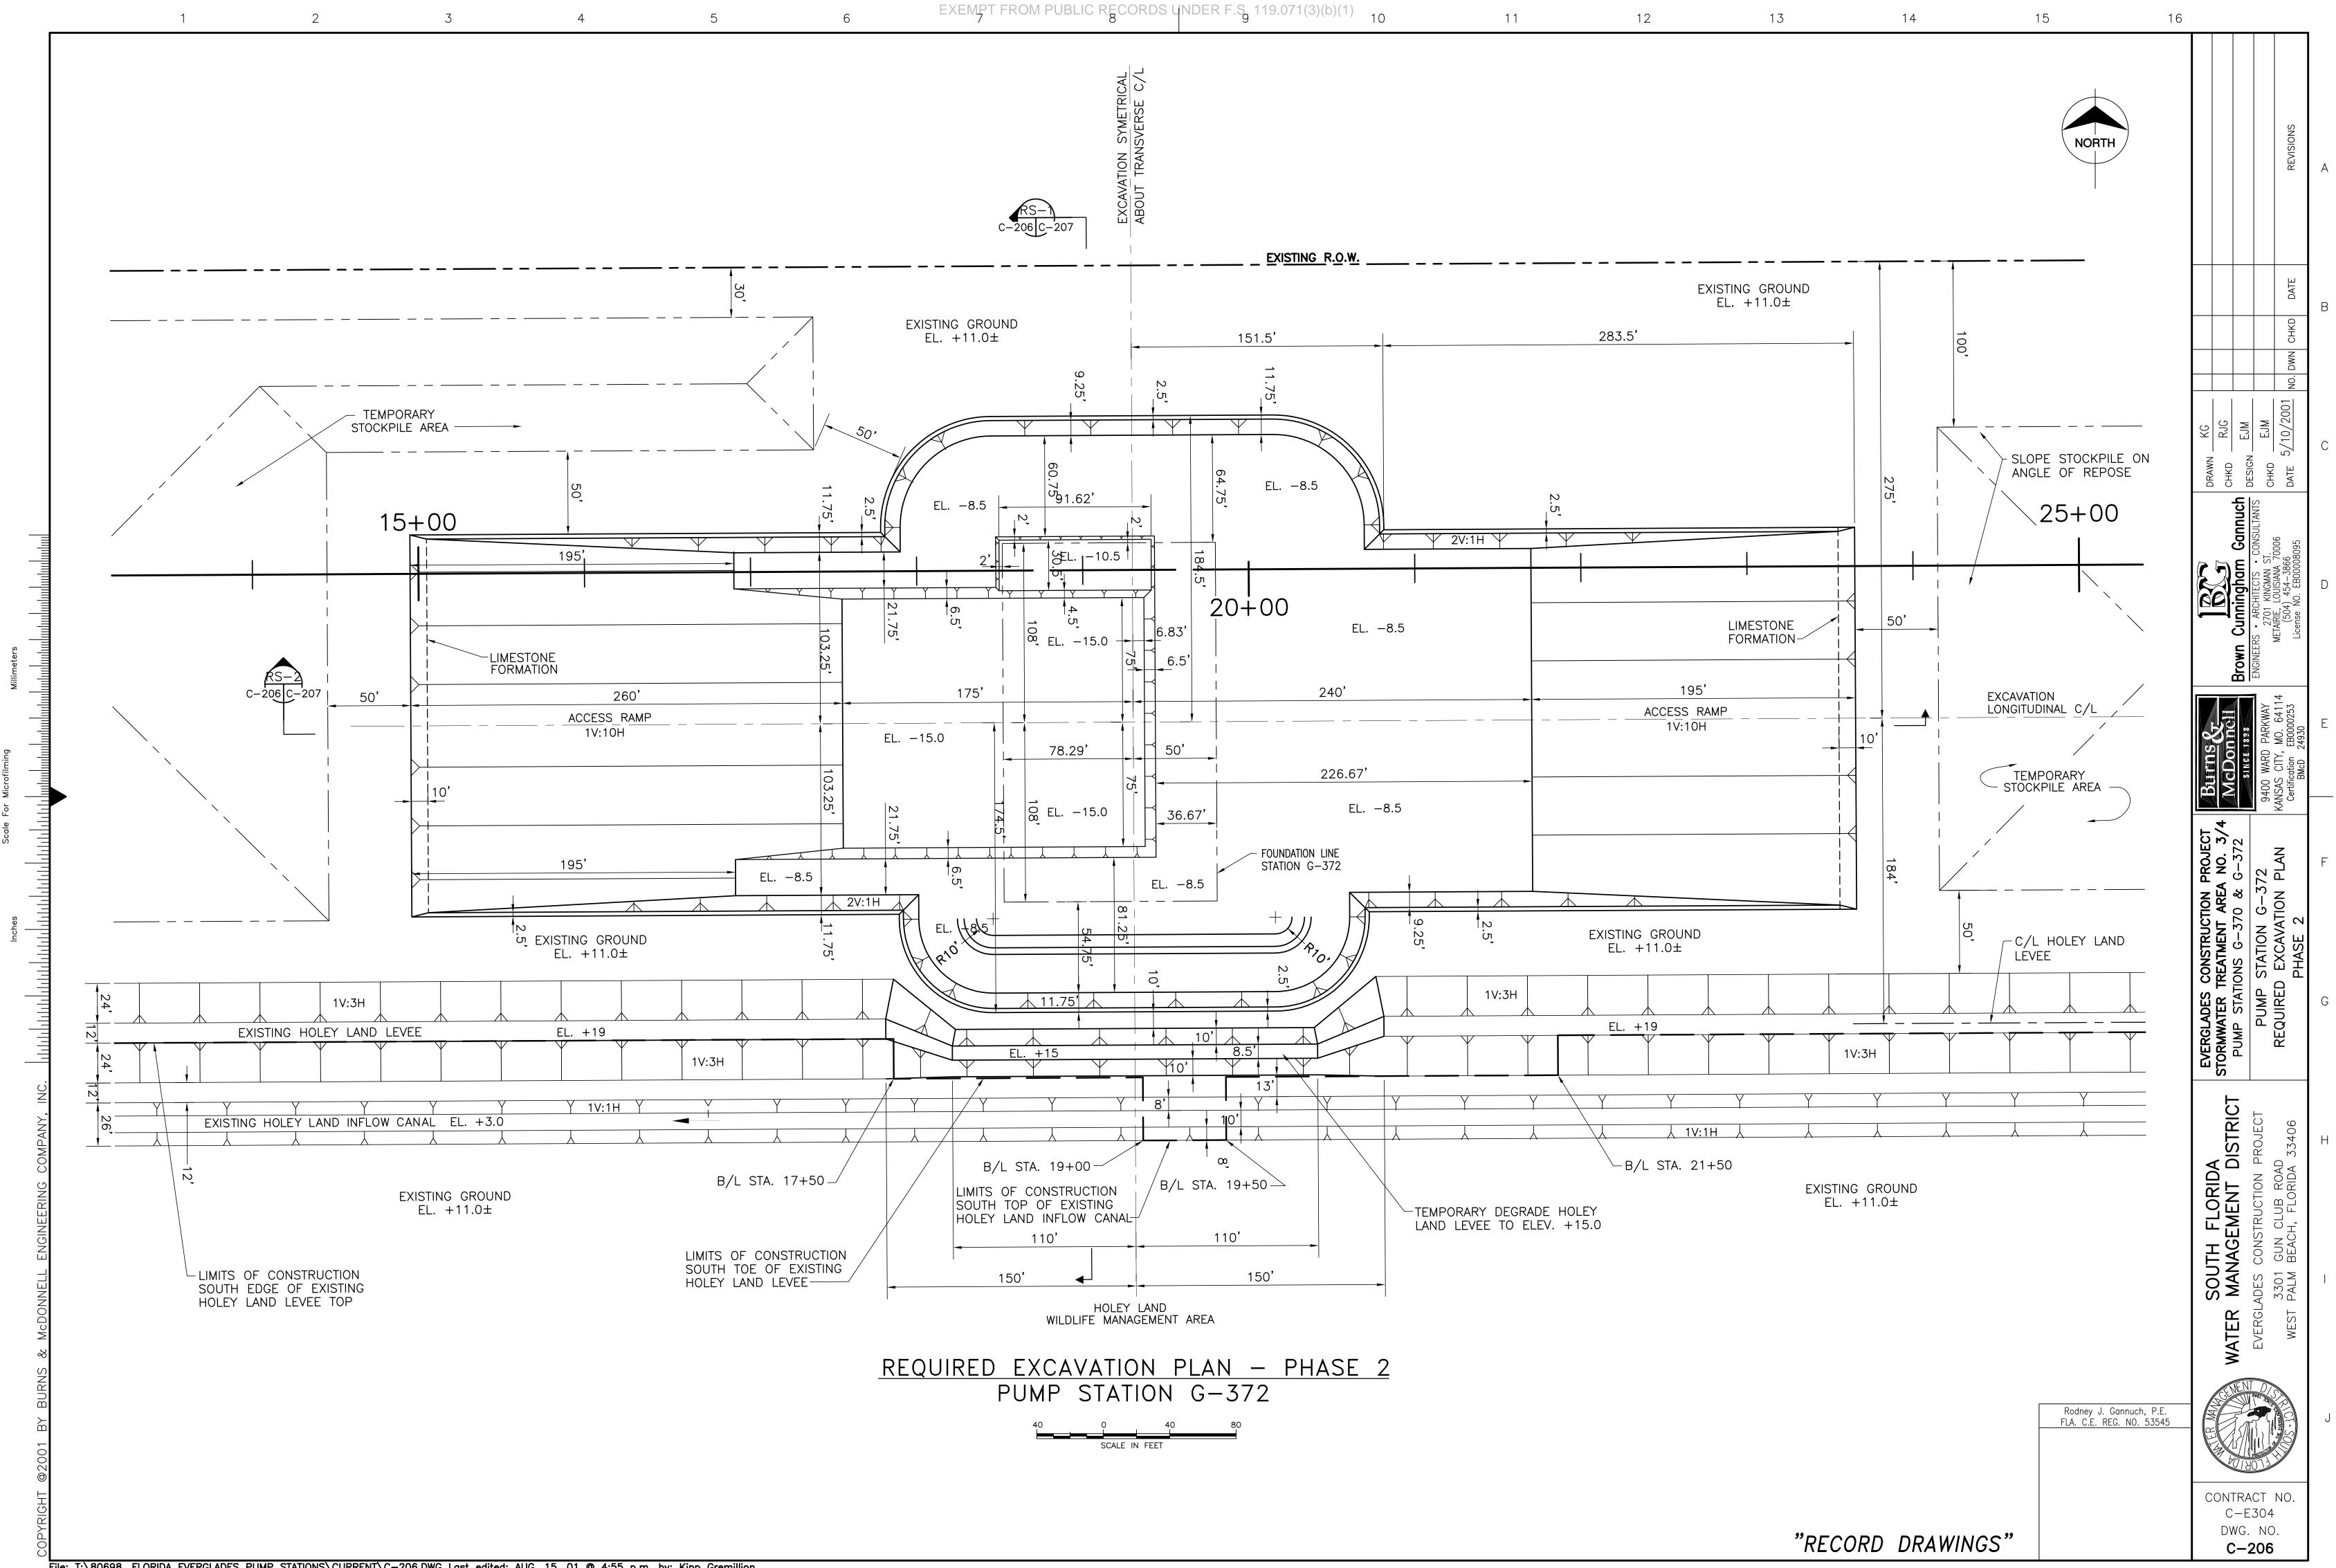

# SOUTH FLORIDA WATER MANAGEMENT DISTRICT **EVERGLADES CONSTRUCTION PROJECT** PALM BEACH COUNTY, FLORIDA **STORMWATER TREATMENT AREA 3/4 PUMPING STATIONS G-370 AND G-372**

GALEN E. MILLER, P.E. FLA. ENGINEER CERT. NO. 40624 FLA. ENGINEER CERT. NO. 53545 FLA. ENGINEER CERT. NO. 43113 FLA. ENGINEER CERT. NO. 40779

## **BURNS & McDONNELL**

STA 3/4 PROJECT CONSULTANT MANAGER

GALEN E. MILLER, P.E. FLA. ENGINEER CERT. NO. 40624

## **BROWN, CUNNINGHAM & GANNUCH, INC.**

PUMPING STATION DESIGN CONSULTANT DRAWINGS PREPARED UNDER SUPERVISION OF:

RODNEY J. GANNUCH, P.E. FLA. ENGINEER CERT. NO. 53545