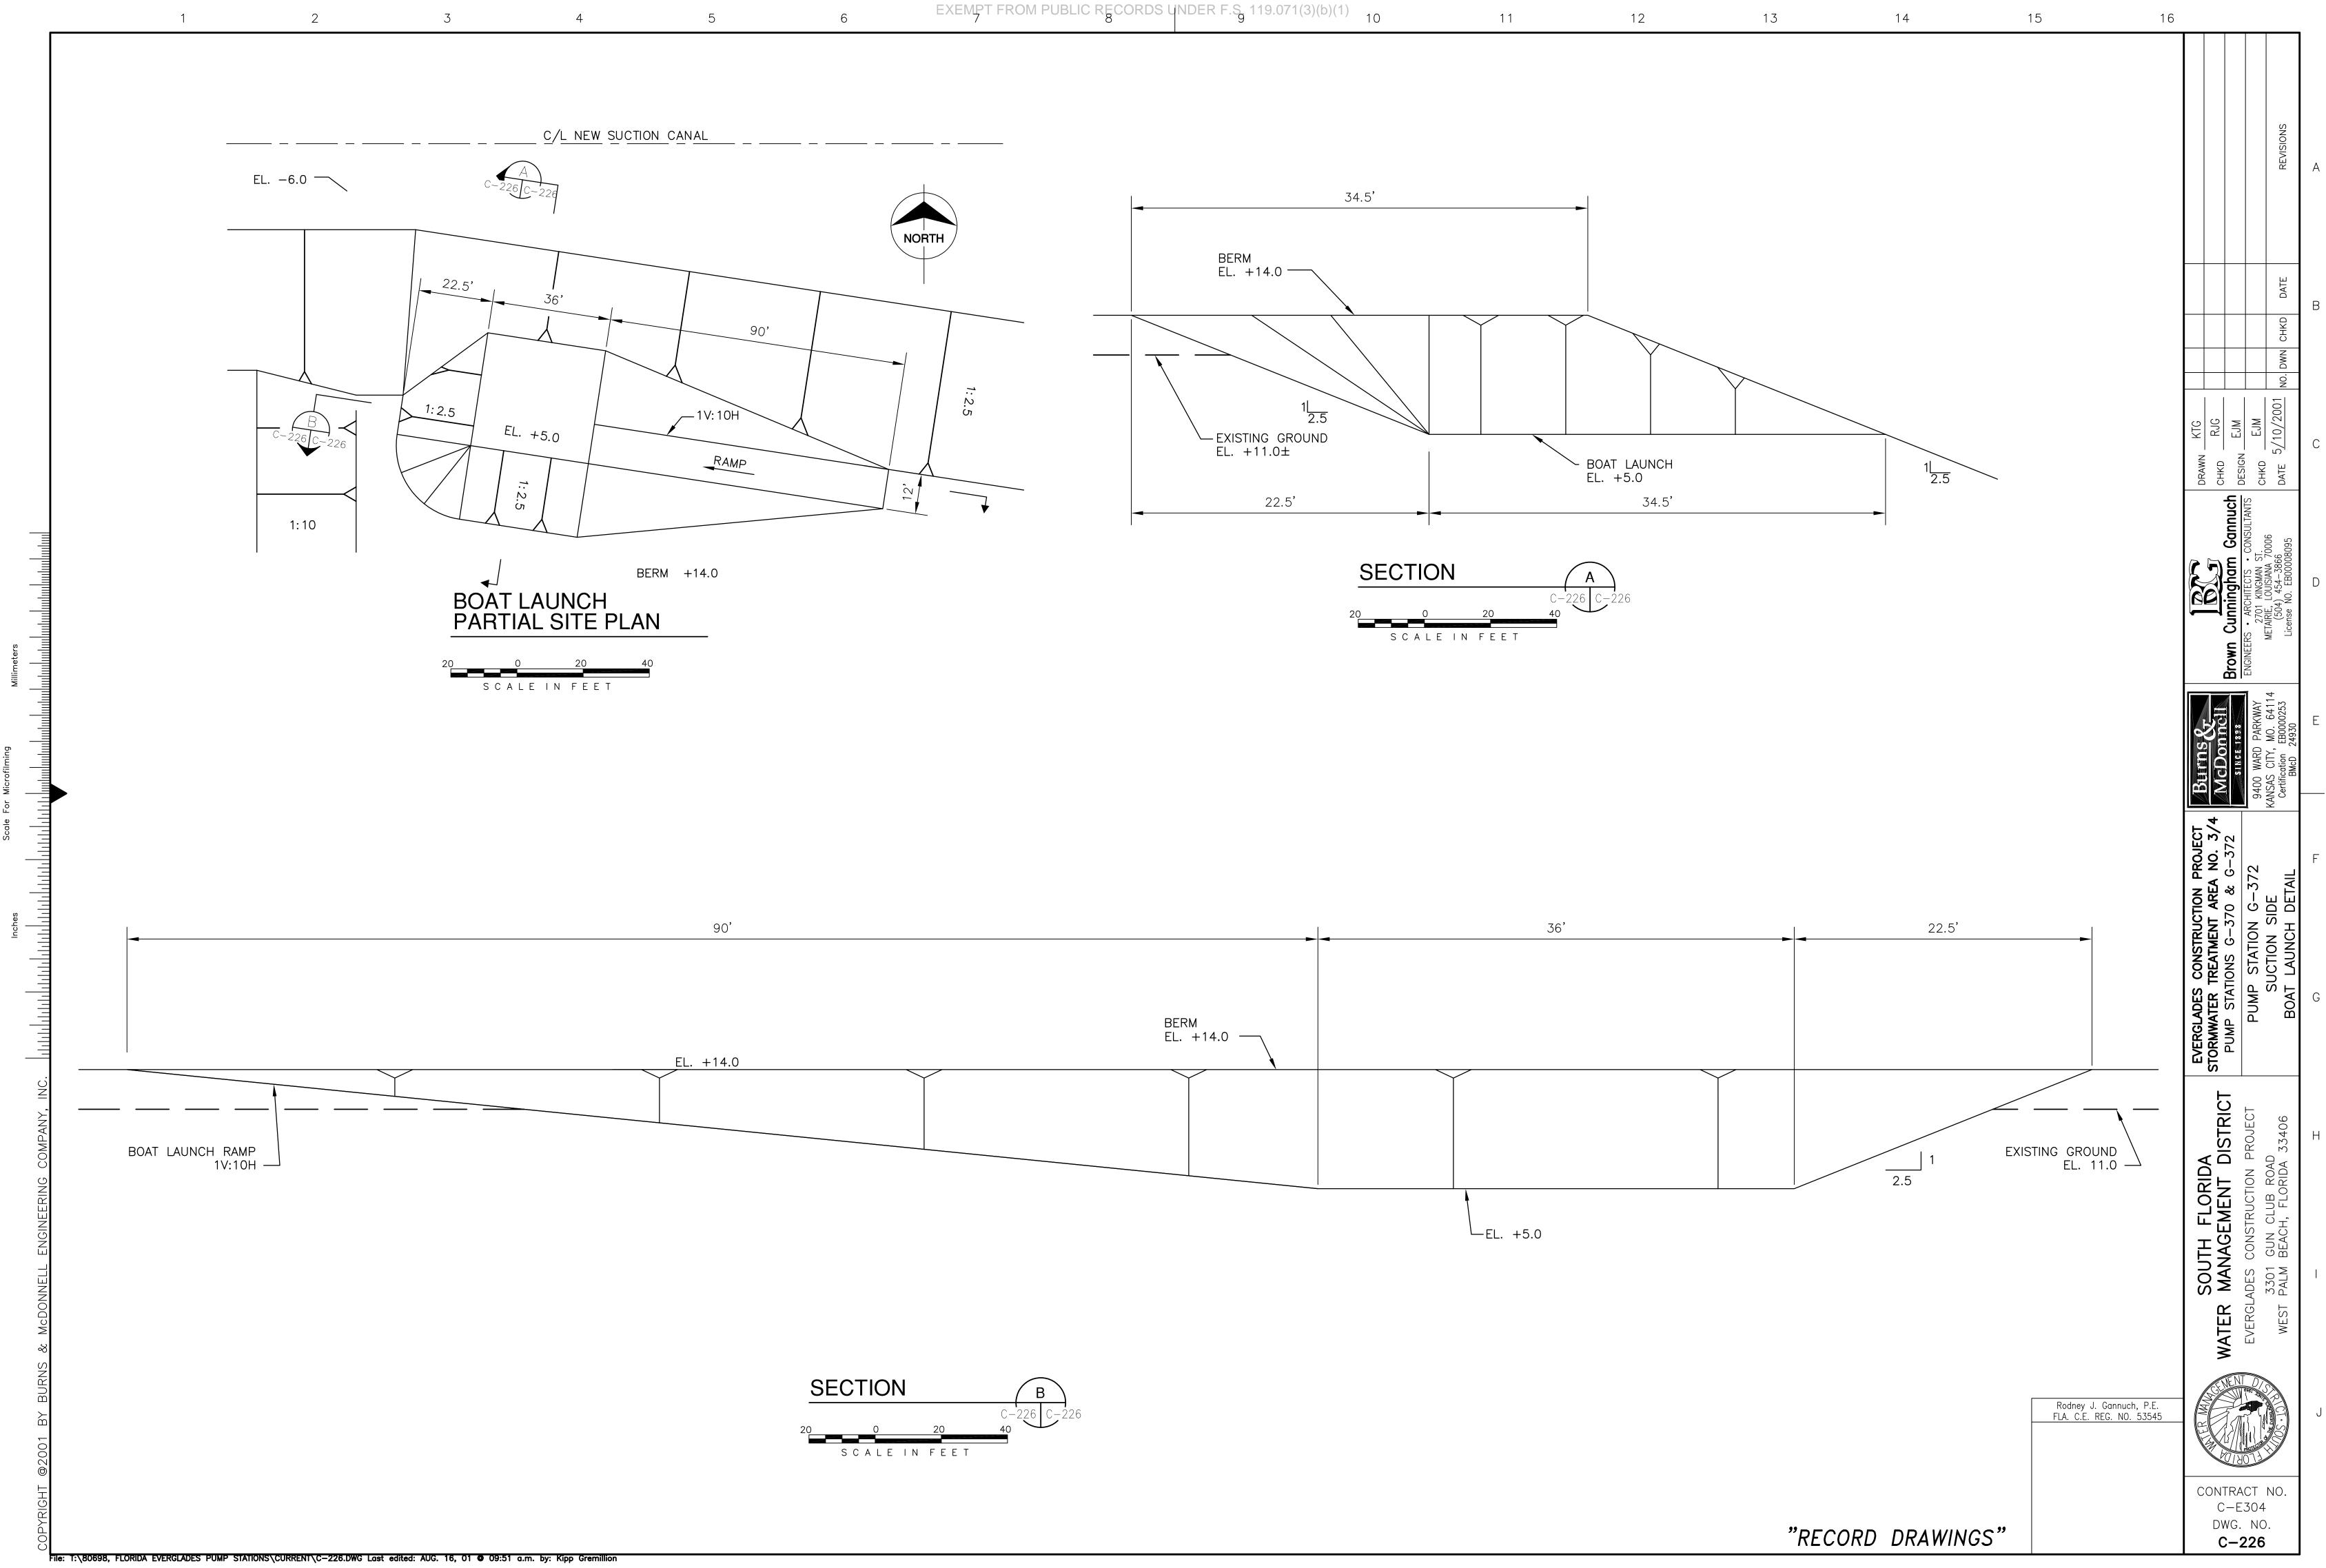

# SOUTH FLORIDA WATER MANAGEMENT DISTRICT **EVERGLADES CONSTRUCTION PROJECT** PALM BEACH COUNTY, FLORIDA **STORMWATER TREATMENT AREA 3/4 PUMPING STATIONS G-370 AND G-372**

GALEN E. MILLER, P.E. FLA. ENGINEER CERT. NO. 40624 FLA. ENGINEER CERT. NO. 53545 FLA. ENGINEER CERT. NO. 43113 FLA. ENGINEER CERT. NO. 40779

## **BURNS & McDONNELL**

STA 3/4 PROJECT CONSULTANT MANAGER

GALEN E. MILLER, P.E. FLA. ENGINEER CERT. NO. 40624

## **BROWN, CUNNINGHAM & GANNUCH, INC.**

PUMPING STATION DESIGN CONSULTANT DRAWINGS PREPARED UNDER SUPERVISION OF:

RODNEY J. GANNUCH, P.E. FLA. ENGINEER CERT. NO. 53545