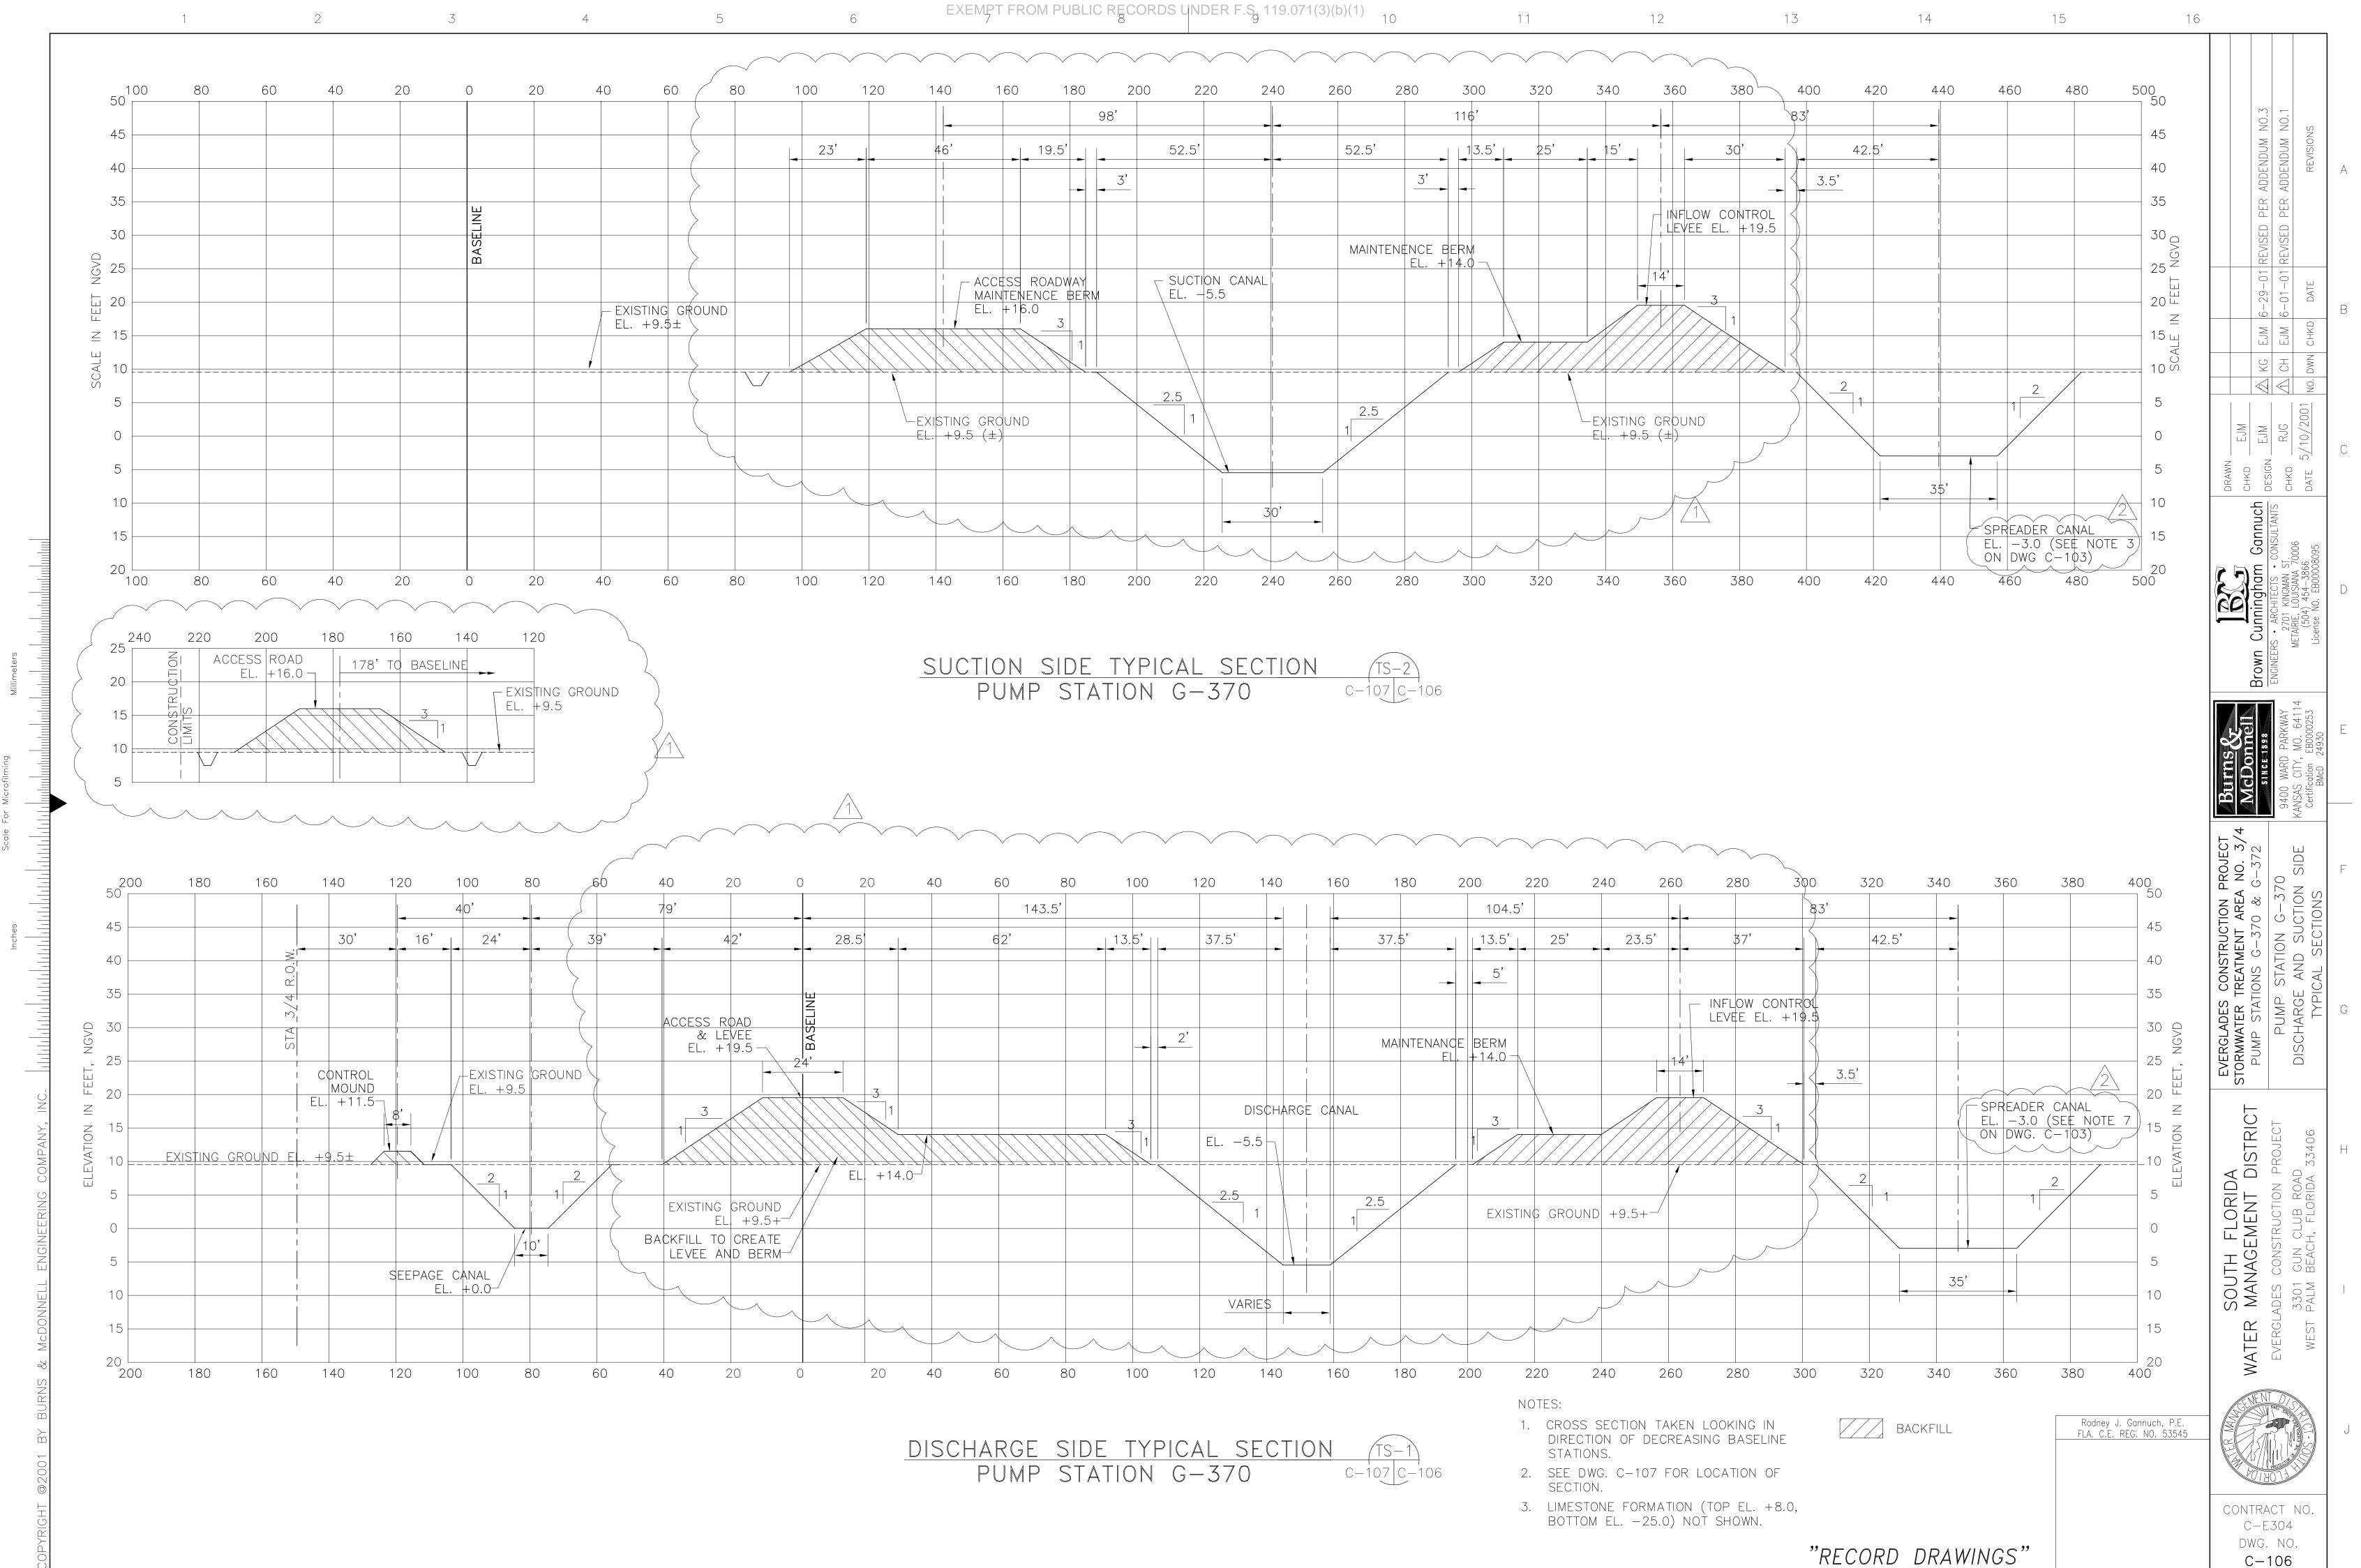

| IGS"                      | Rodney J. Gannuch, P.<br>FLA. C.E. REG. NO. 535 | E.<br>45   | LYM<br>ONTRACT<br>C-E304<br>DWG. NO<br>C-105                                           | NO.                                                                   | J |



| 1    | 00  | 120 | 140 16                   | 0 18             | 80        | 200   | 220              | 240 | 260    | 280               | 300   | 320 | 340 |
|------|-----|-----|--------------------------|------------------|-----------|-------|------------------|-----|--------|-------------------|-------|-----|-----|
|      |     |     | -                        |                  | 98'       |       |                  |     |        |                   | 116'  |     |     |
|      | 23' |     | 46'                      | 19.5'            | -         | 52.5  | 5'               |     | 52.5'  |                   | 13.5' | 25' | 15' |
|      |     |     |                          |                  | - 3       | ,<br> |                  |     |        |                   |       |     |