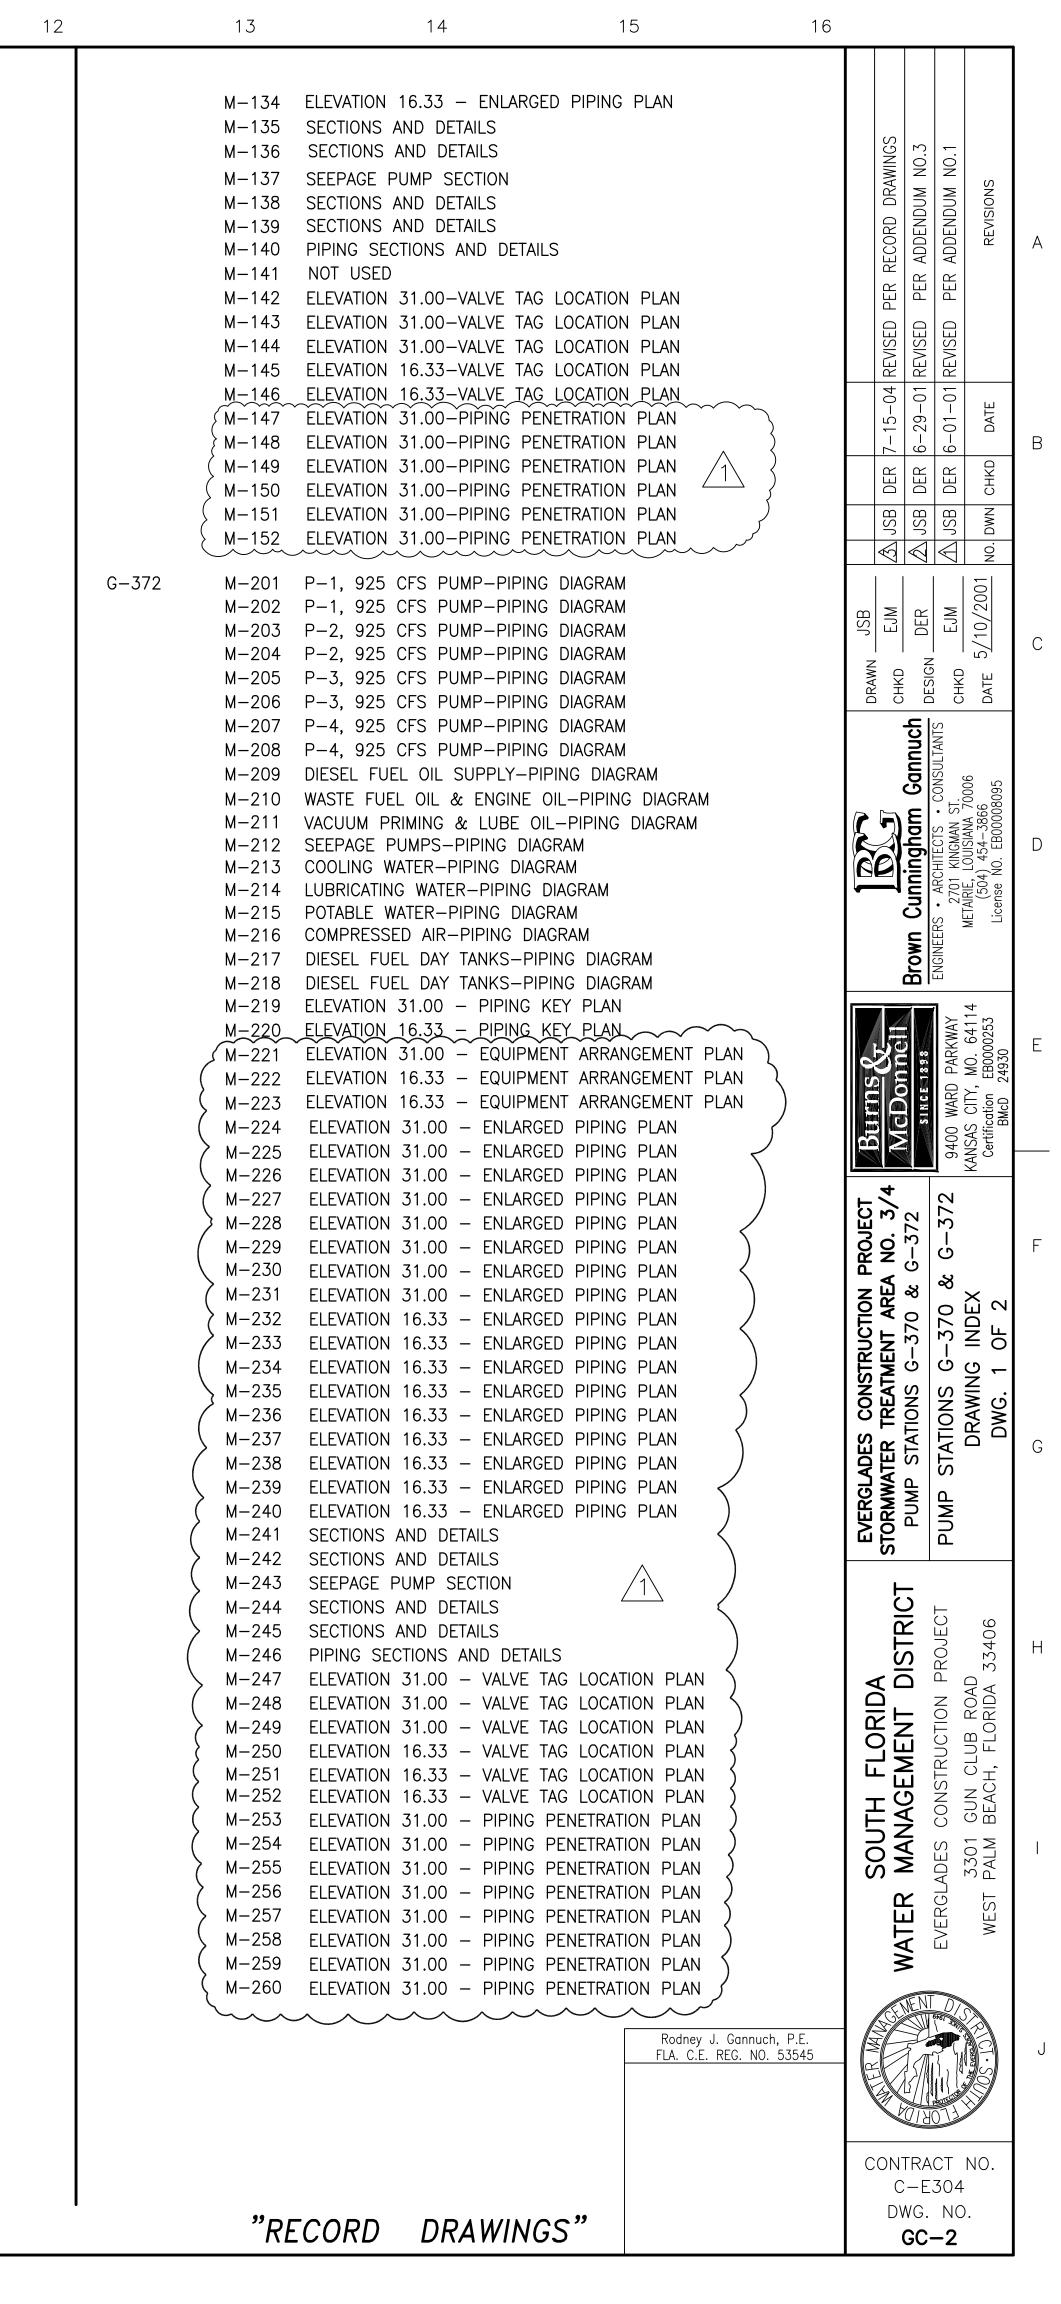

# SOUTH FLORIDA WATER MANAGEMENT DISTRICT **EVERGLADES CONSTRUCTION PROJECT** PALM BEACH COUNTY, FLORIDA **STORMWATER TREATMENT AREA 3/4 PUMPING STATIONS G-370 AND G-372**

GALEN E. MILLER, P.E. FLA. ENGINEER CERT. NO. 40624 FLA. ENGINEER CERT. NO. 53545 FLA. ENGINEER CERT. NO. 43113 FLA. ENGINEER CERT. NO. 40779