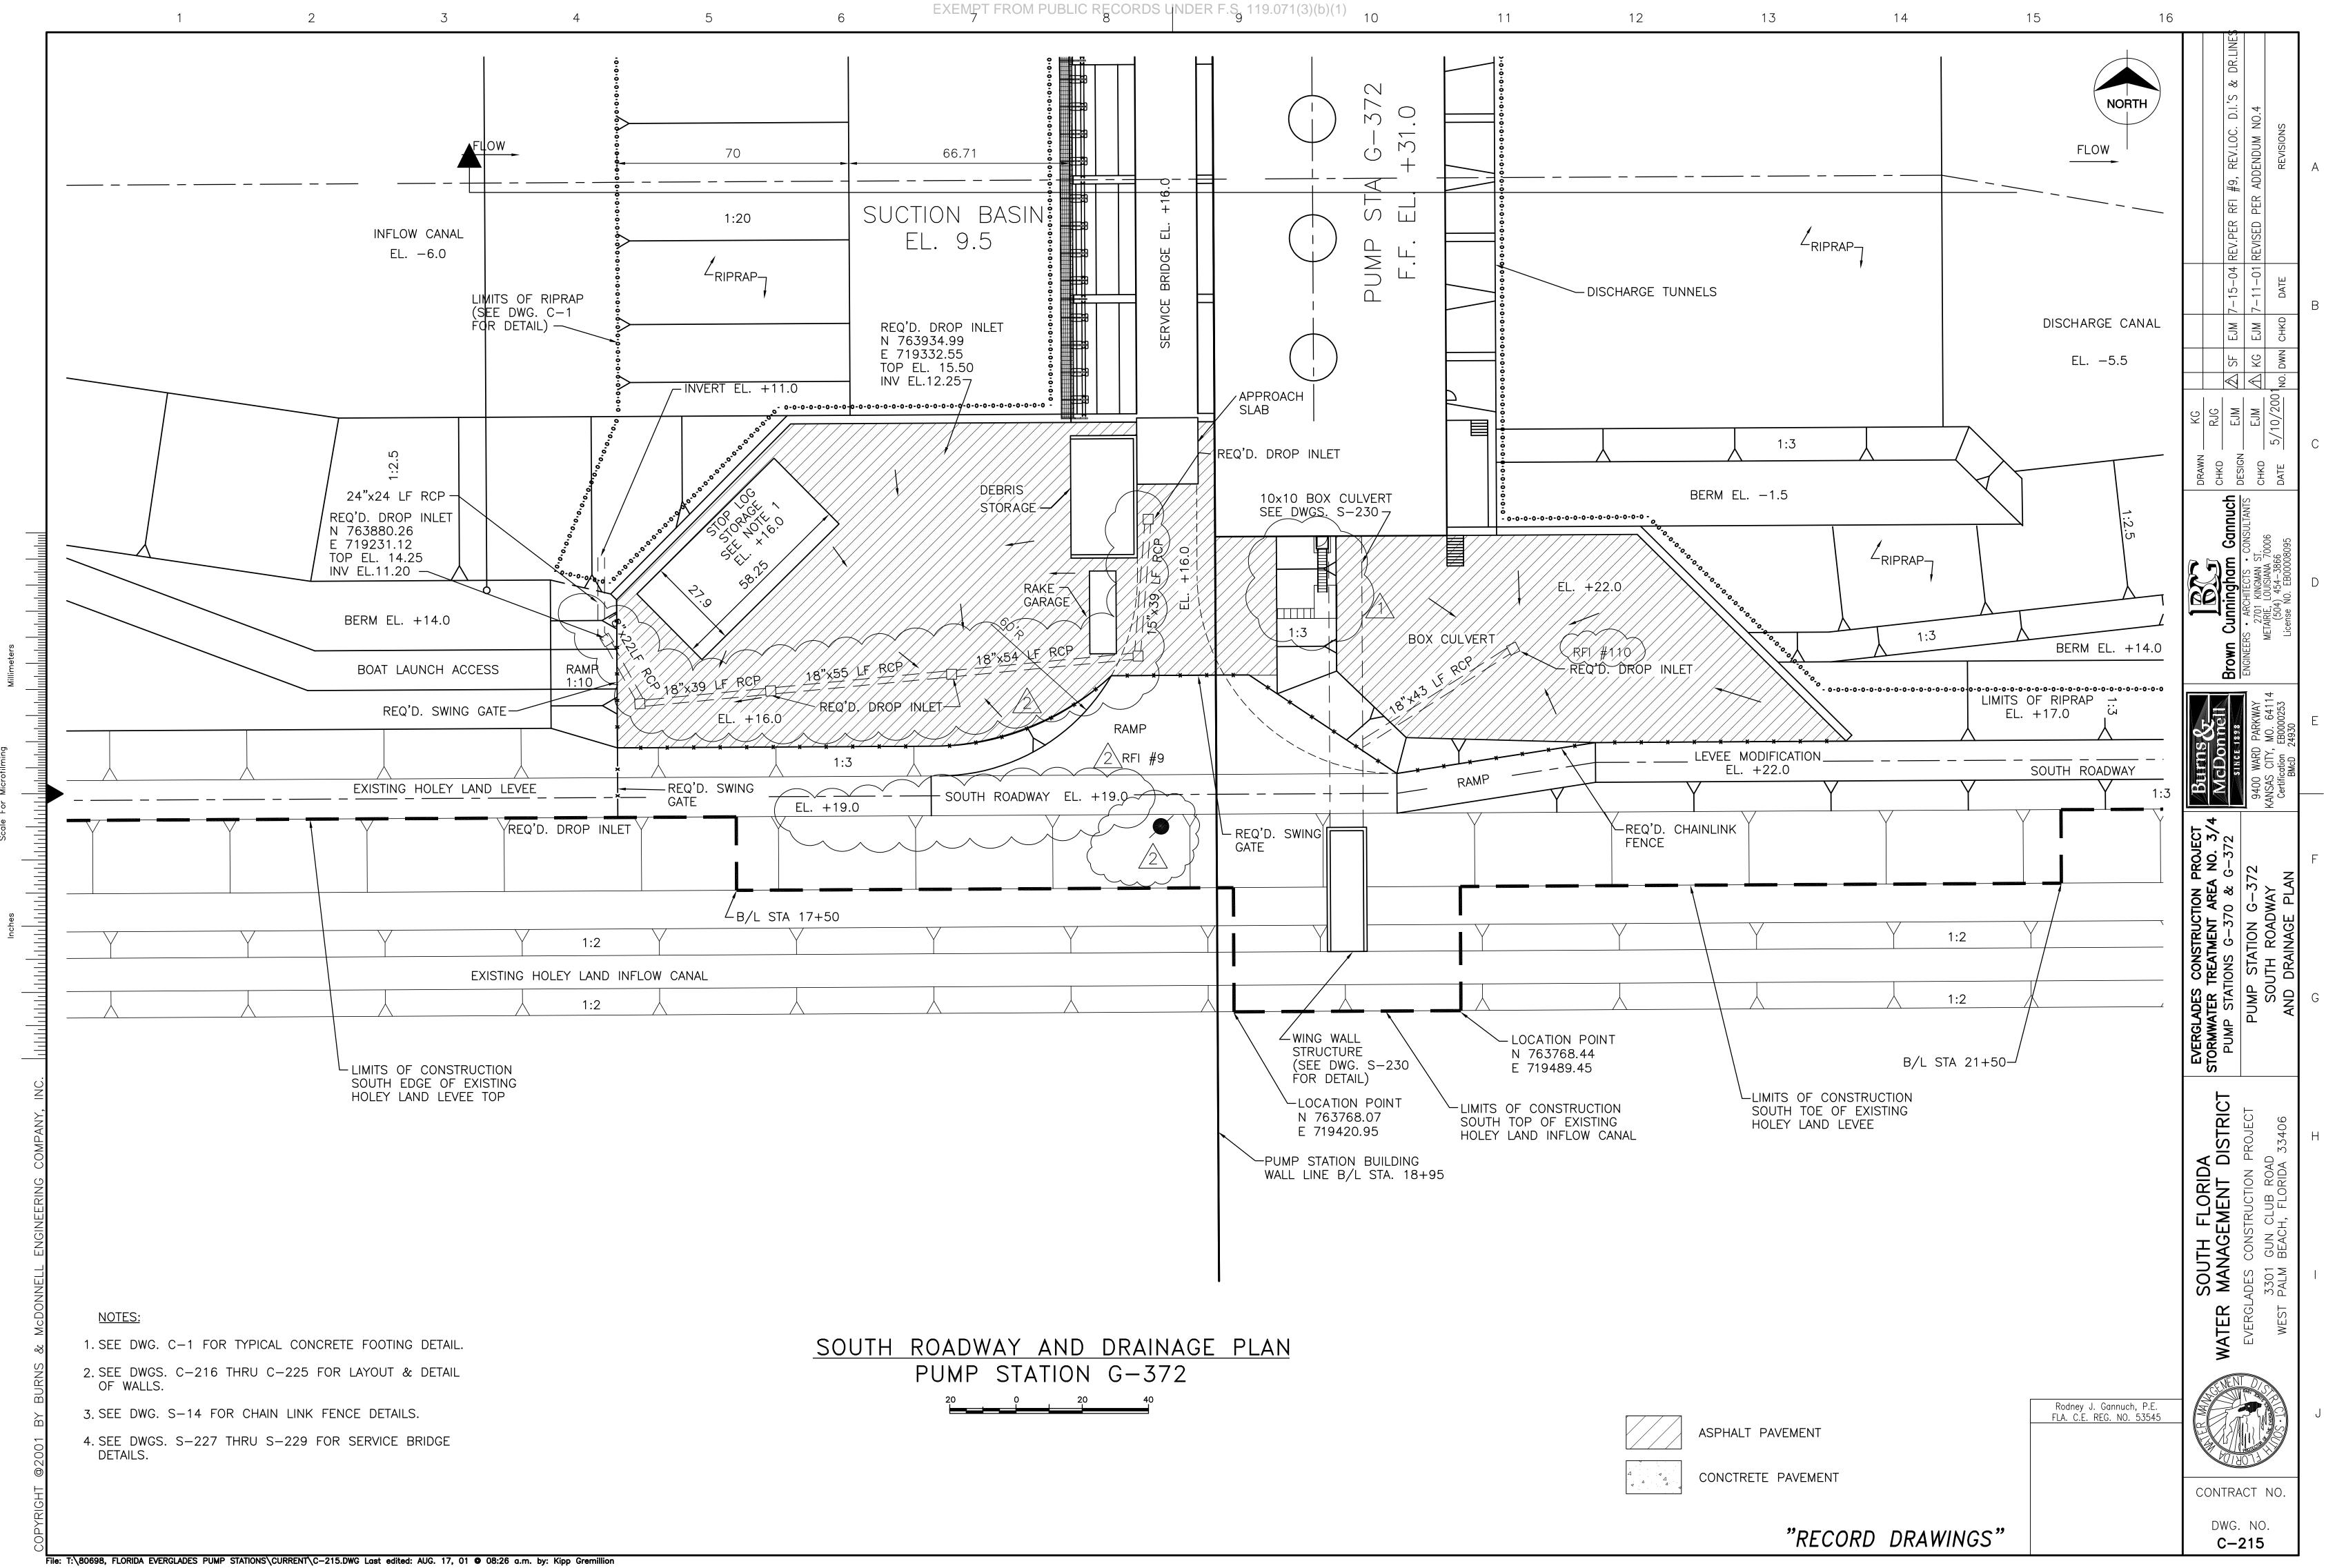

# SOUTH FLORIDA WATER MANAGEMENT DISTRICT **EVERGLADES CONSTRUCTION PROJECT** PALM BEACH COUNTY, FLORIDA **STORMWATER TREATMENT AREA 3/4 PUMPING STATIONS G-370 AND G-372**

GALEN E. MILLER, P.E. FLA. ENGINEER CERT. NO. 40624 FLA. ENGINEER CERT. NO. 53545 FLA. ENGINEER CERT. NO. 43113 FLA. ENGINEER CERT. NO. 40779